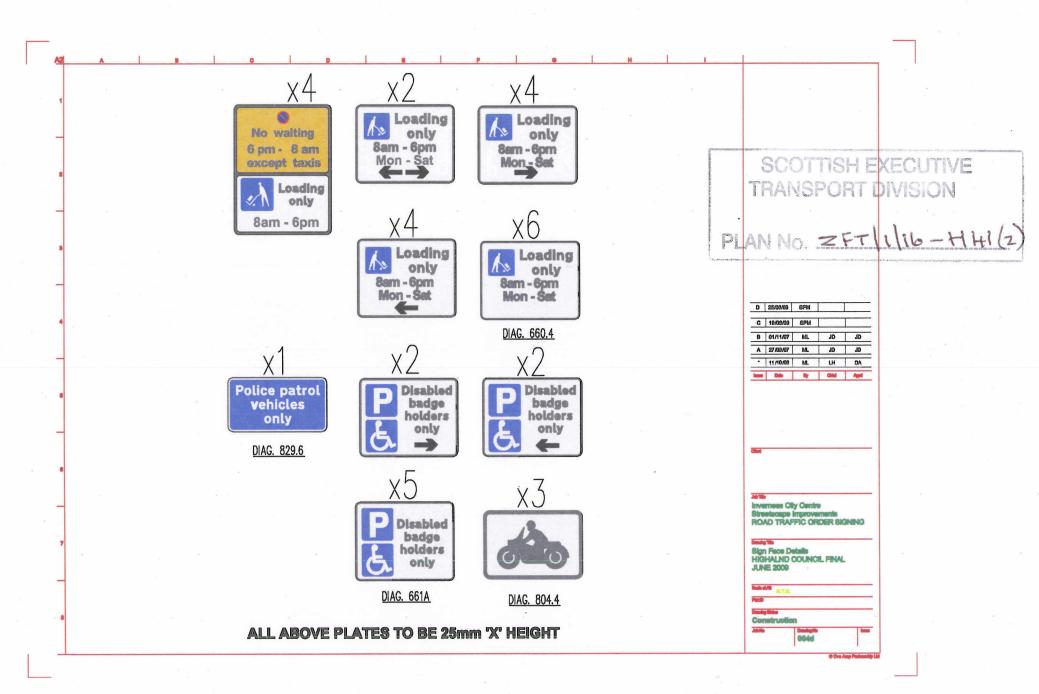

- 1. authorise the erection and use at or within 5 metres of the sites as shown on the attached drawing marked Scottish Executive Transport Division Plan Number ZFT/1/16 H41(1) of traffic signs (hereinafter referred to as "the authorised signs") conforming as to size, colour and character with those shown on the attached drawings numbered Scottish Executive Transport Division Plan Numbers ZFT/1/16 H41(2) and (3); and
- 2. direct that markings to diagram numbers 1017, 1018.1, 1019 and 1020.1 of the Traffic Signs Regulations 2002 (Part I of SI 2002/3113, "the 2002 Regulations"), need not be used in conjunction with the authorised signs; and
- 3. direct that it is a condition of this authorisation that the authorised signs may be placed only to indicate the effect of a corresponding Traffic Regulation Order.