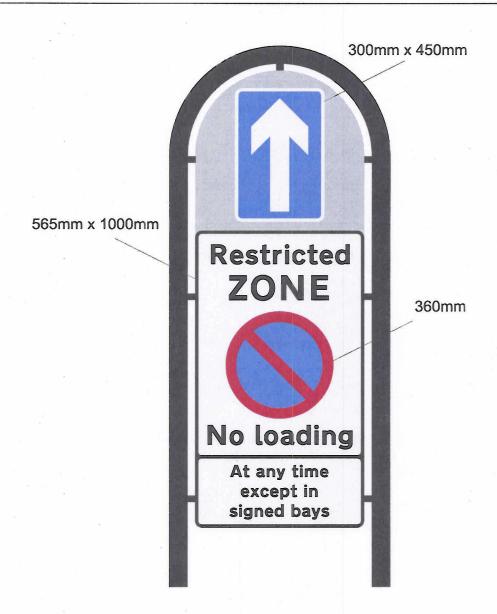

A. Marlmes.

ANGUS MACINNES
Scottish Government Transport Directorate
3 July 2009

22-06-09

Scale 1:12 Dimensions (in mm): Width: 565, Height: 1540 Area: 0.84 sq m x-Heights: 30, 48, 60

Class Ref 2 Material on 11swg Aluminium/Grey Backed (BS EN12899-1;2001 and BS8408:2005)

Colours:

grey black on white

SCOTTISH EXECUTIVE TRANSPORT DIVISION

PLAN No. 2FT/1/16-HHI(3)

HIGHLAND COUNCIL
Restricted Zone Entry Hoop Sign

Sign Ref: RES1 (Rev 1)

Drawn By: Barry Stevenson J:\SIGNPLOT\HIGHLAND\Misc3