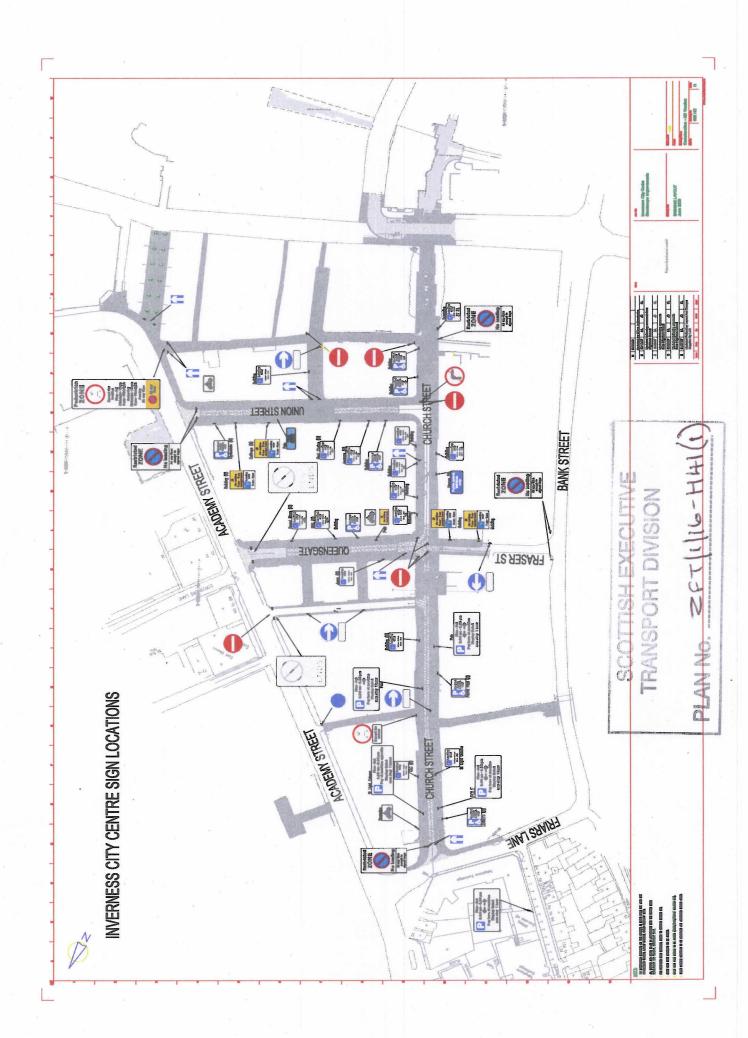

- 1. authorise the erection and use at or within 5 metres of the sites as shown on the attached drawing marked Scottish Executive Transport Division Plan Number ZFT/1/16 H41(1) of traffic signs (hereinafter referred to as "the authorised signs") conforming as to size, colour and character with those shown on the attached drawings numbered Scottish Executive Transport Division Plan Numbers ZFT/1/16 H41(2) and (3); and
- 2. direct that markings to diagram numbers 1017, 1018.1, 1019 and 1020.1 of the Traffic Signs Regulations 2002 (Part I of SI 2002/3113, "the 2002 Regulations"), need not be used in conjunction with the authorised signs; and
- 3. direct that it is a condition of this authorisation that the authorised signs may be placed only to indicate the effect of a corresponding Traffic Regulation Order.