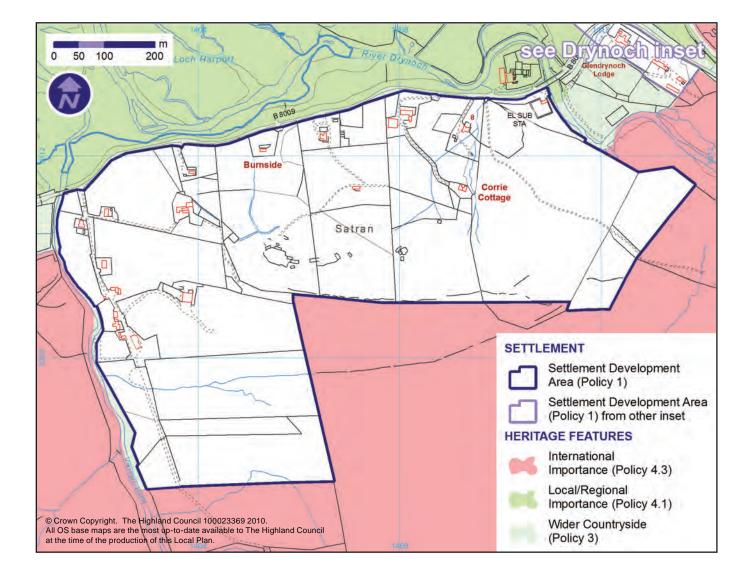

## Inset 157: Sàtran

## **Objectives**

- To secure exceptional siting and design quality where public seaward views are likely to be affected or land within a landscape designation.
- To secure developer funded road improvements where a network deficiency is created or worsened.
- To protect public seaward views where applicable.
- To safeguard in bye croft land quality by favouring siting on poorer parts of crofts or on common grazings where applicable.
- To protect the SPA within the settlement.
- To secure a collective, master planned, crofting community development of the township expansion area.