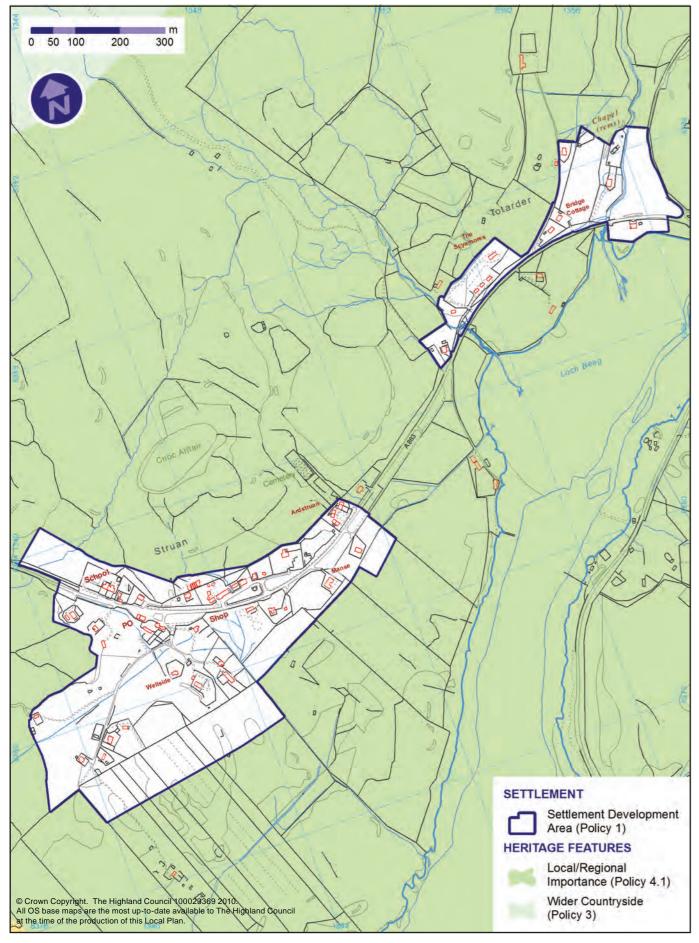

## **INSET 160 : STRUAN & TOTARDER**

## **Objectives for Struan & Totarder**

- To secure exceptional siting and design quality where public seaward views are likely to be affected or land within a landscape designation.
- To secure developer funded road improvements where a network deficiency is created or worsened.
- To protect public seaward views where applicable.
- To safeguard in bye croft land quality by favouring siting on poorer parts of crofts or on common grazings where applicable.
- To secure adequate A863 access for developments in Totarder.