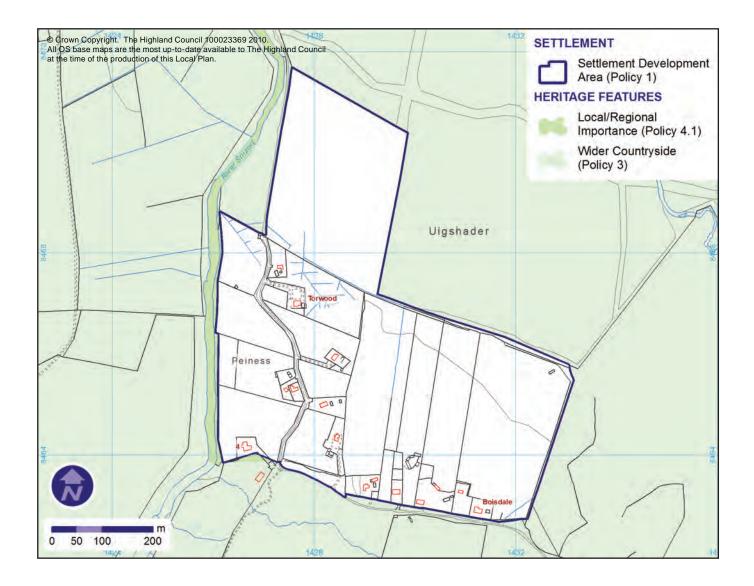

## **INSET 112: UIGSHADER**

## Inset 112 : Ùigseadar

## **Objectives for Uigshader**

- To secure exceptional siting and design quality where public seaward views are likely to be affected or land is within a landscape designation.
- To secure developer funded road improvements where a network deficiency is created or worsened.
- To protect public seaward views where applicable.
- To safeguard in bye croft land quality by favouring siting on poorer parts of crofts or on common grazings where applicable.
- To secure a collective, master planned, crofting community development of the township expansion area.