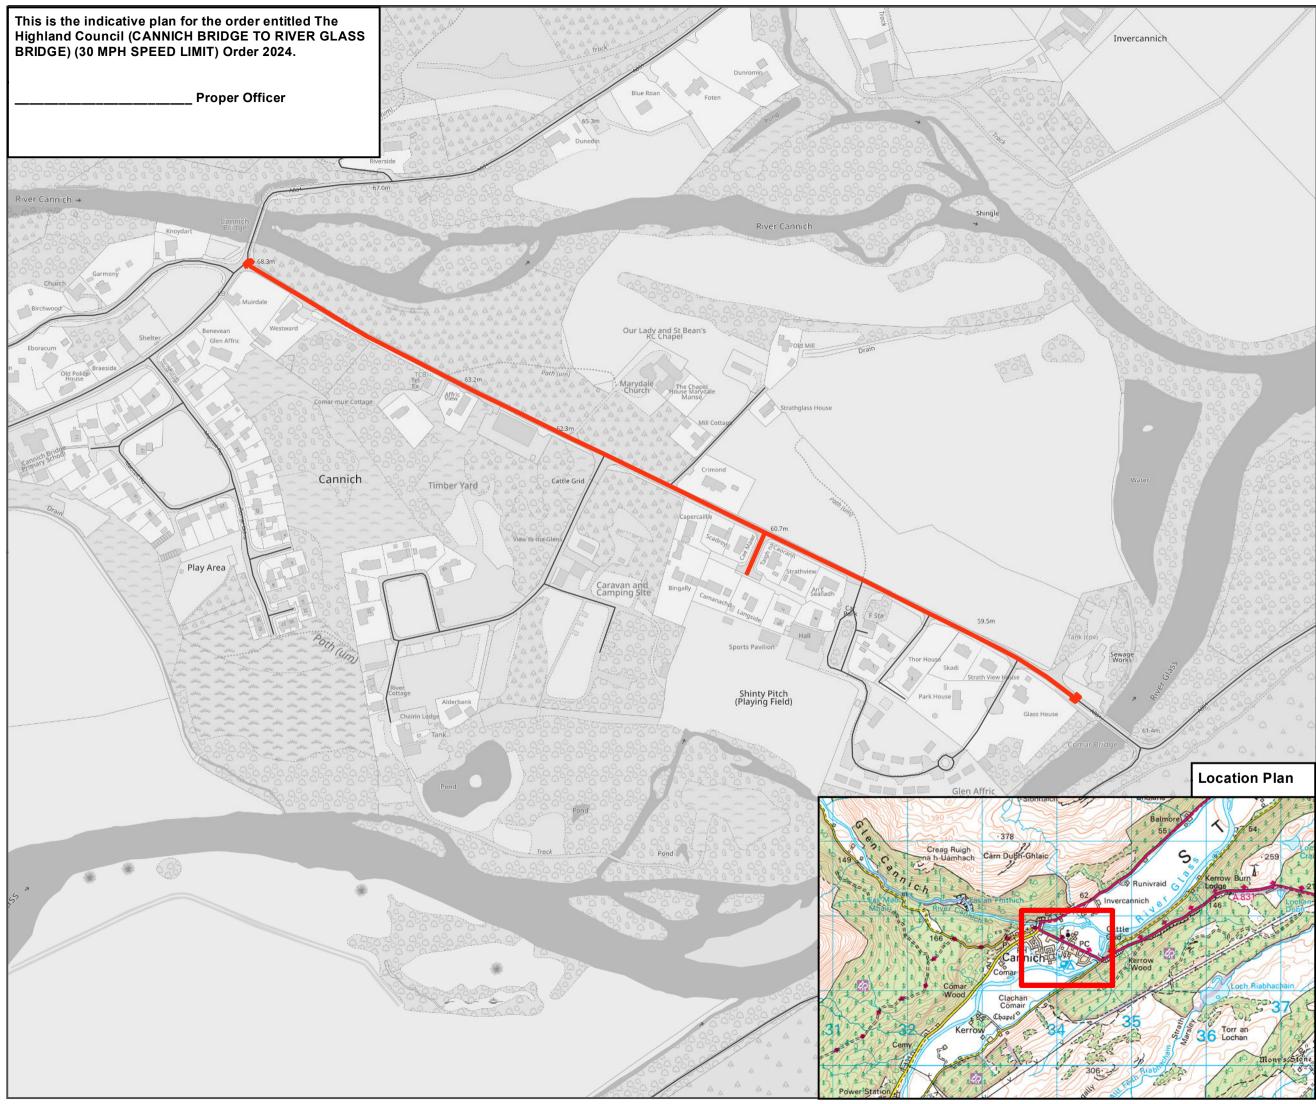

## Speed Limit Order

Title: 30 MPH Speed Limit Order Cannich Bridge to River Glass Bridge

Scale (AtA3): 1:3,500 Date: 16/09/2024 Drawn: SH

Checked: Date:

Project No:

Project:

Drawing No:

CAN/SLO/01