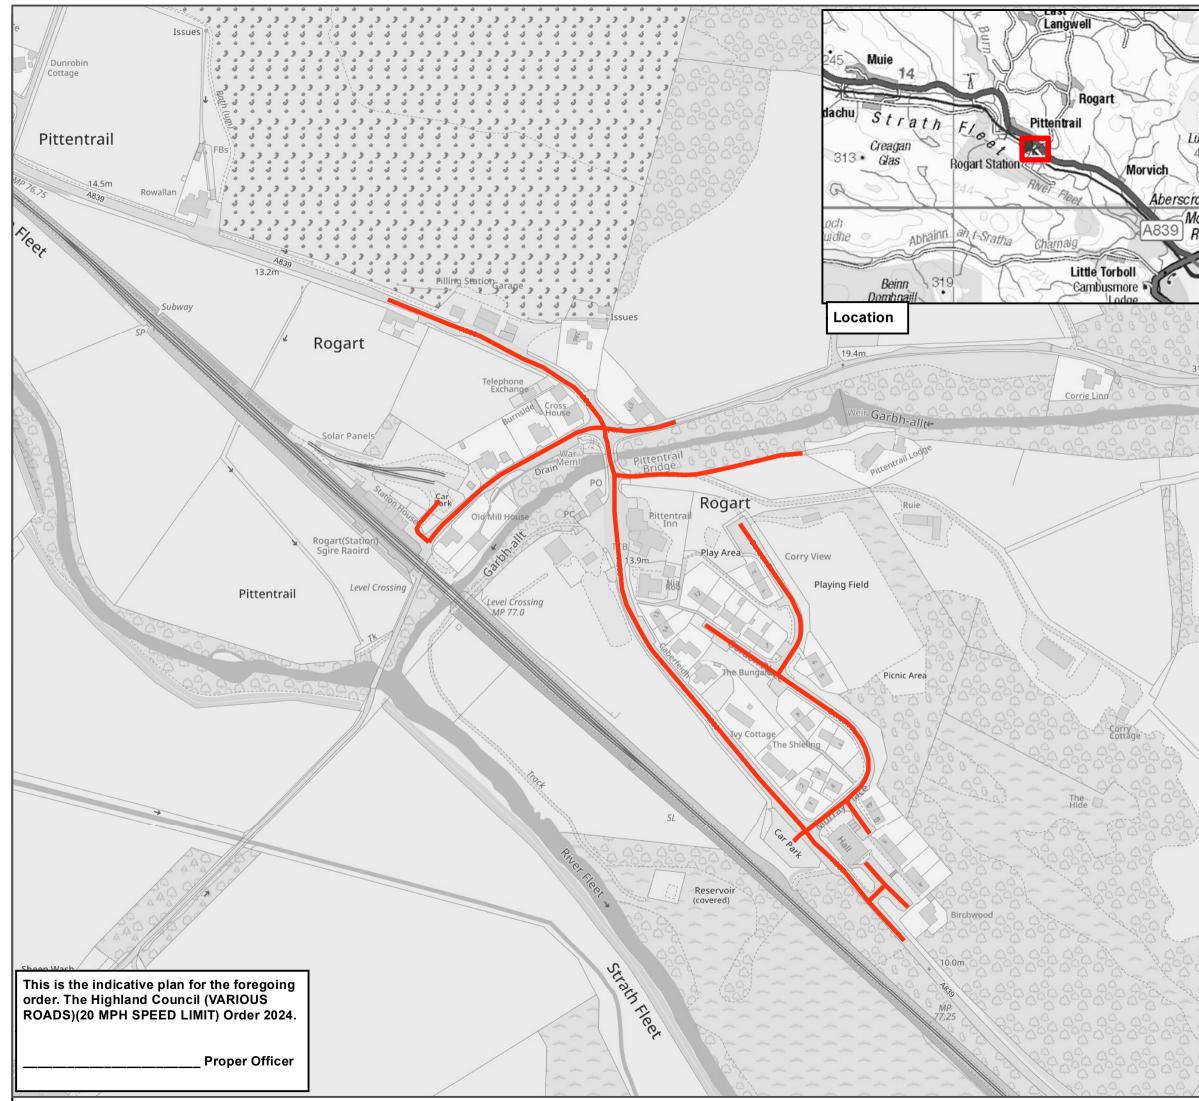

| - Controller                          |                                                                                                                                                                                                                                                                                                         |             |             |        | <b>-</b> |
|---------------------------------------|---------------------------------------------------------------------------------------------------------------------------------------------------------------------------------------------------------------------------------------------------------------------------------------------------------|-------------|-------------|--------|----------|
| 520                                   | COPYRIGHT, DESIGNS and PATENTS ACT<br>1988:                                                                                                                                                                                                                                                             |             |             |        |          |
|                                       | This drawing may not be reproduced, copied<br>or used in any way without the written<br>permission of the Executive Chief Officer of<br>Infrastructure, Environment and Economy.                                                                                                                        |             |             |        |          |
| Beinn Golspie                         | © The Highland Council 2024                                                                                                                                                                                                                                                                             |             |             |        |          |
| unndaidh<br>446                       | NOTES:                                                                                                                                                                                                                                                                                                  |             |             |        |          |
| ross<br>Nound Culmaily<br>Rock A9     | Reproduced from the Ordnance Survey<br>mapping with the permission of the<br>Controller of His Majesty's Stationery Office<br>© Crown copyright. Unauthorised<br>reproduction infringes Crown copyright and<br>may lead to prosecution or civil proceedings.<br>The Highland Council 2024 AC0000849432. |             |             |        |          |
| 6-7                                   | 20 mph Speed Limit                                                                                                                                                                                                                                                                                      |             |             |        |          |
|                                       |                                                                                                                                                                                                                                                                                                         | I           | I           | I      |          |
| 31.0m                                 |                                                                                                                                                                                                                                                                                                         |             |             |        |          |
| · · · · · · · · · · · · · · · · · · · |                                                                                                                                                                                                                                                                                                         |             |             |        |          |
| Gard Gard                             |                                                                                                                                                                                                                                                                                                         |             |             |        |          |
| 4° 4° 4° 4° 4° 4°                     |                                                                                                                                                                                                                                                                                                         | Duraum      | Ohaali      |        |          |
|                                       | Revision Details                                                                                                                                                                                                                                                                                        | Drawn<br>By | Check<br>By | Date   | Suf'x    |
| 100 M                                 | Council<br>Comhairle na<br>Gàidhealtachd                                                                                                                                                                                                                                                                |             |             |        |          |
|                                       | INFRASTRUCTURE<br>AND ENVIRONMENT                                                                                                                                                                                                                                                                       |             |             |        |          |
|                                       | Roads & Infrastructure<br>Headquarters<br>Glenurquhart Road<br>Inverness<br>IV3 5NX                                                                                                                                                                                                                     |             |             |        |          |
| Ard a' Chlachain                      | Project:<br>20 mph Early Adoption                                                                                                                                                                                                                                                                       |             |             |        |          |
|                                       | TRO Extents                                                                                                                                                                                                                                                                                             |             |             |        |          |
| /                                     | Scale (At A3):                                                                                                                                                                                                                                                                                          |             |             |        |          |
| - and the second                      |                                                                                                                                                                                                                                                                                                         |             | : 2,50      |        |          |
| 200 200 200                           | Drawn: RE                                                                                                                                                                                                                                                                                               |             | ate: 25     | 5/10/2 | :024     |
| 222 222 222 222                       | Checked:                                                                                                                                                                                                                                                                                                |             | ate:        |        |          |
|                                       | Project No:                                                                                                                                                                                                                                                                                             |             |             |        |          |
| all willing within a                  |                                                                                                                                                                                                                                                                                                         |             | lev:        |        |          |
| To the survey when when               | Drawing No:<br>TROE 10                                                                                                                                                                                                                                                                                  | -           | Lev.        |        |          |