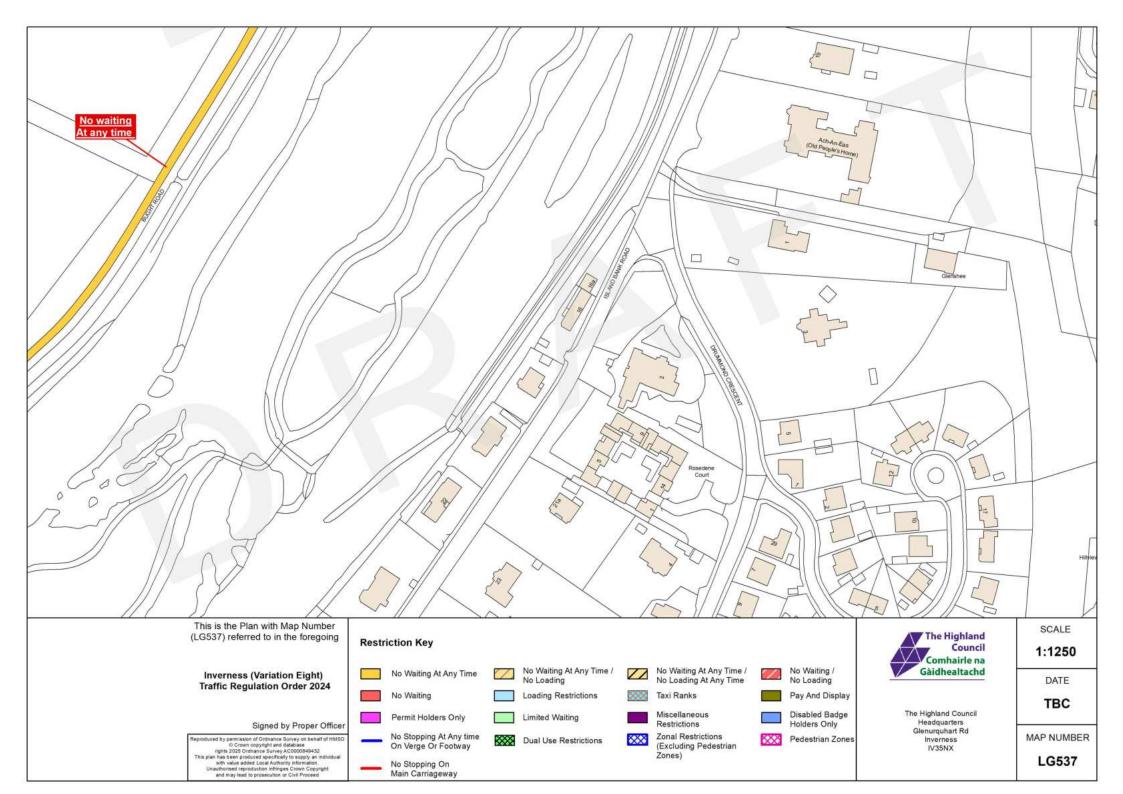

The effect of the proposed Order is to:

- 1. Manage waiting & loading within the streets identified by amending existing arrangements.
  - a. provide more frequent access to Disabled Parking Bays by adding time restrictions,
  - b. define additional Disabled Bays,
  - c. adjust waiting & loading where required,
  - d. provide an additional Taxi Rank on Station Lane,
  - e. remove a section of Pay & Display Bays on Castle Street to be used as a pick up and drop area for access to the new visitor centre at the Castle,
  - f. introduce shared Pay and Display/Permit Holder bays on Huntly Street, Balnain Street and Greig Street
  - g. provide waiting restrictions and disabled bays along Island Bank Road as part of Riverside Way project
  - h. provide additional disabled bays and permit parking bays at Fishermans Car Park.
  - i. introduce further waiting restrictions in industrial estates