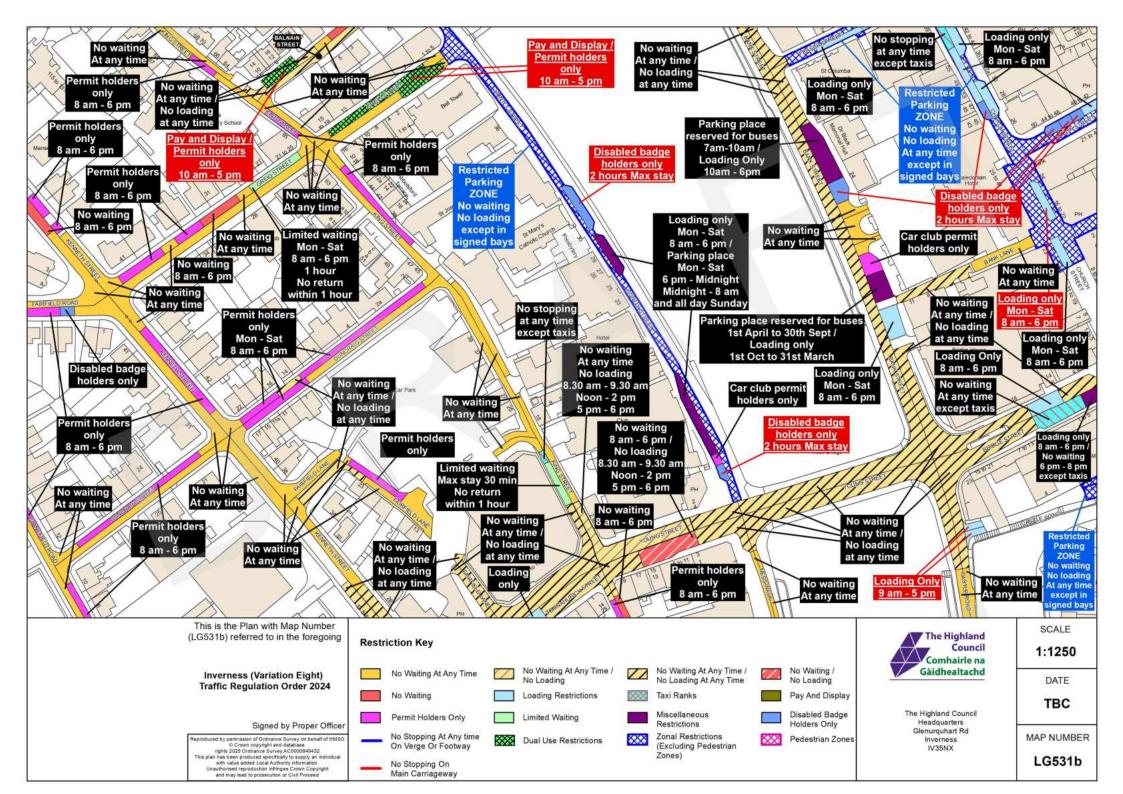

#### Schedule

This Order Variation is required to adjust the location of Waiting & Loading restrictions, Permit Parking and/or Roadside Pay & Display in Inverness. Roads affected: Academy Street, Ballifeary Lane, Balnain Street, Bank Street, Bellfield Park, Bridge Street, Bught Drive, Bught Road, Burnett Road, Carsegate Road North/South, Castle Road, Castle Street, Church Street, Cromwell Road, Culduthel Road, Cullaird Road, Drummond Road, Fairfield Road, Farraline Park, Foundry Way, Greig Street, Henderson Road, Henderson Drive, High Street, Huntly Street, Lochalsh Road, Longman Drive, Lotland Street, Manse Place, Margaret Street, Ness Bank, Ness Walk, Old Edinburgh Road, Old Mill Road, Post Office Avenue, Queensgate, Railway Terrace, Rose Street, Seafield Road, Springfield Gardens, Stadium Road, Station Lane, Strothers Lane, Swan Lane, Union Street, View Place, Wells Street

This Traffic Order is required to adjust the location of Waiting & Loading restrictions, Permit Parking and/or Roadside Pay & Display in Inverness on Academy Street, Ballifeary Lane, Balnain Street, Bank Street, Bellfield Park, Bridge Street, Bught Drive, Bught Road, Burnett Road, Carsegate Road North/South, Castle Road, Castle Street, Church Street, Cromwell Road, Culduthel Road, Cullaird Road, Drummond Road, Fairfield Road, Farraline Park, Foundry Way, Greig Street, Henderson Road, Henderson Drive, High Street, Huntly Street, Lochalsh Road, Longman Drive, Lotland Street, Manse Place, Margaret Street, Ness Bank, Ness Walk, Old Edinburgh Road, Old Mill Road, Post Office Avenue, Queensgate, Railway Terrace, Rose Street, Seafield Road, Springfield Gardens, Stadium Road, Station Lane, Strothers Lane, Swan Lane, Union Street, View Place, Wells Street

The effect of the proposed Order is to:

- 1. Manage waiting & loading within the streets identified by amending existing arrangements.
  - a. provide more frequent access to Disabled Parking Bays by adding time restrictions,
  - b. define additional Disabled Bays,
  - c. adjust waiting & loading where required,
  - d. provide an additional Taxi Rank on Station Lane,
  - e. remove a section of Pay & Display Bays on Castle Street to be used as a pick up and drop area for access to the new visitor centre at the Castle,
  - f. introduce shared Pay and Display/Permit Holder bays on Huntly Street, Balnain Street and Greig Street
  - g. provide waiting restrictions and disabled bays along Island Bank Road as part of Riverside Way project
  - h. provide additional disabled bays and permit parking bays at Fishermans Car Park.
  - i. introduce further waiting restrictions in industrial estates