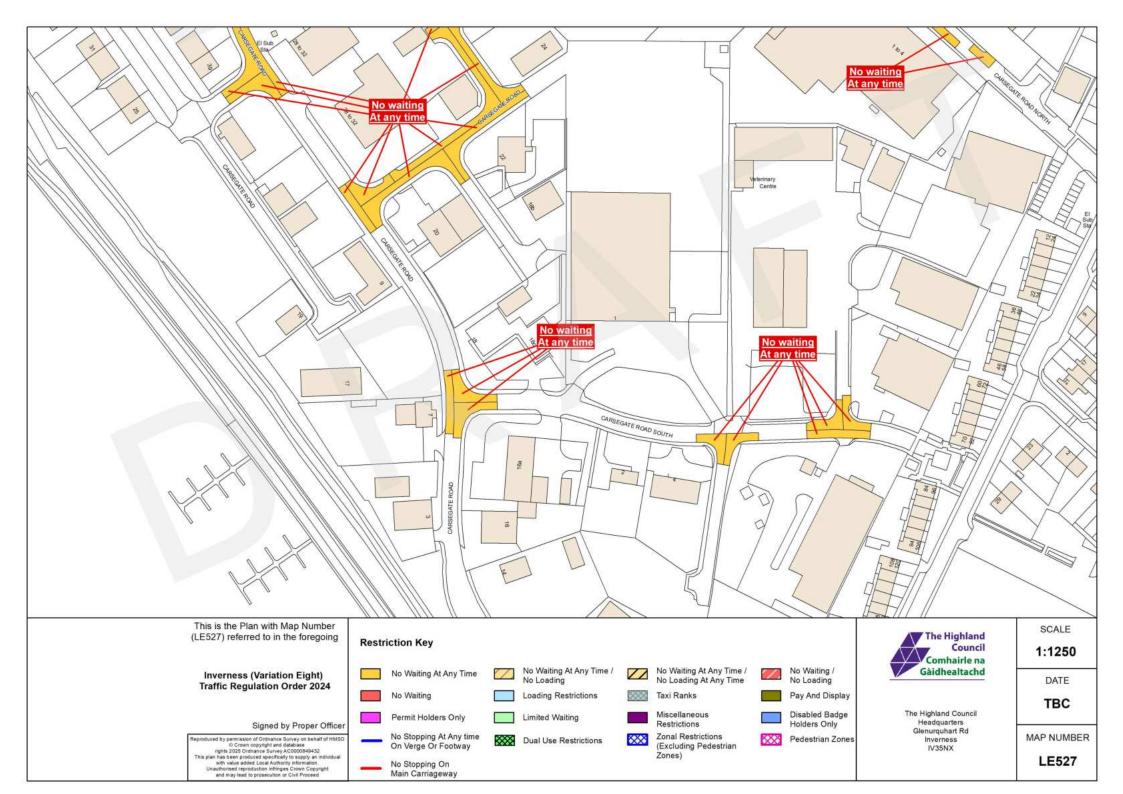

## SCHEDULE 1

On Street Plans attached with the following Map Numbers thereon are added and incorporated into schedule 1 to The Highland Council (Prohibition and Restriction of Waiting and Loading and Parking Places) (Decriminalised Parking Enforcement and Consolidation) Order 2016

| LE526 | LG525 |
|-------|-------|
| LE527 | LG536 |
| LE531 | LG537 |
| LF541 | LG539 |
| LF542 | L1527 |
|       |       |

This is the Schedule 2 referred to in the foregoing The Highland Council (Prohibition and Restriction of Waiting and Loading and Parking Places) (Decriminalised Parking Enforcement and Consolidation) Variation Eight Order 2024