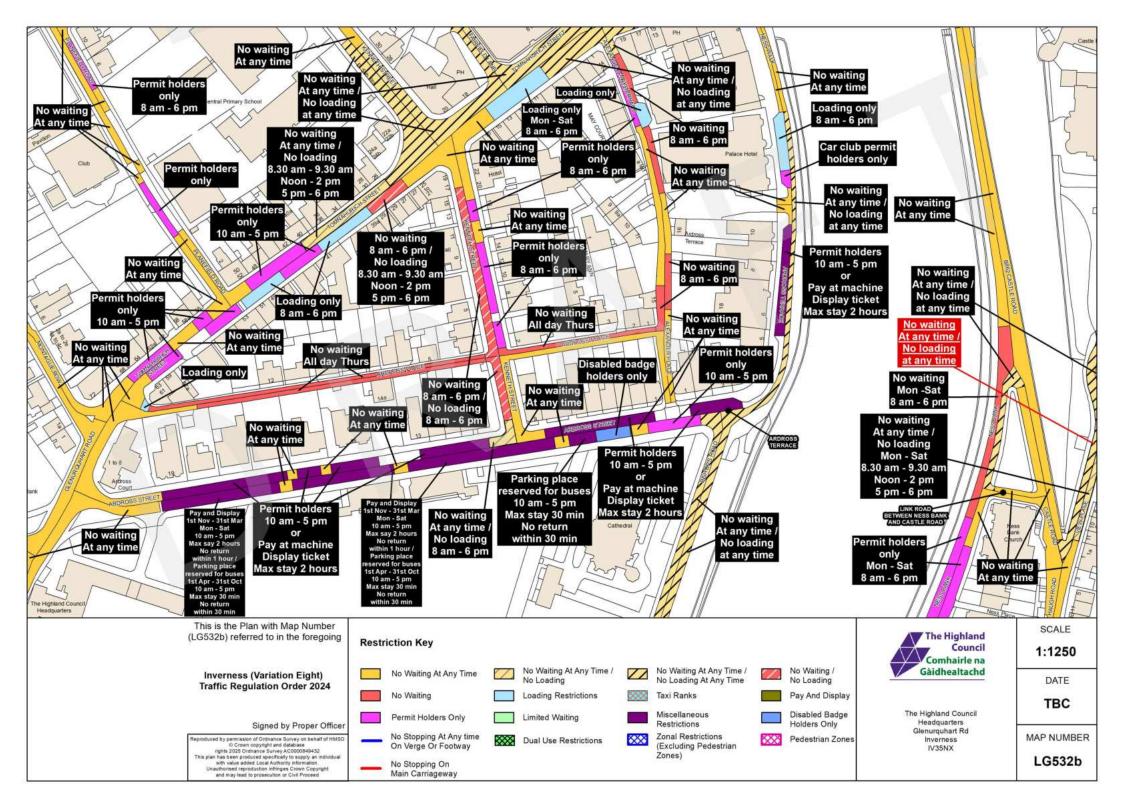

#### Schedule

This Order Variation is required to adjust the location of Waiting & Loading restrictions, Permit Parking and/or Roadside Pay & Display in Inverness. Roads affected: Academy Street, Ballifeary Lane, Balnain Street, Bank Street, Bellfield Park, Bridge Street, Bught Drive, Bught Road, Burnett Road, Carsegate Road North/South, Castle Road, Castle Street, Church Street, Cromwell Road, Culduthel Road, Cullaird Road, Drummond Road, Fairfield Road, Farraline Park, Foundry Way, Greig Street, Henderson Road, Henderson Drive, High Street, Huntly Street, Lochalsh Road, Longman Drive, Lotland Street, Manse Place, Margaret Street, Ness Bank, Ness Walk, Old Edinburgh Road, Old Mill Road, Post Office Avenue, Queensgate, Railway Terrace, Rose Street, Seafield Road, Springfield Gardens, Stadium Road, Station Lane, Strothers Lane, Swan Lane, Union Street, View Place, Wells Street

This Traffic Order is required to adjust the location of Waiting & Loading restrictions, Permit Parking and/or Roadside Pay & Display in Inverness on Academy Street, Ballifeary Lane, Balnain Street, Bank Street, Bellfield Park, Bridge Street, Bught Drive, Bught Road, Burnett Road, Carsegate Road North/South, Castle Road, Castle Street, Church Street, Cromwell Road, Culduthel Road, Cullaird Road, Drummond Road, Fairfield Road, Farraline Park, Foundry Way, Greig Street, Henderson Road, Henderson Drive, High Street, Huntly Street, Lochalsh Road, Longman Drive, Lotland Street, Manse Place, Margaret Street, Ness Bank, Ness Walk, Old Edinburgh Road, Old Mill Road, Post Office Avenue, Queensgate, Railway Terrace, Rose Street, Seafield Road, Springfield Gardens, Stadium Road, Station Lane, Strothers Lane, Swan Lane, Union Street, View Place, Wells Street

The effect of the proposed Order is to:

- 1. Manage waiting & loading within the streets identified by amending existing arrangements.
  - a. provide more frequent access to Disabled Parking Bays by adding time restrictions,
  - b. define additional Disabled Bays,
  - c. adjust waiting & loading where required,
  - d. provide an additional Taxi Rank on Station Lane,
  - e. remove a section of Pay & Display Bays on Castle Street to be used as a pick up and drop area for access to the new visitor centre at the Castle,
  - f. introduce shared Pay and Display/Permit Holder bays on Huntly Street, Balnain Street and Greig Street
  - g. provide waiting restrictions and disabled bays along Island Bank Road as part of Riverside Way project
  - h. provide additional disabled bays and permit parking bays at Fishermans Car Park.
  - i. introduce further waiting restrictions in industrial estates