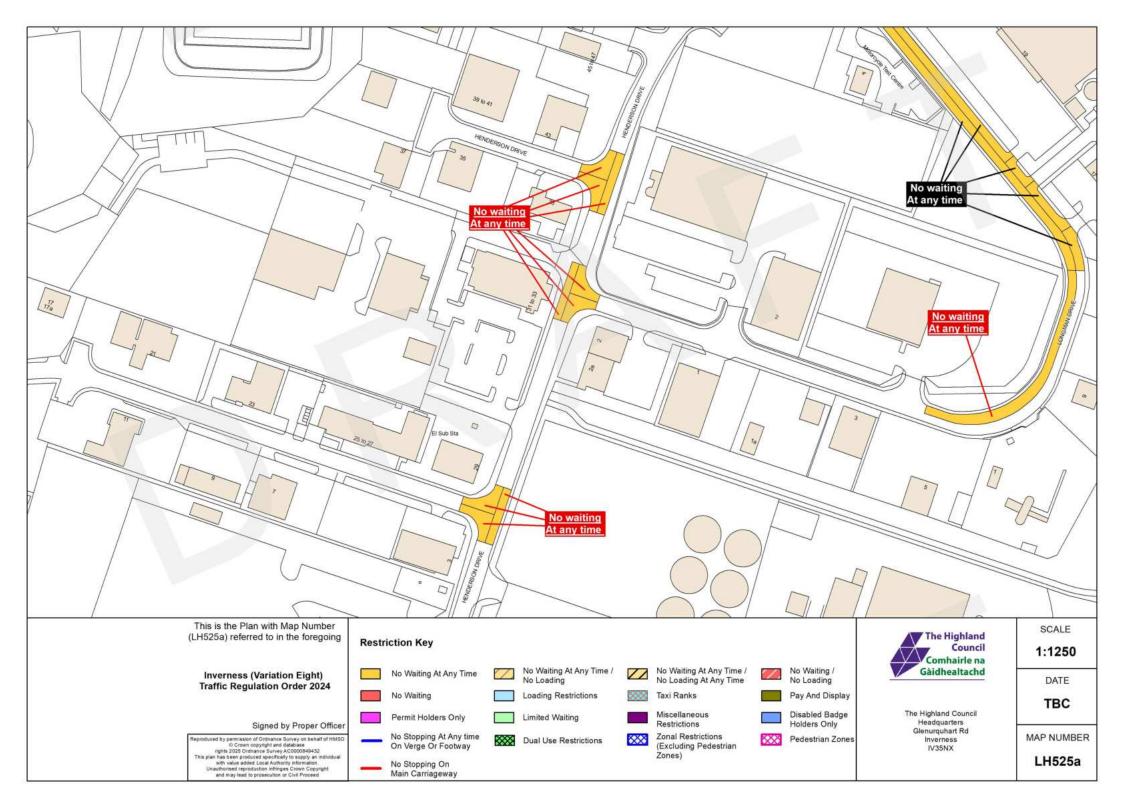

#### Schedule

This Order Variation is required to adjust the location of Waiting & Loading restrictions, Permit Parking and/or Roadside Pay & Display in Inverness. Roads affected: Academy Street, Ballifeary Lane, Balnain Street, Bank Street, Bellfield Park, Bridge Street, Bught Drive, Bught Road, Burnett Road, Carsegate Road North/South, Castle Road, Castle Street, Church Street, Cromwell Road, Culduthel Road, Cullaird Road, Drummond Road, Fairfield Road, Farraline Park, Foundry Way, Greig Street, Henderson Road, Henderson Drive, High Street, Huntly Street, Lochalsh Road, Longman Drive, Lotland Street, Manse Place, Margaret Street, Ness Bank, Ness Walk, Old Edinburgh Road, Old Mill Road, Post Office Avenue, Queensgate, Railway Terrace, Rose Street, Seafield Road, Springfield Gardens, Stadium Road, Station Lane, Strothers Lane, Swan Lane, Union Street, View Place, Wells Street

This Traffic Order is required to adjust the location of Waiting & Loading restrictions, Permit Parking and/or Roadside Pay & Display in Inverness on Academy Street, Ballifeary Lane, Balnain Street, Bank Street, Bellfield Park, Bridge Street, Bught Drive, Bught Road, Burnett Road, Carsegate Road North/South, Castle Road, Castle Street, Church Street, Cromwell Road, Culduthel Road, Cullaird Road, Drummond Road, Fairfield Road, Farraline Park, Foundry Way, Greig Street, Henderson Road, Henderson Drive, High Street, Huntly Street, Lochalsh Road, Longman Drive, Lotland Street, Manse Place, Margaret Street, Ness Bank, Ness Walk, Old Edinburgh Road, Old Mill Road, Post Office Avenue, Queensgate, Railway Terrace, Rose Street, Seafield Road, Springfield Gardens, Stadium Road, Station Lane, Strothers Lane, Swan Lane, Union Street, View Place, Wells Street

The effect of the proposed Order is to:

- 1. Manage waiting & loading within the streets identified by amending existing arrangements.
  - a. provide more frequent access to Disabled Parking Bays by adding time restrictions,
  - b. define additional Disabled Bays,
  - c. adjust waiting & loading where required,
  - d. provide an additional Taxi Rank on Station Lane,
  - e. remove a section of Pay & Display Bays on Castle Street to be used as a pick up and drop area for access to the new visitor centre at the Castle,
  - f. introduce shared Pay and Display/Permit Holder bays on Huntly Street, Balnain Street and Greig Street
  - g. provide waiting restrictions and disabled bays along Island Bank Road as part of Riverside Way project
  - h. provide additional disabled bays and permit parking bays at Fishermans Car Park.
  - i. introduce further waiting restrictions in industrial estates