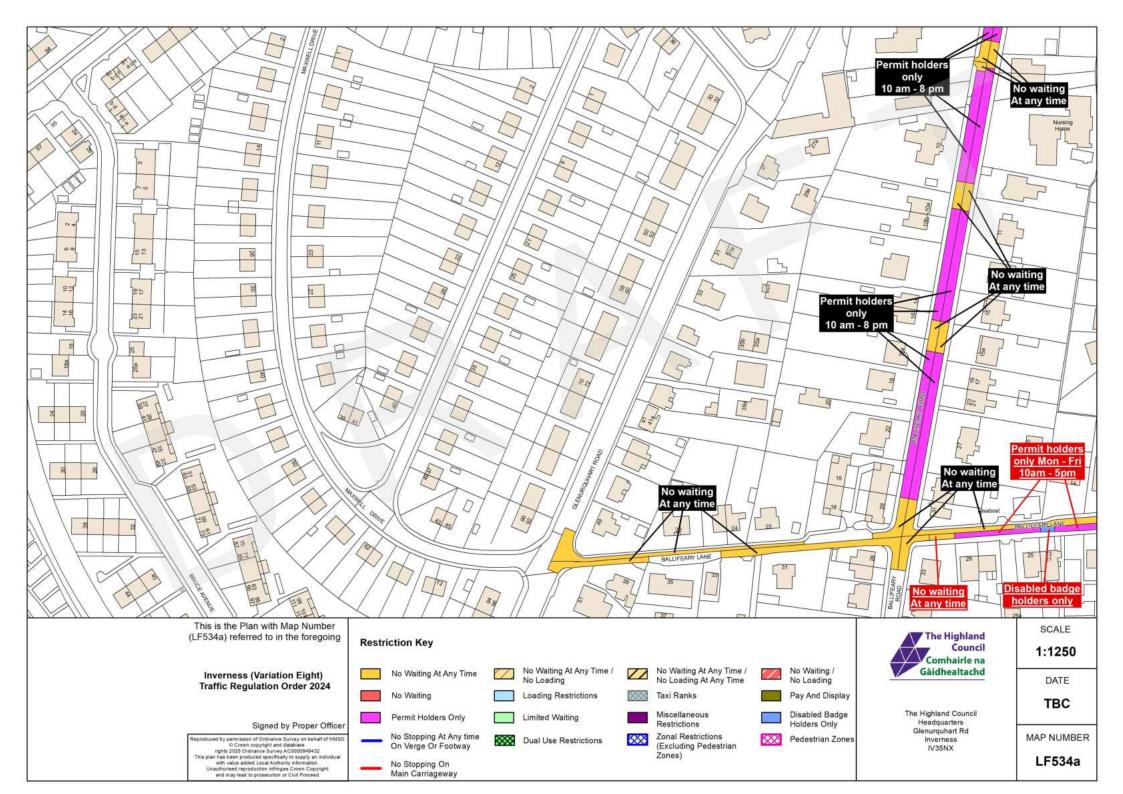

#### Schedule

This Order Variation is required to adjust the location of Waiting & Loading restrictions, Permit Parking and/or Roadside Pay & Display in Inverness. Roads affected: Academy Street, Ballifeary Lane, Balnain Street, Bank Street, Bellfield Park, Bridge Street, Bught Drive, Bught Road, Burnett Road, Carsegate Road North/South, Castle Road, Castle Street, Church Street, Cromwell Road, Culduthel Road, Cullaird Road, Drummond Road, Fairfield Road, Farraline Park, Foundry Way, Greig Street, Henderson Road, Henderson Drive, High Street, Huntly Street, Lochalsh Road, Longman Drive, Lotland Street, Manse Place, Margaret Street, Ness Bank, Ness Walk, Old Edinburgh Road, Old Mill Road, Post Office Avenue, Queensgate, Railway Terrace, Rose Street, Seafield Road, Springfield Gardens, Stadium Road, Station Lane, Strothers Lane, Swan Lane, Union Street, View Place, Wells Street

This Traffic Order is required to adjust the location of Waiting & Loading restrictions, Permit Parking and/or Roadside Pay & Display in Inverness on Academy Street, Ballifeary Lane, Balnain Street, Bank Street, Bellfield Park, Bridge Street, Bught Drive, Bught Road, Burnett Road, Carsegate Road North/South, Castle Road, Castle Street, Church Street, Cromwell Road, Culduthel Road, Cullaird Road, Drummond Road, Fairfield Road, Farraline Park, Foundry Way, Greig Street, Henderson Road, Henderson Drive, High Street, Huntly Street, Lochalsh Road, Longman Drive, Lotland Street, Manse Place, Margaret Street, Ness Bank, Ness Walk, Old Edinburgh Road, Old Mill Road, Post Office Avenue, Queensgate, Railway Terrace, Rose Street, Seafield Road, Springfield Gardens, Stadium Road, Station Lane, Strothers Lane, Swan Lane, Union Street, View Place, Wells Street