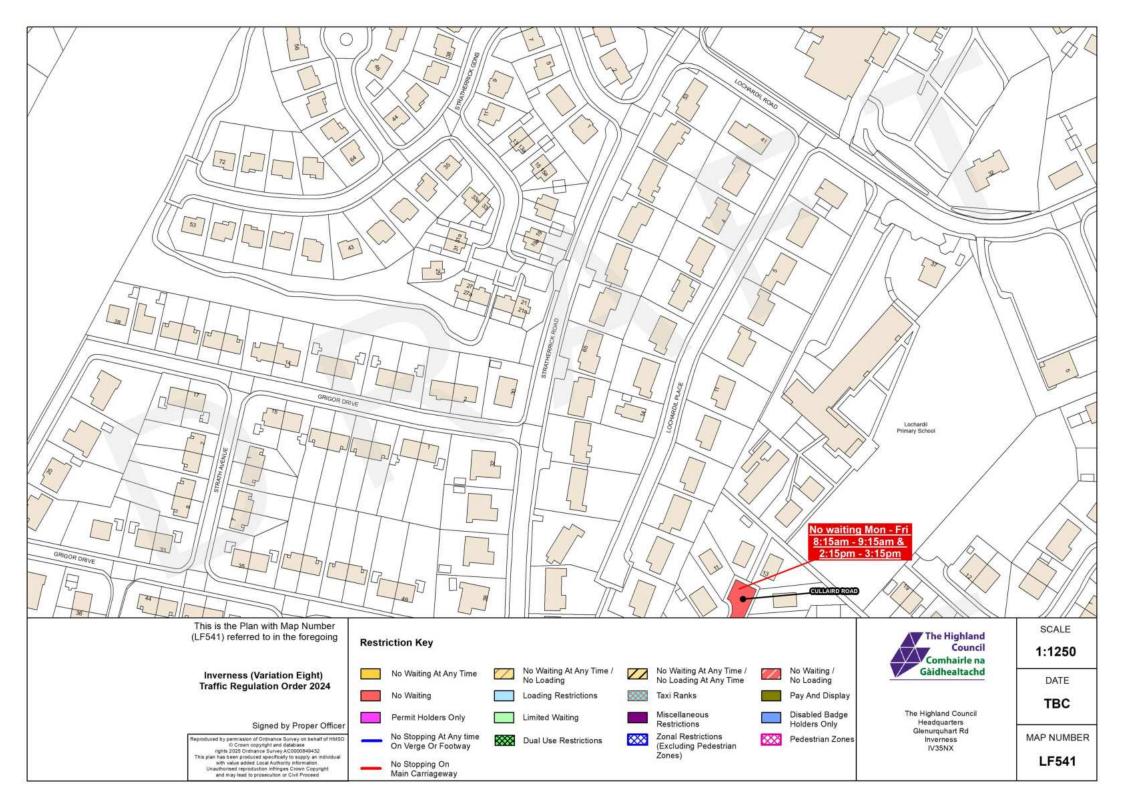

#### Schedule

This Order Variation is required to adjust the location of Waiting & Loading restrictions, Permit Parking and/or Roadside Pay & Display in Inverness. Roads affected: Academy Street, Ballifeary Lane, Balnain Street, Bank Street, Bellfield Park, Bridge Street, Bught Drive, Bught Road, Burnett Road, Carsegate Road North/South, Castle Road, Castle Street, Church Street, Cromwell Road, Culduthel Road, Cullaird Road, Drummond Road, Fairfield Road, Farraline Park, Foundry Way, Greig Street, Henderson Road, Henderson Drive, High Street, Huntly Street, Lochalsh Road, Longman Drive, Lotland Street, Manse Place, Margaret Street, Ness Bank, Ness Walk, Old Edinburgh Road, Old Mill Road, Post Office Avenue, Queensgate, Railway Terrace, Rose Street, Seafield Road, Springfield Gardens, Stadium Road, Station Lane, Strothers Lane, Swan Lane, Union Street, View Place, Wells Street

This Traffic Order is required to adjust the location of Waiting & Loading restrictions, Permit Parking and/or Roadside Pay & Display in Inverness on Academy Street, Ballifeary Lane, Balnain Street, Bank Street, Bellfield Park, Bridge Street, Bught Drive, Bught Road, Burnett Road, Carsegate Road North/South, Castle Road, Castle Street, Church Street, Cromwell Road, Culduthel Road, Cullaird Road, Drummond Road, Fairfield Road, Farraline Park, Foundry Way, Greig Street, Henderson Road, Henderson Drive, High Street, Huntly Street, Lochalsh Road, Longman Drive, Lotland Street, Manse Place, Margaret Street, Ness Bank, Ness Walk, Old Edinburgh Road, Old Mill Road, Post Office Avenue, Queensgate, Railway Terrace, Rose Street, Seafield Road, Springfield Gardens, Stadium Road, Station Lane, Strothers Lane, Swan Lane, Union Street, View Place, Wells Street