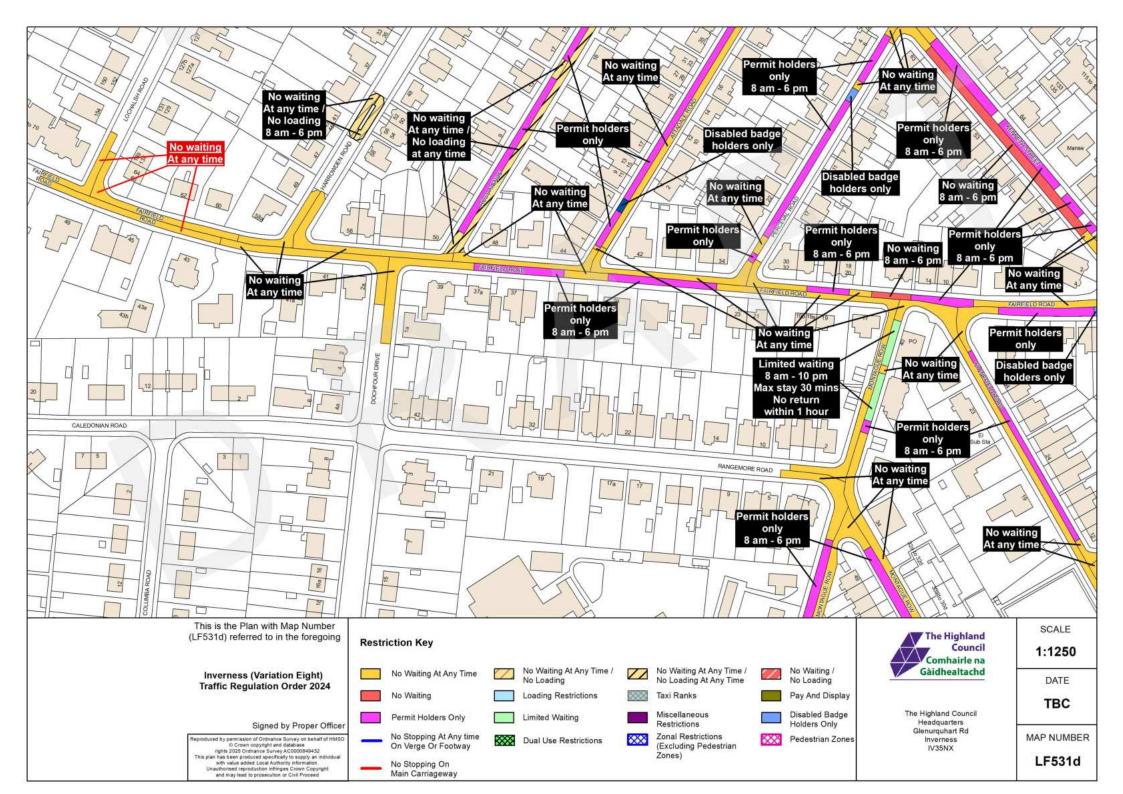

#### Schedule

This Order Variation is required to adjust the location of Waiting & Loading restrictions, Permit Parking and/or Roadside Pay & Display in Inverness. Roads affected: Academy Street, Ballifeary Lane, Balnain Street, Bank Street, Bellfield Park, Bridge Street, Bught Drive, Bught Road, Burnett Road, Carsegate Road North/South, Castle Road, Castle Street, Church Street, Cromwell Road, Culduthel Road, Cullaird Road, Drummond Road, Fairfield Road, Farraline Park, Foundry Way, Greig Street, Henderson Road, Henderson Drive, High Street, Huntly Street, Lochalsh Road, Longman Drive, Lotland Street, Manse Place, Margaret Street, Ness Bank, Ness Walk, Old Edinburgh Road, Old Mill Road, Post Office Avenue, Queensgate, Railway Terrace, Rose Street, Seafield Road, Springfield Gardens, Stadium Road, Station Lane, Strothers Lane, Swan Lane, Union Street, View Place, Wells Street

This Traffic Order is required to adjust the location of Waiting & Loading restrictions, Permit Parking and/or Roadside Pay & Display in Inverness on Academy Street, Ballifeary Lane, Balnain Street, Bank Street, Bellfield Park, Bridge Street, Bught Drive, Bught Road, Burnett Road, Carsegate Road North/South, Castle Road, Castle Street, Church Street, Cromwell Road, Culduthel Road, Cullaird Road, Drummond Road, Fairfield Road, Farraline Park, Foundry Way, Greig Street, Henderson Road, Henderson Drive, High Street, Huntly Street, Lochalsh Road, Longman Drive, Lotland Street, Manse Place, Margaret Street, Ness Bank, Ness Walk, Old Edinburgh Road, Old Mill Road, Post Office Avenue, Queensgate, Railway Terrace, Rose Street, Seafield Road, Springfield Gardens, Stadium Road, Station Lane, Strothers Lane, Swan Lane, Union Street, View Place, Wells Street