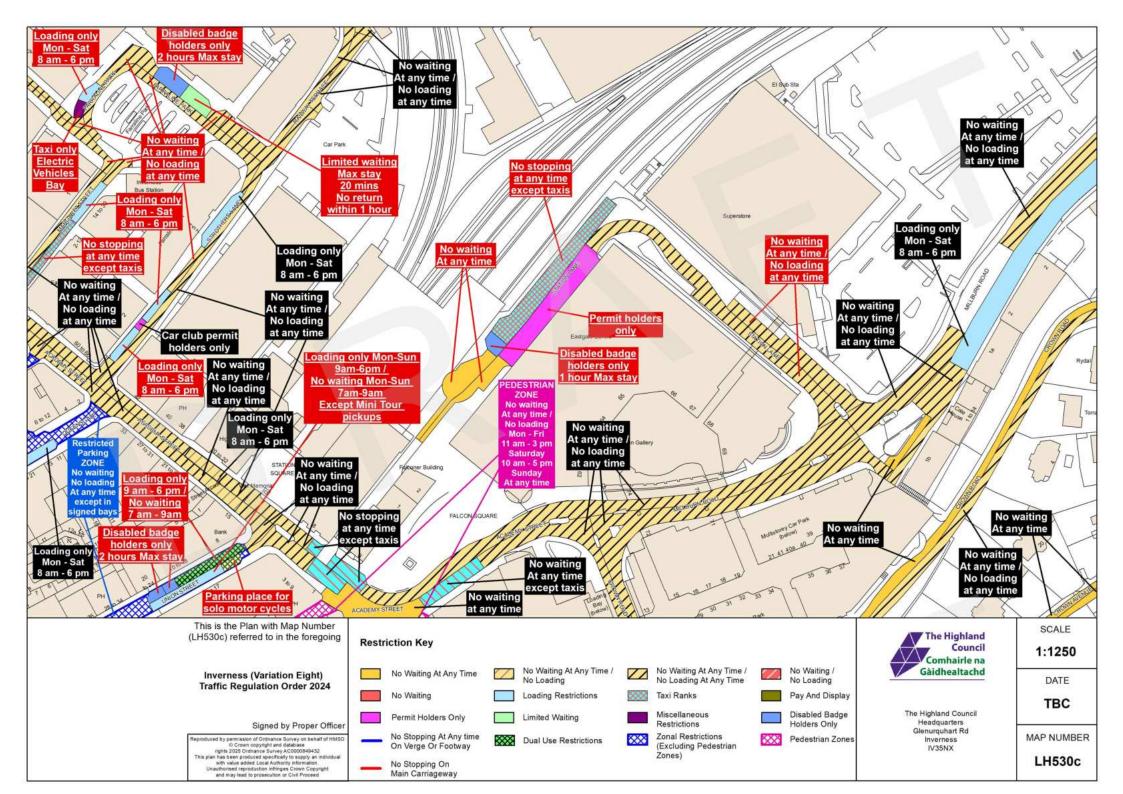

#### Schedule

This Order Variation is required to adjust the location of Waiting & Loading restrictions, Permit Parking and/or Roadside Pay & Display in Inverness. Roads affected: Academy Street, Ballifeary Lane, Balnain Street, Bank Street, Bellfield Park, Bridge Street, Bught Drive, Bught Road, Burnett Road, Carsegate Road North/South, Castle Road, Castle Street, Church Street, Cromwell Road, Culduthel Road, Cullaird Road, Drummond Road, Fairfield Road, Farraline Park, Foundry Way, Greig Street, Henderson Road, Henderson Drive, High Street, Huntly Street, Lochalsh Road, Longman Drive, Lotland Street, Manse Place, Margaret Street, Ness Bank, Ness Walk, Old Edinburgh Road, Old Mill Road, Post Office Avenue, Queensgate, Railway Terrace, Rose Street, Seafield Road, Springfield Gardens, Stadium Road, Station Lane, Strothers Lane, Swan Lane, Union Street, View Place, Wells Street

This Traffic Order is required to adjust the location of Waiting & Loading restrictions, Permit Parking and/or Roadside Pay & Display in Inverness on Academy Street, Ballifeary Lane, Balnain Street, Bank Street, Bellfield Park, Bridge Street, Bught Drive, Bught Road, Burnett Road, Carsegate Road North/South, Castle Road, Castle Street, Church Street, Cromwell Road, Culduthel Road, Cullaird Road, Drummond Road, Fairfield Road, Farraline Park, Foundry Way, Greig Street, Henderson Road, Henderson Drive, High Street, Huntly Street, Lochalsh Road, Longman Drive, Lotland Street, Manse Place, Margaret Street, Ness Bank, Ness Walk, Old Edinburgh Road, Old Mill Road, Post Office Avenue, Queensgate, Railway Terrace, Rose Street, Seafield Road, Springfield Gardens, Stadium Road, Station Lane, Strothers Lane, Swan Lane, Union Street, View Place, Wells Street

The effect of the proposed Order is to:

- 1. Manage waiting & loading within the streets identified by amending existing arrangements.
  - a. provide more frequent access to Disabled Parking Bays by adding time restrictions,
  - b. define additional Disabled Bays,
  - c. adjust waiting & loading where required,
  - d. provide an additional Taxi Rank on Station Lane,
  - e. remove a section of Pay & Display Bays on Castle Street to be used as a pick up and drop area for access to the new visitor centre at the Castle,
  - f. introduce shared Pay and Display/Permit Holder bays on Huntly Street, Balnain Street and Greig Street
  - g. provide waiting restrictions and disabled bays along Island Bank Road as part of Riverside Way project
  - h. provide additional disabled bays and permit parking bays at Fishermans Car Park.
  - i. introduce further waiting restrictions in industrial estates