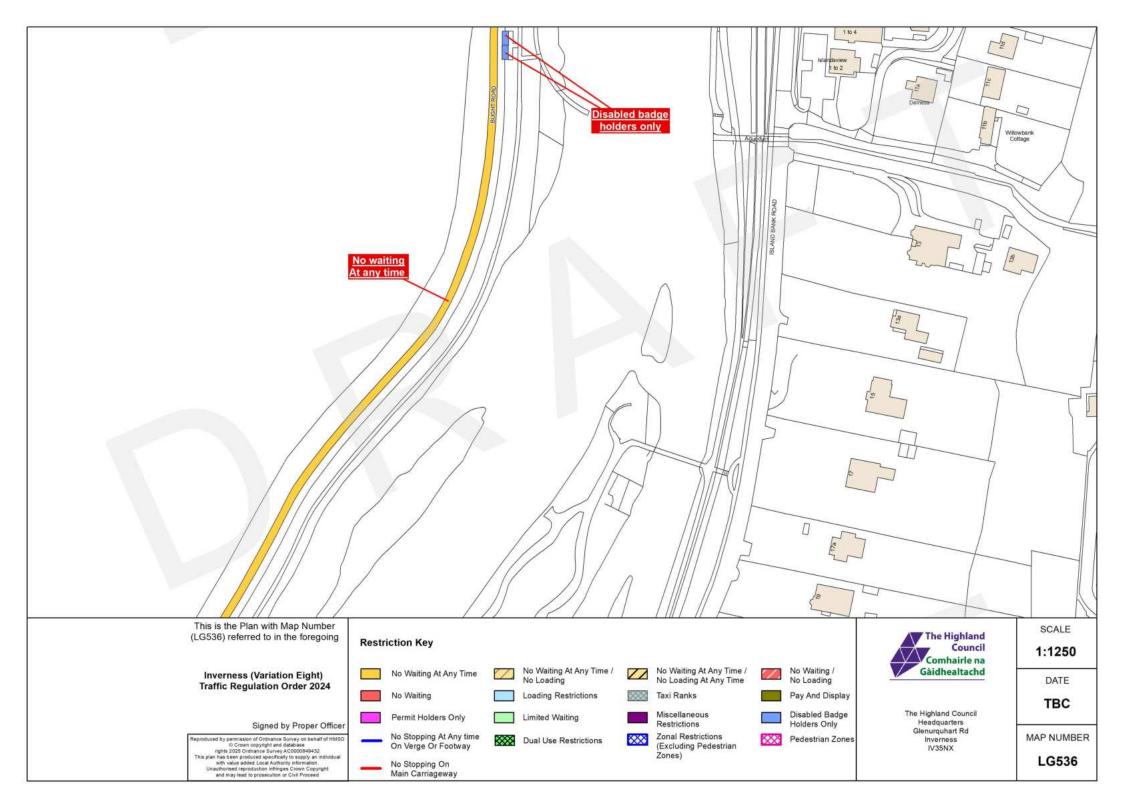

The effect of the proposed Order is to:

- 1. Manage waiting & loading within the streets identified by amending existing arrangements.
  - a. provide more frequent access to Disabled Parking Bays by adding time restrictions,
  - b. define additional Disabled Bays,
  - c. adjust waiting & loading where required,
  - d. provide an additional Taxi Rank on Station Lane,
  - e. remove a section of Pay & Display Bays on Castle Street to be used as a pick up and drop area for access to the new visitor centre at the Castle,
  - f. introduce shared Pay and Display/Permit Holder bays on Huntly Street, Balnain Street and Greig Street
  - g. provide waiting restrictions and disabled bays along Island Bank Road as part of Riverside Way project
  - h. provide additional disabled bays and permit parking bays at Fishermans Car Park.
  - i. introduce further waiting restrictions in industrial estates