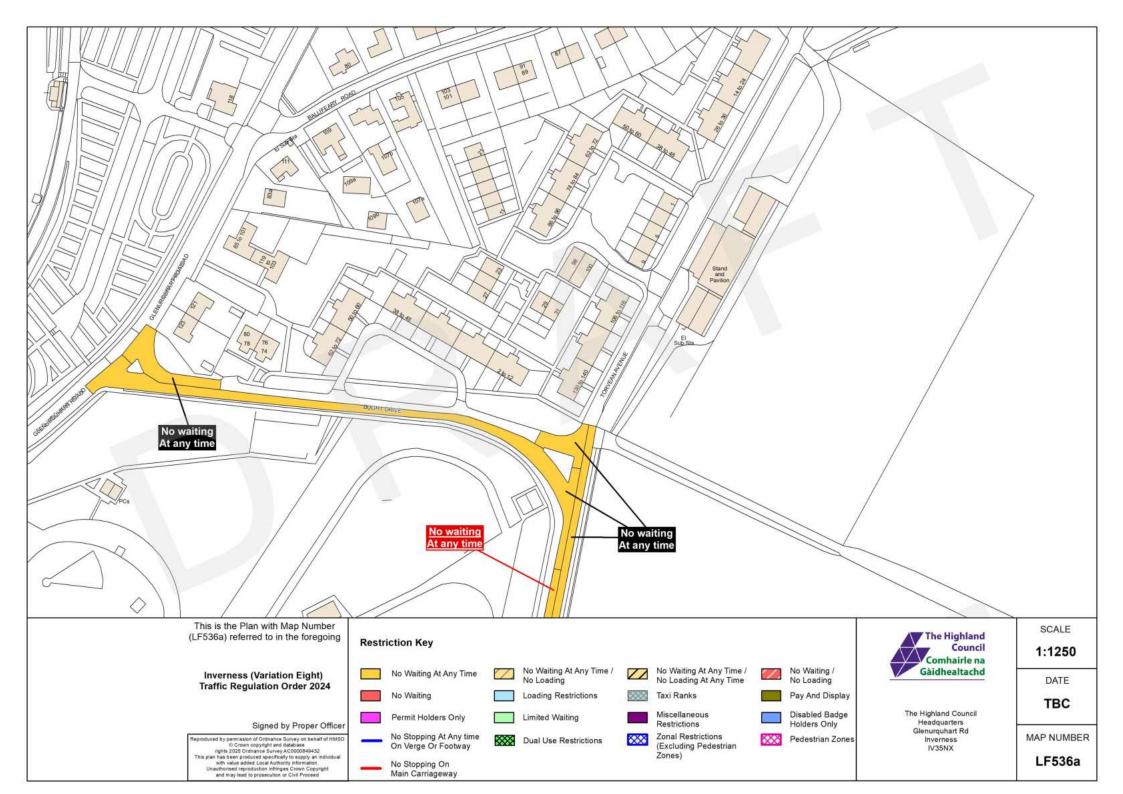

#### Schedule

This Order Variation is required to adjust the location of Waiting & Loading restrictions, Permit Parking and/or Roadside Pay & Display in Inverness. Roads affected: Academy Street, Ballifeary Lane, Balnain Street, Bank Street, Bellfield Park, Bridge Street, Bught Drive, Bught Road, Burnett Road, Carsegate Road North/South, Castle Road, Castle Street, Church Street, Cromwell Road, Culduthel Road, Cullaird Road, Drummond Road, Fairfield Road, Farraline Park, Foundry Way, Greig Street, Henderson Road, Henderson Drive, High Street, Huntly Street, Lochalsh Road, Longman Drive, Lotland Street, Manse Place, Margaret Street, Ness Bank, Ness Walk, Old Edinburgh Road, Old Mill Road, Post Office Avenue, Queensgate, Railway Terrace, Rose Street, Seafield Road, Springfield Gardens, Stadium Road, Station Lane, Strothers Lane, Swan Lane, Union Street, View Place, Wells Street

This Traffic Order is required to adjust the location of Waiting & Loading restrictions, Permit Parking and/or Roadside Pay & Display in Inverness on Academy Street, Ballifeary Lane, Balnain Street, Bank Street, Bellfield Park, Bridge Street, Bught Drive, Bught Road, Burnett Road, Carsegate Road North/South, Castle Road, Castle Street, Church Street, Cromwell Road, Culduthel Road, Cullaird Road, Drummond Road, Fairfield Road, Farraline Park, Foundry Way, Greig Street, Henderson Road, Henderson Drive, High Street, Huntly Street, Lochalsh Road, Longman Drive, Lotland Street, Manse Place, Margaret Street, Ness Bank, Ness Walk, Old Edinburgh Road, Old Mill Road, Post Office Avenue, Queensgate, Railway Terrace, Rose Street, Seafield Road, Springfield Gardens, Stadium Road, Station Lane, Strothers Lane, Swan Lane, Union Street, View Place, Wells Street