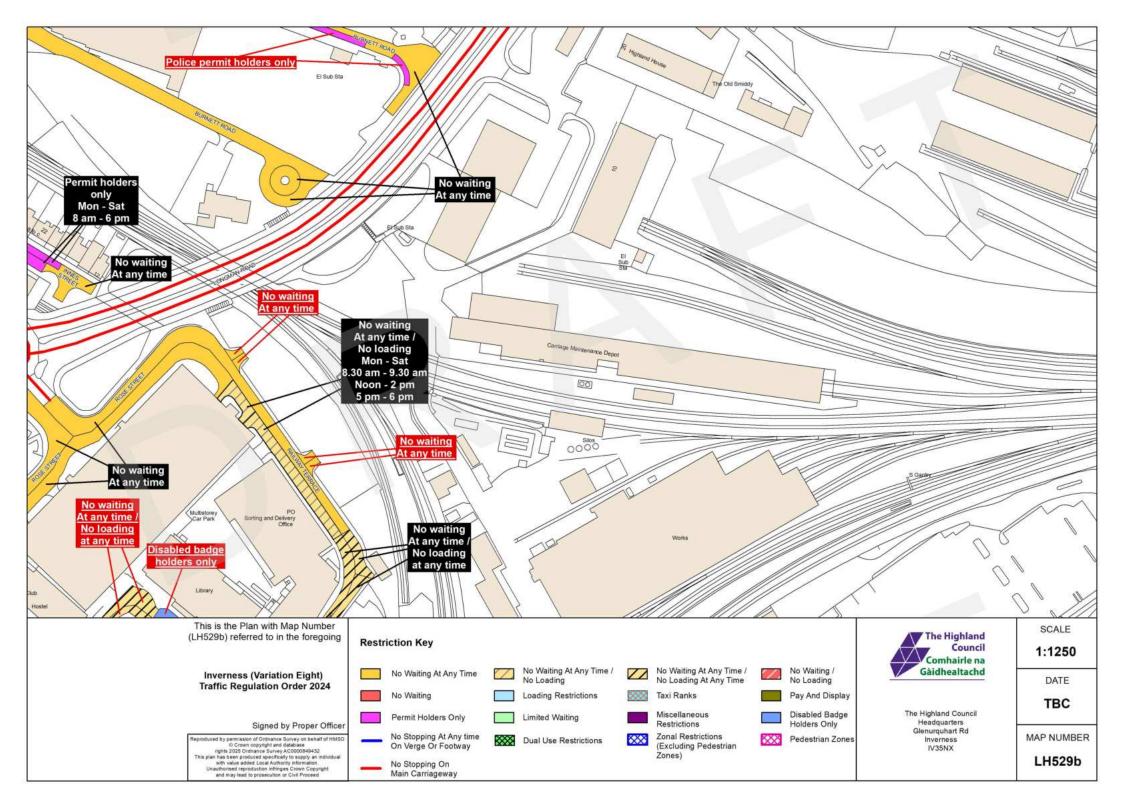

#### Schedule

This Order Variation is required to adjust the location of Waiting & Loading restrictions, Permit Parking and/or Roadside Pay & Display in Inverness. Roads affected: Academy Street, Ballifeary Lane, Balnain Street, Bank Street, Bellfield Park, Bridge Street, Bught Drive, Bught Road, Burnett Road, Carsegate Road North/South, Castle Road, Castle Street, Church Street, Cromwell Road, Culduthel Road, Cullaird Road, Drummond Road, Fairfield Road, Farraline Park, Foundry Way, Greig Street, Henderson Road, Henderson Drive, High Street, Huntly Street, Lochalsh Road, Longman Drive, Lotland Street, Manse Place, Margaret Street, Ness Bank, Ness Walk, Old Edinburgh Road, Old Mill Road, Post Office Avenue, Queensgate, Railway Terrace, Rose Street, Seafield Road, Springfield Gardens, Stadium Road, Station Lane, Strothers Lane, Swan Lane, Union Street, View Place, Wells Street

This Traffic Order is required to adjust the location of Waiting & Loading restrictions, Permit Parking and/or Roadside Pay & Display in Inverness on Academy Street, Ballifeary Lane, Balnain Street, Bank Street, Bellfield Park, Bridge Street, Bught Drive, Bught Road, Burnett Road, Carsegate Road North/South, Castle Road, Castle Street, Church Street, Cromwell Road, Culduthel Road, Cullaird Road, Drummond Road, Fairfield Road, Farraline Park, Foundry Way, Greig Street, Henderson Road, Henderson Drive, High Street, Huntly Street, Lochalsh Road, Longman Drive, Lotland Street, Manse Place, Margaret Street, Ness Bank, Ness Walk, Old Edinburgh Road, Old Mill Road, Post Office Avenue, Queensgate, Railway Terrace, Rose Street, Seafield Road, Springfield Gardens, Stadium Road, Station Lane, Strothers Lane, Swan Lane, Union Street, View Place, Wells Street