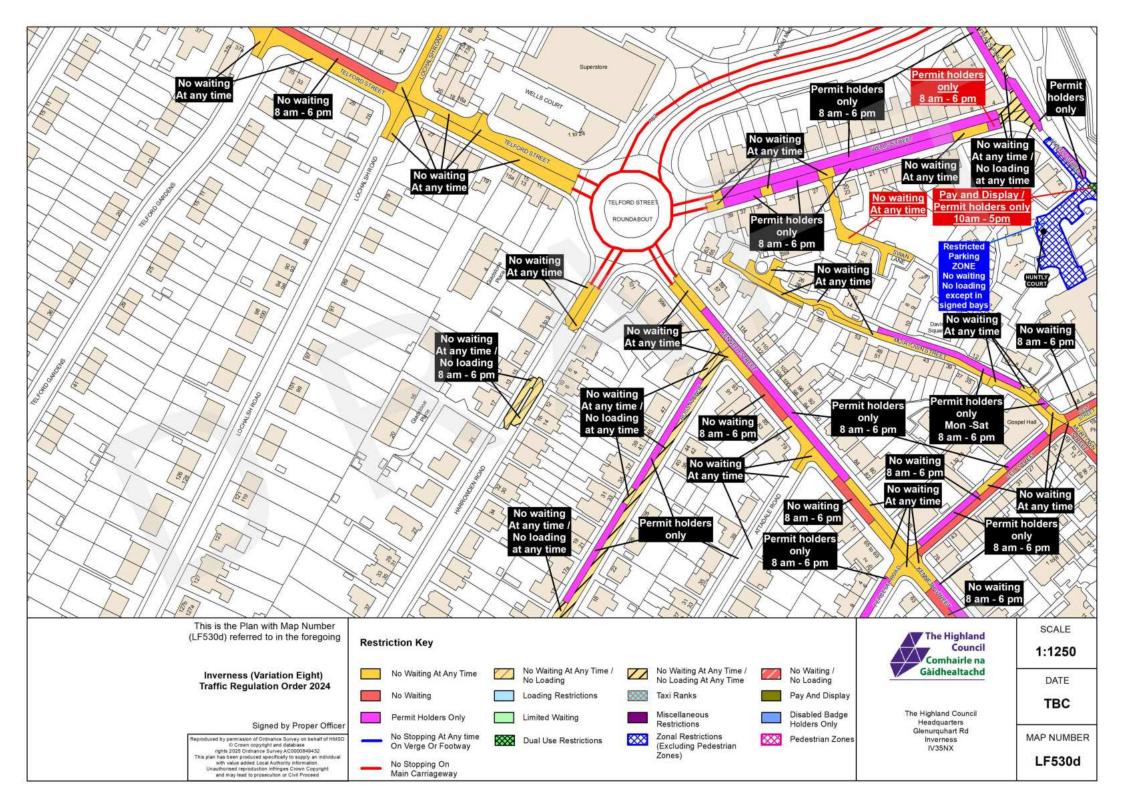

## SCHEDULE 3

Substitute On Street Plans attached with the following Map Numbers thereon are added and incorporated into schedule 1 to The Highland Council (Prohibition and Restriction of Waiting and Loading and Parking Places) (Decriminalised Parking Enforcement and Consolidation) Order 2016

| LF530d | LH525a |
|--------|--------|
| LF531d | LH526a |
| LF534a | LH527a |
| LF536a | LH528a |
| LF537a | LH529b |
| LG524a | LH530c |
| LG526a | LH531c |
| LG527b | LH532a |
| LG529a | LH533c |
| LG530c | LH534b |
| LG531b | LH535b |
| LG532b | LI525a |
| LG534c | LI526a |
| LG535a | LI528a |
| LH523a | LI533b |
| LH524a | LI534a |