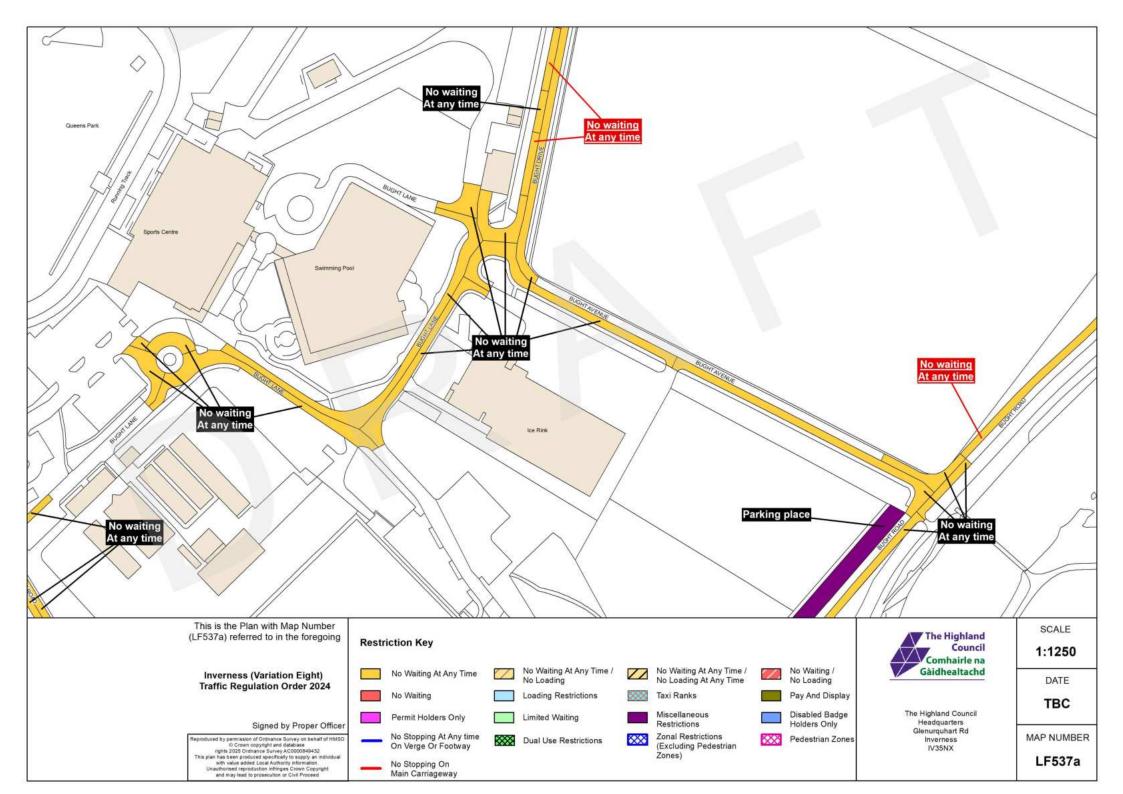

#### Schedule

This Order Variation is required to adjust the location of Waiting & Loading restrictions, Permit Parking and/or Roadside Pay & Display in Inverness. Roads affected: Academy Street, Ballifeary Lane, Balnain Street, Bank Street, Bellfield Park, Bridge Street, Bught Drive, Bught Road, Burnett Road, Carsegate Road North/South, Castle Road, Castle Street, Church Street, Cromwell Road, Culduthel Road, Cullaird Road, Drummond Road, Fairfield Road, Farraline Park, Foundry Way, Greig Street, Henderson Road, Henderson Drive, High Street, Huntly Street, Lochalsh Road, Longman Drive, Lotland Street, Manse Place, Margaret Street, Ness Bank, Ness Walk, Old Edinburgh Road, Old Mill Road, Post Office Avenue, Queensgate, Railway Terrace, Rose Street, Seafield Road, Springfield Gardens, Stadium Road, Station Lane, Strothers Lane, Swan Lane, Union Street, View Place, Wells Street

This Traffic Order is required to adjust the location of Waiting & Loading restrictions, Permit Parking and/or Roadside Pay & Display in Inverness on Academy Street, Ballifeary Lane, Balnain Street, Bank Street, Bellfield Park, Bridge Street, Bught Drive, Bught Road, Burnett Road, Carsegate Road North/South, Castle Road, Castle Street, Church Street, Cromwell Road, Culduthel Road, Cullaird Road, Drummond Road, Fairfield Road, Farraline Park, Foundry Way, Greig Street, Henderson Road, Henderson Drive, High Street, Huntly Street, Lochalsh Road, Longman Drive, Lotland Street, Manse Place, Margaret Street, Ness Bank, Ness Walk, Old Edinburgh Road, Old Mill Road, Post Office Avenue, Queensgate, Railway Terrace, Rose Street, Seafield Road, Springfield Gardens, Stadium Road, Station Lane, Strothers Lane, Swan Lane, Union Street, View Place, Wells Street