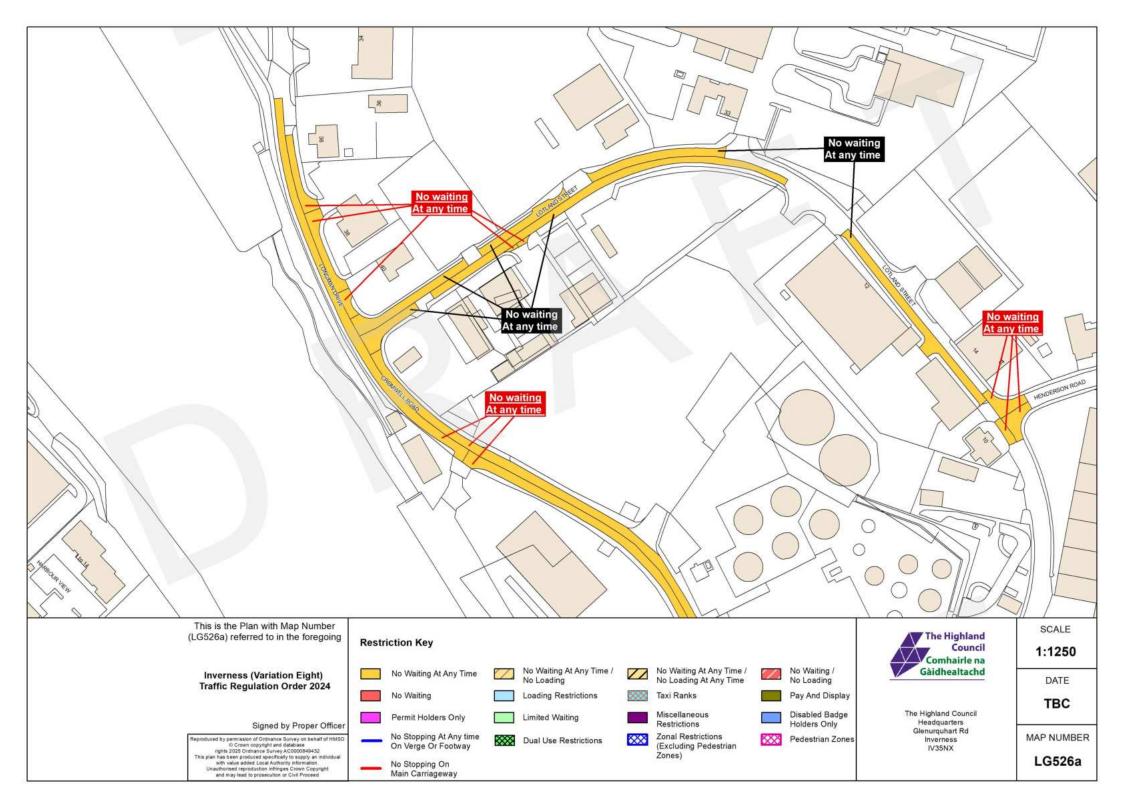

#### Schedule

This Order Variation is required to adjust the location of Waiting & Loading restrictions, Permit Parking and/or Roadside Pay & Display in Inverness. Roads affected: Academy Street, Ballifeary Lane, Balnain Street, Bank Street, Bellfield Park, Bridge Street, Bught Drive, Bught Road, Burnett Road, Carsegate Road North/South, Castle Road, Castle Street, Church Street, Cromwell Road, Culduthel Road, Cullaird Road, Drummond Road, Fairfield Road, Farraline Park, Foundry Way, Greig Street, Henderson Road, Henderson Drive, High Street, Huntly Street, Lochalsh Road, Longman Drive, Lotland Street, Manse Place, Margaret Street, Ness Bank, Ness Walk, Old Edinburgh Road, Old Mill Road, Post Office Avenue, Queensgate, Railway Terrace, Rose Street, Seafield Road, Springfield Gardens, Stadium Road, Station Lane, Strothers Lane, Swan Lane, Union Street, View Place, Wells Street

This Traffic Order is required to adjust the location of Waiting & Loading restrictions, Permit Parking and/or Roadside Pay & Display in Inverness on Academy Street, Ballifeary Lane, Balnain Street, Bank Street, Bellfield Park, Bridge Street, Bught Drive, Bught Road, Burnett Road, Carsegate Road North/South, Castle Road, Castle Street, Church Street, Cromwell Road, Culduthel Road, Cullaird Road, Drummond Road, Fairfield Road, Farraline Park, Foundry Way, Greig Street, Henderson Road, Henderson Drive, High Street, Huntly Street, Lochalsh Road, Longman Drive, Lotland Street, Manse Place, Margaret Street, Ness Bank, Ness Walk, Old Edinburgh Road, Old Mill Road, Post Office Avenue, Queensgate, Railway Terrace, Rose Street, Seafield Road, Springfield Gardens, Stadium Road, Station Lane, Strothers Lane, Swan Lane, Union Street, View Place, Wells Street