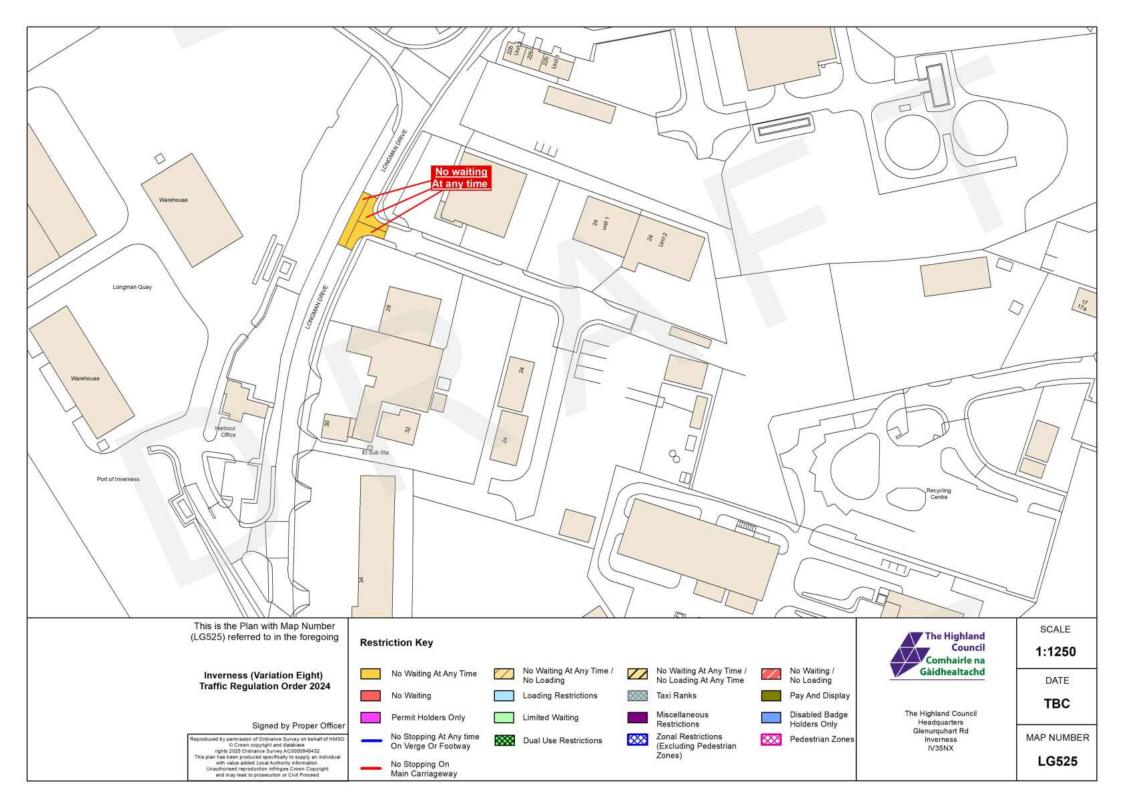

#### Schedule

This Order Variation is required to adjust the location of Waiting & Loading restrictions, Permit Parking and/or Roadside Pay & Display in Inverness. Roads affected: Academy Street, Ballifeary Lane, Balnain Street, Bank Street, Bellfield Park, Bridge Street, Bught Drive, Bught Road, Burnett Road, Carsegate Road North/South, Castle Road, Castle Street, Church Street, Cromwell Road, Culduthel Road, Cullaird Road, Drummond Road, Fairfield Road, Farraline Park, Foundry Way, Greig Street, Henderson Road, Henderson Drive, High Street, Huntly Street, Lochalsh Road, Longman Drive, Lotland Street, Manse Place, Margaret Street, Ness Bank, Ness Walk, Old Edinburgh Road, Old Mill Road, Post Office Avenue, Queensgate, Railway Terrace, Rose Street, Seafield Road, Springfield Gardens, Stadium Road, Station Lane, Strothers Lane, Swan Lane, Union Street, View Place, Wells Street

This Traffic Order is required to adjust the location of Waiting & Loading restrictions, Permit Parking and/or Roadside Pay & Display in Inverness on Academy Street, Ballifeary Lane, Balnain Street, Bank Street, Bellfield Park, Bridge Street, Bught Drive, Bught Road, Burnett Road, Carsegate Road North/South, Castle Road, Castle Street, Church Street, Cromwell Road, Culduthel Road, Cullaird Road, Drummond Road, Fairfield Road, Farraline Park, Foundry Way, Greig Street, Henderson Road, Henderson Drive, High Street, Huntly Street, Lochalsh Road, Longman Drive, Lotland Street, Manse Place, Margaret Street, Ness Bank, Ness Walk, Old Edinburgh Road, Old Mill Road, Post Office Avenue, Queensgate, Railway Terrace, Rose Street, Seafield Road, Springfield Gardens, Stadium Road, Station Lane, Strothers Lane, Swan Lane, Union Street, View Place, Wells Street