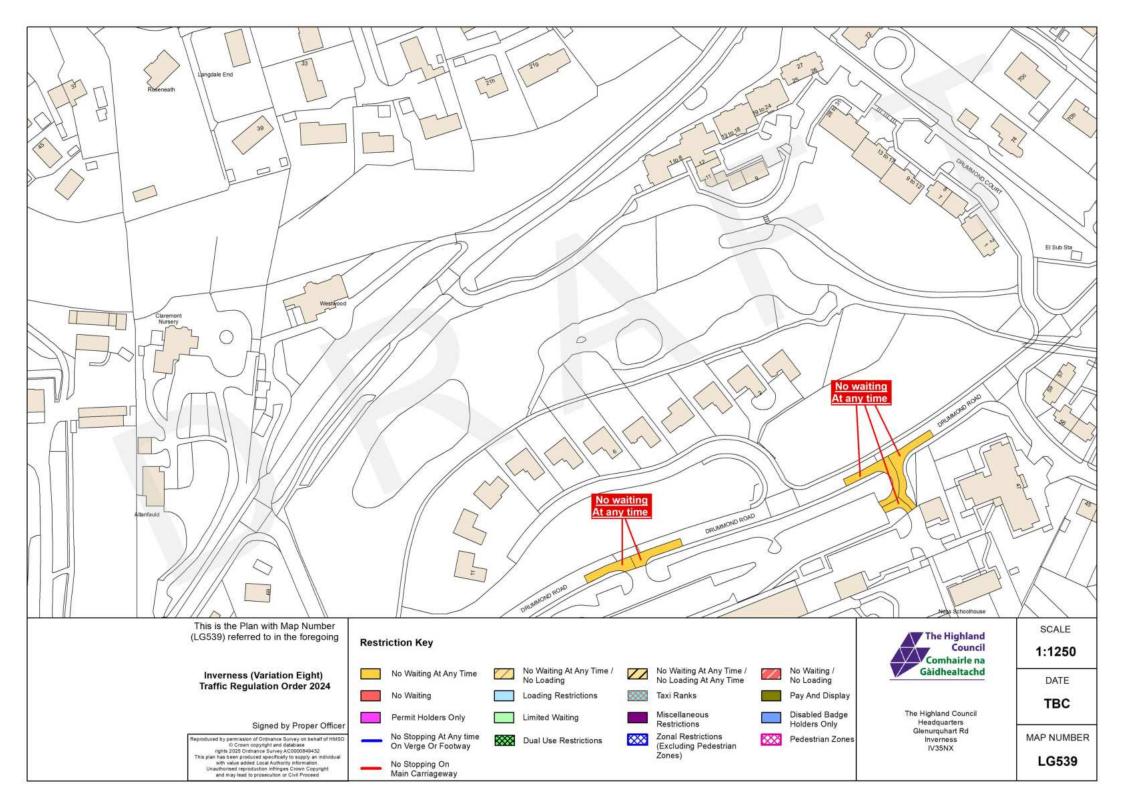

The effect of the proposed Order is to:

- 1. Manage waiting & loading within the streets identified by amending existing arrangements.
  - a. provide more frequent access to Disabled Parking Bays by adding time restrictions,
  - b. define additional Disabled Bays,
  - c. adjust waiting & loading where required,
  - d. provide an additional Taxi Rank on Station Lane,
  - e. remove a section of Pay & Display Bays on Castle Street to be used as a pick up and drop area for access to the new visitor centre at the Castle,
  - f. introduce shared Pay and Display/Permit Holder bays on Huntly Street, Balnain Street and Greig Street
  - g. provide waiting restrictions and disabled bays along Island Bank Road as part of Riverside Way project
  - h. provide additional disabled bays and permit parking bays at Fishermans Car Park.
  - i. introduce further waiting restrictions in industrial estates