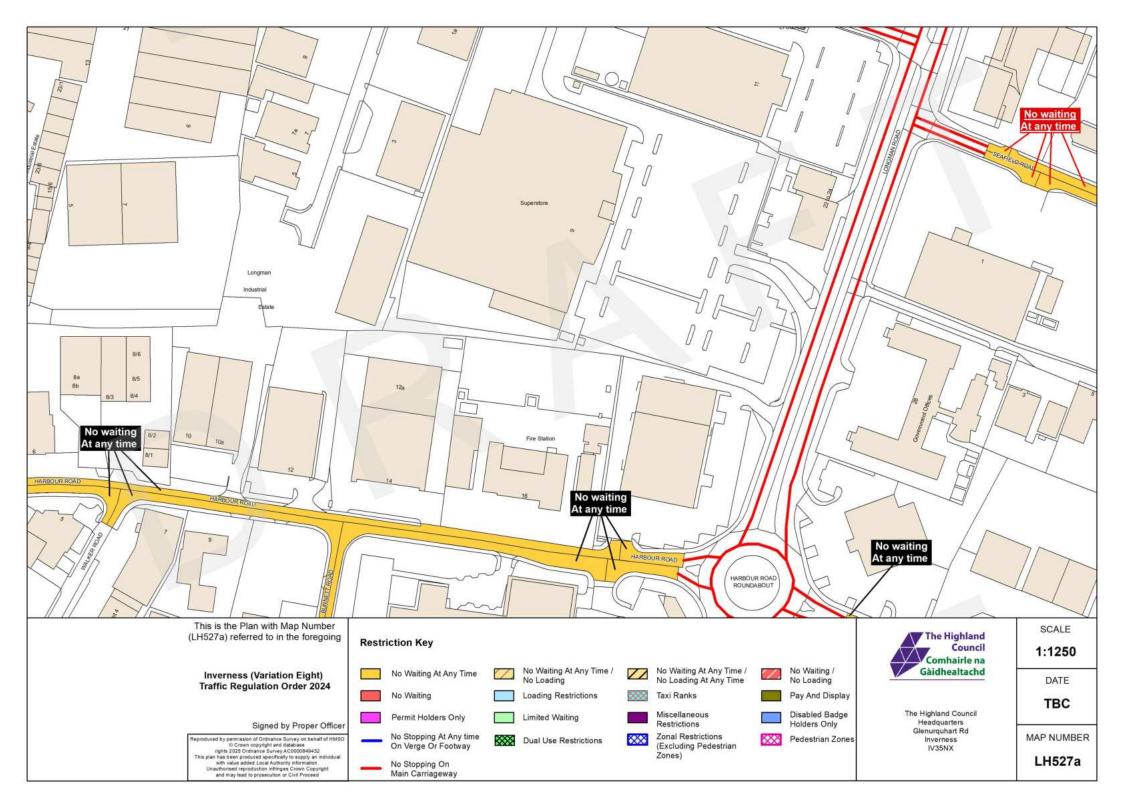

#### Schedule

This Order Variation is required to adjust the location of Waiting & Loading restrictions, Permit Parking and/or Roadside Pay & Display in Inverness. Roads affected: Academy Street, Ballifeary Lane, Balnain Street, Bank Street, Bellfield Park, Bridge Street, Bught Drive, Bught Road, Burnett Road, Carsegate Road North/South, Castle Road, Castle Street, Church Street, Cromwell Road, Culduthel Road, Cullaird Road, Drummond Road, Fairfield Road, Farraline Park, Foundry Way, Greig Street, Henderson Road, Henderson Drive, High Street, Huntly Street, Lochalsh Road, Longman Drive, Lotland Street, Manse Place, Margaret Street, Ness Bank, Ness Walk, Old Edinburgh Road, Old Mill Road, Post Office Avenue, Queensgate, Railway Terrace, Rose Street, Seafield Road, Springfield Gardens, Stadium Road, Station Lane, Strothers Lane, Swan Lane, Union Street, View Place, Wells Street

This Traffic Order is required to adjust the location of Waiting & Loading restrictions, Permit Parking and/or Roadside Pay & Display in Inverness on Academy Street, Ballifeary Lane, Balnain Street, Bank Street, Bellfield Park, Bridge Street, Bught Drive, Bught Road, Burnett Road, Carsegate Road North/South, Castle Road, Castle Street, Church Street, Cromwell Road, Culduthel Road, Cullaird Road, Drummond Road, Fairfield Road, Farraline Park, Foundry Way, Greig Street, Henderson Road, Henderson Drive, High Street, Huntly Street, Lochalsh Road, Longman Drive, Lotland Street, Manse Place, Margaret Street, Ness Bank, Ness Walk, Old Edinburgh Road, Old Mill Road, Post Office Avenue, Queensgate, Railway Terrace, Rose Street, Seafield Road, Springfield Gardens, Stadium Road, Station Lane, Strothers Lane, Swan Lane, Union Street, View Place, Wells Street

The effect of the proposed Order is to:

- 1. Manage waiting & loading within the streets identified by amending existing arrangements.
  - a. provide more frequent access to Disabled Parking Bays by adding time restrictions,
  - b. define additional Disabled Bays,
  - c. adjust waiting & loading where required,
  - d. provide an additional Taxi Rank on Station Lane,
  - e. remove a section of Pay & Display Bays on Castle Street to be used as a pick up and drop area for access to the new visitor centre at the Castle,
  - f. introduce shared Pay and Display/Permit Holder bays on Huntly Street, Balnain Street and Greig Street
  - g. provide waiting restrictions and disabled bays along Island Bank Road as part of Riverside Way project
  - h. provide additional disabled bays and permit parking bays at Fishermans Car Park.
  - i. introduce further waiting restrictions in industrial estates