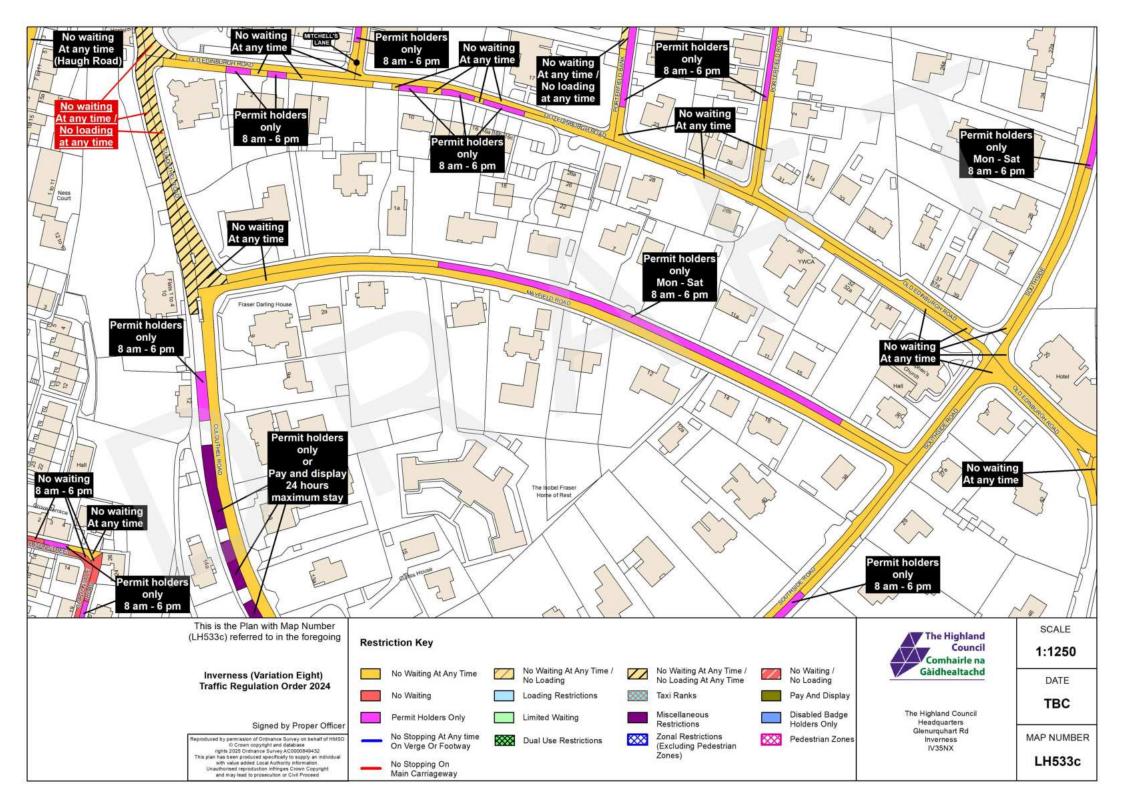

#### Schedule

This Order Variation is required to adjust the location of Waiting & Loading restrictions, Permit Parking and/or Roadside Pay & Display in Inverness. Roads affected: Academy Street, Ballifeary Lane, Balnain Street, Bank Street, Bellfield Park, Bridge Street, Bught Drive, Bught Road, Burnett Road, Carsegate Road North/South, Castle Road, Castle Street, Church Street, Cromwell Road, Culduthel Road, Cullaird Road, Drummond Road, Fairfield Road, Farraline Park, Foundry Way, Greig Street, Henderson Road, Henderson Drive, High Street, Huntly Street, Lochalsh Road, Longman Drive, Lotland Street, Manse Place, Margaret Street, Ness Bank, Ness Walk, Old Edinburgh Road, Old Mill Road, Post Office Avenue, Queensgate, Railway Terrace, Rose Street, Seafield Road, Springfield Gardens, Stadium Road, Station Lane, Strothers Lane, Swan Lane, Union Street, View Place, Wells Street

This Traffic Order is required to adjust the location of Waiting & Loading restrictions, Permit Parking and/or Roadside Pay & Display in Inverness on Academy Street, Ballifeary Lane, Balnain Street, Bank Street, Bellfield Park, Bridge Street, Bught Drive, Bught Road, Burnett Road, Carsegate Road North/South, Castle Road, Castle Street, Church Street, Cromwell Road, Culduthel Road, Cullaird Road, Drummond Road, Fairfield Road, Farraline Park, Foundry Way, Greig Street, Henderson Road, Henderson Drive, High Street, Huntly Street, Lochalsh Road, Longman Drive, Lotland Street, Manse Place, Margaret Street, Ness Bank, Ness Walk, Old Edinburgh Road, Old Mill Road, Post Office Avenue, Queensgate, Railway Terrace, Rose Street, Seafield Road, Springfield Gardens, Stadium Road, Station Lane, Strothers Lane, Swan Lane, Union Street, View Place, Wells Street

The effect of the proposed Order is to:

- 1. Manage waiting & loading within the streets identified by amending existing arrangements.
  - a. provide more frequent access to Disabled Parking Bays by adding time restrictions,
  - b. define additional Disabled Bays,
  - c. adjust waiting & loading where required,
  - d. provide an additional Taxi Rank on Station Lane,
  - e. remove a section of Pay & Display Bays on Castle Street to be used as a pick up and drop area for access to the new visitor centre at the Castle,
  - f. introduce shared Pay and Display/Permit Holder bays on Huntly Street, Balnain Street and Greig Street
  - g. provide waiting restrictions and disabled bays along Island Bank Road as part of Riverside Way project
  - h. provide additional disabled bays and permit parking bays at Fishermans Car Park.
  - i. introduce further waiting restrictions in industrial estates