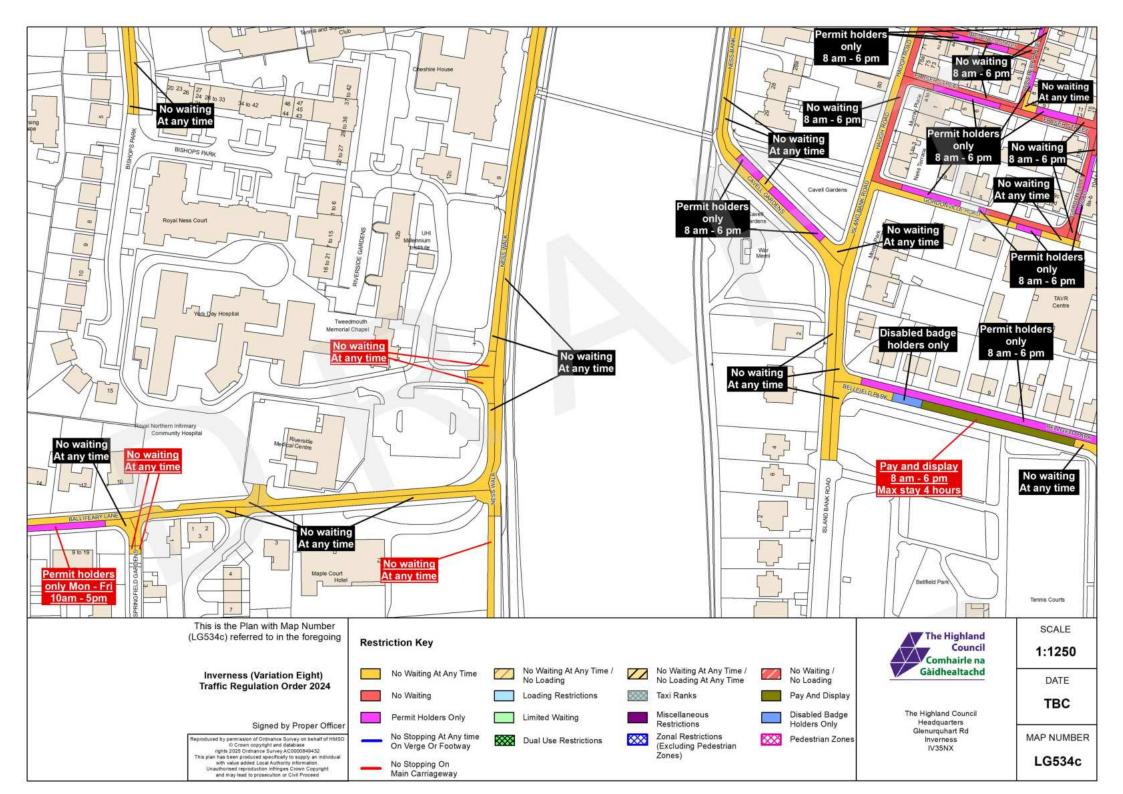

#### Schedule

This Order Variation is required to adjust the location of Waiting & Loading restrictions, Permit Parking and/or Roadside Pay & Display in Inverness. Roads affected: Academy Street, Ballifeary Lane, Balnain Street, Bank Street, Bellfield Park, Bridge Street, Bught Drive, Bught Road, Burnett Road, Carsegate Road North/South, Castle Road, Castle Street, Church Street, Cromwell Road, Culduthel Road, Cullaird Road, Drummond Road, Fairfield Road, Farraline Park, Foundry Way, Greig Street, Henderson Road, Henderson Drive, High Street, Huntly Street, Lochalsh Road, Longman Drive, Lotland Street, Manse Place, Margaret Street, Ness Bank, Ness Walk, Old Edinburgh Road, Old Mill Road, Post Office Avenue, Queensgate, Railway Terrace, Rose Street, Seafield Road, Springfield Gardens, Stadium Road, Station Lane, Strothers Lane, Swan Lane, Union Street, View Place, Wells Street

This Traffic Order is required to adjust the location of Waiting & Loading restrictions, Permit Parking and/or Roadside Pay & Display in Inverness on Academy Street, Ballifeary Lane, Balnain Street, Bank Street, Bellfield Park, Bridge Street, Bught Drive, Bught Road, Burnett Road, Carsegate Road North/South, Castle Road, Castle Street, Church Street, Cromwell Road, Culduthel Road, Cullaird Road, Drummond Road, Fairfield Road, Farraline Park, Foundry Way, Greig Street, Henderson Road, Henderson Drive, High Street, Huntly Street, Lochalsh Road, Longman Drive, Lotland Street, Manse Place, Margaret Street, Ness Bank, Ness Walk, Old Edinburgh Road, Old Mill Road, Post Office Avenue, Queensgate, Railway Terrace, Rose Street, Seafield Road, Springfield Gardens, Stadium Road, Station Lane, Strothers Lane, Swan Lane, Union Street, View Place, Wells Street

The effect of the proposed Order is to:

- 1. Manage waiting & loading within the streets identified by amending existing arrangements.
  - a. provide more frequent access to Disabled Parking Bays by adding time restrictions,
  - b. define additional Disabled Bays,
  - c. adjust waiting & loading where required,
  - d. provide an additional Taxi Rank on Station Lane,
  - e. remove a section of Pay & Display Bays on Castle Street to be used as a pick up and drop area for access to the new visitor centre at the Castle,
  - f. introduce shared Pay and Display/Permit Holder bays on Huntly Street, Balnain Street and Greig Street
  - g. provide waiting restrictions and disabled bays along Island Bank Road as part of Riverside Way project
  - h. provide additional disabled bays and permit parking bays at Fishermans Car Park.
  - i. introduce further waiting restrictions in industrial estates