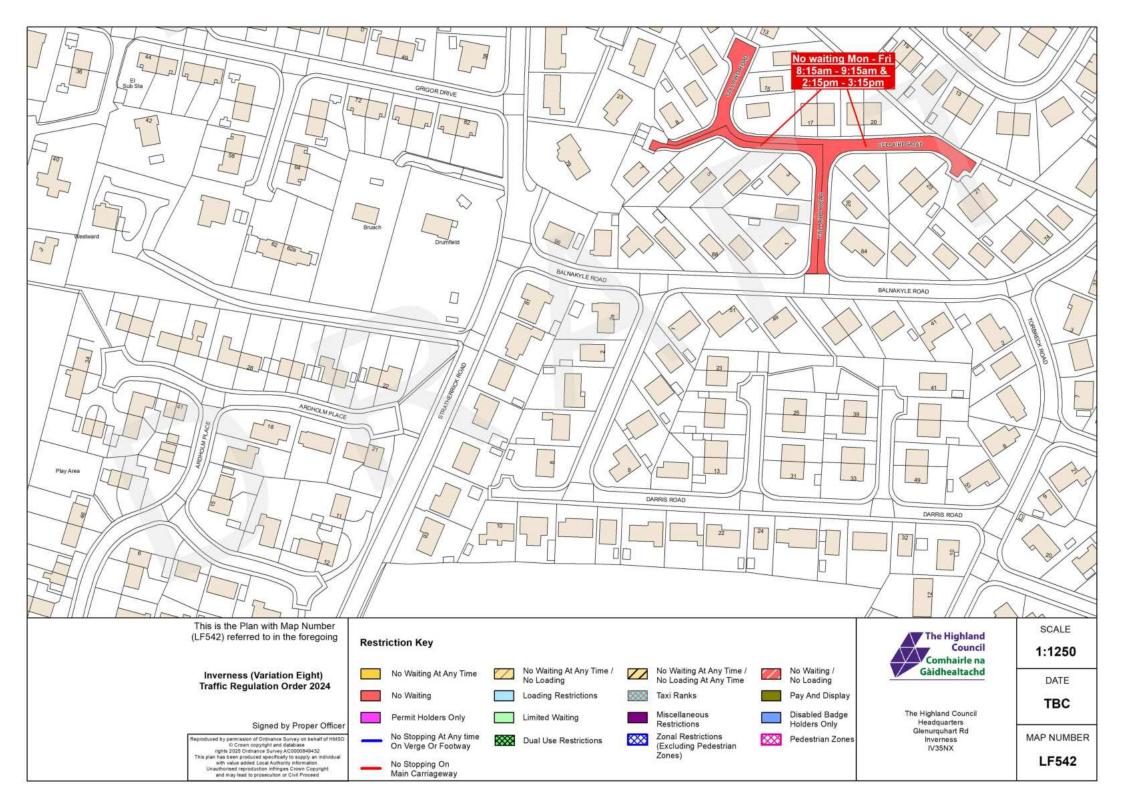

#### Schedule

This Order Variation is required to adjust the location of Waiting & Loading restrictions, Permit Parking and/or Roadside Pay & Display in Inverness. Roads affected: Academy Street, Ballifeary Lane, Balnain Street, Bank Street, Bellfield Park, Bridge Street, Bught Drive, Bught Road, Burnett Road, Carsegate Road North/South, Castle Road, Castle Street, Church Street, Cromwell Road, Culduthel Road, Cullaird Road, Drummond Road, Fairfield Road, Farraline Park, Foundry Way, Greig Street, Henderson Road, Henderson Drive, High Street, Huntly Street, Lochalsh Road, Longman Drive, Lotland Street, Manse Place, Margaret Street, Ness Bank, Ness Walk, Old Edinburgh Road, Old Mill Road, Post Office Avenue, Queensgate, Railway Terrace, Rose Street, Seafield Road, Springfield Gardens, Stadium Road, Station Lane, Strothers Lane, Swan Lane, Union Street, View Place, Wells Street

This Traffic Order is required to adjust the location of Waiting & Loading restrictions, Permit Parking and/or Roadside Pay & Display in Inverness on Academy Street, Ballifeary Lane, Balnain Street, Bank Street, Bellfield Park, Bridge Street, Bught Drive, Bught Road, Burnett Road, Carsegate Road North/South, Castle Road, Castle Street, Church Street, Cromwell Road, Culduthel Road, Cullaird Road, Drummond Road, Fairfield Road, Farraline Park, Foundry Way, Greig Street, Henderson Road, Henderson Drive, High Street, Huntly Street, Lochalsh Road, Longman Drive, Lotland Street, Manse Place, Margaret Street, Ness Bank, Ness Walk, Old Edinburgh Road, Old Mill Road, Post Office Avenue, Queensgate, Railway Terrace, Rose Street, Seafield Road, Springfield Gardens, Stadium Road, Station Lane, Strothers Lane, Swan Lane, Union Street, View Place, Wells Street