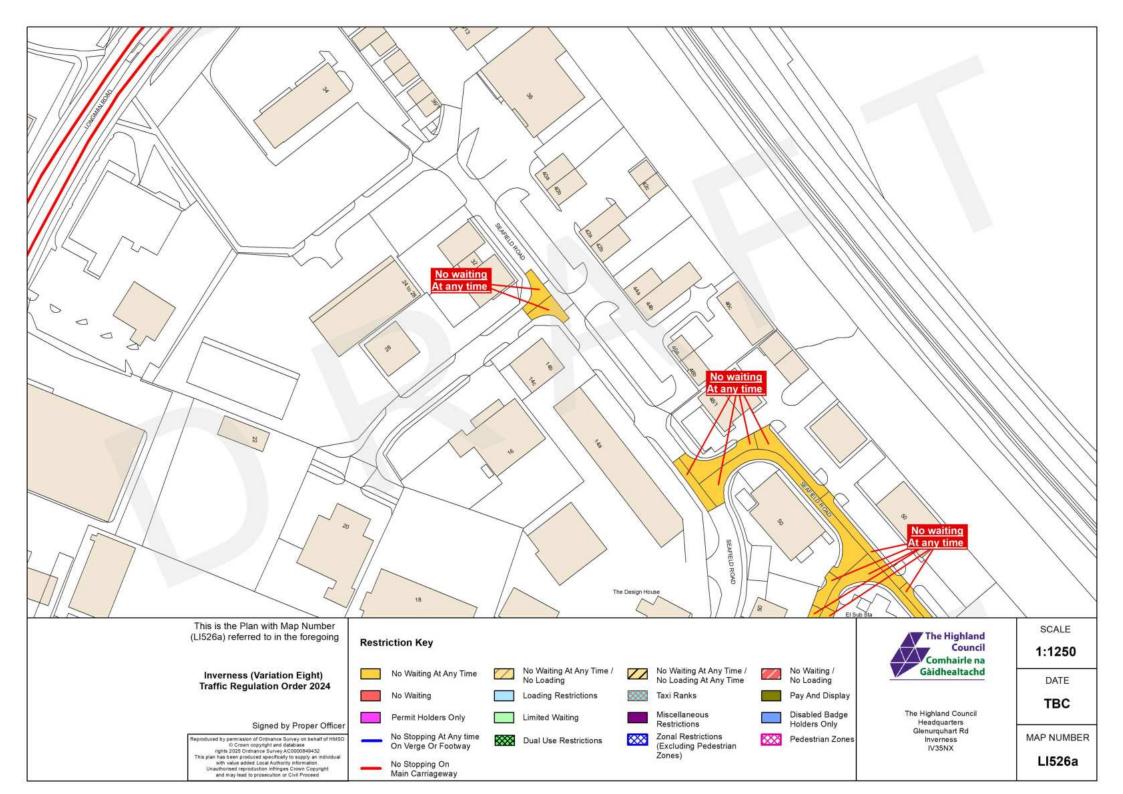

#### Schedule

This Order Variation is required to adjust the location of Waiting & Loading restrictions, Permit Parking and/or Roadside Pay & Display in Inverness. Roads affected: Academy Street, Ballifeary Lane, Balnain Street, Bank Street, Bellfield Park, Bridge Street, Bught Drive, Bught Road, Burnett Road, Carsegate Road North/South, Castle Road, Castle Street, Church Street, Cromwell Road, Culduthel Road, Cullaird Road, Drummond Road, Fairfield Road, Farraline Park, Foundry Way, Greig Street, Henderson Road, Henderson Drive, High Street, Huntly Street, Lochalsh Road, Longman Drive, Lotland Street, Manse Place, Margaret Street, Ness Bank, Ness Walk, Old Edinburgh Road, Old Mill Road, Post Office Avenue, Queensgate, Railway Terrace, Rose Street, Seafield Road, Springfield Gardens, Stadium Road, Station Lane, Strothers Lane, Swan Lane, Union Street, View Place, Wells Street

This Traffic Order is required to adjust the location of Waiting & Loading restrictions, Permit Parking and/or Roadside Pay & Display in Inverness on Academy Street, Ballifeary Lane, Balnain Street, Bank Street, Bellfield Park, Bridge Street, Bught Drive, Bught Road, Burnett Road, Carsegate Road North/South, Castle Road, Castle Street, Church Street, Cromwell Road, Culduthel Road, Cullaird Road, Drummond Road, Fairfield Road, Farraline Park, Foundry Way, Greig Street, Henderson Road, Henderson Drive, High Street, Huntly Street, Lochalsh Road, Longman Drive, Lotland Street, Manse Place, Margaret Street, Ness Bank, Ness Walk, Old Edinburgh Road, Old Mill Road, Post Office Avenue, Queensgate, Railway Terrace, Rose Street, Seafield Road, Springfield Gardens, Stadium Road, Station Lane, Strothers Lane, Swan Lane, Union Street, View Place, Wells Street