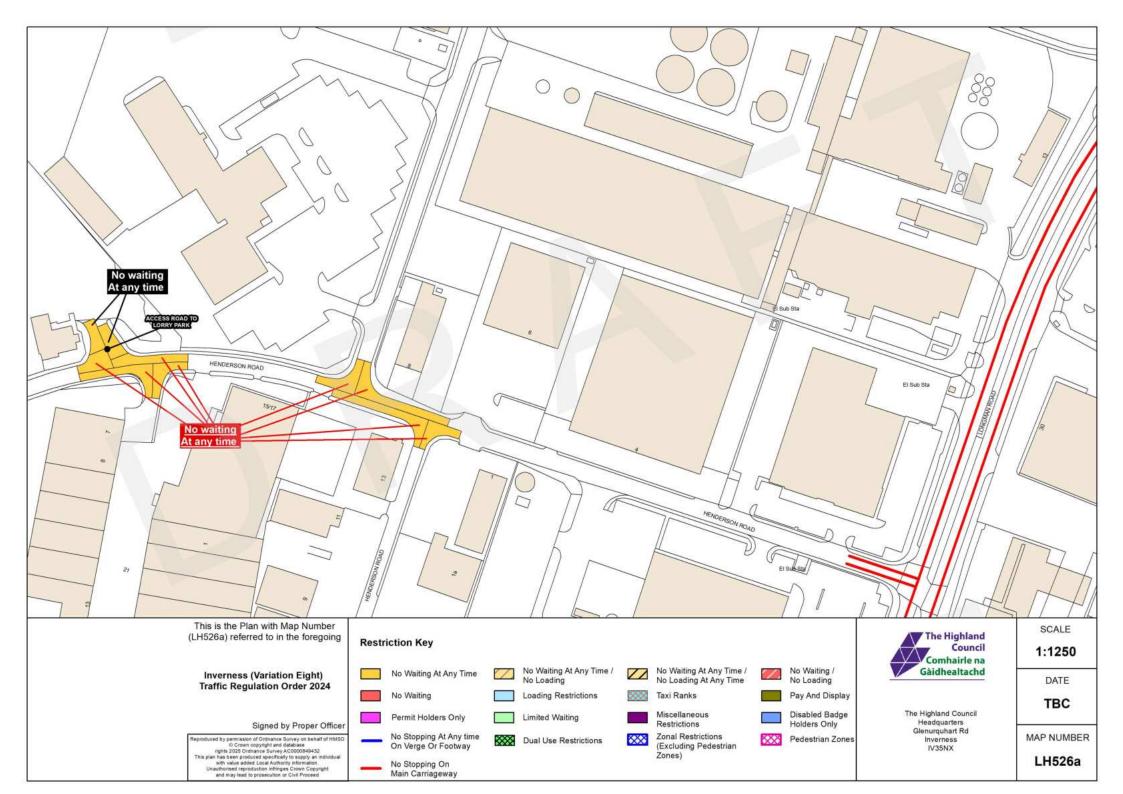

#### Schedule

This Order Variation is required to adjust the location of Waiting & Loading restrictions, Permit Parking and/or Roadside Pay & Display in Inverness. Roads affected: Academy Street, Ballifeary Lane, Balnain Street, Bank Street, Bellfield Park, Bridge Street, Bught Drive, Bught Road, Burnett Road, Carsegate Road North/South, Castle Road, Castle Street, Church Street, Cromwell Road, Culduthel Road, Cullaird Road, Drummond Road, Fairfield Road, Farraline Park, Foundry Way, Greig Street, Henderson Road, Henderson Drive, High Street, Huntly Street, Lochalsh Road, Longman Drive, Lotland Street, Manse Place, Margaret Street, Ness Bank, Ness Walk, Old Edinburgh Road, Old Mill Road, Post Office Avenue, Queensgate, Railway Terrace, Rose Street, Seafield Road, Springfield Gardens, Stadium Road, Station Lane, Strothers Lane, Swan Lane, Union Street, View Place, Wells Street

This Traffic Order is required to adjust the location of Waiting & Loading restrictions, Permit Parking and/or Roadside Pay & Display in Inverness on Academy Street, Ballifeary Lane, Balnain Street, Bank Street, Bellfield Park, Bridge Street, Bught Drive, Bught Road, Burnett Road, Carsegate Road North/South, Castle Road, Castle Street, Church Street, Cromwell Road, Culduthel Road, Cullaird Road, Drummond Road, Fairfield Road, Farraline Park, Foundry Way, Greig Street, Henderson Road, Henderson Drive, High Street, Huntly Street, Lochalsh Road, Longman Drive, Lotland Street, Manse Place, Margaret Street, Ness Bank, Ness Walk, Old Edinburgh Road, Old Mill Road, Post Office Avenue, Queensgate, Railway Terrace, Rose Street, Seafield Road, Springfield Gardens, Stadium Road, Station Lane, Strothers Lane, Swan Lane, Union Street, View Place, Wells Street

The effect of the proposed Order is to:

- 1. Manage waiting & loading within the streets identified by amending existing arrangements.
  - a. provide more frequent access to Disabled Parking Bays by adding time restrictions,
  - b. define additional Disabled Bays,
  - c. adjust waiting & loading where required,
  - d. provide an additional Taxi Rank on Station Lane,
  - e. remove a section of Pay & Display Bays on Castle Street to be used as a pick up and drop area for access to the new visitor centre at the Castle,
  - f. introduce shared Pay and Display/Permit Holder bays on Huntly Street, Balnain Street and Greig Street
  - g. provide waiting restrictions and disabled bays along Island Bank Road as part of Riverside Way project
  - h. provide additional disabled bays and permit parking bays at Fishermans Car Park.
  - i. introduce further waiting restrictions in industrial estates