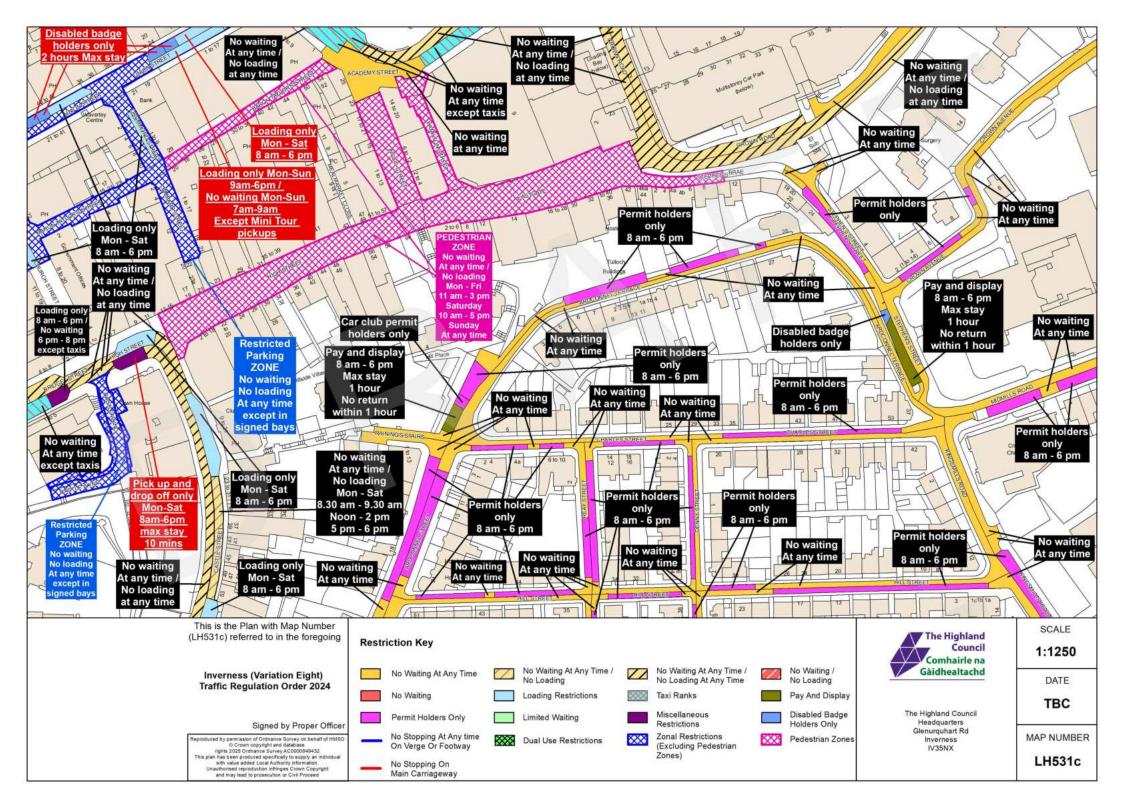

#### Schedule

This Order Variation is required to adjust the location of Waiting & Loading restrictions, Permit Parking and/or Roadside Pay & Display in Inverness. Roads affected: Academy Street, Ballifeary Lane, Balnain Street, Bank Street, Bellfield Park, Bridge Street, Bught Drive, Bught Road, Burnett Road, Carsegate Road North/South, Castle Road, Castle Street, Church Street, Cromwell Road, Culduthel Road, Cullaird Road, Drummond Road, Fairfield Road, Farraline Park, Foundry Way, Greig Street, Henderson Road, Henderson Drive, High Street, Huntly Street, Lochalsh Road, Longman Drive, Lotland Street, Manse Place, Margaret Street, Ness Bank, Ness Walk, Old Edinburgh Road, Old Mill Road, Post Office Avenue, Queensgate, Railway Terrace, Rose Street, Seafield Road, Springfield Gardens, Stadium Road, Station Lane, Strothers Lane, Swan Lane, Union Street, View Place, Wells Street

This Traffic Order is required to adjust the location of Waiting & Loading restrictions, Permit Parking and/or Roadside Pay & Display in Inverness on Academy Street, Ballifeary Lane, Balnain Street, Bank Street, Bellfield Park, Bridge Street, Bught Drive, Bught Road, Burnett Road, Carsegate Road North/South, Castle Road, Castle Street, Church Street, Cromwell Road, Culduthel Road, Cullaird Road, Drummond Road, Fairfield Road, Farraline Park, Foundry Way, Greig Street, Henderson Road, Henderson Drive, High Street, Huntly Street, Lochalsh Road, Longman Drive, Lotland Street, Manse Place, Margaret Street, Ness Bank, Ness Walk, Old Edinburgh Road, Old Mill Road, Post Office Avenue, Queensgate, Railway Terrace, Rose Street, Seafield Road, Springfield Gardens, Stadium Road, Station Lane, Strothers Lane, Swan Lane, Union Street, View Place, Wells Street

The effect of the proposed Order is to:

- 1. Manage waiting & loading within the streets identified by amending existing arrangements.
  - a. provide more frequent access to Disabled Parking Bays by adding time restrictions,
  - b. define additional Disabled Bays,
  - c. adjust waiting & loading where required,
  - d. provide an additional Taxi Rank on Station Lane,
  - e. remove a section of Pay & Display Bays on Castle Street to be used as a pick up and drop area for access to the new visitor centre at the Castle,
  - f. introduce shared Pay and Display/Permit Holder bays on Huntly Street, Balnain Street and Greig Street
  - g. provide waiting restrictions and disabled bays along Island Bank Road as part of Riverside Way project
  - h. provide additional disabled bays and permit parking bays at Fishermans Car Park.
  - i. introduce further waiting restrictions in industrial estates