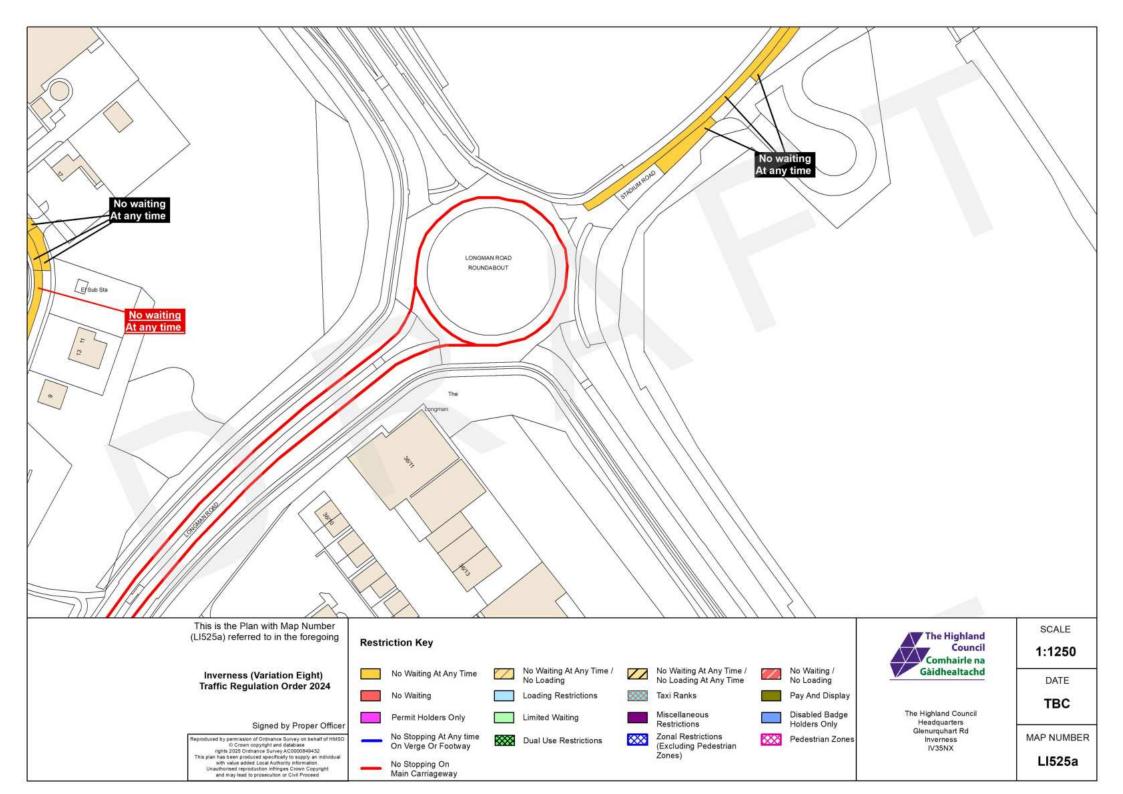

#### Schedule

This Order Variation is required to adjust the location of Waiting & Loading restrictions, Permit Parking and/or Roadside Pay & Display in Inverness. Roads affected: Academy Street, Ballifeary Lane, Balnain Street, Bank Street, Bellfield Park, Bridge Street, Bught Drive, Bught Road, Burnett Road, Carsegate Road North/South, Castle Road, Castle Street, Church Street, Cromwell Road, Culduthel Road, Cullaird Road, Drummond Road, Fairfield Road, Farraline Park, Foundry Way, Greig Street, Henderson Road, Henderson Drive, High Street, Huntly Street, Lochalsh Road, Longman Drive, Lotland Street, Manse Place, Margaret Street, Ness Bank, Ness Walk, Old Edinburgh Road, Old Mill Road, Post Office Avenue, Queensgate, Railway Terrace, Rose Street, Seafield Road, Springfield Gardens, Stadium Road, Station Lane, Strothers Lane, Swan Lane, Union Street, View Place, Wells Street

This Traffic Order is required to adjust the location of Waiting & Loading restrictions, Permit Parking and/or Roadside Pay & Display in Inverness on Academy Street, Ballifeary Lane, Balnain Street, Bank Street, Bellfield Park, Bridge Street, Bught Drive, Bught Road, Burnett Road, Carsegate Road North/South, Castle Road, Castle Street, Church Street, Cromwell Road, Culduthel Road, Cullaird Road, Drummond Road, Fairfield Road, Farraline Park, Foundry Way, Greig Street, Henderson Road, Henderson Drive, High Street, Huntly Street, Lochalsh Road, Longman Drive, Lotland Street, Manse Place, Margaret Street, Ness Bank, Ness Walk, Old Edinburgh Road, Old Mill Road, Post Office Avenue, Queensgate, Railway Terrace, Rose Street, Seafield Road, Springfield Gardens, Stadium Road, Station Lane, Strothers Lane, Swan Lane, Union Street, View Place, Wells Street