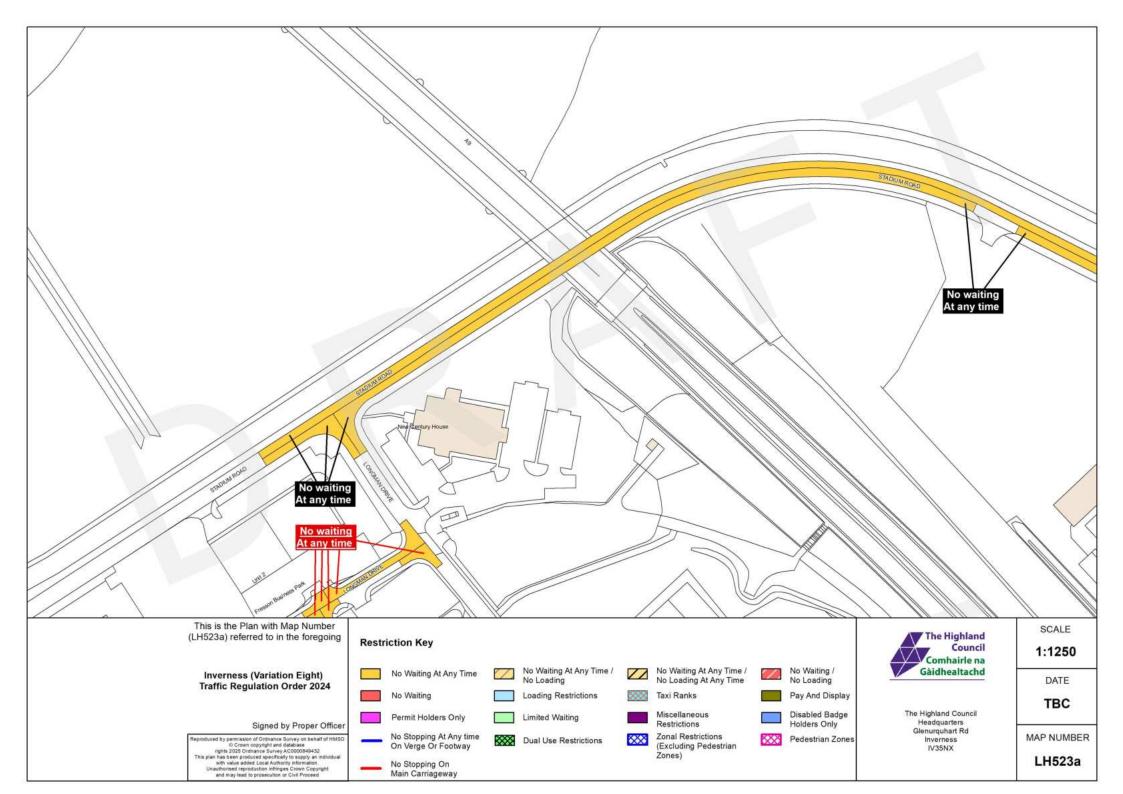

The effect of the proposed Order is to:

- 1. Manage waiting & loading within the streets identified by amending existing arrangements.
  - a. provide more frequent access to Disabled Parking Bays by adding time restrictions,
  - b. define additional Disabled Bays,
  - c. adjust waiting & loading where required,
  - d. provide an additional Taxi Rank on Station Lane,
  - e. remove a section of Pay & Display Bays on Castle Street to be used as a pick up and drop area for access to the new visitor centre at the Castle,
  - f. introduce shared Pay and Display/Permit Holder bays on Huntly Street, Balnain Street and Greig Street
  - g. provide waiting restrictions and disabled bays along Island Bank Road as part of Riverside Way project
  - h. provide additional disabled bays and permit parking bays at Fishermans Car Park.
  - i. introduce further waiting restrictions in industrial estates