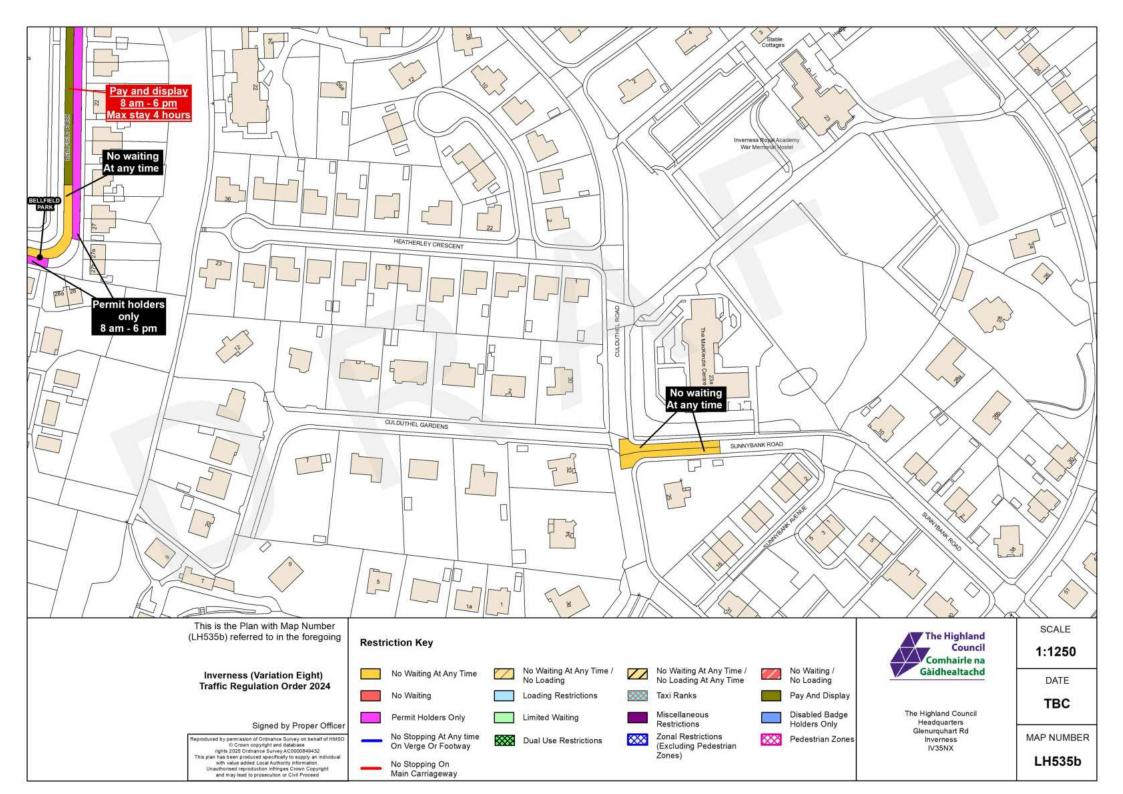

#### Schedule

This Order Variation is required to adjust the location of Waiting & Loading restrictions, Permit Parking and/or Roadside Pay & Display in Inverness. Roads affected: Academy Street, Ballifeary Lane, Balnain Street, Bank Street, Bellfield Park, Bridge Street, Bught Drive, Bught Road, Burnett Road, Carsegate Road North/South, Castle Road, Castle Street, Church Street, Cromwell Road, Culduthel Road, Cullaird Road, Drummond Road, Fairfield Road, Farraline Park, Foundry Way, Greig Street, Henderson Road, Henderson Drive, High Street, Huntly Street, Lochalsh Road, Longman Drive, Lotland Street, Manse Place, Margaret Street, Ness Bank, Ness Walk, Old Edinburgh Road, Old Mill Road, Post Office Avenue, Queensgate, Railway Terrace, Rose Street, Seafield Road, Springfield Gardens, Stadium Road, Station Lane, Strothers Lane, Swan Lane, Union Street, View Place, Wells Street

This Traffic Order is required to adjust the location of Waiting & Loading restrictions, Permit Parking and/or Roadside Pay & Display in Inverness on Academy Street, Ballifeary Lane, Balnain Street, Bank Street, Bellfield Park, Bridge Street, Bught Drive, Bught Road, Burnett Road, Carsegate Road North/South, Castle Road, Castle Street, Church Street, Cromwell Road, Culduthel Road, Cullaird Road, Drummond Road, Fairfield Road, Farraline Park, Foundry Way, Greig Street, Henderson Road, Henderson Drive, High Street, Huntly Street, Lochalsh Road, Longman Drive, Lotland Street, Manse Place, Margaret Street, Ness Bank, Ness Walk, Old Edinburgh Road, Old Mill Road, Post Office Avenue, Queensgate, Railway Terrace, Rose Street, Seafield Road, Springfield Gardens, Stadium Road, Station Lane, Strothers Lane, Swan Lane, Union Street, View Place, Wells Street

The effect of the proposed Order is to:

- 1. Manage waiting & loading within the streets identified by amending existing arrangements.
  - a. provide more frequent access to Disabled Parking Bays by adding time restrictions,
  - b. define additional Disabled Bays,
  - c. adjust waiting & loading where required,
  - d. provide an additional Taxi Rank on Station Lane,
  - e. remove a section of Pay & Display Bays on Castle Street to be used as a pick up and drop area for access to the new visitor centre at the Castle,
  - f. introduce shared Pay and Display/Permit Holder bays on Huntly Street, Balnain Street and Greig Street
  - g. provide waiting restrictions and disabled bays along Island Bank Road as part of Riverside Way project
  - h. provide additional disabled bays and permit parking bays at Fishermans Car Park.
  - i. introduce further waiting restrictions in industrial estates