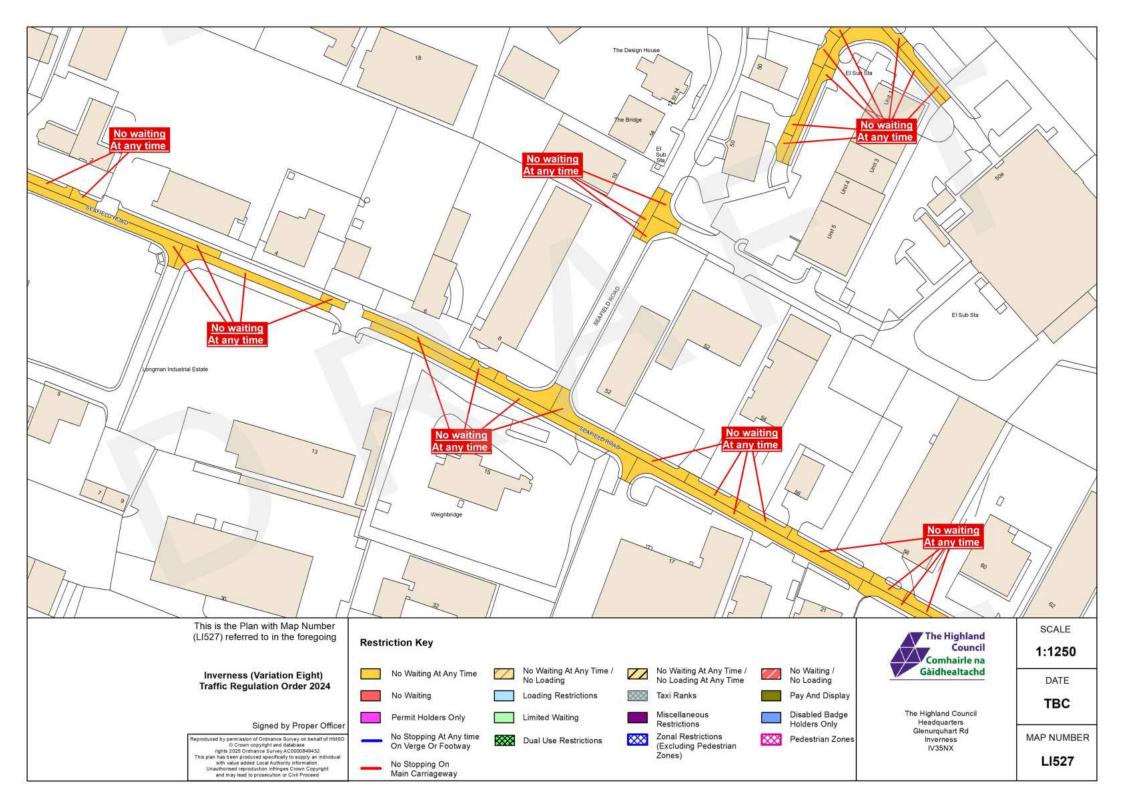

#### Schedule

This Order Variation is required to adjust the location of Waiting & Loading restrictions, Permit Parking and/or Roadside Pay & Display in Inverness. Roads affected: Academy Street, Ballifeary Lane, Balnain Street, Bank Street, Bellfield Park, Bridge Street, Bught Drive, Bught Road, Burnett Road, Carsegate Road North/South, Castle Road, Castle Street, Church Street, Cromwell Road, Culduthel Road, Cullaird Road, Drummond Road, Fairfield Road, Farraline Park, Foundry Way, Greig Street, Henderson Road, Henderson Drive, High Street, Huntly Street, Lochalsh Road, Longman Drive, Lotland Street, Manse Place, Margaret Street, Ness Bank, Ness Walk, Old Edinburgh Road, Old Mill Road, Post Office Avenue, Queensgate, Railway Terrace, Rose Street, Seafield Road, Springfield Gardens, Stadium Road, Station Lane, Strothers Lane, Swan Lane, Union Street, View Place, Wells Street

This Traffic Order is required to adjust the location of Waiting & Loading restrictions, Permit Parking and/or Roadside Pay & Display in Inverness on Academy Street, Ballifeary Lane, Balnain Street, Bank Street, Bellfield Park, Bridge Street, Bught Drive, Bught Road, Burnett Road, Carsegate Road North/South, Castle Road, Castle Street, Church Street, Cromwell Road, Culduthel Road, Cullaird Road, Drummond Road, Fairfield Road, Farraline Park, Foundry Way, Greig Street, Henderson Road, Henderson Drive, High Street, Huntly Street, Lochalsh Road, Longman Drive, Lotland Street, Manse Place, Margaret Street, Ness Bank, Ness Walk, Old Edinburgh Road, Old Mill Road, Post Office Avenue, Queensgate, Railway Terrace, Rose Street, Seafield Road, Springfield Gardens, Stadium Road, Station Lane, Strothers Lane, Swan Lane, Union Street, View Place, Wells Street