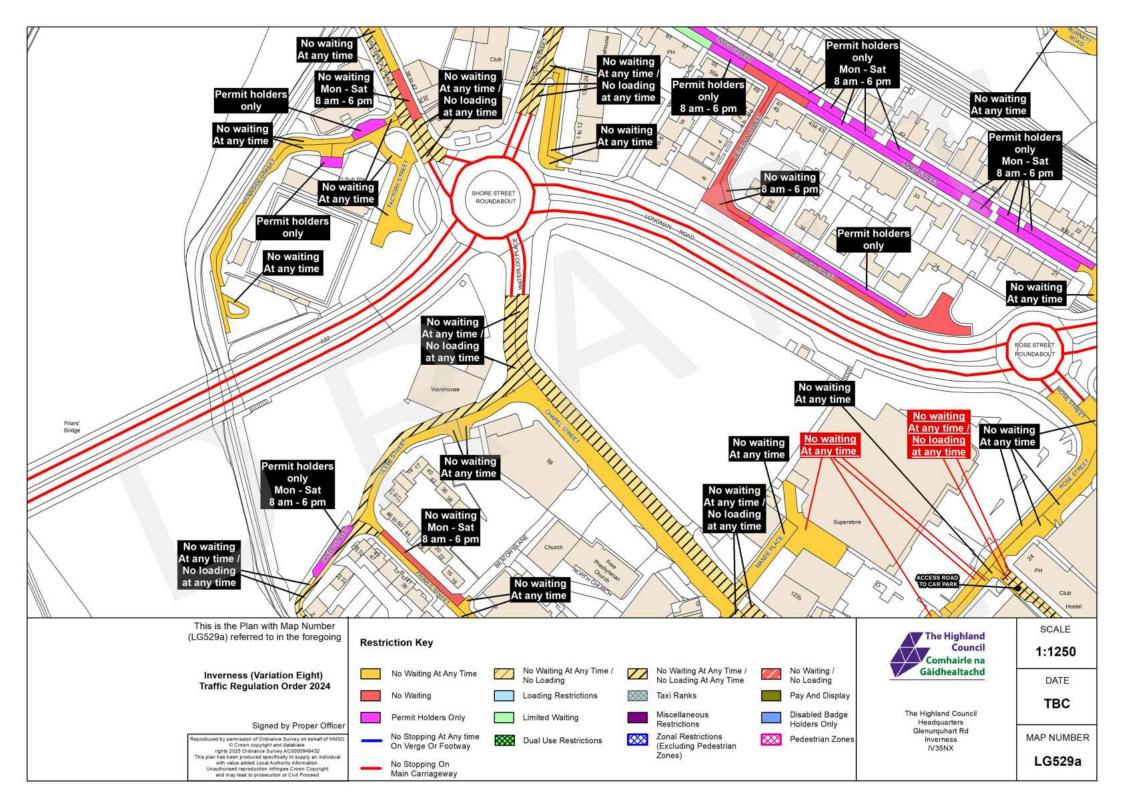

#### Schedule

This Order Variation is required to adjust the location of Waiting & Loading restrictions, Permit Parking and/or Roadside Pay & Display in Inverness. Roads affected: Academy Street, Ballifeary Lane, Balnain Street, Bank Street, Bellfield Park, Bridge Street, Bught Drive, Bught Road, Burnett Road, Carsegate Road North/South, Castle Road, Castle Street, Church Street, Cromwell Road, Culduthel Road, Cullaird Road, Drummond Road, Fairfield Road, Farraline Park, Foundry Way, Greig Street, Henderson Road, Henderson Drive, High Street, Huntly Street, Lochalsh Road, Longman Drive, Lotland Street, Manse Place, Margaret Street, Ness Bank, Ness Walk, Old Edinburgh Road, Old Mill Road, Post Office Avenue, Queensgate, Railway Terrace, Rose Street, Seafield Road, Springfield Gardens, Stadium Road, Station Lane, Strothers Lane, Swan Lane, Union Street, View Place, Wells Street

This Traffic Order is required to adjust the location of Waiting & Loading restrictions, Permit Parking and/or Roadside Pay & Display in Inverness on Academy Street, Ballifeary Lane, Balnain Street, Bank Street, Bellfield Park, Bridge Street, Bught Drive, Bught Road, Burnett Road, Carsegate Road North/South, Castle Road, Castle Street, Church Street, Cromwell Road, Culduthel Road, Cullaird Road, Drummond Road, Fairfield Road, Farraline Park, Foundry Way, Greig Street, Henderson Road, Henderson Drive, High Street, Huntly Street, Lochalsh Road, Longman Drive, Lotland Street, Manse Place, Margaret Street, Ness Bank, Ness Walk, Old Edinburgh Road, Old Mill Road, Post Office Avenue, Queensgate, Railway Terrace, Rose Street, Seafield Road, Springfield Gardens, Stadium Road, Station Lane, Strothers Lane, Swan Lane, Union Street, View Place, Wells Street