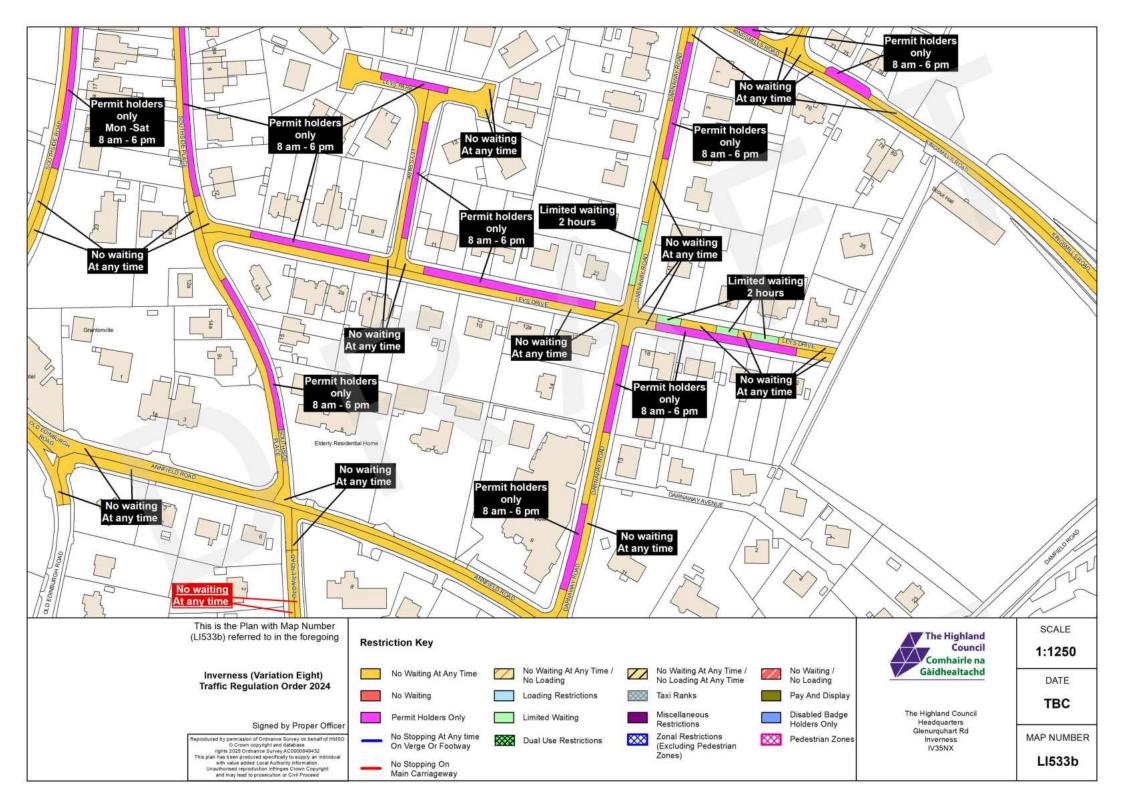

#### Schedule

This Order Variation is required to adjust the location of Waiting & Loading restrictions, Permit Parking and/or Roadside Pay & Display in Inverness. Roads affected: Academy Street, Ballifeary Lane, Balnain Street, Bank Street, Bellfield Park, Bridge Street, Bught Drive, Bught Road, Burnett Road, Carsegate Road North/South, Castle Road, Castle Street, Church Street, Cromwell Road, Culduthel Road, Cullaird Road, Drummond Road, Fairfield Road, Farraline Park, Foundry Way, Greig Street, Henderson Road, Henderson Drive, High Street, Huntly Street, Lochalsh Road, Longman Drive, Lotland Street, Manse Place, Margaret Street, Ness Bank, Ness Walk, Old Edinburgh Road, Old Mill Road, Post Office Avenue, Queensgate, Railway Terrace, Rose Street, Seafield Road, Springfield Gardens, Stadium Road, Station Lane, Strothers Lane, Swan Lane, Union Street, View Place, Wells Street

This Traffic Order is required to adjust the location of Waiting & Loading restrictions, Permit Parking and/or Roadside Pay & Display in Inverness on Academy Street, Ballifeary Lane, Balnain Street, Bank Street, Bellfield Park, Bridge Street, Bught Drive, Bught Road, Burnett Road, Carsegate Road North/South, Castle Road, Castle Street, Church Street, Cromwell Road, Culduthel Road, Cullaird Road, Drummond Road, Fairfield Road, Farraline Park, Foundry Way, Greig Street, Henderson Road, Henderson Drive, High Street, Huntly Street, Lochalsh Road, Longman Drive, Lotland Street, Manse Place, Margaret Street, Ness Bank, Ness Walk, Old Edinburgh Road, Old Mill Road, Post Office Avenue, Queensgate, Railway Terrace, Rose Street, Seafield Road, Springfield Gardens, Stadium Road, Station Lane, Strothers Lane, Swan Lane, Union Street, View Place, Wells Street

The effect of the proposed Order is to:

- 1. Manage waiting & loading within the streets identified by amending existing arrangements.
  - a. provide more frequent access to Disabled Parking Bays by adding time restrictions,
  - b. define additional Disabled Bays,
  - c. adjust waiting & loading where required,
  - d. provide an additional Taxi Rank on Station Lane,
  - e. remove a section of Pay & Display Bays on Castle Street to be used as a pick up and drop area for access to the new visitor centre at the Castle,
  - f. introduce shared Pay and Display/Permit Holder bays on Huntly Street, Balnain Street and Greig Street
  - g. provide waiting restrictions and disabled bays along Island Bank Road as part of Riverside Way project
  - h. provide additional disabled bays and permit parking bays at Fishermans Car Park.
  - i. introduce further waiting restrictions in industrial estates