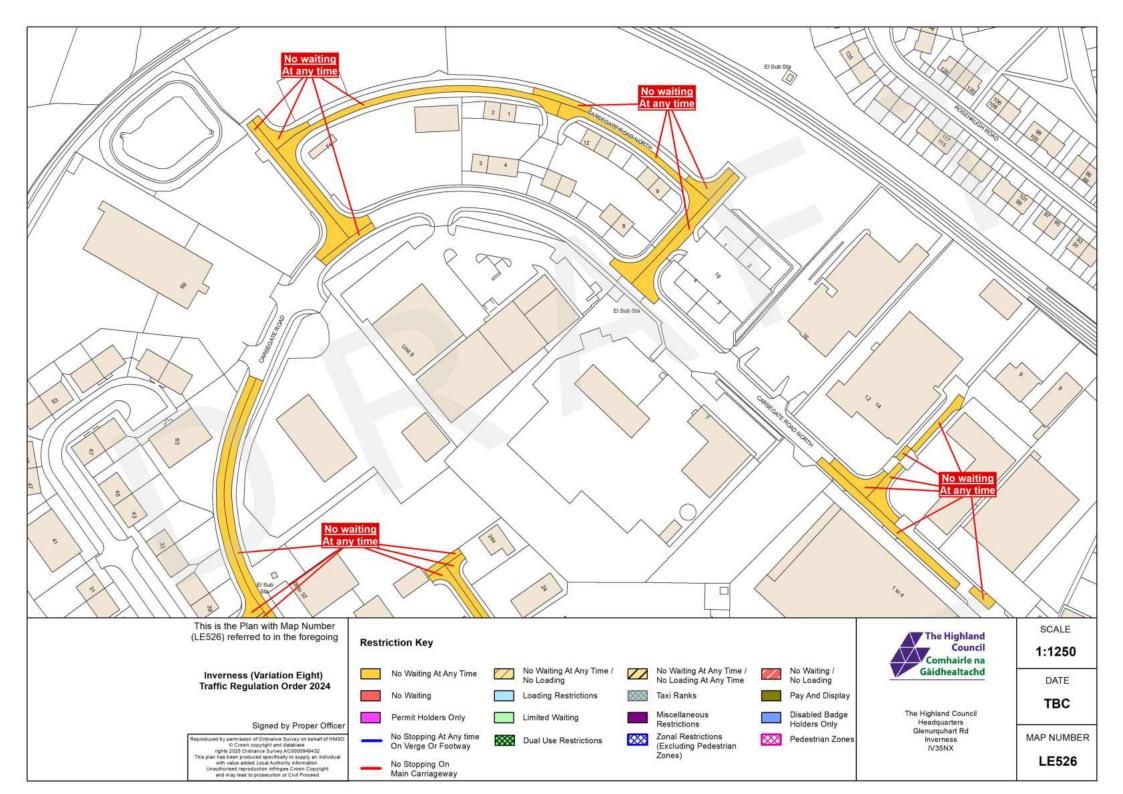

## SCHEDULE 1

On Street Plans attached with the following Map Numbers thereon are added and incorporated into schedule 1 to The Highland Council (Prohibition and Restriction of Waiting and Loading and Parking Places) (Decriminalised Parking Enforcement and Consolidation) Order 2016

| LE526 | LG525 |
|-------|-------|
| LE527 | LG536 |
| LE531 | LG537 |
| LF541 | LG539 |
| LF542 | L1527 |
|       |       |

This is the Schedule 2 referred to in the foregoing The Highland Council (Prohibition and Restriction of Waiting and Loading and Parking Places) (Decriminalised Parking Enforcement and Consolidation) Variation Eight Order 2024