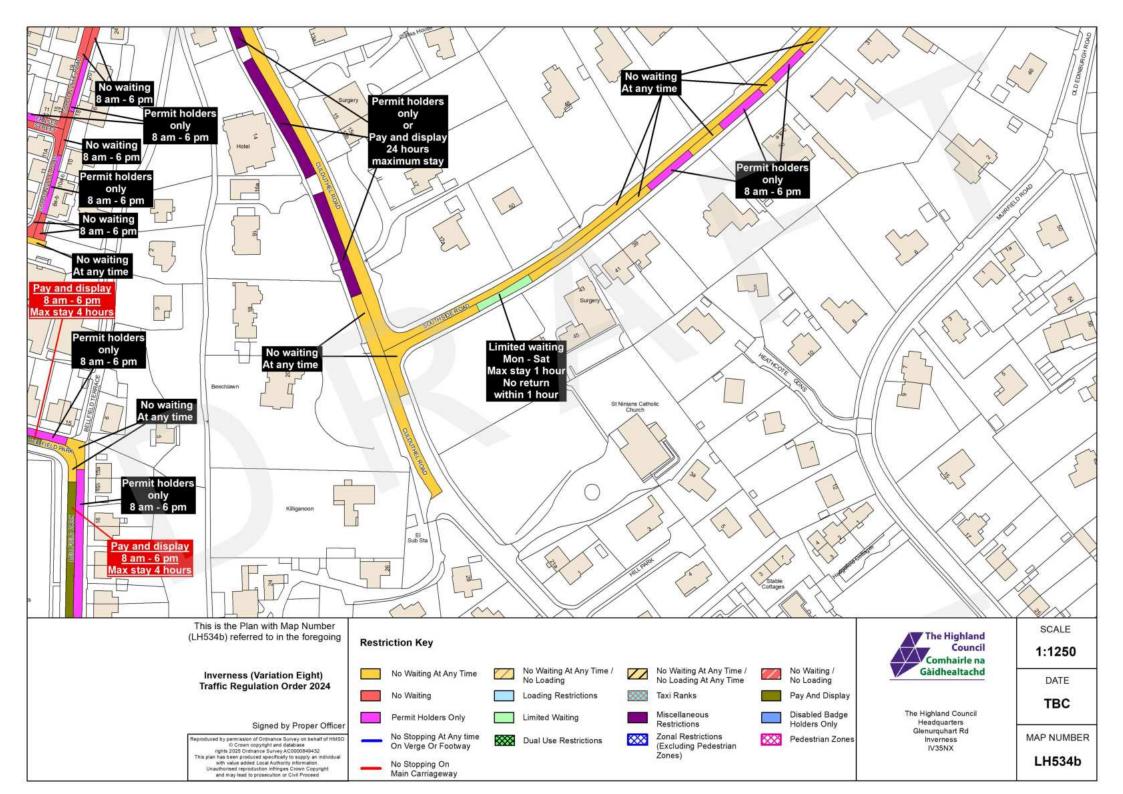

#### Schedule

This Order Variation is required to adjust the location of Waiting & Loading restrictions, Permit Parking and/or Roadside Pay & Display in Inverness. Roads affected: Academy Street, Ballifeary Lane, Balnain Street, Bank Street, Bellfield Park, Bridge Street, Bught Drive, Bught Road, Burnett Road, Carsegate Road North/South, Castle Road, Castle Street, Church Street, Cromwell Road, Culduthel Road, Cullaird Road, Drummond Road, Fairfield Road, Farraline Park, Foundry Way, Greig Street, Henderson Road, Henderson Drive, High Street, Huntly Street, Lochalsh Road, Longman Drive, Lotland Street, Manse Place, Margaret Street, Ness Bank, Ness Walk, Old Edinburgh Road, Old Mill Road, Post Office Avenue, Queensgate, Railway Terrace, Rose Street, Seafield Road, Springfield Gardens, Stadium Road, Station Lane, Strothers Lane, Swan Lane, Union Street, View Place, Wells Street

This Traffic Order is required to adjust the location of Waiting & Loading restrictions, Permit Parking and/or Roadside Pay & Display in Inverness on Academy Street, Ballifeary Lane, Balnain Street, Bank Street, Bellfield Park, Bridge Street, Bught Drive, Bught Road, Burnett Road, Carsegate Road North/South, Castle Road, Castle Street, Church Street, Cromwell Road, Culduthel Road, Cullaird Road, Drummond Road, Fairfield Road, Farraline Park, Foundry Way, Greig Street, Henderson Road, Henderson Drive, High Street, Huntly Street, Lochalsh Road, Longman Drive, Lotland Street, Manse Place, Margaret Street, Ness Bank, Ness Walk, Old Edinburgh Road, Old Mill Road, Post Office Avenue, Queensgate, Railway Terrace, Rose Street, Seafield Road, Springfield Gardens, Stadium Road, Station Lane, Strothers Lane, Swan Lane, Union Street, View Place, Wells Street

The effect of the proposed Order is to:

- 1. Manage waiting & loading within the streets identified by amending existing arrangements.
  - a. provide more frequent access to Disabled Parking Bays by adding time restrictions,
  - b. define additional Disabled Bays,
  - c. adjust waiting & loading where required,
  - d. provide an additional Taxi Rank on Station Lane,
  - e. remove a section of Pay & Display Bays on Castle Street to be used as a pick up and drop area for access to the new visitor centre at the Castle,
  - f. introduce shared Pay and Display/Permit Holder bays on Huntly Street, Balnain Street and Greig Street
  - g. provide waiting restrictions and disabled bays along Island Bank Road as part of Riverside Way project
  - h. provide additional disabled bays and permit parking bays at Fishermans Car Park.
  - i. introduce further waiting restrictions in industrial estates