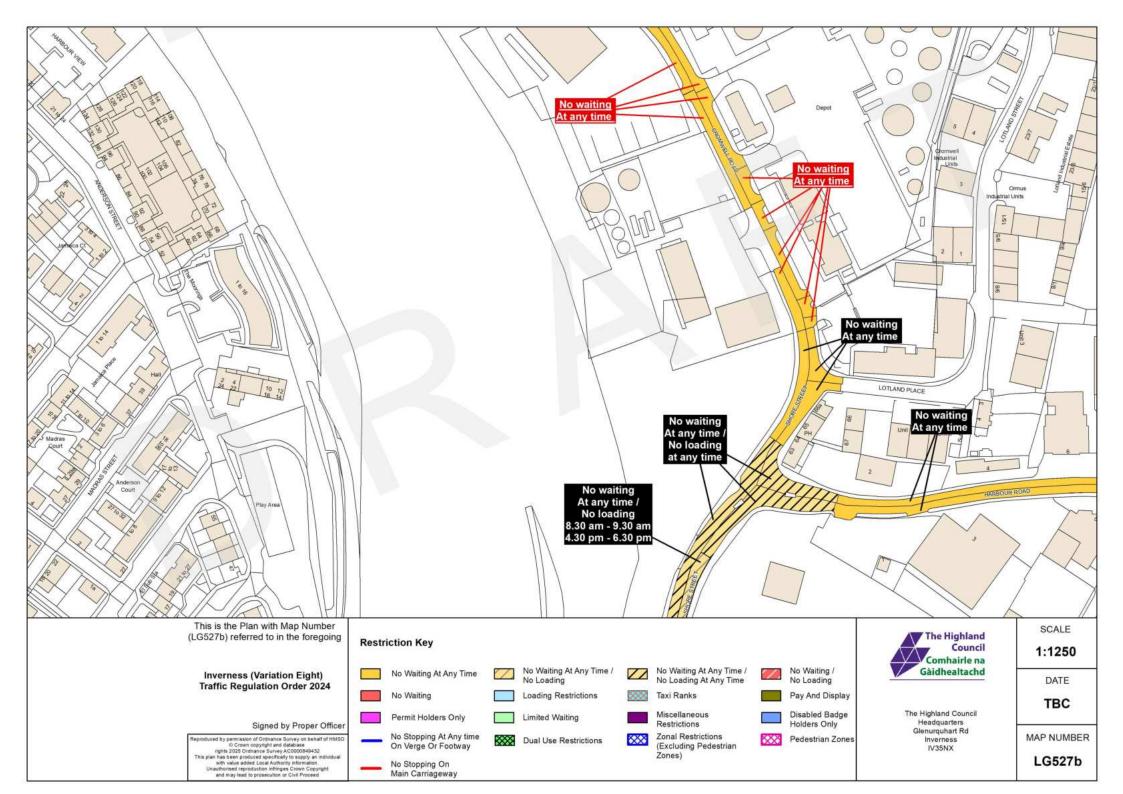

#### Schedule

This Order Variation is required to adjust the location of Waiting & Loading restrictions, Permit Parking and/or Roadside Pay & Display in Inverness. Roads affected: Academy Street, Ballifeary Lane, Balnain Street, Bank Street, Bellfield Park, Bridge Street, Bught Drive, Bught Road, Burnett Road, Carsegate Road North/South, Castle Road, Castle Street, Church Street, Cromwell Road, Culduthel Road, Cullaird Road, Drummond Road, Fairfield Road, Farraline Park, Foundry Way, Greig Street, Henderson Road, Henderson Drive, High Street, Huntly Street, Lochalsh Road, Longman Drive, Lotland Street, Manse Place, Margaret Street, Ness Bank, Ness Walk, Old Edinburgh Road, Old Mill Road, Post Office Avenue, Queensgate, Railway Terrace, Rose Street, Seafield Road, Springfield Gardens, Stadium Road, Station Lane, Strothers Lane, Swan Lane, Union Street, View Place, Wells Street

This Traffic Order is required to adjust the location of Waiting & Loading restrictions, Permit Parking and/or Roadside Pay & Display in Inverness on Academy Street, Ballifeary Lane, Balnain Street, Bank Street, Bellfield Park, Bridge Street, Bught Drive, Bught Road, Burnett Road, Carsegate Road North/South, Castle Road, Castle Street, Church Street, Cromwell Road, Culduthel Road, Cullaird Road, Drummond Road, Fairfield Road, Farraline Park, Foundry Way, Greig Street, Henderson Road, Henderson Drive, High Street, Huntly Street, Lochalsh Road, Longman Drive, Lotland Street, Manse Place, Margaret Street, Ness Bank, Ness Walk, Old Edinburgh Road, Old Mill Road, Post Office Avenue, Queensgate, Railway Terrace, Rose Street, Seafield Road, Springfield Gardens, Stadium Road, Station Lane, Strothers Lane, Swan Lane, Union Street, View Place, Wells Street