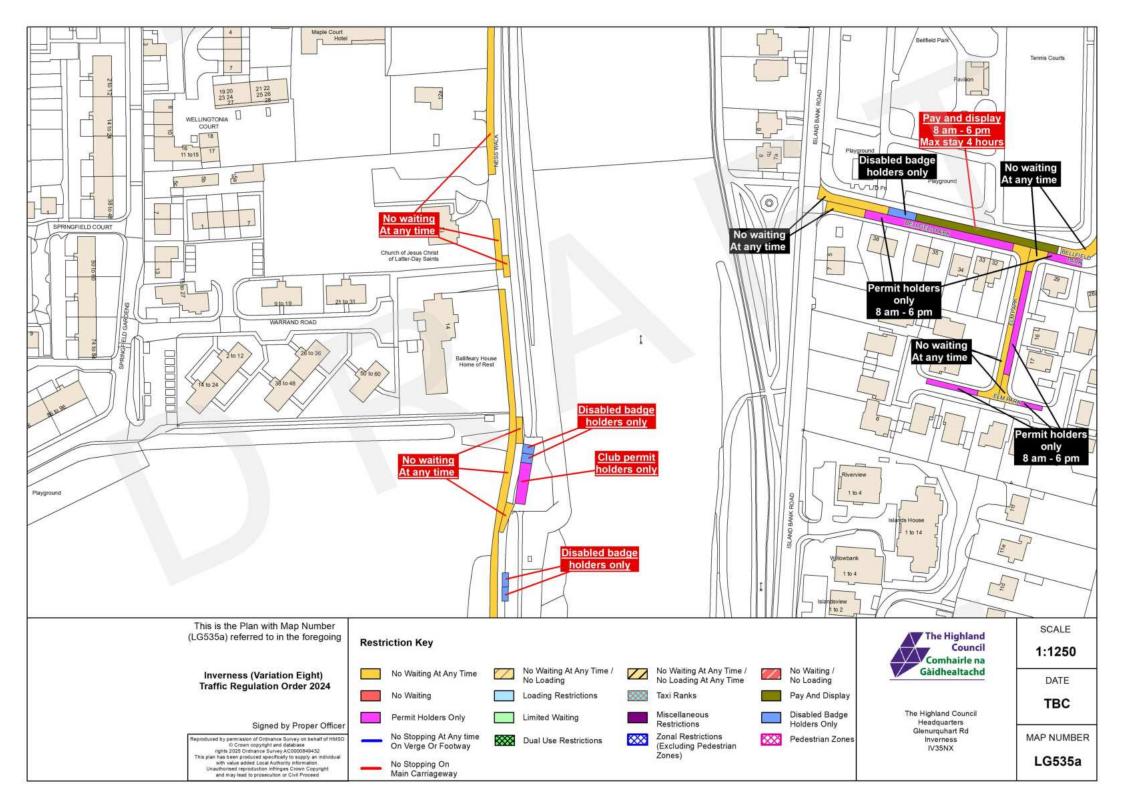

#### Schedule

This Order Variation is required to adjust the location of Waiting & Loading restrictions, Permit Parking and/or Roadside Pay & Display in Inverness. Roads affected: Academy Street, Ballifeary Lane, Balnain Street, Bank Street, Bellfield Park, Bridge Street, Bught Drive, Bught Road, Burnett Road, Carsegate Road North/South, Castle Road, Castle Street, Church Street, Cromwell Road, Culduthel Road, Cullaird Road, Drummond Road, Fairfield Road, Farraline Park, Foundry Way, Greig Street, Henderson Road, Henderson Drive, High Street, Huntly Street, Lochalsh Road, Longman Drive, Lotland Street, Manse Place, Margaret Street, Ness Bank, Ness Walk, Old Edinburgh Road, Old Mill Road, Post Office Avenue, Queensgate, Railway Terrace, Rose Street, Seafield Road, Springfield Gardens, Stadium Road, Station Lane, Strothers Lane, Swan Lane, Union Street, View Place, Wells Street

This Traffic Order is required to adjust the location of Waiting & Loading restrictions, Permit Parking and/or Roadside Pay & Display in Inverness on Academy Street, Ballifeary Lane, Balnain Street, Bank Street, Bellfield Park, Bridge Street, Bught Drive, Bught Road, Burnett Road, Carsegate Road North/South, Castle Road, Castle Street, Church Street, Cromwell Road, Culduthel Road, Cullaird Road, Drummond Road, Fairfield Road, Farraline Park, Foundry Way, Greig Street, Henderson Road, Henderson Drive, High Street, Huntly Street, Lochalsh Road, Longman Drive, Lotland Street, Manse Place, Margaret Street, Ness Bank, Ness Walk, Old Edinburgh Road, Old Mill Road, Post Office Avenue, Queensgate, Railway Terrace, Rose Street, Seafield Road, Springfield Gardens, Stadium Road, Station Lane, Strothers Lane, Swan Lane, Union Street, View Place, Wells Street

The effect of the proposed Order is to:

- 1. Manage waiting & loading within the streets identified by amending existing arrangements.
  - a. provide more frequent access to Disabled Parking Bays by adding time restrictions,
  - b. define additional Disabled Bays,
  - c. adjust waiting & loading where required,
  - d. provide an additional Taxi Rank on Station Lane,
  - e. remove a section of Pay & Display Bays on Castle Street to be used as a pick up and drop area for access to the new visitor centre at the Castle,
  - f. introduce shared Pay and Display/Permit Holder bays on Huntly Street, Balnain Street and Greig Street
  - g. provide waiting restrictions and disabled bays along Island Bank Road as part of Riverside Way project
  - h. provide additional disabled bays and permit parking bays at Fishermans Car Park.
  - i. introduce further waiting restrictions in industrial estates