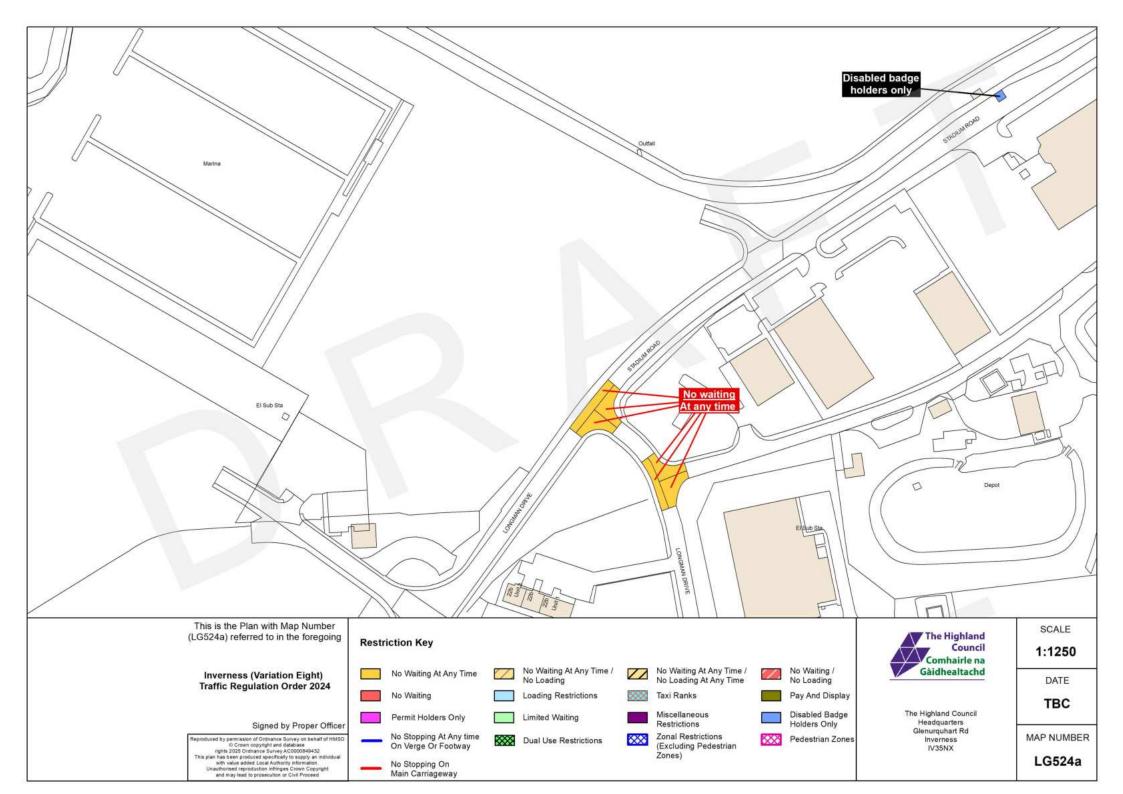

#### Schedule

This Order Variation is required to adjust the location of Waiting & Loading restrictions, Permit Parking and/or Roadside Pay & Display in Inverness. Roads affected: Academy Street, Ballifeary Lane, Balnain Street, Bank Street, Bellfield Park, Bridge Street, Bught Drive, Bught Road, Burnett Road, Carsegate Road North/South, Castle Road, Castle Street, Church Street, Cromwell Road, Culduthel Road, Cullaird Road, Drummond Road, Fairfield Road, Farraline Park, Foundry Way, Greig Street, Henderson Road, Henderson Drive, High Street, Huntly Street, Lochalsh Road, Longman Drive, Lotland Street, Manse Place, Margaret Street, Ness Bank, Ness Walk, Old Edinburgh Road, Old Mill Road, Post Office Avenue, Queensgate, Railway Terrace, Rose Street, Seafield Road, Springfield Gardens, Stadium Road, Station Lane, Strothers Lane, Swan Lane, Union Street, View Place, Wells Street

This Traffic Order is required to adjust the location of Waiting & Loading restrictions, Permit Parking and/or Roadside Pay & Display in Inverness on Academy Street, Ballifeary Lane, Balnain Street, Bank Street, Bellfield Park, Bridge Street, Bught Drive, Bught Road, Burnett Road, Carsegate Road North/South, Castle Road, Castle Street, Church Street, Cromwell Road, Culduthel Road, Cullaird Road, Drummond Road, Fairfield Road, Farraline Park, Foundry Way, Greig Street, Henderson Road, Henderson Drive, High Street, Huntly Street, Lochalsh Road, Longman Drive, Lotland Street, Manse Place, Margaret Street, Ness Bank, Ness Walk, Old Edinburgh Road, Old Mill Road, Post Office Avenue, Queensgate, Railway Terrace, Rose Street, Seafield Road, Springfield Gardens, Stadium Road, Station Lane, Strothers Lane, Swan Lane, Union Street, View Place, Wells Street