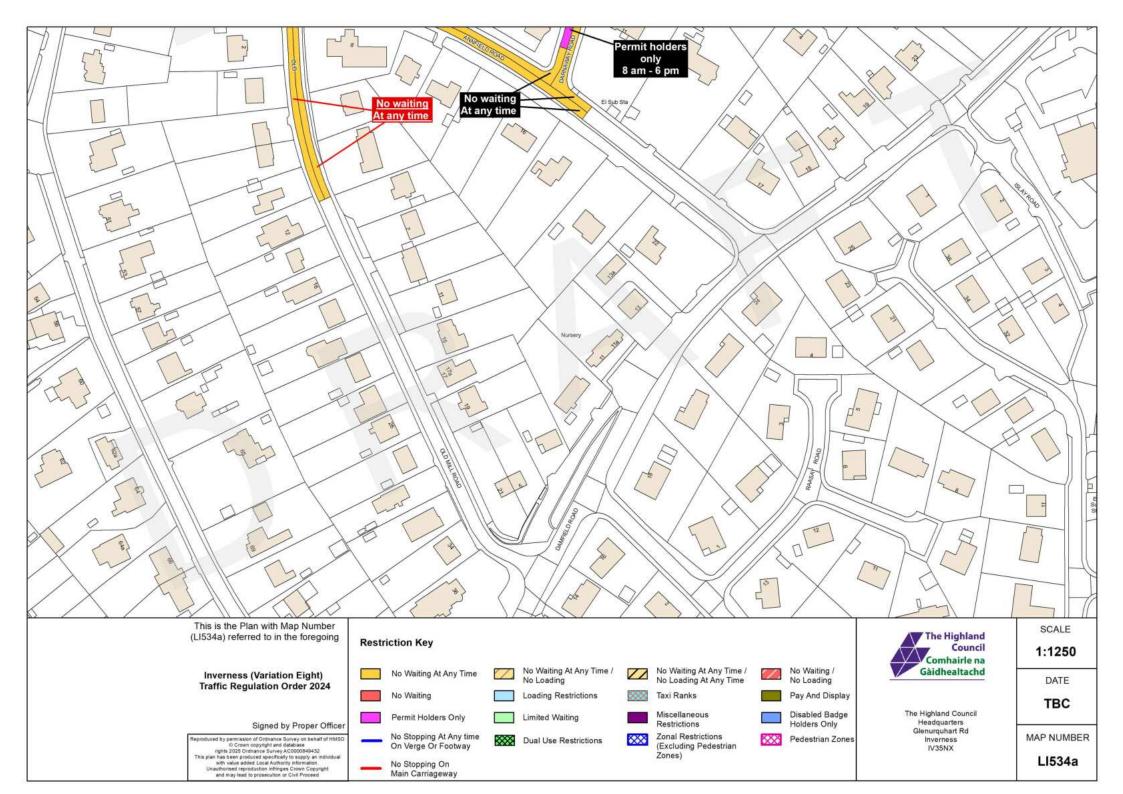

#### Schedule

This Order Variation is required to adjust the location of Waiting & Loading restrictions, Permit Parking and/or Roadside Pay & Display in Inverness. Roads affected: Academy Street, Ballifeary Lane, Balnain Street, Bank Street, Bellfield Park, Bridge Street, Bught Drive, Bught Road, Burnett Road, Carsegate Road North/South, Castle Road, Castle Street, Church Street, Cromwell Road, Culduthel Road, Cullaird Road, Drummond Road, Fairfield Road, Farraline Park, Foundry Way, Greig Street, Henderson Road, Henderson Drive, High Street, Huntly Street, Lochalsh Road, Longman Drive, Lotland Street, Manse Place, Margaret Street, Ness Bank, Ness Walk, Old Edinburgh Road, Old Mill Road, Post Office Avenue, Queensgate, Railway Terrace, Rose Street, Seafield Road, Springfield Gardens, Stadium Road, Station Lane, Strothers Lane, Swan Lane, Union Street, View Place, Wells Street

This Traffic Order is required to adjust the location of Waiting & Loading restrictions, Permit Parking and/or Roadside Pay & Display in Inverness on Academy Street, Ballifeary Lane, Balnain Street, Bank Street, Bellfield Park, Bridge Street, Bught Drive, Bught Road, Burnett Road, Carsegate Road North/South, Castle Road, Castle Street, Church Street, Cromwell Road, Culduthel Road, Cullaird Road, Drummond Road, Fairfield Road, Farraline Park, Foundry Way, Greig Street, Henderson Road, Henderson Drive, High Street, Huntly Street, Lochalsh Road, Longman Drive, Lotland Street, Manse Place, Margaret Street, Ness Bank, Ness Walk, Old Edinburgh Road, Old Mill Road, Post Office Avenue, Queensgate, Railway Terrace, Rose Street, Seafield Road, Springfield Gardens, Stadium Road, Station Lane, Strothers Lane, Swan Lane, Union Street, View Place, Wells Street

The effect of the proposed Order is to:

- 1. Manage waiting & loading within the streets identified by amending existing arrangements.
  - a. provide more frequent access to Disabled Parking Bays by adding time restrictions,
  - b. define additional Disabled Bays,
  - c. adjust waiting & loading where required,
  - d. provide an additional Taxi Rank on Station Lane,
  - e. remove a section of Pay & Display Bays on Castle Street to be used as a pick up and drop area for access to the new visitor centre at the Castle,
  - f. introduce shared Pay and Display/Permit Holder bays on Huntly Street, Balnain Street and Greig Street
  - g. provide waiting restrictions and disabled bays along Island Bank Road as part of Riverside Way project
  - h. provide additional disabled bays and permit parking bays at Fishermans Car Park.
  - i. introduce further waiting restrictions in industrial estates