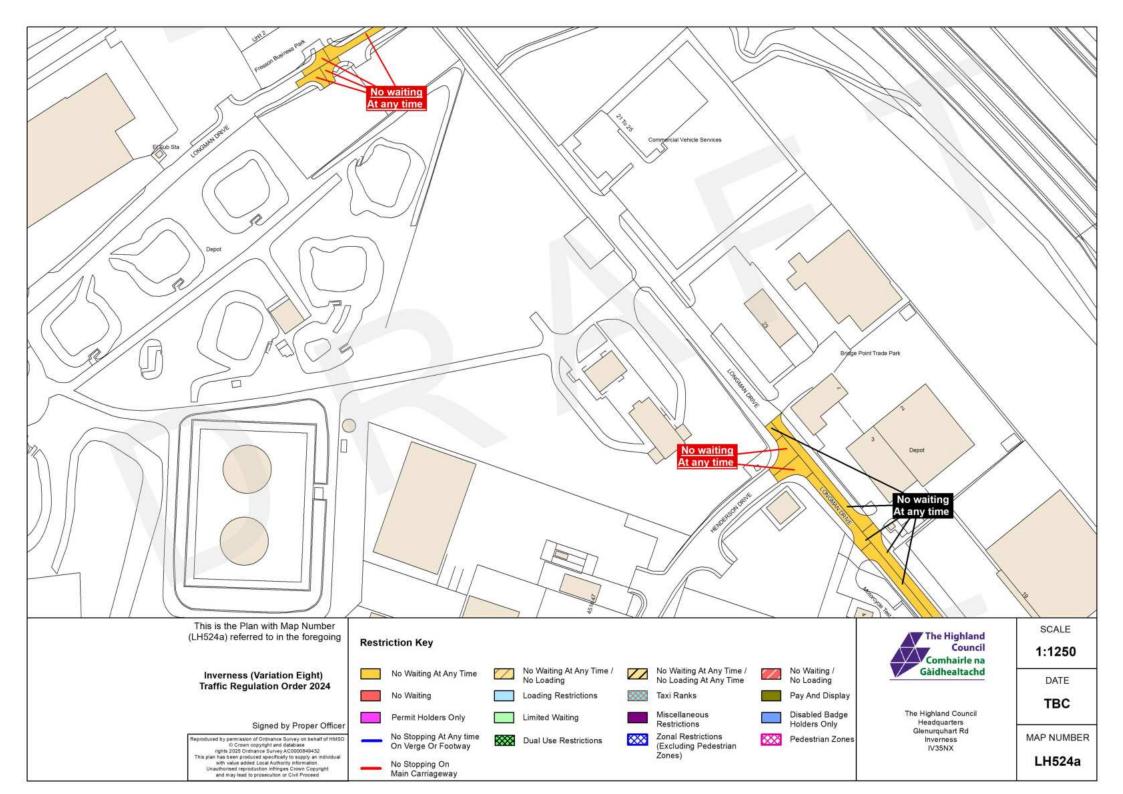

#### Schedule

This Order Variation is required to adjust the location of Waiting & Loading restrictions, Permit Parking and/or Roadside Pay & Display in Inverness. Roads affected: Academy Street, Ballifeary Lane, Balnain Street, Bank Street, Bellfield Park, Bridge Street, Bught Drive, Bught Road, Burnett Road, Carsegate Road North/South, Castle Road, Castle Street, Church Street, Cromwell Road, Culduthel Road, Cullaird Road, Drummond Road, Fairfield Road, Farraline Park, Foundry Way, Greig Street, Henderson Road, Henderson Drive, High Street, Huntly Street, Lochalsh Road, Longman Drive, Lotland Street, Manse Place, Margaret Street, Ness Bank, Ness Walk, Old Edinburgh Road, Old Mill Road, Post Office Avenue, Queensgate, Railway Terrace, Rose Street, Seafield Road, Springfield Gardens, Stadium Road, Station Lane, Strothers Lane, Swan Lane, Union Street, View Place, Wells Street

This Traffic Order is required to adjust the location of Waiting & Loading restrictions, Permit Parking and/or Roadside Pay & Display in Inverness on Academy Street, Ballifeary Lane, Balnain Street, Bank Street, Bellfield Park, Bridge Street, Bught Drive, Bught Road, Burnett Road, Carsegate Road North/South, Castle Road, Castle Street, Church Street, Cromwell Road, Culduthel Road, Cullaird Road, Drummond Road, Fairfield Road, Farraline Park, Foundry Way, Greig Street, Henderson Road, Henderson Drive, High Street, Huntly Street, Lochalsh Road, Longman Drive, Lotland Street, Manse Place, Margaret Street, Ness Bank, Ness Walk, Old Edinburgh Road, Old Mill Road, Post Office Avenue, Queensgate, Railway Terrace, Rose Street, Seafield Road, Springfield Gardens, Stadium Road, Station Lane, Strothers Lane, Swan Lane, Union Street, View Place, Wells Street

The effect of the proposed Order is to:

- 1. Manage waiting & loading within the streets identified by amending existing arrangements.
  - a. provide more frequent access to Disabled Parking Bays by adding time restrictions,
  - b. define additional Disabled Bays,
  - c. adjust waiting & loading where required,
  - d. provide an additional Taxi Rank on Station Lane,
  - e. remove a section of Pay & Display Bays on Castle Street to be used as a pick up and drop area for access to the new visitor centre at the Castle,
  - f. introduce shared Pay and Display/Permit Holder bays on Huntly Street, Balnain Street and Greig Street
  - g. provide waiting restrictions and disabled bays along Island Bank Road as part of Riverside Way project
  - h. provide additional disabled bays and permit parking bays at Fishermans Car Park.
  - i. introduce further waiting restrictions in industrial estates