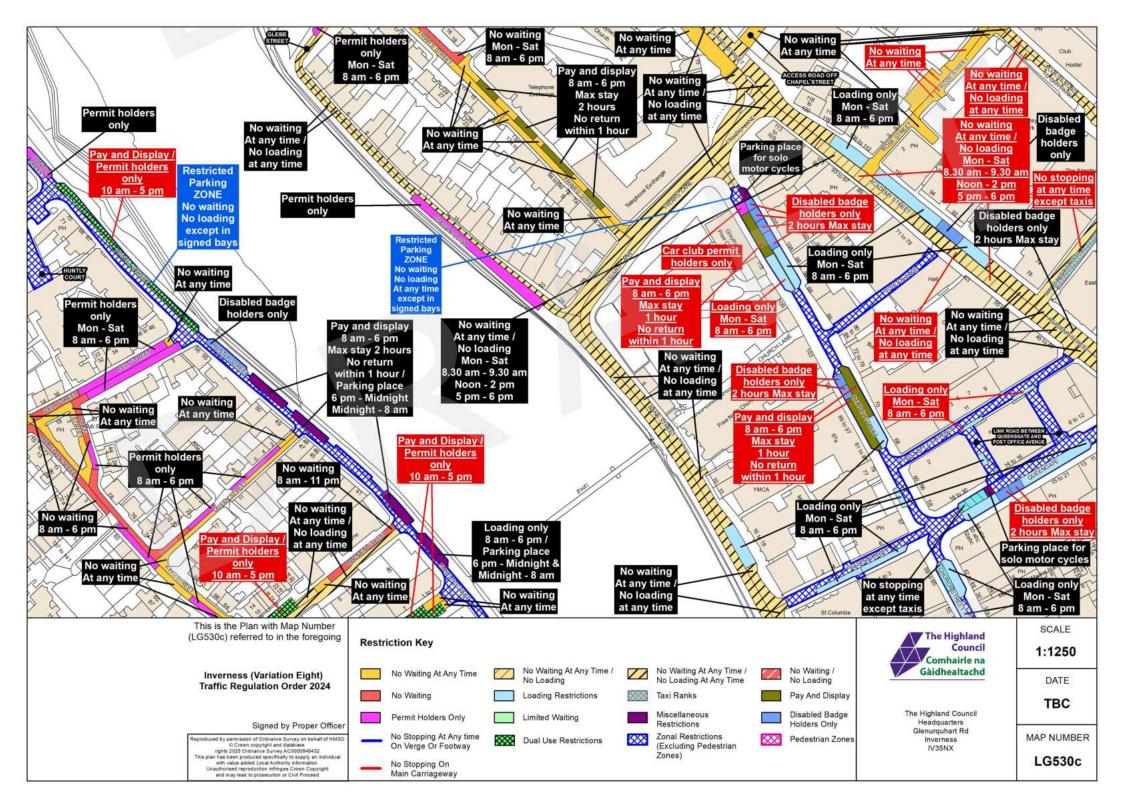

#### Schedule

This Order Variation is required to adjust the location of Waiting & Loading restrictions, Permit Parking and/or Roadside Pay & Display in Inverness. Roads affected: Academy Street, Ballifeary Lane, Balnain Street, Bank Street, Bellfield Park, Bridge Street, Bught Drive, Bught Road, Burnett Road, Carsegate Road North/South, Castle Road, Castle Street, Church Street, Cromwell Road, Culduthel Road, Cullaird Road, Drummond Road, Fairfield Road, Farraline Park, Foundry Way, Greig Street, Henderson Road, Henderson Drive, High Street, Huntly Street, Lochalsh Road, Longman Drive, Lotland Street, Manse Place, Margaret Street, Ness Bank, Ness Walk, Old Edinburgh Road, Old Mill Road, Post Office Avenue, Queensgate, Railway Terrace, Rose Street, Seafield Road, Springfield Gardens, Stadium Road, Station Lane, Strothers Lane, Swan Lane, Union Street, View Place, Wells Street

This Traffic Order is required to adjust the location of Waiting & Loading restrictions, Permit Parking and/or Roadside Pay & Display in Inverness on Academy Street, Ballifeary Lane, Balnain Street, Bank Street, Bellfield Park, Bridge Street, Bught Drive, Bught Road, Burnett Road, Carsegate Road North/South, Castle Road, Castle Street, Church Street, Cromwell Road, Culduthel Road, Cullaird Road, Drummond Road, Fairfield Road, Farraline Park, Foundry Way, Greig Street, Henderson Road, Henderson Drive, High Street, Huntly Street, Lochalsh Road, Longman Drive, Lotland Street, Manse Place, Margaret Street, Ness Bank, Ness Walk, Old Edinburgh Road, Old Mill Road, Post Office Avenue, Queensgate, Railway Terrace, Rose Street, Seafield Road, Springfield Gardens, Stadium Road, Station Lane, Strothers Lane, Swan Lane, Union Street, View Place, Wells Street