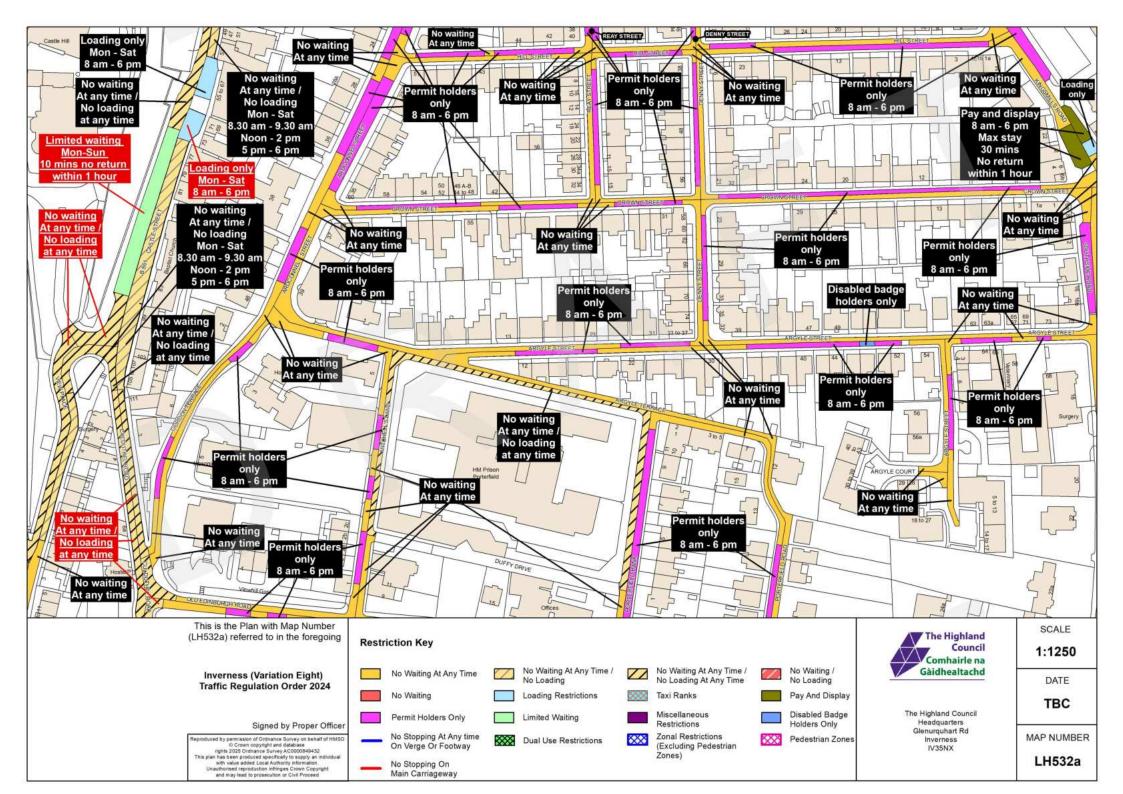

#### Schedule

This Order Variation is required to adjust the location of Waiting & Loading restrictions, Permit Parking and/or Roadside Pay & Display in Inverness. Roads affected: Academy Street, Ballifeary Lane, Balnain Street, Bank Street, Bellfield Park, Bridge Street, Bught Drive, Bught Road, Burnett Road, Carsegate Road North/South, Castle Road, Castle Street, Church Street, Cromwell Road, Culduthel Road, Cullaird Road, Drummond Road, Fairfield Road, Farraline Park, Foundry Way, Greig Street, Henderson Road, Henderson Drive, High Street, Huntly Street, Lochalsh Road, Longman Drive, Lotland Street, Manse Place, Margaret Street, Ness Bank, Ness Walk, Old Edinburgh Road, Old Mill Road, Post Office Avenue, Queensgate, Railway Terrace, Rose Street, Seafield Road, Springfield Gardens, Stadium Road, Station Lane, Strothers Lane, Swan Lane, Union Street, View Place, Wells Street

This Traffic Order is required to adjust the location of Waiting & Loading restrictions, Permit Parking and/or Roadside Pay & Display in Inverness on Academy Street, Ballifeary Lane, Balnain Street, Bank Street, Bellfield Park, Bridge Street, Bught Drive, Bught Road, Burnett Road, Carsegate Road North/South, Castle Road, Castle Street, Church Street, Cromwell Road, Culduthel Road, Cullaird Road, Drummond Road, Fairfield Road, Farraline Park, Foundry Way, Greig Street, Henderson Road, Henderson Drive, High Street, Huntly Street, Lochalsh Road, Longman Drive, Lotland Street, Manse Place, Margaret Street, Ness Bank, Ness Walk, Old Edinburgh Road, Old Mill Road, Post Office Avenue, Queensgate, Railway Terrace, Rose Street, Seafield Road, Springfield Gardens, Stadium Road, Station Lane, Strothers Lane, Swan Lane, Union Street, View Place, Wells Street

The effect of the proposed Order is to:

- 1. Manage waiting & loading within the streets identified by amending existing arrangements.
  - a. provide more frequent access to Disabled Parking Bays by adding time restrictions,
  - b. define additional Disabled Bays,
  - c. adjust waiting & loading where required,
  - d. provide an additional Taxi Rank on Station Lane,
  - e. remove a section of Pay & Display Bays on Castle Street to be used as a pick up and drop area for access to the new visitor centre at the Castle,
  - f. introduce shared Pay and Display/Permit Holder bays on Huntly Street, Balnain Street and Greig Street
  - g. provide waiting restrictions and disabled bays along Island Bank Road as part of Riverside Way project
  - h. provide additional disabled bays and permit parking bays at Fishermans Car Park.
  - i. introduce further waiting restrictions in industrial estates