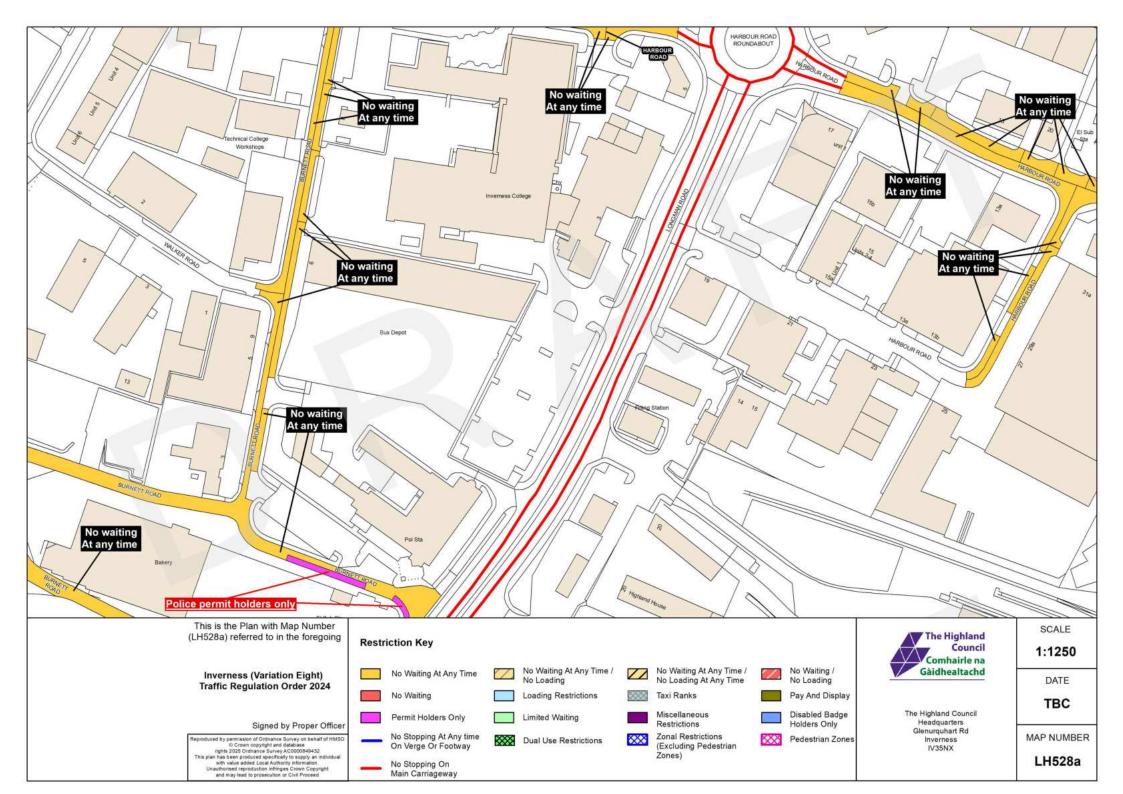

#### Schedule

This Order Variation is required to adjust the location of Waiting & Loading restrictions, Permit Parking and/or Roadside Pay & Display in Inverness. Roads affected: Academy Street, Ballifeary Lane, Balnain Street, Bank Street, Bellfield Park, Bridge Street, Bught Drive, Bught Road, Burnett Road, Carsegate Road North/South, Castle Road, Castle Street, Church Street, Cromwell Road, Culduthel Road, Cullaird Road, Drummond Road, Fairfield Road, Farraline Park, Foundry Way, Greig Street, Henderson Road, Henderson Drive, High Street, Huntly Street, Lochalsh Road, Longman Drive, Lotland Street, Manse Place, Margaret Street, Ness Bank, Ness Walk, Old Edinburgh Road, Old Mill Road, Post Office Avenue, Queensgate, Railway Terrace, Rose Street, Seafield Road, Springfield Gardens, Stadium Road, Station Lane, Strothers Lane, Swan Lane, Union Street, View Place, Wells Street

This Traffic Order is required to adjust the location of Waiting & Loading restrictions, Permit Parking and/or Roadside Pay & Display in Inverness on Academy Street, Ballifeary Lane, Balnain Street, Bank Street, Bellfield Park, Bridge Street, Bught Drive, Bught Road, Burnett Road, Carsegate Road North/South, Castle Road, Castle Street, Church Street, Cromwell Road, Culduthel Road, Cullaird Road, Drummond Road, Fairfield Road, Farraline Park, Foundry Way, Greig Street, Henderson Road, Henderson Drive, High Street, Huntly Street, Lochalsh Road, Longman Drive, Lotland Street, Manse Place, Margaret Street, Ness Bank, Ness Walk, Old Edinburgh Road, Old Mill Road, Post Office Avenue, Queensgate, Railway Terrace, Rose Street, Seafield Road, Springfield Gardens, Stadium Road, Station Lane, Strothers Lane, Swan Lane, Union Street, View Place, Wells Street