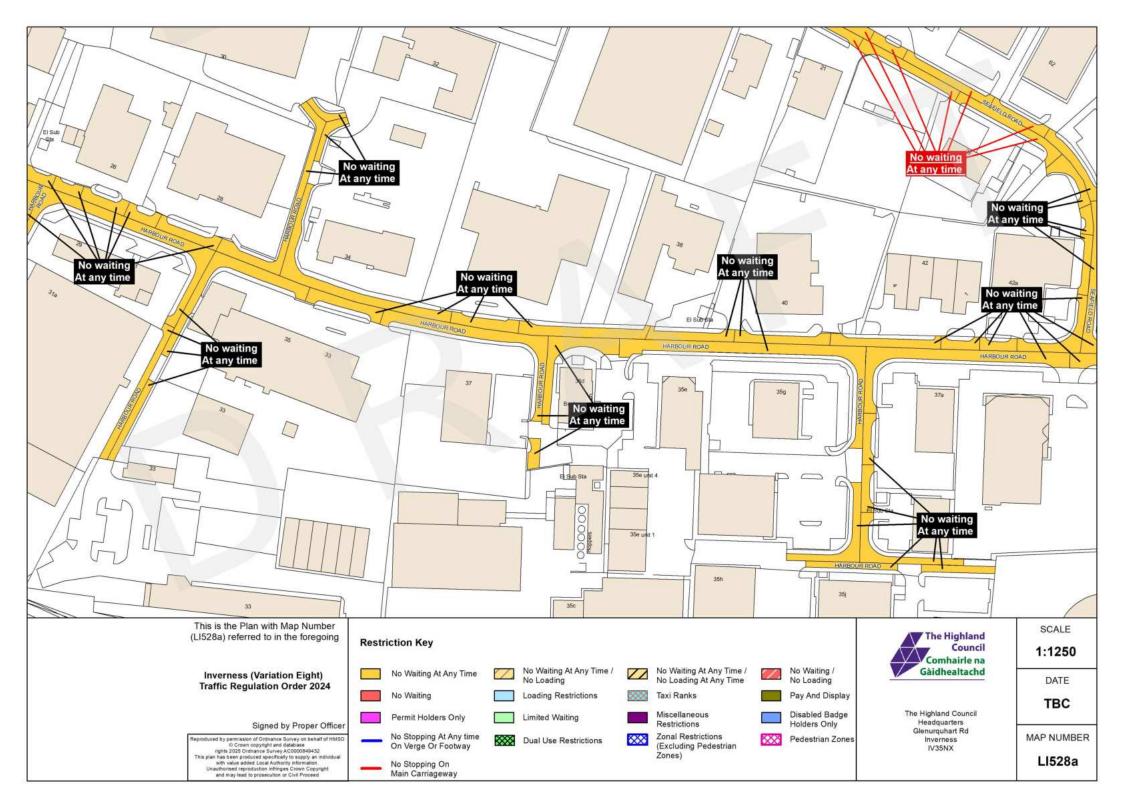

#### Schedule

This Order Variation is required to adjust the location of Waiting & Loading restrictions, Permit Parking and/or Roadside Pay & Display in Inverness. Roads affected: Academy Street, Ballifeary Lane, Balnain Street, Bank Street, Bellfield Park, Bridge Street, Bught Drive, Bught Road, Burnett Road, Carsegate Road North/South, Castle Road, Castle Street, Church Street, Cromwell Road, Culduthel Road, Cullaird Road, Drummond Road, Fairfield Road, Farraline Park, Foundry Way, Greig Street, Henderson Road, Henderson Drive, High Street, Huntly Street, Lochalsh Road, Longman Drive, Lotland Street, Manse Place, Margaret Street, Ness Bank, Ness Walk, Old Edinburgh Road, Old Mill Road, Post Office Avenue, Queensgate, Railway Terrace, Rose Street, Seafield Road, Springfield Gardens, Stadium Road, Station Lane, Strothers Lane, Swan Lane, Union Street, View Place, Wells Street

This Traffic Order is required to adjust the location of Waiting & Loading restrictions, Permit Parking and/or Roadside Pay & Display in Inverness on Academy Street, Ballifeary Lane, Balnain Street, Bank Street, Bellfield Park, Bridge Street, Bught Drive, Bught Road, Burnett Road, Carsegate Road North/South, Castle Road, Castle Street, Church Street, Cromwell Road, Culduthel Road, Cullaird Road, Drummond Road, Fairfield Road, Farraline Park, Foundry Way, Greig Street, Henderson Road, Henderson Drive, High Street, Huntly Street, Lochalsh Road, Longman Drive, Lotland Street, Manse Place, Margaret Street, Ness Bank, Ness Walk, Old Edinburgh Road, Old Mill Road, Post Office Avenue, Queensgate, Railway Terrace, Rose Street, Seafield Road, Springfield Gardens, Stadium Road, Station Lane, Strothers Lane, Swan Lane, Union Street, View Place, Wells Street