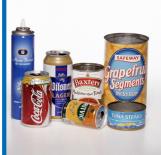

# Aerosols, food and drink cans

- ✓ Food tins
- ✓ Beer cans
- Fizzy juice cans
  Pet food tins
- ✓ Aerosols