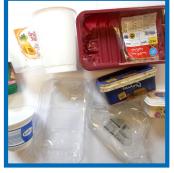

# Plastic tubs, **trays & pots** ✓ Fruit & meat trays

- Yogurt pots & similar
- Margarine tubs & similar