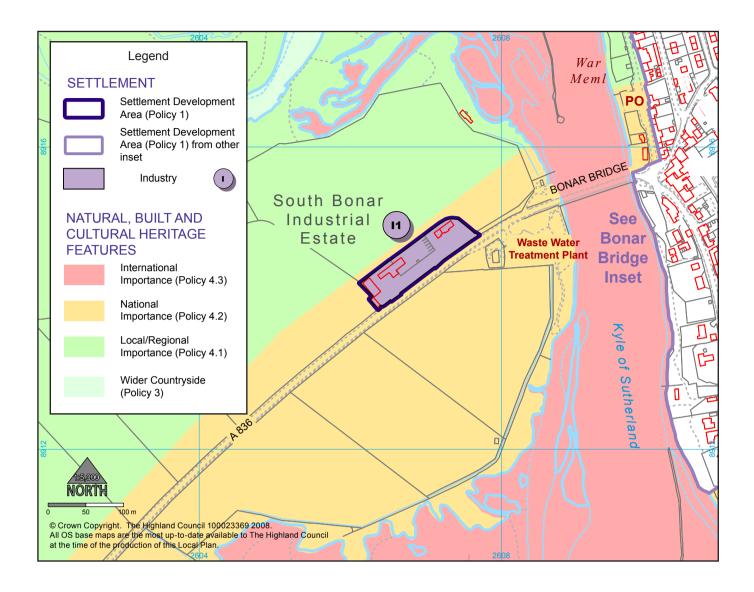

## **INSET 8.2: SOUTH BONAR INDUSTRIAL ESTATE**

South Bonar Industrial Estate is located on the A836 between Ardgay and Bonar Bridge The Current site presents an opportunity for consolidation and environmental enhancement.

## **Development Factor**

• Sensitive siting and design required due to proximity to Dornoch Firth National Scenic Area.

## Site Allocation

| Site<br>Ref. | Site<br>Area | Location                         | Housing<br>Capacity | Developer Requirements                                                                                                                                                                                                                                                                                         |
|--------------|--------------|----------------------------------|---------------------|----------------------------------------------------------------------------------------------------------------------------------------------------------------------------------------------------------------------------------------------------------------------------------------------------------------|
| I 1          | 0.7 ha       | South Bonar<br>Industrial Estate | -                   | Redevelopment must be in accordance with the technical advice set out in the approved Development Brief (2005); Flood risk assessment required when submitting a planning application; Assessment of potential contamination required; Minor work required on the existing access; Connection to public sewer. |