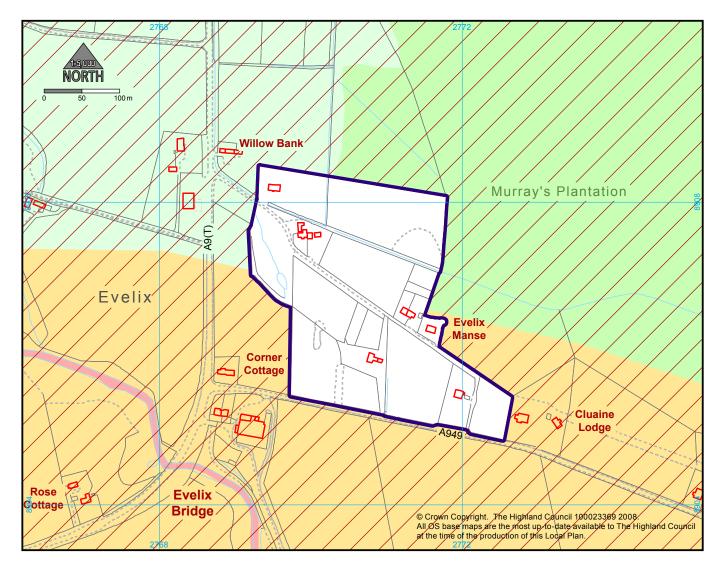

## INSET 1.3 : EVELIX

Inset 1.3 : Èibhleag

## **Development Factors**

Limited potential for development has been identified at Evelix (up to 6 units) where there are opportunities for suitably sited and designed houses to consolidate the existing grouping, subject to the adequacy of services and infrastructure. A high quality of house design will be required. Necessary road improvements to serve development may be required and will be provided directly by developer or through developer contributions. Localised flooding issues may require the preparation of a Flood Risk Assessment. Requirement to retain and integrate watercourses as natural features within the development.