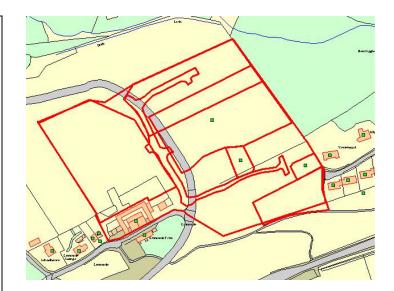

## Drummuie

Application – Residential development (outline permission) Status: Granted 2007.

Application - Construction of access road and creation of 12 no. serviced plots Status: Granted 2007.

**Application** - Erection of 50 No Housing units comprising 16 No. affordable and 34 No. private. **Status**: Granted 2009.

Application - Erection of 6No. houses. Status: Granted 2008.

Application - Formation of SUDS detention pond Status: Granted 2008.

Application - Erection of houses on plots no.4 and 7. Status: Granted 2009.

Housing Land Audit extract appended