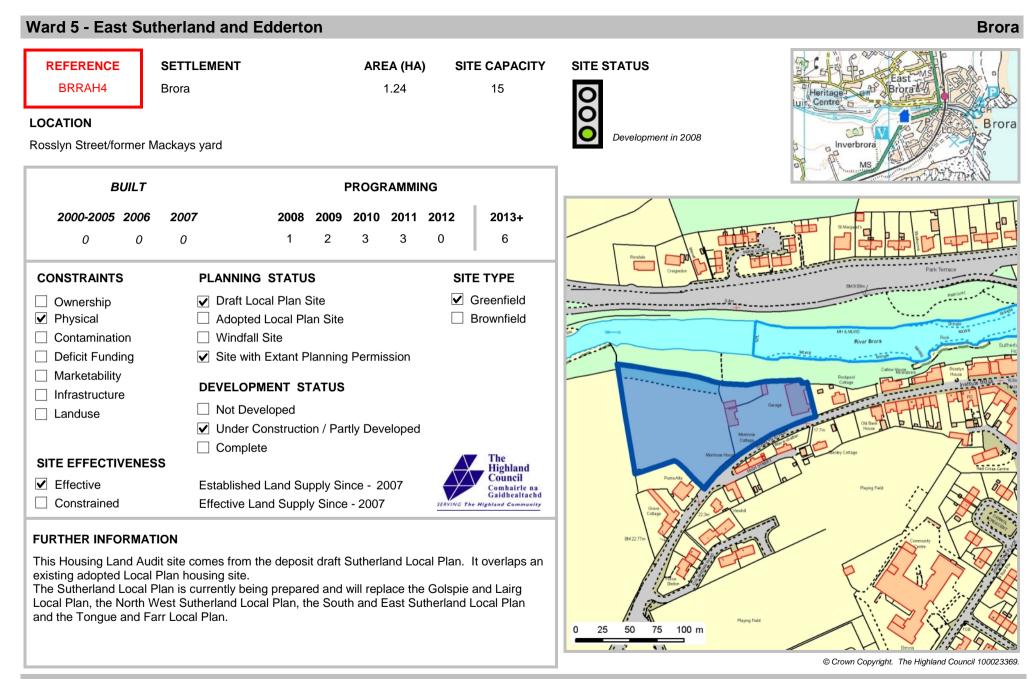

## Issue 21

Rosslyn St Applications – Detailed permission for formation of 9 plots Status: Granted 2006.

Further approval on Plot 7 for single house.

Former Mackays Garage Applications – Replacement, refurbishment and alteration of building Status: Granted 2003, expired

Applications - 2007 - 20 flatted development Status: Pending consideration

Housing Land Audit extract appended

| Ward 5 - East S                                                                                   | utherland and Edderton                                                                                                                       |                           |                                                             |             | Golspie        |
|---------------------------------------------------------------------------------------------------|----------------------------------------------------------------------------------------------------------------------------------------------|---------------------------|-------------------------------------------------------------|-------------|----------------|
| REFERENCE<br>GOIEMU2<br>LOCATION<br>Drummuie                                                      | <b>SETTLEMENT</b><br>Golspie                                                                                                                 | <b>AREA (HA)</b><br>19.84 | SITE CAPACITY<br>150                                        | SITE STATUS | Cutmaily MS LC |
| BUILT<br>2000-2005 200<br>0 0                                                                     | 6 2007 2008 20                                                                                                                               |                           |                                                             |             |                |
| CONSTRAINTS  Ownership Physical Contamination Deficit Funding                                     | PLANNING STATUS<br>✓ Draft Local Plan Site<br>Adopted Local Plan S<br>Windfall Site<br>✓ Site with Extant Plan                               |                           | SITE TYPE Greenfield Brownfield                             |             |                |
| <ul> <li>Denot Funding</li> <li>Marketability</li> <li>Infrastructure</li> <li>Landuse</li> </ul> | DEVELOPMENT STAT  Not Developed  Under Construction /  Complete                                                                              | US                        |                                                             |             |                |
| SITE EFFECTIVEN<br>Effective<br>Constrained                                                       | ESS<br>Established Land Supply<br>Effective Land Supply Si                                                                                   |                           | The<br>Highland<br>Council<br>Comhairle na<br>Gaidhealtachd |             |                |
| existing adopted Loc<br>The Sutherland Loca                                                       | udit site comes from the deposit dr<br>al Plan housing site.<br>Il Plan is currently being prepared a<br>n West Sutherland Local Plan, the S | nd will replace the G     | olspie and Lairg                                            |             | 400 500 m      |

© Crown Copyright. The Highland Council 100023369.

The Highland Council's Housing Land Audit - 31st December 2007