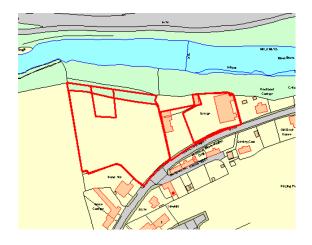

## Issue 21

Rosslyn St Applications – Detailed permission for formation of 9 plots Status: Granted 2006.

Further approval on Plot 7 for single house.

Former Mackays Garage Applications – Replacement, refurbishment and alteration of building Status: Granted 2003, expired

Applications - 2007 - 20 flatted development Status: Pending consideration

Housing Land Audit extract appended

| Ward 5 - East S                                                                                   | utherland and Edderton                                                                                                                       |                           |                                                             |             | Golspie        |
|---------------------------------------------------------------------------------------------------|----------------------------------------------------------------------------------------------------------------------------------------------|---------------------------|-------------------------------------------------------------|-------------|----------------|
| REFERENCE<br>GOIEMU2<br>LOCATION<br>Drummuie                                                      | <b>SETTLEMENT</b><br>Golspie                                                                                                                 | <b>AREA (HA)</b><br>19.84 | SITE CAPACITY<br>150                                        | SITE STATUS | Cutmaily MS LC |
| BUILT<br>2000-2005 200<br>0 0                                                                     | 6 2007 2008 20                                                                                                                               |                           |                                                             |             |                |
| CONSTRAINTS  Ownership Physical Contamination Deficit Funding                                     | PLANNING STATUS<br>✓ Draft Local Plan Site<br>Adopted Local Plan S<br>Windfall Site<br>✓ Site with Extant Plan                               |                           | SITE TYPE Greenfield Brownfield                             |             |                |
| <ul> <li>Denot Funding</li> <li>Marketability</li> <li>Infrastructure</li> <li>Landuse</li> </ul> | DEVELOPMENT STAT  Not Developed  Under Construction /  Complete                                                                              | US                        |                                                             |             |                |
| SITE EFFECTIVEN<br>Effective<br>Constrained                                                       | ESS<br>Established Land Supply<br>Effective Land Supply Si                                                                                   |                           | The<br>Highland<br>Council<br>Comhairle na<br>Gaidhealtachd |             |                |
| existing adopted Loc<br>The Sutherland Loca                                                       | udit site comes from the deposit dr<br>al Plan housing site.<br>Il Plan is currently being prepared a<br>n West Sutherland Local Plan, the S | nd will replace the G     | olspie and Lairg                                            |             | 400 500 m      |