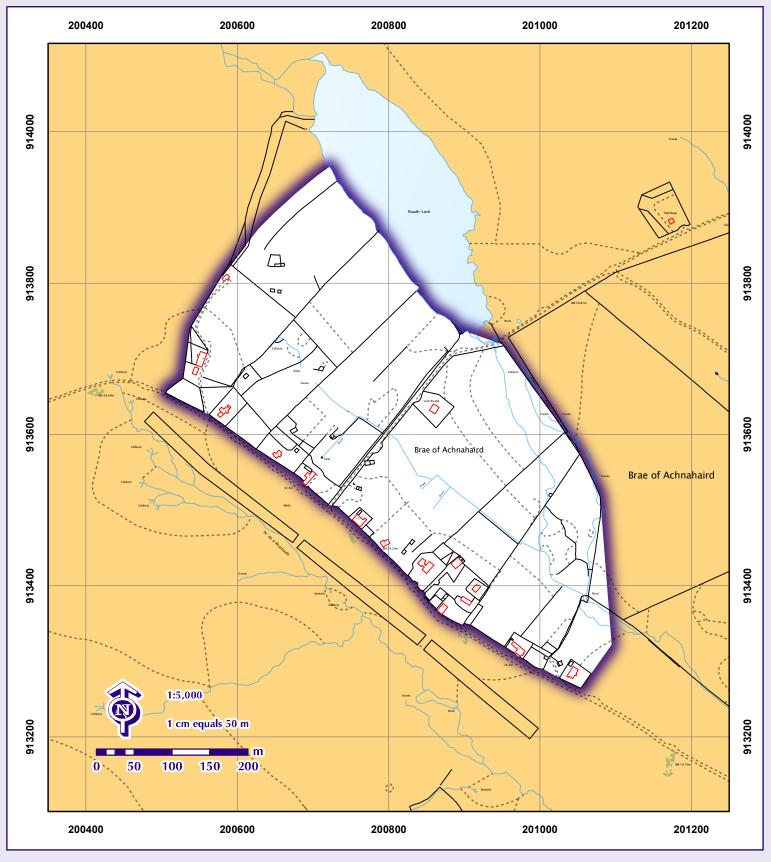

ACHNAHAIRD

## DEVELOPMENT FACTORS (Policy 4.8)

- Preferred areas for initial development would be along the two roads.
- A number of natural and cultural heritage features, as listed in Box 1, may occur within the SDA boundary (see Background Maps).