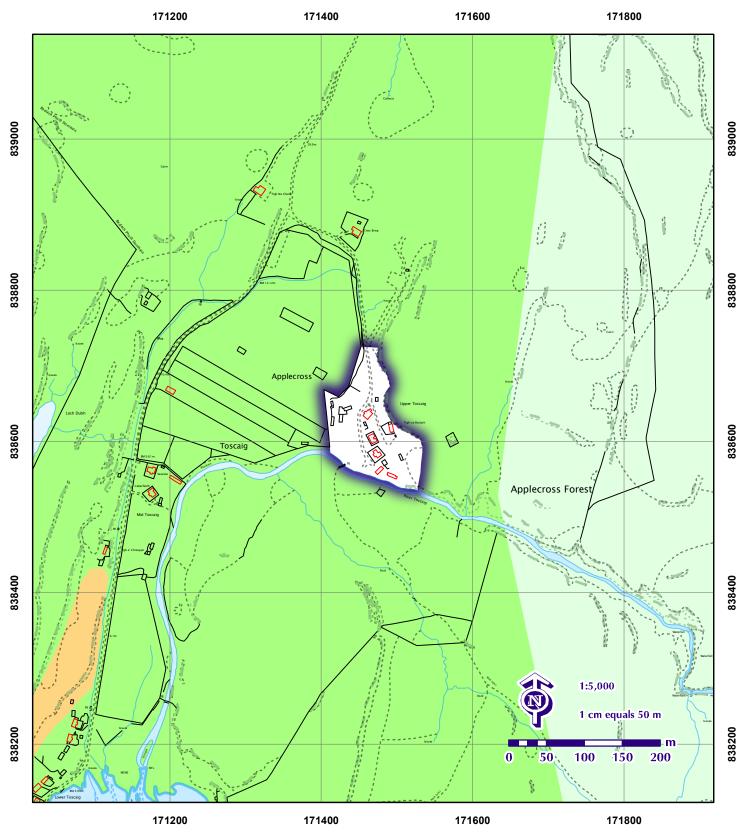

## UPPER TOSCAIG

SETTLEMENT

## WESTER ROSS LOCAL PLAN ADOPTED I JUNE 2006

A number of natural and cultural heritage features, as listed in Box 1,

may occur within the SDA boundary (see Background Maps).

© Crown Copyright. The Highland Council 100023369 2005. All OS base maps are the most up-to-date available to The Highland Council at the time of the production of this Local Plan. In some instances they may not reflect exactly what is on the ground and have not been altered in any way by The Council. Information provided by other agencies for use in determining some of the mapped features is also the most up-to-date available to The Highland Council at the time of the production of the time. is also the most u of this Local Plan