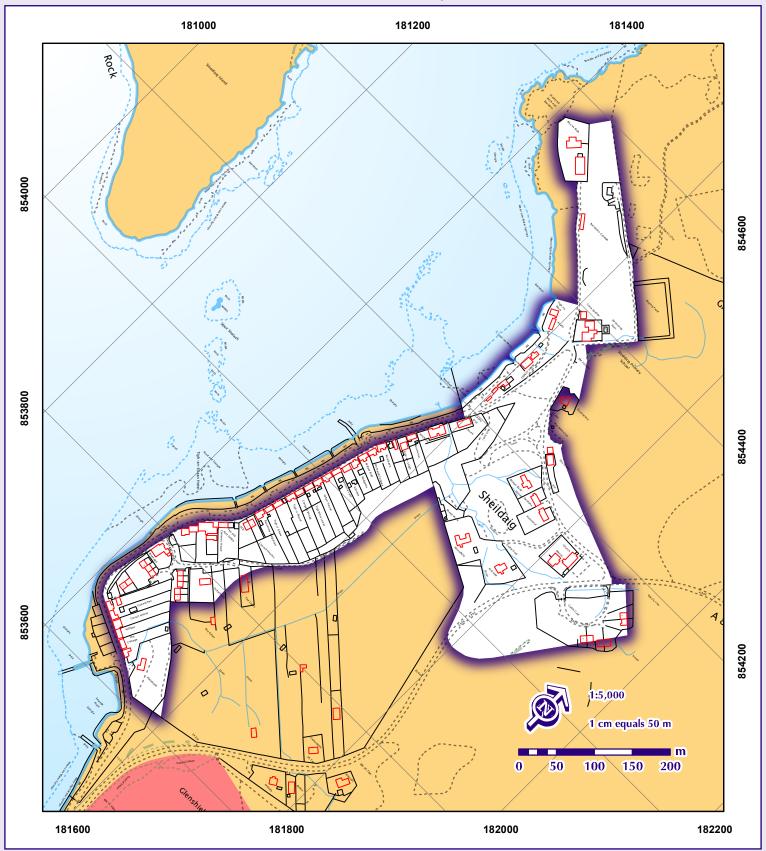

### **SHIELDAIG**

## INSET MAP

#### SETTLEMENT

Settlement Development Area (Policy 1)

#### DEVELOPMENT FACTORS (Policy 4.8)

- Locally important croft land in the centre of the settlement should be protected.
- Any development at the campsite must be consistent with the existing tourist and leisure use.
- A number of natural and cultural heritage features, as listed in Box 1, may occur within the SDA boundary (see Background Maps).