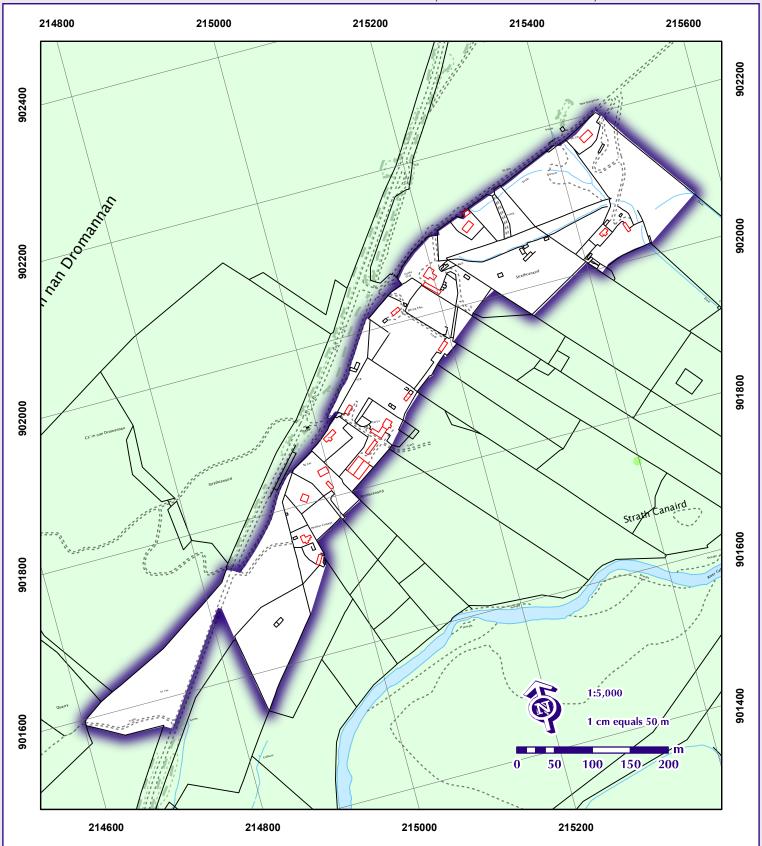

## STRATHKANAIRD

## INSET MAP SETTLEMENT Settlement Development Area (Policy 1) COUNTRYSIDE International Local/regionally importance important features (Policy 2.3) regional importance (Policy 2.1) National No local importance designation (Policy 2.2)

## DEVELOPMENT FACTORS (Policy 4.8)

- Views from A835 at the north end should be protected.
- Locally important croft land to the south should be retained.
- Development west of the A835 should be by means of shared access and should be located against the break in slope to reflect the landform. Any development in the area would require to take account of the proximity to the presently dormant quarry.
- A number of natural and cultural heritage features, as listed in Box 1, may occur within the SDA boundary.