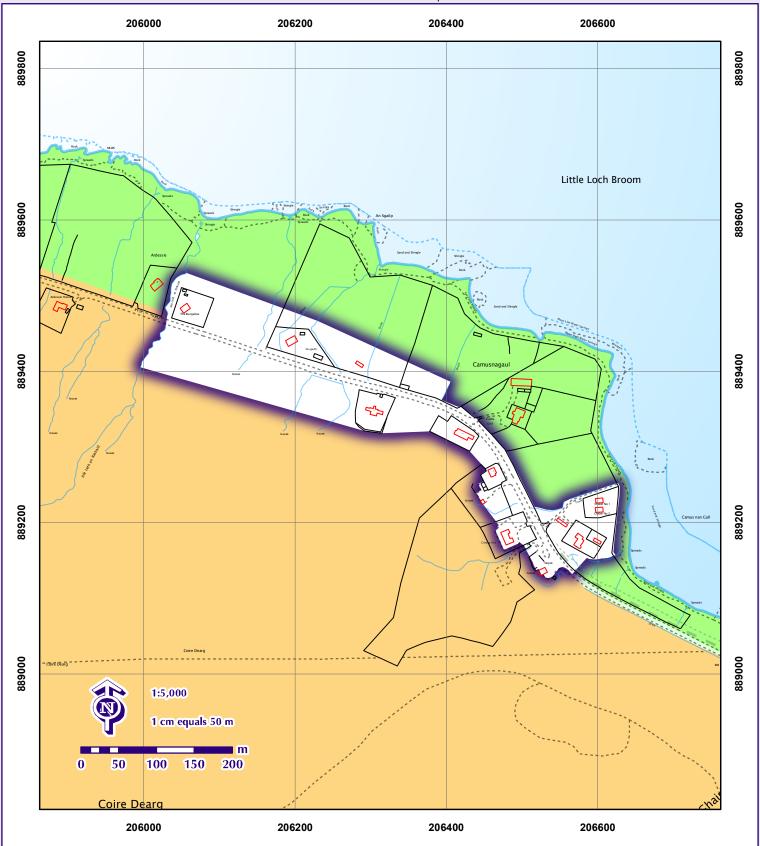

## **CAMUSNAGAUL**

## Settlement Development Area (Policy 1) COUNTRYSIDE International importance (Policy 2.3) National importance (Policy 2.2) No local designation

## DEVELOPMENT FACTORS (Policy 4.8)

- Views from the eastern end over Little Loch Broom should be protected.
- Retain separation from Ardessie to the west.
- Any development within the An Teallach SSSI would require separate consent from SNH under the Wildlife & Countryside Act1981 (as amended).
- A number of natural and cultural heritage features, as listed in Box 1, may occur within the SDA boundary (see Background Maps).

regional importance (Policy 2.1)