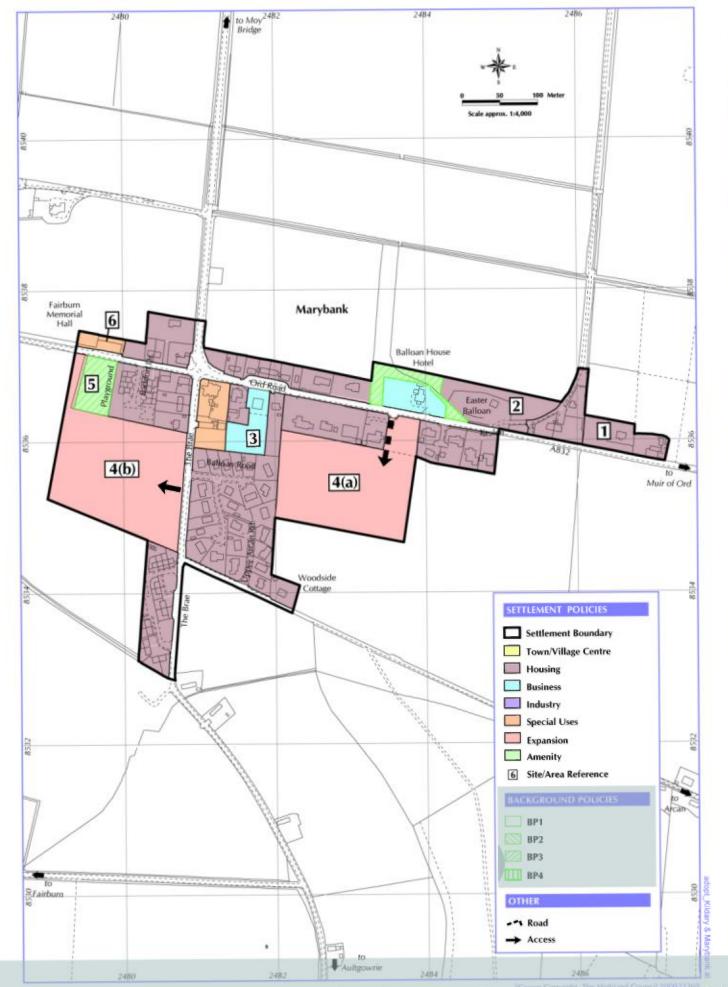

### **INSET 21: INVER**

**INSET 24: MARYBANK** 

(As Contined in Force) (April 2012)