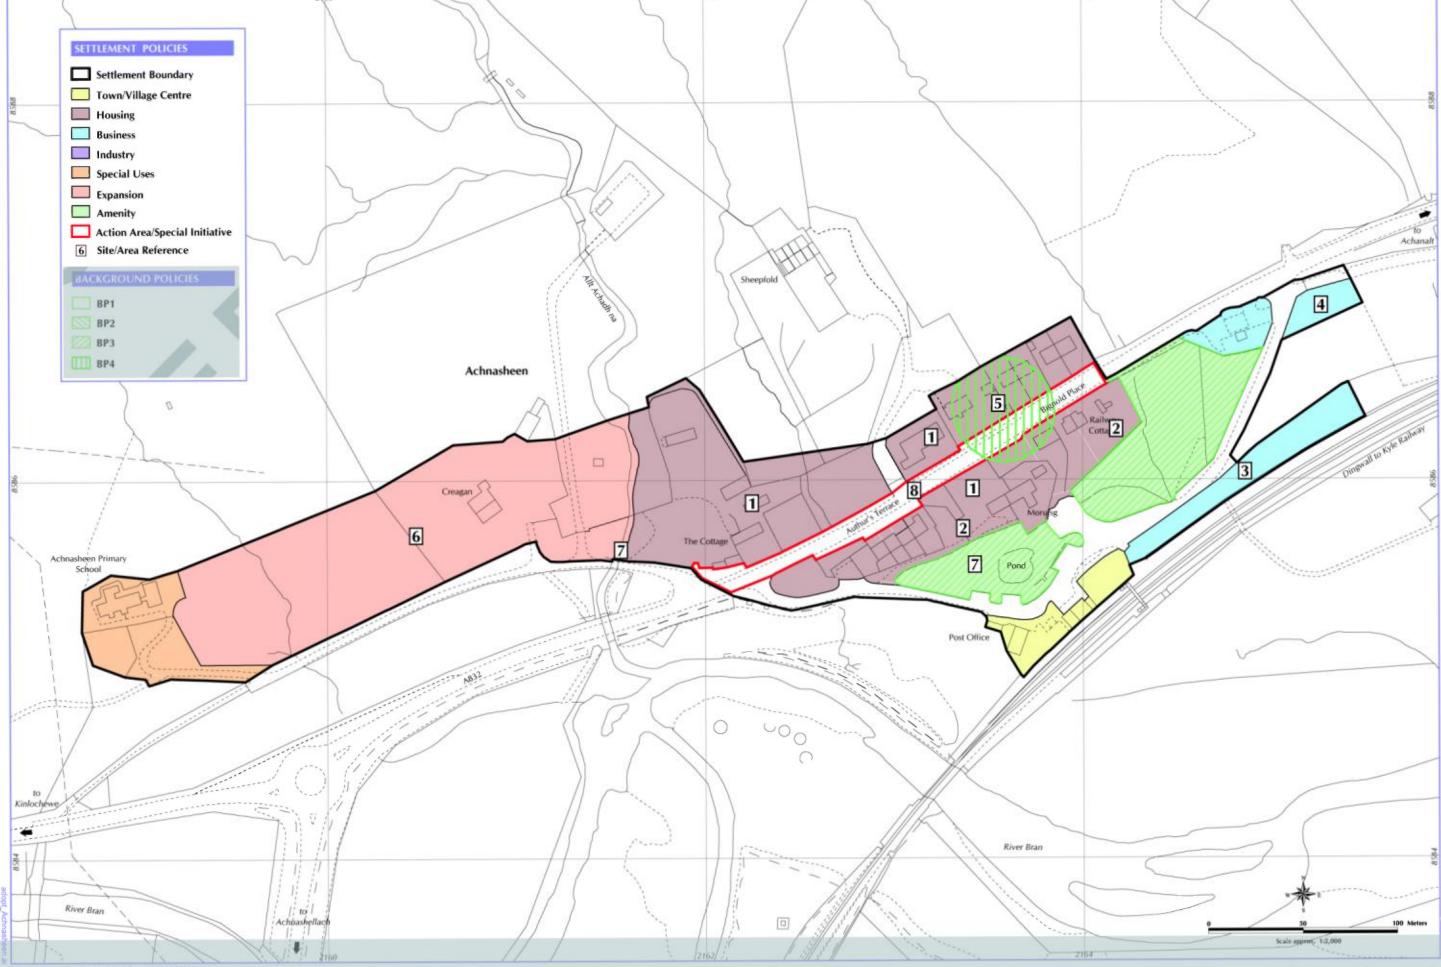

2 Main Settlements Ross & Cromarty East Local Plan

INSET 19: GARVE

(As Contined in Force) (April 2012)