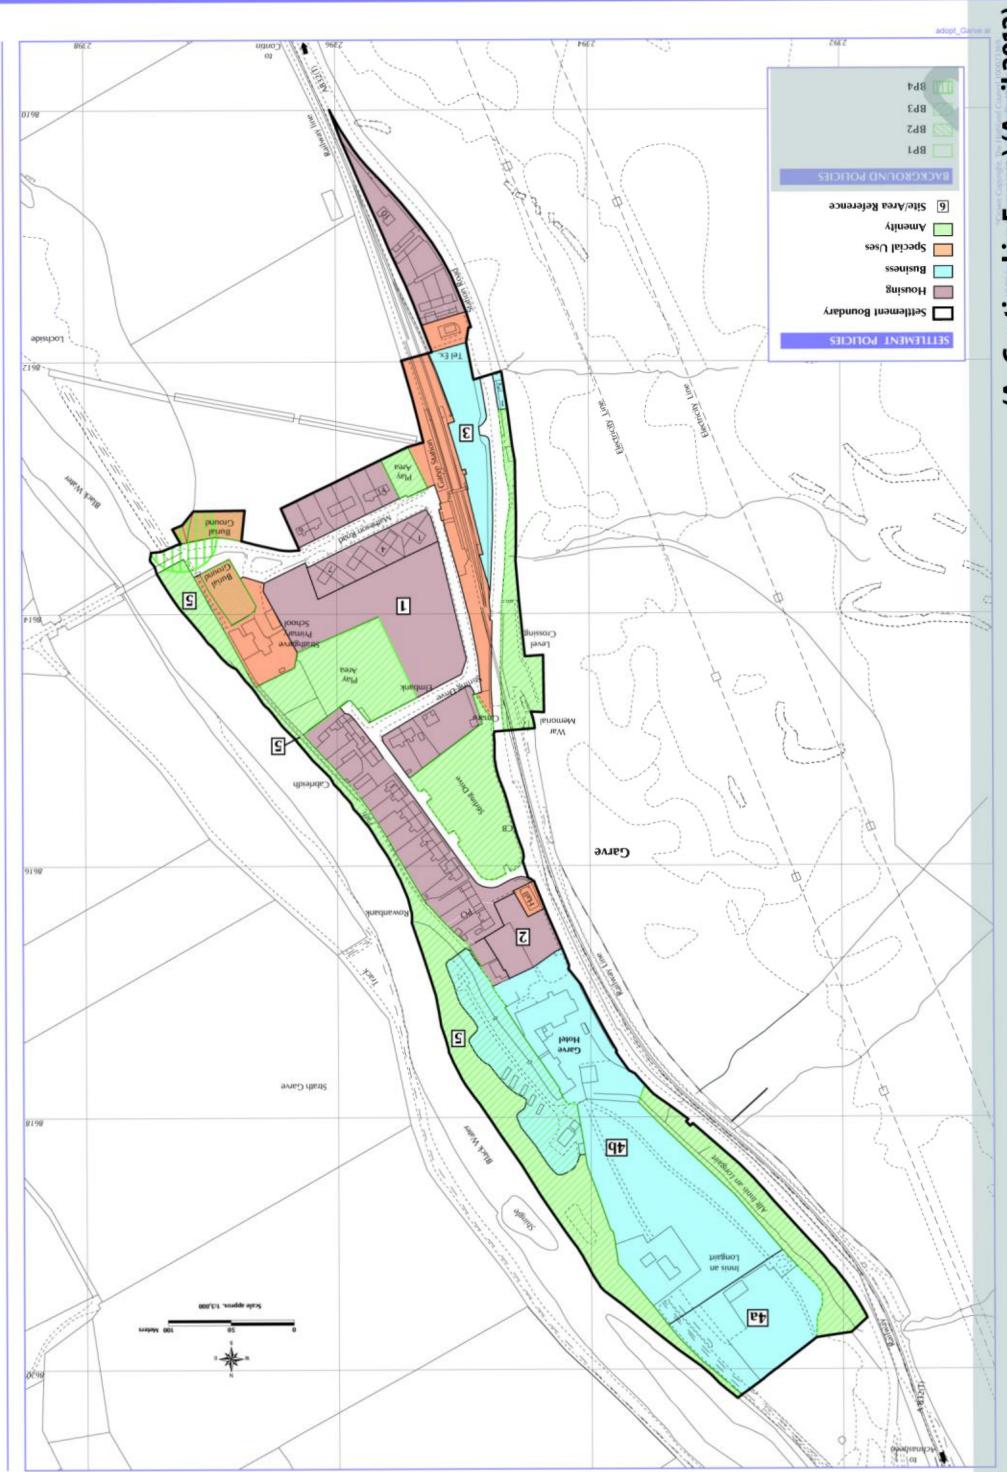

2 Main Settlements Ross & Cromarty East Local Plan

INSET 19: GARVE

(As Contined in Force) (April 2012)