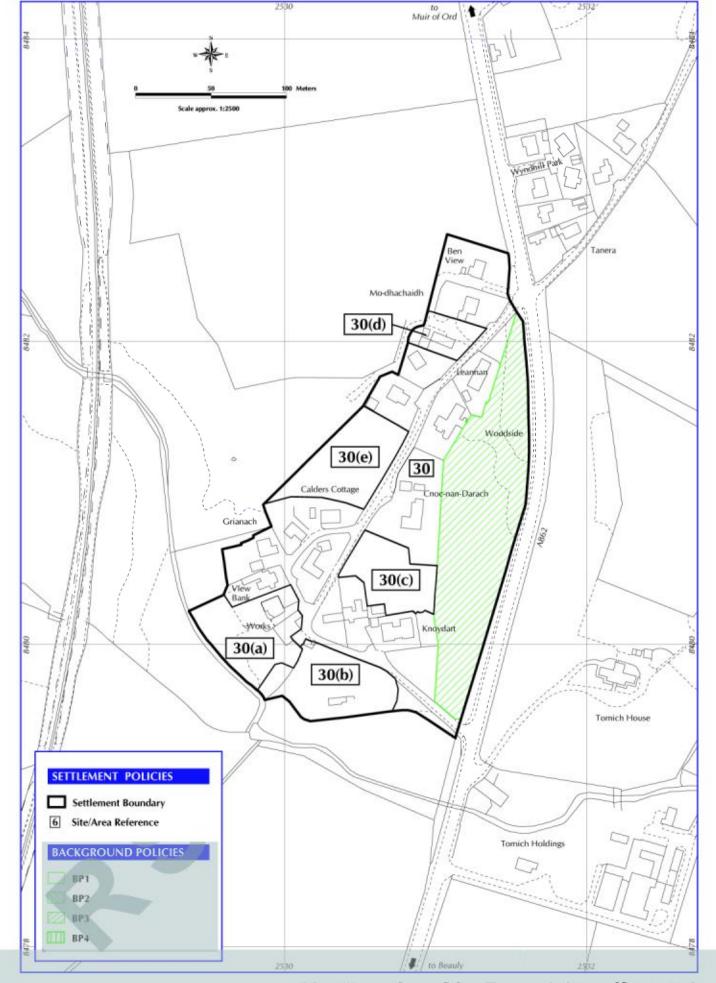

### **INSET 30: PORTMAHOMACK**

Main Settlements Ross & Cromarty East Local Plan

INSET 34: TORE

**ROSS & CROMARTY EAST LOCAL PLAN** 