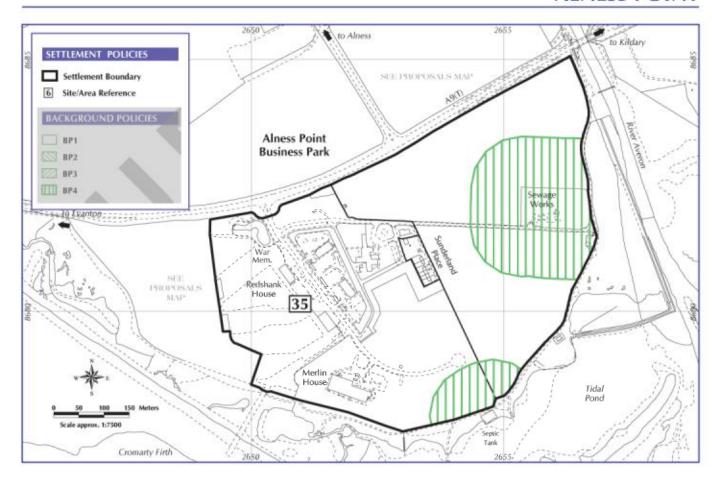

### **FENDOM**

All OS base maps are the most up-to-date available to The Highland Counci at the time of the production of this Local Plan.

Main Settlements Ross & Cromarty East Local Plan

0097/19

nabusillu.) ot