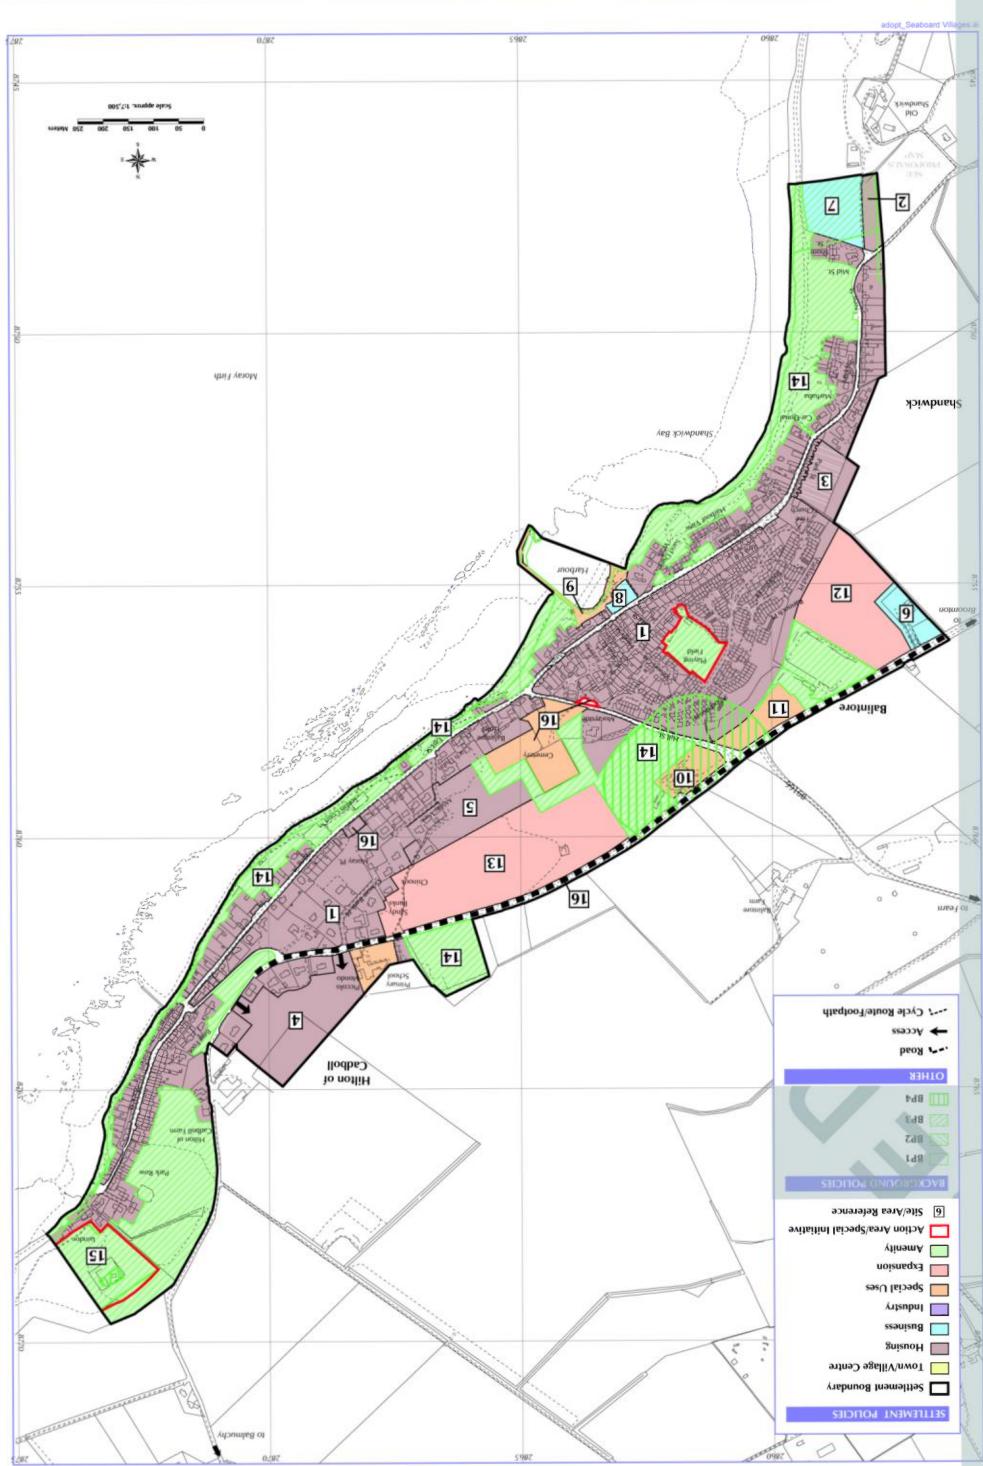

BOLL**

# | SETTLEMENT POLICIES | Fearm | Settlement Boundary | Site Area Reference | SACKGROUND POLICIES | Settlement Boundary | Site Area Reference | Security | Site Area Reference | Security | Site Area |

### **FENDOM**



All OS base maps are the most up-to-date available to The Highland Counci at the time of the production of this Local Plan.









Main Settlements Ross & Cromarty East Local Plan



0097/19

nabusillu.) ot

2 Main Settlements Ross & Cromarty East Local Plan

INSET 19: GARVE



(As Contined in Force) (April 2012)

### **INSET 20: HILL OF FEARN**



### **INSET 21: INVER**



**INSET 24: MARYBANK** 





(As Contined in Force) (April 2012)

### **INSET 26: MILTON (of Kildary)**





### **INSET 30: PORTMAHOMACK**



Main Settlements Ross & Cromarty East Local Plan



INSET 34: TORE



**ROSS & CROMARTY EAST LOCAL PLAN**