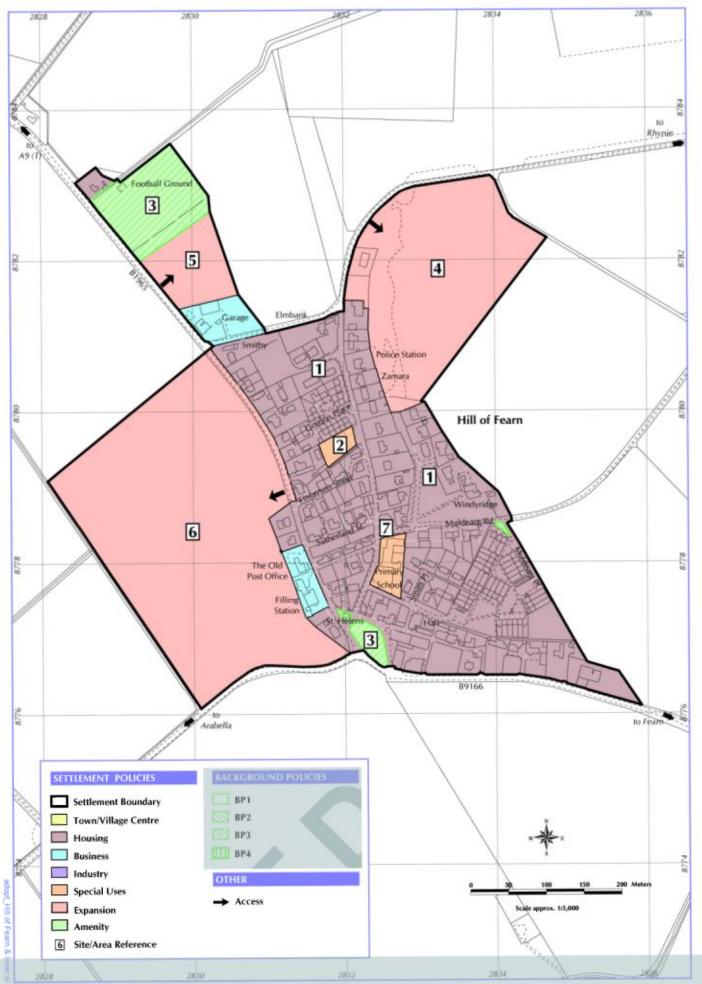

ts Ross & Cromarty East Local Plan



### **ROCKFIELD**









All OS base maps are the most up-to-date available to The Highland Council at the time of the production of this Local Plan.







### **FEARN/HILTON OF CADBOLL**

# | SETTLEMENT POLICIES | Fearm | Settlement Boundary | Site Area Reference | SACKGROUND POLICIES | Settlement Boundary | Site Area Reference | Security | Site Area Reference | Security | Site Area |

### **FENDOM**



All OS base maps are the most up-to-date available to The Highland Counci at the time of the production of this Local Plan.









Main Settlements Ross & Cromarty East Local Plan



0097/19

nabusillu.) ot

2 Main Settlements Ross & Cromarty East Local Plan

INSET 19: GARVE



(As Contined in Force) (April 2012)

### **INSET 20: HILL OF FEARN**



### **INSET 21: INVER**



**INSET 24: MARYBANK** 





(As Contined in Force) (April 2012)

### **INSET 26: MILTON (of Kildary)**





### **INSET 30: PORTMAHOMACK**



Main Settlements Ross & Cromarty East Local Plan



INSET 34: TORE



**ROSS & CROMARTY EAST LOCAL PLAN**