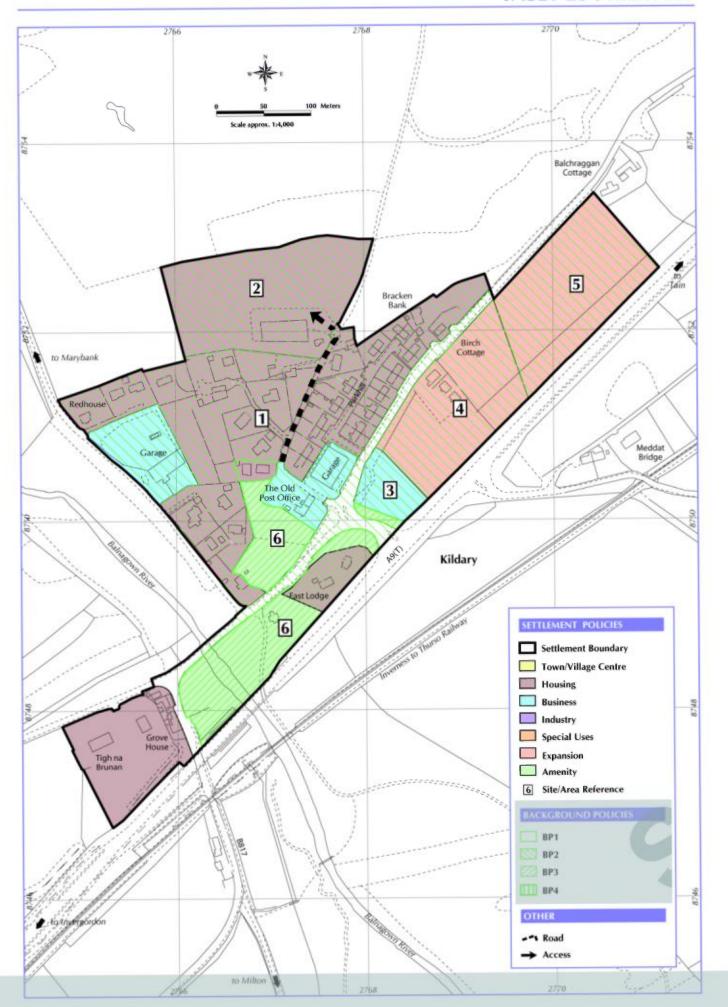

*









All OS base maps are the most up-to-date available to The Highland Council at the time of the production of this Local Plan.







### **FEARN/HILTON OF CADBOLL**

# | SETTLEMENT POLICIES | Fearm | Settlement Boundary | Site Area Reference | SACKGROUND POLICIES | Settlement Boundary | Site Area Reference | Security | Site Area Reference | Security | Site Area |

### **FENDOM**



All OS base maps are the most up-to-date available to The Highland Counci at the time of the production of this Local Plan.









Main Settlements Ross & Cromarty East Local Plan



0097/19

nabusillu.) ot

2 Main Settlements Ross & Cromarty East Local Plan

INSET 19: GARVE



(As Contined in Force) (April 2012)

### **INSET 20: HILL OF FEARN**



### **INSET 21: INVER**



**INSET 24: MARYBANK** 





(As Contined in Force) (April 2012)

### **INSET 26: MILTON (of Kildary)**





### **INSET 30: PORTMAHOMACK**



Main Settlements Ross & Cromarty East Local Plan



INSET 34: TORE



**ROSS & CROMARTY EAST LOCAL PLAN**