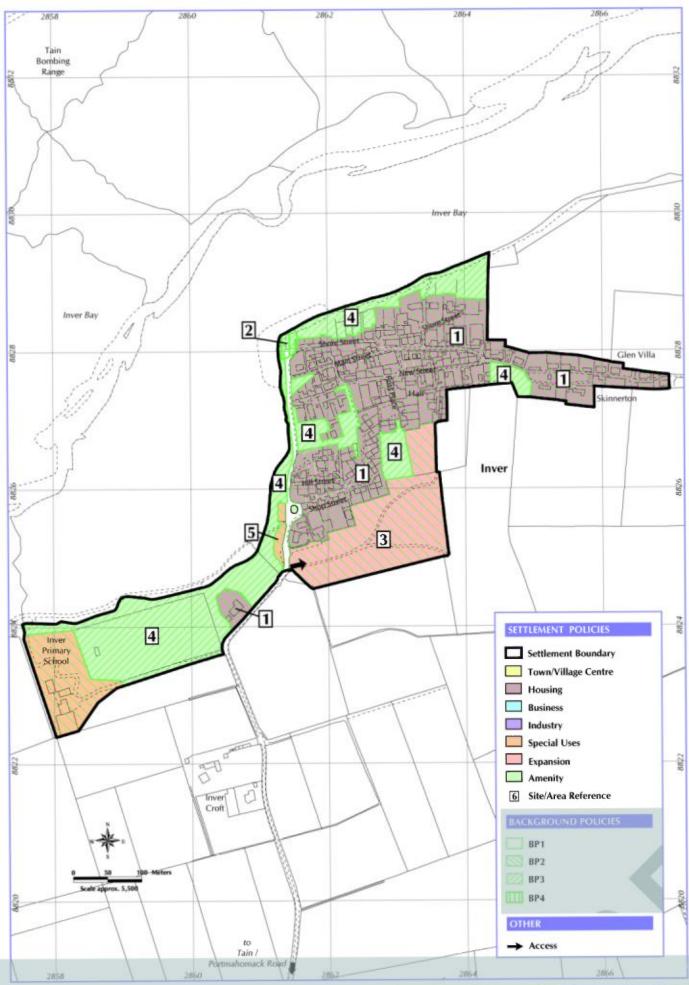

### **INSET 21: INVER**

**INSET 24: MARYBANK** 

(As Contined in Force) (April 2012)