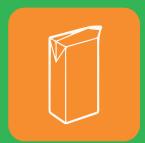

## What goes in your blue recycling bin?

cardboard cartons

plastic bottles, pots, tubs & trays

**RINSED & TOPS OFF\*** 

- ✓ Food Tins
- √ Fizzy Juice Cans
- ✓ Beer Cans
- ✓ Pet Food Tins
- ✓ Aerosols
- ✓ Aluminium foil/ trays (clean, no food residue)

- ✓ Cereal Boxes
- ✓ Cardboard Boxes ✓ Milk Bottles
- √ Egg Boxes
- √ Toilet Roll Tubes
- ✓ Kitchen Roll **Tubes**

RINSED & TOPS OFF\*

- √ Fizzy Juice Bottles
- **√** Water Bottles
- ✓ Detergent Bottles
- √ Toiletry Bottl<u>es</u>
- √ Food Trays
- √ Plastic Punnets
- √ Yoghurt Pots etc