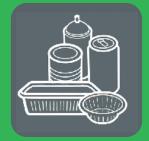

#### December

FRI - B

food tins. drink cans. aerosols & aluminium foil/trays

## What goes in your blue recycling bin?

cardboard cartons

plastic bottles, pots, tubs & trays

**RINSED & TOPS OFF\*** 

- ✓ Food Tins
- √ Fizzy Juice Cans
- ✓ Beer Cans
- ✓ Pet Food Tins
- ✓ Aerosols
- ✓ Aluminium foil/ trays (clean, no food residue)