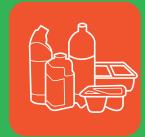

## What goes in your blue recycling bin?

cardboard cartons

plastic bottles, pots, tubs & trays

**RINSED & TOPS OFF\*** 

- ✓ Food Tins
- √ Fizzy Juice Cans
- ✓ Beer Cans
- ✓ Pet Food Tins
- ✓ Aerosols
- ✓ Aluminium foil/ trays (clean, no food residue)

- ✓ Papers
- ✓ Magazines
- **✓ Unwanted Mail**
- ✓ Phone Books
- √ Greetings Cards
- √ Shredded Paper
- ✓ Catalogues
- ✓ Envelopes (excluding windows)

- **Juice Cartons**
- **Milk Cartons**
- ✓ Soup Cartons
- ✓ Food Cartons

- ✓ Cereal Boxes
- ✓ Cardboard Boxes ✓ Milk Bottles
- √ Egg Boxes
- √ Toilet Roll Tubes
- ✓ Kitchen Roll **Tubes**

RINSED & TOPS OFF\*

- √ Fizzy Juice Bottles
- **√** Water Bottles
- ✓ Detergent Bottles
- √ Toiletry Bottl<u>es</u>
- √ Food Trays
- √ Plastic Punnets
- √ Yoghurt Pots etc

\*PLASTIC TOPS CAN GO IN YOUR BLUE BIN SEPARATELY