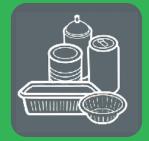

## What goes in your blue recycling bin?

cardboard cartons

plastic bottles, pots, tubs & trays

**RINSED & TOPS OFF\*** 

- ✓ Food Tins
- √ Fizzy Juice Cans
- ✓ Beer Cans
- ✓ Pet Food Tins
- ✓ Aerosols
- ✓ Aluminium foil/ trays (clean, no food residue)

- ✓ Papers
- ✓ Magazines
- **✓ Unwanted Mail**
- ✓ Phone Books
- √ Greetings Cards
- √ Shredded Paper
- ✓ Catalogues
- ✓ Envelopes (excluding windows)

- **Juice Cartons**
- **Milk Cartons**
- ✓ Soup Cartons
- ✓ Food Cartons