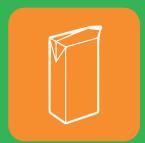

## What goes in your blue recycling bin?

cardboard cartons

plastic bottles, pots, tubs & trays

**RINSED & TOPS OFF\*** 

- ✓ Food Tins
- √ Fizzy Juice Cans
- ✓ Beer Cans
- ✓ Pet Food Tins
- ✓ Aerosols
- ✓ Aluminium foil/ trays (clean, no food residue)

- ✓ Papers
- ✓ Magazines
- **✓ Unwanted Mail**
- ✓ Phone Books
- √ Greetings Cards
- √ Shredded Paper
- ✓ Catalogues
- ✓ Envelopes (excluding windows)

- **Juice Cartons**
- **Milk Cartons**
- ✓ Soup Cartons
- ✓ Food Cartons