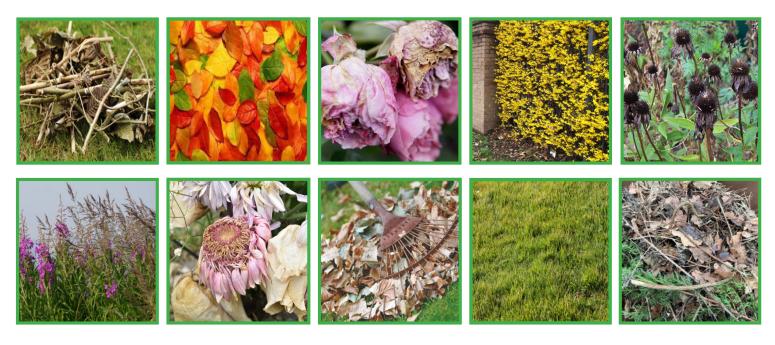

## Householders are reminded that the garden waste collections are intended <u>solely</u> for GARDEN waste.

- Yes Please ✓ Grass Cuttings ✓ Hedge Trimmings ✓ Twigs/Small Branches ✓ Flowers ✓ Weeds
- ✓ Leaves
- ✓ Prunings