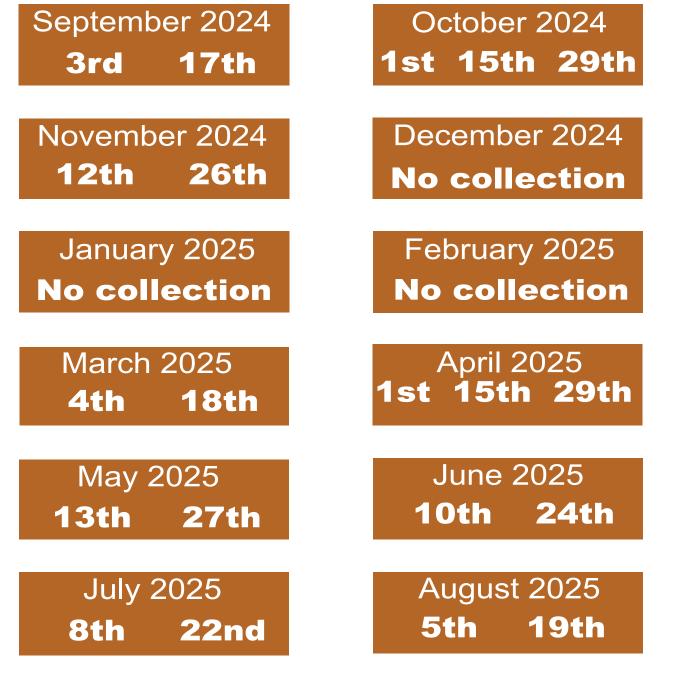

## Your Garden Waste calendar 2024 - 2025

## Your collection day is **TUESDAY** on the dates listed below:

TUES - 1

Please ensure your bin is out before 7.00 a.m. on your collection day. There will be no collections in January, February and December.