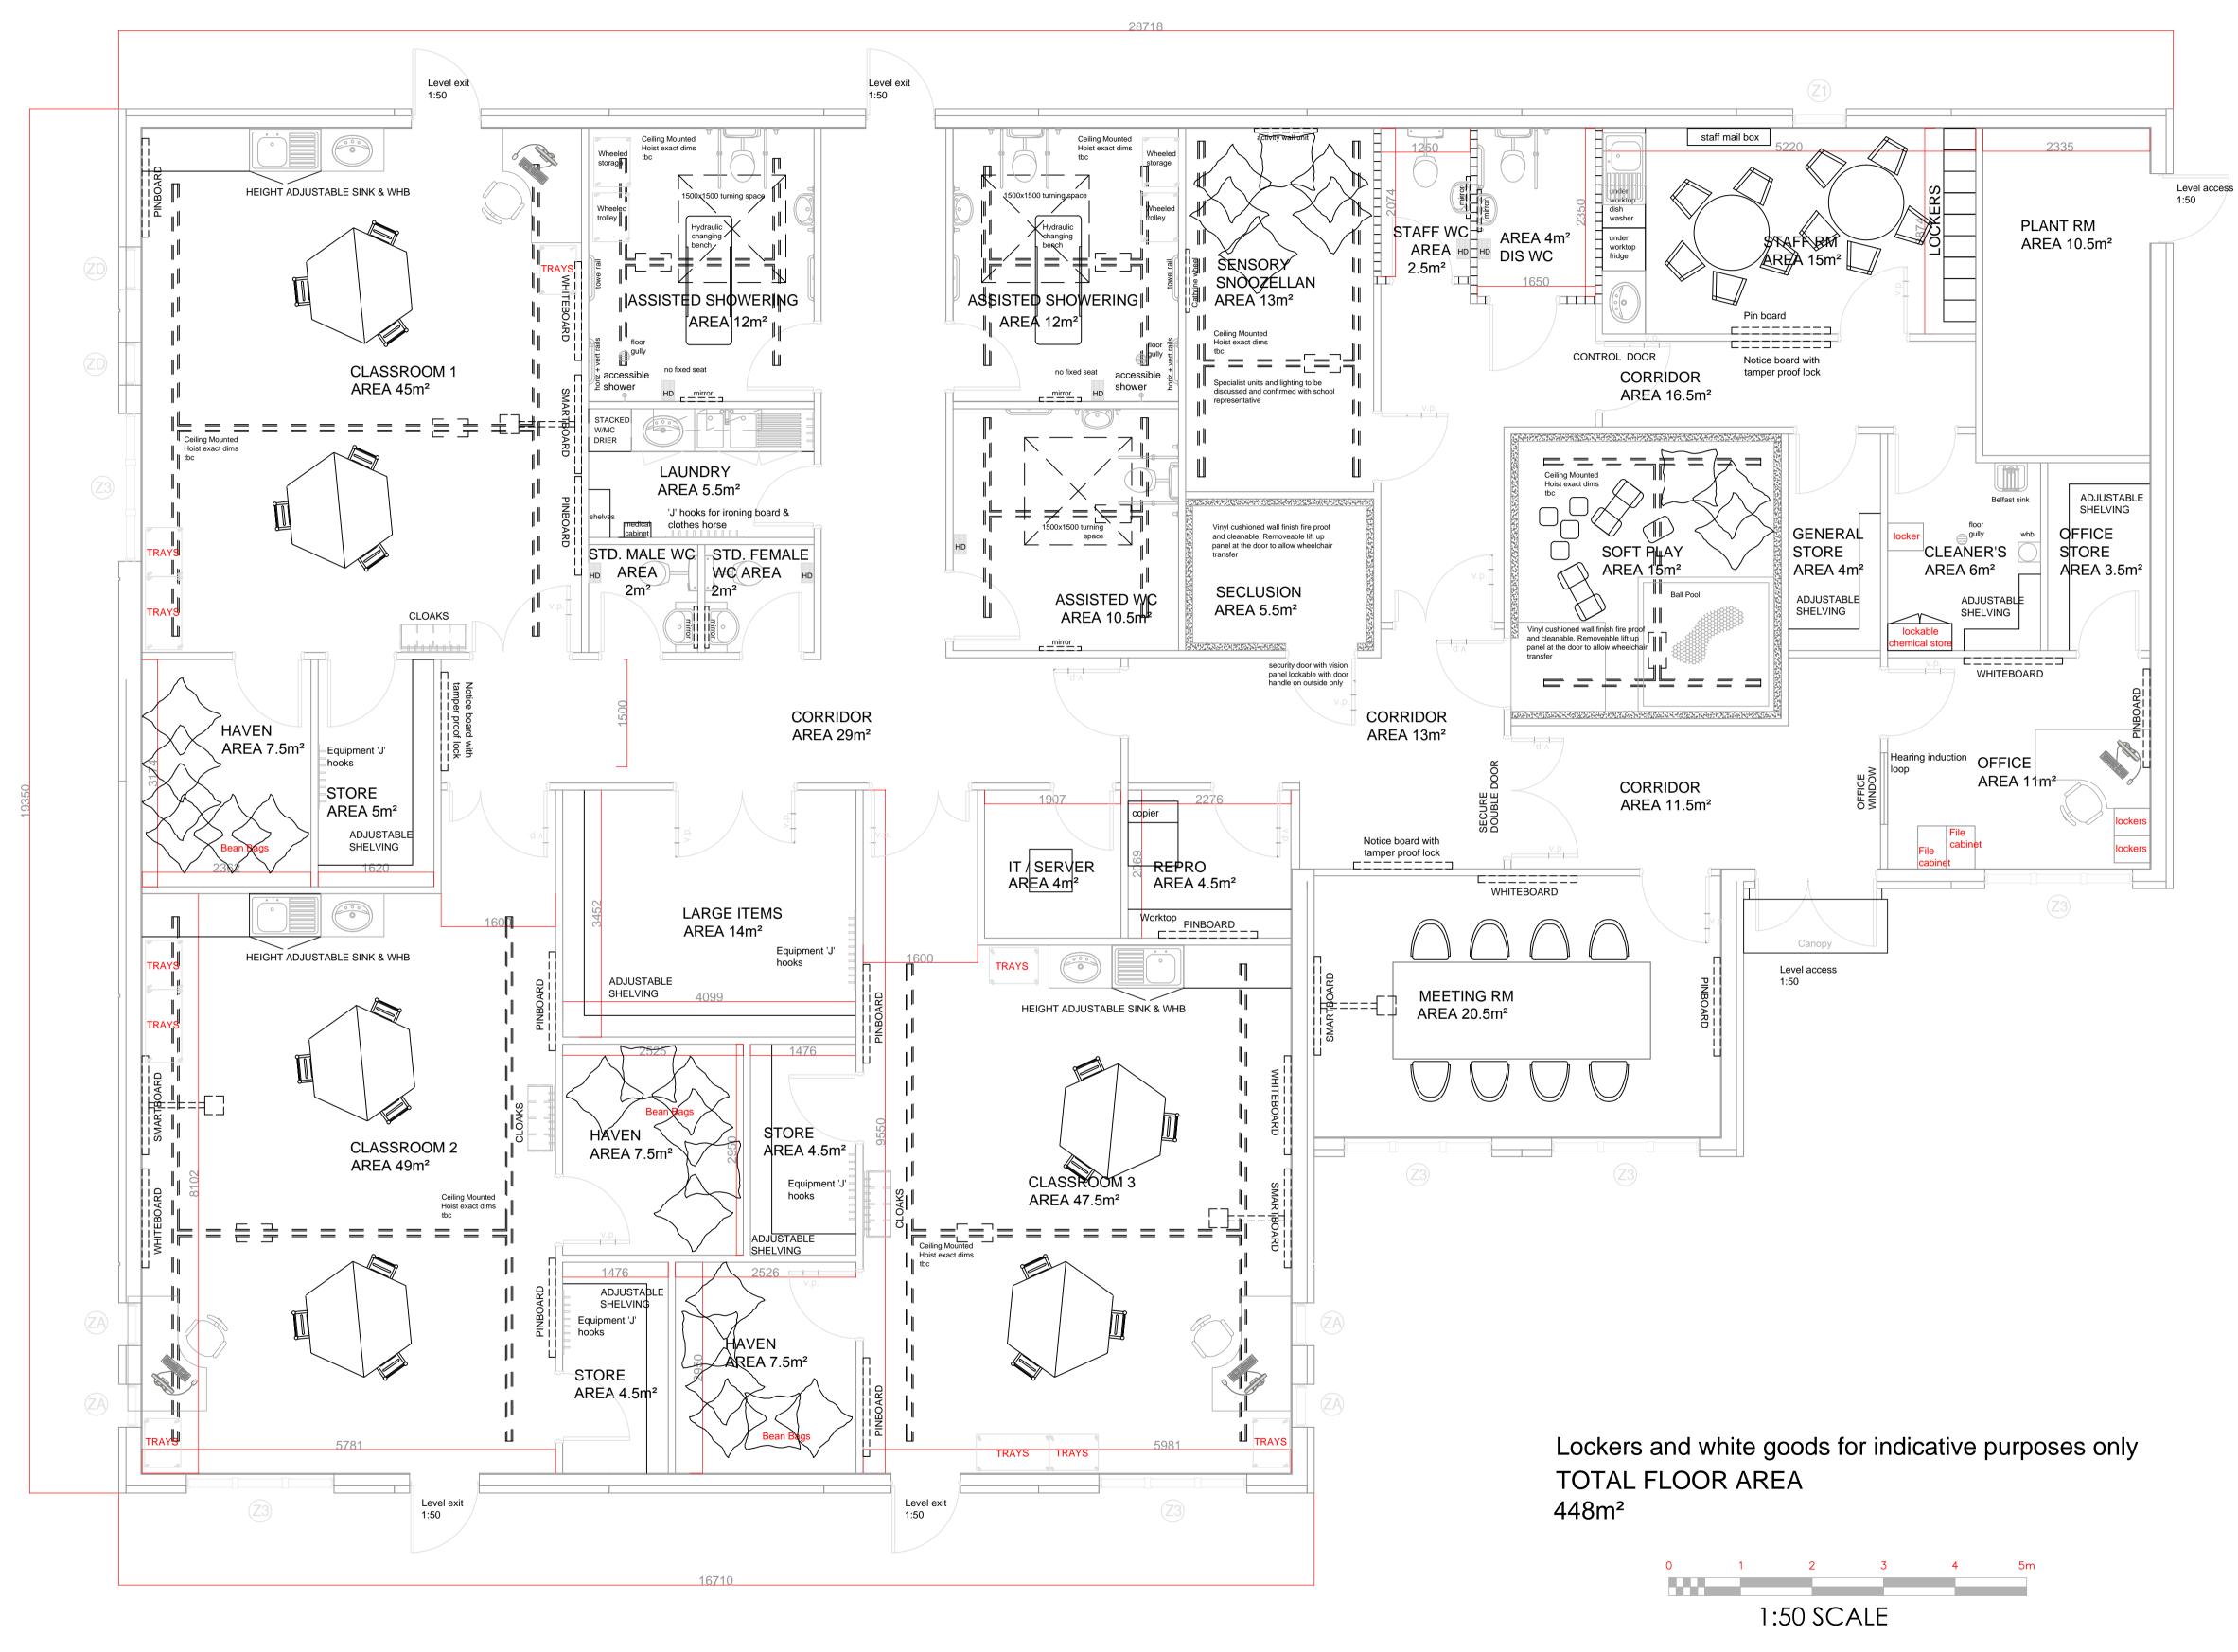

New Lane Huntington York YO32 9PT 01904 611655 www.portakabin-group.com

A Member Of The Portakabin Group

| Client<br>Robertson Northern           | COLIN ARMSTRONG ASSOCIATES                                          |                                                                                    | Drawing Title Floor Plan |                      |                   |
|----------------------------------------|---------------------------------------------------------------------|------------------------------------------------------------------------------------|--------------------------|----------------------|-------------------|
| Project New Temporary Classroom Annexe | Chartered Architects                                                |                                                                                    | Scale I:50 A1            | Date 25/03/14        | Drawn by<br>EH/SL |
| St Clements School, Dingwall           | LYLE HOUSE, PAVILION 1, FAIRWAYS BUSINESS PARK, INVERNESS, IV2 6AA. | TEL NO: 01463 712288 / FAX NO: 01463 712055 / EMAIL: architects@colinarmstrong.com | Job Number<br>1453       | Drwg. No.<br>P100(1) | Revision          |