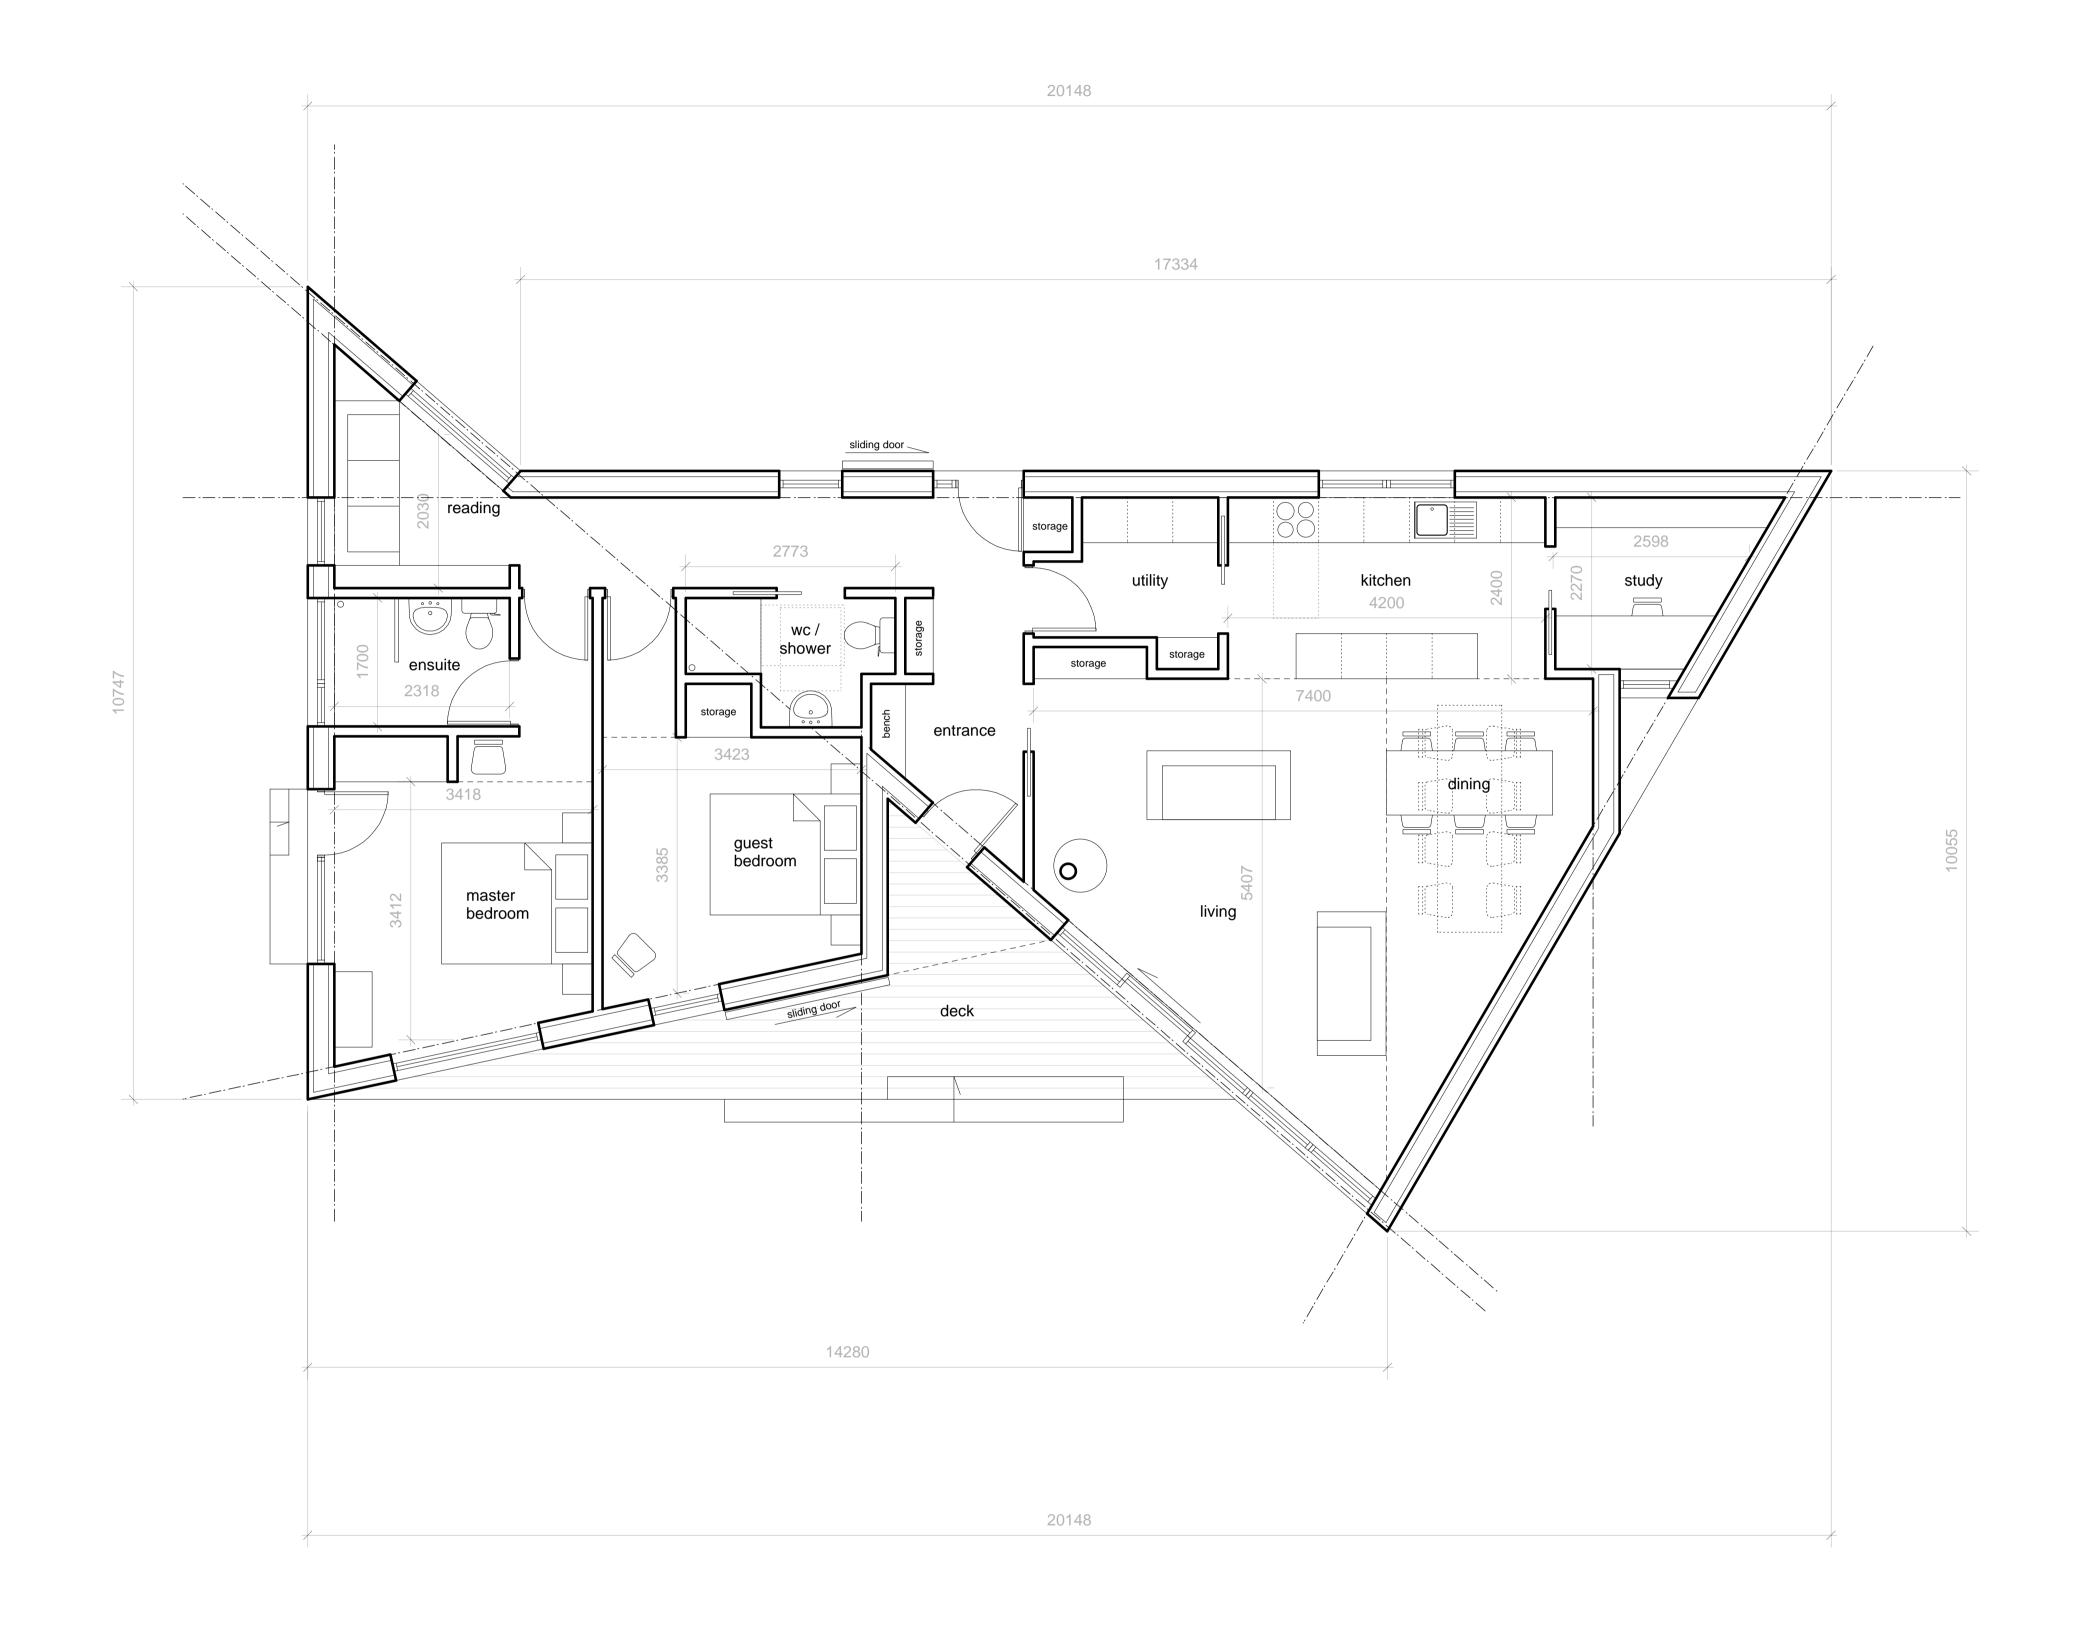

| Aoife Martin & Stephen Chubb |          | Proposed House at 33 I |           |         |       |
|------------------------------|----------|------------------------|-----------|---------|-------|
| Drg No.                      | Status   | Drawing Title          | Scale     | Date    | Drawn |
| 191/101                      | Planning | Ground Floor Plan      | 1:50 @ A1 | May '13 | SM    |