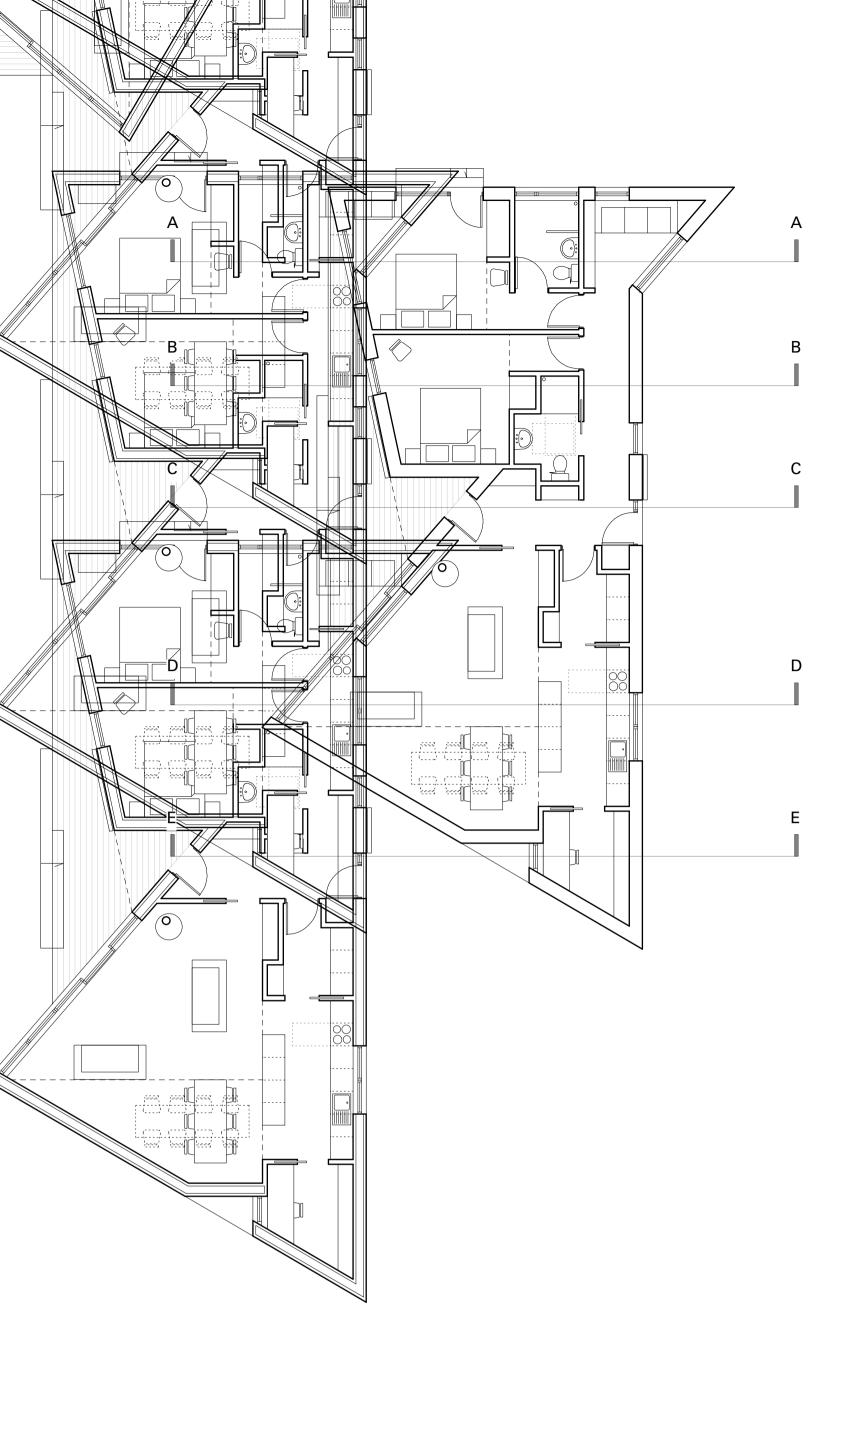

| Aoife Martin & Stephen Chubb |          | Proposed House at 33 I |           |         |       |
|------------------------------|----------|------------------------|-----------|---------|-------|
| Drg No.                      | Status   | Drawing Title          | Scale     | Date    | Drawn |
| 191/101                      | Planning | Ground Floor Plan      | 1:50 @ A1 | May '13 | SM    |