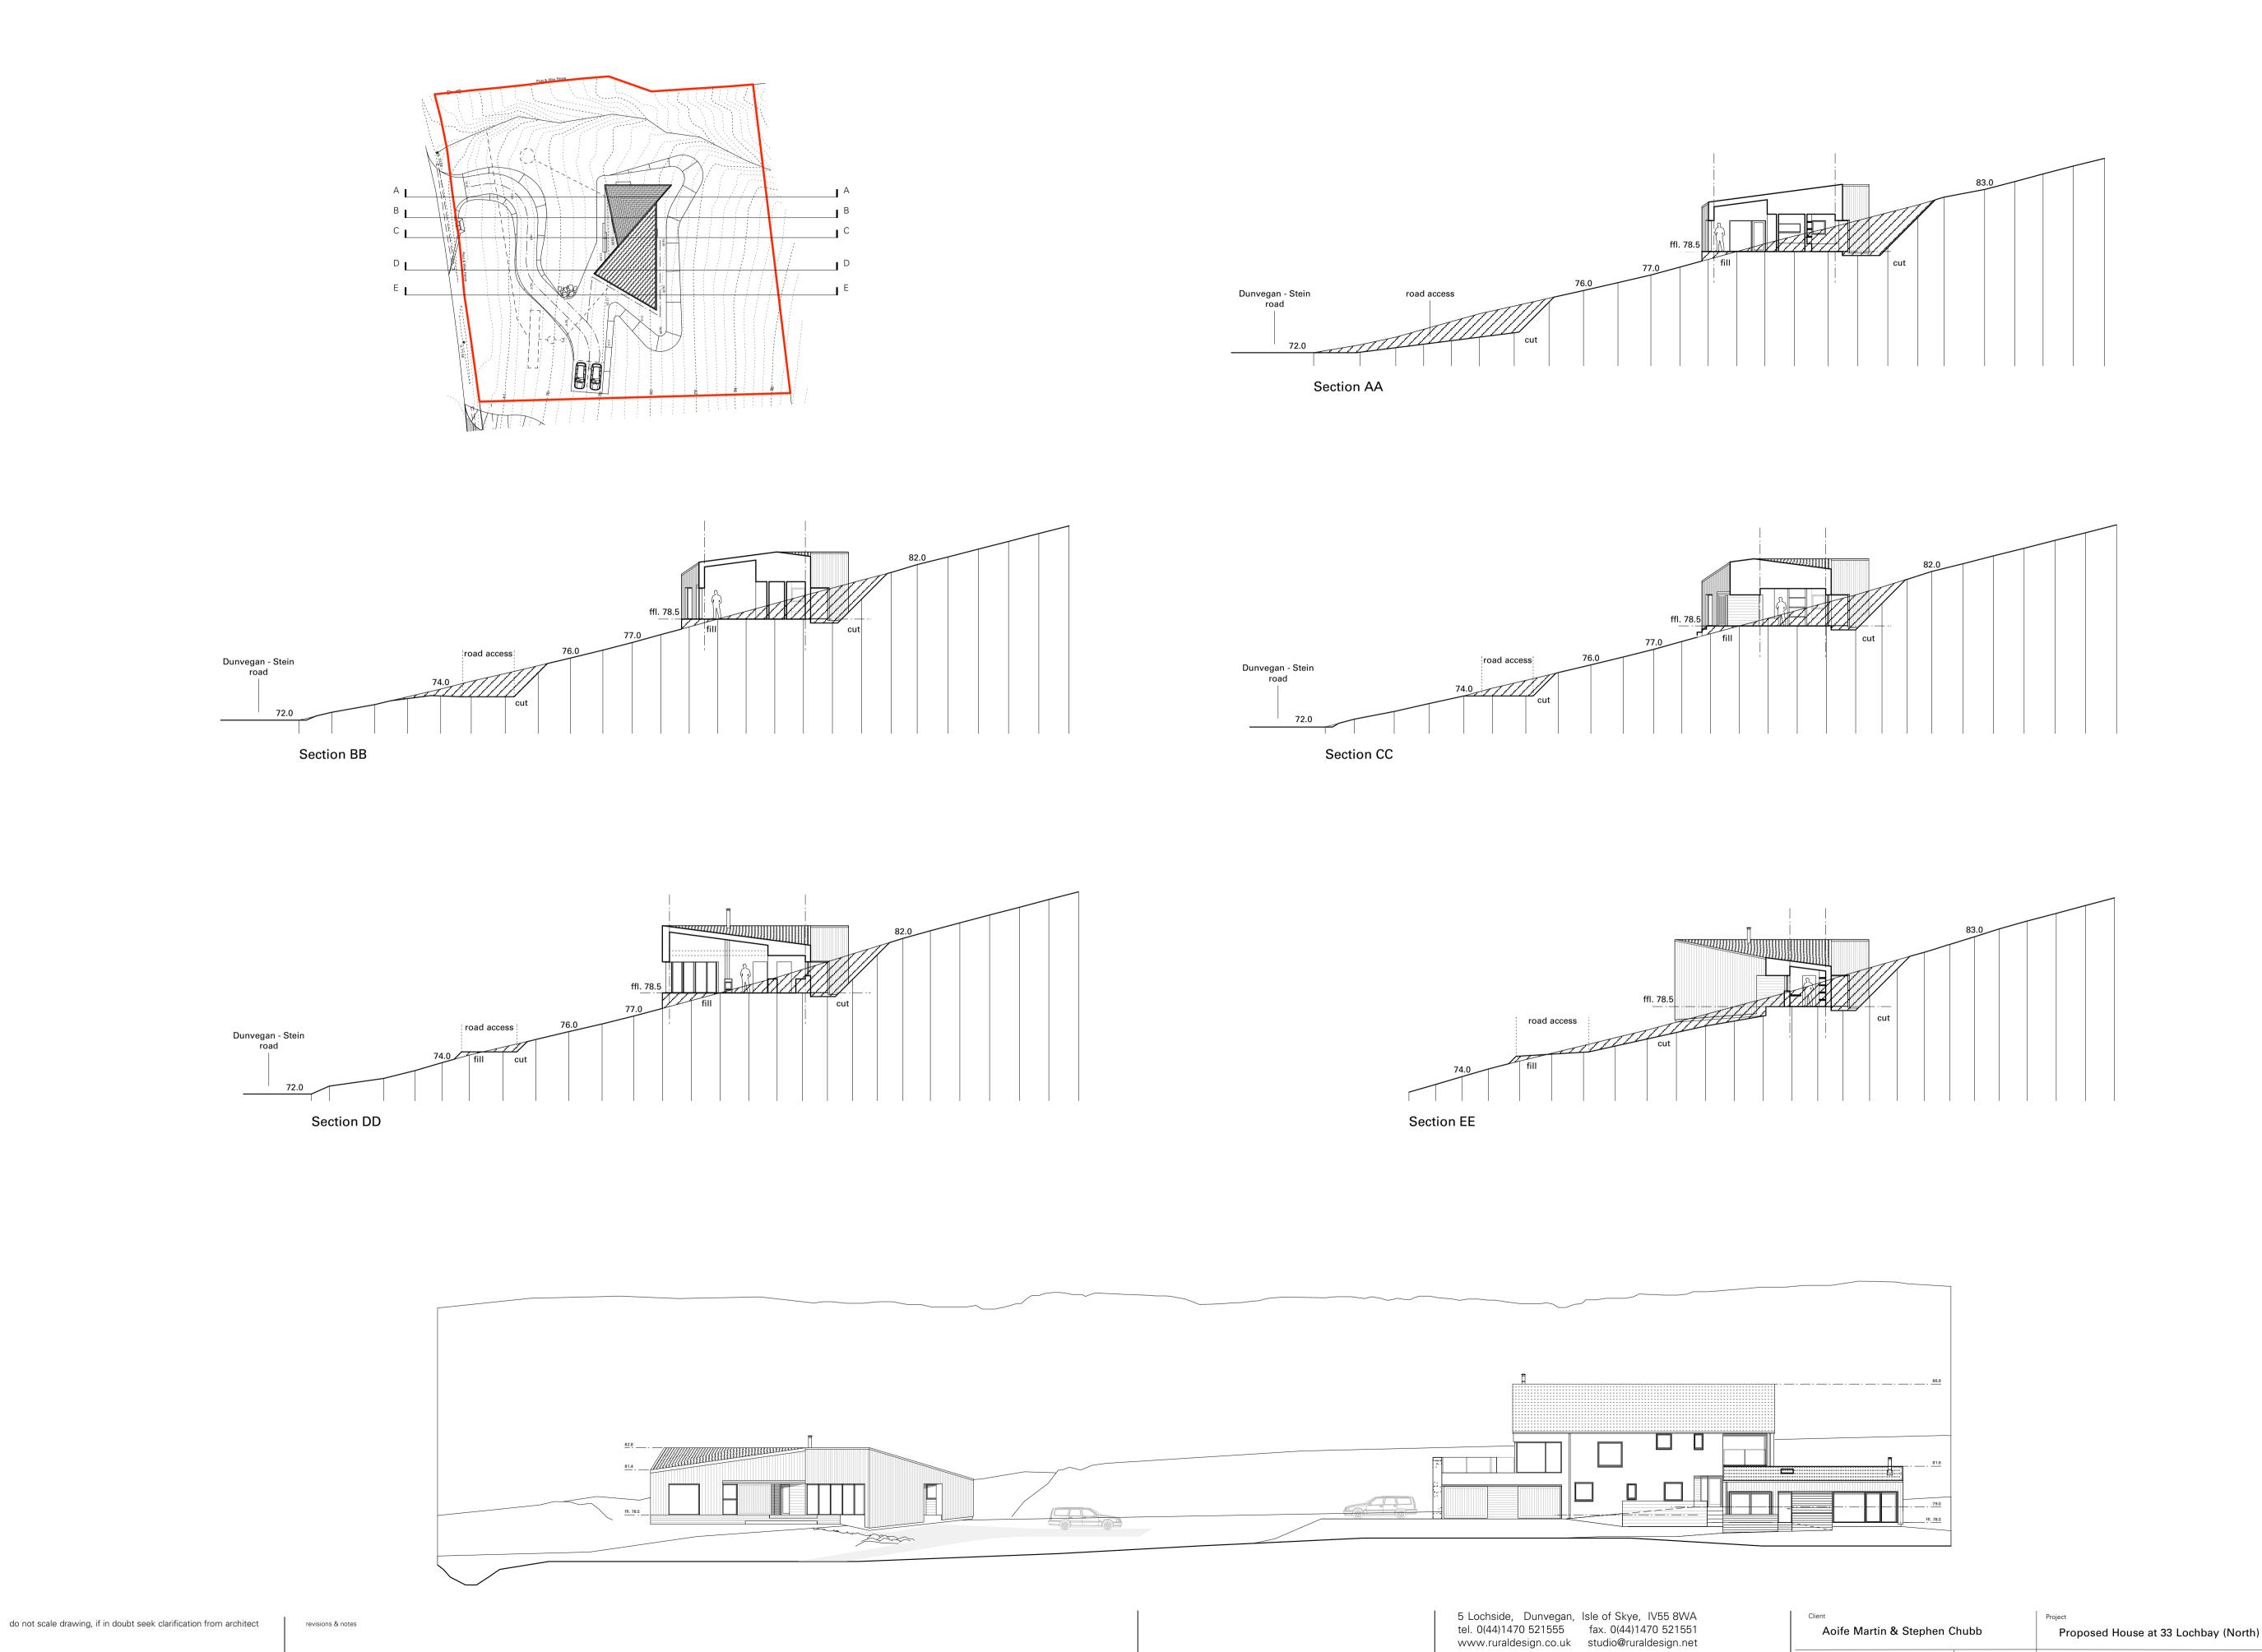

5 Lochside, Dunvegan, Isle of Skye, IV55 8WA
tel. 0(44)1470 521555
www.ruraldesign.co.uk fax. 0(44)1470 521551
studio@ruraldesign.net

RURAL DESIGN ARCHITECTS

| Aoife Martin & Stephen Chubb |          | Project Proposed House at 33 Lochbay (North) |            |         |       |  |
|------------------------------|----------|----------------------------------------------|------------|---------|-------|--|
| Drg No.                      | Status   | Drawing Title                                | Scale      | Date    | Drawn |  |
| 191/103                      | Planning | Sections                                     | 1:100 @ A1 | May '13 | SM    |  |

© Rural Design Ltd

RURAL DESIGN ARCHITECTS

Site Sections / Elevation 1:200 @ A1 May '13 SM