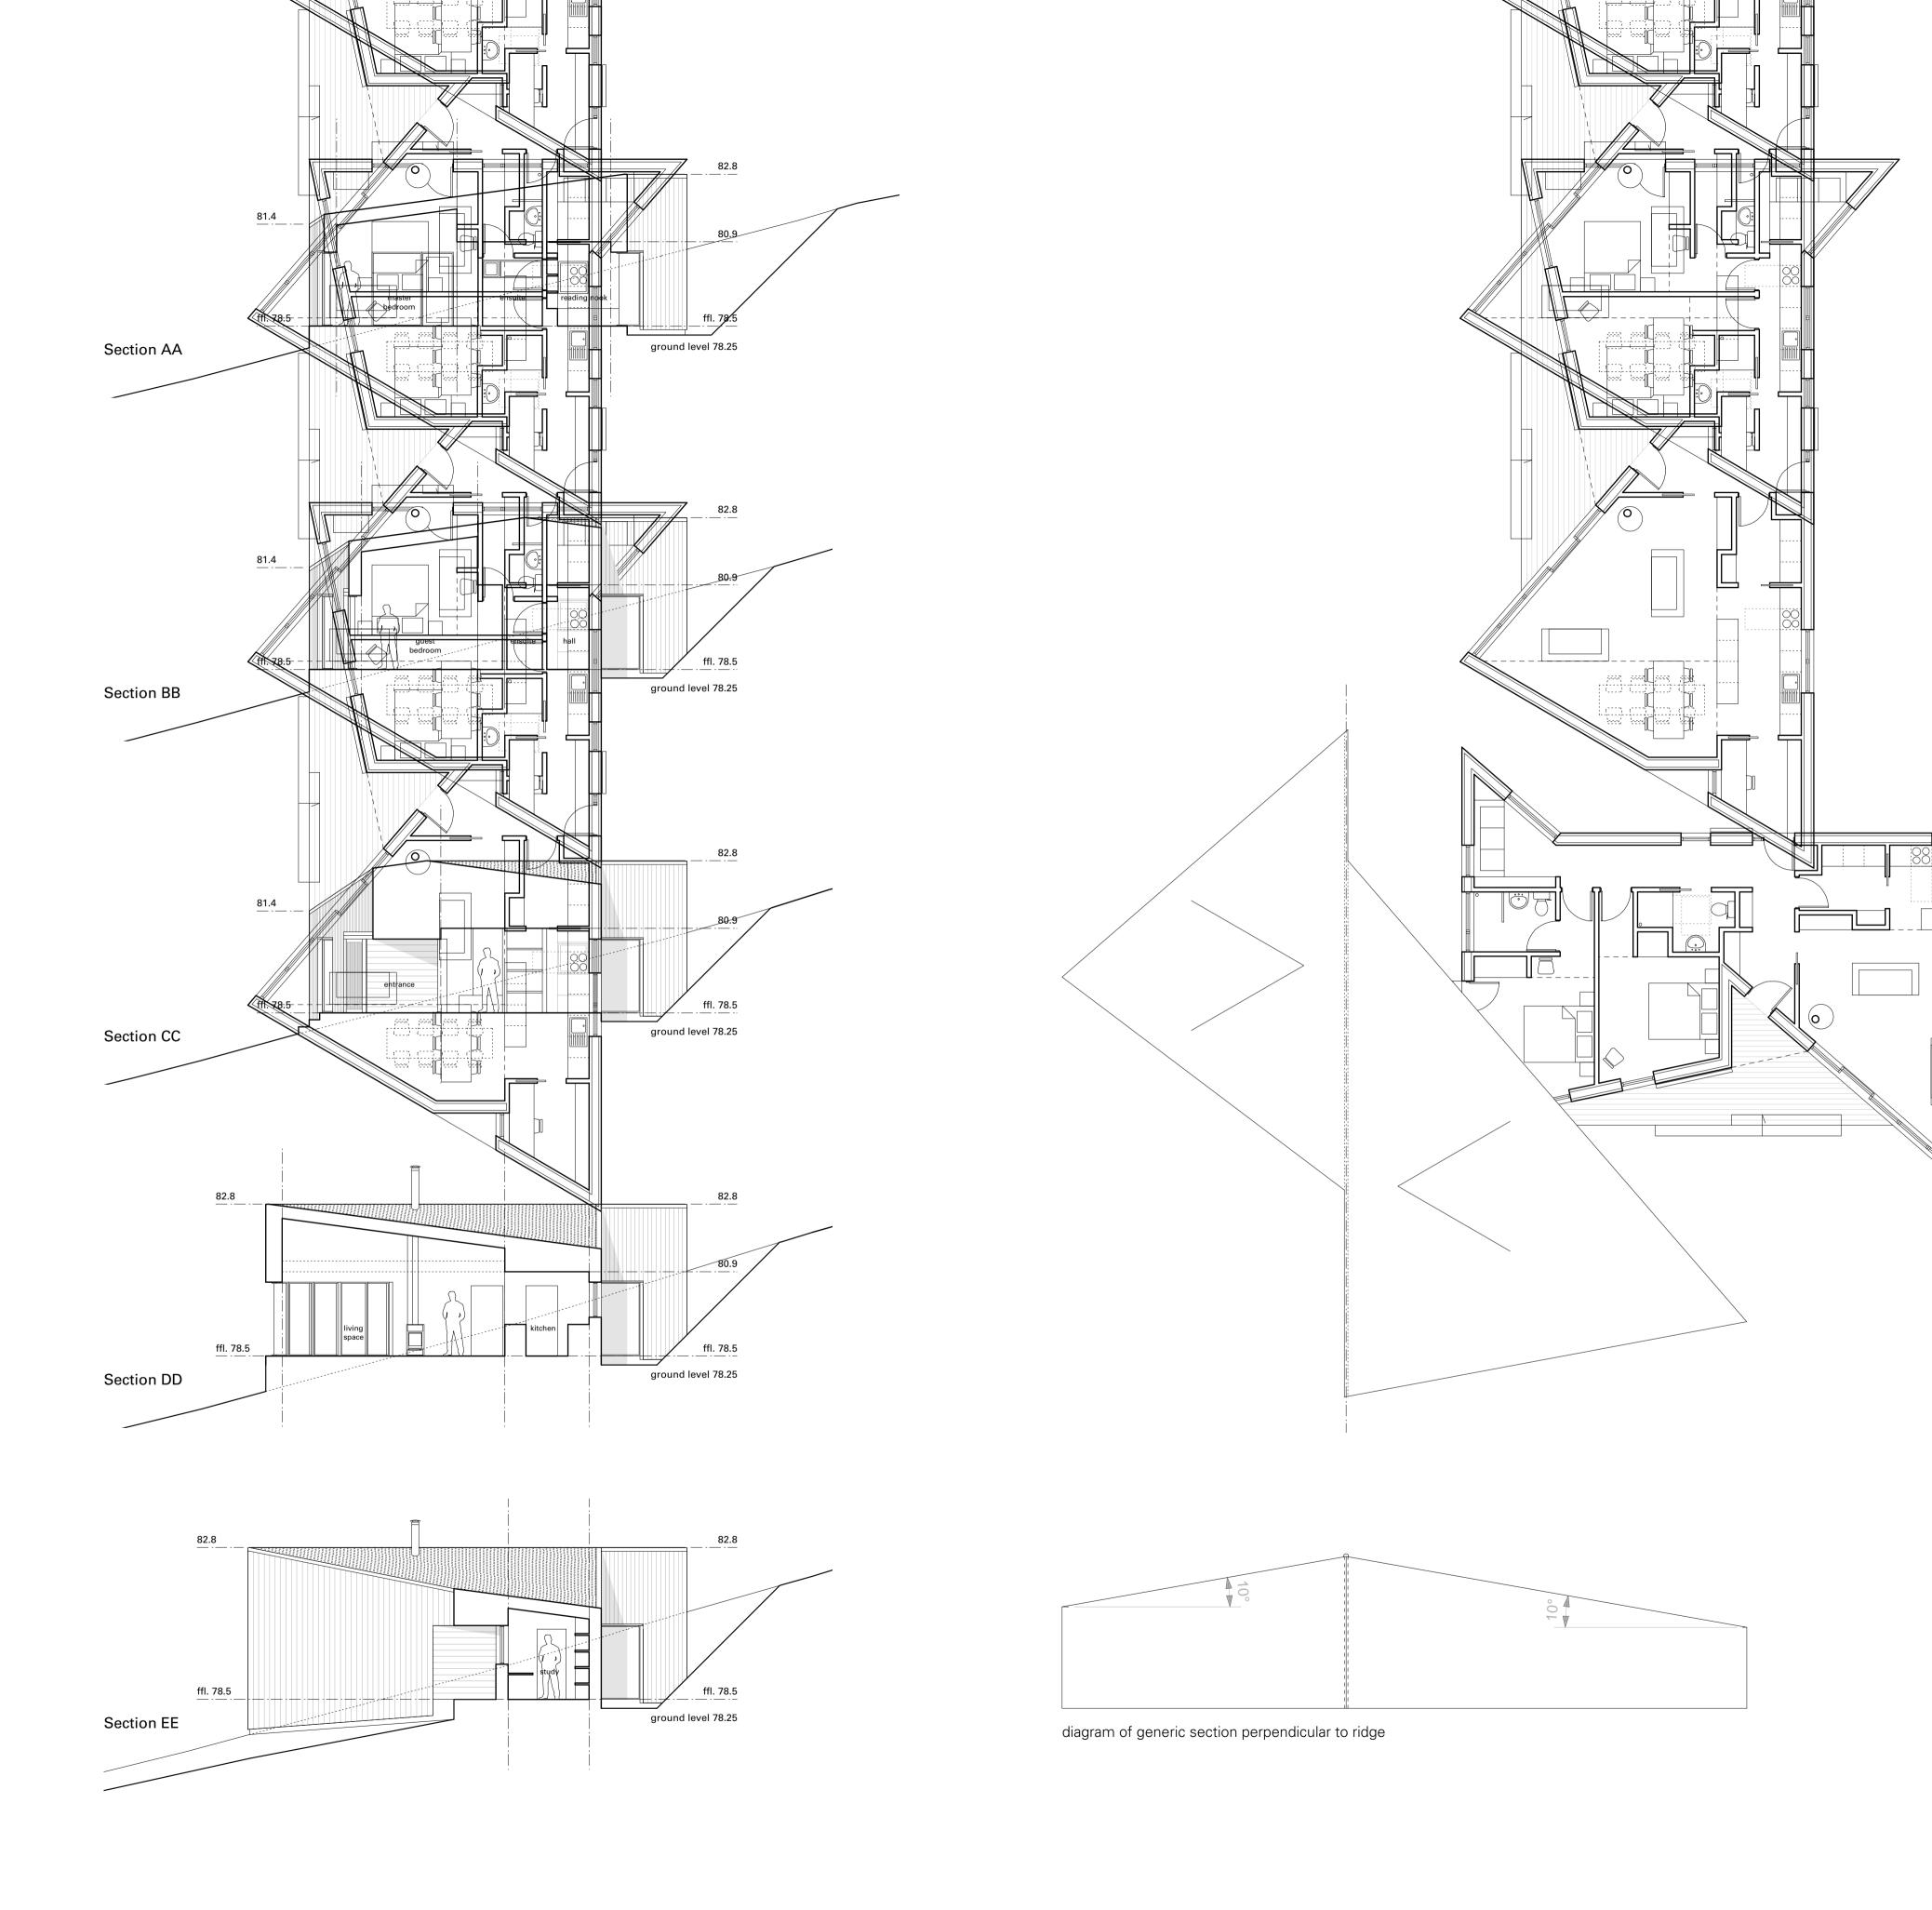

5 Lochside, Dunvegan, Isle of Skye, IV55 8WA
tel. 0(44)1470 521555
www.ruraldesign.co.uk fax. 0(44)1470 521551
studio@ruraldesign.net

RURAL DESIGN ARCHITECTS

| Aoife Martin & Stephen Chubb |          | Project Proposed House at 33 Lochbay (North) |            |         |       |  |
|------------------------------|----------|----------------------------------------------|------------|---------|-------|--|
| Drg No.                      | Status   | Drawing Title                                | Scale      | Date    | Drawn |  |
| 191/103                      | Planning | Sections                                     | 1:100 @ A1 | May '13 | SM    |  |

do not scale drawing, if in doubt seek clarification from architect
revisions & notes

© Rural Design Ltd

| www.ruraldesign.co.uk                          | studio@ruraldesign.net                       |
|------------------------------------------------|----------------------------------------------|
| 5 Lochside, Dunvegan,<br>tel. 0(44)1470 521555 | Isle of Skye, IV55 8WA fax. 0(44)1470 521551 |