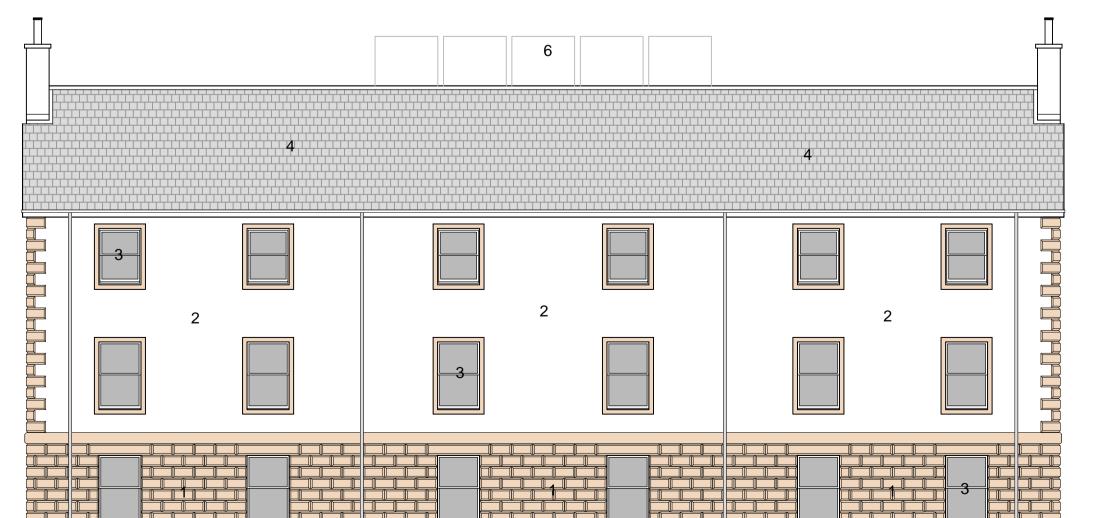

Rear Elevation Block B & C

Front Elevation

Block B & C

Side Elevation Block B & C

DO NOT SCALE, IF IN DOUBT PLEASE ASK All setting out must be checked on site prior to commencement. Any discrepancy must be reported to G. H. JOHNSTON Building Consultants Ltd

### Materials Key

- 1. Cast Stone Forticrete or similar
- 2. Fine Texture Render
- 3. Window Nordan Prefinished Timber
- 4. Slate Roof French Standard Class A
- 5. Timber Door
- 6. Photovoltaics

REVISIONS rev. description date

# Dornoch Developments Ltd

Proposed Development for 33 No. Holiday Apartments at Grange Road, Dornoch

Apartment Block B & C Elevations and Roof Plan

| Scale       | Date   | Drawn by |
|-------------|--------|----------|
| 1:100 at A1 | Nov 13 | PM       |
| Project no  | Dwg no | Rev      |
| 1990        | PL023  |          |