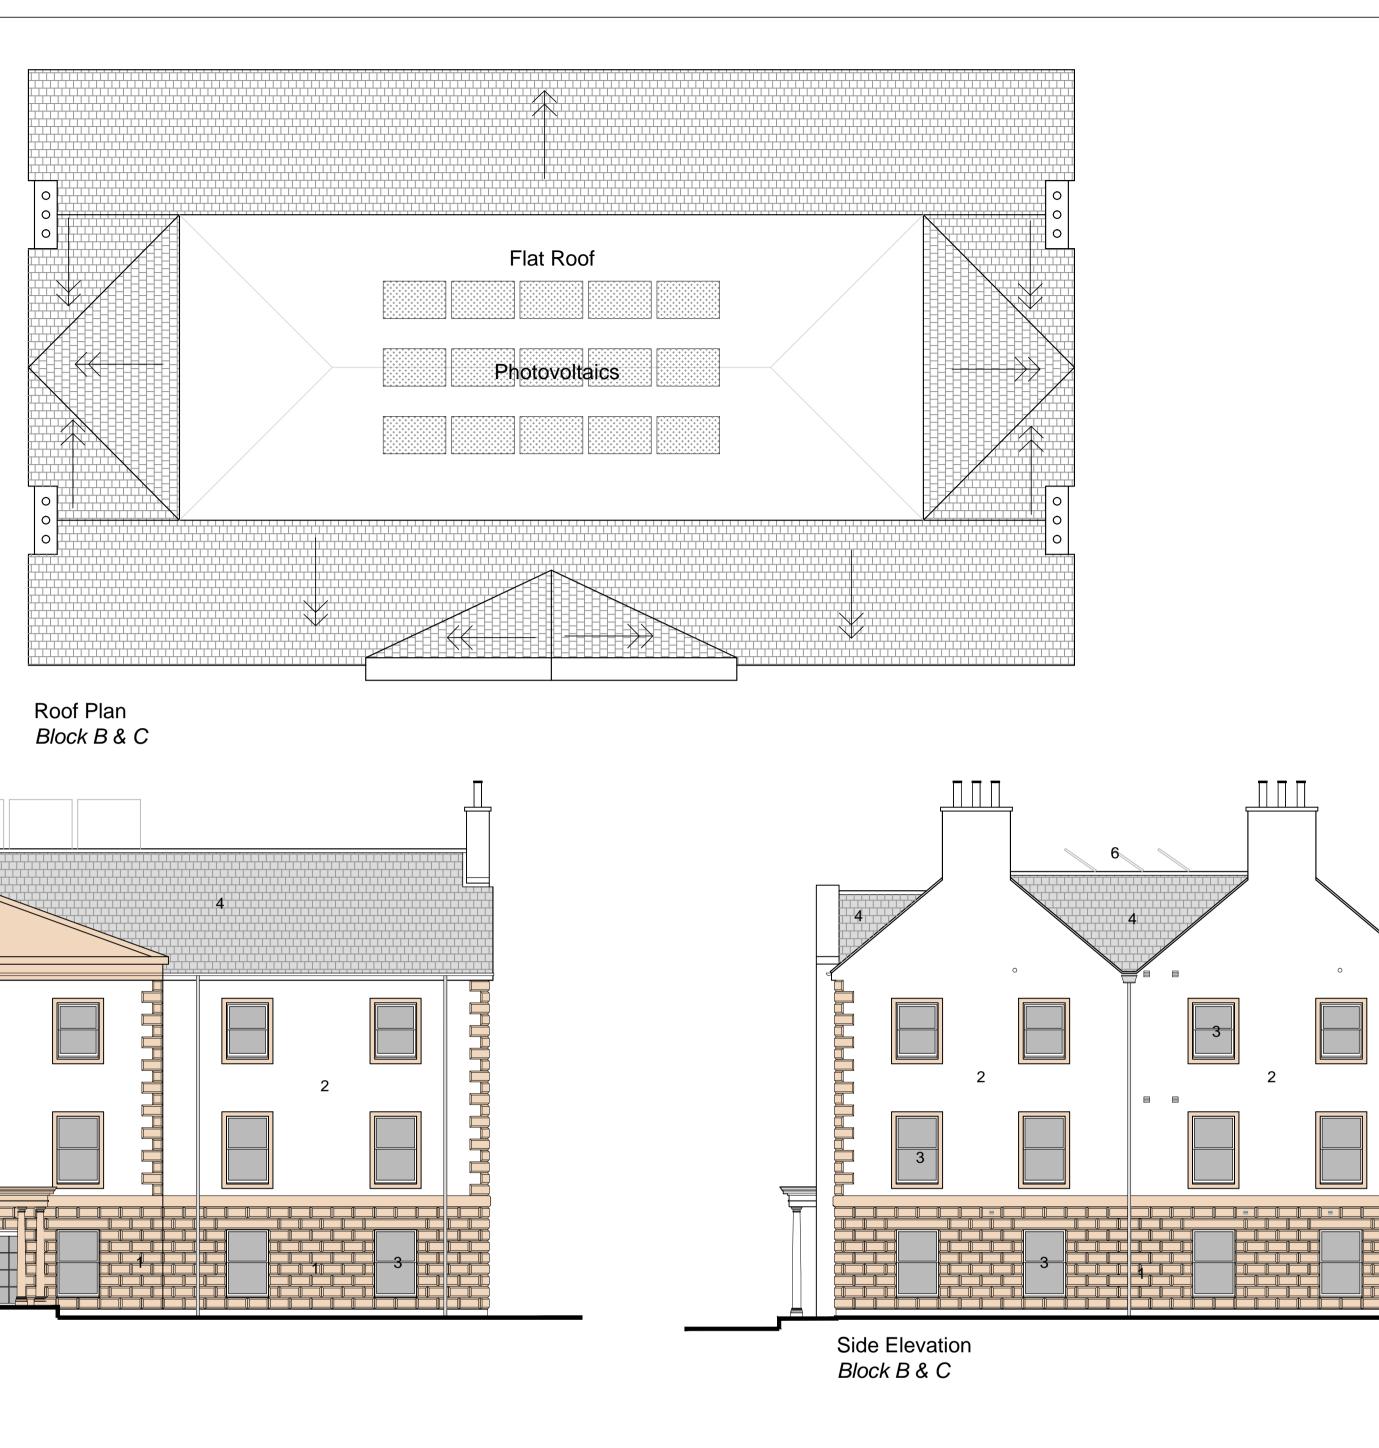

Rear Elevation Block B & C

Front Elevation

Block B & C

Side Elevation Block B & C

DO NOT SCALE, IF IN DOUBT PLEASE ASK All setting out must be checked on site prior to commencement. Any discrepancy must be reported to G. H. JOHNSTON Building Consultants Ltd

### Materials Key

- 1. Cast Stone Forticrete or similar
- 2. Fine Texture Render
- 3. Window Nordan Prefinished Timber
- 4. Slate Roof French Standard Class A
- 5. Timber Door
- 6. Photovoltaics

REVISIONS rev. description date

# Dornoch Developments Ltd

Proposed Development for 33 No. Holiday Apartments at Grange Road, Dornoch

Apartment Block B & C Elevations and Roof Plan

| Scale       | Date   | Drawn by |
|-------------|--------|----------|
| 1:100 at A1 | Nov 13 | PM       |
| Project no  | Dwg no | Rev      |
| 1990        | PL023  |          |