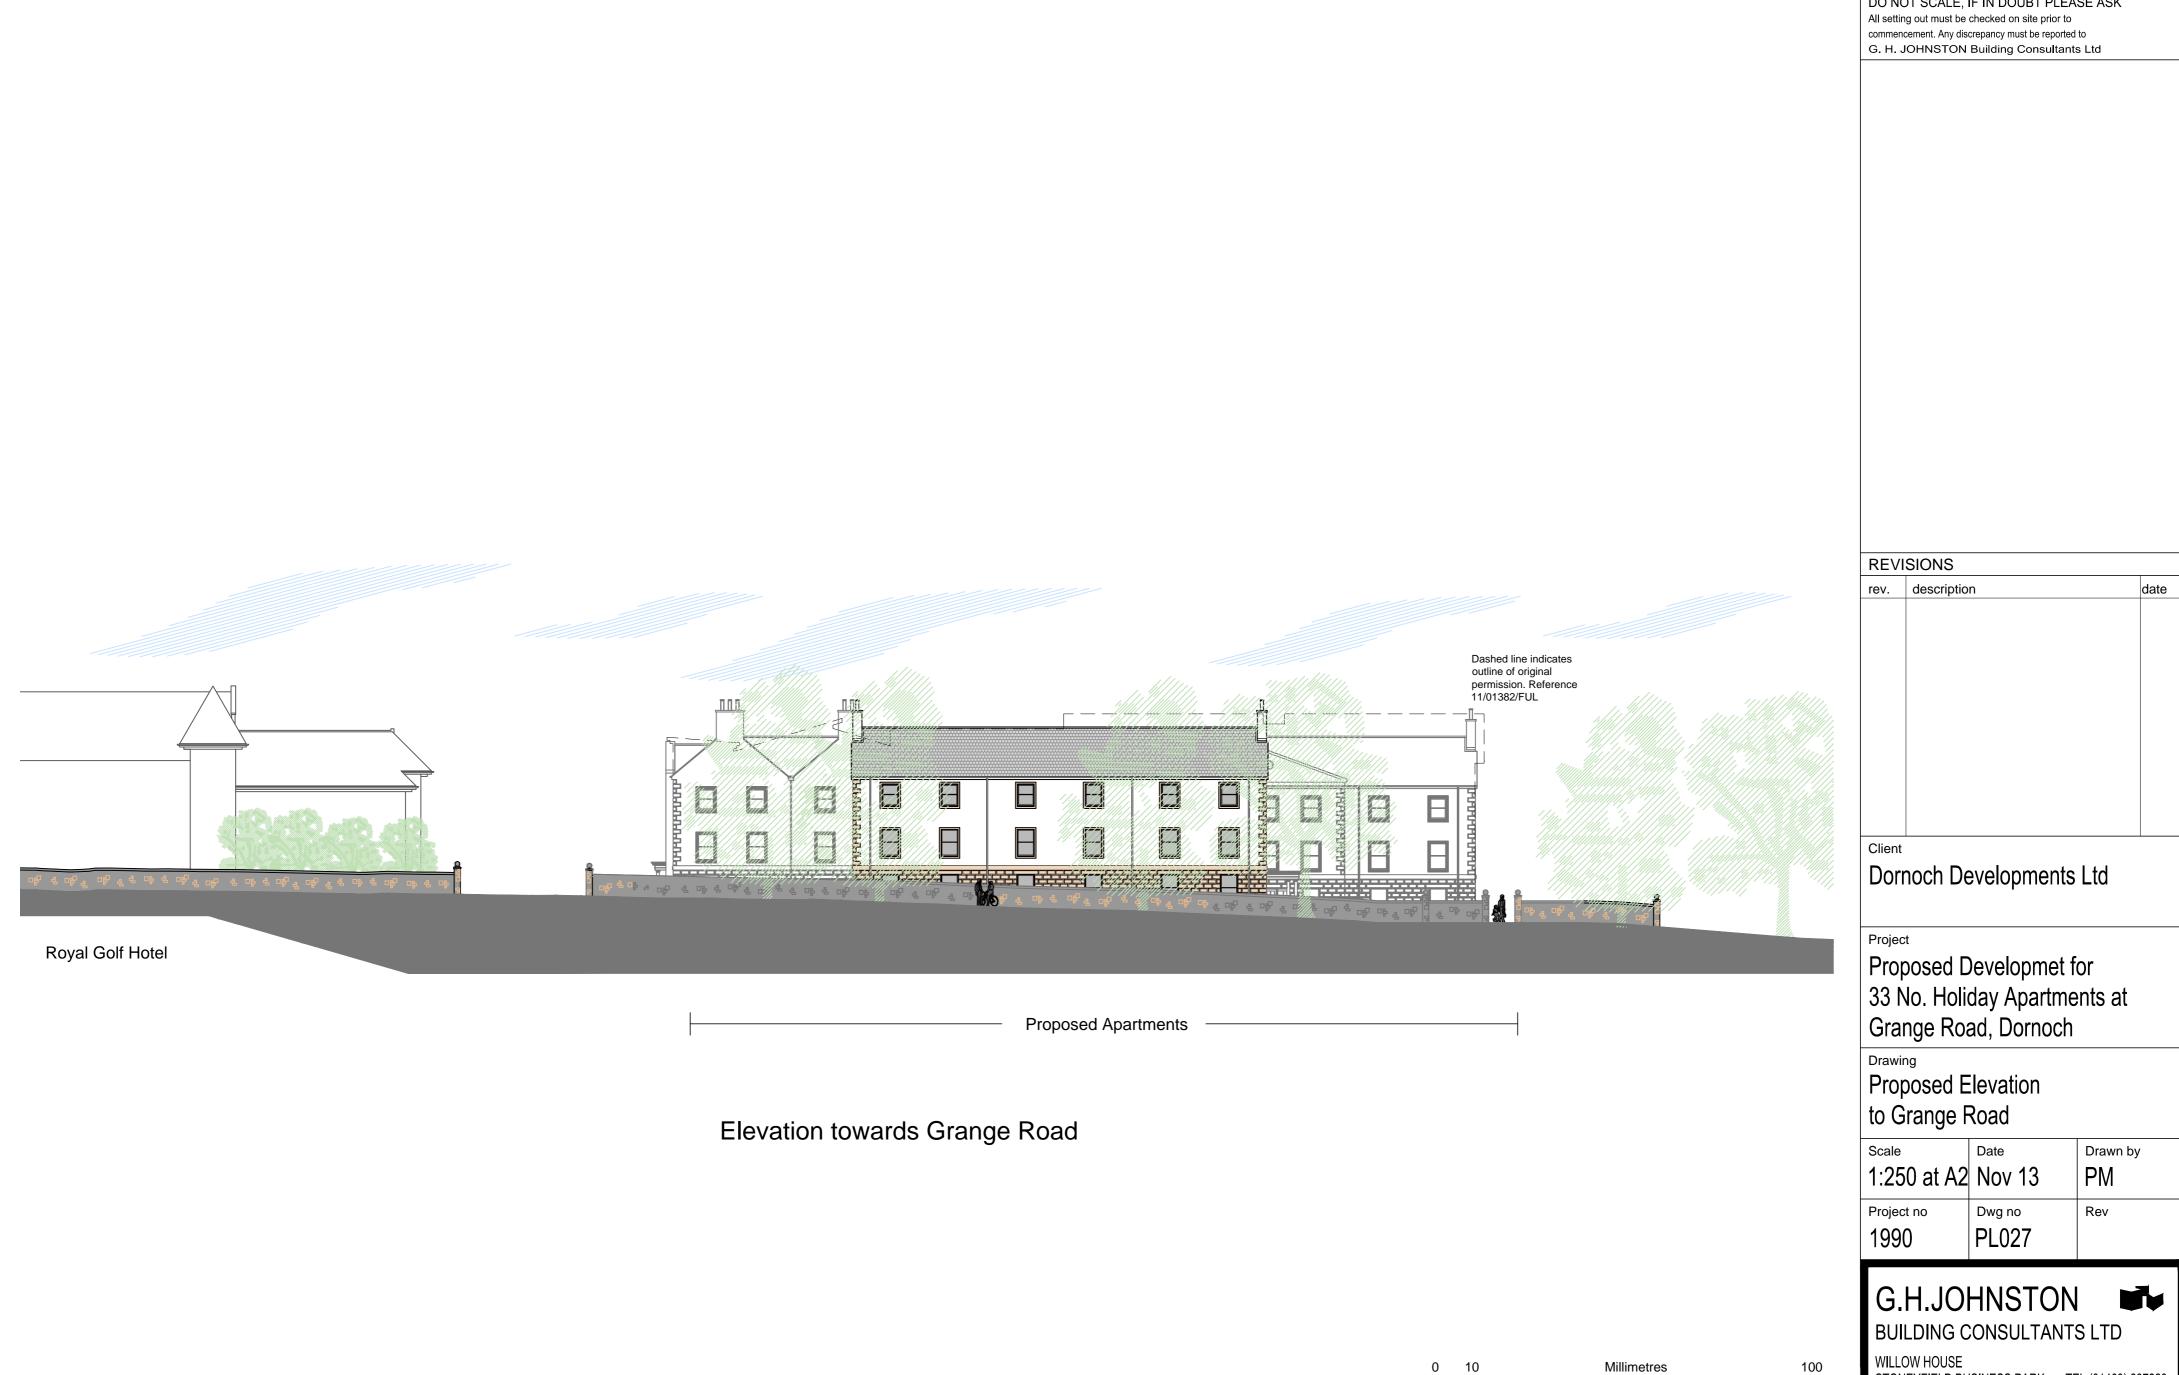

Proposed Developmet for 33 No. Holiday Apartments at

| Scale       | Date   | Drawn by |  |
|-------------|--------|----------|--|
| 1:250 at A2 | Nov 13 | PM       |  |
| Project no  | Dwg no | Rev      |  |
| 1990        | PL027  |          |  |