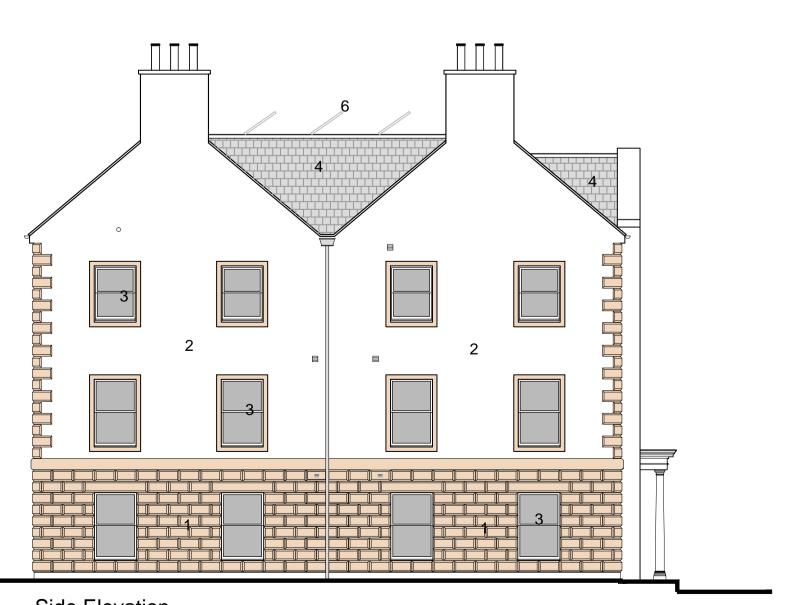

Rear Elevation Block B & C

Front Elevation

Block B & C

Side Elevation Block B & C

DO NOT SCALE, IF IN DOUBT PLEASE ASK All setting out must be checked on site prior to commencement. Any discrepancy must be reported to G. H. JOHNSTON Building Consultants Ltd

### Materials Key

- 1. Cast Stone Forticrete or similar
- 2. Fine Texture Render
- 3. Window Nordan Prefinished Timber
- 4. Slate Roof French Standard Class A
- 5. Timber Door
- 6. Photovoltaics

REVISIONS rev. description date

# Dornoch Developments Ltd

Proposed Development for 33 No. Holiday Apartments at Grange Road, Dornoch

Apartment Block B & C Elevations and Roof Plan

| Scale       | Date   | Drawn by |
|-------------|--------|----------|
| 1:100 at A1 | Nov 13 | PM       |
| Project no  | Dwg no | Rev      |
| 1990        | PL023  |          |