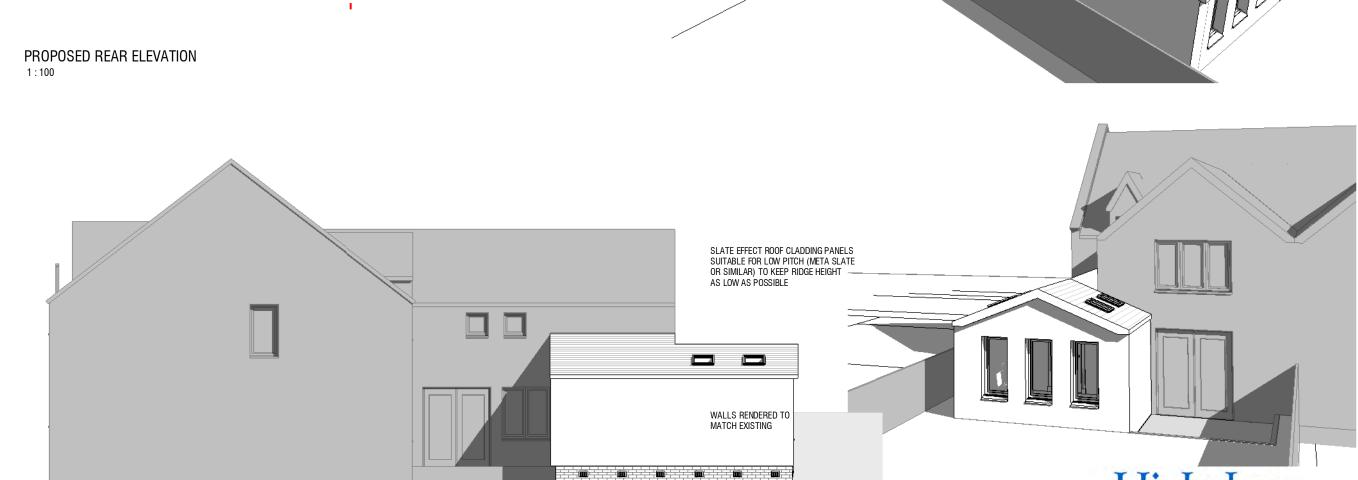

## REAR ELEVATION 1:100

| Client<br>MR A ALESHI        | Project PROPOSED SINGLE STOREY EXTENSION  | Scale<br>1:100  | Date 03/12/13    | Drawn<br>MP   |
|------------------------------|-------------------------------------------|-----------------|------------------|---------------|
| Drawing title EXISTING VIEWS | Project Address 36 GREIG STREET INVERNESS | Job No.<br>0975 | Drwg No.<br>B114 | Revision<br>B |

## PROPOSED SIDE ELEVATION

1:100

| Client                       | Project PROPOSED SINGLE STOREY EXTENSION | Scale   | Date       | Drawn    |
|------------------------------|------------------------------------------|---------|------------|----------|
| MR A ALESHI                  |                                          | 1:100   | MARCH 2013 | MP       |
| Drawing title PROPOSED VIEWS | Project Address                          | Job No. | Drwg No.   | Revision |
|                              | 36 GREIG STREET INVERNESS                | 0975    | B116       | B        |

HIGH LEVEL VELUX ROOFLIGHTS FOR DAYLIGHTING - OVERLOOKING OF ADJACENT PROPERTIES NOT POSSIBLE

ARCHITECTURAL SERVICES