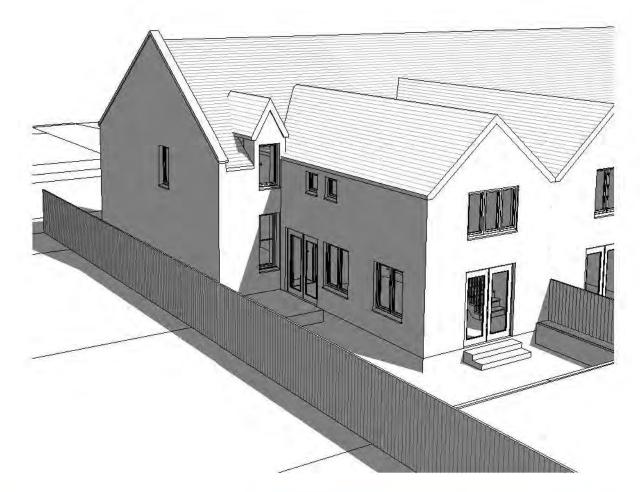

## PROPOSED SIDE ELEVATION

1:100

| Client                       | Project PROPOSED SINGLE STOREY EXTENSION | Scale   | Date       | Drawn    |
|------------------------------|------------------------------------------|---------|------------|----------|
| MR A ALESHI                  |                                          | 1:100   | MARCH 2013 | MP       |
| Drawing title PROPOSED VIEWS | Project Address                          | Job No. | Drwg No.   | Revision |
|                              | 36 GREIG STREET INVERNESS                | 0975    | B116       | B        |