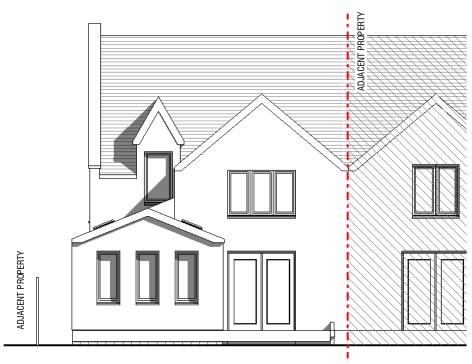

|
| Drawing title SITE AND LOCATION PLANS | Project Address 36 GREIG STREET INVERNESS | Job No.<br>0975 | Drwg No.<br>B112 | Revision<br>B |

## **GREIG STREET**





PROPOSED SINGLE STOREY EXTENSION

Project Address 36 GREIG STREET INVERNESS Scale

Job No.

0975

As indicated

Date

03/12/13

Drwg No.

B113

Drawn

MP

В

Revision





## SIDE ELEVATION 1:100







## REAR ELEVATION 1:100



| Client<br>MR A ALESHI        | Project PROPOSED SINGLE STOREY EXTENSION  | Scale<br>1:100  | Date 03/12/13    | Drawn<br>MP   |
|------------------------------|-------------------------------------------|-----------------|------------------|---------------|
| Drawing title EXISTING VIEWS | Project Address 36 GREIG STREET INVERNESS | Job No.<br>0975 | Drwg No.<br>B114 | Revision<br>B |







## PROPOSED SIDE ELEVATION

1:100

| Client                       | Project PROPOSED SINGLE STOREY EXTENSION | Scale   | Date       | Drawn    |
|------------------------------|------------------------------------------|---------|------------|----------|
| MR A ALESHI                  |                                          | 1:100   | MARCH 2013 | MP       |
| Drawing title PROPOSED VIEWS | Project Address                          | Job No. | Drwg No.   | Revision |
|                              | 36 GREIG STREET INVERNESS                | 0975    | B116       | B        |

HIGH LEVEL VELUX ROOFLIGHTS FOR DAYLIGHTING - OVERLOOKING OF ADJACENT PROPERTIES NOT POSSIBLE

ARCHITECTURAL SERVICES