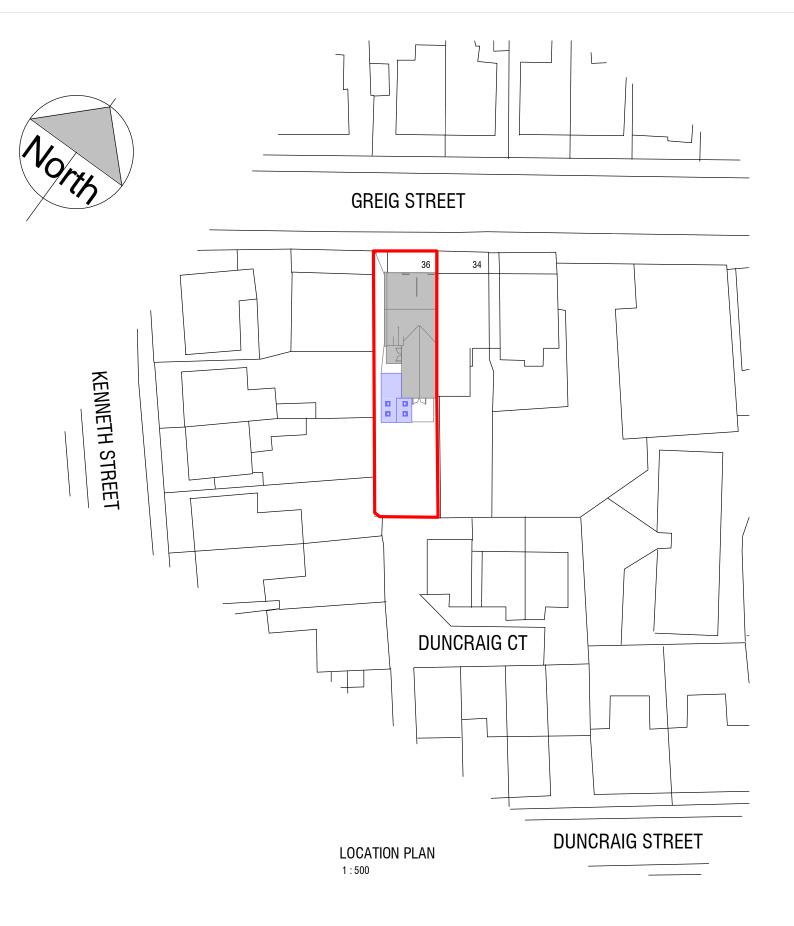

| Client                                | Project PROPOSED SINGLE STOREY EXTENSION  | Scale           | Date             | Drawn         |
|---------------------------------------|-------------------------------------------|-----------------|------------------|---------------|
| MR A ALESHI                           |                                           | As indicated    | MARCH 13         | MP            |
| Drawing title SITE AND LOCATION PLANS | Project Address 36 GREIG STREET INVERNESS | Job No.<br>0975 | Drwg No.<br>B112 | Revision<br>B |