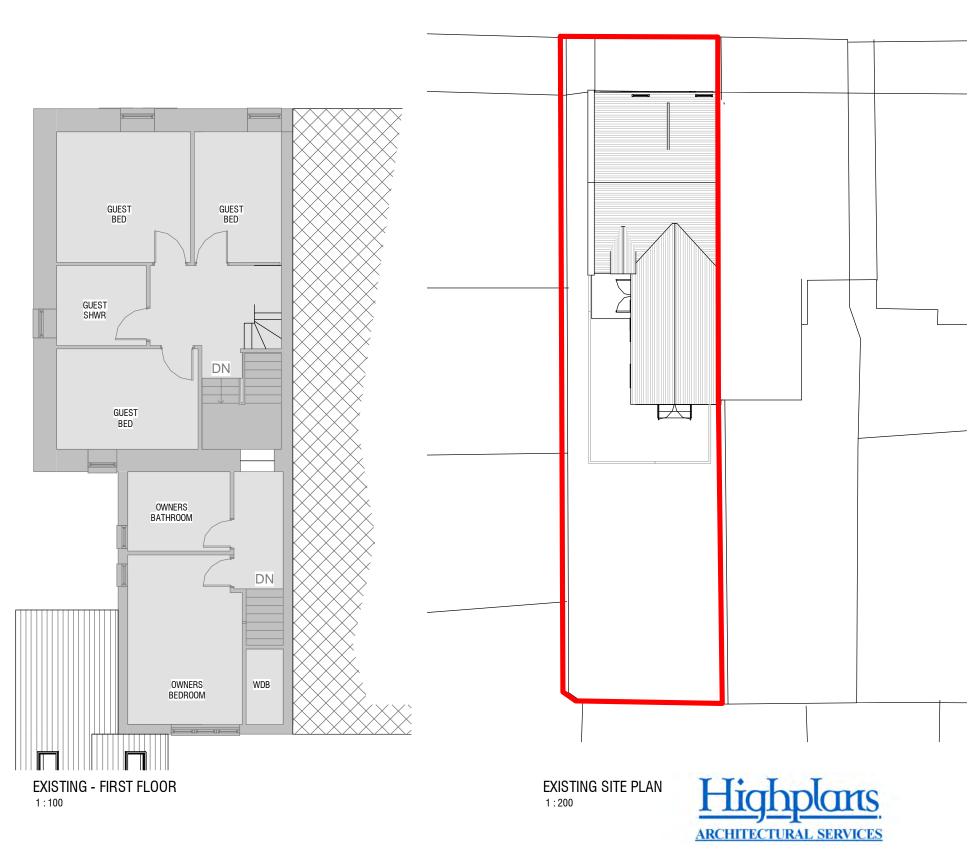

| Client                                | Project PROPOSED SINGLE STOREY EXTENSION  | Scale           | Date             | Drawn         |
|---------------------------------------|-------------------------------------------|-----------------|------------------|---------------|
| MR A ALESHI                           |                                           | As indicated    | MARCH 13         | MP            |
| Drawing title SITE AND LOCATION PLANS | Project Address 36 GREIG STREET INVERNESS | Job No.<br>0975 | Drwg No.<br>B112 | Revision<br>B |