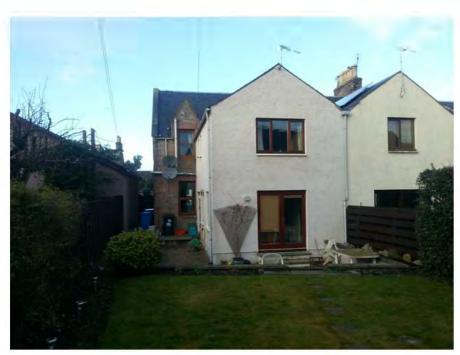

## REAR ELEVATION 1:100

| Client<br>MR A ALESHI        | Project PROPOSED SINGLE STOREY EXTENSION  | Scale<br>1:100  | Date 03/12/13    | Drawn<br>MP   |
|------------------------------|-------------------------------------------|-----------------|------------------|---------------|
| Drawing title EXISTING VIEWS | Project Address 36 GREIG STREET INVERNESS | Job No.<br>0975 | Drwg No.<br>B114 | Revision<br>B |