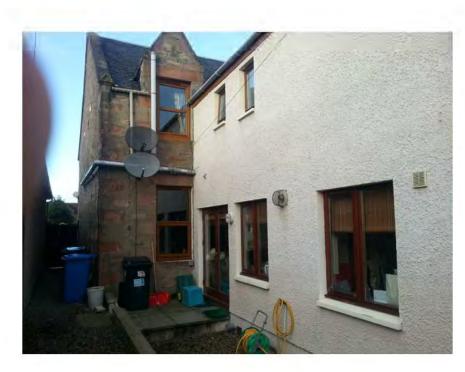

## REAR ELEVATION 1:100

| Client<br>MR A ALESHI        | Project PROPOSED SINGLE STOREY EXTENSION  | Scale<br>1:100  | Date 03/12/13    | Drawn<br>MP   |
|------------------------------|-------------------------------------------|-----------------|------------------|---------------|
| Drawing title EXISTING VIEWS | Project Address 36 GREIG STREET INVERNESS | Job No.<br>0975 | Drwg No.<br>B114 | Revision<br>B |