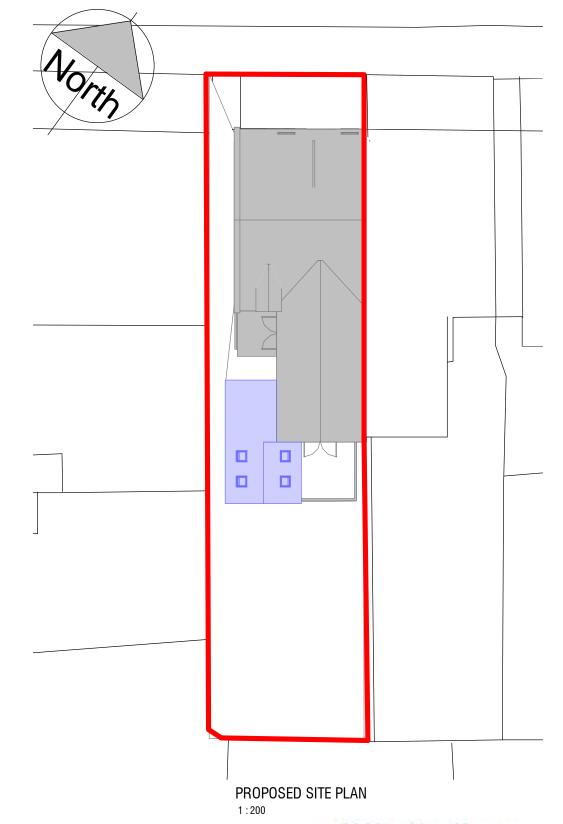

| Client                                | Project PROPOSED SINGLE STOREY EXTENSION  | Scale           | Date             | Drawn         |
|---------------------------------------|-------------------------------------------|-----------------|------------------|---------------|
| MR A ALESHI                           |                                           | As indicated    | MARCH 13         | MP            |
| Drawing title SITE AND LOCATION PLANS | Project Address 36 GREIG STREET INVERNESS | Job No.<br>0975 | Drwg No.<br>B112 | Revision<br>B |