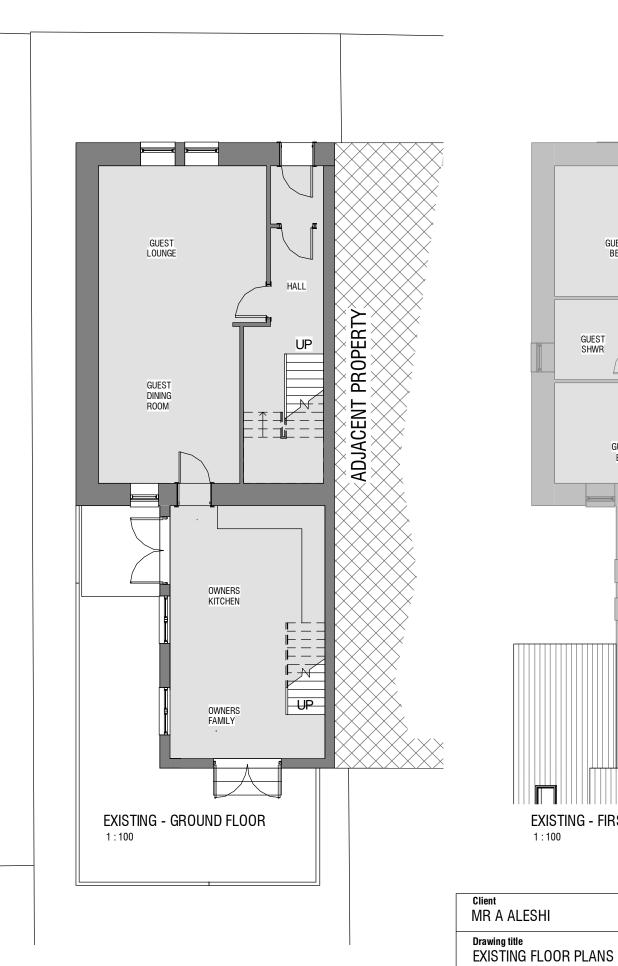

| Client                                | Project PROPOSED SINGLE STOREY EXTENSION  | Scale           | Date             | Drawn         |
|---------------------------------------|-------------------------------------------|-----------------|------------------|---------------|
| MR A ALESHI                           |                                           | As indicated    | MARCH 13         | MP            |
| Drawing title SITE AND LOCATION PLANS | Project Address 36 GREIG STREET INVERNESS | Job No.<br>0975 | Drwg No.<br>B112 | Revision<br>B |