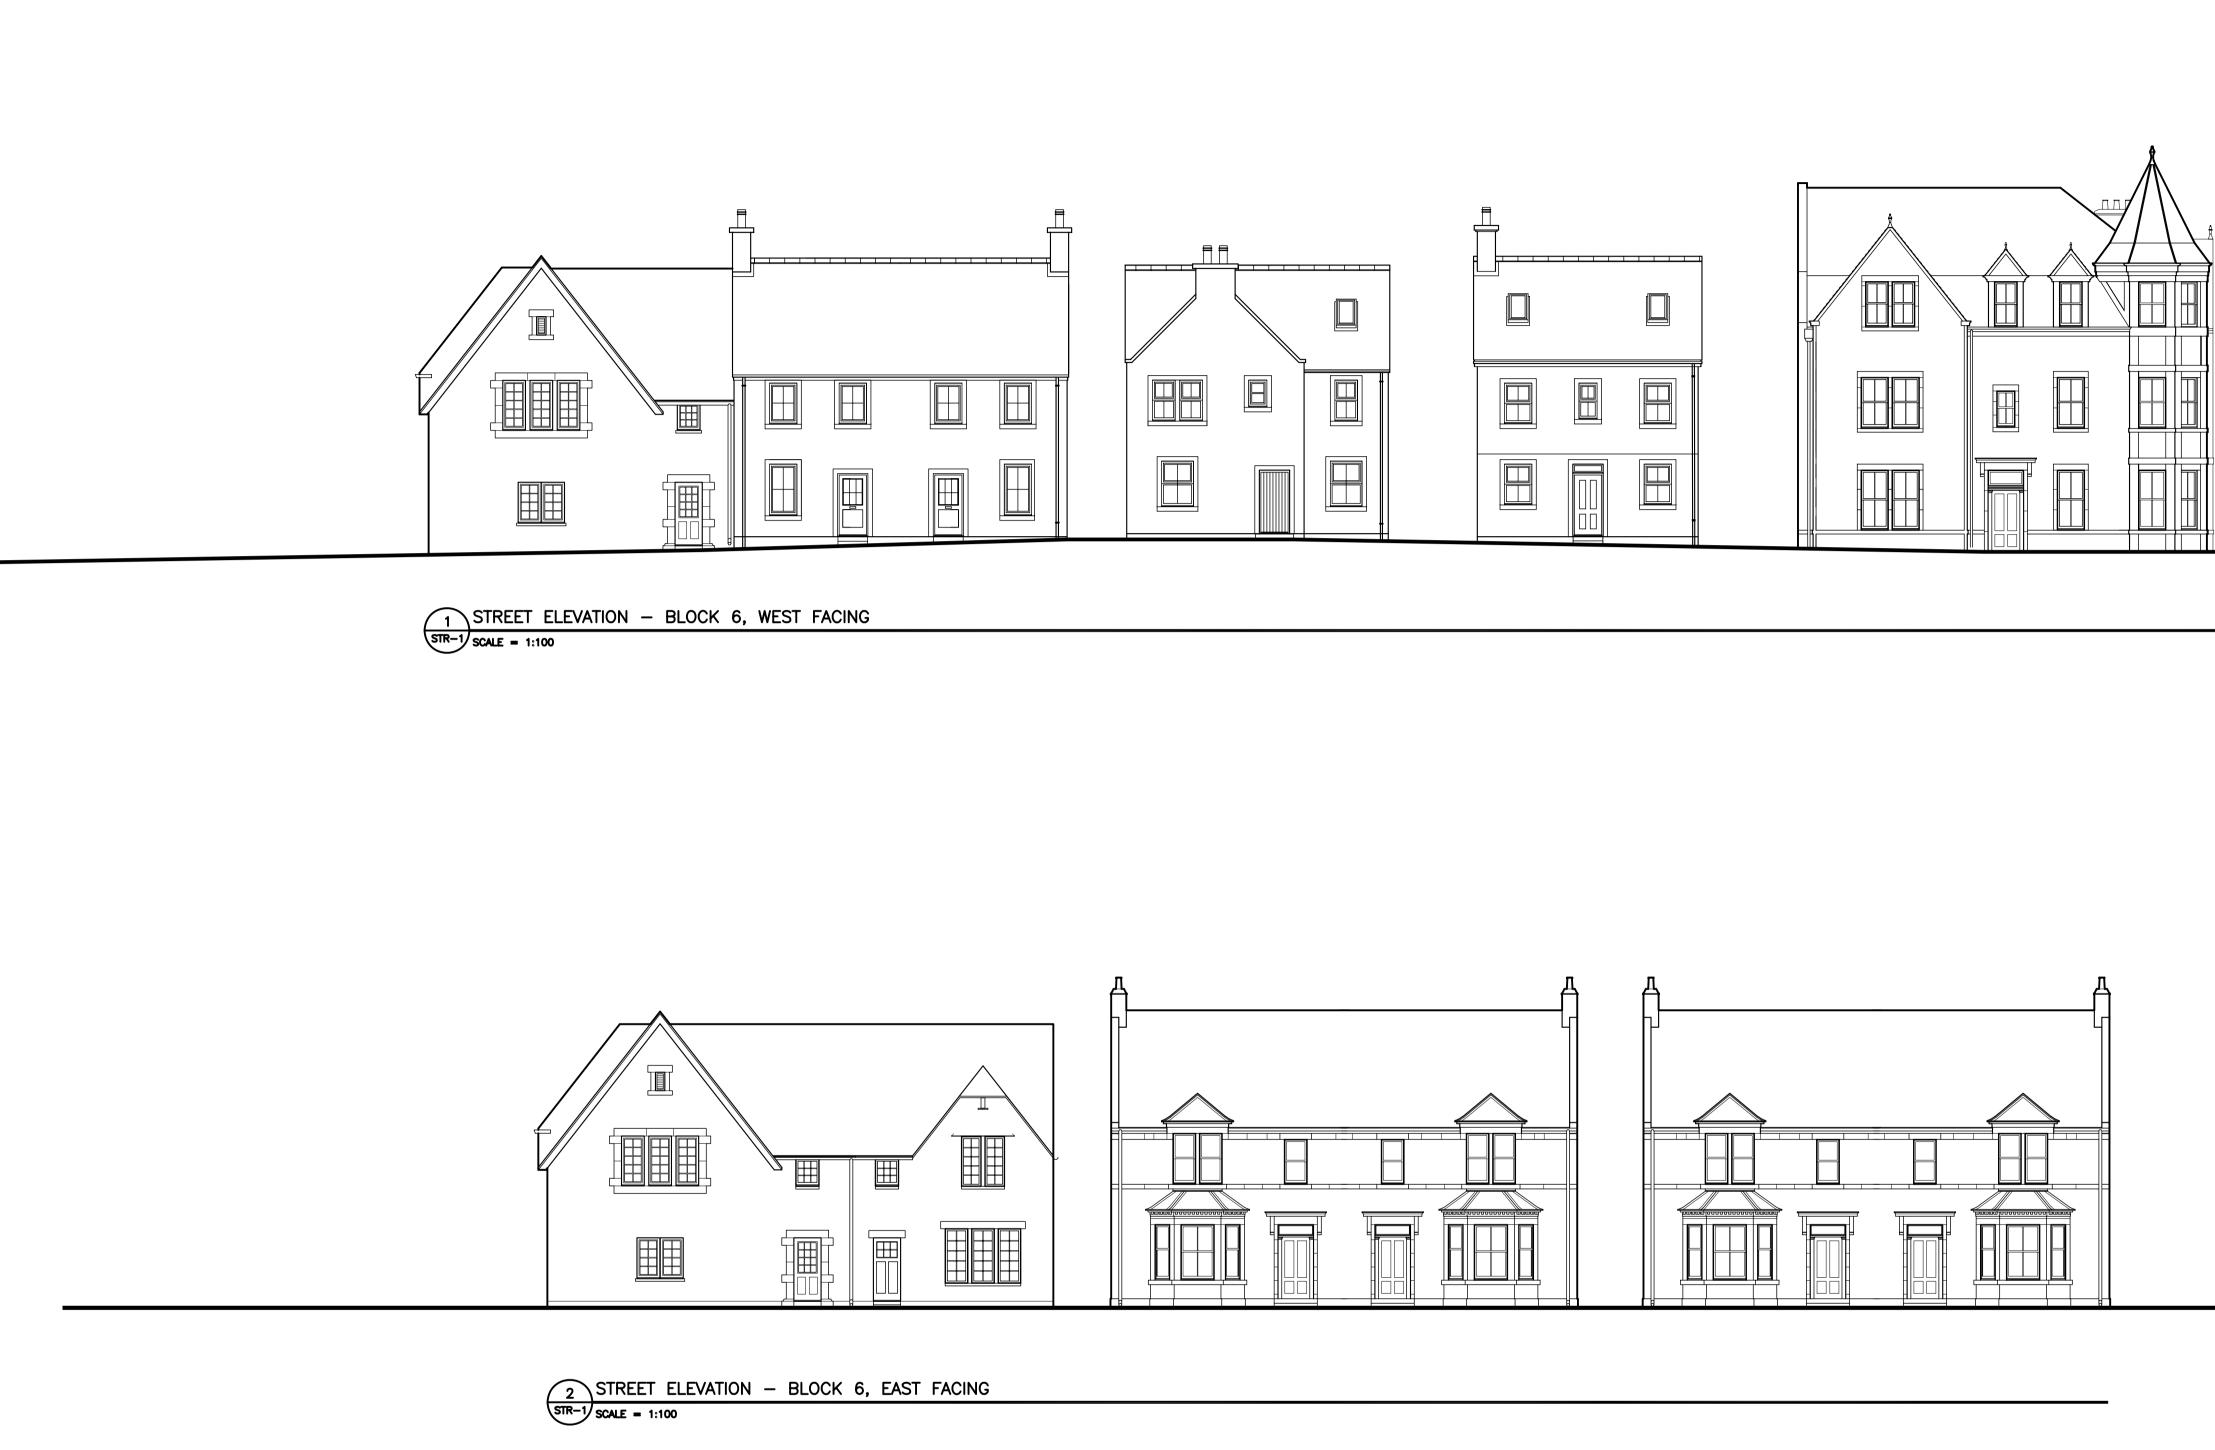

| Drawing<br>STREE                             |         | ATIONS   |             | 18 FEB :    | 2011  |
|----------------------------------------------|---------|----------|-------------|-------------|-------|
| BLOCK 6: WEST-FACING<br>BLOCK 6: EAST-FACING |         |          | Project No. | Drawing No. |       |
| Drawn                                        | Checked | Approved | Revision    |             | SIR-1 |