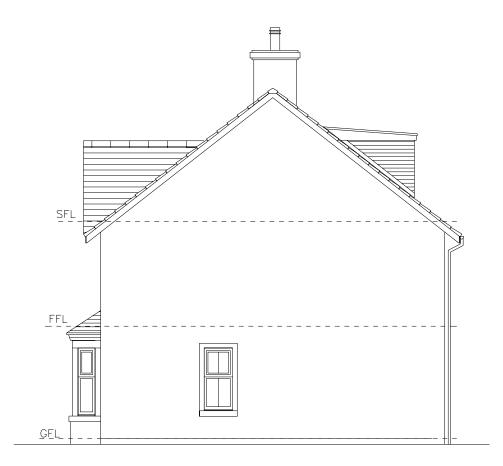

## LaQuatra Bonci Associates

95 South Tenth Street Pittsburgh, Pennsylvania 15203 tel 412.488.8822

#### Urban Design Associates

707 Grant St. 31st Floor Pittsburgh, PA 15219 tel 412.263.5200

4 SIDE ELEVATION: VERNACULAR 2 (FULL HEIGHT FIRST FLOOR) B7.4 SCALE = 1:50

| Michael Gilmour Associates<br>22 Rubislaw Terrace<br>Aberdeen AB10 1XE<br>tel 01224 643117 | Project<br>Development at Lochdhu Farm,<br>Nairn South Application<br>for Planning Permission<br>Highland Council for Scotia Homes (North) Ltd,<br>Barratt East Scotland, Robertson Homes Ltd |
|--------------------------------------------------------------------------------------------|-----------------------------------------------------------------------------------------------------------------------------------------------------------------------------------------------|
|--------------------------------------------------------------------------------------------|-----------------------------------------------------------------------------------------------------------------------------------------------------------------------------------------------|

| Drawing |            |          |          |             |             |
|---------|------------|----------|----------|-------------|-------------|
| BLK     | 07 - ELE   |          | S        | 18 FEB 2011 | 1 : 50 @ A1 |
| 2 BED   | / 3 PERSON | FLATS (X | 2)       | Project No. | Drawing No. |
|         |            |          | _/       | 00000       |             |
| Drawn   | Checked    | Approved | Revision |             | <b>B7.4</b> |
|         |            |          |          |             |             |