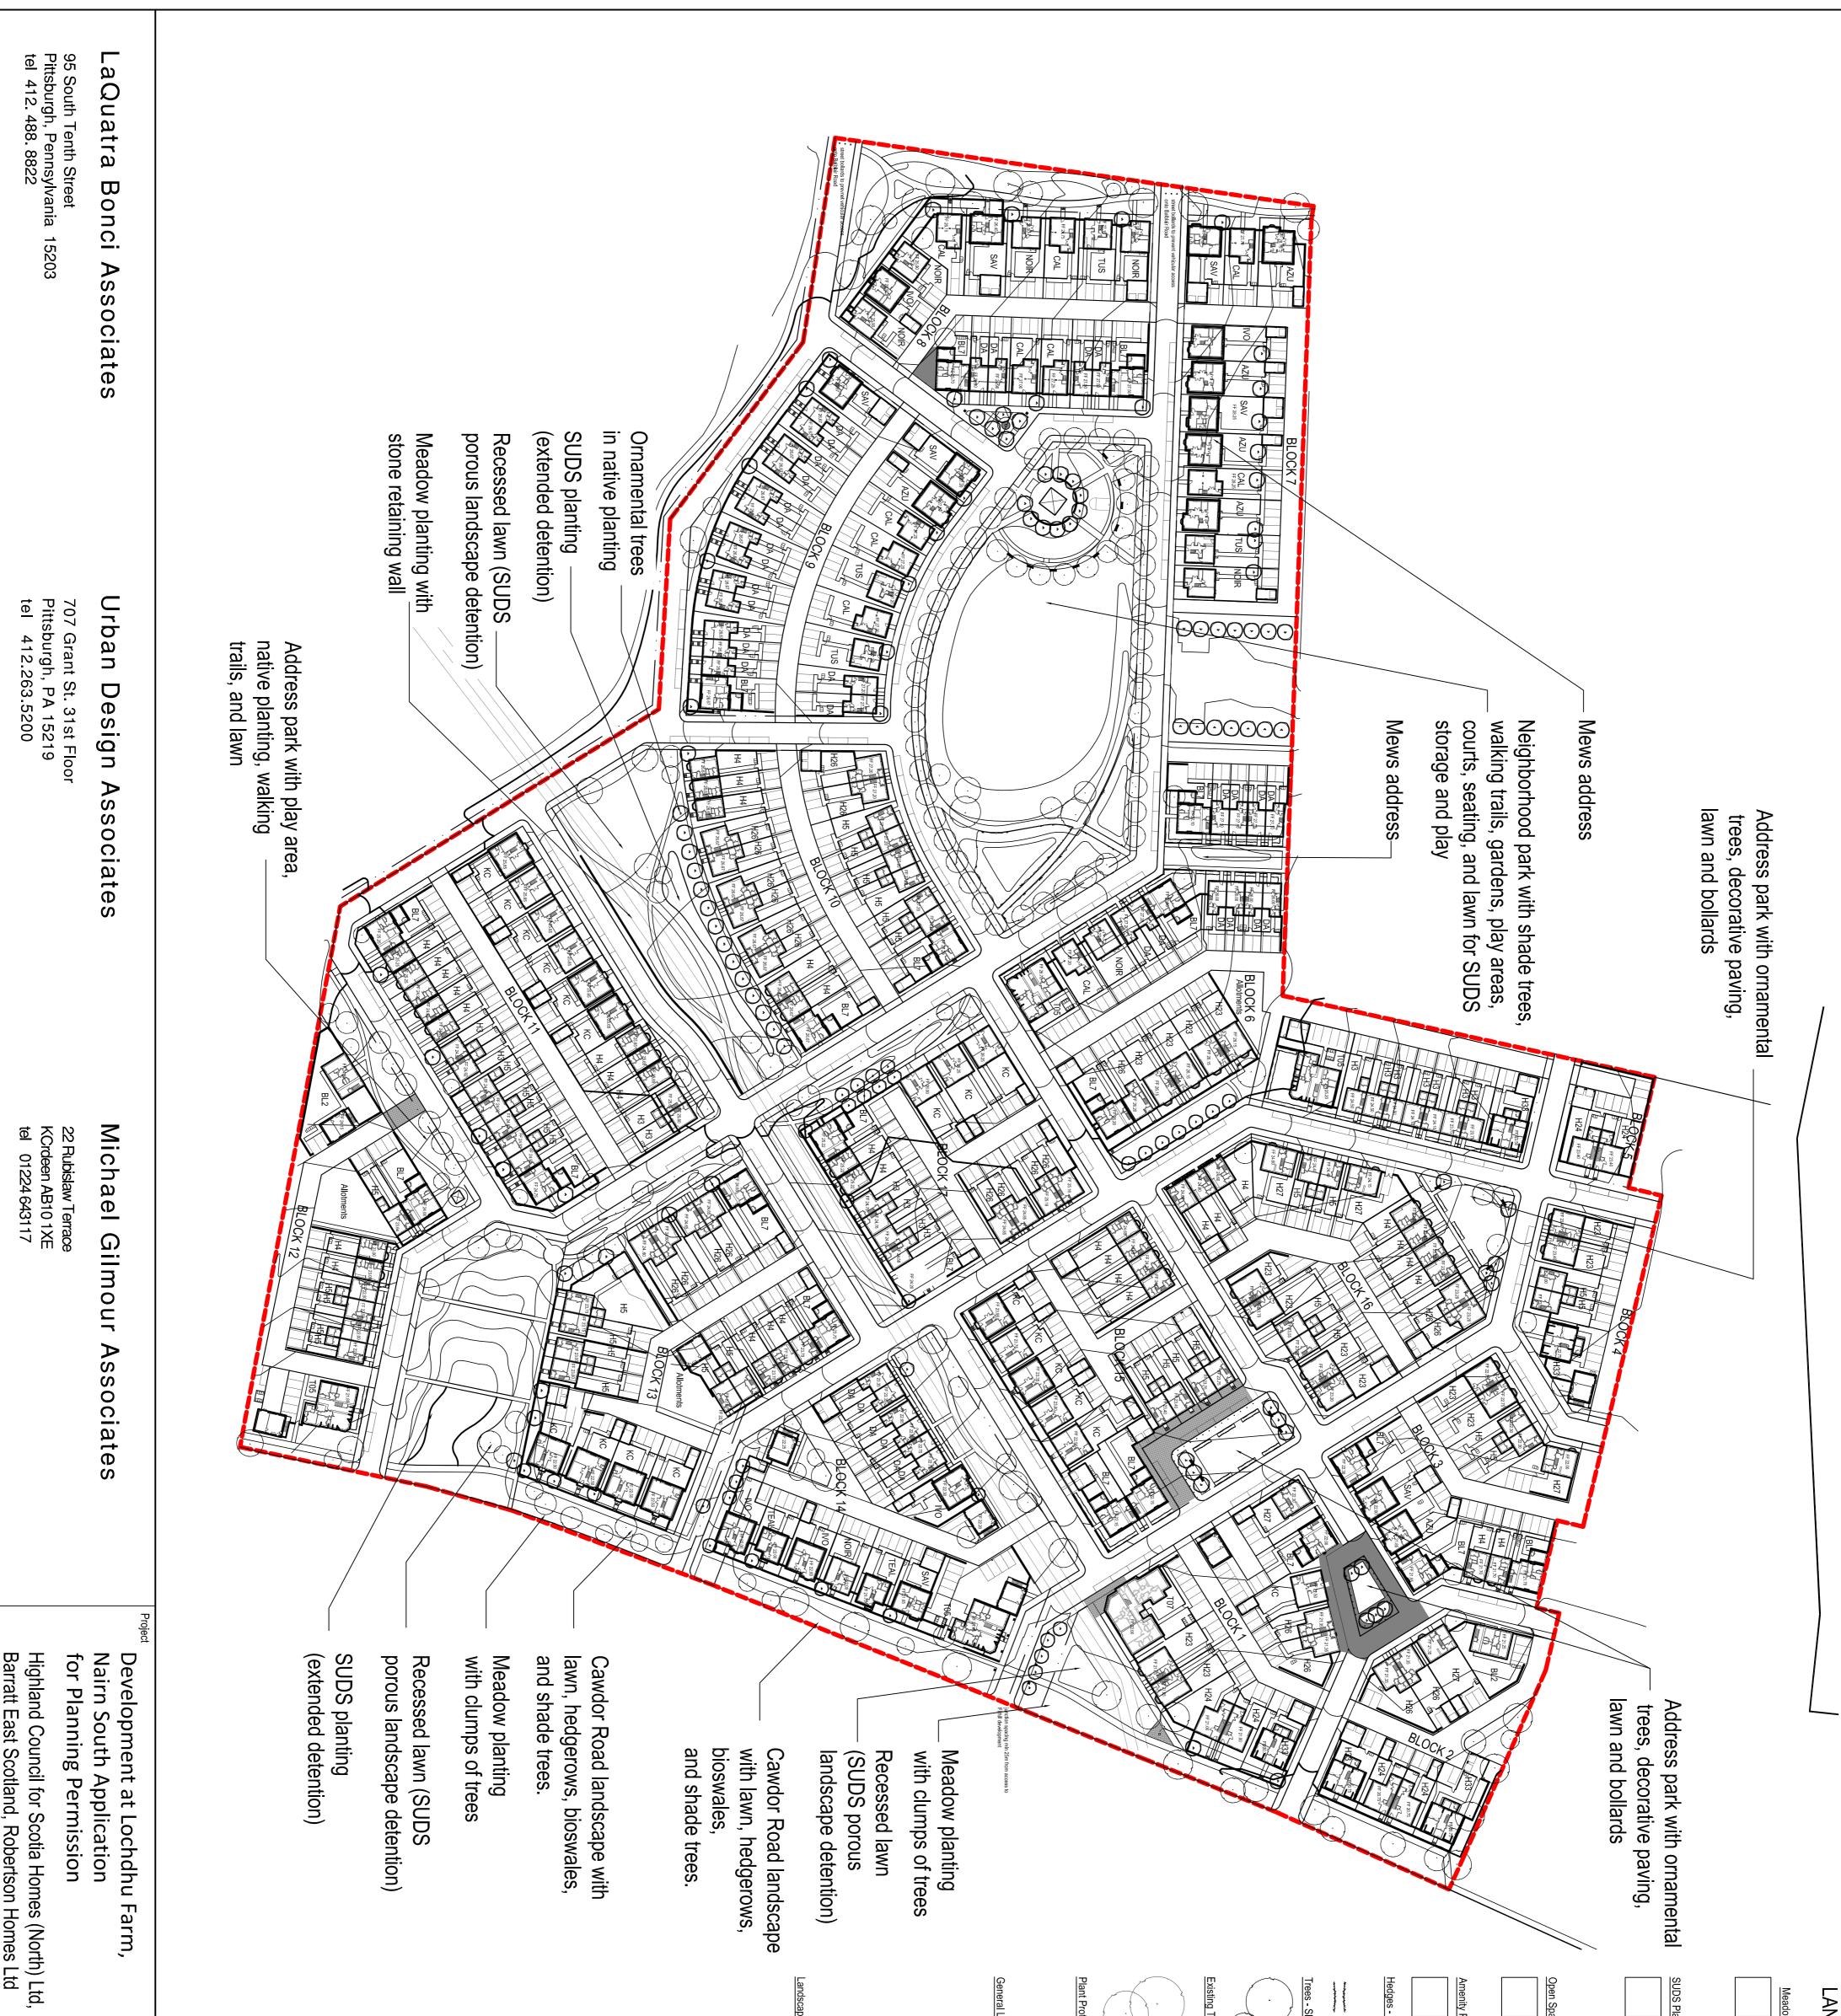

Perimeter landscaped areas within the public realm shall use native meadow anting in order to enhance the existing rural character and to establish a stainable. drought resistant, easily maintained landscape.

Native I₽ Native Planting (Shrubs) Corylus avellana Crataegus monogyna Cytisus scoparius Ilex aquifolium Juniperus Communis Myrica gale Prunus spinosa Rosa canina Salix cinerea Salix purpurea Salix viminalis e Planting (Trees) Alnus glutinosa Betula pendula Betula pubescens Carpinus betulus Fraxinus excelsior Malus sylvestris Populus tremula Prunus avium Prunus padus Quercus robur Salix alba Salix fragilis Sorbus aucuparia Ulmus glabra LOW (.300m to 1.000m) Buxus sempervirens 'Suffruticosa' Pernettya mucronata 'Bells Seedling' Prunus laurocerasus 'Otto Luyken' Senecio laxifolius Skimmia japonica 'Rubella' Calluna vulgaris Erica cinerea Erica tetralix Hedera helix Lonicera periclmenum Vaccinium myrtillus Acer pseudoplatanus Betula pendula Crataegus monogyna Fagus sylvatica Laburnum x watereri 'V Malus floribunda Populus alba Populus tremula Picea omorika Prunus avium 'Plena' Salix daphnoides Sorbus aria Tilia platyphyllos Planting (Groundcover) Sambucus nigra Ulex europaeus Viburnum opulus LOW TO MEDIUM (1.000m to 1.500m) Mahonia aquifolium Skimmia japonica 'Foremanii' Ulex europaeus 'Plenus' 문 Planting (Trees) - Lot Landscape nting (Shrubs) - Lot Landscape Sycamore 'Dalecarlica' Birch Hawthorn 'Purpurea' Beech Laburnum Crab Apple Poplar Aspen Spruce Cherry Willow Whitebeam Ling Bell Heather Cross-leaved Hea Ivy Honeysuckle Bilberry Hazel Hawthorn Broom Holly Juniper Bog Myrtle Blackthorn Dogrose Grey Sallow or Willow Purple Osier Common Osier or Common Osier or Basket Willow Alder Silver Birch Downy Birch Hornbeam Ash Crab Apple Aspen Wild Cherry Bird Cherry Bird Cherry Sessile Oak Pedunculate ( White Willow Crack Willow Crack Willow Scotch Elm ∃lder 3orse Guelder Rose

# REFER TO ENLARGED PARK & SUDS PLANS FOR DETAILS AND MATERIALS

| <sup>ale</sup><br>: 1000 |   |
|--------------------------|---|
| @                        |   |
| A<br>1                   | - |

00000 oject No

<u>→</u> sc

2

Rev A : Site layout revised in accordance with discussions with Highland Council. May 2013 JJB

2

LANDSCAPE

PLAN

North

aping Notes:

The rain garden and sculptured bioswale planting (a component of the SUDS schematic strategy) is intended to visually enhance the perimeter and interior of the site and provide an attractive landscape.

Existing specimen woodlands shall be preserved around the site and ent-with additional woodland planting.

nity plant lists but are highly ei

Individual lot landso o plant native species

MEDIUM TO HIGH (1.500m to 3.000n Aucuba japonica Berberis x stenophylla or B. darwinii Elaeagnus pungens 'Maculata' Escallonia macrantha Mahonia japonica or M. x 'Charity' Olearia x haastii Osmarea burkwoodii Viburnum tinus