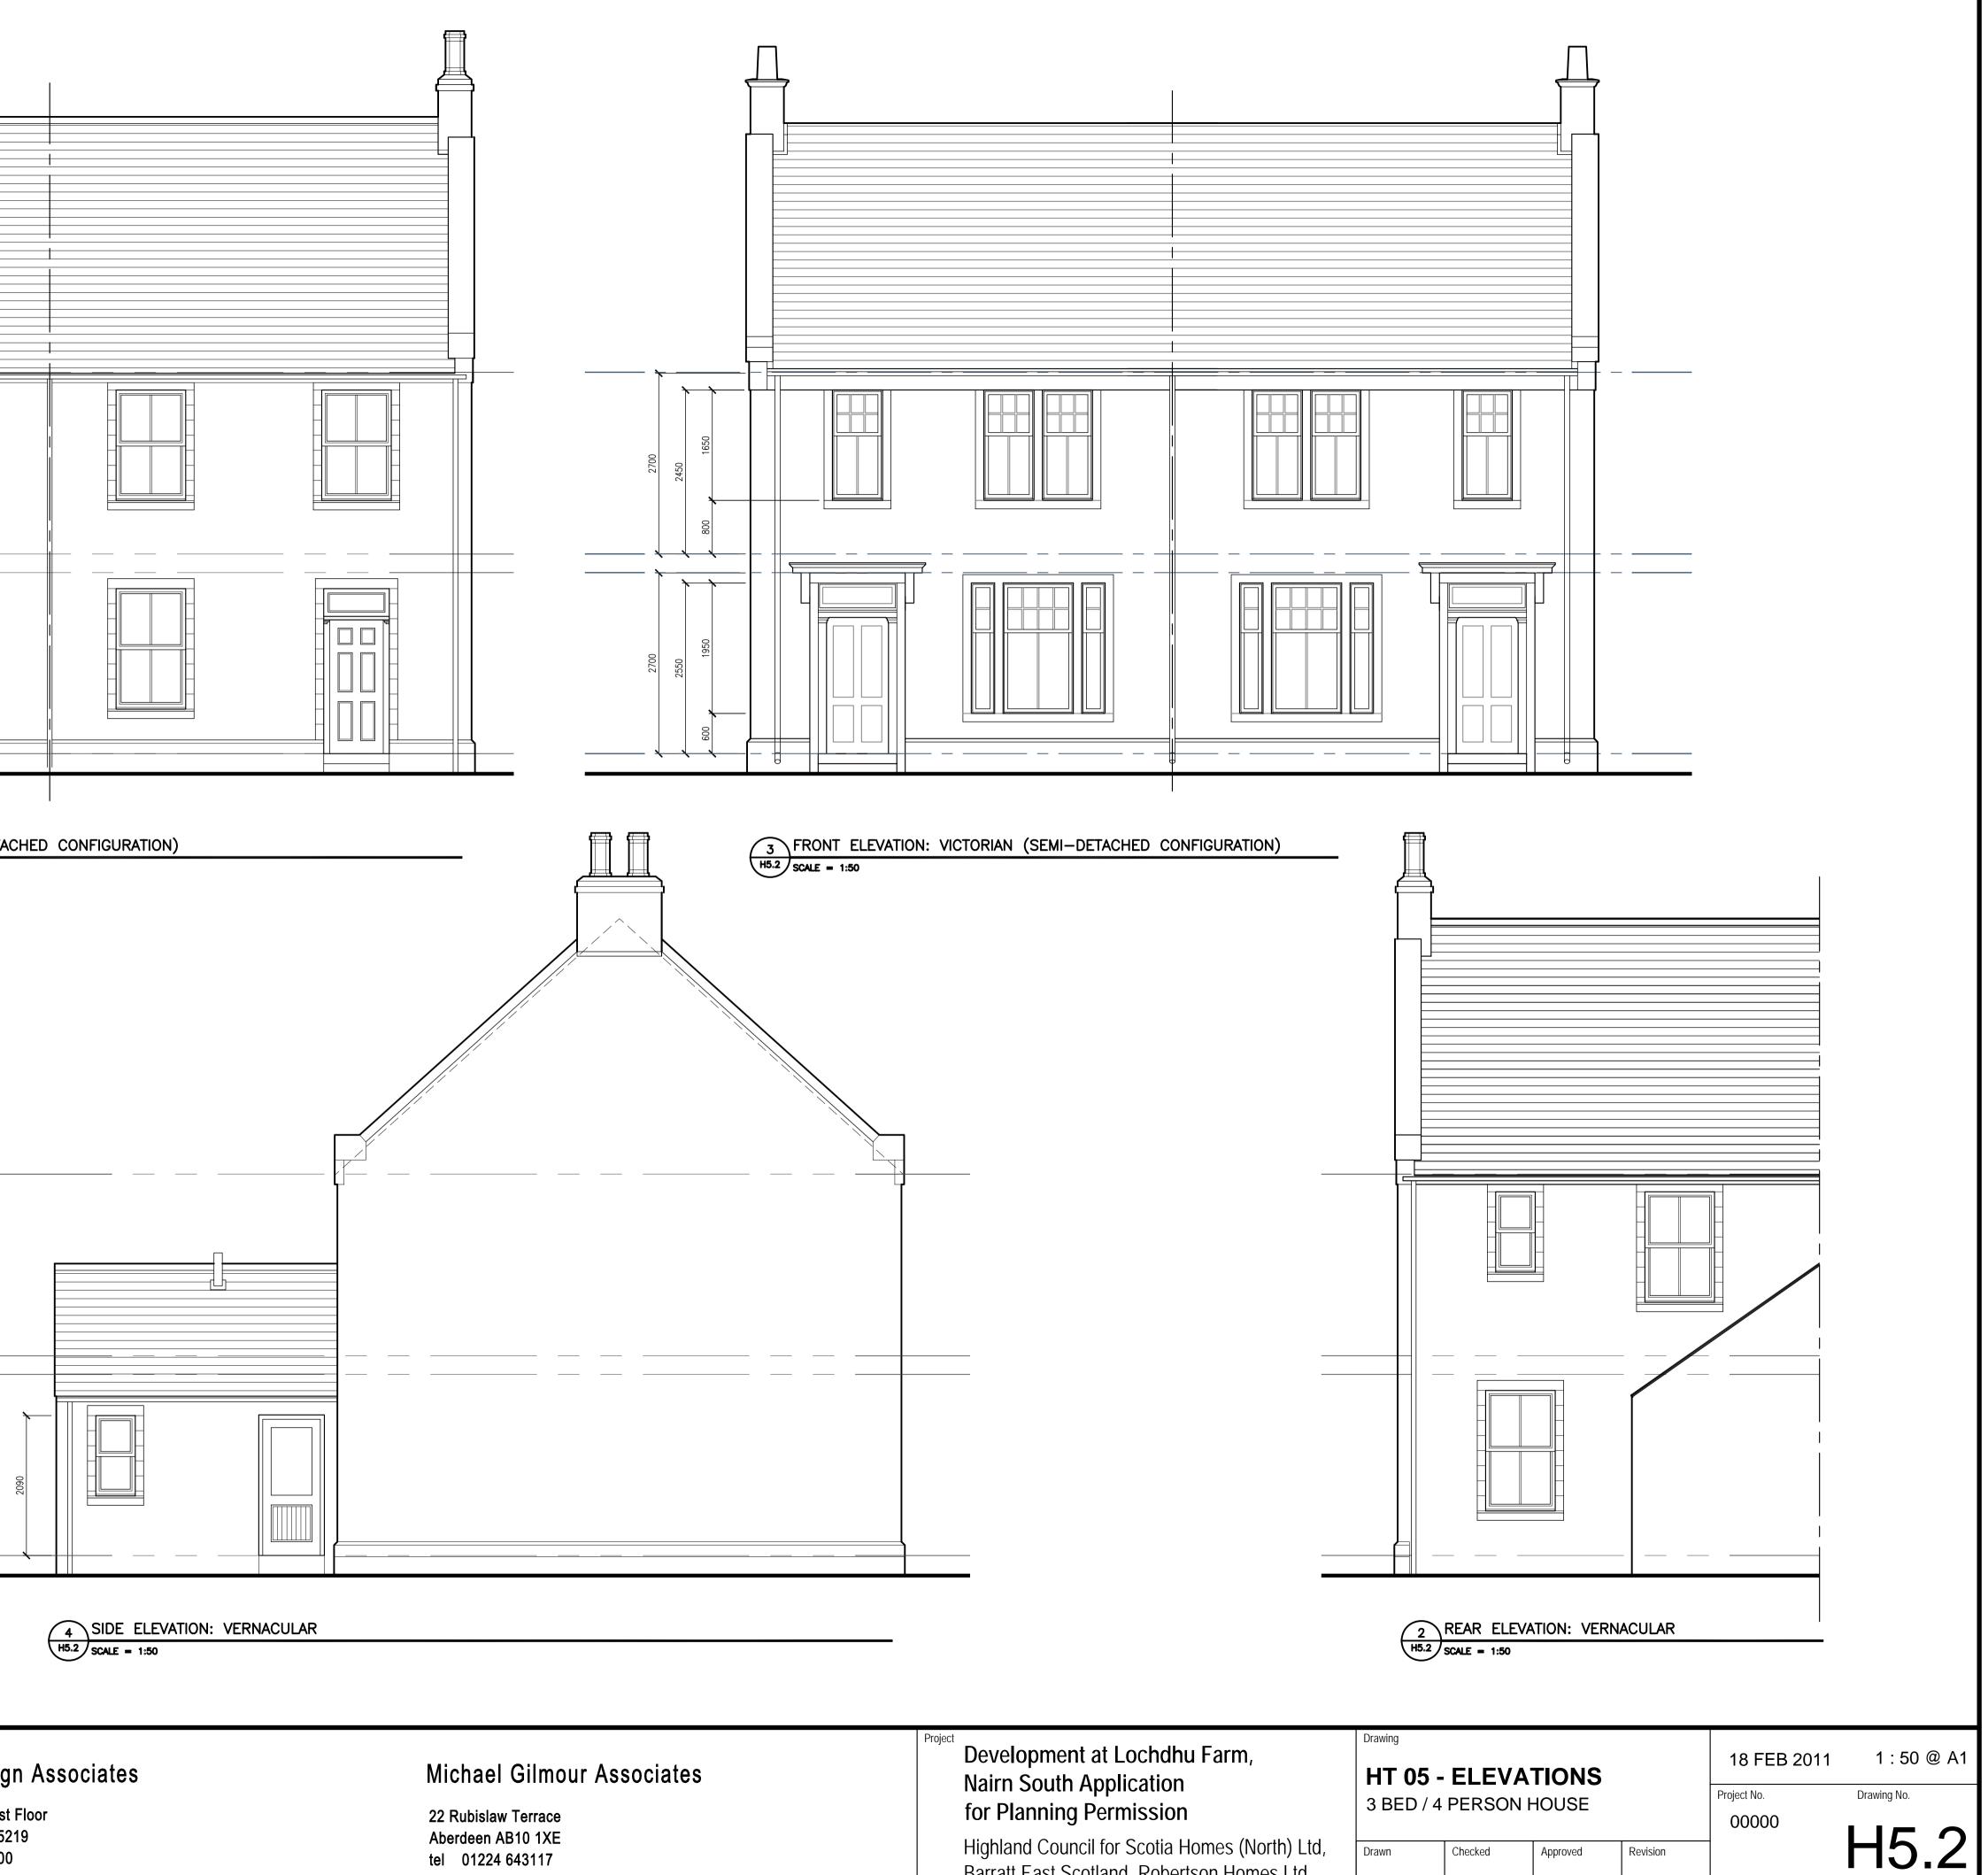

| rawn              |     |  |  |
| house name<br>DAMSON                                                                                                                                                                    |                   |     |  |  |
| + Boutique Rang                                                                                                                                                                         | e                 | +   |  |  |
| drawing no.<br>DN-01                                                                                                                                                                    | r€                | ev. |  |  |





#### NOTE: VERNACULAR ELEVATION BY MGA & TAYLOR DESIGN SVCS

#### LaQuatra Bonci Associates

95 South Tenth Street Pittsburgh, Pennsylvania 15203 tel 412.488.8822

Barratt East Scotland, Robertson Homes Ltd



95 South Tenth Street Pittsburgh, Pennsylvania 15203 tel 412.488.8822

## Urban Design Associates

|        |      | ELEVATION: | VICTORIAN |
|--------|------|------------|-----------|
| T5.3 / | 1.50 |            |           |

| Michael Gilmour Associates<br>22 Rubislaw Terrace | Project<br>Development at Lochdhu Farm,<br>Nairn South Application<br>for Planning Permission |
|---------------------------------------------------|-----------------------------------------------------------------------------------------------|
| Aberdeen AB10 1XE                                 | Highl