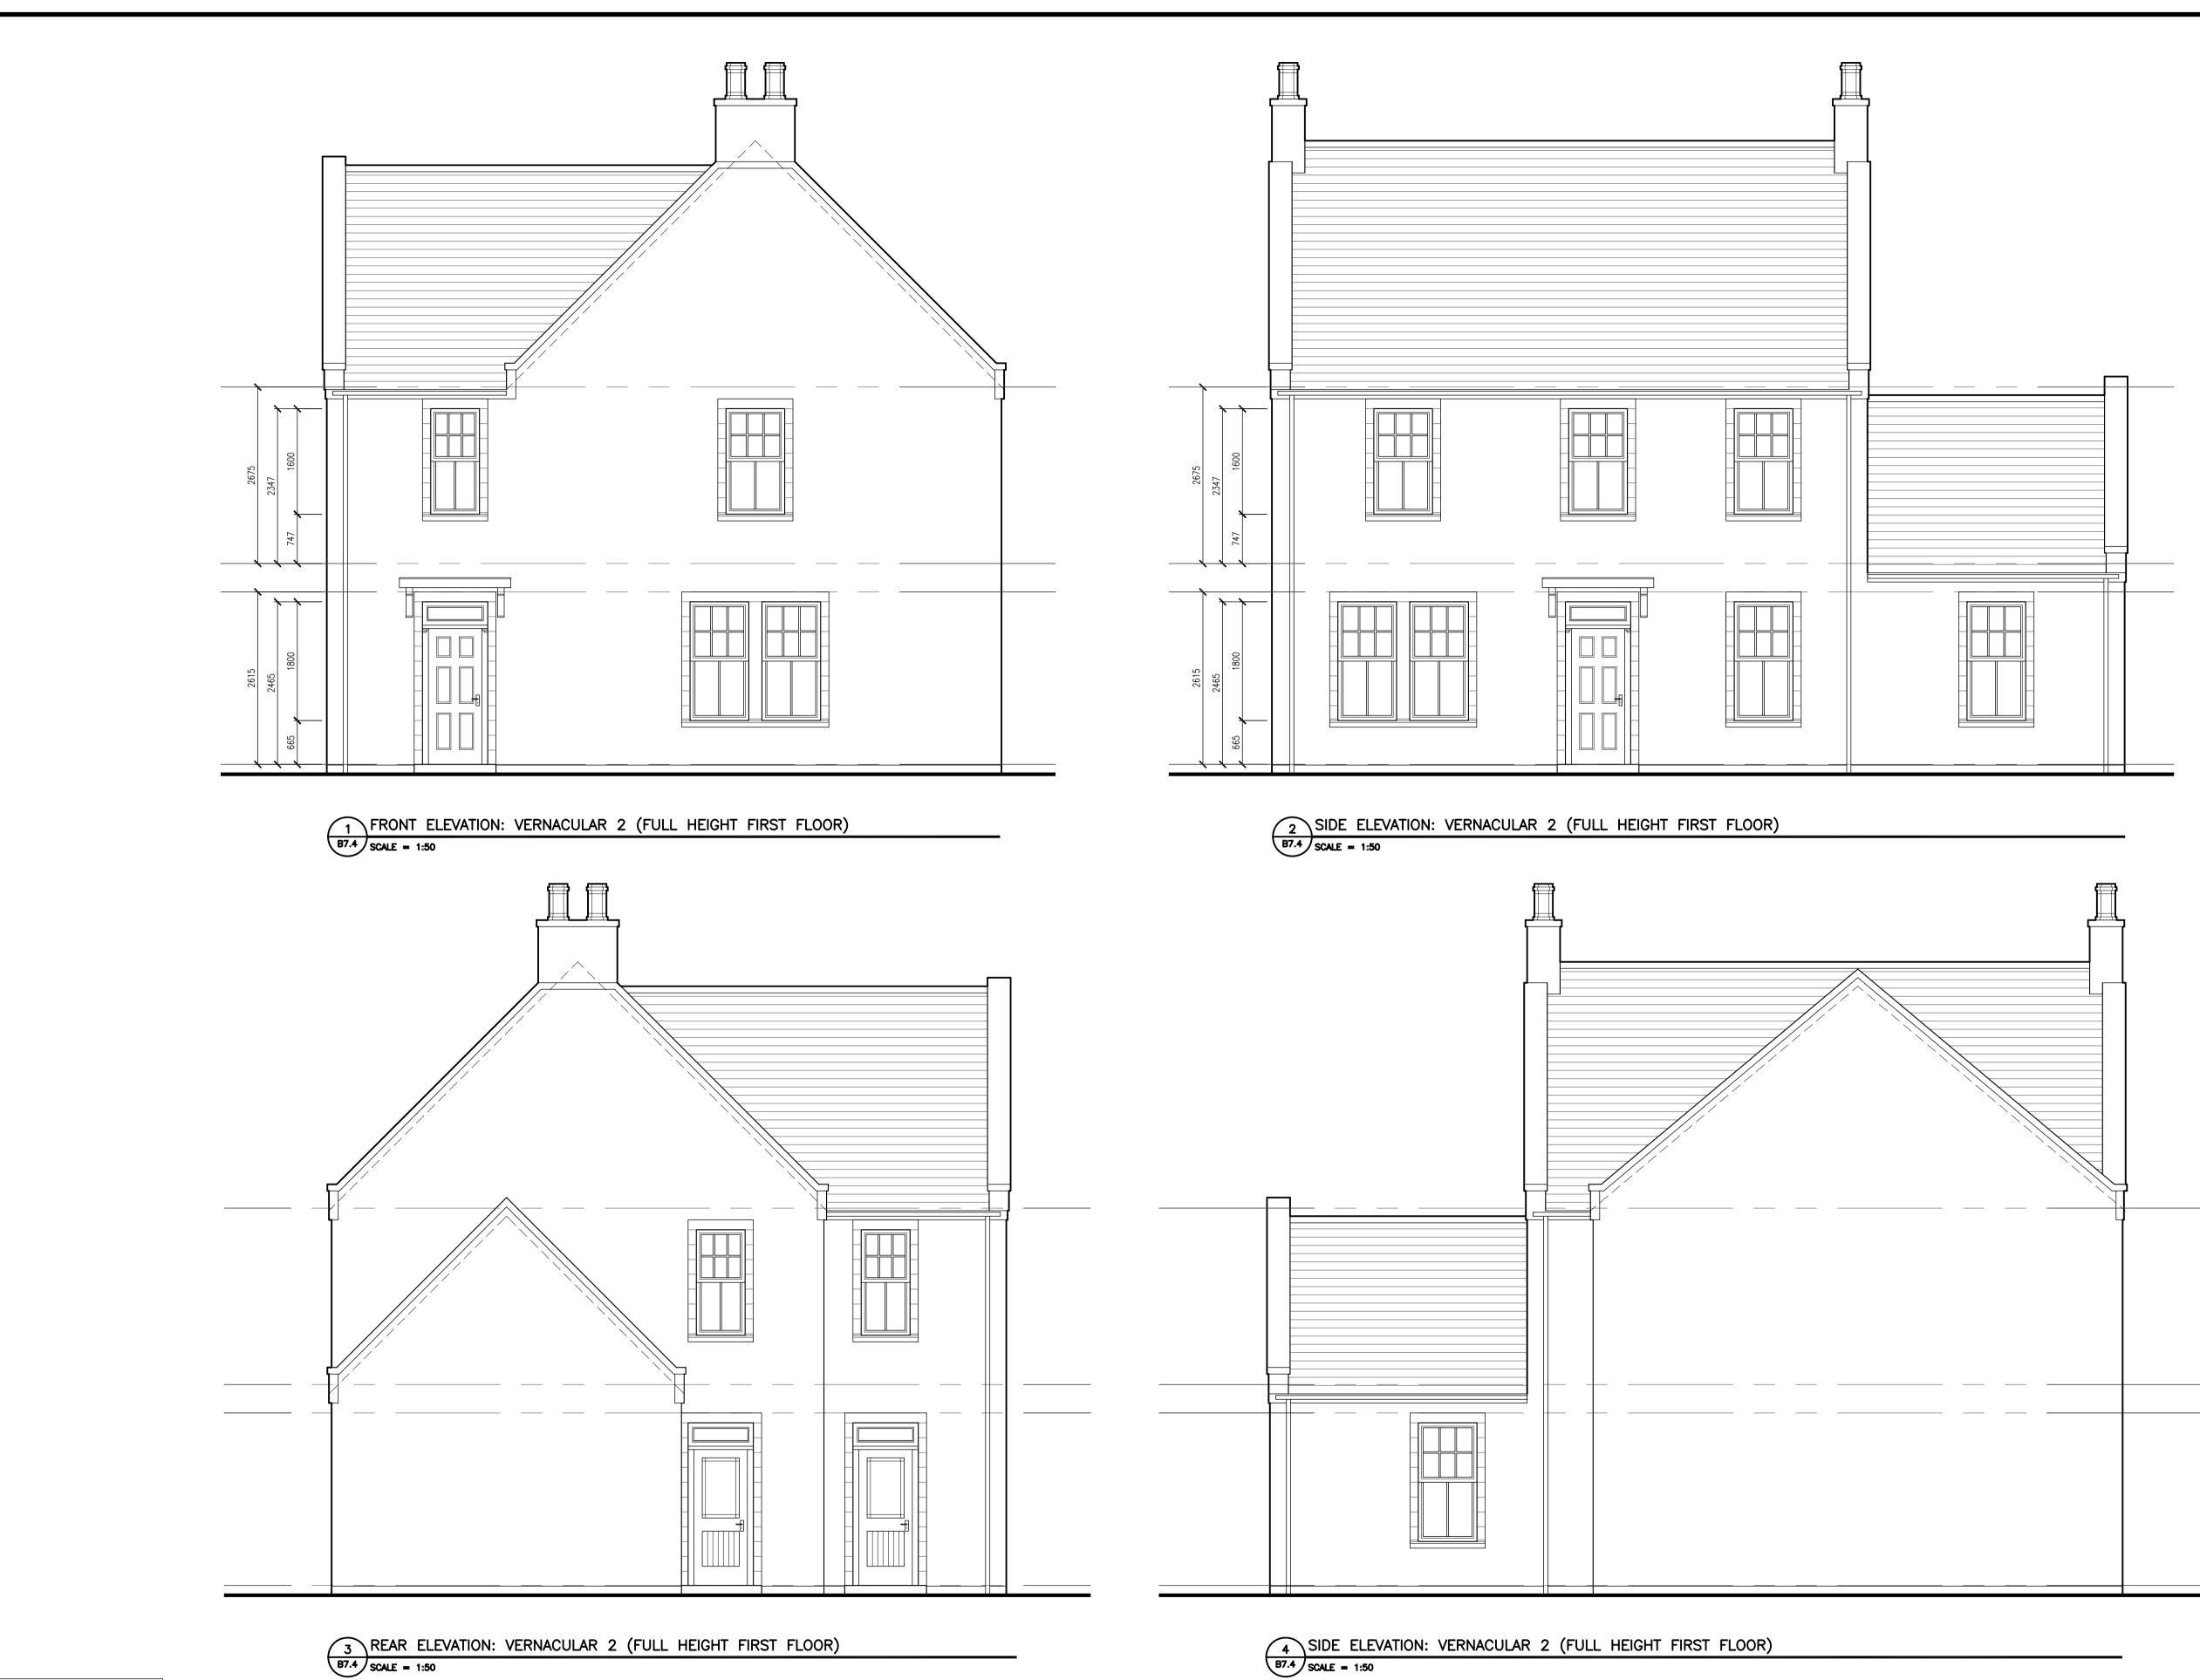

#### Urban Design Associates

707 Grant St. 31st Floor Pittsburgh, PA 15219 tel 412.263.5200

4 SIDE ELEVATION: VERNACULAR 2 (FULL HEIGHT FIRST FLOOR) B7.4 SCALE = 1:50

| Michael Gilmour Associates<br>22 Rubislaw Terrace<br>Aberdeen AB10 1XE<br>tel 01224 643117 | Project<br>Development at Lochdhu Farm,<br>Nairn South Application<br>for Planning Permission<br>Highland Council for Scotia Homes (North) Ltd,<br>Barratt East Scotland, Robertson Homes Ltd |
|--------------------------------------------------------------------------------------------|-----------------------------------------------------------------------------------------------------------------------------------------------------------------------------------------------|
|--------------------------------------------------------------------------------------------|-----------------------------------------------------------------------------------------------------------------------------------------------------------------------------------------------|

| Drawing |            |          |          |             |             |
|---------|------------|----------|----------|-------------|-------------|
| BLK     | 07 - ELE   |          | S        | 18 FEB 2011 | 1 : 50 @ A1 |
| 2 BED   | / 3 PERSON | FLATS (X | 2)       | Project No. | Drawing No. |
|         |            |          | _/       | 00000       |             |
| Drawn   | Checked    | Approved | Revision |             | <b>B7.4</b> |
|         |            |          |          |             |             |