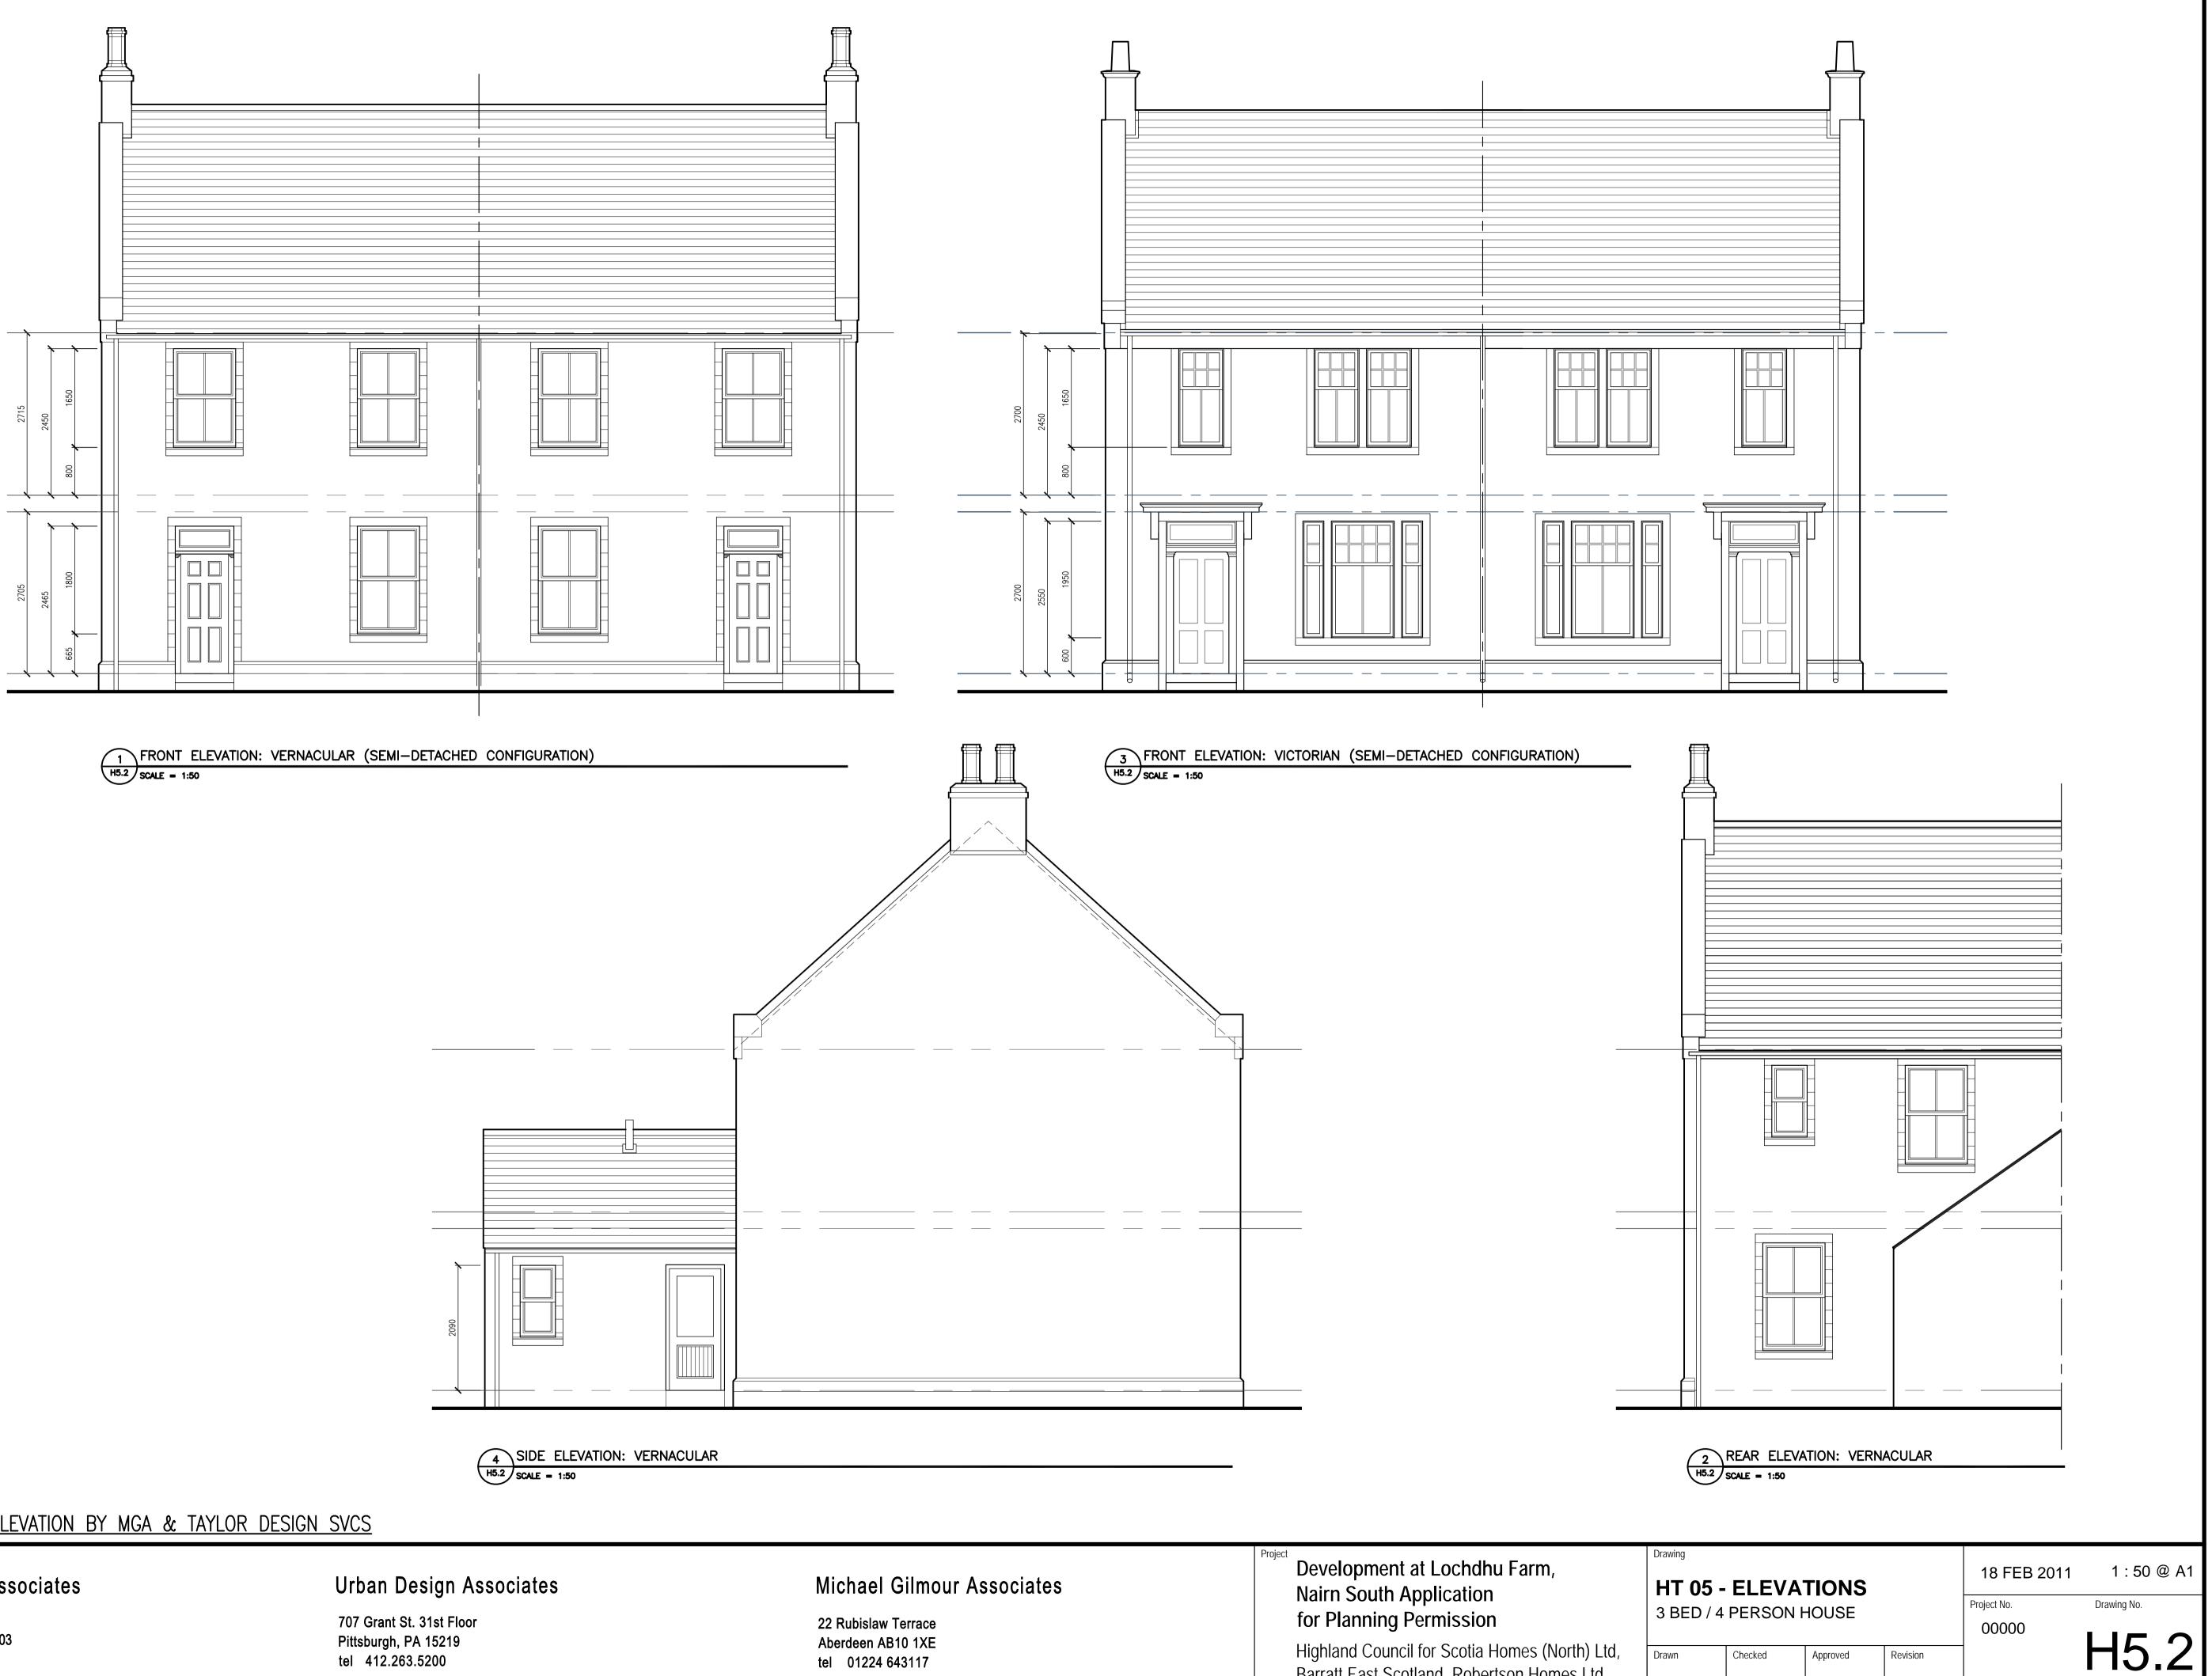

| rawn              |     |  |  |
| house name<br>DAMSON                                                                                                                                                                    |                   |     |  |  |
| + Boutique Rang                                                                                                                                                                         | e                 | +   |  |  |
| drawing no.<br>DN-01                                                                                                                                                                    | r€                | ev. |  |  |





#### NOTE: VERNACULAR ELEVATION BY MGA & TAYLOR DESIGN SVCS

#### LaQuatra Bonci Associates

95 South Tenth Street Pittsburgh, Pennsylvania 15203 tel 412.488.8822

Barratt East Scotland, Robertson Homes Ltd



95 South Tenth Street Pittsburgh, Pennsylvania 15203 tel 412.488.8822

## Urban Design Associates

|        |      | ELEVATION: | VICTORIAN |
|--------|------|------------|-----------|
| T5.3 / | 1.50 |            |           |

| Michael Gilmour Associates<br>22 Rubislaw Terrace | Project<br>Development at Lochdhu Farm,<br>Nairn South Application<br>for Planning Permission |
|---------------------------------------------------|-----------------------------------------------------------------------------------------------|
| Aberdeen AB10 1XE                                 | Hig