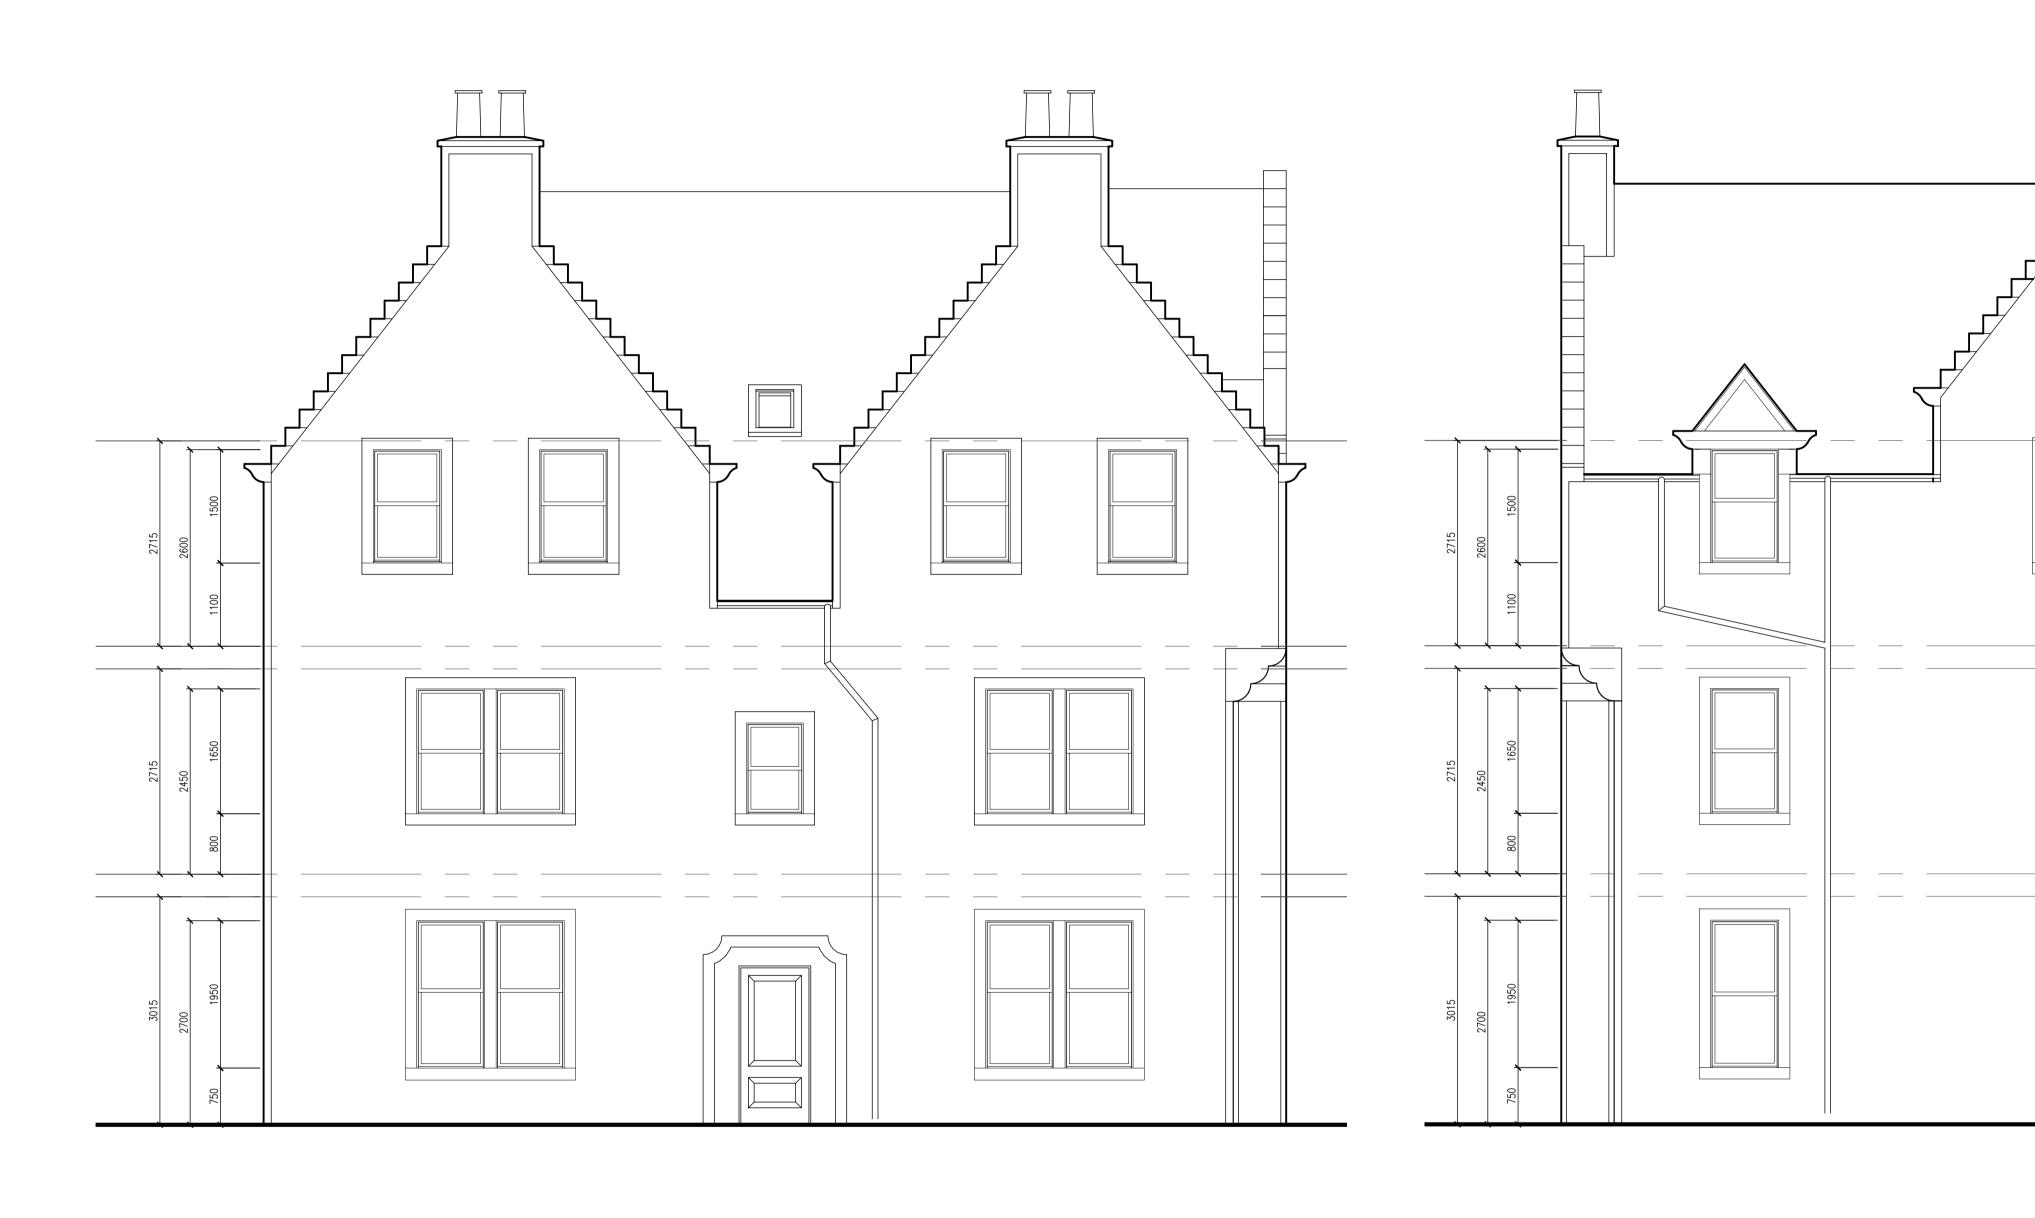

| Drawing<br>TEN 5 ·                               | - ELEVA | TIONS    |             | 18 FEB 2011 | 1 : 50 @ A1 |
|--------------------------------------------------|---------|----------|-------------|-------------|-------------|
| TENEMENT BUILDING<br>1 BED / 2 PERSON FLATS (x6) |         |          | Project No. | Drawing No. |             |
| Drawn                                            | Checked | Approved | Revision    |             | 15.3        |