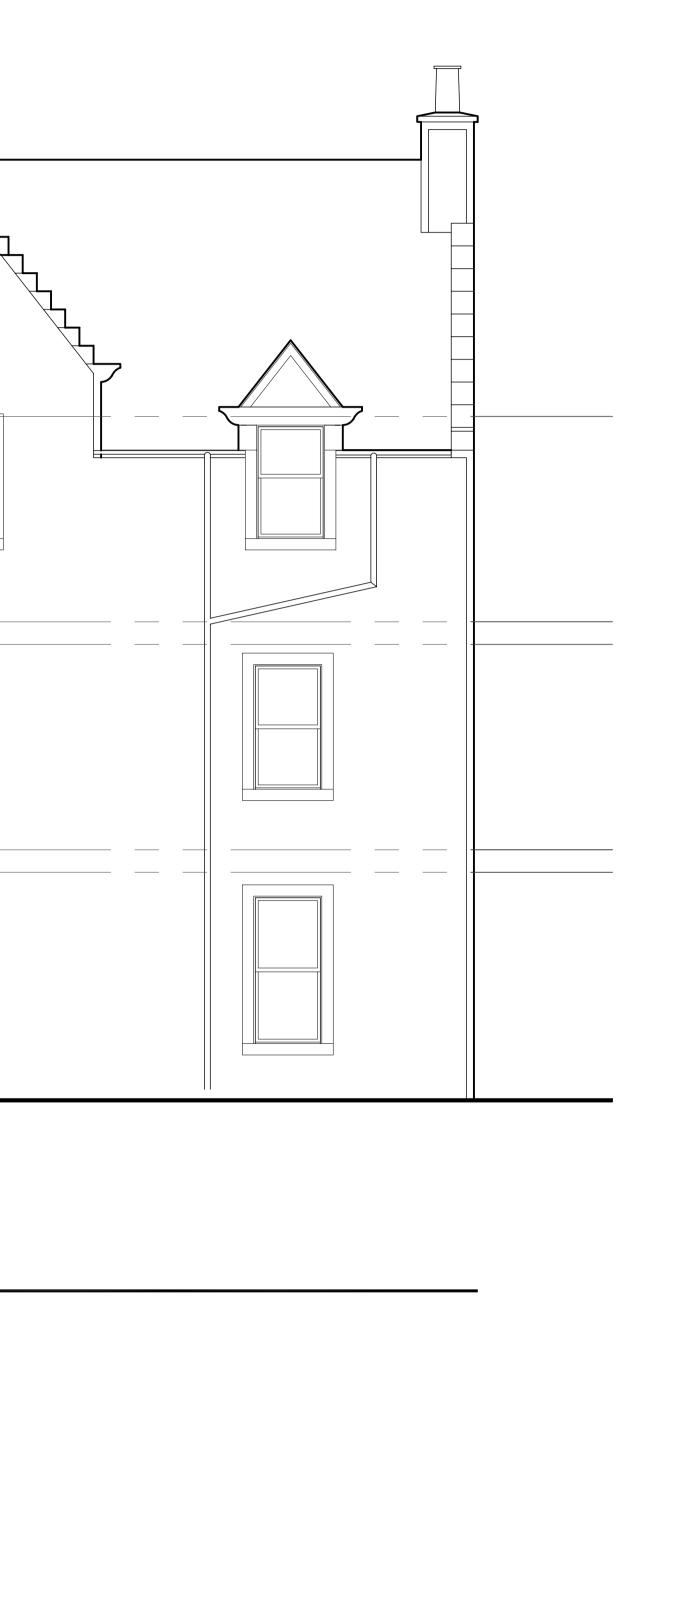

| Drawing<br>TEN 5 ·                               | - ELEVA | TIONS    |             | 18 FEB 2011 | 1 : 50 @ A1 |
|--------------------------------------------------|---------|----------|-------------|-------------|-------------|
| TENEMENT BUILDING<br>1 BED / 2 PERSON FLATS (x6) |         |          | Project No. | Drawing No. |             |
| Drawn                                            | Checked | Approved | Revision    |             | 15.3        |