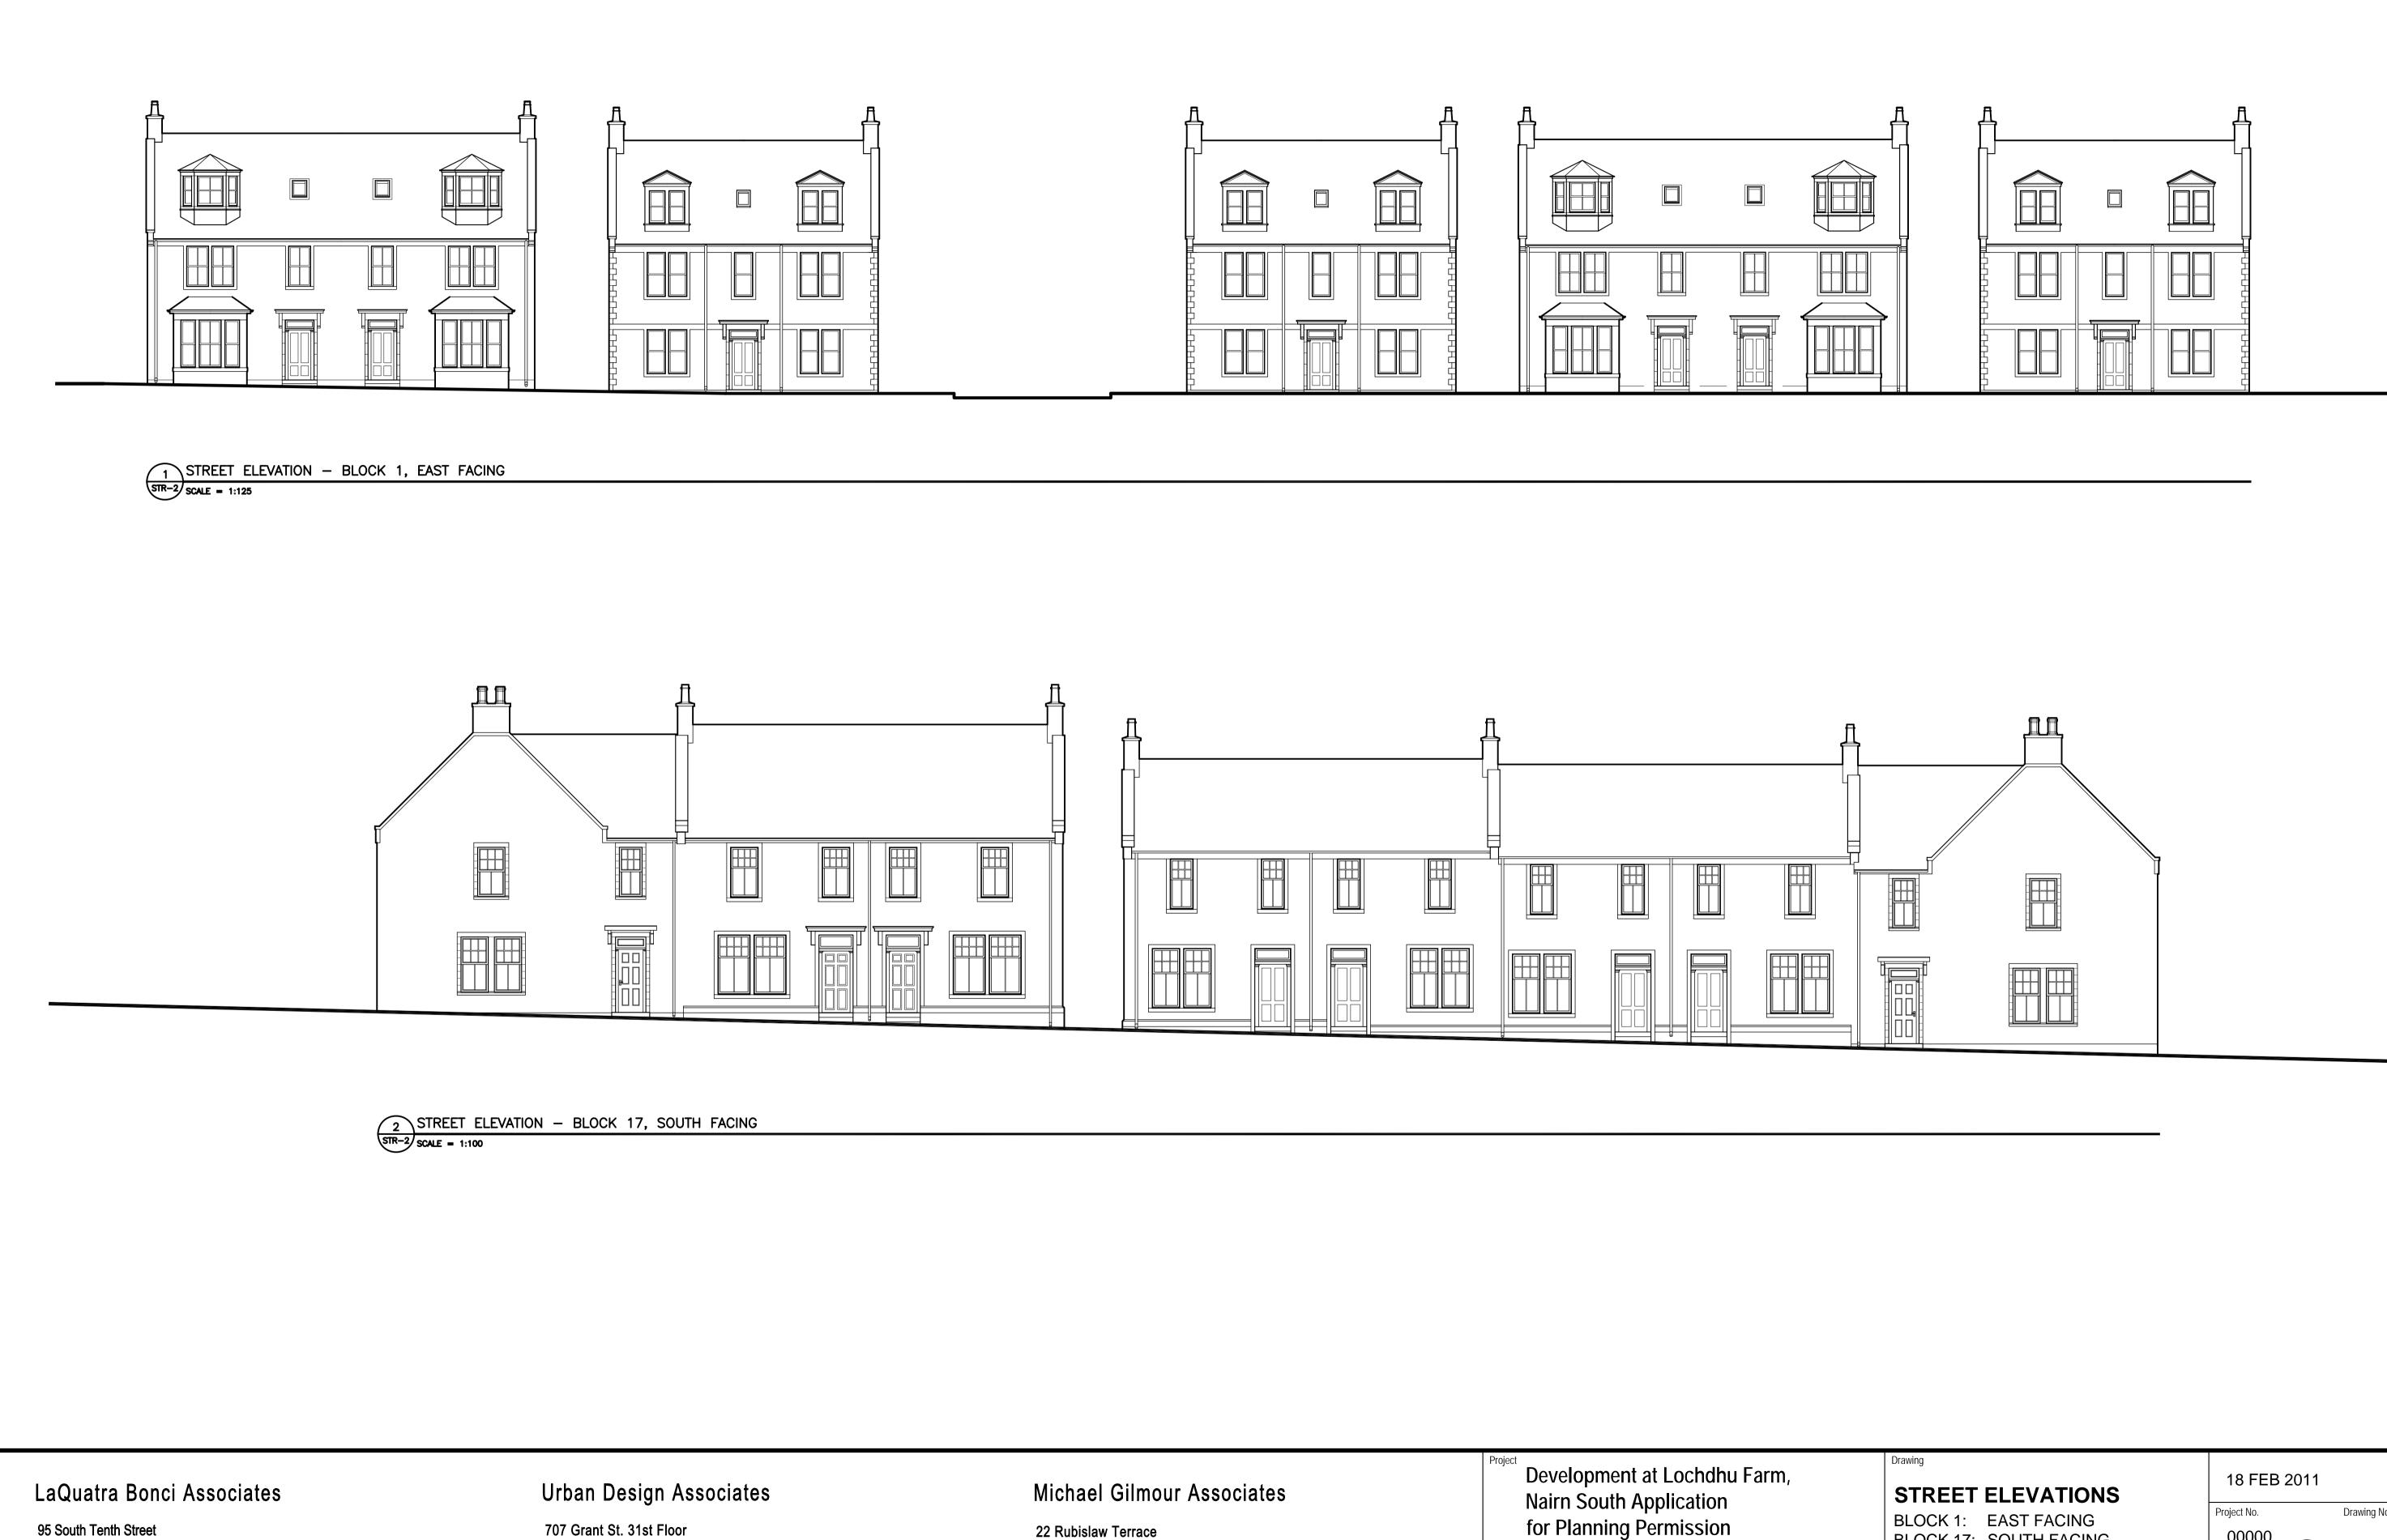

Pittsburgh, Pennsylvania 15203 tel 412.488.8822

Pittsburgh, PA 15219 tel 412.263.5200

| Michael Gilmour Associates<br>22 Rubislaw Terrace<br>Aberdeen AB10 1XE<br>tel 01224 643117 | Project Development at Lochdhu Farm,<br>Nairn South Application<br>for Planning Permission<br>Highland Council for Scotia Homes (North) Ltd,<br>Barratt East Scotland, Robertson Homes Ltd | Drawing         STREET ELEVATIONS         BLOCK 1:       EAST FACING         BLOCK 17:       SOUTH FACING         Drawn       Checked       Approved         Revision | 18 FEB 2011          Project No.       Drawing No.         00000       STR-2 |
|--------------------------------------------------------------------------------------------|--------------------------------------------------------------------------------------------------------------------------------------------------------------------------------------------|-----------------------------------------------------------------------------------------------------------------------------------------------------------------------|------------------------------------------------------------------------------|