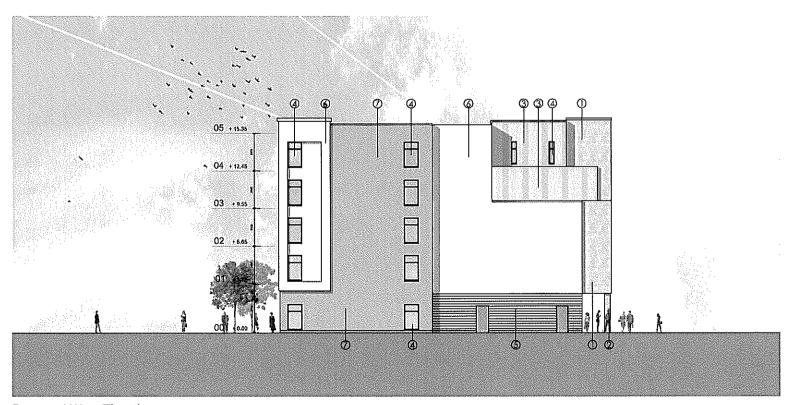

### Key - Proposed External Materials

- Cey Proposed External Materials

   1
   High quality Slonde Sandstone cladding

   2
   Columns clad in Blande Sandstone with concealed strainpipes

   3
   Verifically proportioned grey metal cladding (linish Ibc)

   4
   Alurtinium window unit

   5
   Buff brick

   6
   Stucco render light colour

   7
   Stucco render dork colour

   8
   Shop front finished in high quality stone and glass

   9
   Alurtinium window unit with spandrel glazing

   10
   Drainpipes designed into riche

Proposed East Elevation

Proposed West Elevation

Copyright Keppie Design Ltd 🔘

Figured dimensions only to be faken from this drawing, Ali dimensions are to be checked on site before any work is put in hand IF IN DOUBT ASK