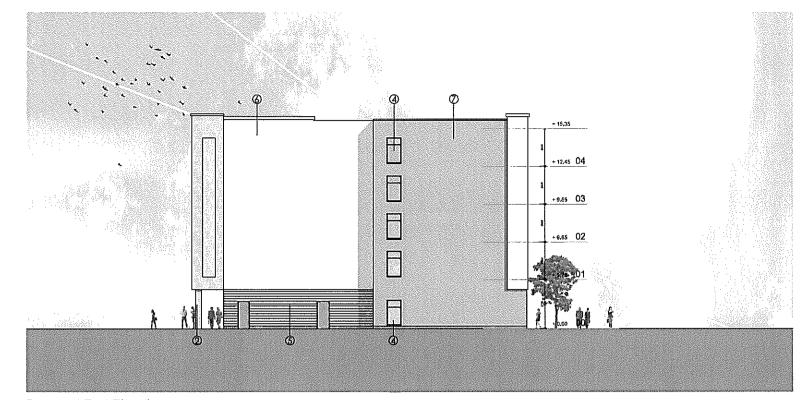

### Key - Proposed External Materials

- Cey Proposed External Materials

   1
   High quality Slonde Sandstone cladding

   2
   Columns clad in Blande Sandstone with concealed strainpipes

   3
   Verifically proportioned grey metal cladding (linish Ibc)

   4
   Alurtinium window unit

   5
   Buff brick

   6
   Stucco render light colour

   7
   Stucco render dork colour

   8
   Shop front finished in high quality stone and glass

   9
   Alurtinium window unit with spandrel glazing

   10
   Drainpipes designed into riche

Proposed East Elevation

Proposed West Elevation

Copyright Keppie Design Ltd 🔘

Figured dimensions only to be faken from this drawing, Ali dimensions are to be checked on site before any work is put in hand IF IN DOUBT ASK