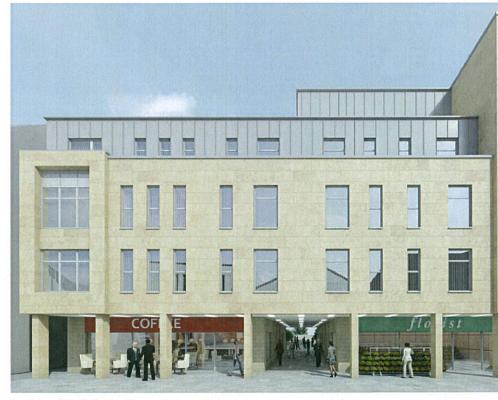

### Key - Proposed External Materials

- Cey Proposed External Materials

   1
   High quality Slonde Sandstone cladding

   2
   Columns clad in Blande Sandstone with concealed strainpipes

   3
   Verifically proportioned grey metal cladding (linish Ibc)

   4
   Alurtinium window unit

   5
   Buff brick

   6
   Stucco render light colour

   7
   Stucco render dork colour

   8
   Shop front finished in high quality stone and glass

   9
   Alurtinium window unit with spandrel glazing

   10
   Drainpipes designed into riche

Proposed East Elevation

Proposed West Elevation

Copyright Keppie Design Ltd 🔘

Figured dimensions only to be faken from this drawing, Ali dimensions are to be checked on site before any work is put in hand IF IN DOUBT ASK