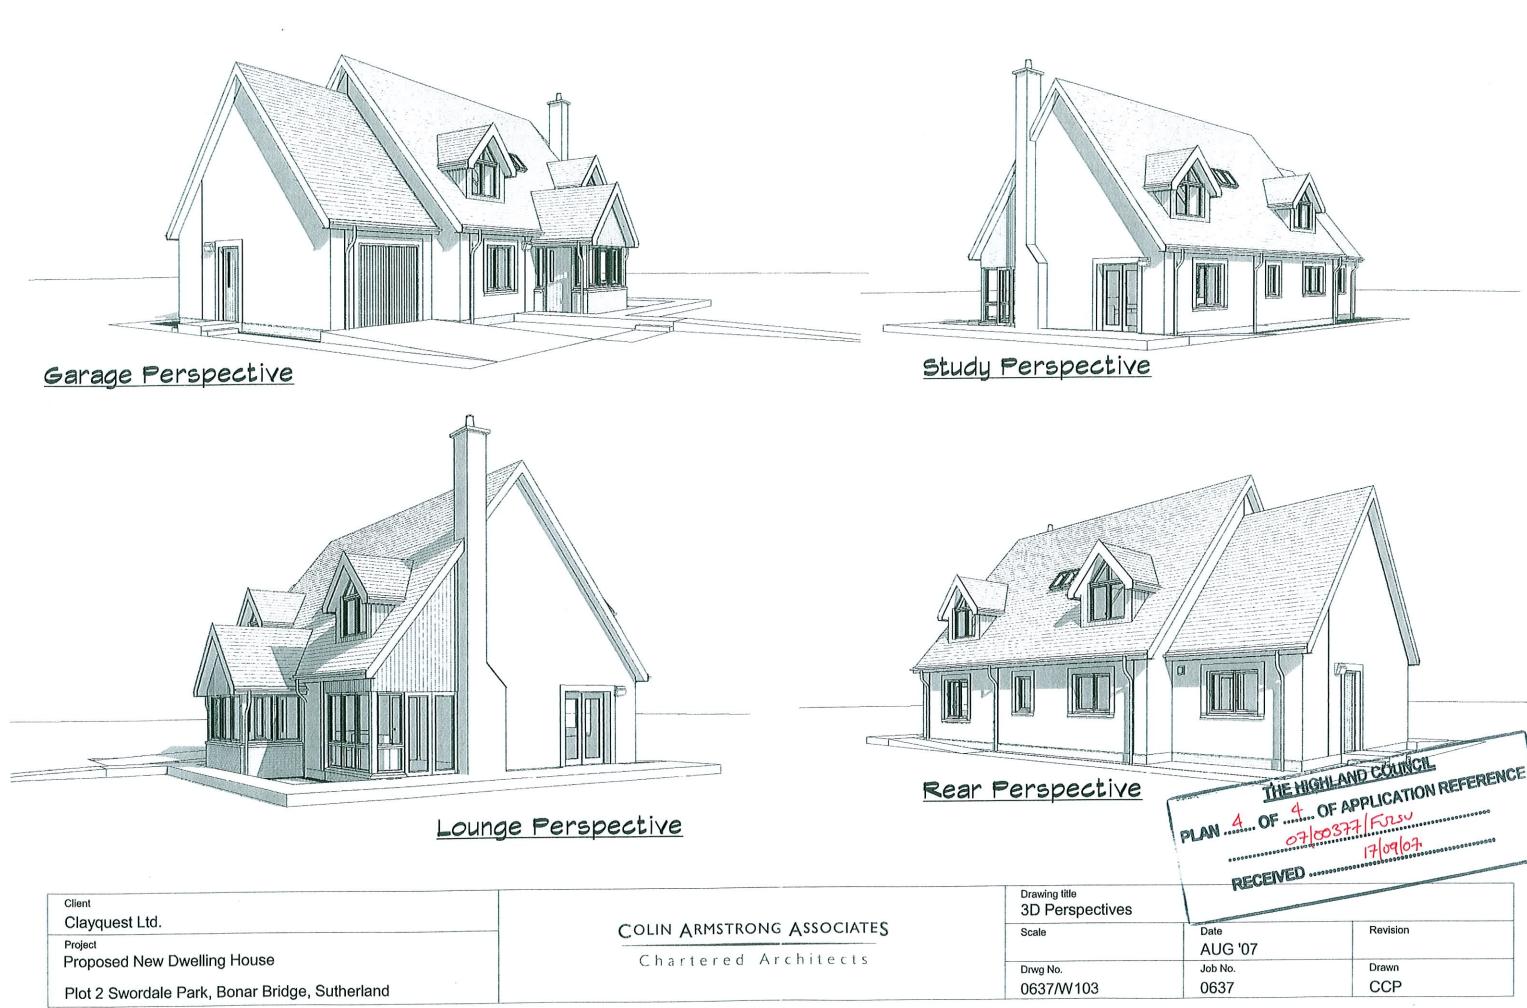

had a rough triangular shape. The current proposal is around 40m deep and 34m wide and has an irregular quadrilateral form.

1.4 The house is 1<sup>1</sup>/<sub>2</sub> storeys and of traditional form and proportion with a slate type concrete roof tile and a white harl to the walls.

Reason: In the interests of amenity and public health.

3 The external walls shall be finished in a white or off-white render finish with occasional feature vertical timber boarding.

Reason: In the interests of amenity and for the avoidance of doubt.

- 4 The roof shall be finished with natural slate or an alternative of similar size, texture, colour, thickness and profile, or as may otherwise be agreed in writing with the Planning Authority. For the avoidance of doubt, suitable alternative non-slate tiles are:
  - Marley 'Monarch', 'Clansman', 'Marquis', 'Melbourn', 'Birkdale', Edgemere'
  - Redland 'Richmond', 'Lakeland', 'Cambrian', 'Saxon'