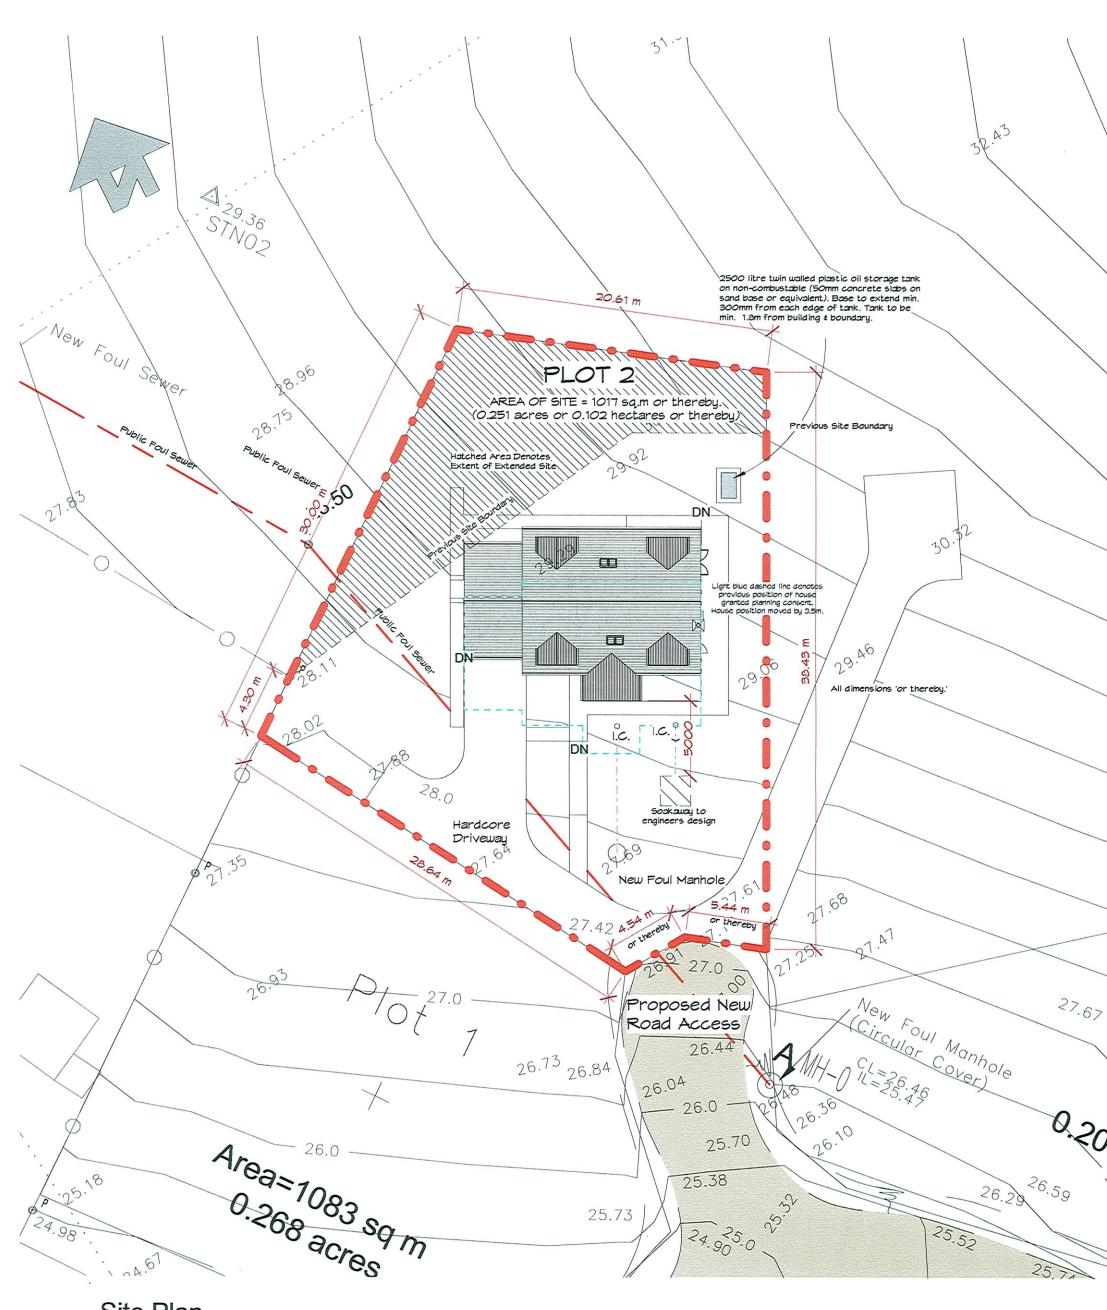

#### 1. PROPOSAL

- 1.1 The proposal is in detail to adjust the siting of the house and extend the plot to the north up the gentle slope of the field. The extended area is currently used for agricultural purposes and is an open grassed field. The ground to the south is allocated for residential use by the South and East Sutherland Local Plan and is currently under development with houses approved and at various stages of construction.
- 1.2 The agent has indicated that the house is to be moved for the following reasons:
  - approximately 3m northwards due to the location of water, sewer, BT and electricity services serving the adjacent plots running in a strip roughly 9.5m wide along the south boundary of the site.
  - services are at such a depth that they may have an impact on the foundations of the proposed house in its original position. Scottish Water have also suggested that they would wish adequate access to allow for future maintenance of pipework.
- 1.3 The size of the plot has also been extended slightly along the north and western boundaries in order to accommodate the altered house. The original proposal (07/00111/FULSU) had a plot depth of approximately 30m and width of 33m and

had a rough triangular shape. The current proposal is around 40m deep and 34m wide and has an irregular quadrilateral form.

1.4 The house is 1<sup>1</sup>/<sub>2</sub> storeys and of traditional form and proportion with a slate type concrete roof tile and a white harl to the walls.

### Site Plan Scale 1:250

| Client                                         |                |  |
|------------------------------------------------|----------------|--|
| Clayquest Ltd.                                 | COLIN ARMSTROM |  |
| Project                                        |                |  |
| Proposed New Dwelling House                    | Chartered A    |  |
| Plot 2 Swordale Park, Bonar Bridge, Sutherland |                |  |