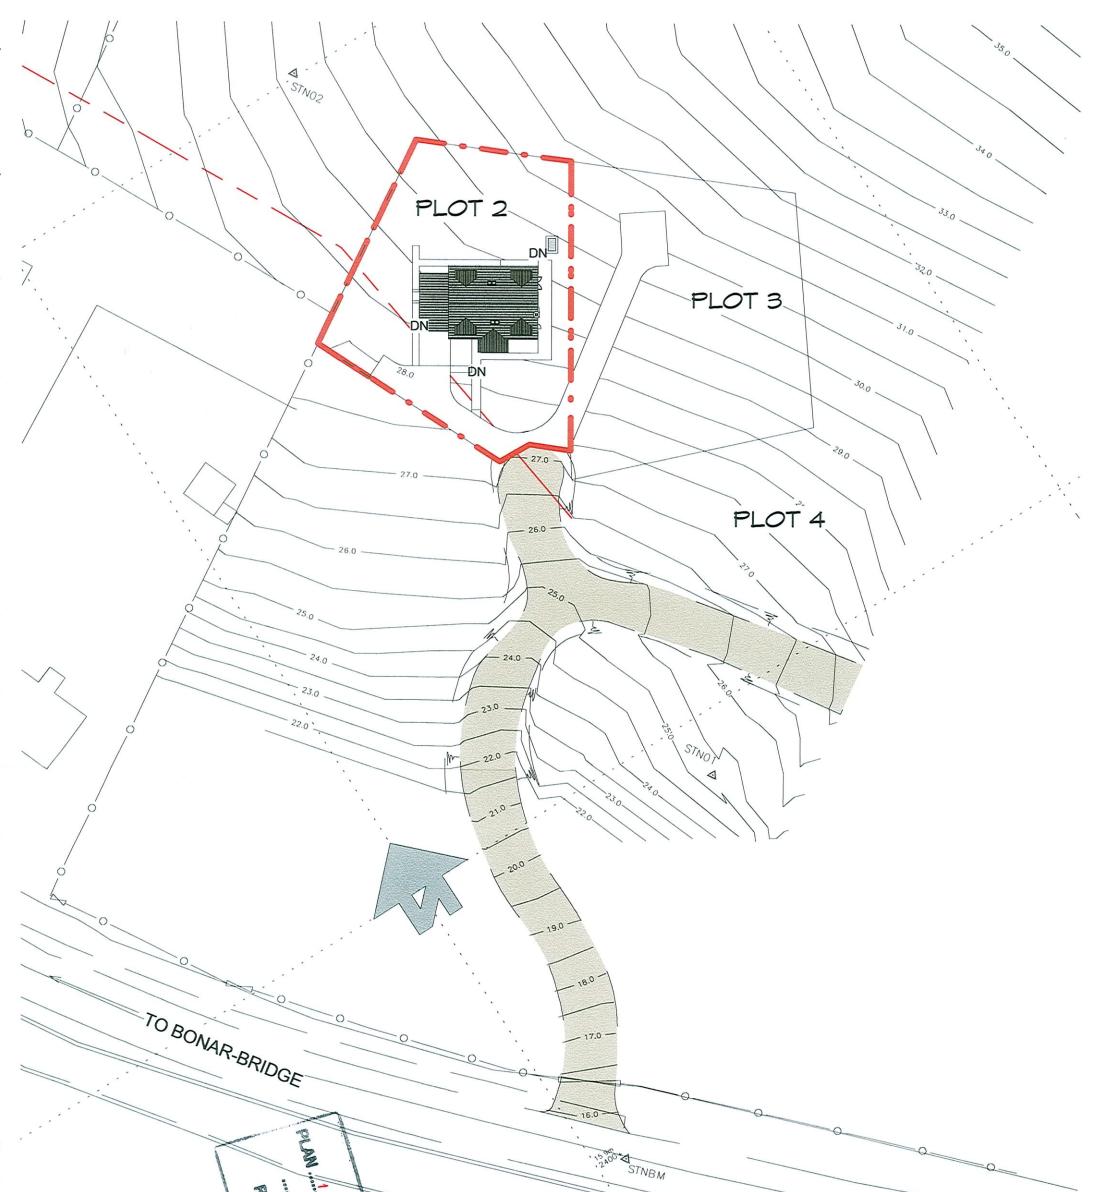

#### 1. PROPOSAL

- 1.1 The proposal is in detail to adjust the siting of the house and extend the plot to the north up the gentle slope of the field. The extended area is currently used for agricultural purposes and is an open grassed field. The ground to the south is allocated for residential use by the South and East Sutherland Local Plan and is currently under development with houses approved and at various stages of construction.
- 1.2 The agent has indicated that the house is to be moved for the following reasons:
  - approximately 3m northwards due to the location of water, sewer, BT and electricity services serving the adjacent plots running in a strip roughly 9.5m wide along the south boundary of the site.
  - services are at such a depth that they may have an impact on the foundations of the proposed house in its original position. Scottish Water have also suggested that they would wish adequate access to allow for future maintenance of pipework.
- 1.3 The size of the plot has also been extended slightly along the north and western boundaries in order to accommodate the altered house. The original proposal (07/00111/FULSU) had a plot depth of approximately 30m and width of 33m and

had a rough triangular shape. The current proposal is around 40m deep and 34m wide and has an irregular quadrilateral form.

1.4 The house is 1<sup>1</sup>/<sub>2</sub> storeys and of traditional form and proportion with a slate type concrete roof tile and a white harl to the walls.

#### 2. PLANNING HISTORY

2.1 07/00111/FULSU – Erection of 2No. 1½ storey houses with integral garages at Plot 2 and Plot 3. Approved 4 May 2007

05/00394/FULSU - Erection of dwelling house. Formation of new access onto existing private access track at Plot 4. Approved 28 November 2005