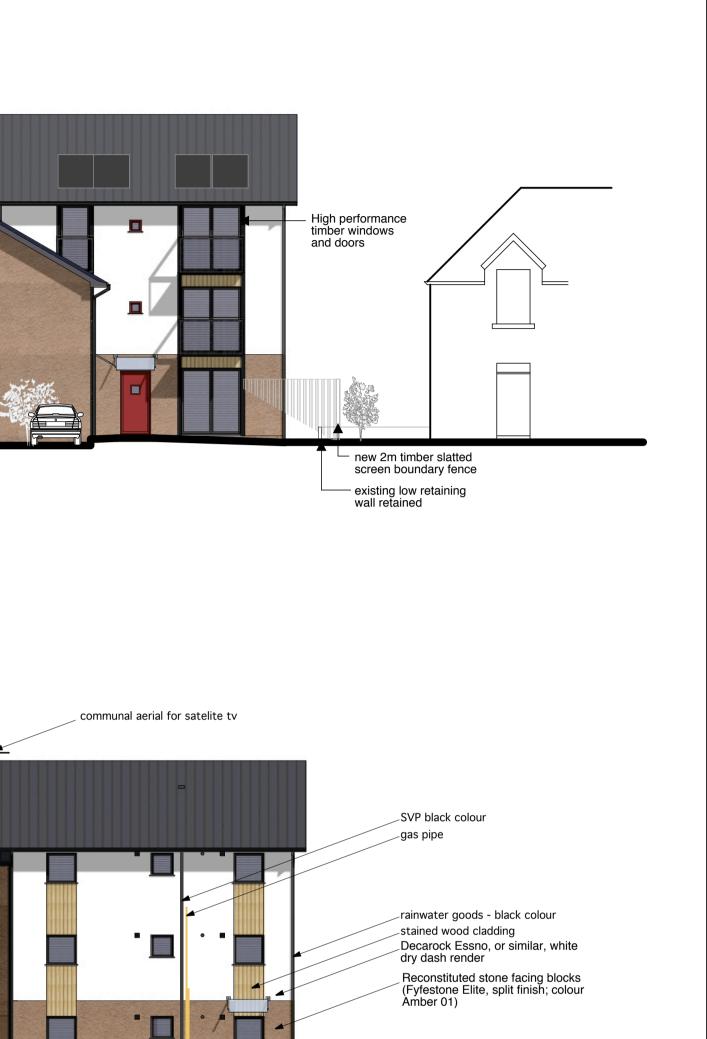

## SOUTH ELEVATION

WEST ELEVATION

Scale 1:125 (metres)

Gateto common rear access -galv. mesh and wood cladding on galv metal frame

a: houses updated, aerials & 07.06.10 af notes added. PROJECT HOUSING DEVELOPMENT AT JOSS STREET, INVERGORDON FOR ALISYN HOUSING SOCIETY LTD. SUBJECT SCHEME DESIGN ELEVATIONS Scale: **AI 1:125 A3 1:250** Drawn: Date: Maylo **Trevor Black** Architects 64 High Street Invergordon, IV18 0DH Tel: 01349 853159 Fax: 01349 854013 mail@trevorblackarchitects.co.uk www.trevorblackarchitects.co.uk Dieo 1570 

existing timber slatted fence retained on boundary line