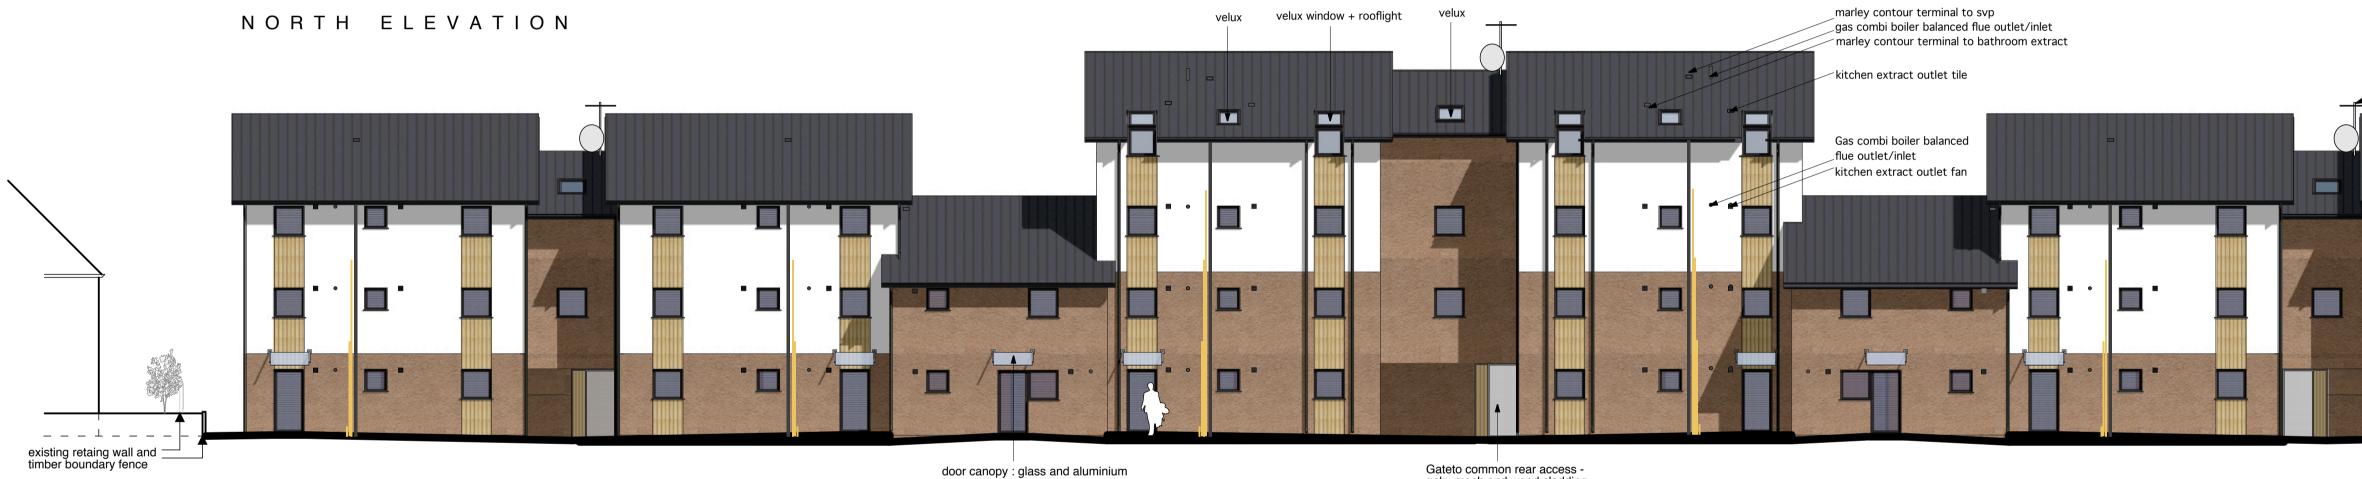

## SOUTH ELEVATION

WEST ELEVATION

Scale 1:125 (metres)

Gateto common rear access -galv. mesh and wood cladding on galv metal frame

a: houses updated, aerials & 07.06.10 af notes added. PROJECT HOUSING DEVELOPMENT AT JOSS STREET, INVERGORDON FOR ALISYN HOUSING SOCIETY LTD. SUBJECT SCHEME DESIGN ELEVATIONS Scale: **AI 1:125 A3 1:250** Drawn: Date: Maylo **Trevor Black** Architects 64 High Street Invergordon, IV18 0DH Tel: 01349 853159 Fax: 01349 854013 mail@trevorblackarchitects.co.uk www.trevorblackarchitects.co.uk Dieo 1570 