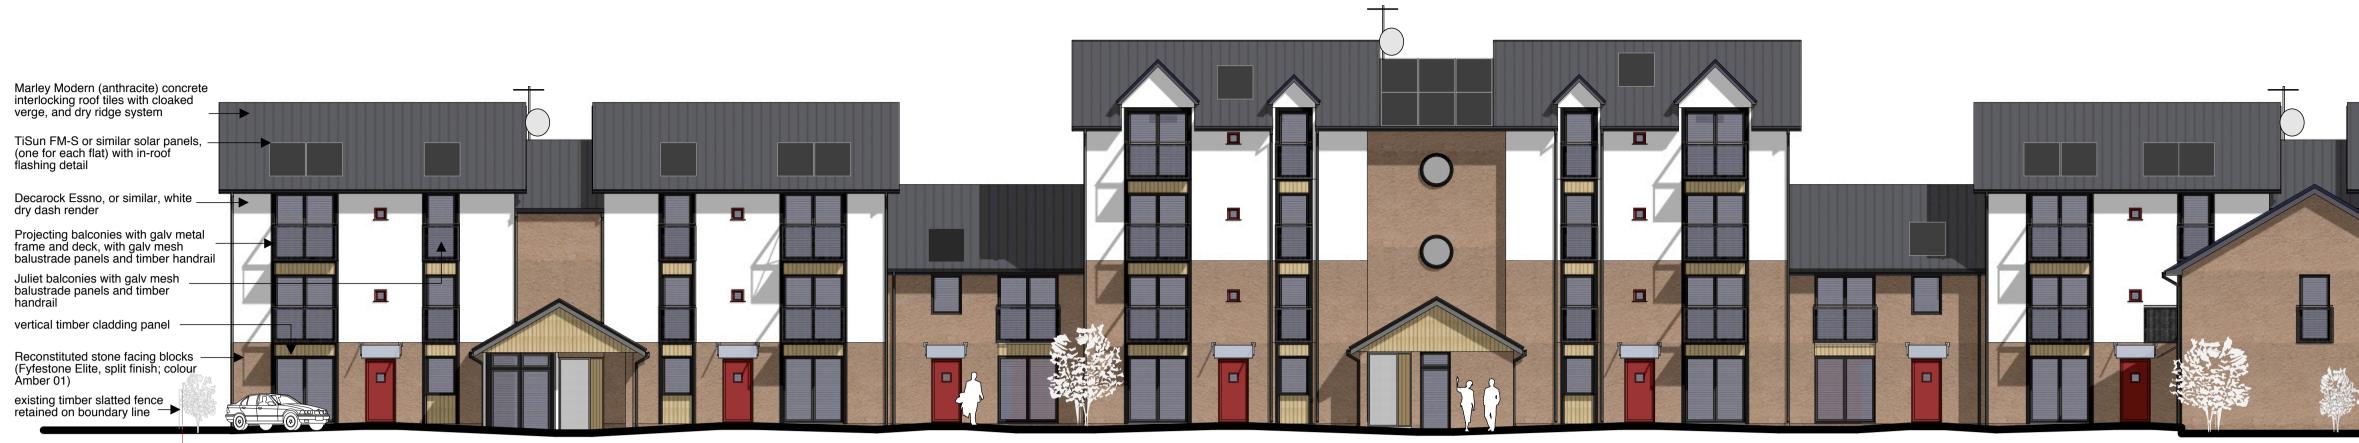

## SOUTH ELEVATION





WEST ELEVATION



Scale 1:125 (metres)

Gateto common rear access -galv. mesh and wood cladding on galv metal frame





a: houses updated, aerials & 07.06.10 af notes added. PROJECT HOUSING DEVELOPMENT AT JOSS STREET, INVERGORDON FOR ALISYN HOUSING SOCIETY LTD. SUBJECT SCHEME DESIGN ELEVATIONS Scale: **AI 1:125 A3 1:250** Drawn: Date: Maylo **Trevor Black** Architects 64 High Street Invergordon, IV18 0DH Tel: 01349 853159 Fax: 01349 854013 mail@trevorblackarchitects.co.uk www.trevorblackarchitects.co.uk Dieo 1570 

existing timber slatted fence retained on boundary line