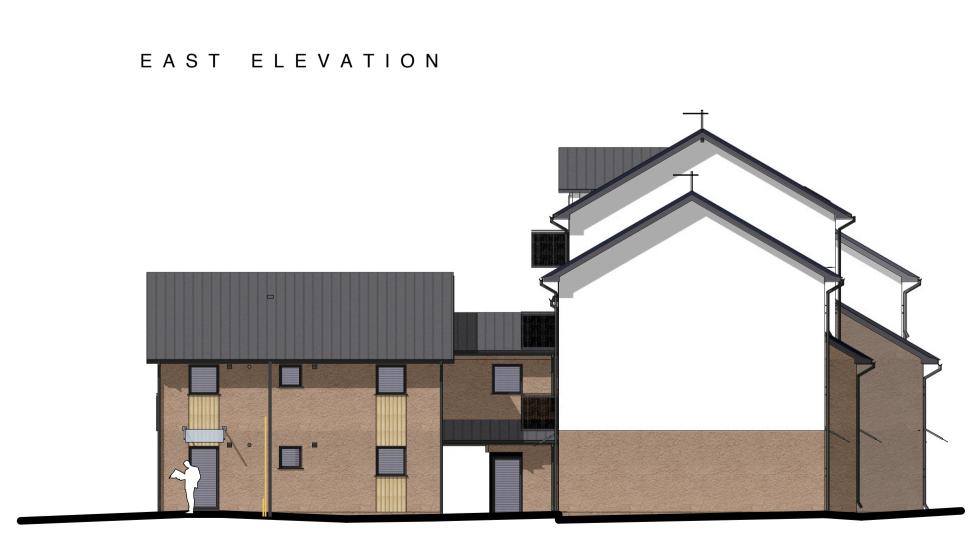

## SOUTH ELEVATION

WEST ELEVATION

Scale 1:125 (metres)

Gateto common rear access -galv. mesh and wood cladding on galv metal frame

a: houses updated, aerials & 07.06.10 af notes added. PROJECT HOUSING DEVELOPMENT AT JOSS STREET, INVERGORDON FOR ALISYN HOUSING SOCIETY LTD. SUBJECT SCHEME DESIGN ELEVATIONS Scale: **AI 1:125 A3 1:250** Drawn: Date: Maylo **Trevor Black** Architects 64 High Street Invergordon, IV18 0DH Tel: 01349 853159 Fax: 01349 854013 mail@trevorblackarchitects.co.uk www.trevorblackarchitects.co.uk Dieo 1570 