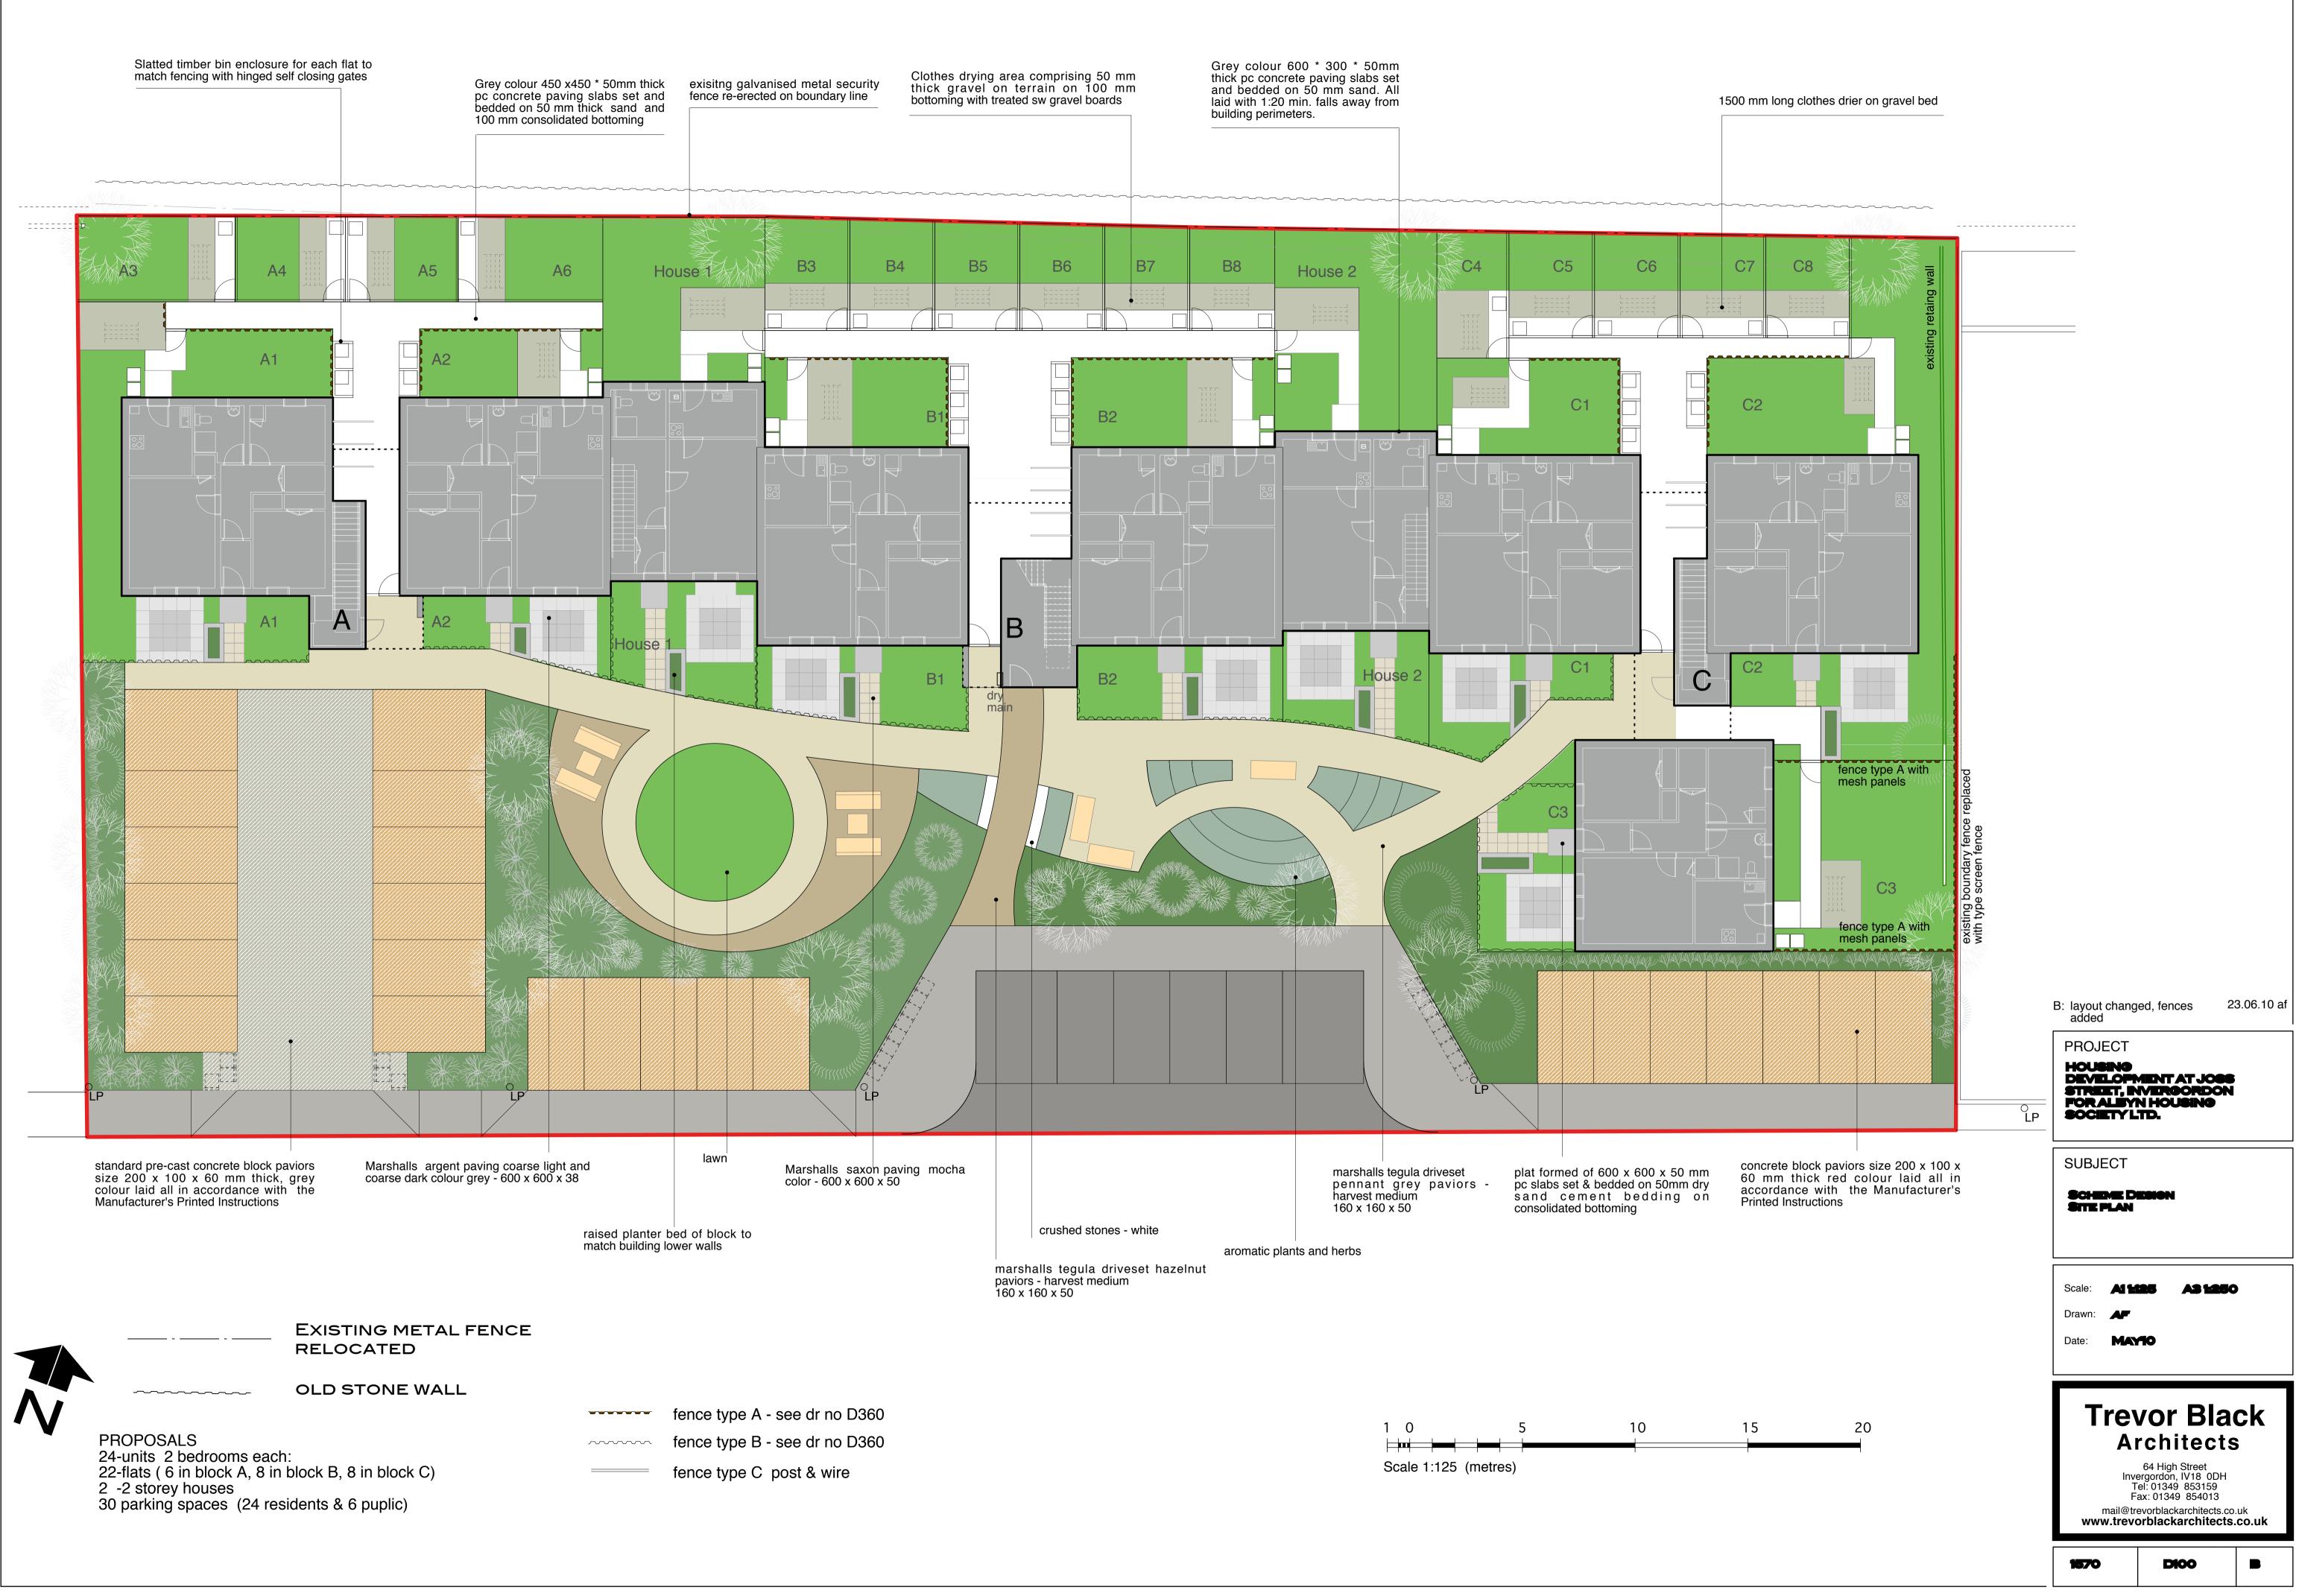

## SOUTH ELEVATION





WEST ELEVATION



Scale 1:125 (metres)

Gateto common rear access -galv. mesh and wood cladding on galv metal frame





a: houses updated, aerials & 07.06.10 af notes added. PROJECT HOUSING DEVELOPMENT AT JOSS STREET, INVERGORDON FOR ALISYN HOUSING SOCIETY LTD. SUBJECT SCHEME DESIGN ELEVATIONS Scale: **AI 1:125 A3 1:250** Drawn: Date: Maylo **Trevor Black** Architects 64 High Street Invergordon, IV18 0DH Tel: 01349 853159 Fax: 01349 854013 mail@trevorblackarchitects.co.uk www.trevorblackarchitects.co.uk Dieo 1570 

existing timber slatted fence retained on boundary line