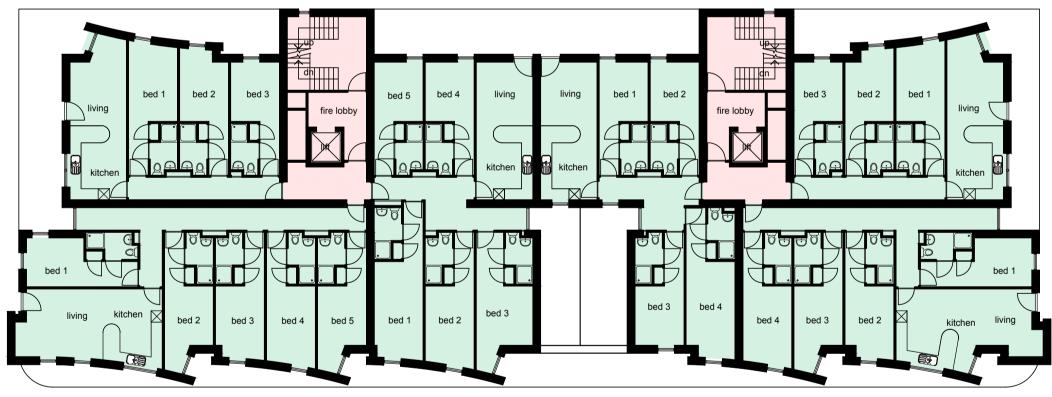

LEVELS 1-5 Student Accommodation - 545m² GEA - Each Floor 15 Beds

GROUND LEVEL Retail Floorspace - 528m² Gross External Area

**ELEVATION TO CAR PARK (NORTH EAST)** 

**ELEVATION TO NEW SQUARE (NORTH WEST)** 