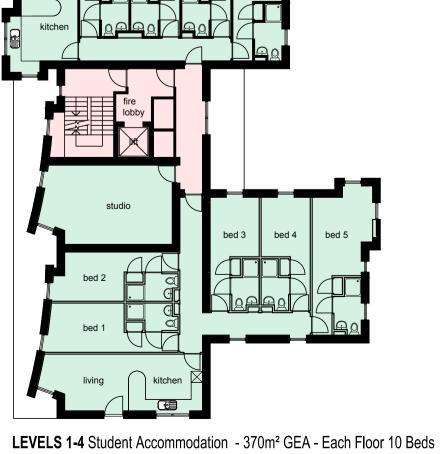

LEVELS 1-5 Student Accommodation - 545m² GEA - Each Floor 15 Beds

GROUND LEVEL Retail Floorspace - 528m² Gross External Area

**ELEVATION TO CAR PARK (NORTH EAST)** 

**ELEVATION TO NEW SQUARE (NORTH WEST)** 