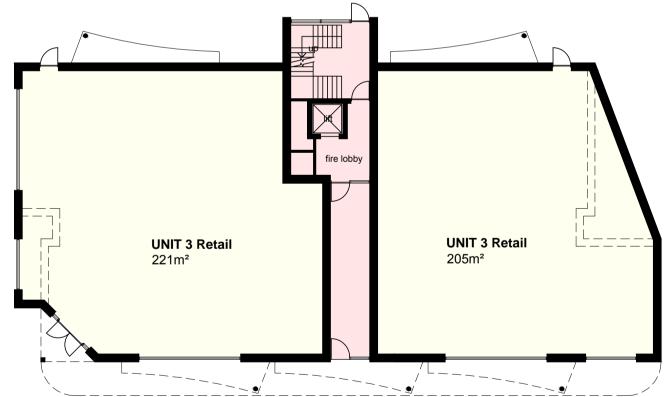

**ELEVATION FACING NEW SQUARE (SOUTH EAST)** 

GROUND LEVEL Retail Floor - 395m² Gross External Area

UNIT 8 60m²

**UNIT 5** 47m²

PLANNING APPLICATION

| REVI | SIONS                                  |        |
|------|----------------------------------------|--------|
| rev. | description                            | date   |
| Α    | footprint reduced / elevations amended | Jan 14 |
|      |                                        |        |
|      |                                        |        |
|      |                                        |        |
|      |                                        |        |
|      |                                        |        |
|      |                                        |        |
|      |                                        |        |
|      |                                        |        |