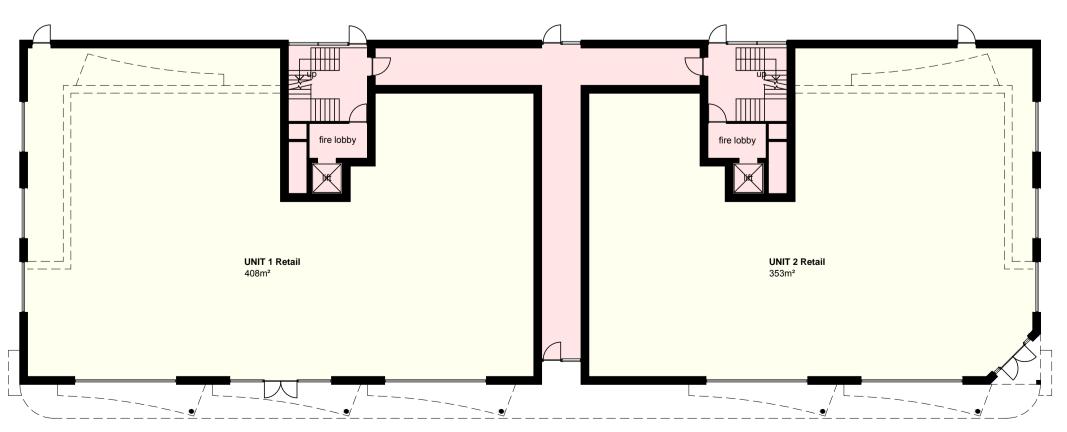

**ELEVATION FACING NEW SQUARE (SOUTH EAST)** 

GROUND LEVEL Retail Floor - 395m² Gross External Area

UNIT 8 60m²

**UNIT 5** 47m²

PLANNING APPLICATION

| REVI | SIONS                                  |        |
|------|----------------------------------------|--------|
| rev. | description                            | date   |
| Α    | footprint reduced / elevations amended | Jan 14 |
|      |                                        |        |
|      |                                        |        |
|      |                                        |        |
|      |                                        |        |
|      |                                        |        |
|      |                                        |        |
|      |                                        |        |
|      |                                        |        |