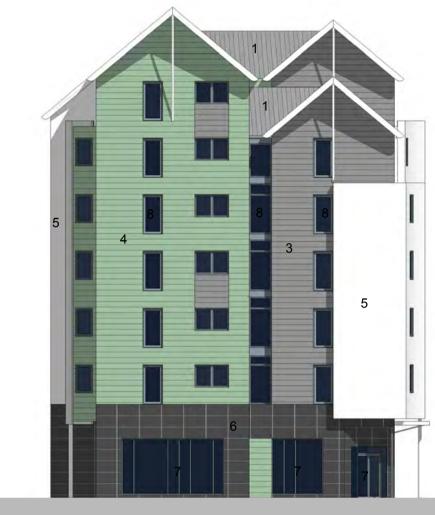

**ELEVATION FACING CAR PARK (NORTH EAST)** 

**ELEVATION FACING NEW SQUARE (SOUTH WEST)** 

ROSE ST ELEVATION (NORTH WEST)

FARRALINE PARK ELEVATION (SOUTH EAST)

| 0 | 10 |     |     | Millime | etres |   |   |     | 100 |
|---|----|-----|-----|---------|-------|---|---|-----|-----|
| 1 |    | - 1 | - 1 | 1       |       | 1 | 1 | - 1 | - 1 |

Materials Key

- 1. Grey Standing Seam Metal Roofing
- Grey Metal

DO NOT SCALE, IF IN DOUBT PLEASE ASK

All setting out must be checked on site prior to commencement. Any discrepancy must be reported to G. H. JOHNSTON Building Consultants Ltd

- Grey Standing Seam Metal Cladding
   Green Standing Seam Metal Cladding
   White Render
- Ceramic Granite Anthracite Colour
- Glazing 8. Window - Nordan Pretreated Timber
- 9. Door Aluminum Ral Coated
- 10. 10. Glazed Canopy