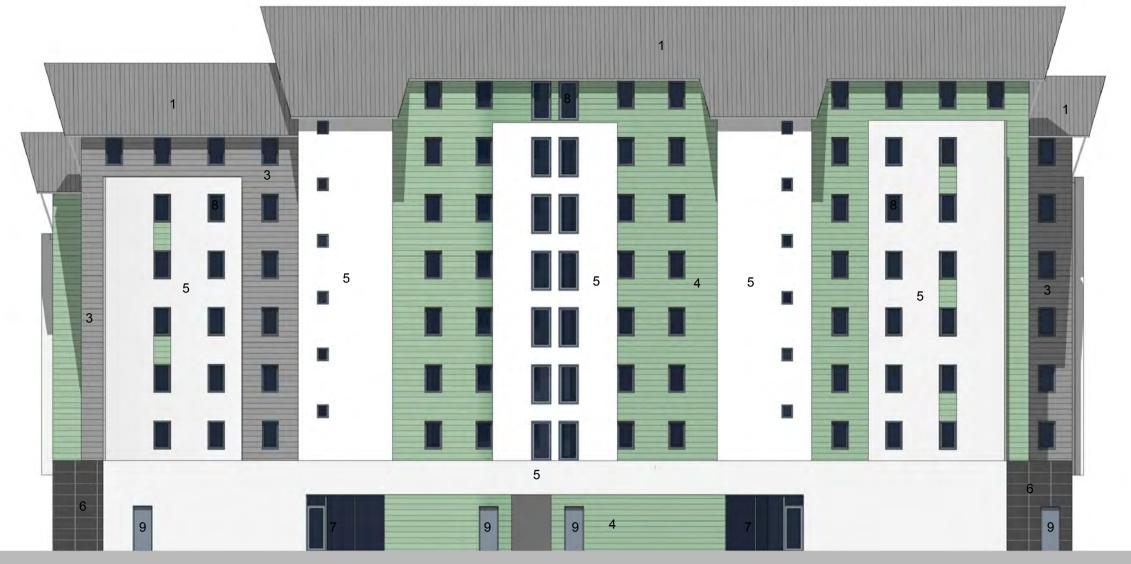

**LEVEL 7** Student Accommodation - 337m<sup>2</sup> GEA - 7 Beds

LEVEL 6 Student Accommodation - 638m<sup>2</sup> GEA - 18 Beds

LEVELS 1-5 Student Accommodation - 822m² GEA - Each Floor 24 Beds

GROUND LEVEL Retail Floorspace - 976m² Gross External Area

**ELEVATION FACING CAR PARK (NORTH EAST)** 

**ELEVATION FACING NEW SQUARE (SOUTH WEST)** 

ROSE ST ELEVATION (NORTH WEST)

FARRALINE PARK ELEVATION (SOUTH EAST)

| 0 | 10 |     |     | Millime | etres |   |   |     | 100 |
|---|----|-----|-----|---------|-------|---|---|-----|-----|
| 1 |    | - 1 | - 1 | 1       |       | 1 | 1 | - 1 | - 1 |

Materials Key

- 1. Grey Standing Seam Metal Roofing
- Grey Metal

DO NOT SCALE, IF IN DOUBT PLEASE ASK

All setting out must be checked on site prior to commencement. Any discrepancy must be reported to G. H. JOHNSTON Building Consultants Ltd

- Grey Standing Seam Metal Cladding
   Green Standing Seam Metal Cladding
   White Render
- Ceramic Granite Anthracite Colour
- Glazing 8. Window - Nordan Pretreated Timber
- 9. Door Aluminum Ral Coated
- 10. 10. Glazed Canopy