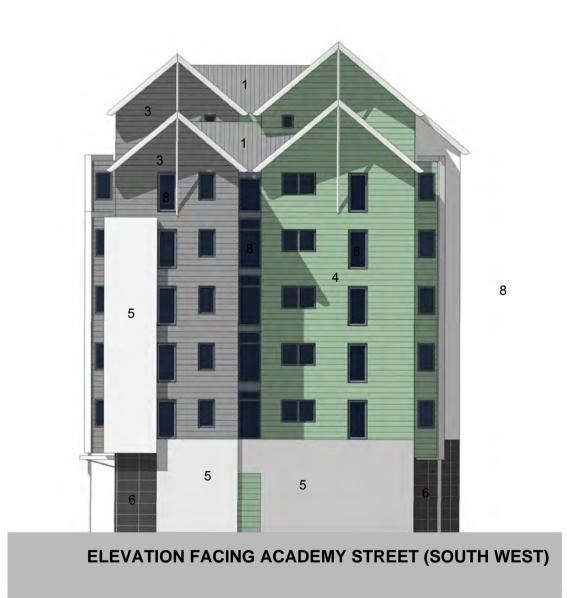

Materials Key

- 1. Grey Standing Seam Metal Roofing
- Grey Metal

DO NOT SCALE, IF IN DOUBT PLEASE ASK

All setting out must be checked on site prior to commencement. Any discrepancy must be reported to G. H. JOHNSTON Building Consultants Ltd

- Grey Standing Seam Metal Cladding
   Green Standing Seam Metal Cladding
   White Render
- Ceramic Granite Anthracite Colour
- Glazing 8. Window - Nordan Pretreated Timber
- 9. Door Aluminum Ral Coated
- 10. 10. Glazed Canopy