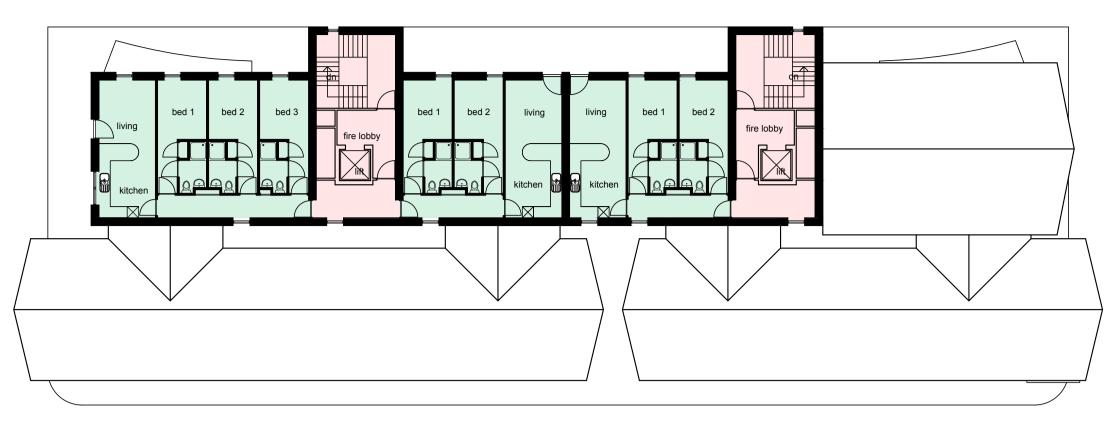

**LEVEL 7** Student Accommodation - 337m<sup>2</sup> GEA - 7 Beds

LEVEL 6 Student Accommodation - 638m<sup>2</sup> GEA - 18 Beds

LEVELS 1-5 Student Accommodation - 822m² GEA - Each Floor 24 Beds

GROUND LEVEL Retail Floorspace - 976m² Gross External Area

**ELEVATION FACING CAR PARK (NORTH EAST)** 

**ELEVATION FACING NEW SQUARE (SOUTH WEST)** 

ROSE ST ELEVATION (NORTH WEST)

FARRALINE PARK ELEVATION (SOUTH EAST)

| 0 | 10 |     |     | Millime | etres |   |   |     | 100 |
|---|----|-----|-----|---------|-------|---|---|-----|-----|
| 1 |    | - 1 | - 1 | 1       |       | 1 | 1 | - 1 | - 1 |