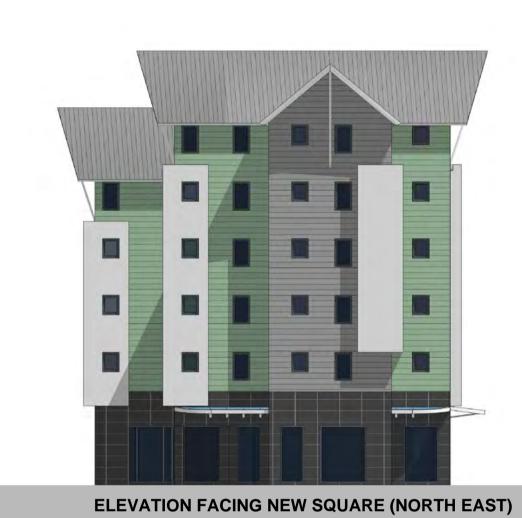

LEVELS 1-5 Student Accommodation - 545m² GEA - Each Floor 15 Beds

GROUND LEVEL Retail Floorspace - 528m² Gross External Area

**ELEVATION TO CAR PARK (NORTH EAST)** 

**ELEVATION TO NEW SQUARE (NORTH WEST)** 

Materials Key

- 1. Grey Standing Seam Metal Roofing
- Grey Metal

DO NOT SCALE, IF IN DOUBT PLEASE ASK

All setting out must be checked on site prior to commencement. Any discrepancy must be reported to G. H. JOHNSTON Building Consultants Ltd

- Grey Standing Seam Metal Cladding
   Green Standing Seam Metal Cladding
   White Render
- Ceramic Granite Anthracite Colour
- Glazing 8. Window - Nordan Pretreated Timber
- 9. Door Aluminum Ral Coated
- 10. 10. Glazed Canopy