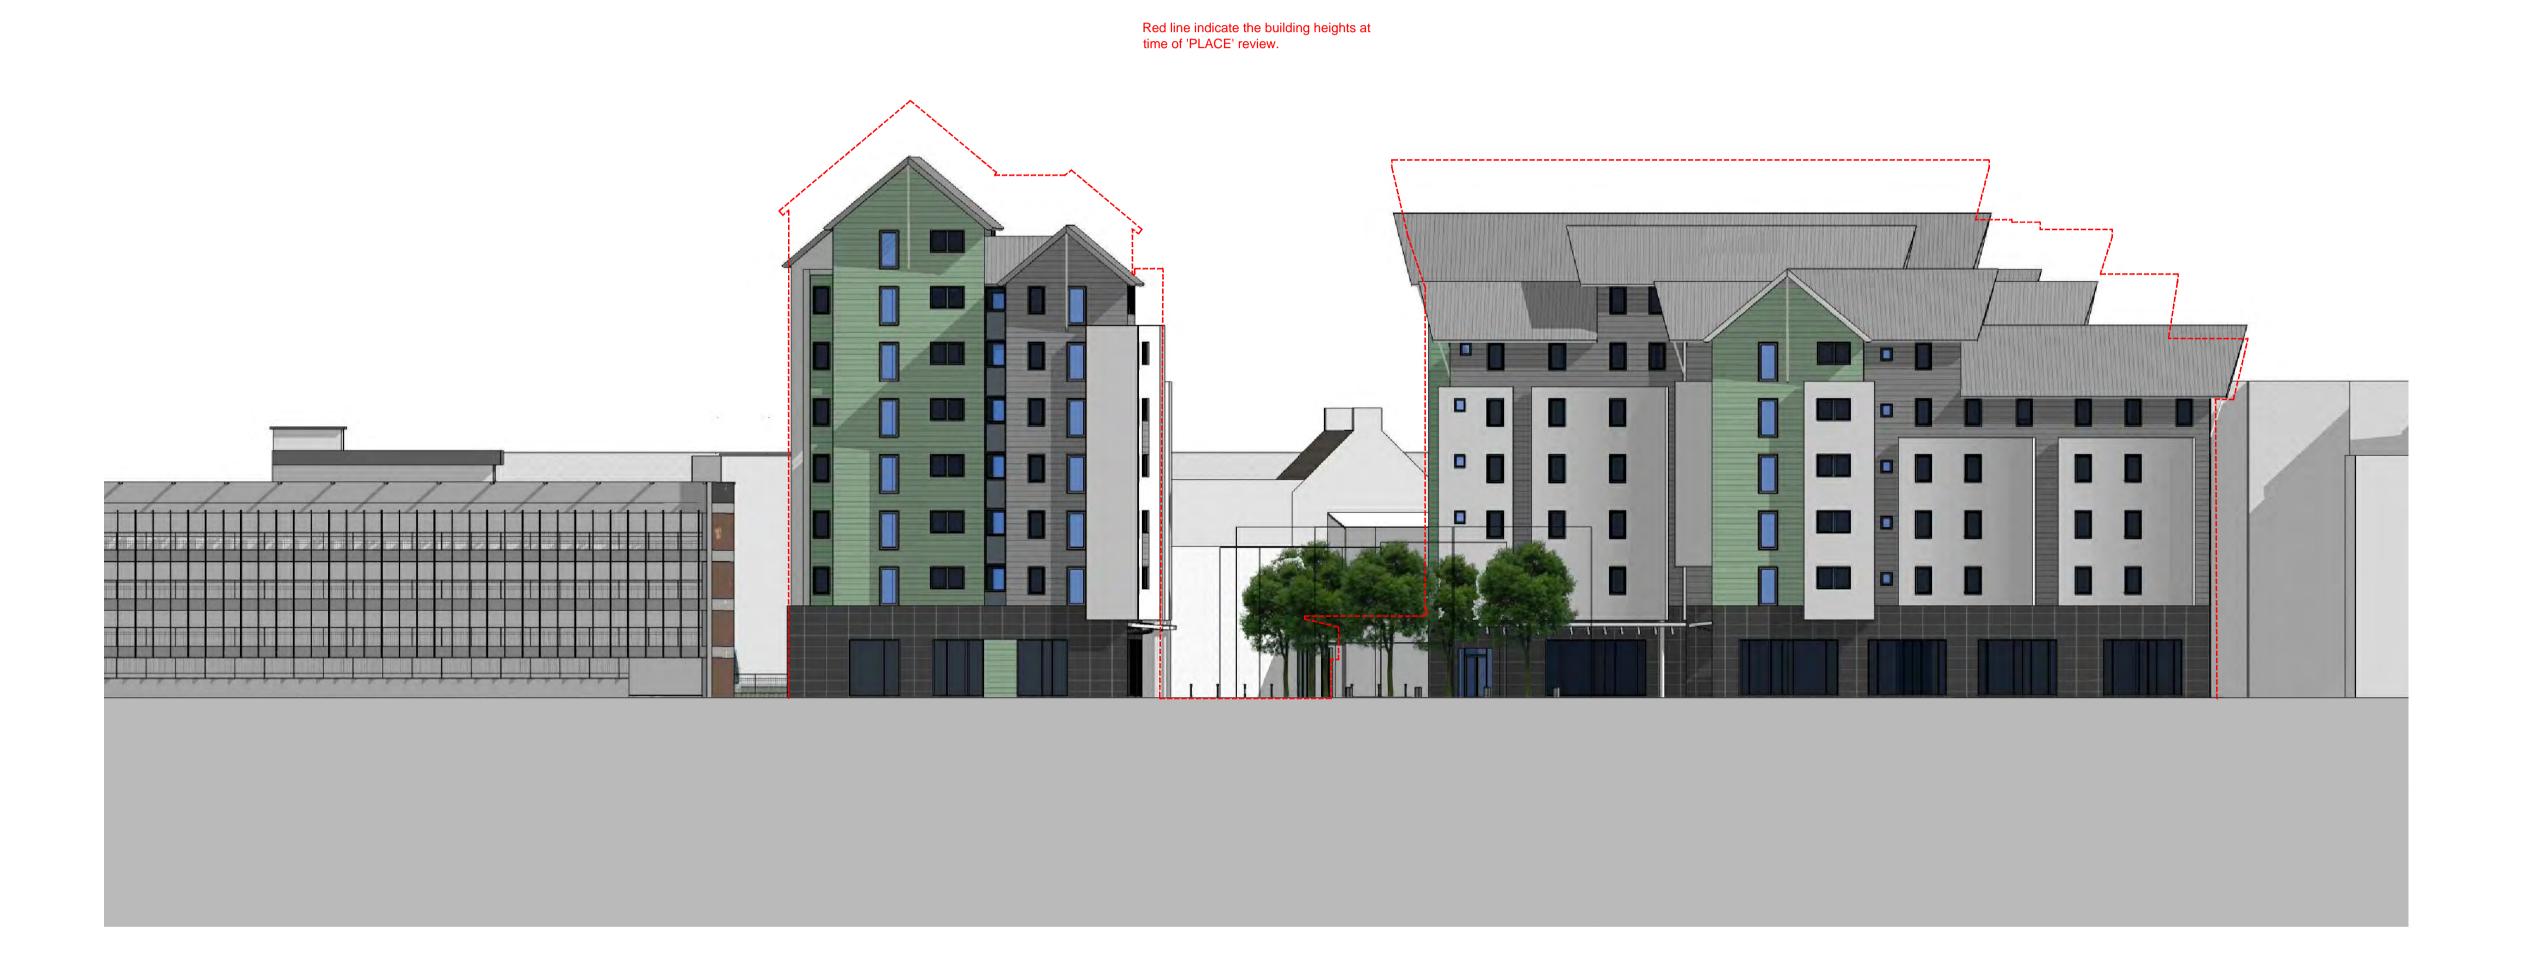

Inverness Properties Ltd

The Foundry Student Quarter Rose Street, Inverness

0 10 Millimetres

Rose Street Elevation

| Scale<br>1:200@A1 | Oct 2013         | Drawn by PM     |
|-------------------|------------------|-----------------|
| Project no 2153   | Dwg no<br>PL 140 | Rev<br><b>A</b> |