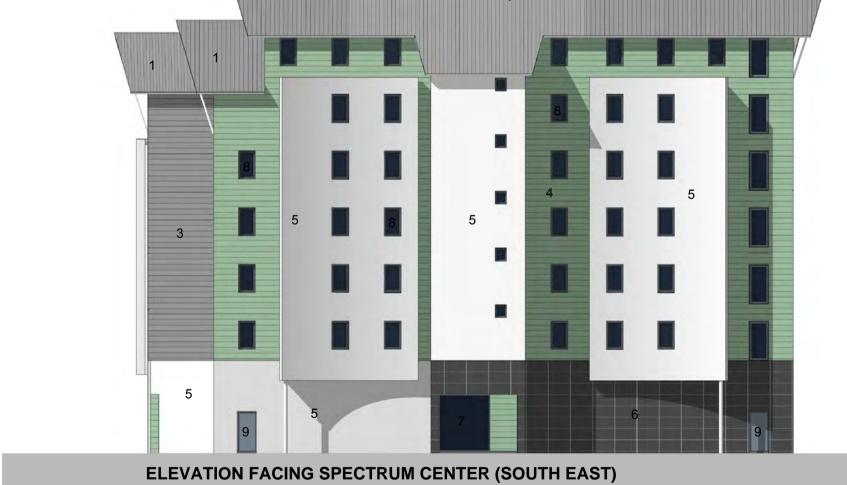

#### Materials Key

- Grey Standing Seam Metal Roofing
   Grey Metal
- Grey Standing Seam Metal Cladding
   Green Standing Seam Metal Cladding
   White Render
- 6. Ceramic Granite Anthracite Colour
- Glazing
- 8. Window Nordan Pretreated Timber 9. Door - Aluminum Ral Coated
- 10. 10. Glazed Canopy