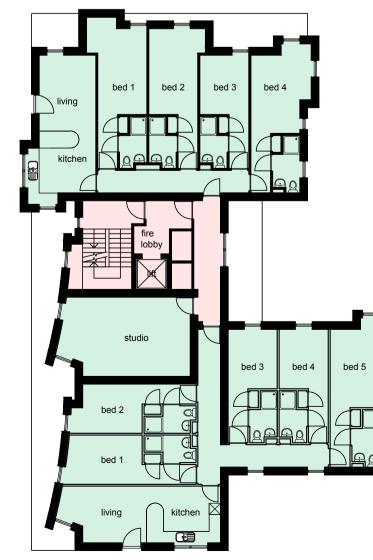

LEVELS 1-5 Student Accommodation - 545m² GEA - Each Floor 15 Beds

GROUND LEVEL Retail Floorspace - 528m² Gross External Area

**ELEVATION TO CAR PARK (NORTH EAST)** 

**ELEVATION TO NEW SQUARE (NORTH WEST)** 