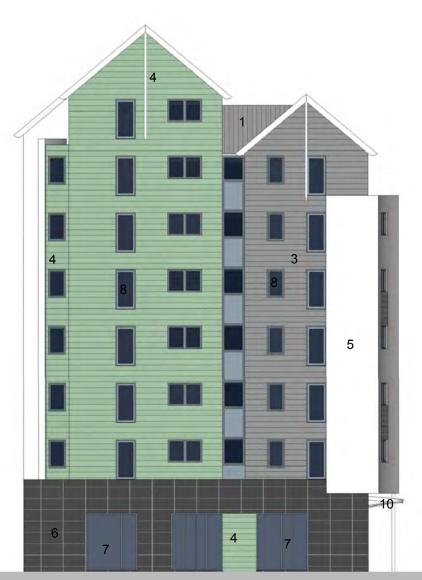

# G.H.JOHNSTON

BUILDING CONSULTANTS LTD

WILLOW HOUSE STONEYFIELD BUSINESS PARK TEL (01463) 237229 INVERNESS IV2 7PA FAX (01463) 243258 Email: technical@ghjohnston.co.uk

**ELEVATION TO DEENO'S BAR (SOUTH WEST)** 

**ELEVATION FACING NEW SQUARE (SOUTH EAST)** 

GROUND LEVEL Retail Floor - 395m² Gross External Area

UNIT 8 60m²

**UNIT 5** 47m²

PLANNING APPLICATION

| REVI | SIONS                                  |        |
|------|----------------------------------------|--------|
| rev. | description                            | date   |
| Α    | footprint reduced / elevations amended | Jan 14 |
|      |                                        |        |
|      |                                        |        |
|      |                                        |        |
|      |                                        |        |
|      |                                        |        |
|      |                                        |        |
|      |                                        |        |
|      |                                        |        |

#### Materials Key

- Grey Standing Seam Metal Roofing
   Grey Metal
- Grey Standing Seam Metal Cladding
   Green Standing Seam Metal Cladding
   White Render
- 6. Ceramic Granite Anthracite Colour
- Glazing
- 8. Window Nordan Pretreated Timber 9. Door - Aluminum Ral Coated
- 10. 10. Glazed Canopy