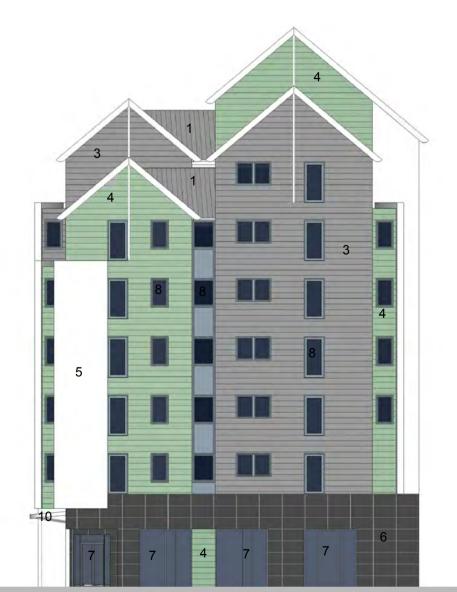

Inverness Properties Ltd

The Foundry Student Quarter Rose Street, Inverness

0 10 Millimetres

Rose Street Elevation

| Scale<br>1:200@A1 | Oct 2013         | Drawn by PM     |
|-------------------|------------------|-----------------|
| Project no 2153   | Dwg no<br>PL 140 | Rev<br><b>A</b> |

#### Materials Key

- Grey Standing Seam Metal Roofing
   Grey Metal
- Grey Standing Seam Metal Cladding
   Green Standing Seam Metal Cladding
   White Render
- 6. Ceramic Granite Anthracite Colour
- Glazing
- 8. Window Nordan Pretreated Timber 9. Door - Aluminum Ral Coated
- 10. 10. Glazed Canopy