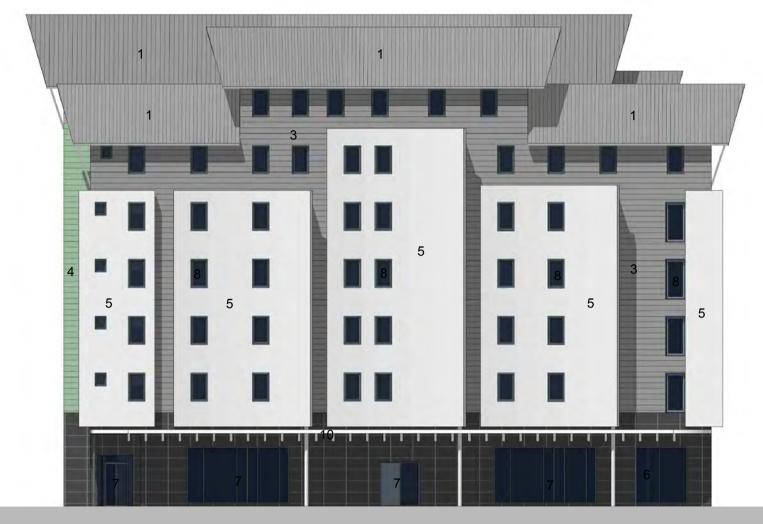

**ELEVATION FACING CAR PARK (NORTH EAST)** 

**ELEVATION FACING NEW SQUARE (SOUTH WEST)** 

ROSE ST ELEVATION (NORTH WEST)

FARRALINE PARK ELEVATION (SOUTH EAST)

| 0 | 10 |     |     | Millime | etres |   |   |     | 100 |
|---|----|-----|-----|---------|-------|---|---|-----|-----|
| 1 |    | - 1 | - 1 | 1       |       | 1 | 1 | - 1 | - 1 |

#### Materials Key

- Grey Standing Seam Metal Roofing
   Grey Metal
- Grey Standing Seam Metal Cladding
   Green Standing Seam Metal Cladding
   White Render
- 6. Ceramic Granite Anthracite Colour
- Glazing
- 8. Window Nordan Pretreated Timber 9. Door - Aluminum Ral Coated
- 10. 10. Glazed Canopy