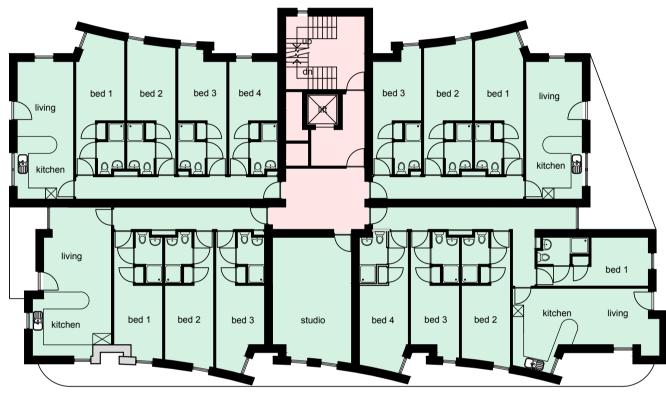

**LEVEL 7** Student Accommodation - 337m<sup>2</sup> GEA - 7 Beds

LEVEL 6 Student Accommodation - 638m<sup>2</sup> GEA - 18 Beds

LEVELS 1-5 Student Accommodation - 822m² GEA - Each Floor 24 Beds

GROUND LEVEL Retail Floorspace - 976m² Gross External Area

LEVELS 1-5 Student Accommodation - 545m² GEA - Each Floor 15 Beds

GROUND LEVEL Retail Floorspace - 528m² Gross External Area

**ELEVATION TO CAR PARK (NORTH EAST)** 

**ELEVATION TO NEW SQUARE (NORTH WEST)** 