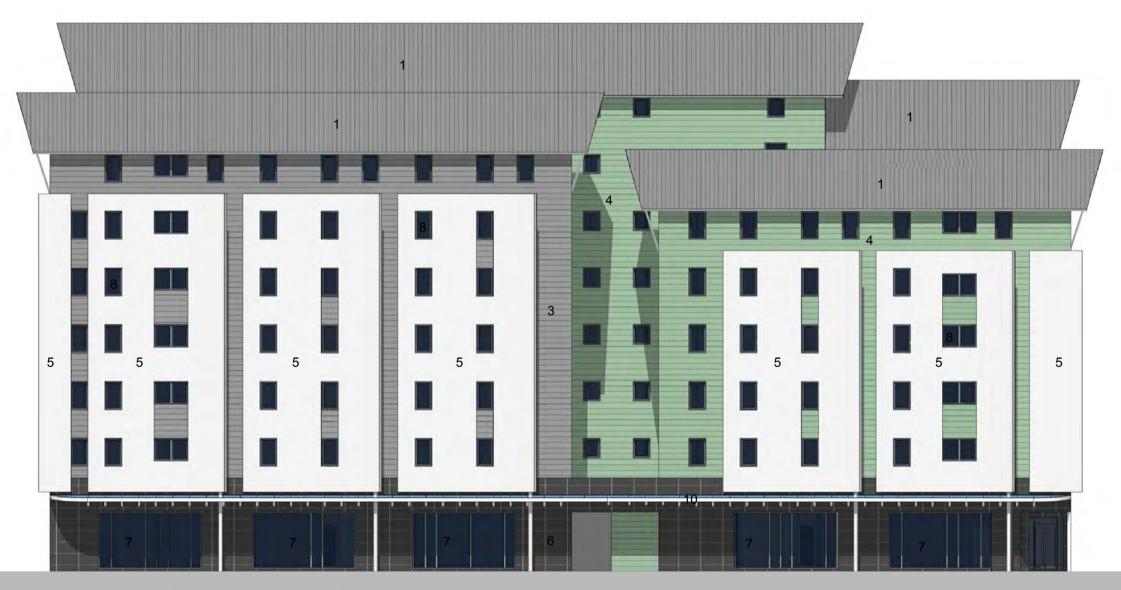

# 2153 G.H.JOHNSTON

Dwg no

BUILDING CONSULTANTS LTD

WILLOW HOUSE STONEYFIELD BUSINESS PARK TEL (01463) 237229 FAX (01463) 243258 INVERNESS IV2 7PA Email: technical@ghjohnston.co.uk

**LEVEL 6** Student Accommodation - 354m² GEA - Floor 10 Beds

LEVELS 1-5 Student Accommodation - 545m² GEA - Each Floor 15 Beds

GROUND LEVEL Retail Floorspace - 528m² Gross External Area

**ELEVATION TO CAR PARK (NORTH EAST)** 

**ELEVATION TO NEW SQUARE (NORTH WEST)** 

#### Materials Key

- Grey Standing Seam Metal Roofing
   Grey Metal
- Grey Standing Seam Metal Cladding
   Green Standing Seam Metal Cladding
   White Render
- 6. Ceramic Granite Anthracite Colour
- Glazing
- 8. Window Nordan Pretreated Timber 9. Door - Aluminum Ral Coated
- 10. 10. Glazed Canopy