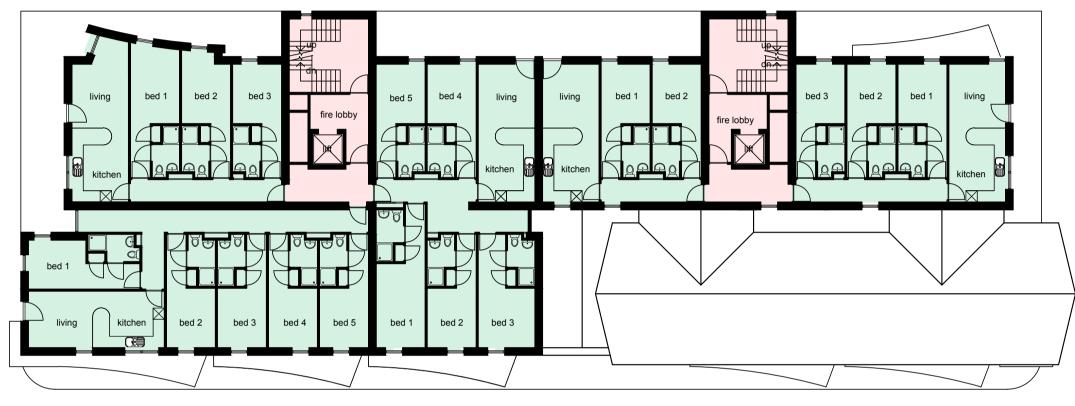

# 2153 G.H.JOHNSTON

Dwg no

BUILDING CONSULTANTS LTD

WILLOW HOUSE STONEYFIELD BUSINESS PARK TEL (01463) 237229 FAX (01463) 243258 INVERNESS IV2 7PA Email: technical@ghjohnston.co.uk

**LEVEL 6** Student Accommodation - 354m² GEA - Floor 10 Beds

LEVELS 1-5 Student Accommodation - 545m² GEA - Each Floor 15 Beds

GROUND LEVEL Retail Floorspace - 528m² Gross External Area

**ELEVATION TO CAR PARK (NORTH EAST)** 

**ELEVATION TO NEW SQUARE (NORTH WEST)** 