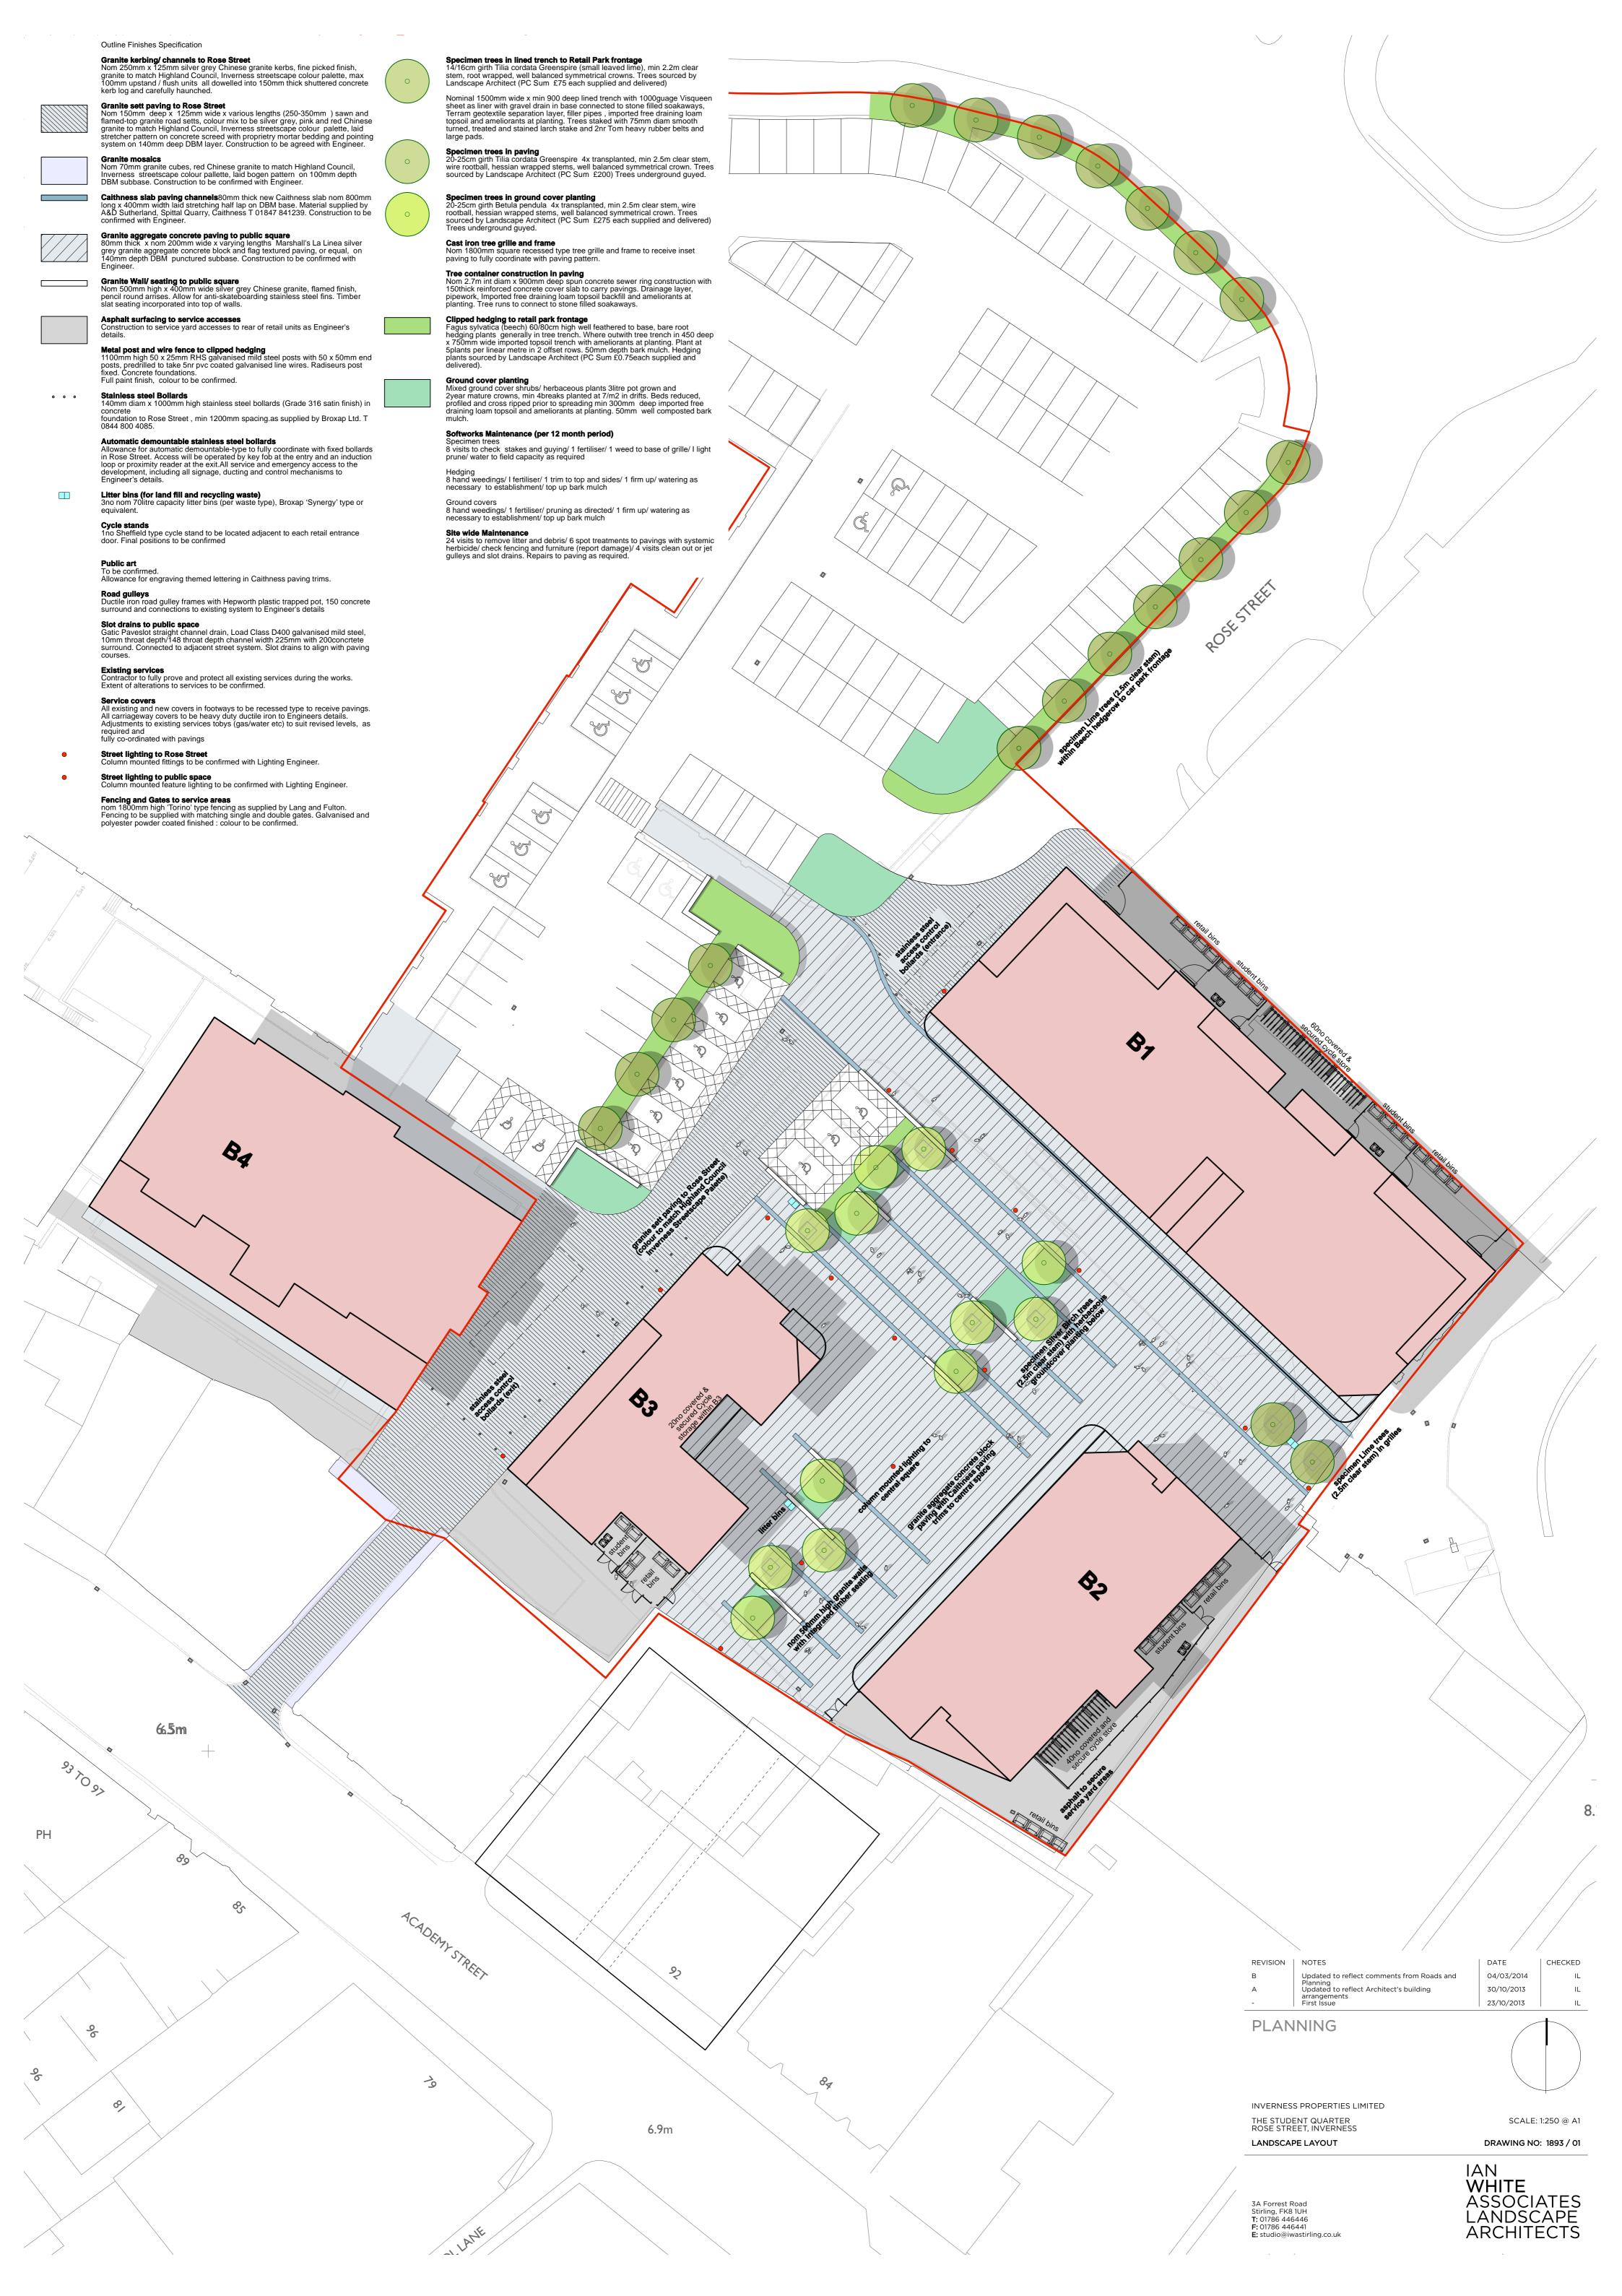

|                                 |        |  |  |  |  |  |
|      |                                 |        |  |  |  |  |  |
|      |                                 |        |  |  |  |  |  |
|      |                                 |        |  |  |  |  |  |
|      |                                 |        |  |  |  |  |  |

Inverness Properties Ltd

The Foundry Student Quarter Rose Street, Inverness

0 10 Millimetres

Rose Street Elevation

| Scale<br>1:200@A1 | Oct 2013         | Drawn by PM     |
|-------------------|------------------|-----------------|
| Project no 2153   | Dwg no<br>PL 140 | Rev<br><b>A</b> |

G.H.JOHNSTON BUILDING CONSULTANTS LTD

WILLOW HOUSE STONEYFIELD BUSINESS PARK TEL (01463) 237229 INVERNESS IV2 7PA FAX (01463) 243258 Email: technical@ghjohnston.co.uk