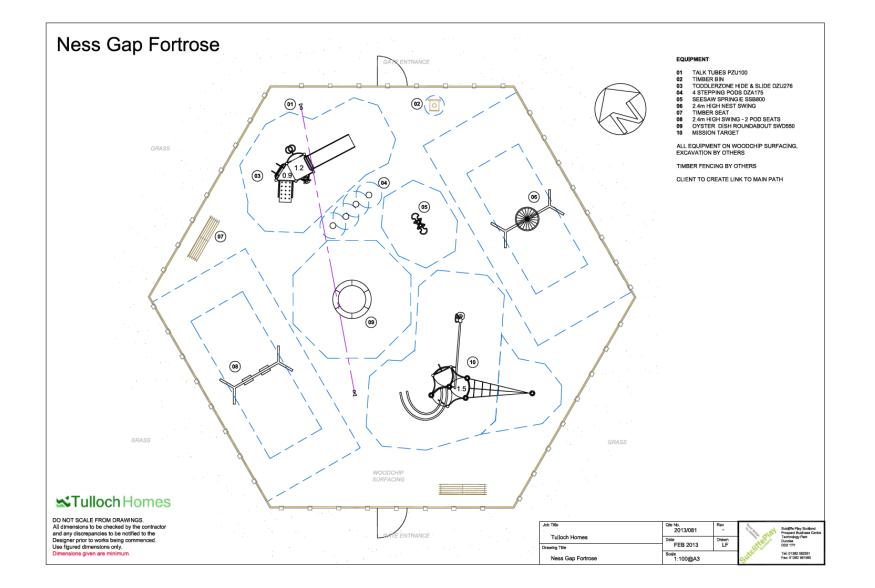

# Erection of 24 houses and formation of play area (Plots 73 to 96 – Area D)

Ness Gap Site Ness Road Fortrose

**Tulloch Homes Ltd** 

,0000

)

O

000

Metres 50 100 150 200 250 300