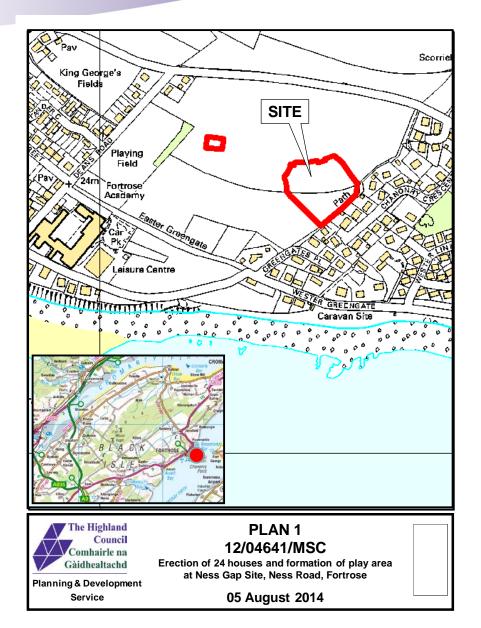

### 12/04641/MSC

# Erection of 24 houses and formation of play area (Plots 73 to 96 – Area D)

Ness Gap Site Ness Road Fortrose

**Tulloch Homes Ltd** 

,0000

)

O

000

Metres 50 100 150 200 250 300