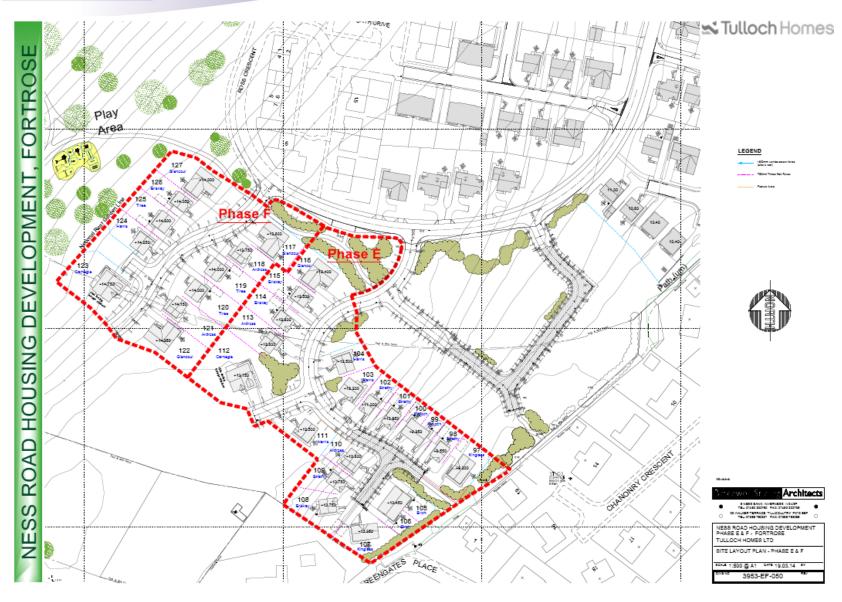

### 13/01211/MSC

#### Erection of 31 houses (Plots 97 to 127 – Areas E & F)

Ness Gap Site Ness Road Fortrose

**Tulloch Homes Ltd** 

~0°°

 )