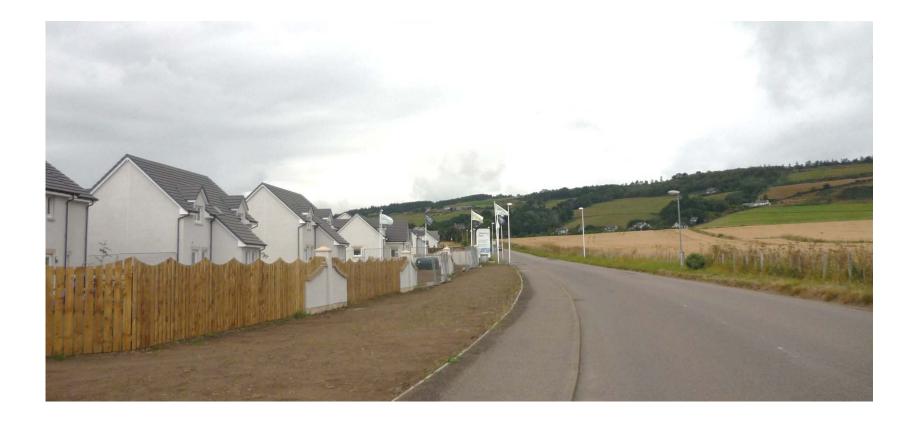

# Erection of 24 houses and formation of play area (Plots 73 to 96 – Area D)

Ness Gap Site Ness Road Fortrose

**Tulloch Homes Ltd** 

,0000

)

O

000

Metres 50 100 150 200 250 300

#### Erection of 31 houses (Plots 97 to 127 – Areas E & F)

Ness Gap Site Ness Road Fortrose

**Tulloch Homes Ltd** 

~0°°

 )