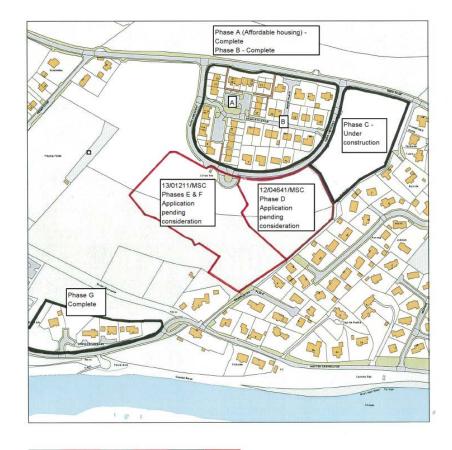

### 13/01211/MSC

#### Erection of 31 houses (Plots 97 to 127 – Areas E & F)

Ness Gap Site Ness Road Fortrose

**Tulloch Homes Ltd** 

~0°°

 )