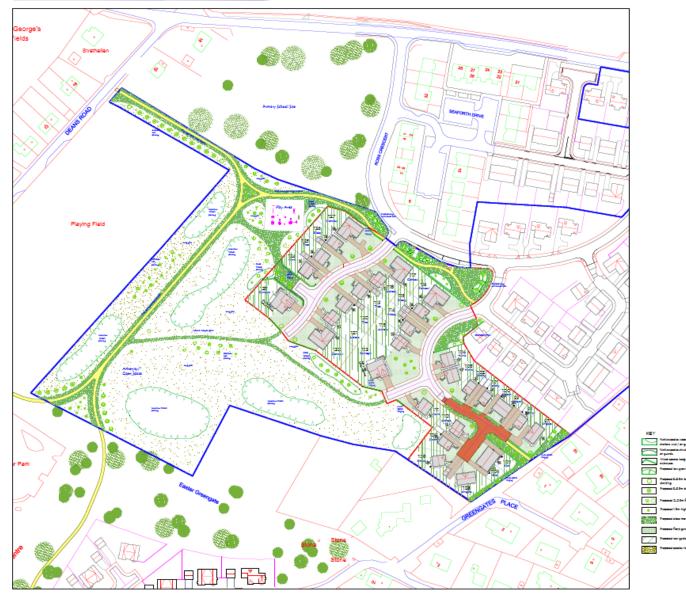

# Erection of 24 houses and formation of play area (Plots 73 to 96 – Area D)

Ness Gap Site Ness Road Fortrose

**Tulloch Homes Ltd** 

,0000

)

O

000

Metres 50 100 150 200 250 300

### 13/01211/MSC

#### Erection of 31 houses (Plots 97 to 127 – Areas E & F)

Ness Gap Site Ness Road Fortrose

**Tulloch Homes Ltd** 

~0°°

 )