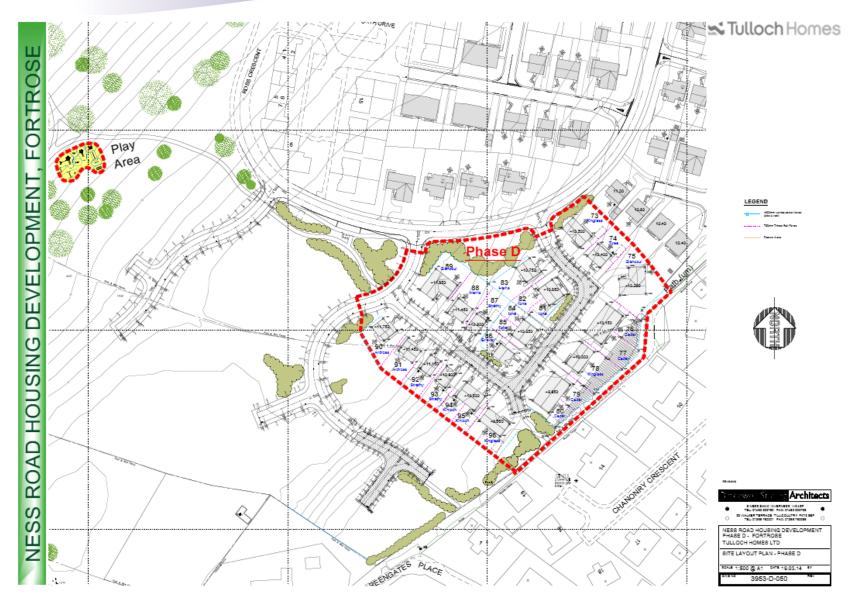

# Erection of 24 houses and formation of play area (Plots 73 to 96 – Area D)

Ness Gap Site Ness Road Fortrose

**Tulloch Homes Ltd** 

,0000

)

O

000

Metres 50 100 150 200 250 300