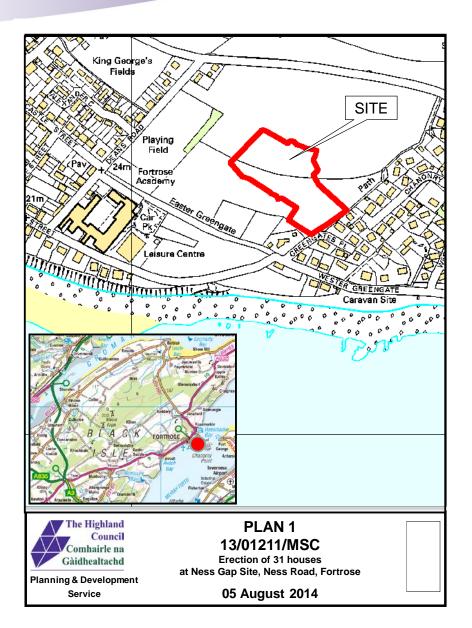

### 13/01211/MSC

#### Erection of 31 houses (Plots 97 to 127 – Areas E & F)

Ness Gap Site Ness Road Fortrose

**Tulloch Homes Ltd** 

~0°°

 )