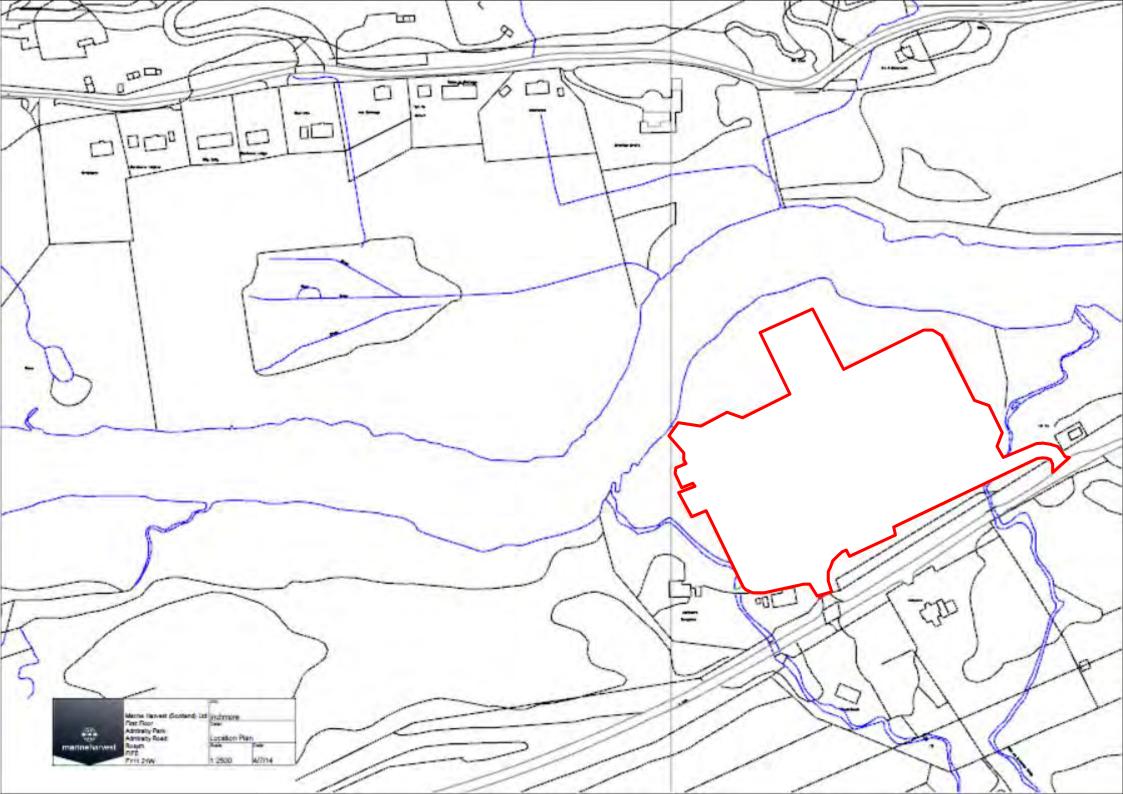

#### 3.0 SITE DESCRIPTION

3.1 The site lies to the north of the A887 with an existing access off the Trunk Road. It is screened by birch woodland to the west, south and east boundaries but it is open to view from the north and the public road leading through Dalchreichart. There is an existing fish farm operation on the site consisting of polytunnel type structures, external tanks and water tower.

Designation: Area Planning Manager - South

Author: Keith Gibson

Background Papers: Documents referred to in report and in case file.

Relevant Plans: Plan 1 – Location Plan

Plan 2 - Elevation Plan

consultation report.