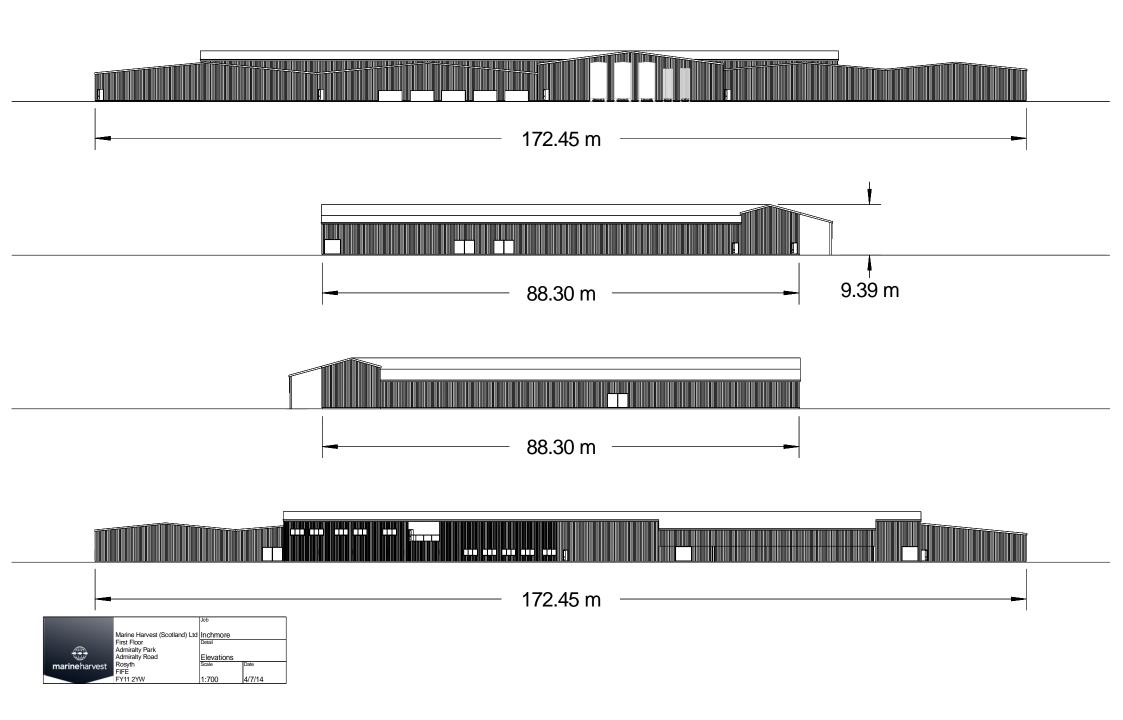

#### 2.0 DESCRIPTION OF PROPOSED DEVELOPMENT

- 2.1 Based upon the information provided, the development is likely to comprise the following:
  - One building extending to 172.45m in length and 88.30m in width to incorporate all the facilities under one roof. The floor area of the building will be approximately 16,000 m<sup>2</sup>.
  - A second access onto the Trunk Road to allow for a one way system.