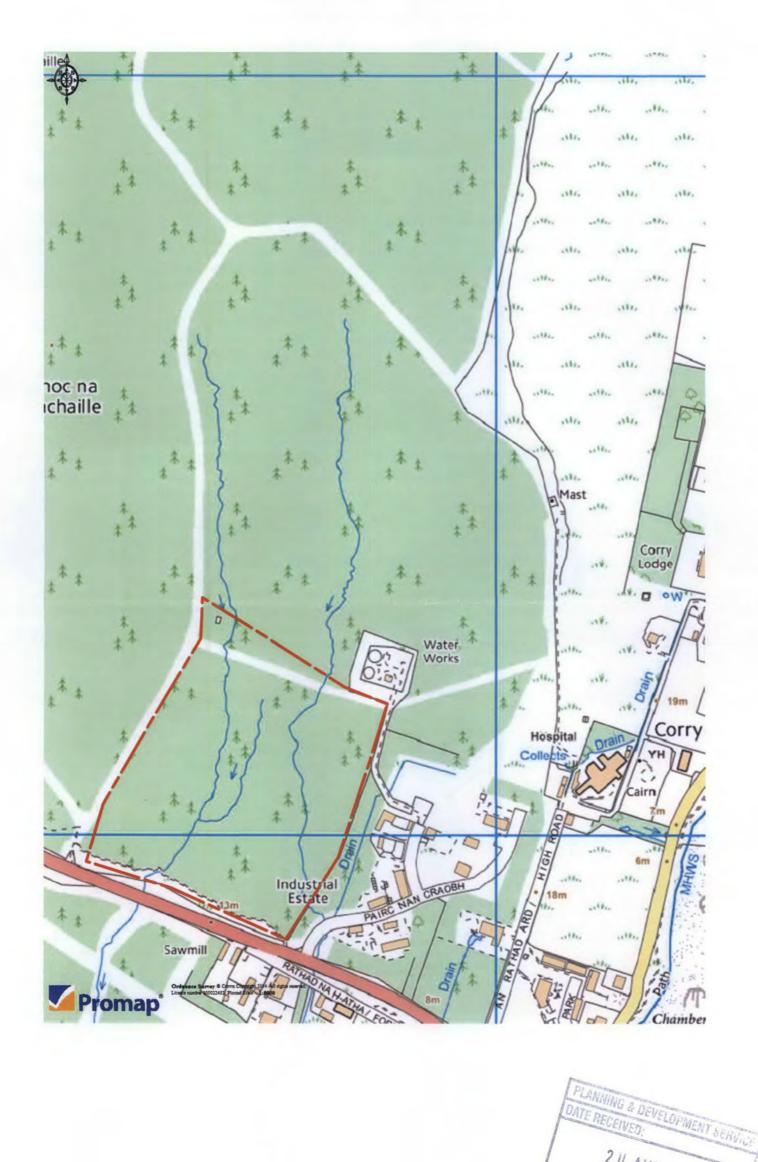

#### 3.0 SITE DESCRIPTION

3.1 The site is an area of harvested commercial forestry to the immediate west of the Broadford Industrial Estate. The land rises from south to north.

The site is well screened from the south by extensive natural landscaping as well as a band of self-seeded trees and bushes along the southern frontage of the land with the A.87.

A number of small watercourses descend from north to south across the site.

Access to the site is from the main road into the industrial site and as previously approved by planning application 13/03047/FUL.

LAND 75 m WEST OF PARC NAN CHAOBH

INDUSTRIAL BYATE, IMPARTORY, ISLE OF SKYE

Description of Development Please include detail where appropriate – eg the number of residential units; the gross floorspace in m² of any buildings not for residential use; the capacity of any electricity generation or waste management facility; and the length of any infrastructure project. Please attach any additional supporting information.

2 4 405 2014

AREA: 10.09 HECTARE