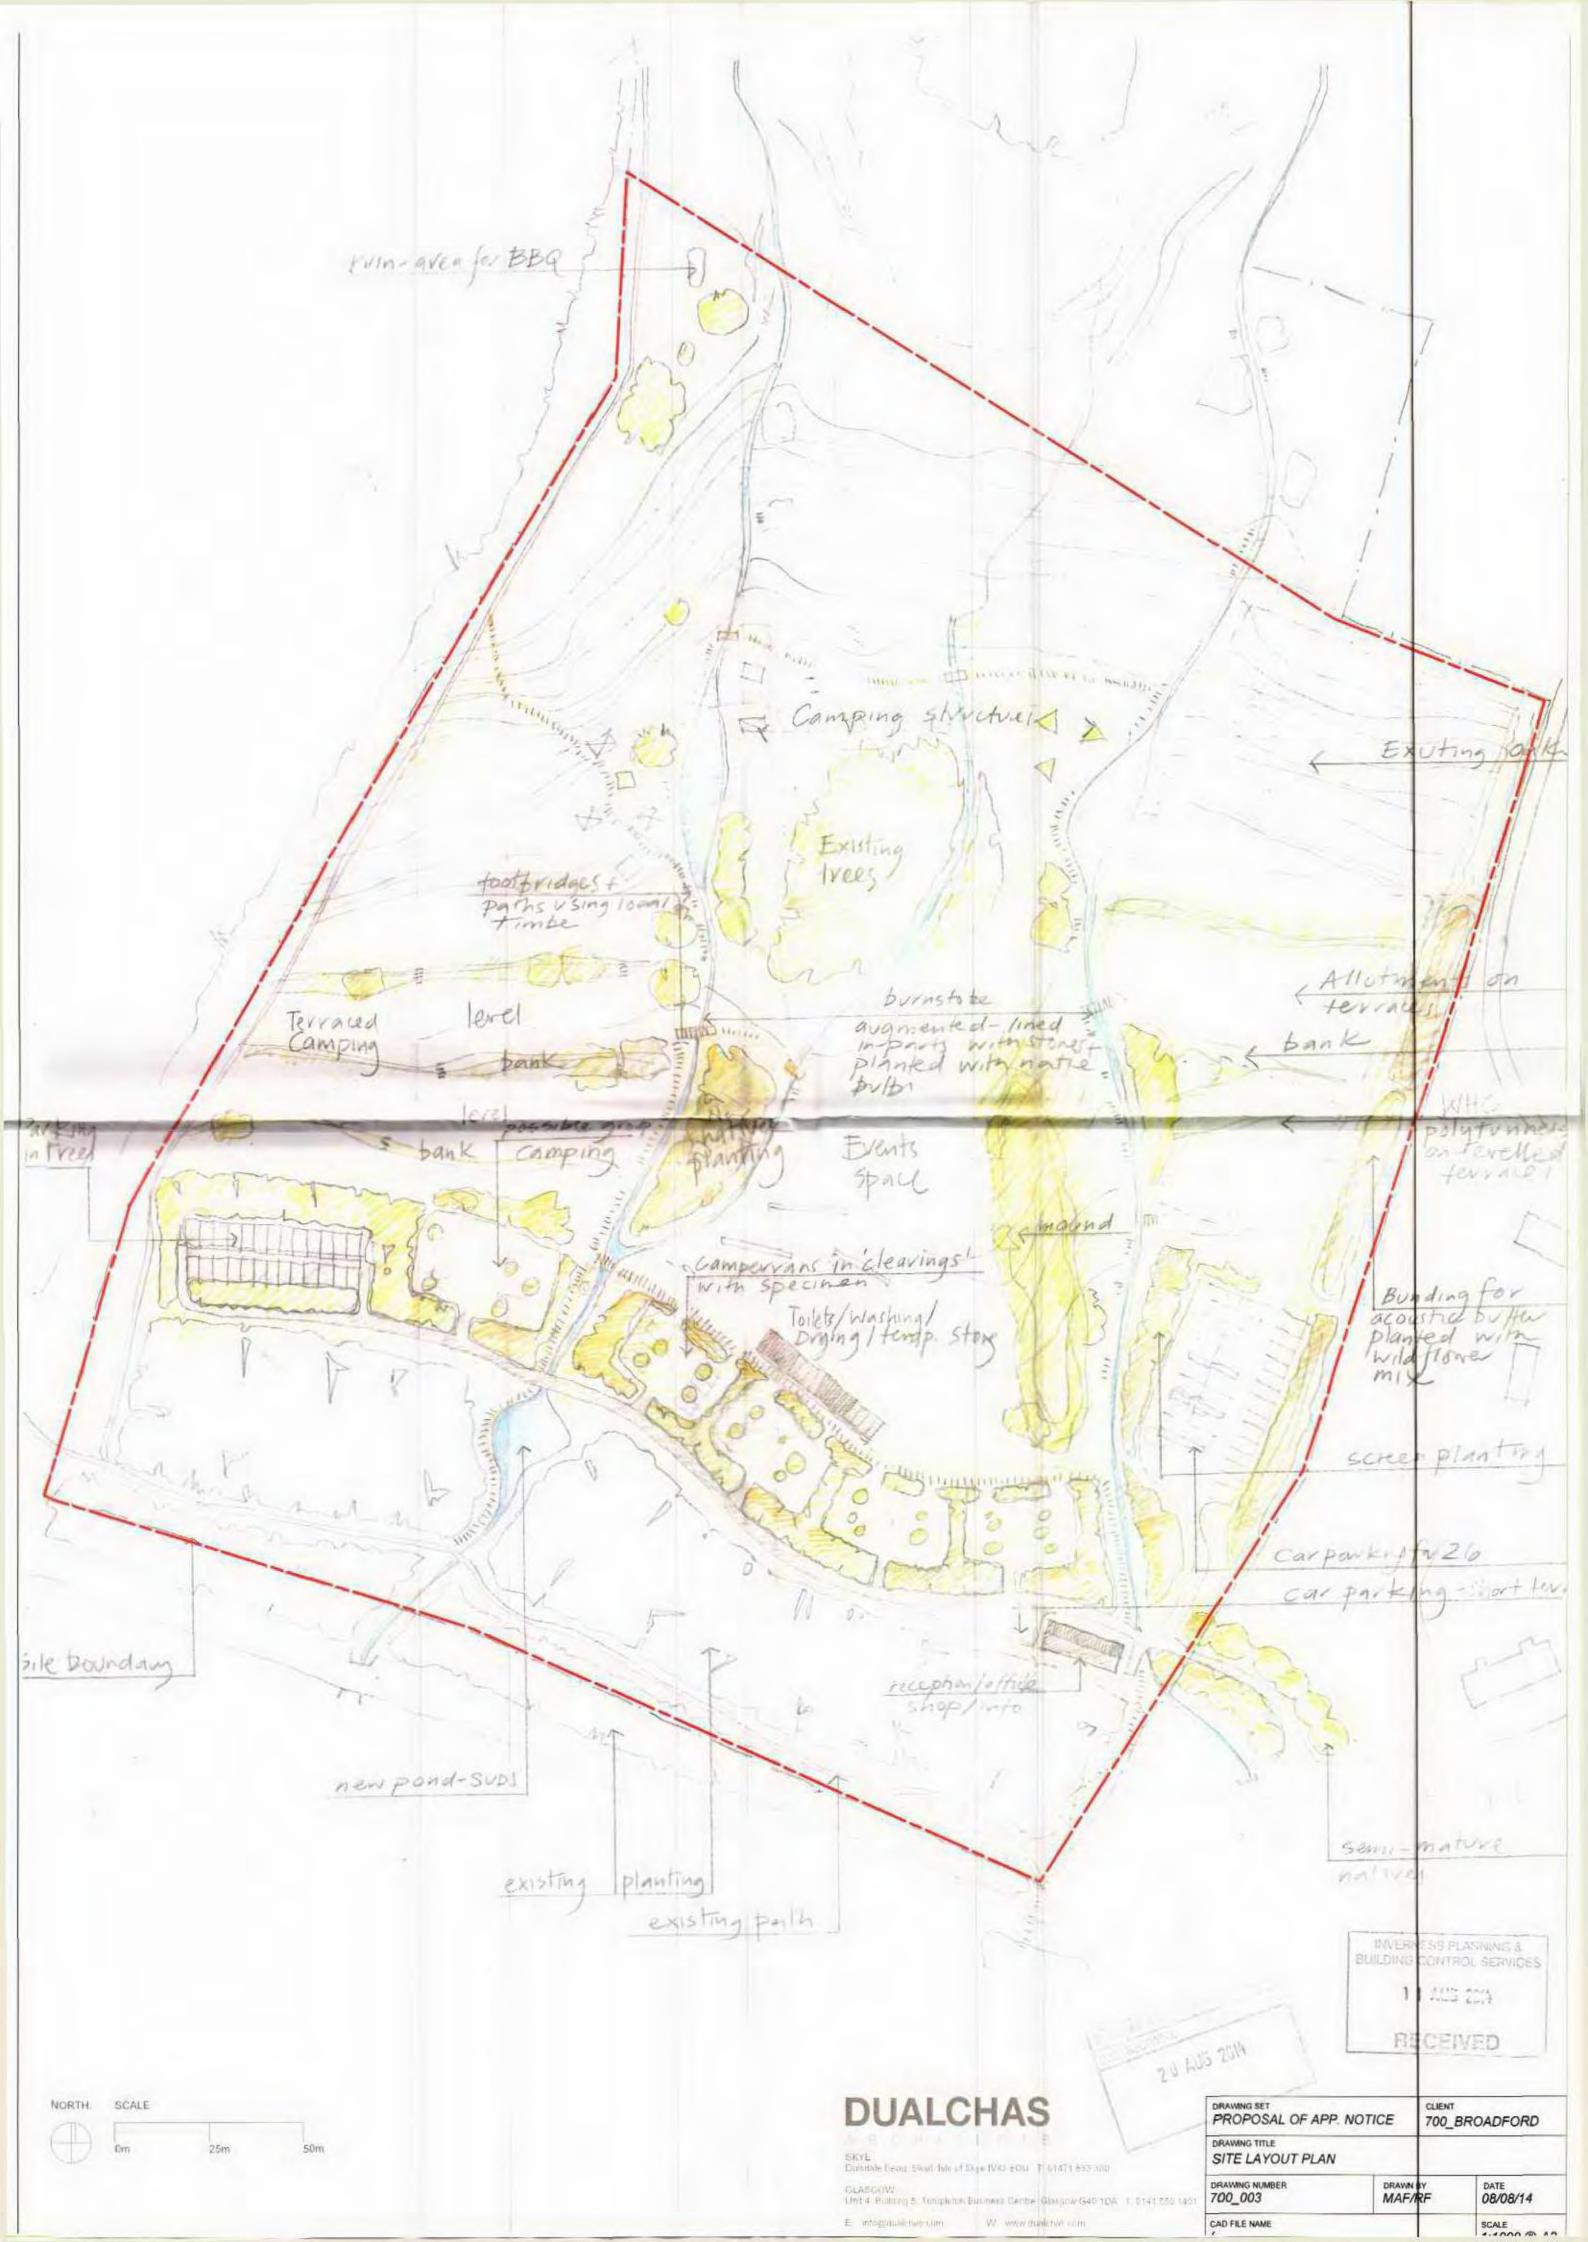

#### 2.0 **Description of Proposed Development**

Based on the information provided, the development is likely to comprise the following

- Establishment of a woodland campsite and events space:
- New access road approx. 300m
- New entrance building approx. 25 sqm
- New service building approx. 100sqm
- Two car parks
- Woodland planting strategy.

#### 3.0 SITE DESCRIPTION

3.1 The site is an area of harvested commercial forestry to the immediate west of the Broadford Industrial Estate. The land rises from south to north.

The site is well screened from the south by extensive natural landscaping as well as a band of self-seeded trees and bushes along the southern frontage of the land with the A.87.

Plan 3 – Site Layout Plan 700-003

woodland (AMPSITE + EVENTS SPACE: APPROX. 300 m

OF ALLESS ROAD; APPROX. 25 m² ENTRANCE BUILDING;

APPROX. 100 m² SERVICE BUILDING; 2NO. CAR PARK;

WOODLAND PLANTING STRATEGY.

| Has a Screening Opinion beer the Highland Council in respec |                                 | poposal of Application notice by INVERNESS PLANNING | VG &   |
|-------------------------------------------------------------|---------------------------------|-----------------------------------------------------|--------|
| If yes please provide a copy of                             | f this Opinion.                 | BUILDING CONTROL SE                                 | RVICES |
| YES NO                                                      | s\_                             | PECEIVED                                            |        |
| <b>Community Consultation</b>                               | See checklist of Statutory mini | imum consultation attached]                         |        |
| State which other parties ha<br>Application Notice.         | ve received a copy of this l    | Proposal of                                         |        |
| Community Council/s                                         |                                 | Date Notice Served                                  |        |
| BROADFORD + 5-                                              | TRATH                           | 09.08.2014                                          |        |
|                                                             |                                 |                                                     |        |
| Names/details of any other pa                               | arties                          | Date Notice Served                                  |        |
|                                                             |                                 |                                                     |        |
|                                                             |                                 |                                                     |        |
| Please give details of prop                                 |                                 | 5                                                   |        |
| Proposed public event                                       |                                 | Date and time                                       |        |
| COMMUNITY OPEN D                                            | AY BROKUPOKU TIKIL              | 15.09.2014                                          |        |
|                                                             |                                 | 3PM - 6PM                                           |        |
| Newspaper Advert – name of                                  | newspaper Ad                    | dvert date(where known)                             |        |
| WEST HIGHLAND F                                             | RFE 1RESS 7 10                  | 1AYS IN ADVANCE                                     |        |
|                                                             |                                 |                                                     |        |
| Details of any other consulta                               | •                               |                                                     |        |
| INITIAL Public of                                           | N MEETING, 13.07                | 2.2014 6-8PM                                        |        |
| BROANFORD HAN                                               | OPEN TO LOUAR COM               | MUNITY 22 ATTENDEES                                 |        |
| Signed                                                      | Do                              | oto 08.09.2014                                      |        |