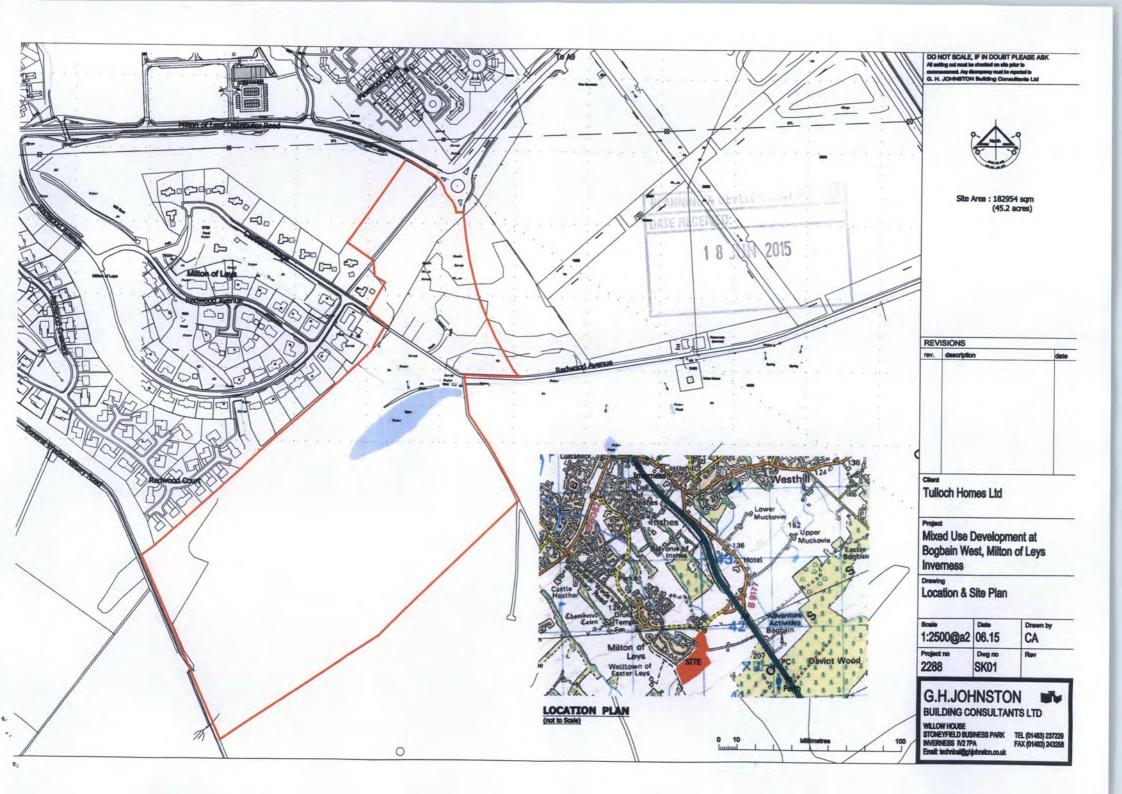

#### 3.0 SITE DESCRIPTION

The site is located to the south of the main development expansion area of Milton of Leys and adjacent on its north boundary to the Castleton Village residential development.

The ground is generally level with mature trees at its boundaries. The existing distributor road serving Milton of Leys is in close proximity and extends eastwards to join the A9 trunk road.

Author: Nicola Drummond

Background Papers: Documents referred to in report and in case file.

Relevant Plans: Plan 1 – Location plan

Address

Applicant TULLOCH HOMES LTD...