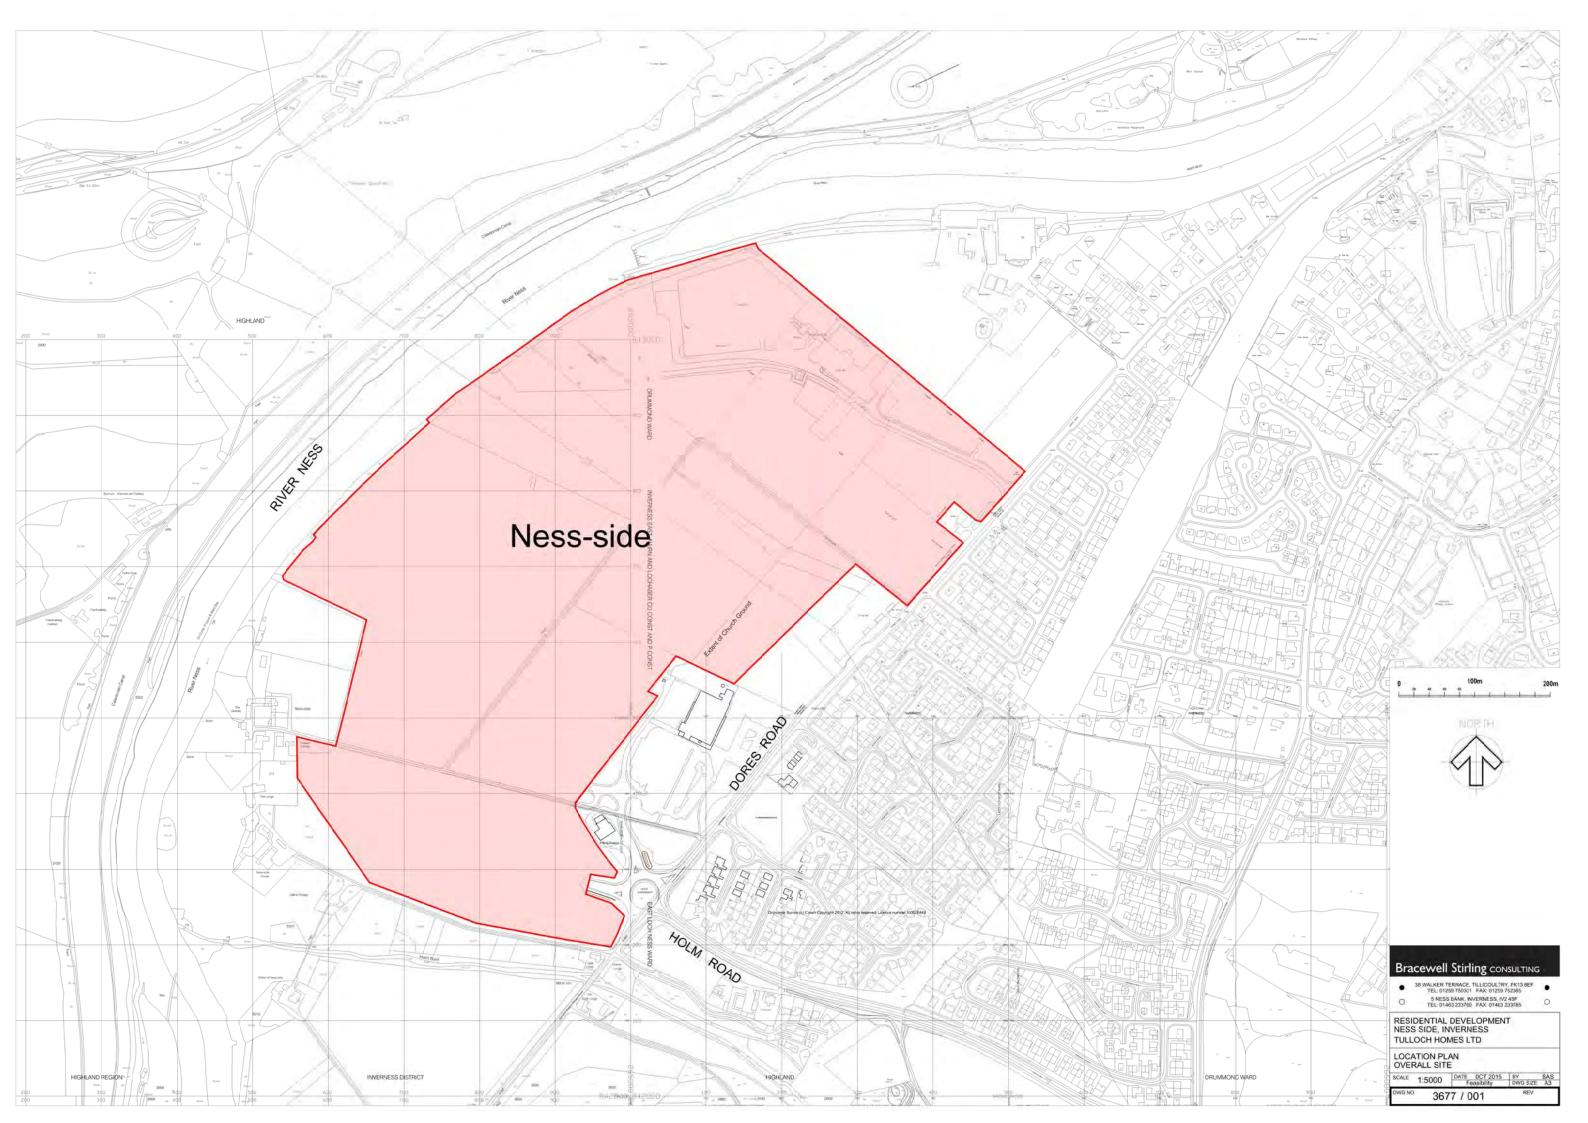

### 3.0 Site Description

- 3.1 The site lies approximately 2.6km to the south west of Inverness City Centre. The site extends to approximately 1119.70 hectares, which is to be split between the proposed uses. The proposed development would be located adjacent to the Inverness West Link on an area of land which is currently occupied by predominantly agricultural use and includes the site of Inverness Precast Concrete. The Ness-side District Centre is located to the south west of the site.
- 3.2 The site will primarily be accessed via the Inverness West Link and the existing roundabout at Dores Road. Once Stage 1 of the Inverness West Link is completed there will also be access to the site via the A82(T). Pedestrian access to the site will be via Dores Road or the Inverness West Link.
- 3.3 There are a number of sites designated for natural heritage interests in the wider area but unlikely to be directly affected by the development. There is potential connectivity with the River Moriston Special Area of Conservation.
- 3.4 There are no scheduled monuments in the area. The site is in proximity of the Inverness Riverside Conservation Area. There are a number of listed buildings and archaeological records, identified within the Highland Historic Environment Record, which exist in proximity to the site.
- 3.5 The site is traversed by overhead powerlines.
- 3.6 The site sits adjacent to the River Ness.
- 3.7 The site is not located within any international or regional landscape designations.
- 3.8 The trees on the north-west side of Dores Road are protected by the Godsman's Brae Tree Preservation Order.

Author: Simon Hindson

Background Papers: Documents referred to in report and in case file.

Relevant Plans: Plan 1 – Location Plan