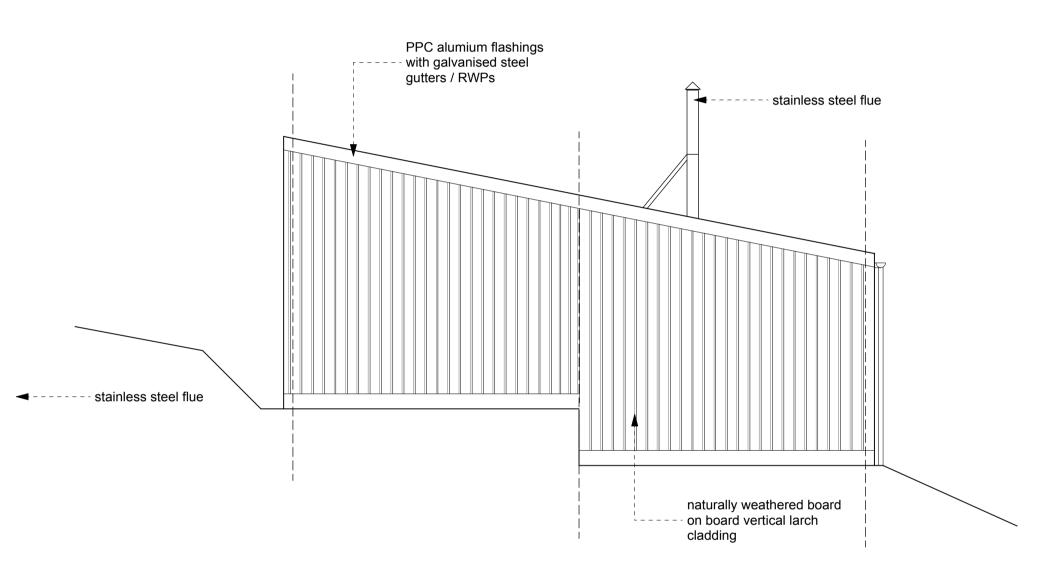

## Side Elevation

| 010.0 =1010                                                                                                   |                                                          |                                                                                                               |                  |          |                          |         |           |       |
|---------------------------------------------------------------------------------------------------------------|----------------------------------------------------------|---------------------------------------------------------------------------------------------------------------|------------------|----------|--------------------------|---------|-----------|-------|
| do not scale from this drawing• dimension                                                                     | wing• dimensions and levels to be checked on site by the | The Green, Portree, Isle of Skye, IV51 9BT tel. 0(44)1470 521555 www.ruraldesign.co.uk studio@ruraldesign.net | Client           |          | Project                  |         |           |       |
| contractor● all dimensions in millimetres unless otherwise noted ● all levels in metre unless otherwise noted | unless otherwise noted • all levels in metres            |                                                                                                               | Perle Hotels Ltd |          | Bosville Hotel Phase 3   |         |           |       |
|                                                                                                               |                                                          | www.ruraldesign.co.uk studio@ruraldesign.net                                                                  | Drg No.          | Status   | Drawing Title            | Scale   | Date      | Drawn |
| © rural design ltd                                                                                            |                                                          | RURAL DESIGN ARCHITECTS                                                                                       | 242/006          | Planning | Proposed Block A Details | 1:50@A1 | August 15 | HR    |