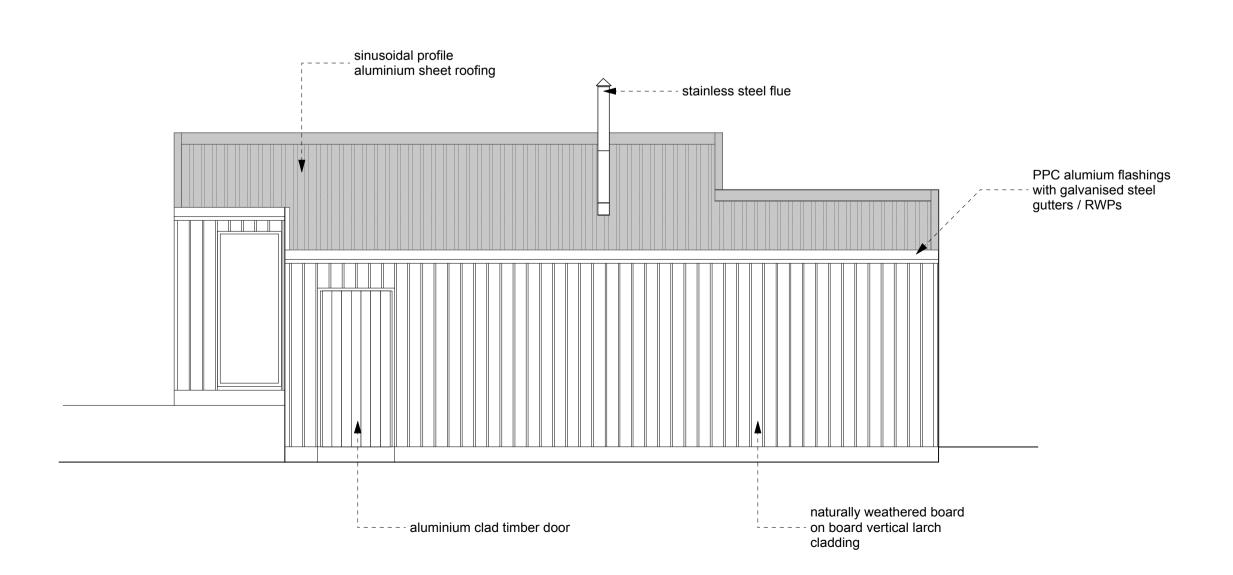

## **Front Elevation**

**Rear Elevation** 

sinusoidal profile aluminium sheet roofing

PPC alumium flashings
with galvanised steel
gutters / RWPs

da una scale fina de la compa dissipatora and impele cale direfer da se les follos estados de la follocación d Caracacter e di disensence en méliones es enteca athènica e nazud e el direito en never unless athènicas entited