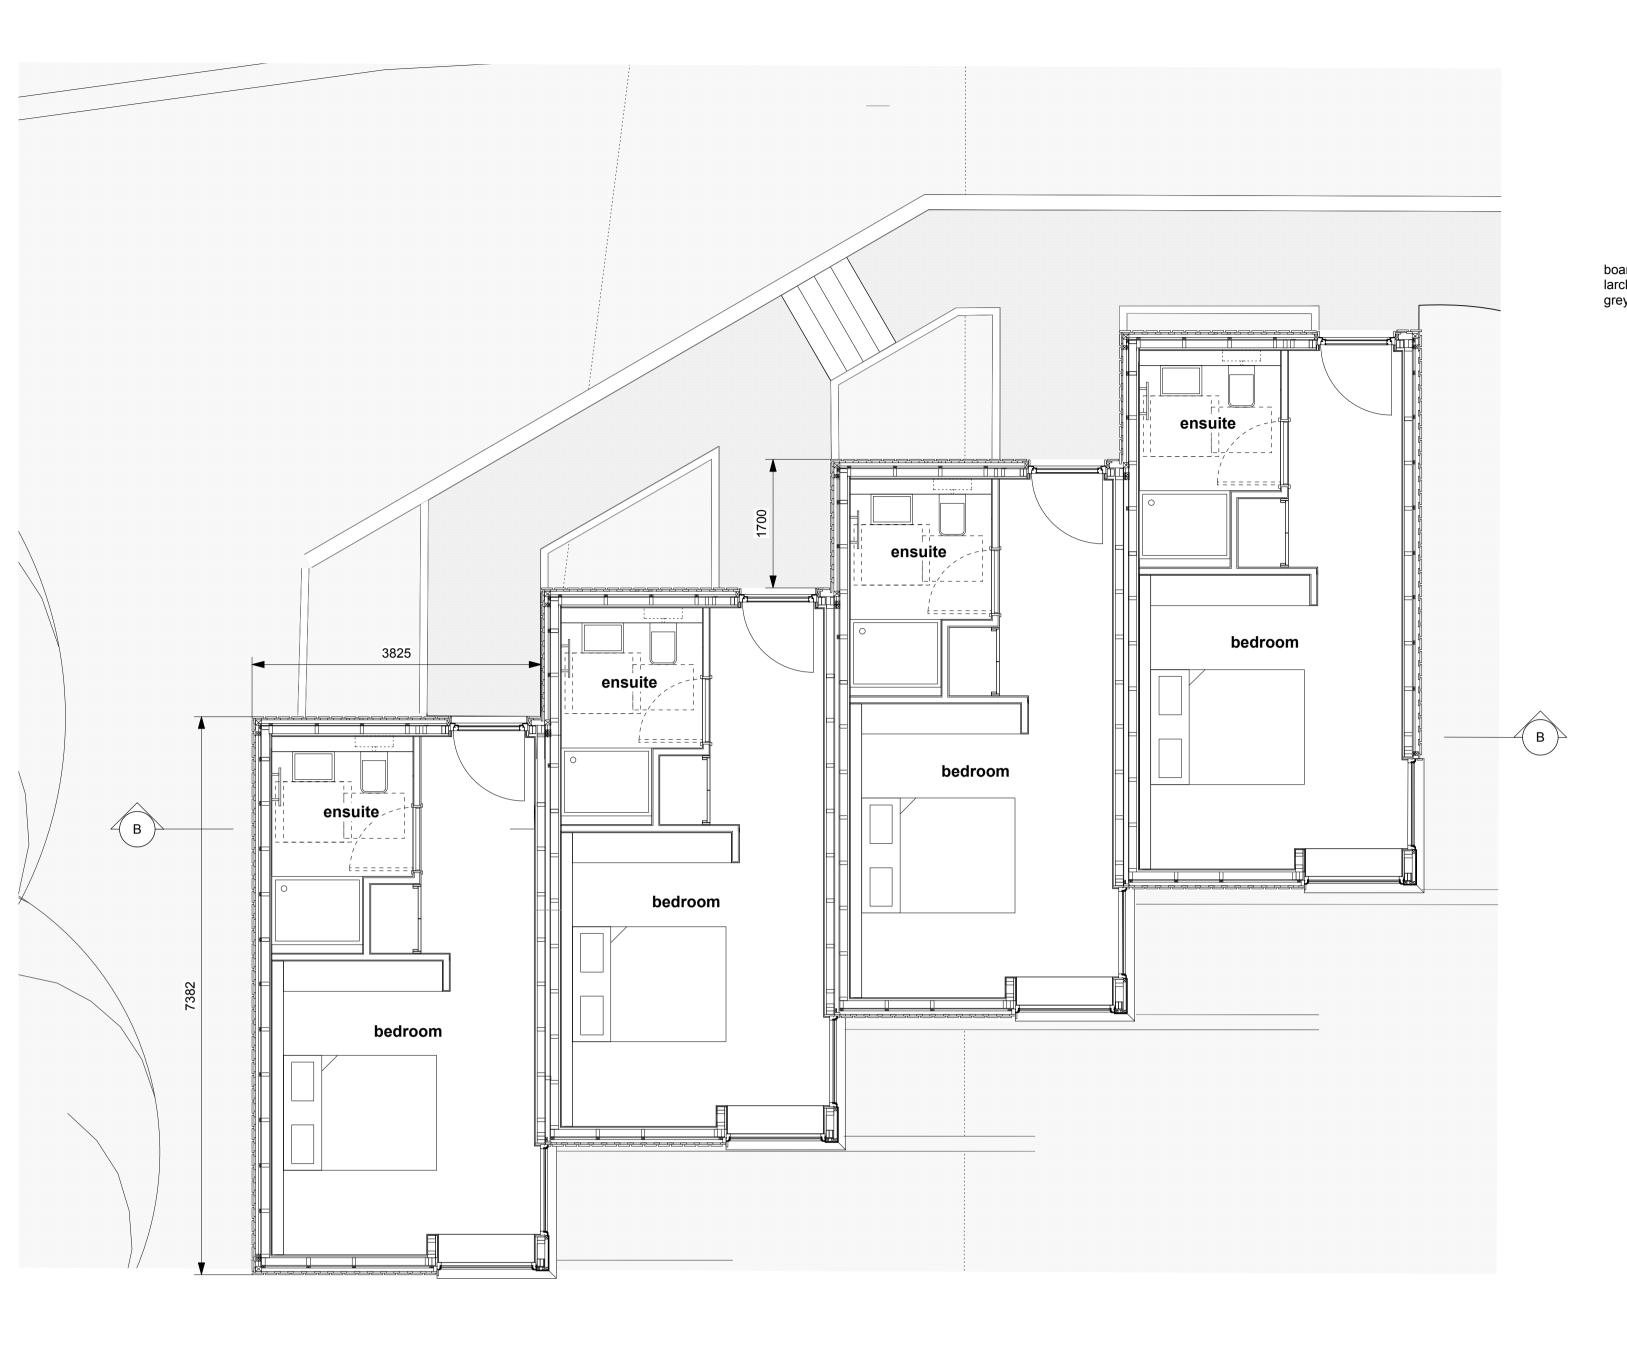

sville Hotel Phase 3   |         |           |       |
|                                                                                                               |                                                          | www.ruraldesign.co.uk studio@ruraldesign.net                                                                  | Drg No.          | Status   | Drawing Title            | Scale   | Date      | Drawn |
| © rural design ltd                                                                                            |                                                          | RURAL DESIGN ARCHITECTS                                                                                       | 242/006          | Planning | Proposed Block A Details | 1:50@A1 | August 15 | HR    |



## Floor Plan



## **Section BB**

do not scale from this drawing• dimensions and levels to be checked on site by the contractor• all dimensions in millimetres unless otherwise noted • all levels in metres revisions & notes revisions & n



sinusoidal profile aluminium sheet roofing

PPC alumium flashings
with galvanised steel
gutters / RWPs



da una scale fina de la compa dissipatora and impele cale direfer da se les follos estados de la follocación d Caracacter e di disensence en méliones es enteca athènica e nazud e el direito en never unless athènicas entited

o rural design Itd

reside Anamy
rev A emended site scheme, maximised retention of vegetation, removed parking alterations, reduced total no of accomplation units from 8 to 4, amended design to block 8, removed block C from p