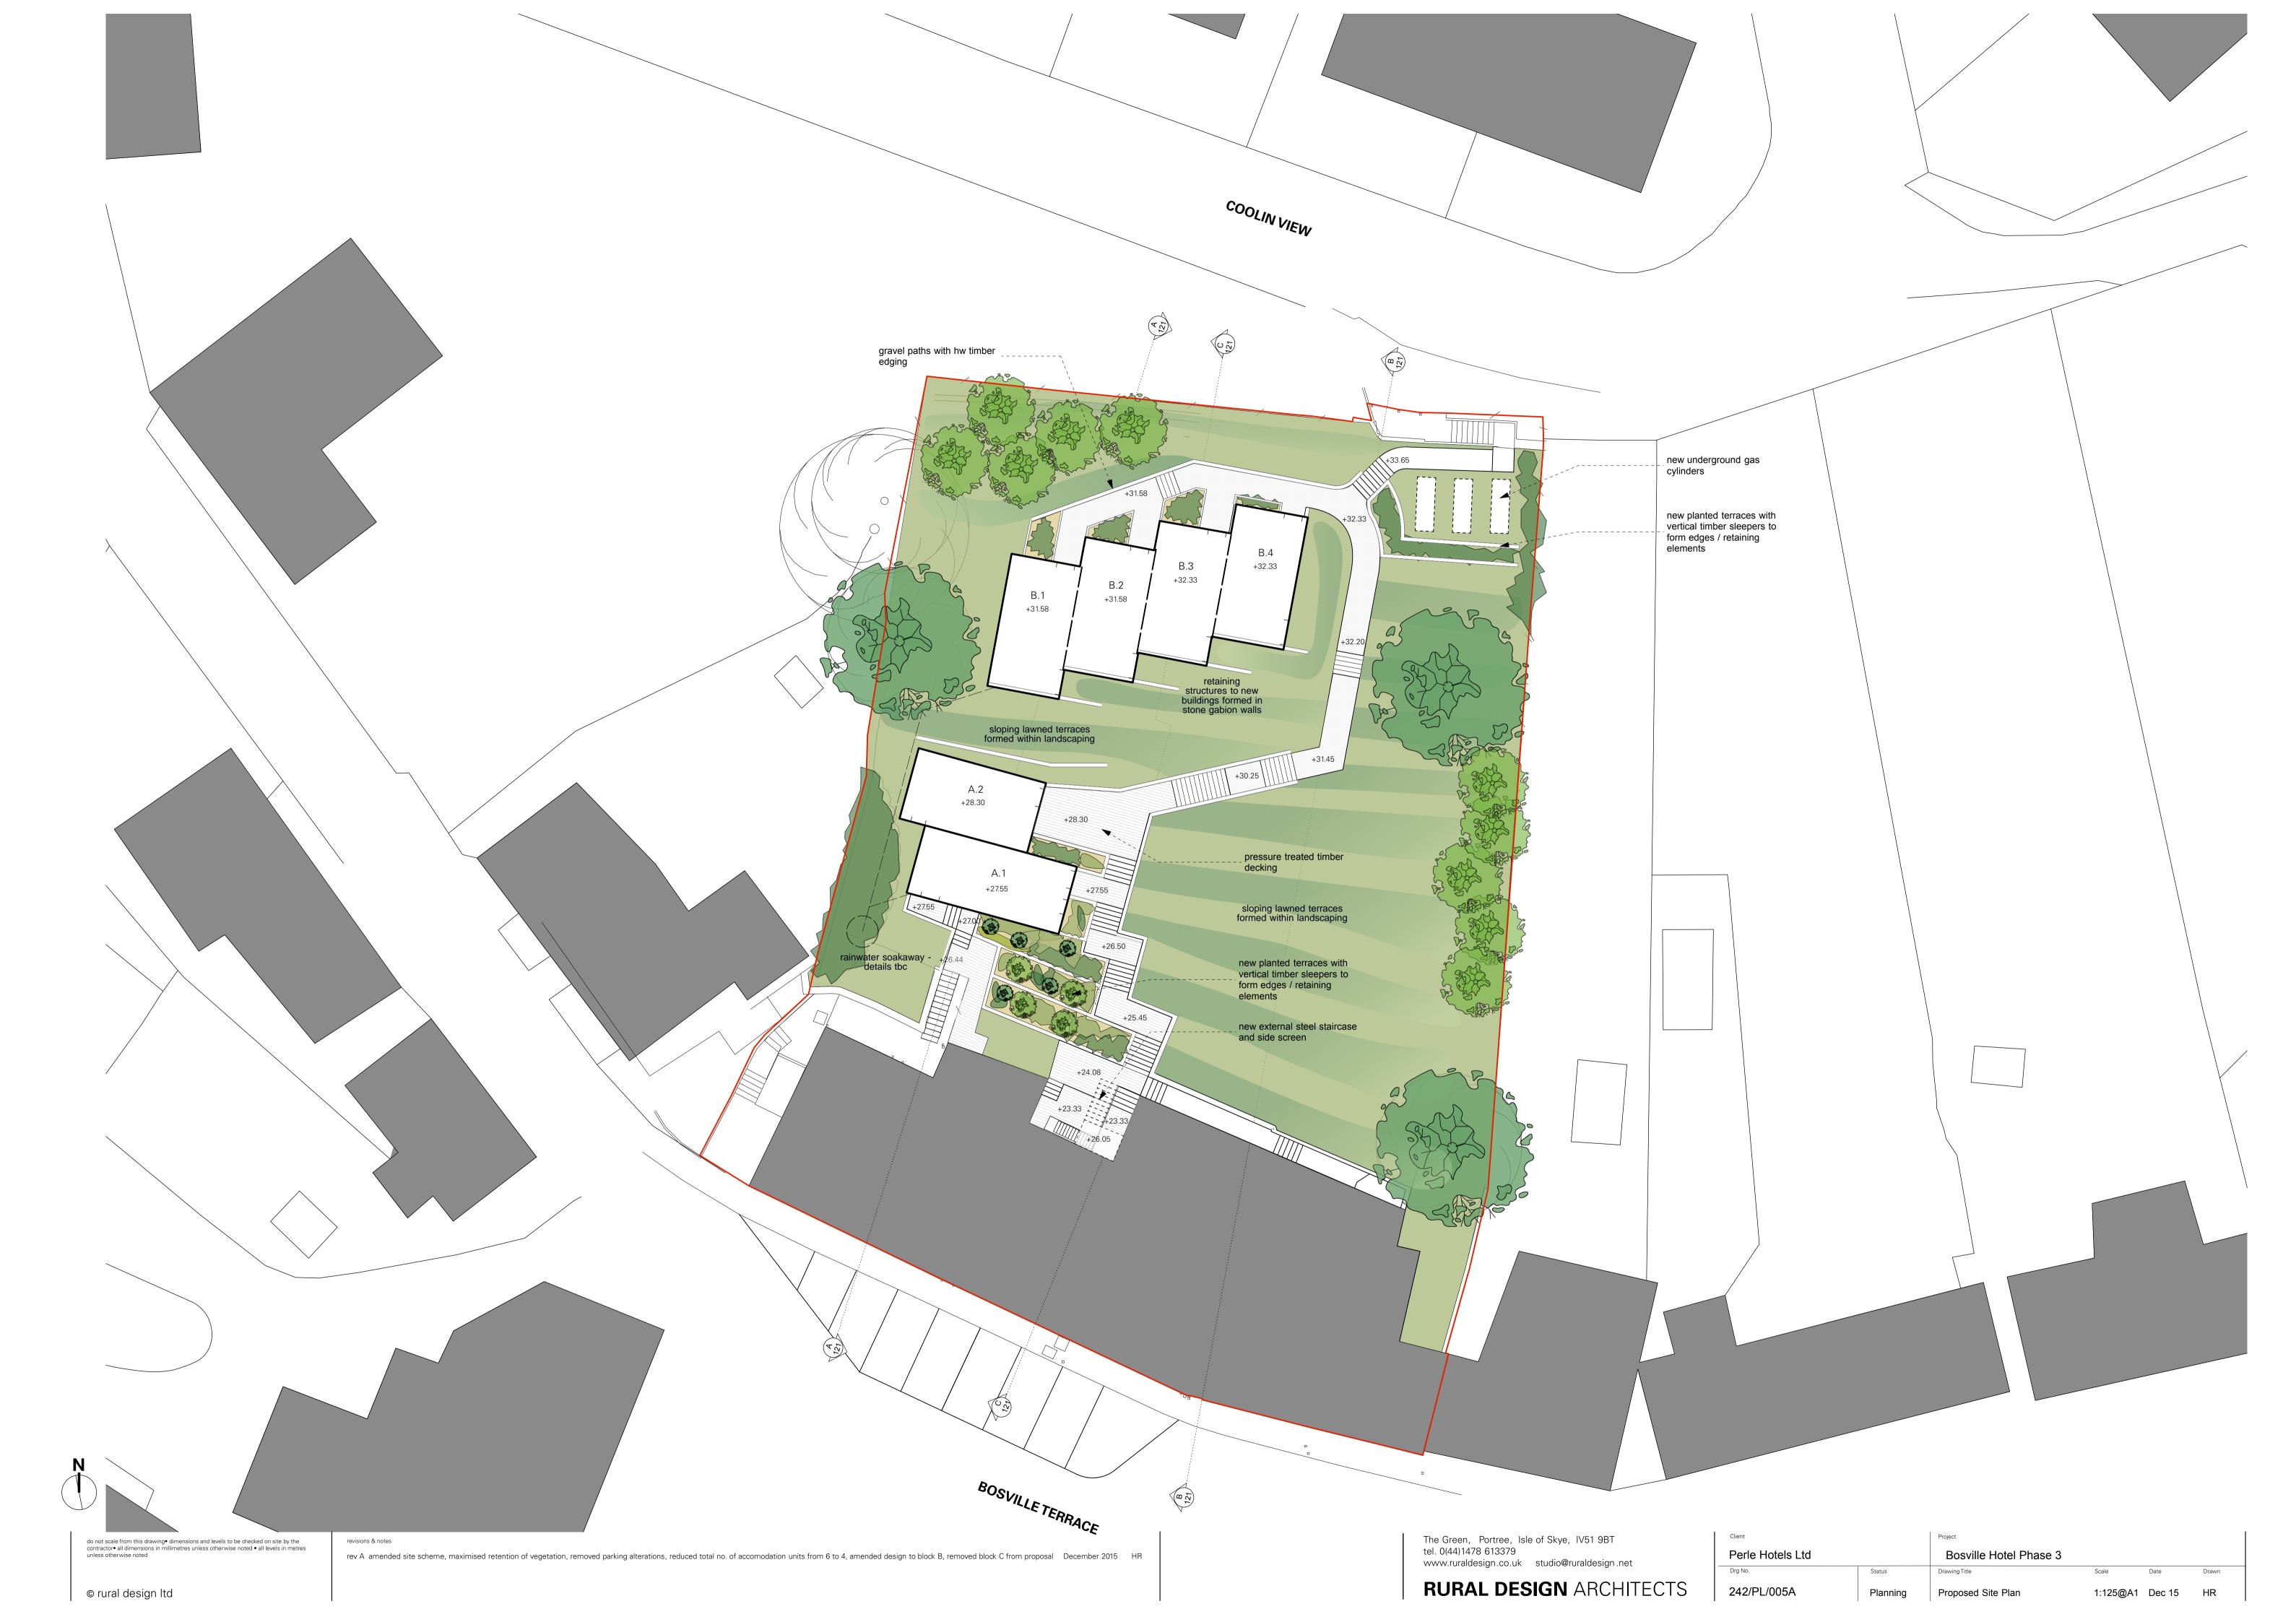

o rural design Itd

reside Anamy
rev A emended site scheme, maximised retention of vegetation, removed parking alterations, reduced total no of accomplation units from 8 to 4, amended design to block 8, removed block C from proposal. December 2015.

The Green, Portree, Isle of Skye, IV51 9BT tol. 0(44)1478 613379 www.ruraldesign.co.uk studio@ruraldesign.net

RURAL DESIGN ARCHITECTS