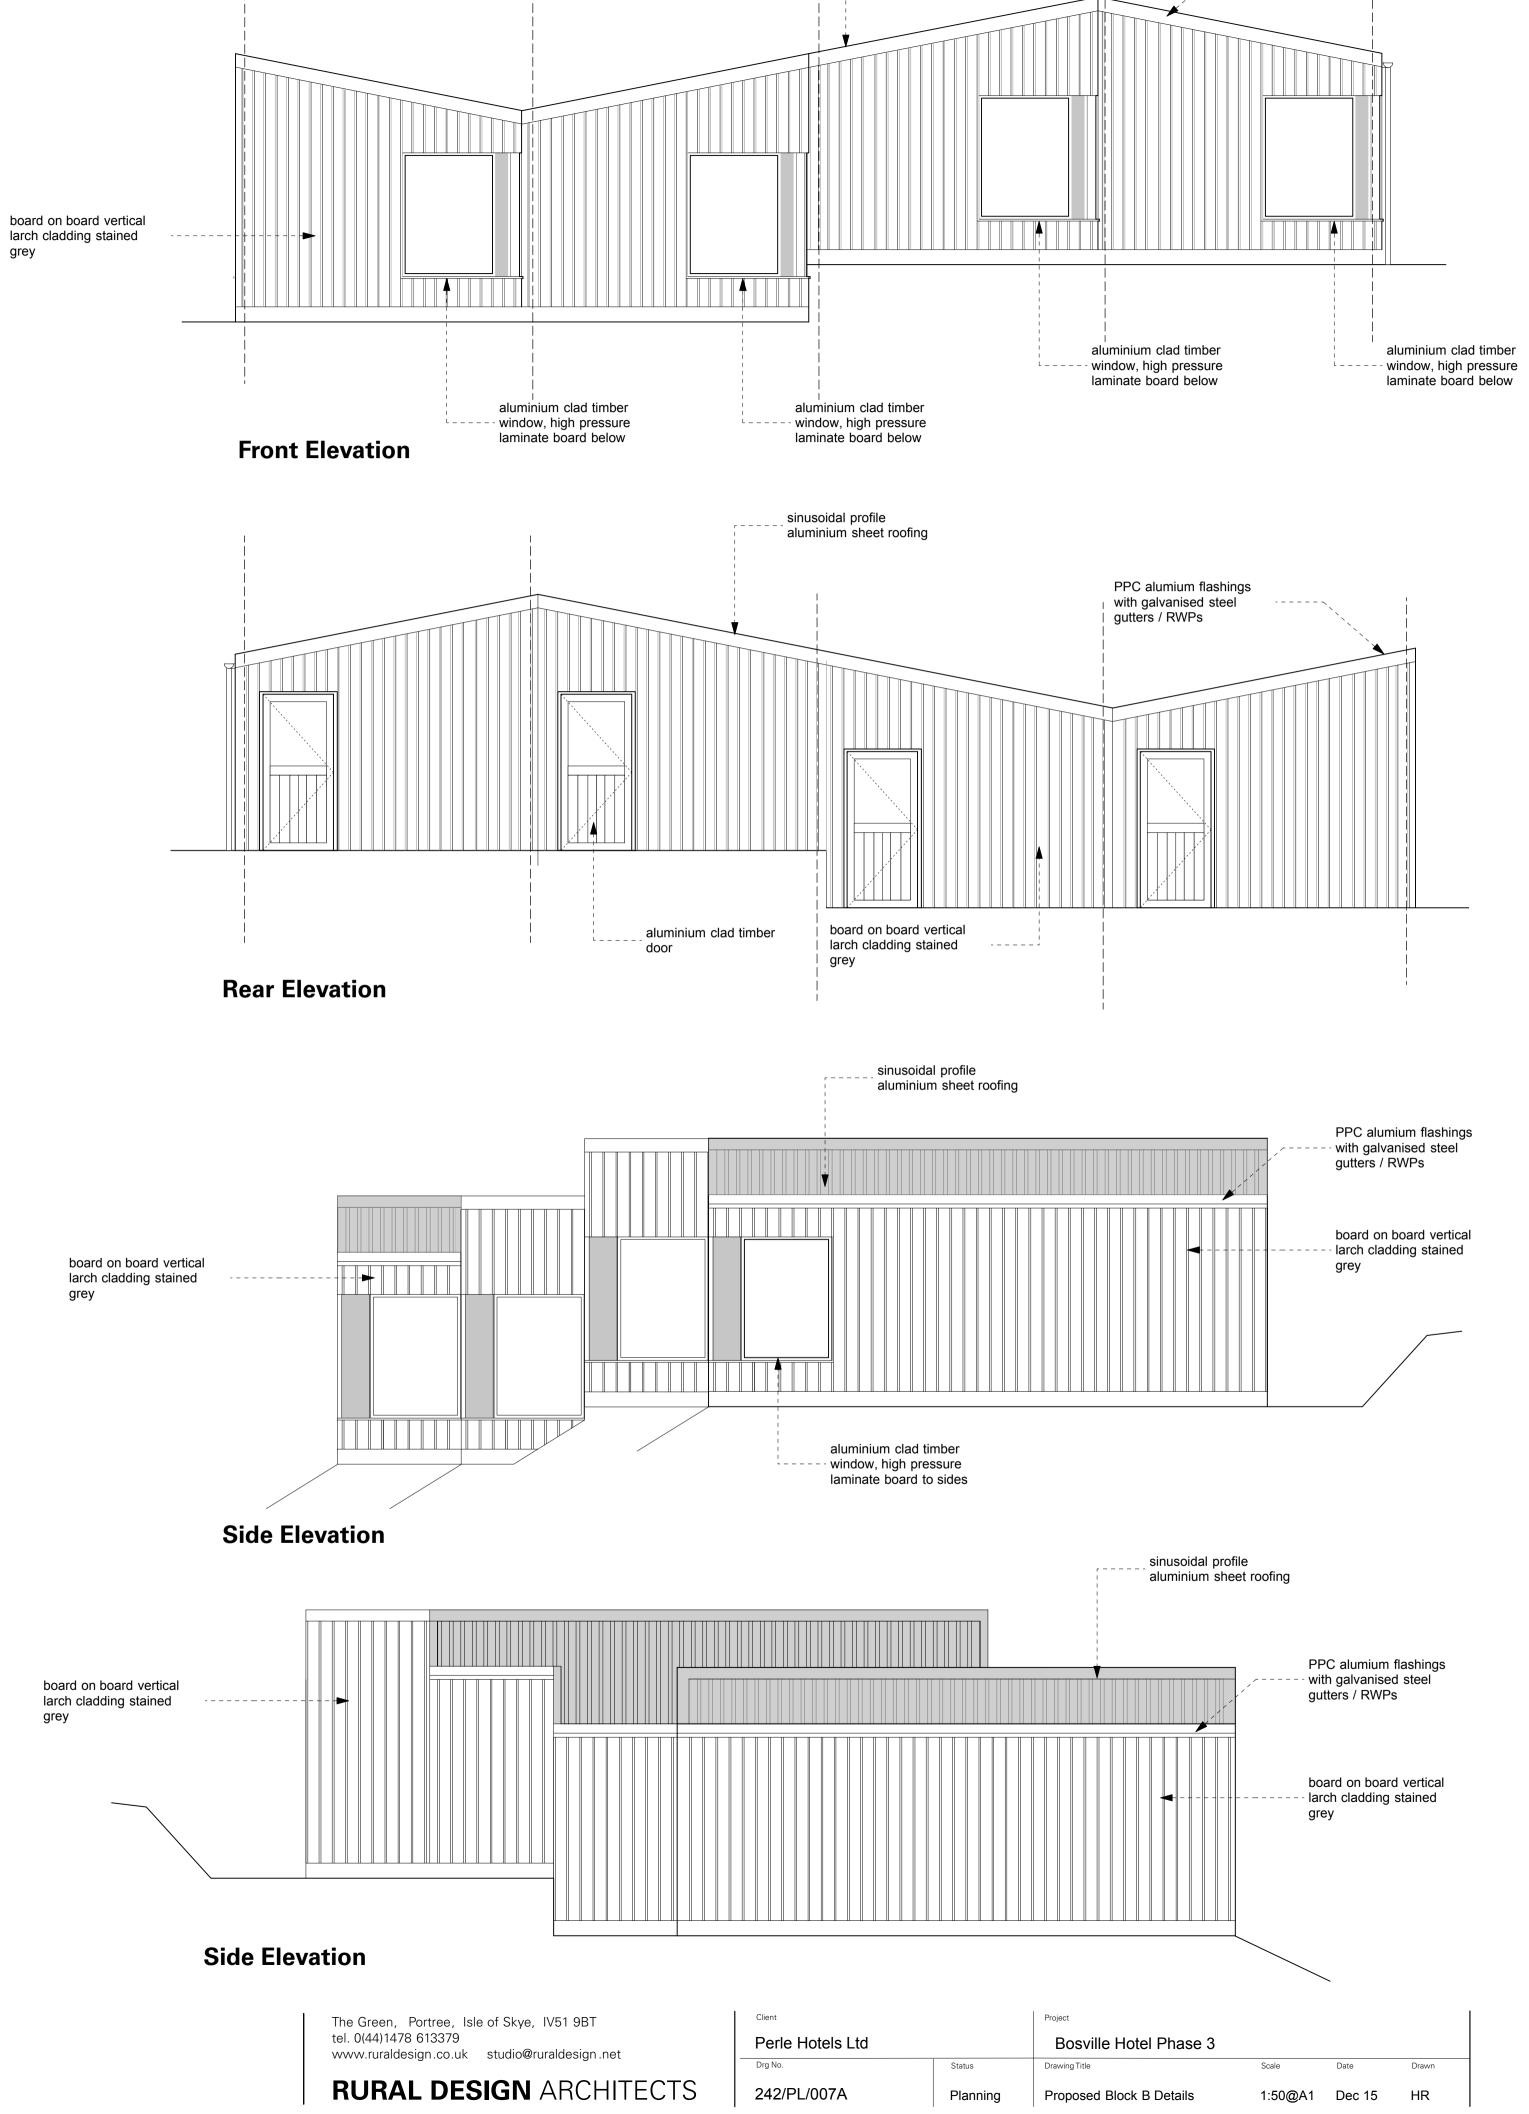

## **Front Elevation**

**Rear Elevation** 

## Side Elevation

| 010.0 =1010                                                                                                   |                                                          |                                                                                                               |                  |          |                          |         |           |       |
|---------------------------------------------------------------------------------------------------------------|----------------------------------------------------------|---------------------------------------------------------------------------------------------------------------|------------------|----------|--------------------------|---------|-----------|-------|
| do not scale from this drawing• dimension                                                                     | wing• dimensions and levels to be checked on site by the | The Green, Portree, Isle of Skye, IV51 9BT tel. 0(44)1470 521555 www.ruraldesign.co.uk studio@ruraldesign.net | Client           |          | Project                  |         |           |       |
| contractor● all dimensions in millimetres unless otherwise noted ● all levels in metre unless otherwise noted | unless otherwise noted • all levels in metres            |                                                                                                               | Perle Hotels Ltd |          | Bosville Hotel Phase 3   |         |           |       |
|                                                                                                               |                                                          | www.ruraldesign.co.uk studio@ruraldesign.net                                                                  | Drg No.          | Status   | Drawing Title            | Scale   | Date      | Drawn |
| © rural design ltd                                                                                            |                                                          | RURAL DESIGN ARCHITECTS                                                                                       | 242/006          | Planning | Proposed Block A Details | 1:50@A1 | August 15 | HR    |

## Floor Plan