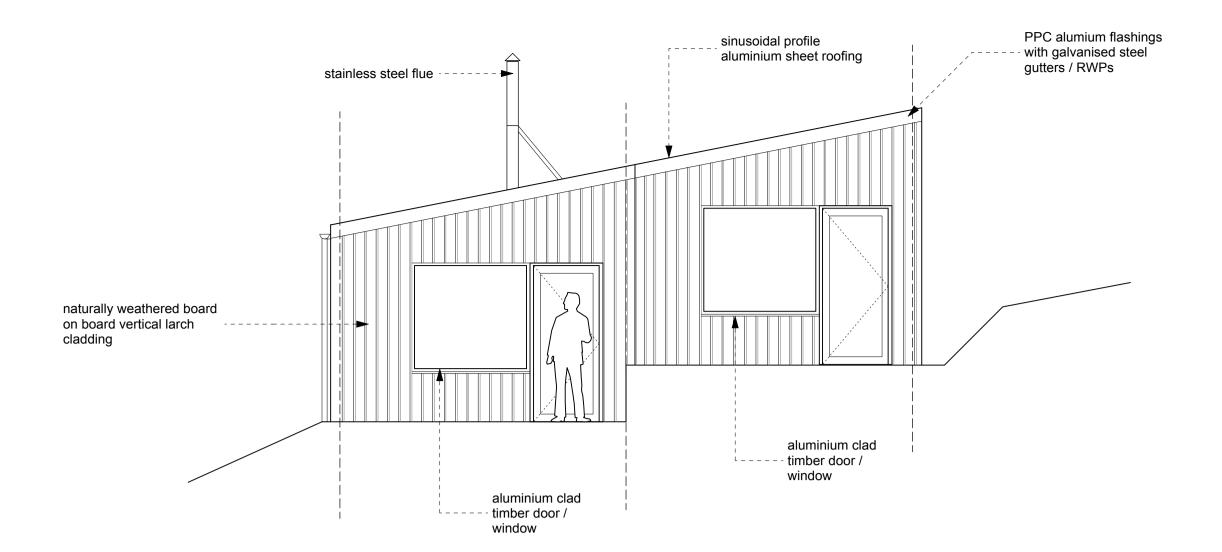

## **Front Elevation**

**Rear Elevation** 

## Side Elevation

| 010.0 =1010                                                                                                   |                                                          |                                                                                                               |                  |          |                          |         |           |       |
|---------------------------------------------------------------------------------------------------------------|----------------------------------------------------------|---------------------------------------------------------------------------------------------------------------|------------------|----------|--------------------------|---------|-----------|-------|
| do not scale from this drawing• dimension                                                                     | wing• dimensions and levels to be checked on site by the | The Green, Portree, Isle of Skye, IV51 9BT tel. 0(44)1470 521555 www.ruraldesign.co.uk studio@ruraldesign.net | Client           |          | Project                  |         |           |       |
| contractor● all dimensions in millimetres unless otherwise noted ● all levels in metre unless otherwise noted | unless otherwise noted • all levels in metres            |                                                                                                               | Perle Hotels Ltd |          | Bosville Hotel Phase 3   |         |           |       |
|                                                                                                               |                                                          | www.ruraldesign.co.uk studio@ruraldesign.net                                                                  | Drg No.          | Status   | Drawing Title            | Scale   | Date      | Drawn |
| © rural design ltd                                                                                            |                                                          | RURAL DESIGN ARCHITECTS                                                                                       | 242/006          | Planning | Proposed Block A Details | 1:50@A1 | August 15 | HR    |

sinusoidal profile aluminium sheet roofing

PPC alumium flashings
with galvanised steel
gutters / RWPs

da una scale fina de la compa dissipatora and impele cale direfer da se les follos estados de la follocación d Caracacter e di disensence en méliones es enteca athènica e nazud e el direito en never unless athènicas entited