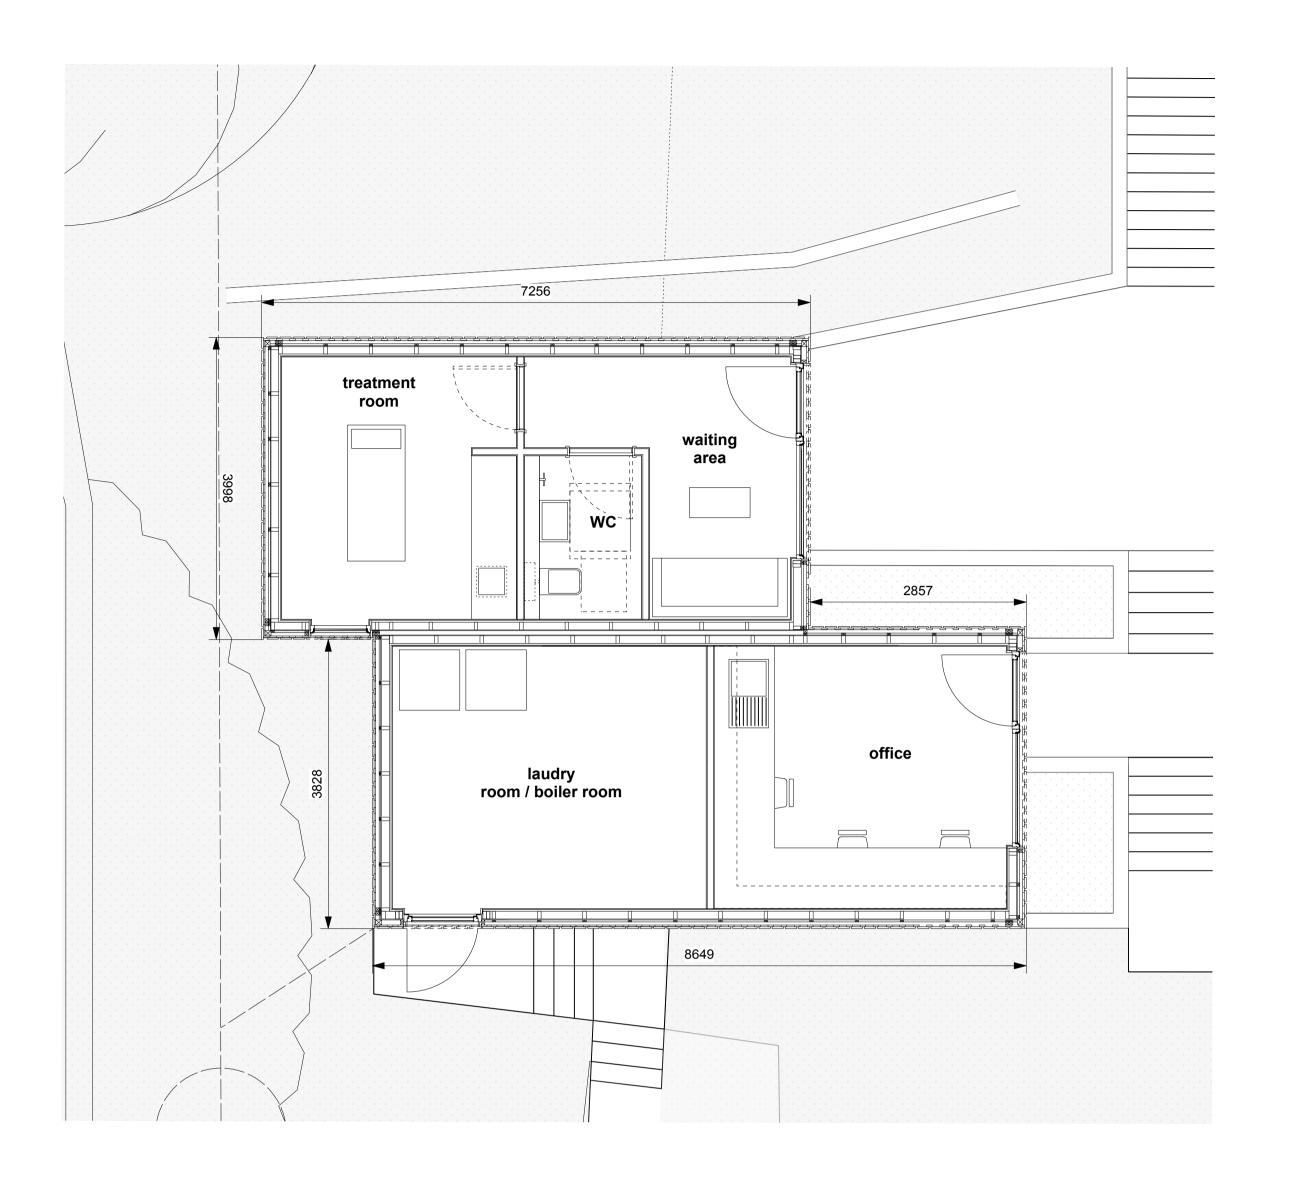

Floor Plan



Section AA



## **Front Elevation**



**Rear Elevation** 



## Side Elevation

| 010.0 =1010                                                                                                   |                                                          |                                                                                                               |                  |          |                          |         |           |       |
|---------------------------------------------------------------------------------------------------------------|----------------------------------------------------------|---------------------------------------------------------------------------------------------------------------|------------------|----------|----------------