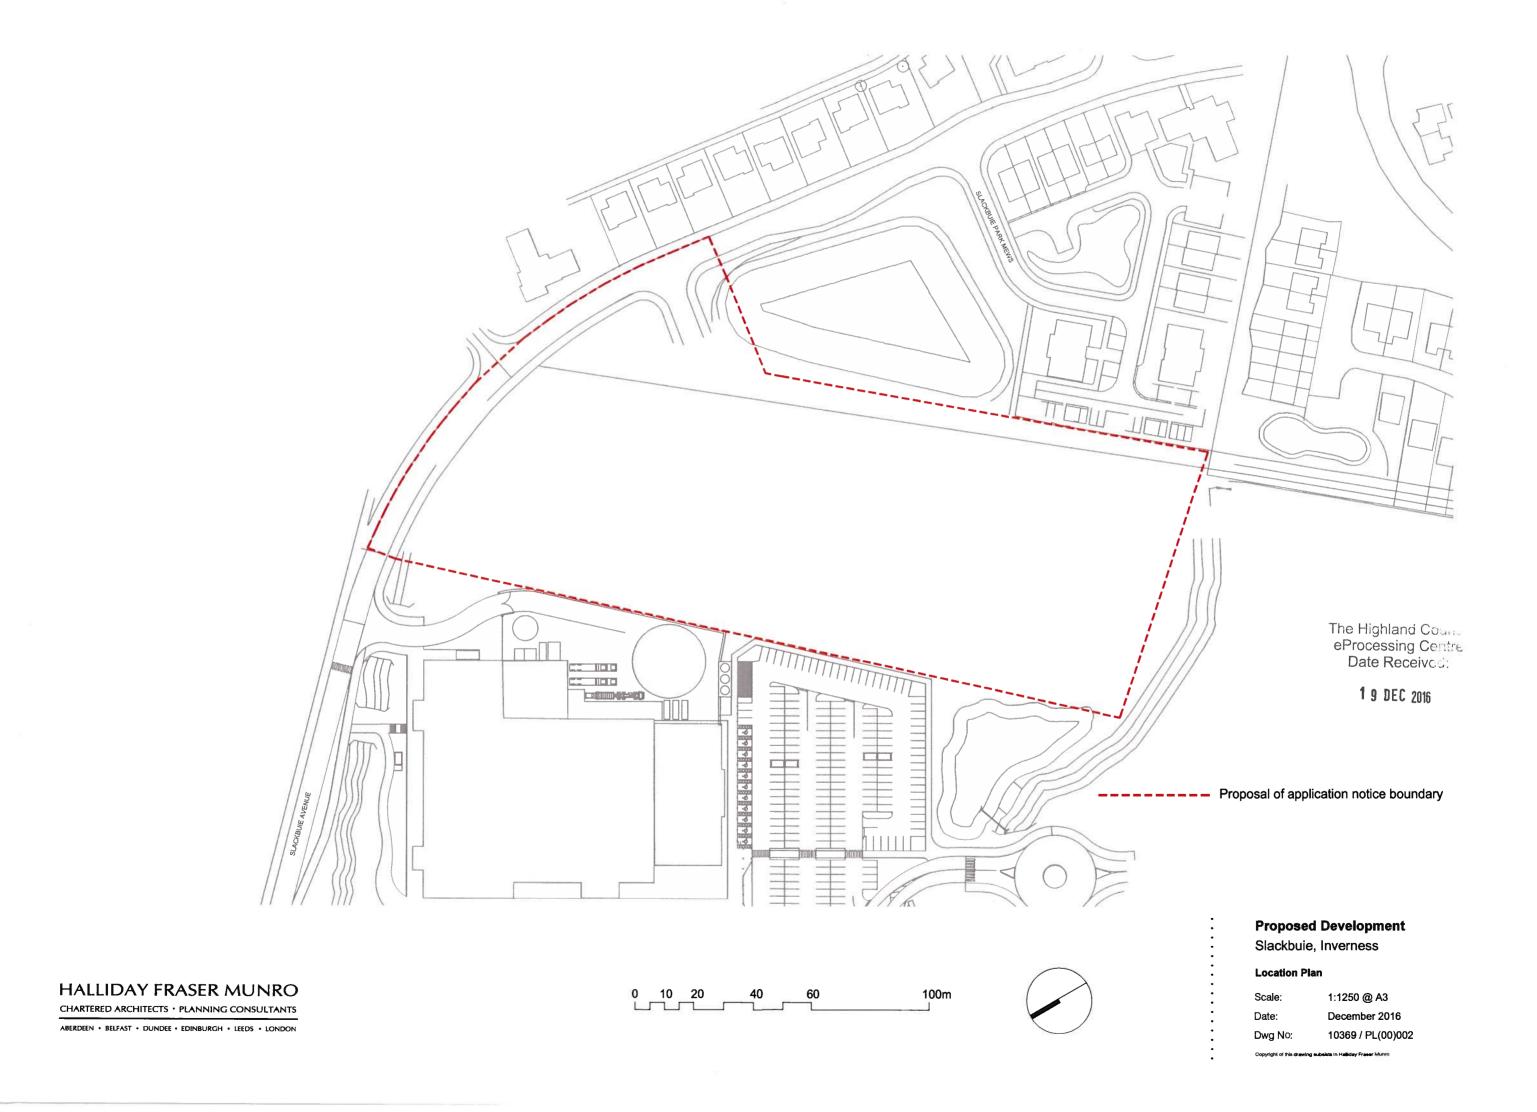

#### 3.0 Site Description

3.1 The site lies approximately 3.3km to the south of Inverness City Centre. The site extends to approximately 2.2 hectares. The proposed development would be located to the rear of ASDA between the Southern Distributor Road and the B861. The Slackbuie District Centre is located to the north of the site.

- 3.2 It is anticipated that there will be opportunity for access to the site from the B861. Pedestrian access to the site will be via the same routes and the core path which runs through the site.
- 3.3 There are a number of sites designated for natural heritage interests in the wider area but unlikely to be directly affected by the development.
- 3.4 There are no scheduled monuments within the site. There are a number of listed buildings and archaeological records, identified within the Highland Historic Environment Record, which exist in proximity to the site.
- 3.5 The site is not within the indicative 1 in 200 year flood risk mapping produced by Scottish Environment Protection Agency. There are a number of small watercourses and
- 3.6 The site is not located within any international or regional landscape designations.