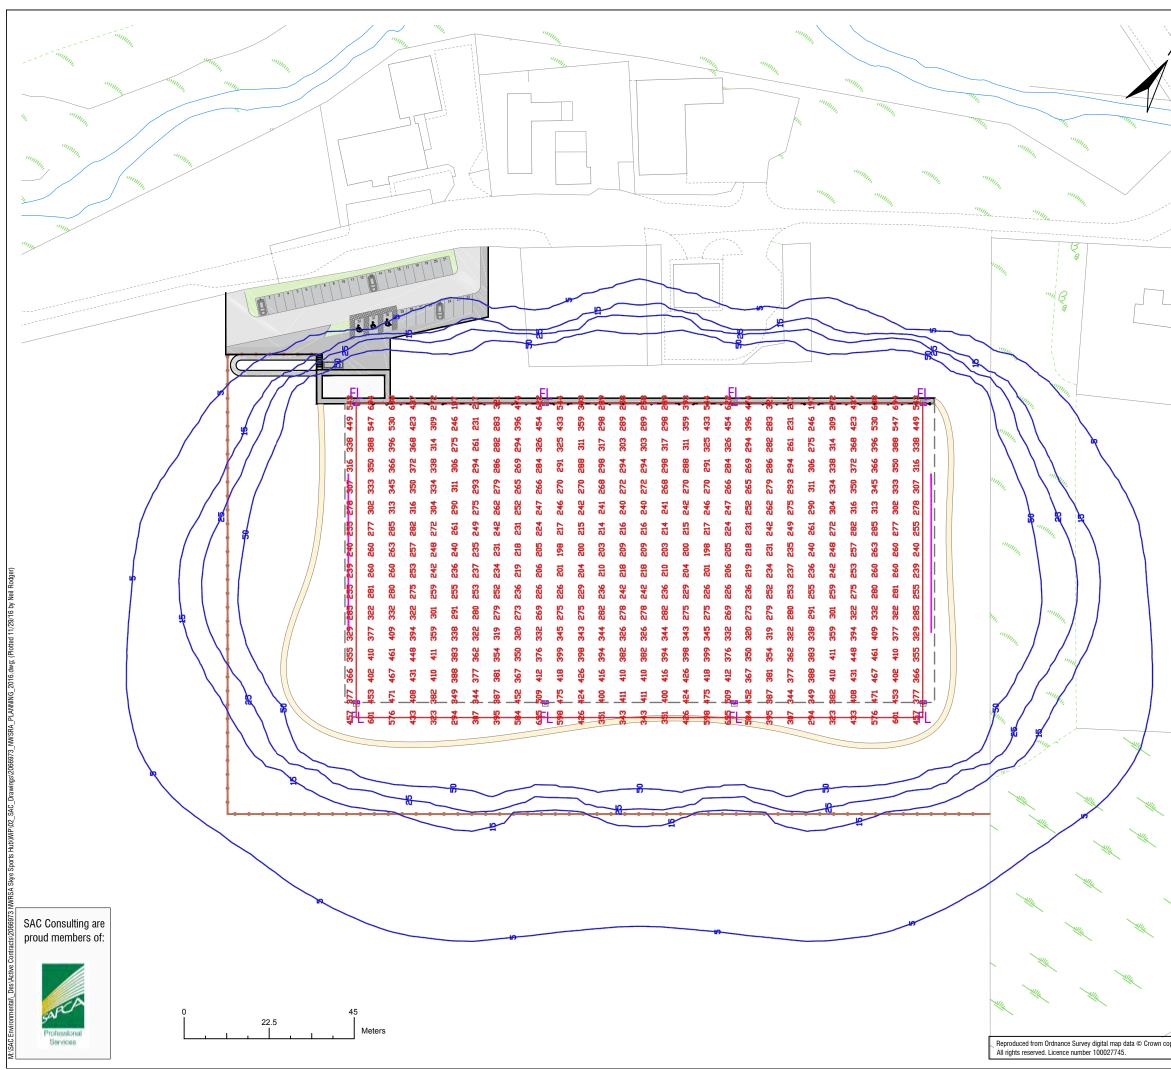

8.4.1 **Visual and Landscape Impact** – in visual terms the proposal will transform an area of open rough peat moorland into a level, grassed sports pitch and introduce other visual features into the landscape including eight 15m floodlights, two 5m high ballstop netting sections, post and wire fencing, a changing room building and a new access and parking area.

8.4.6 **Transport Impact, Access and Parking** – the original access plans for the proposal included a double 'in and out' arrangement onto the public road. The transport planning team objected to this on road safety grounds and a revised design with a single point of access and re-worked parking/manoeuvring areas has been submitted. Transport planning are satisfied with this general approach but want to see detailed dimensions including swept path analysis for 15m coaches. These can be secured by condition as can a requirement to ensure bituminous macadam surfacing is used for at least the first 6 metres into the site and adequate visibility splays of 90m x 4.5m are achieved.