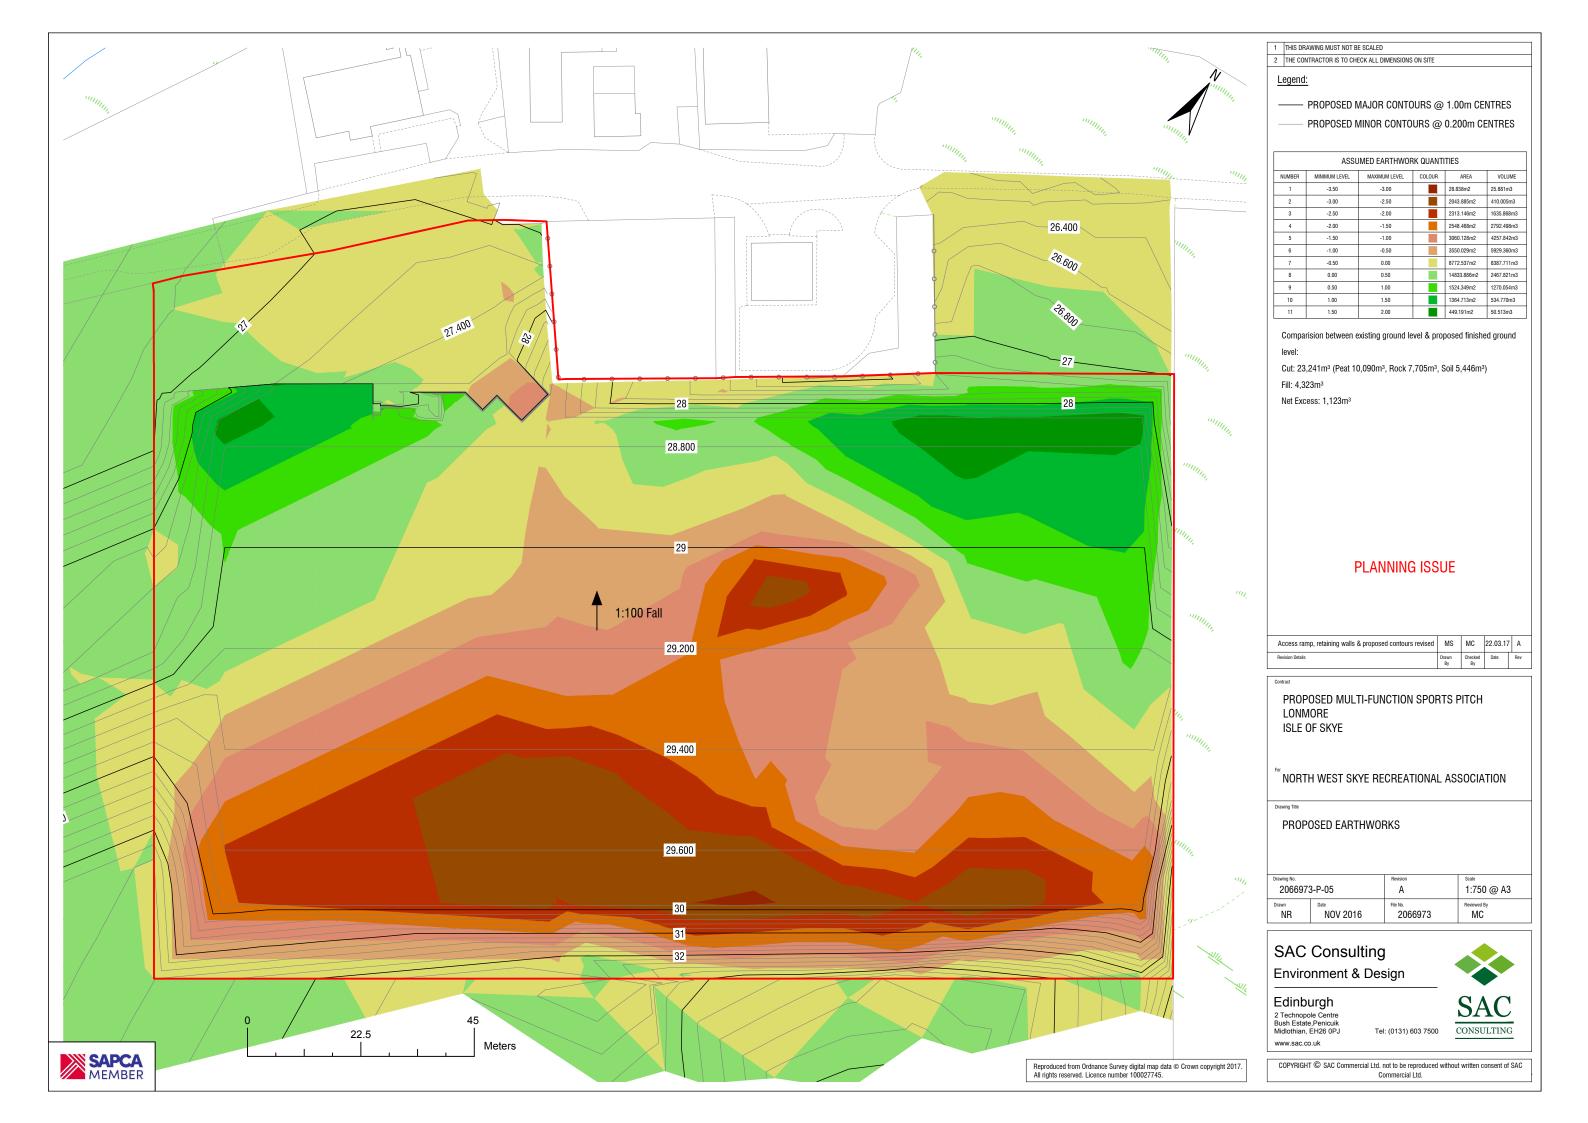

8.4.3 **Peat and Pollution** – SEPA initially objected to this application on the grounds that it lacked detail on the disturbance and use of peat, drainage and environmental management/pollution control.

In response the applicants have submitted amended drainage details and a revised peat management plan.

In a further consultation response SEPA have been able to confirm that they are generally content with the peat management plan. However, the plan proposes a number of peatland restoration areas but does not include detail on these. Consequently, although satisfied with this approach to peat management, SEPA require a condition be imposed to ensure full details are agreed before construction commences.

The peat management plan also includes proposals for a pollution prevention plan and a site waste management plan. SEPA are satisfied that these plans are fit for purpose but recognise that they need more site specific detail. Consequently, they have requested the imposition of a condition requiring the approval of the details in advance of commencement of works.

8.4.4 **Drainage** – the revised details submitted included a revised drainage plan. Creating a grass playing surface from the existing landform requires an extensive network of surface water drainage pipework and associated earthworks. However, essentially the proposal amounts to a drainage solution utilising a new outfall into the burn running on the opposite side of the road.