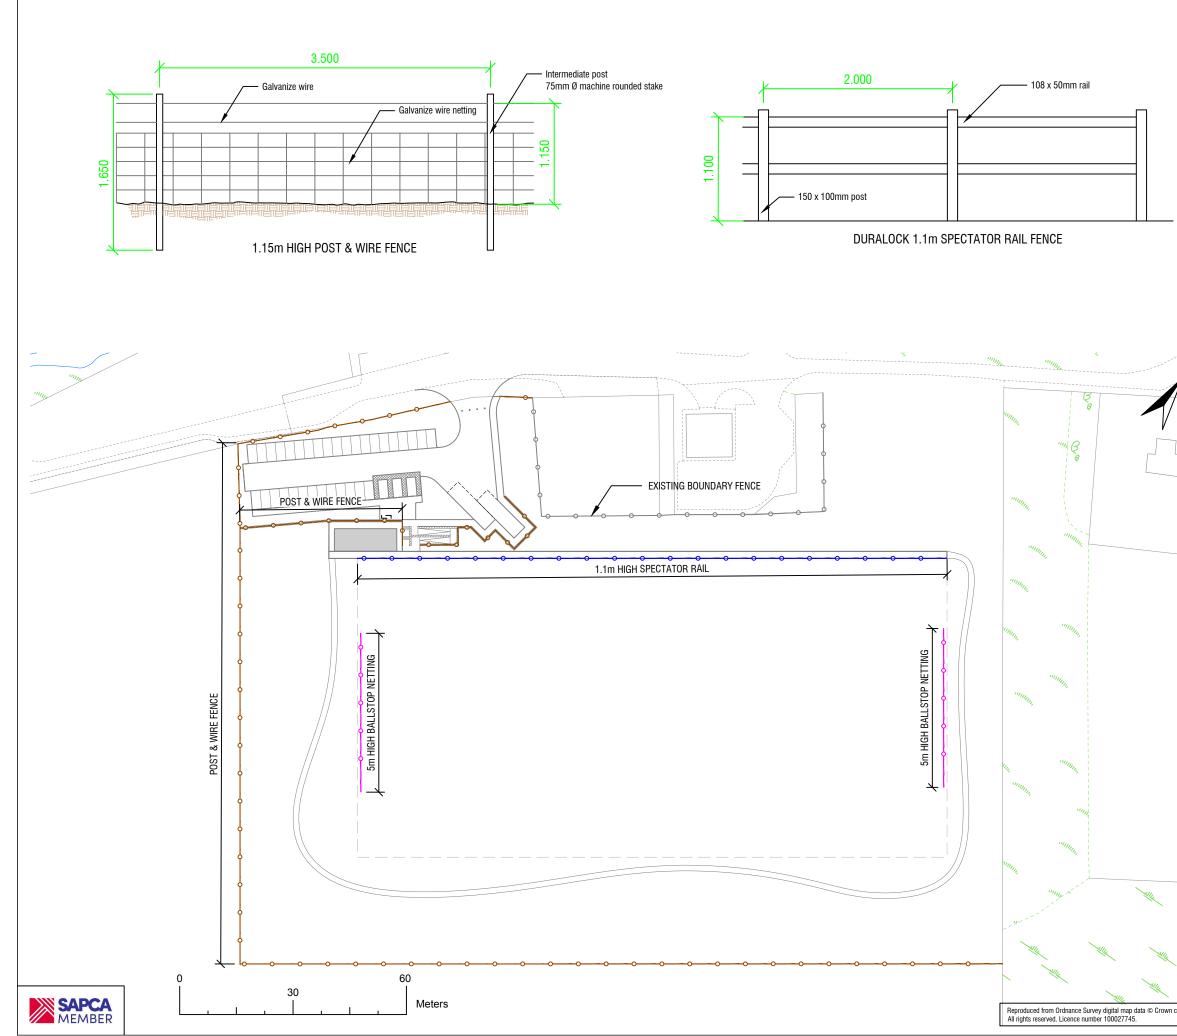

8.4.1 **Visual and Landscape Impact** – in visual terms the proposal will transform an area of open rough peat moorland into a level, grassed sports pitch and introduce other visual features into the landscape including eight 15m floodlights, two 5m high ballstop netting sections, post and wire fencing, a changing room building and a new access and parking area.

Set against their immediate built surroundings of commercial buildings and associated vehicles and open storage, these visual impacts are considered to be of relatively minimal significance and to be entirely acceptable.

However, it is not considered that the physical impacts involved – ballstop netting, mown grass, players and spectators would have a significantly detrimental impact upon the setting of these buildings whose heritage value derives rather more from their historic association than from their visual setting. Sufficient separation is considered to be retained so as not to harm the integrity of this group of buildings.