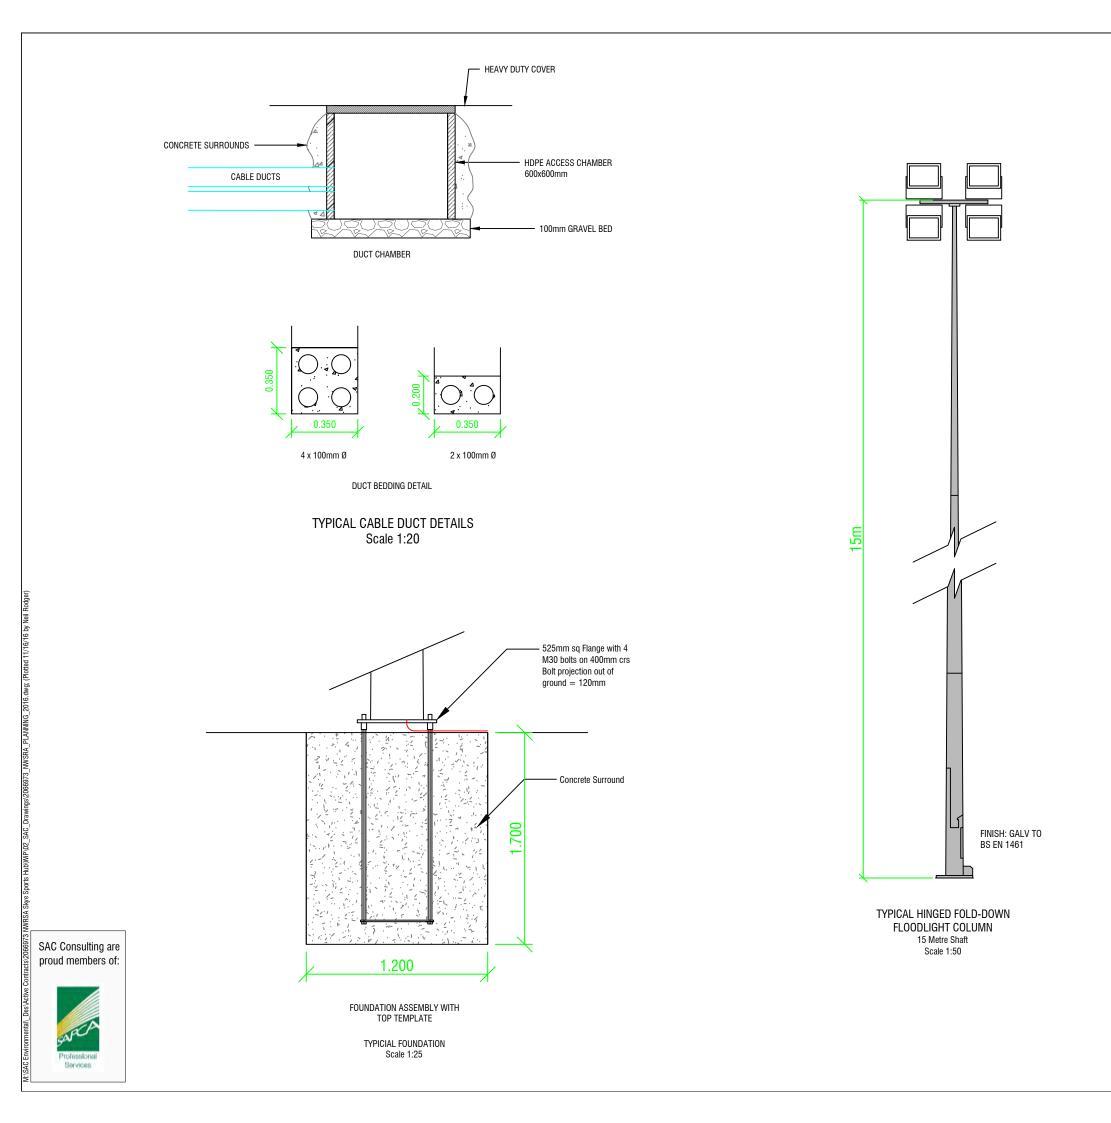

8.4.1 **Visual and Landscape Impact** – in visual terms the proposal will transform an area of open rough peat moorland into a level, grassed sports pitch and introduce other visual features into the landscape including eight 15m floodlights, two 5m high ballstop netting sections, post and wire fencing, a changing room building and a new access and parking area.

In terms of floodlighting the eight masts will be seen clearly in such an open landscape but, again, are considered likely to find visual context in the commercial buildings which are in the foreground of most views from the main Dunvegan road. When lit, during the evening, the lights will create a strong visual glow which will stand in stark contrast to the surrounding open moorland. However, this is not considered to be significantly harmful to landscape quality and will only be illuminated for relatively short periods of time. A condition is recommended to control light spillage and glare which could be harmful to residential amenity at considerable separation distances – see section 8.4.9 below.

A condition has also been recommended to ensure that the proposed floodlighting does not spill outside the site boundary and adheres to the submitted lighting spill assessment. A misdirected floodlight could certainly have a detrimental impact upon the nearest dwelling identified above. However, the lighting spill drawing indicates that properly adjusted lights will have a very limited impact.