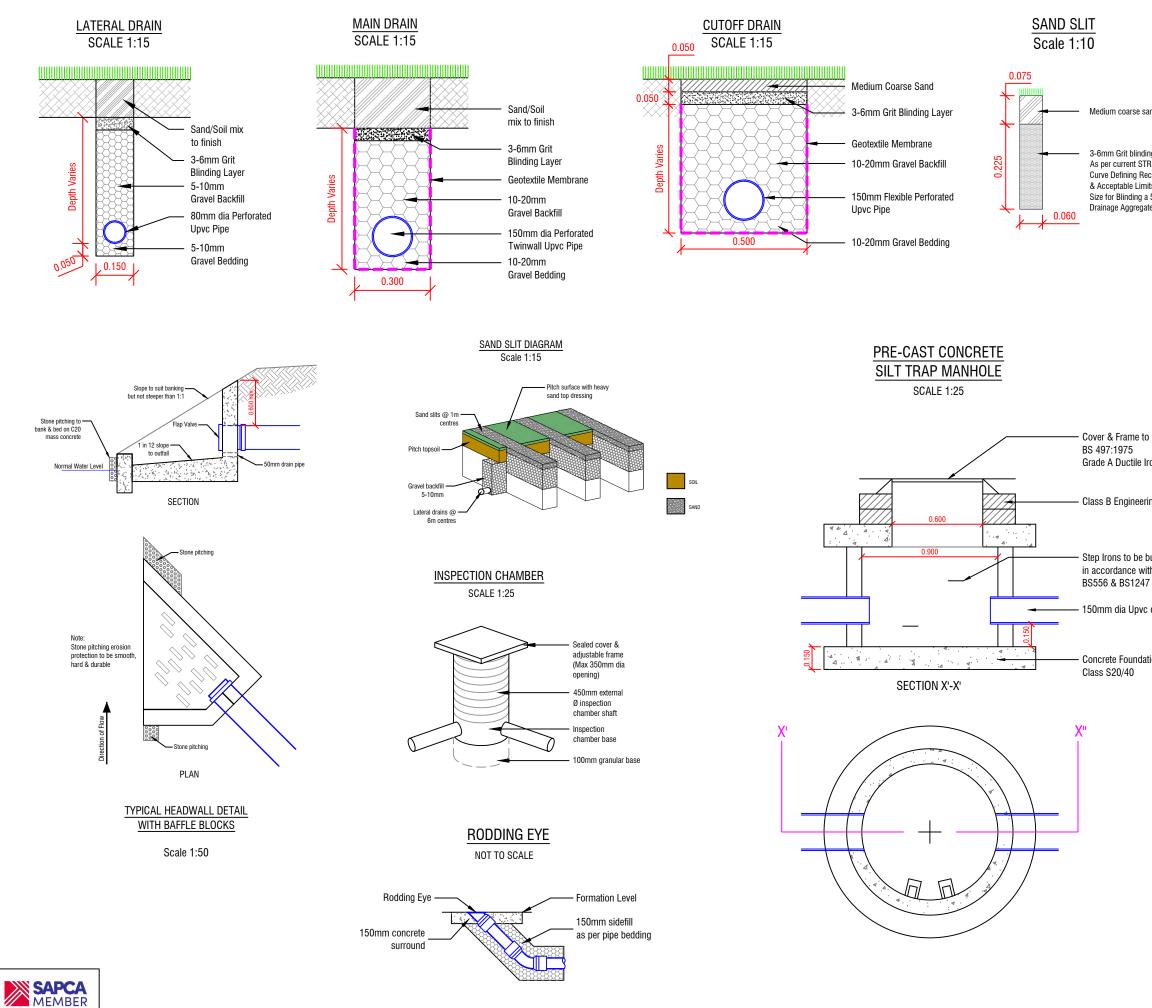

8.4.4 **Drainage** – the revised details submitted included a revised drainage plan. Creating a grass playing surface from the existing landform requires an extensive network of surface water drainage pipework and associated earthworks. However, essentially the proposal amounts to a drainage solution utilising a new outfall into the burn running on the opposite side of the road.

Foul drainage from the changing room facilities is to be passed through a treatment plant and then into the same discharge outfall.

The details of these proposals will be controlled through the building warrant and CAR license regulations.