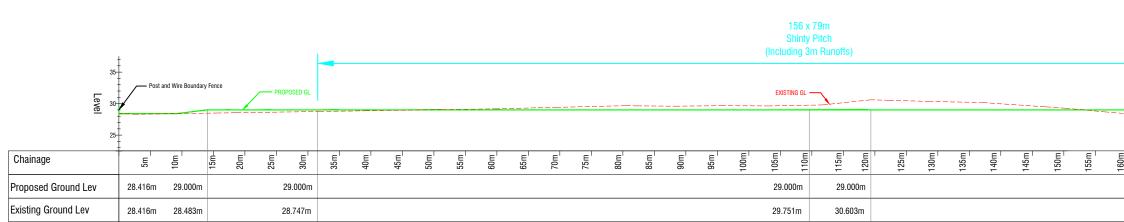

8.4.4 **Drainage** – the revised details submitted included a revised drainage plan. Creating a grass playing surface from the existing landform requires an extensive network of surface water drainage pipework and associated earthworks. However, essentially the proposal amounts to a drainage solution utilising a new outfall into the burn running on the opposite side of the road.