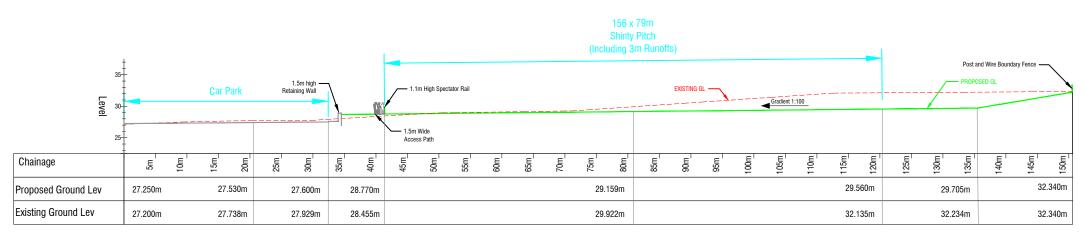

8.4.1 **Visual and Landscape Impact** – in visual terms the proposal will transform an area of open rough peat moorland into a level, grassed sports pitch and introduce other visual features into the landscape including eight 15m floodlights, two 5m high ballstop netting sections, post and wire fencing, a changing room building and a new access and parking area.

In terms of floodlighting the eight masts will be seen clearly in such an open landscape but, again, are considered likely to find visual context in the commercial buildings which are in the foreground of most views from the main Dunvegan road. When lit, during the evening, the lights will create a strong visual glow which will stand in stark contrast to the surrounding open moorland. However, this is not considered to be significantly harmful to landscape quality and will only be illuminated for relatively short periods of time. A condition is recommended to control light spillage and glare which could be harmful to residential amenity at considerable separation distances – see section 8.4.9 below.

8.4.4 **Drainage** – the revised details submitted included a revised drainage plan. Creating a grass playing surface from the existing landform requires an extensive network of surface water drainage pipework and associated earthworks. However, essentially the proposal amounts to a drainage solution utilising a new outfall into the burn running on the opposite side of the road.

8.4.6 **Transport Impact, Access and Parking** – the original access plans for the proposal included a double 'in and out' arrangement onto the public road. The transport planning team objected to this on road safety grounds and a revised design with a single point of access and re-worked parking/manoeuvring areas has been submitted. Transport planning are satisfied with this general approach but want to see detailed dimensions including swept path analysis for 15m coaches. These can be secured by condition as can a requirement to ensure bituminous macadam surfacing is used for at least the first 6 metres into the site and adequate visibility splays of 90m x 4.5m are achieved.