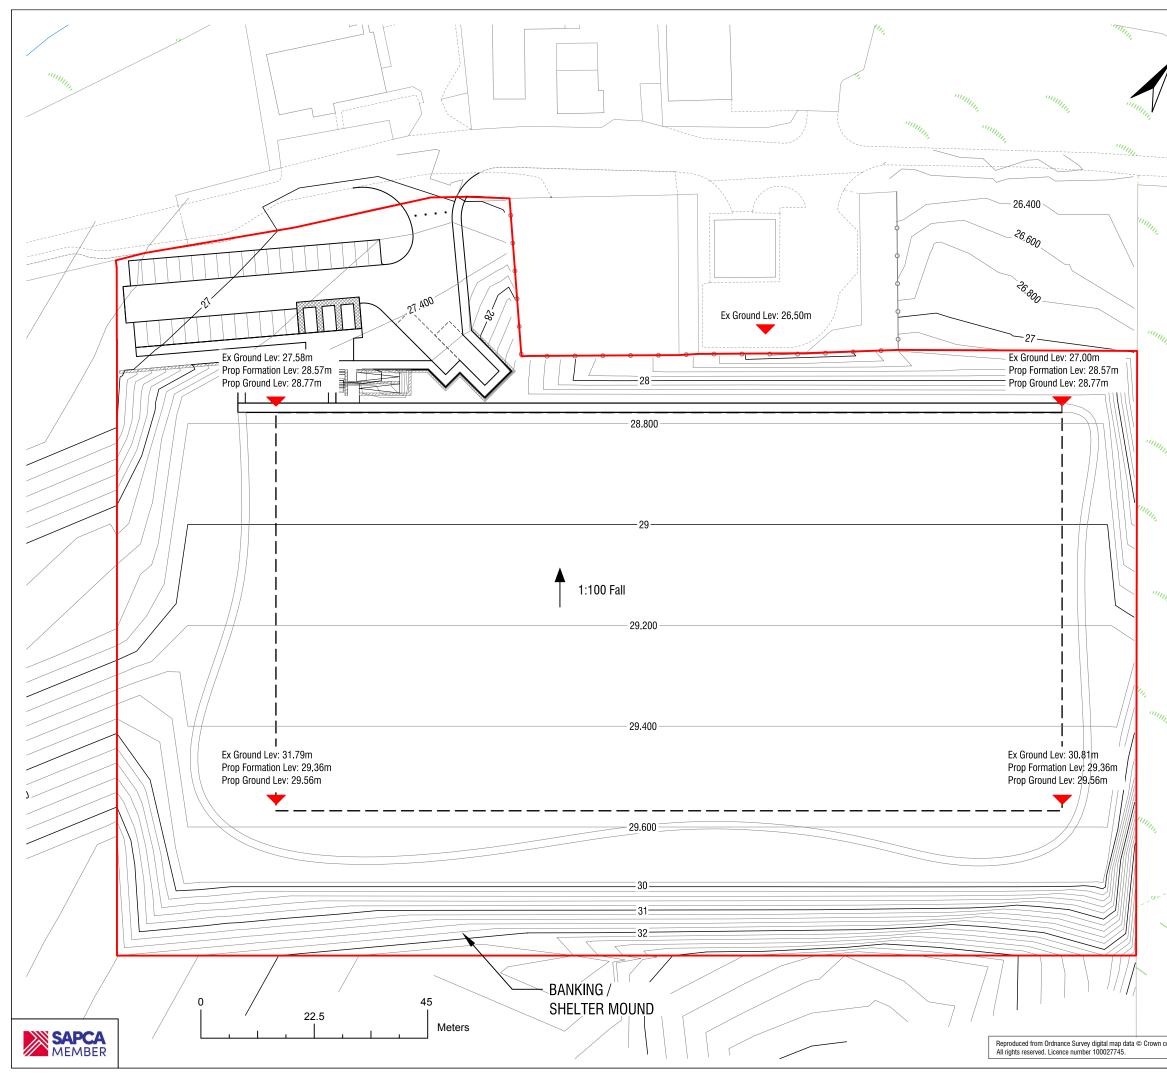

8.4.4 **Drainage** – the revised details submitted included a revised drainage plan. Creating a grass playing surface from the existing landform requires an extensive network of surface water drainage pipework and associated earthworks. However, essentially the proposal amounts to a drainage solution utilising a new outfall into the burn running on the opposite side of the road.

8.4.6 **Transport Impact, Access and Parking** – the original access plans for the proposal included a double 'in and out' arrangement onto the public road. The transport planning team objected to this on road safety grounds and a revised design with a single point of access and re-worked parking/manoeuvring areas has been submitted. Transport planning are satisfied with this general approach but want to see detailed dimensions including swept path analysis for 15m coaches. These can be secured by condition as can a requirement to ensure bituminous macadam surfacing is used for at least the first 6 metres into the site and adequate visibility splays of 90m x 4.5m are achieved.