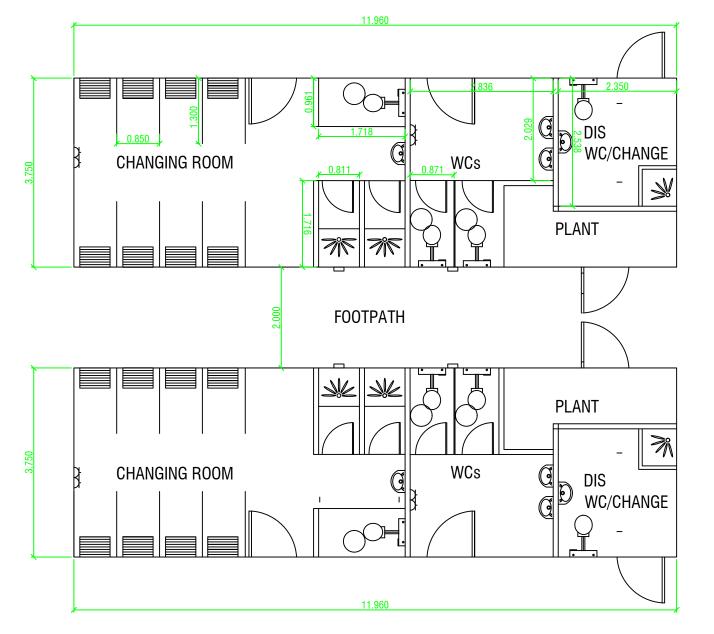

The changing room building is proposed to be of a simple rectangular, low-pitched roof, modular design with timber cladding – as illustrated in the supporting statement. This is considered to have a low visual impact and to be acceptable in the proposed location. A condition is recommended to ensure that full details of the building are approved by the authority before construction commences.

The transport planning team also require that a draft or framework construction traffic management plan be secured by condition before any works commence.

- 8.4.7 **Croftland** the site consists of common grazing land of low grazing potential and so no loss of in-bye land will result from the development.
- 8.4.8 Access Panel Comments the access panel have provided a brief audit of the submitted scheme and suggested improvements in respect of the width of paths, ramps and step design and internal changing room design and accessibility provisions. Some of these improvements may be possible to deliver as part of the discharge of the recommended conditions and those relating to the car park layout design and the final design of the changing rooms have been worded accordingly
- 8.4.9 **Noise and Lighting** Environmental Health have no objection to the proposal but recommend the imposition of conditions to control noise and light pollution. In both respects, the nearest dwelling to the pitch and the floodlights is the free church school and schoolhouse which lies some 50m from the north-eastern edge of the proposed pitch.