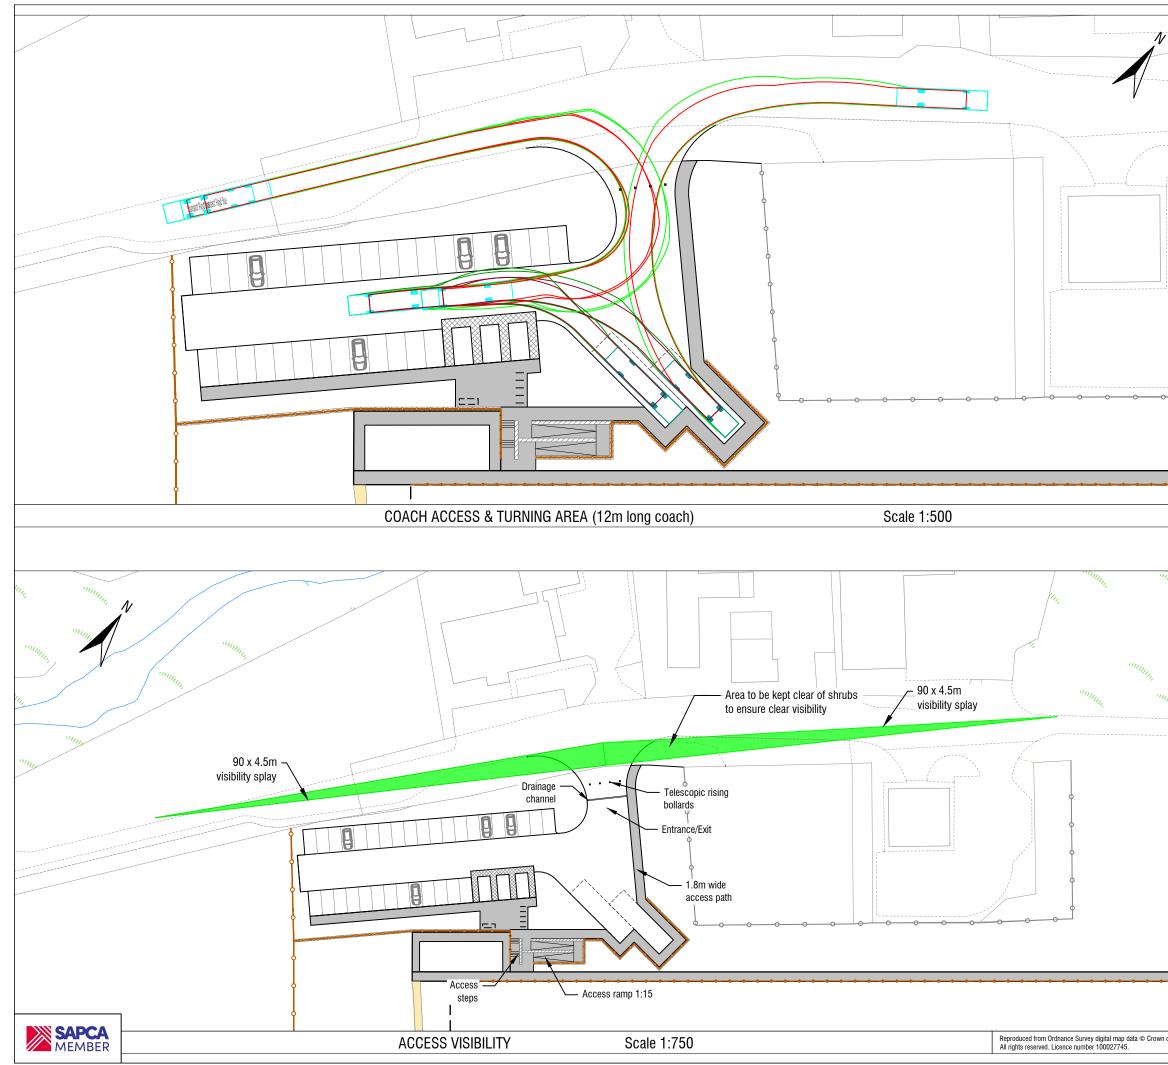

8.4.6 **Transport Impact, Access and Parking** – the original access plans for the proposal included a double 'in and out' arrangement onto the public road. The transport planning team objected to this on road safety grounds and a revised design with a single point of access and re-worked parking/manoeuvring areas has been submitted. Transport planning are satisfied with this general approach but want to see detailed dimensions including swept path analysis for 15m coaches. These can be secured by condition as can a requirement to ensure bituminous macadam surfacing is used for at least the first 6 metres into the site and adequate visibility splays of 90m x 4.5m are achieved.

The required plan can also show detailed changes to the pedestrian route around the parking area required by the transport planning team to enhance safety.

A condition is also required to control the cycle parking provision and ensure it is roofed as required by Council standards.

The transport planning team also require that a draft or framework construction traffic management plan be secured by condition before any works commence.

- 8.4.7 **Croftland** the site consists of common grazing land of low grazing potential and so no loss of in-bye land will result from the development.
- 8.4.8 Access Panel Comments the access panel have provided a brief audit of the submitted scheme and suggested improvements in respect of the width of paths, ramps and step design and internal changing room design and accessibility provisions. Some of these improvements may be possible to deliver as part of the discharge of the recommended conditions and those relating to the car park layout design and the final design of the changing rooms have been worded accordingly
- 8.4.9 **Noise and Lighting** Environmental Health have no objection to the proposal but recommend the imposition of conditions to control noise and light pollution. In both respects, the nearest dwelling to the pitch and the floodlights is the free church school and schoolhouse which lies some 50m from the north-eastern edge of the proposed pitch.