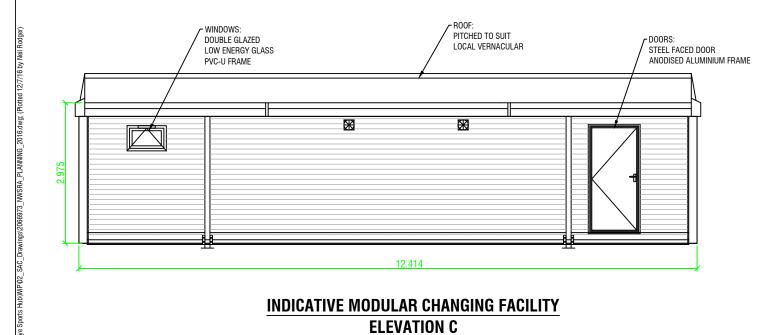

The changing room building is proposed to be of a simple rectangular, low-pitched roof, modular design with timber cladding – as illustrated in the supporting statement. This is considered to have a low visual impact and to be acceptable in the proposed location. A condition is recommended to ensure that full details of the building are approved by the authority before construction commences.

The transport planning team also require that a draft or framework construction traffic management plan be secured by condition before any works commence.

- 8.4.7 **Croftland** the site consists of common grazing land of low grazing potential and so no loss of in-bye land will result from the development.
- 8.4.8 Access Panel Comments the access panel have provided a brief audit of the submitted scheme and suggested improvements in respect of the width of paths, ramps and step design and internal changing room design and accessibility provisions. Some of these improvements may be possible to deliver as part of the discharge of the recommended conditions and those relating to the car park layout design and the final design of the changing rooms have been worded accordingly
- 8.4.9 **Noise and Lighting** Environmental Health have no objection to the proposal but recommend the imposition of conditions to control noise and light pollution. In both respects, the nearest dwelling to the pitch and the floodlights is the free church school and schoolhouse which lies some 50m from the north-eastern edge of the proposed pitch.