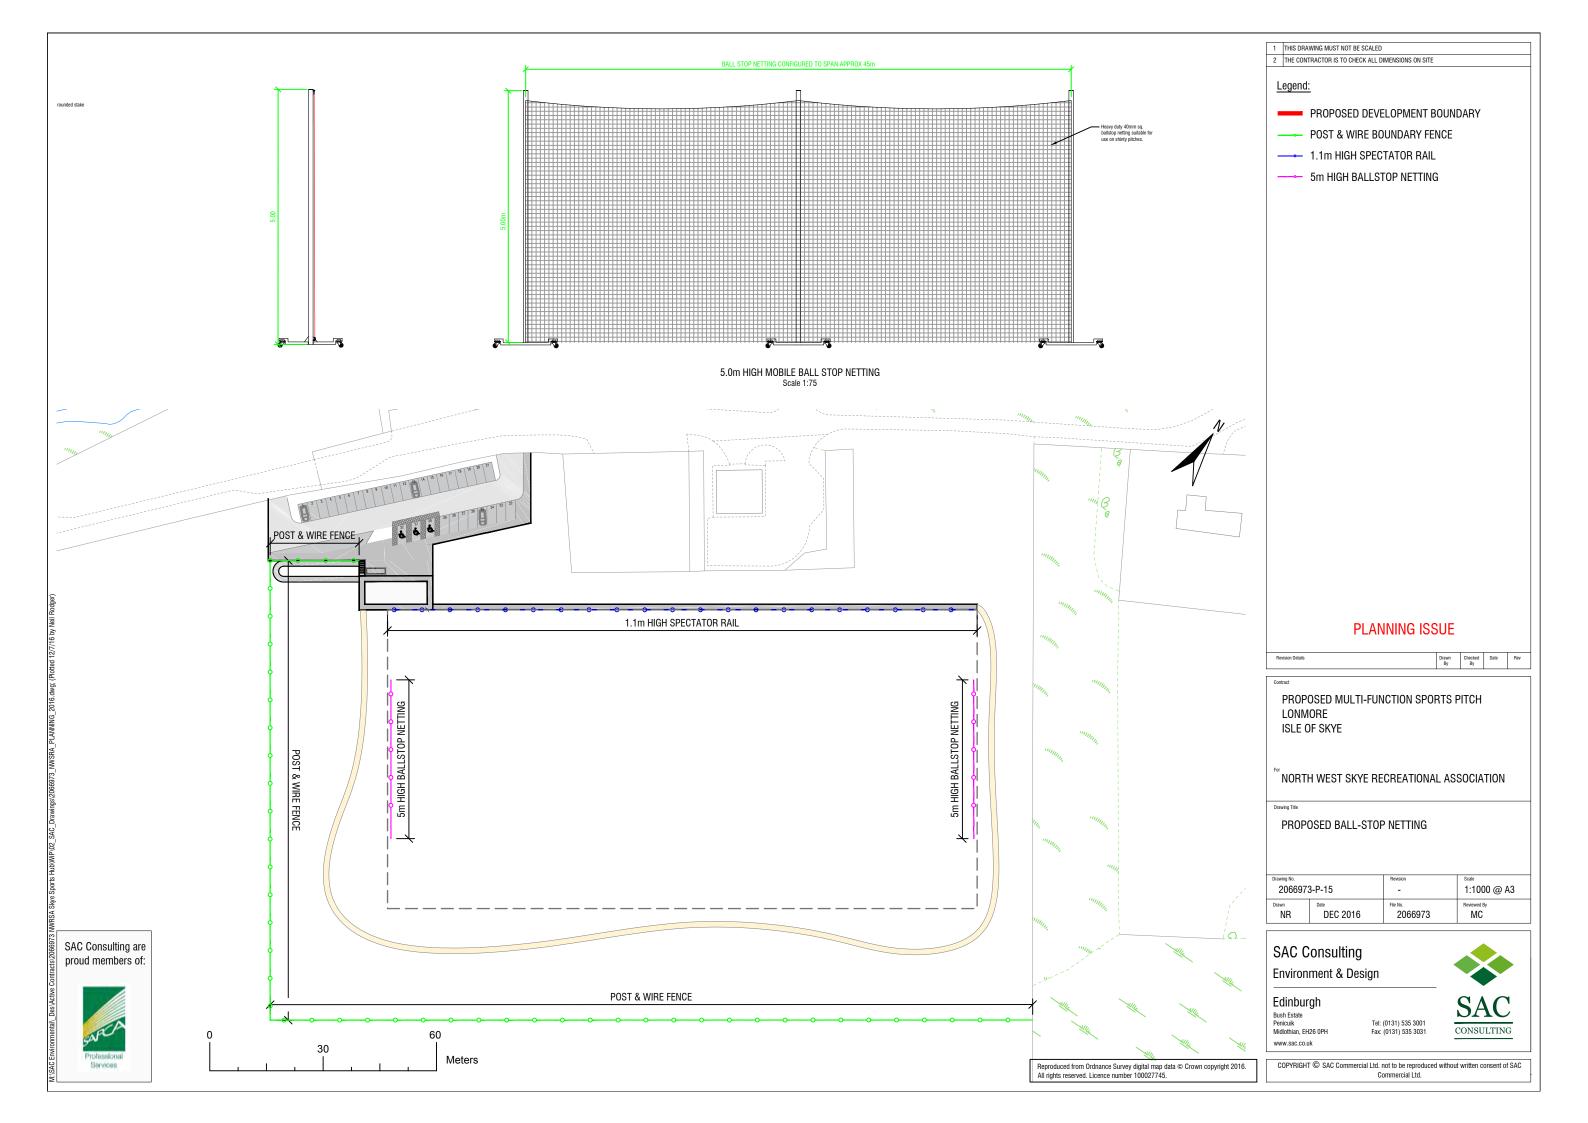

8.4.1 **Visual and Landscape Impact** – in visual terms the proposal will transform an area of open rough peat moorland into a level, grassed sports pitch and introduce other visual features into the landscape including eight 15m floodlights, two 5m high ballstop netting sections, post and wire fencing, a changing room building and a new access and parking area.

Set against their immediate built surroundings of commercial buildings and associated vehicles and open storage, these visual impacts are considered to be of relatively minimal significance and to be entirely acceptable.