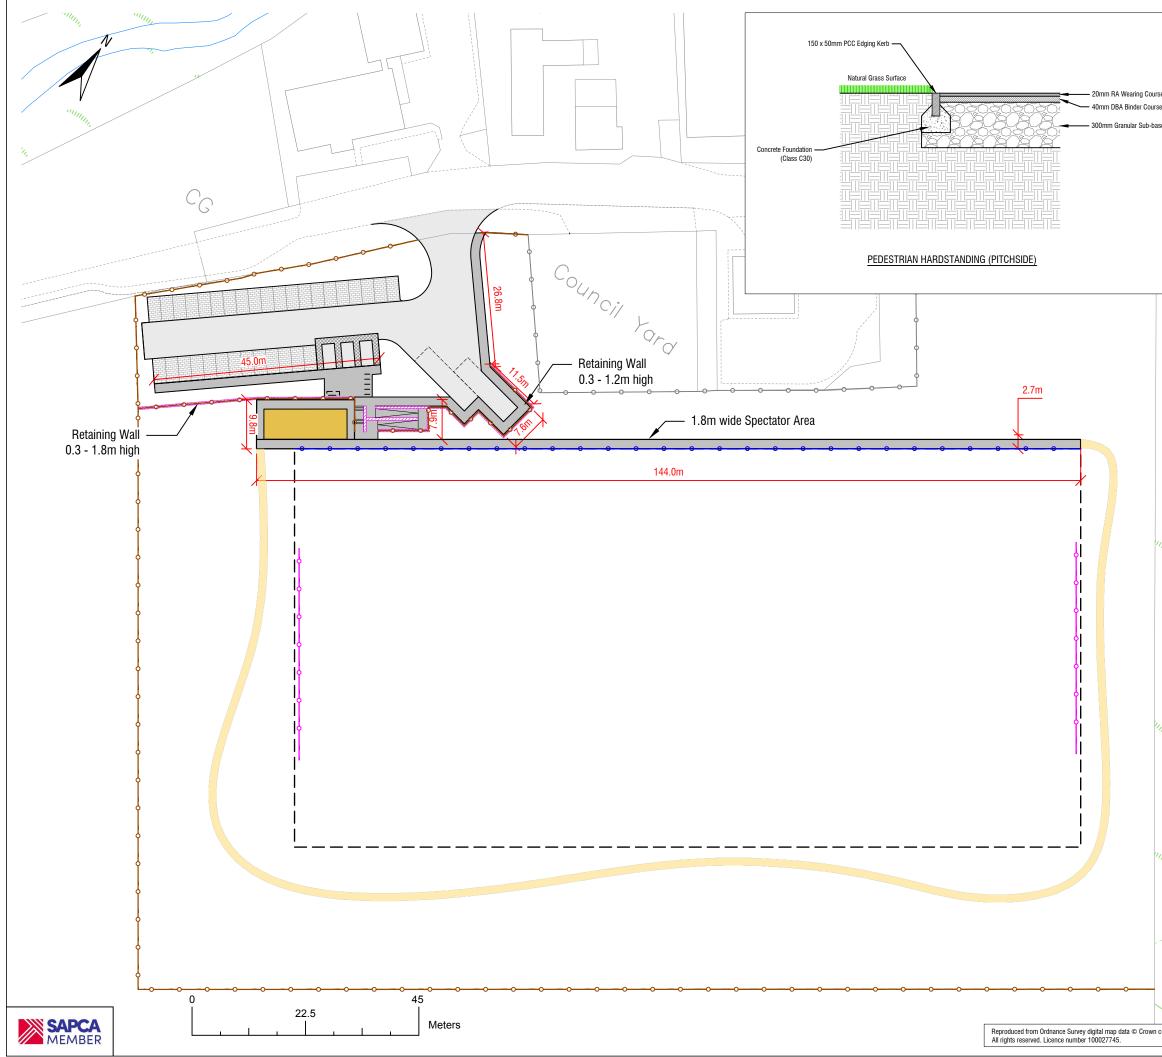

8.4.1 **Visual and Landscape Impact** – in visual terms the proposal will transform an area of open rough peat moorland into a level, grassed sports pitch and introduce other visual features into the landscape including eight 15m floodlights, two 5m high ballstop netting sections, post and wire fencing, a changing room building and a new access and parking area.

Set against their immediate built surroundings of commercial buildings and associated vehicles and open storage, these visual impacts are considered to be of relatively minimal significance and to be entirely acceptable.