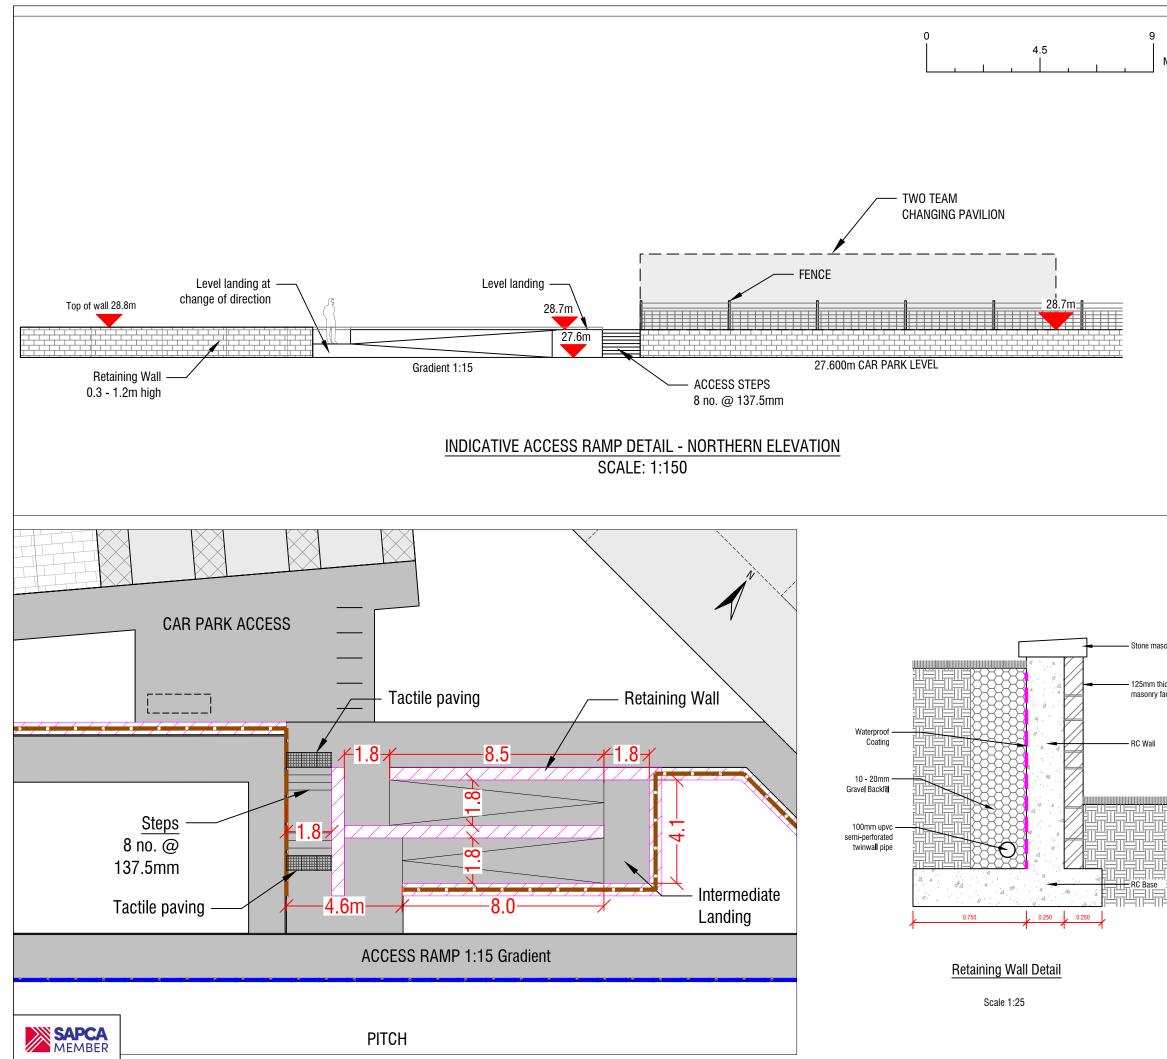

The transport planning team also require that a draft or framework construction traffic management plan be secured by condition before any works commence.

- 8.4.7 **Croftland** the site consists of common grazing land of low grazing potential and so no loss of in-bye land will result from the development.
- 8.4.8 Access Panel Comments the access panel have provided a brief audit of the submitted scheme and suggested improvements in respect of the width of paths, ramps and step design and internal changing room design and accessibility provisions. Some of these improvements may be possible to deliver as part of the discharge of the recommended conditions and those relating to the car park layout design and the final design of the changing rooms have been worded accordingly
- 8.4.9 **Noise and Lighting** Environmental Health have no objection to the proposal but recommend the imposition of conditions to control noise and light pollution. In both respects, the nearest dwelling to the pitch and the floodlights is the free church school and schoolhouse which lies some 50m from the north-eastern edge of the proposed pitch.

A condition has also been recommended to ensure that the proposed floodlighting does not spill outside the site boundary and adheres to the submitted lighting spill assessment. A misdirected floodlight could certainly have a detrimental impact upon the nearest dwelling identified above. However, the lighting spill drawing indicates that properly adjusted lights will have a very limited impact.