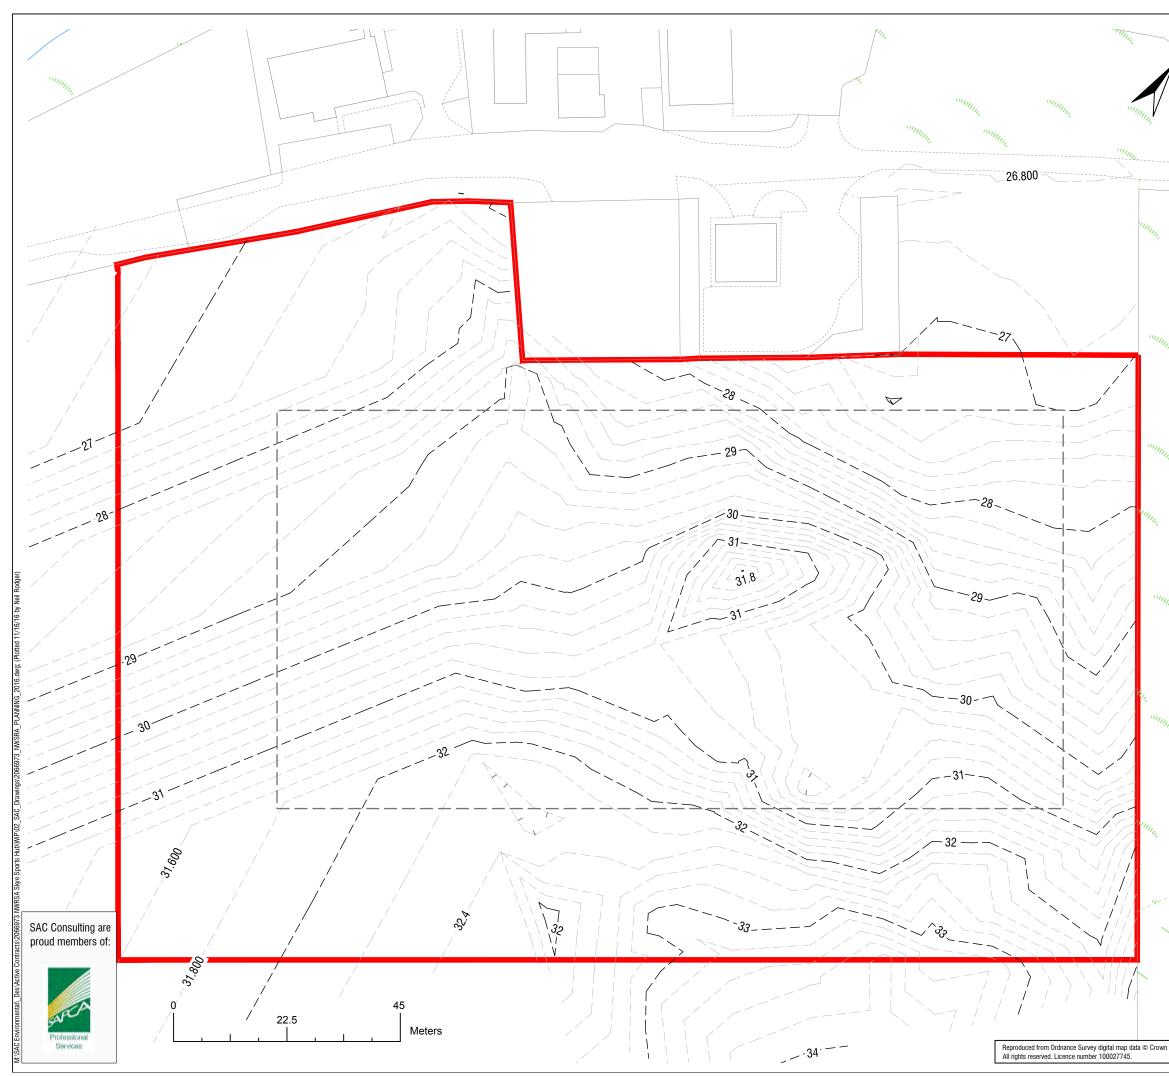

| Designation:                          | Area Planning Manager - North                                                                                                                                                                                                                              |
|---------------------------------------|------------------------------------------------------------------------------------------------------------------------------------------------------------------------------------------------------------------------------------------------------------|
| Author:                               | Mark Harvey                                                                                                                                                                                                                                                |
| Background Papers:<br>Relevant Plans: | Documents referred to in report and in case file.<br>Plan 1 – Drwg No. 2066973-P-01 Location Plan<br>Plan 2 – Drwg No. 2066973-P-02A Site Layout<br>Plan 3 – Drwg No. 2066973-P-03 Existing Site Contours<br>Plan 4 – Drwg No. 2066973-P-04A Site Contours |