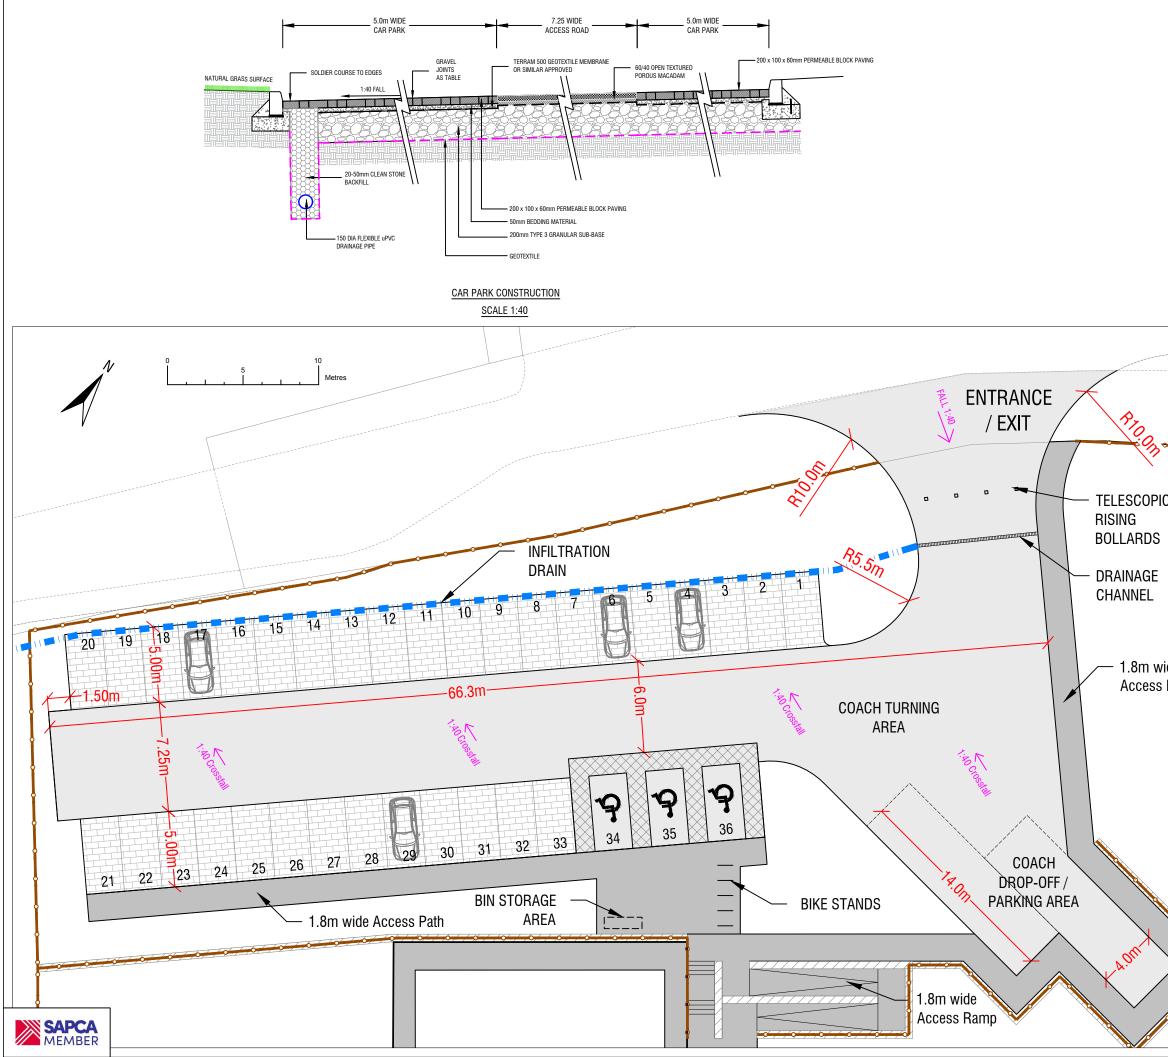

8.4.6 **Transport Impact, Access and Parking** – the original access plans for the proposal included a double 'in and out' arrangement onto the public road. The transport planning team objected to this on road safety grounds and a revised design with a single point of access and re-worked parking/manoeuvring areas has been submitted. Transport planning are satisfied with this general approach but want to see detailed dimensions including swept path analysis for 15m coaches. These can be secured by condition as can a requirement to ensure bituminous macadam surfacing is used for at least the first 6 metres into the site and adequate visibility splays of 90m x 4.5m are achieved.

The required plan can also show detailed changes to the pedestrian route around the parking area required by the transport planning team to enhance safety.

A condition is also required to control the cycle parking provision and ensure it is roofed as required by Council standards.

The transport planning team also require that a draft or framework construction traffic management plan be secured by condition before any works commence.

- 8.4.7 **Croftland** the site consists of common grazing land of low grazing potential and so no loss of in-bye land will result from the development.
- 8.4.8 Access Panel Comments the access panel have provided a brief audit of the submitted scheme and suggested improvements in respect of the width of paths, ramps and step design and internal changing room design and accessibility provisions. Some of these improvements may be possible to deliver as part of the discharge of the recommended conditions and those relating to the car park layout design and the final design of the changing rooms have been worded accordingly
- 8.4.9 **Noise and Lighting** Environmental Health have no objection to the proposal but recommend the imposition of conditions to control noise and light pollution. In both respects, the nearest dwelling to the pitch and the floodlights is the free church school and schoolhouse which lies some 50m from the north-eastern edge of the proposed pitch.