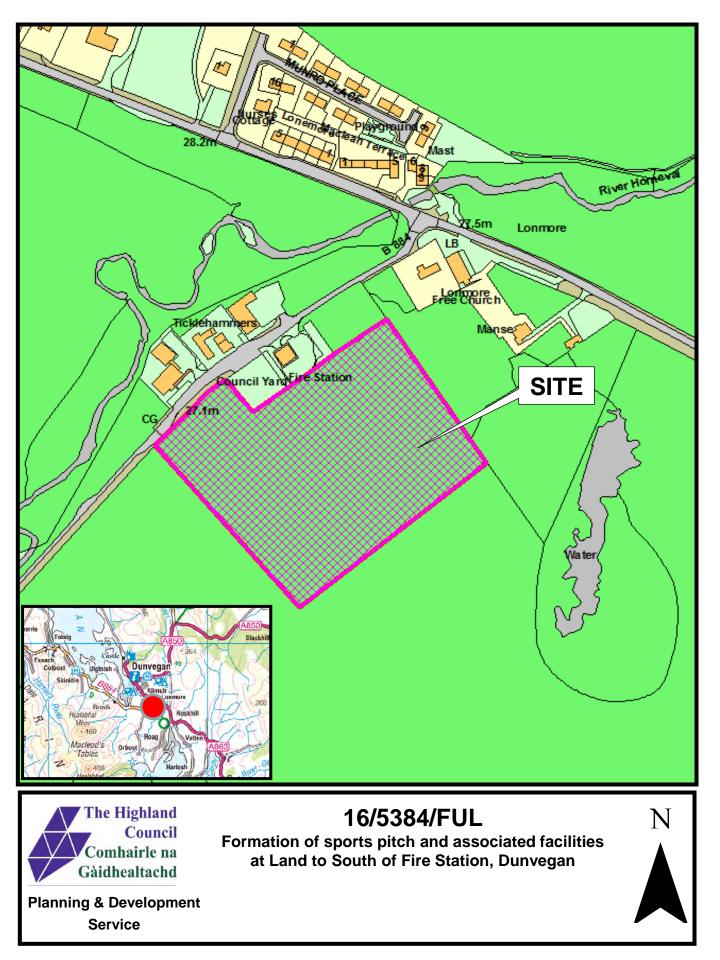

## THE HIGHLAND COUNCIL

| Committee:    | North Planning Applications Committee                     |
|---------------|-----------------------------------------------------------|
| Date:         | 12 September 2017                                         |
| Report Title: | 16/05384/FUL<br>Land 100M South Of Fire Station, Dunvegan |
| Report By:    | Area Planning Manager North                               |

### 1. Purpose/Executive Summary

**1.1 Applicant :** North West Skye Recreation Association

**Description**: The construction of a new grass sports pitch and associated facilities including access, car parking, fencing and lighting

## 2. SITE DESCRIPTION

- 2.1 The site is an area of common grazings but shows little sign of active use being largely covered in heather and rough grasses. It rises slightly from the B884 road which forms its north-western frontage.
- 2.2 The only other property close by on this side of the road is the local fire station. However, the area as a whole reads as a small industrial estate with a number of commercial buildings on the opposite side of the road.