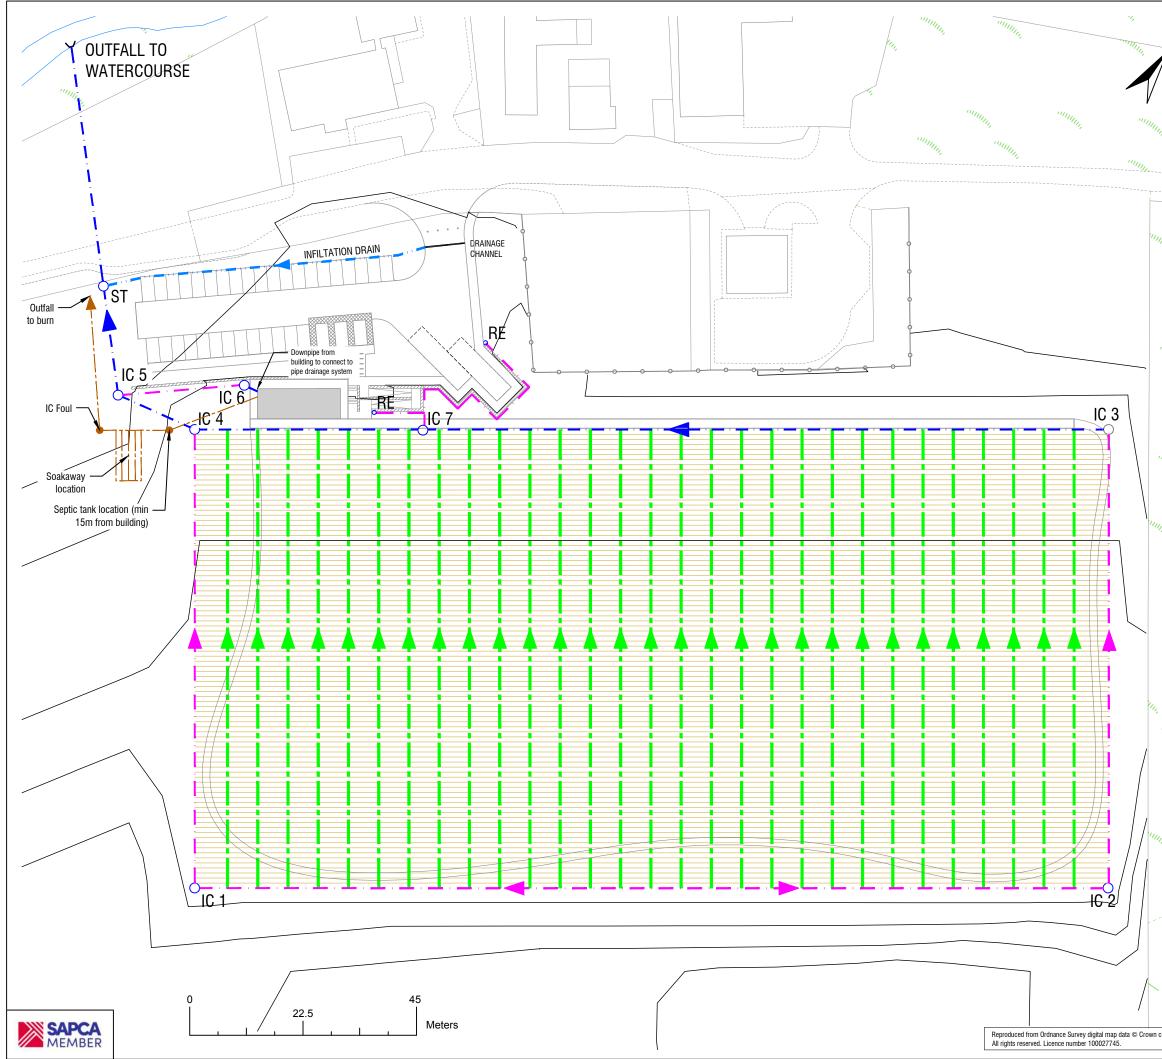

8.4.4 **Drainage** – the revised details submitted included a revised drainage plan. Creating a grass playing surface from the existing landform requires an extensive network of surface water drainage pipework and associated earthworks. However, essentially the proposal amounts to a drainage solution utilising a new outfall into the burn running on the opposite side of the road.

Foul drainage from the changing room facilities is to be passed through a treatment plant and then into the same discharge outfall.

The details of these proposals will be controlled through the building warrant and CAR license regulations.