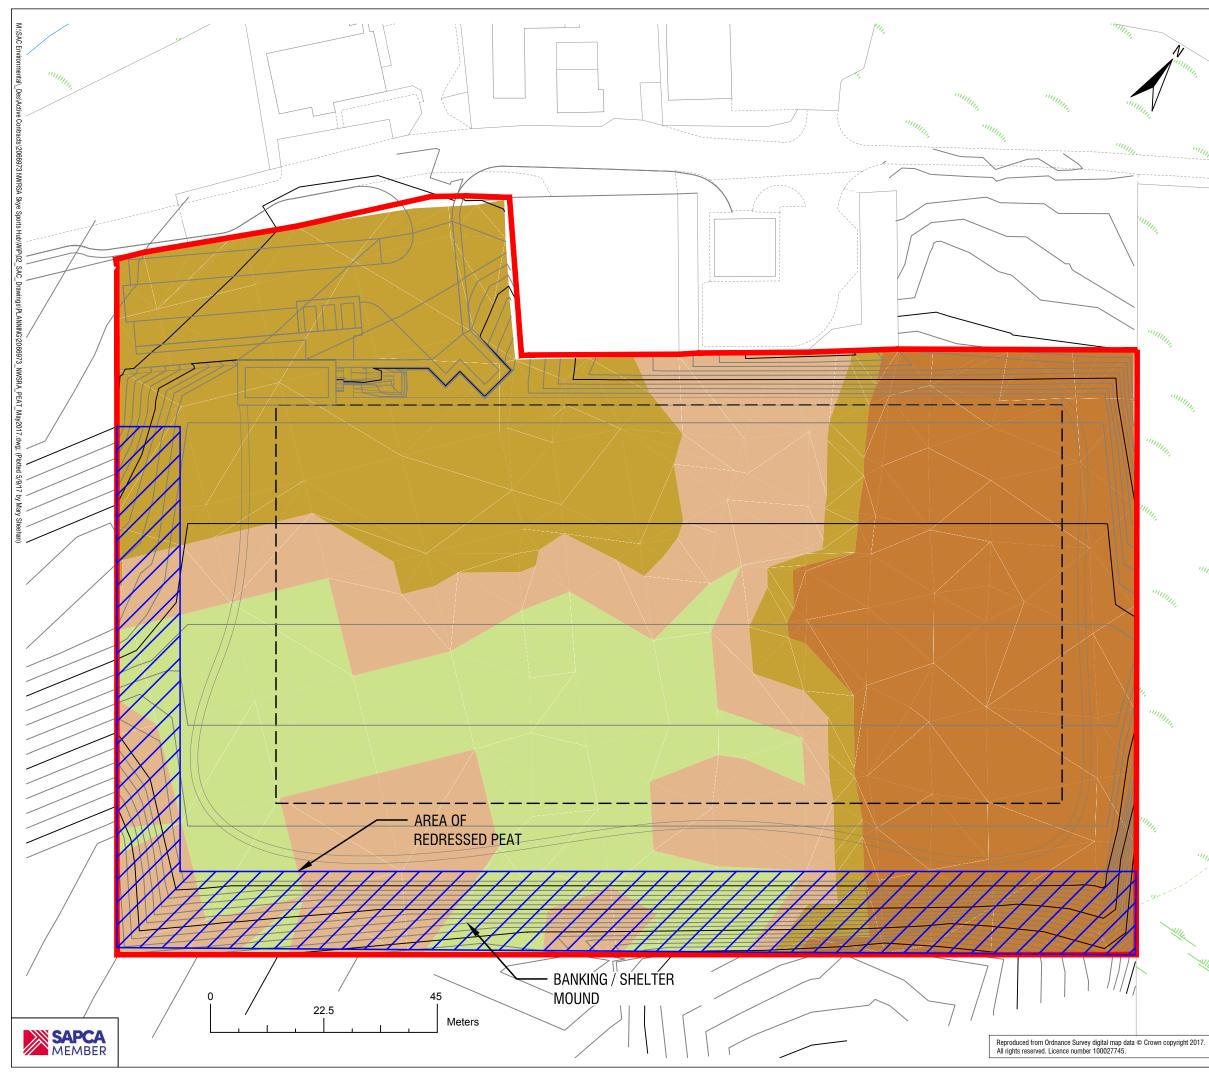

8.4.3 **Peat and Pollution** – SEPA initially objected to this application on the grounds that it lacked detail on the disturbance and use of peat, drainage and environmental management/pollution control.

In response the applicants have submitted amended drainage details and a revised peat management plan.

In a further consultation response SEPA have been able to confirm that they are generally content with the peat management plan. However, the plan proposes a number of peatland restoration areas but does not include detail on these. Consequently, although satisfied with this approach to peat management, SEPA require a condition be imposed to ensure full details are agreed before construction commences.

The peat management plan also includes proposals for a pollution prevention plan and a site waste management plan. SEPA are satisfied that these plans are fit for purpose but recognise that they need more site specific detail. Consequently, they have requested the imposition of a condition requiring the approval of the details in advance of commencement of works.