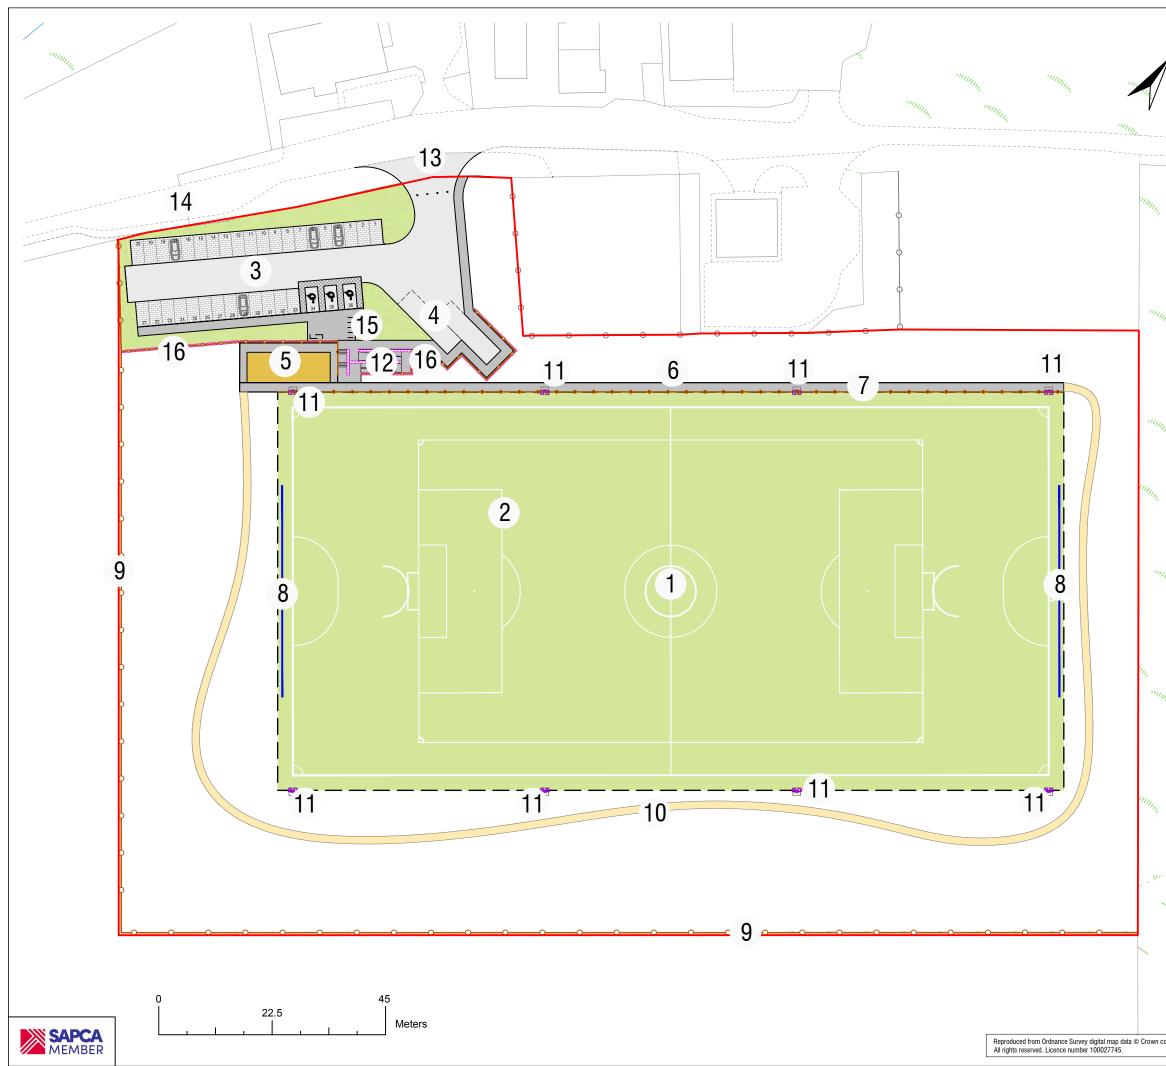

8.4.1 **Visual and Landscape Impact** – in visual terms the proposal will transform an area of open rough peat moorland into a level, grassed sports pitch and introduce other visual features into the landscape including eight 15m floodlights, two 5m high ballstop netting sections, post and wire fencing, a changing room building and a new access and parking area.

The changing room building is proposed to be of a simple rectangular, low-pitched roof, modular design with timber cladding – as illustrated in the supporting statement. This is considered to have a low visual impact and to be acceptable in the proposed location. A condition is recommended to ensure that full details of the building are approved by the authority before construction commences.

In terms of floodlighting the eight masts will be seen clearly in such an open landscape but, again, are considered likely to find visual context in the commercial buildings which are in the foreground of most views from the main Dunvegan road. When lit, during the evening, the lights will create a strong visual glow which will stand in stark contrast to the surrounding open moorland. However, this is not considered to be significantly harmful to landscape quality and will only be illuminated for relatively short periods of time. A condition is recommended to control light spillage and glare which could be harmful to residential amenity at considerable separation distances – see section 8.4.9 below.

8.4.6 **Transport Impact, Access and Parking** – the original access plans for the proposal included a double 'in and out' arrangement onto the public road. The transport planning team objected to this on road safety grounds and a revised design with a single point of access and re-worked parking/manoeuvring areas has been submitted. Transport planning are satisfied with this general approach but want to see detailed dimensions including swept path analysis for 15m coaches. These can be secured by condition as can a requirement to ensure bituminous macadam surfacing is used for at least the first 6 metres into the site and adequate visibility splays of 90m x 4.5m are achieved.

| Designation:                          | Area Planning Manager - North                                                                                                                                                                                                                              |
|---------------------------------------|------------------------------------------------------------------------------------------------------------------------------------------------------------------------------------------------------------------------------------------------------------|
| Author:                               | Mark Harvey                                                                                                                                                                                                                                                |
| Background Papers:<br>Relevant Plans: | Documents referred to in report and in case file.<br>Plan 1 – Drwg No. 2066973-P-01 Location Plan<br>Plan 2 – Drwg No. 2066973-P-02A Site Layout<br>Plan 3 – Drwg No. 2066973-P-03 Existing Site Contours<br>Plan 4 – Drwg No. 2066973-P-04A Site Contours |

Plan 5 – Drwg No. 2066973-P-05A Earthworks Plan 6 – Drwg No. 2066973-P-06B Drainage Layout Plan 7 – Drwg No. 2066973-P-07A Drainage Details Plan 8 – Drwg No. 2066973-P-08A Fence Layout Plan 9 - Drwg No. 2066973-P-09A Car Park Layout and Details Plan 10 – Drwg No. 2066973-P-10A Hardstanding Layout and Details Plan 11 – Drwg No. 2066973-P-11A Site Sections AA and BB Plan 12 – Drwg No. 2066973-P-12 Lighting Layout Plan 13 – Drwg No. 2066973-P-13 Lighting Details Plan 14 – Drwg No. 2066973-P-14 Indicative Lighting Spill Plan 15 – Drwg No. 2066973-P-15 Ball-Stop Netting Plan 16 – Drwg No. 2066973-P-16 Changing Facilities - Elevations Plan 17 – Drwg No. 2066973-P-17 Changing Facilities – Floor Plan Plan 18 - Drwg No. 2066973-P-18 Site Access Details Plan 19 - Drwg No. 2066973-P-19 Access Ramp Details Plan 20 – Drwg No. 2066973-PS-01 Peat Depth Information