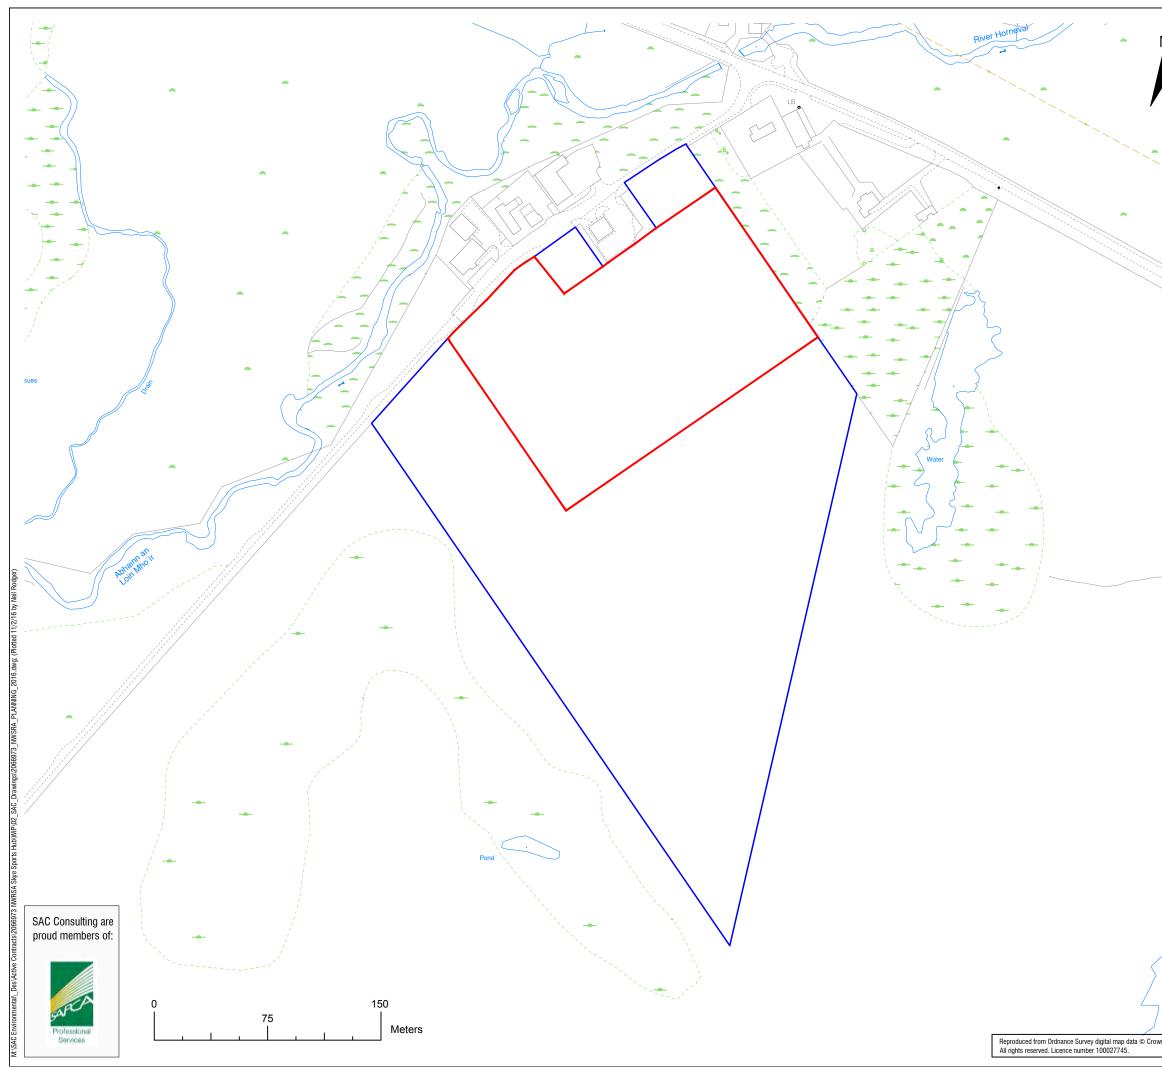

## 2. SITE DESCRIPTION

- 2.1 The site is an area of common grazings but shows little sign of active use being largely covered in heather and rough grasses. It rises slightly from the B884 road which forms its north-western frontage.
- 2.2 The only other property close by on this side of the road is the local fire station. However, the area as a whole reads as a small industrial estate with a number of commercial buildings on the opposite side of the road.

| Designation:                          | Area Planning Manager - North                                                                                                                                                                                                                              |
|---------------------------------------|------------------------------------------------------------------------------------------------------------------------------------------------------------------------------------------------------------------------------------------------------------|
| Author:                               | Mark Harvey                                                                                                                                                                                                                                                |
| Background Papers:<br>Relevant Plans: | Documents referred to in report and in case file.<br>Plan 1 – Drwg No. 2066973-P-01 Location Plan<br>Plan 2 – Drwg No. 2066973-P-02A Site Layout<br>Plan 3 – Drwg No. 2066973-P-03 Existing Site Contours<br>Plan 4 – Drwg No. 2066973-P-04A Site Contours |