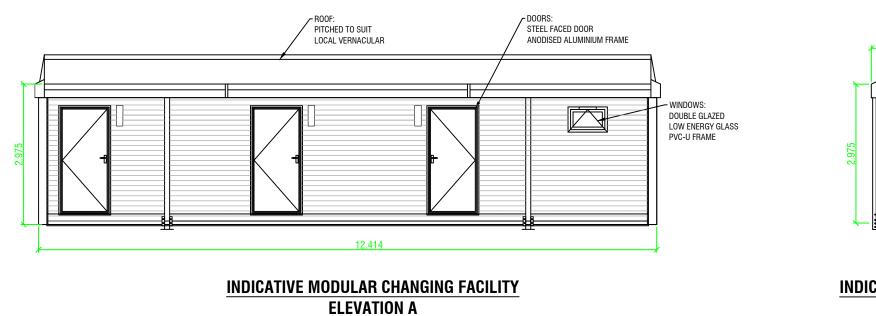

The changing room building is proposed to be of a simple rectangular, low-pitched roof, modular design with timber cladding – as illustrated in the supporting statement. This is considered to have a low visual impact and to be acceptable in the proposed location. A condition is recommended to ensure that full details of the building are approved by the authority before construction commences.

The transport planning team also require that a draft or framework construction traffic management plan be secured by condition before any works commence.

- 8.4.7 **Croftland** the site consists of common grazing land of low grazing potential and so no loss of in-bye land will result from the development.
- 8.4.8 Access Panel Comments the access panel have provided a brief audit of the submitted scheme and suggested improvements in respect of the width of paths, ramps and step design and internal changing room design and accessibility provisions. Some of these improvements may be possible to deliver as part of the discharge of the recommended conditions and those relating to the car park layout design and the final design of the changing rooms have been worded accordingly
- 8.4.9 **Noise and Lighting** Environmental Health have no objection to the proposal but recommend the imposition of conditions to control noise and light pollution. In both respects, the nearest dwelling to the pitch and the floodlights is the free church school and schoolhouse which lies some 50m from the north-eastern edge of the proposed pitch.