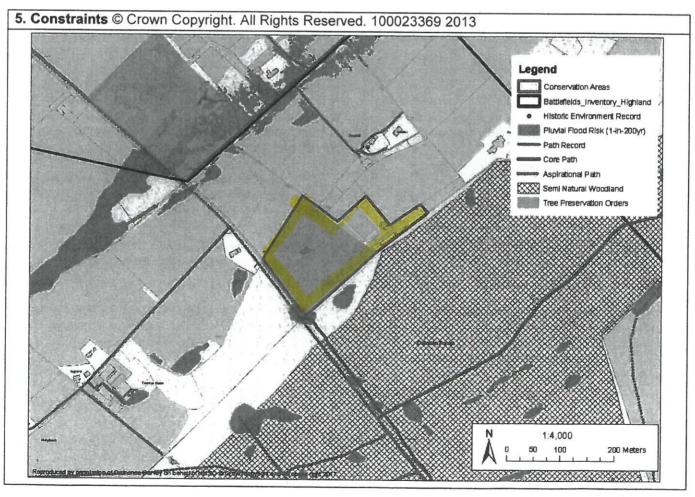

#### 3. SITE DESCRIPTION

- 3.1 The site lies approximately 6 kilometres to the east of Inverness and is located 600m to the north of the B9006 at Leanach crossroads, towards the settlement of Balloch. The site is heavily wooded and lies on the northern fringes of Culloden Forest. The site is entirely located within the Culloden Battlefield Conservation Area and is situated within the known extent of the Culloden Inventory Battlefield.
- 3.2 The woodland within the site is subject of the Feabule South Tree Preservation Order.