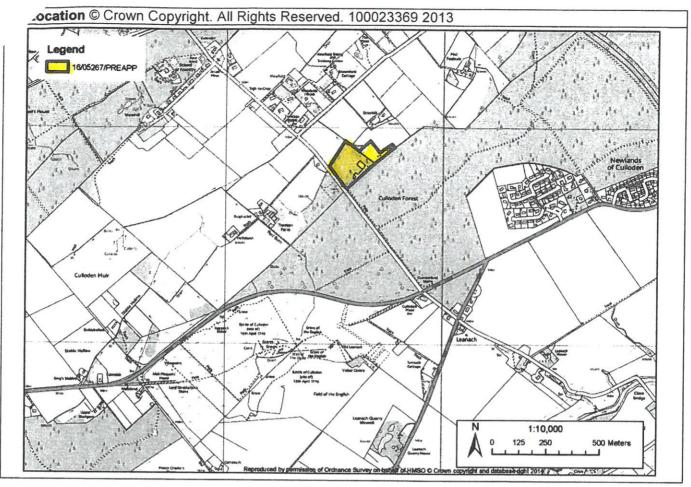

#### 3. SITE DESCRIPTION

- 3.1 The site lies approximately 6 kilometres to the east of Inverness and is located 600m to the north of the B9006 at Leanach crossroads, towards the settlement of Balloch. The site is heavily wooded and lies on the northern fringes of Culloden Forest. The site is entirely located within the Culloden Battlefield Conservation Area and is situated within the known extent of the Culloden Inventory Battlefield.
- 3.2 The woodland within the site is subject of the Feabule South Tree Preservation Order.

Author: John Kelly

Background Papers: Documents referred to in report and in case file.

Relevant Plans: Plan 1 - Location Plan