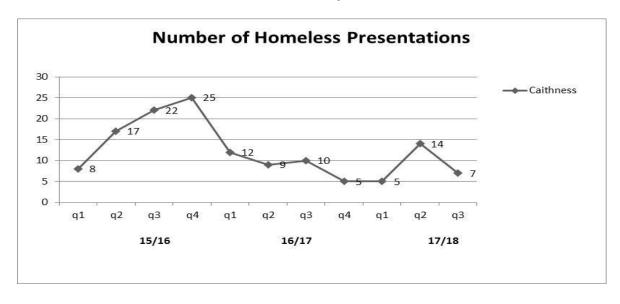

## 7 Homelessness

- 7.1 Performance information on homelessness is not collected as part of the Scottish Social Housing Charter return, however a number of indicators have been agreed for reporting to Local Committees.
- 7.2 Table 5 shows the number of homeless presentations received by local area charting the same quarter in previous years. Q3 has seen a reduction in homeless presentations from the previous quarter.
- 7.3 There were 236 presentations across Highland at the end of Quarter 3 2017.

Table 5 - Homeless presentations