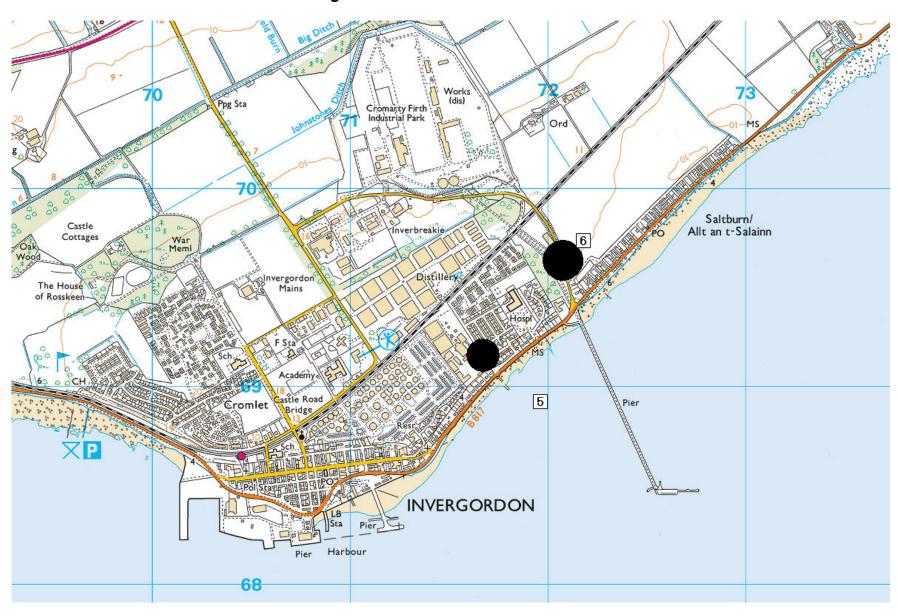

- Scottish Road Maintenance Condition Survey (SRMCS) data;
- Safety Inspections;
- Service Inspections; and
- Input and feedback from Ward Members

The 2018/19 programme is scheduled in **Appendix 2** and illustrated in **Appendix 3**.