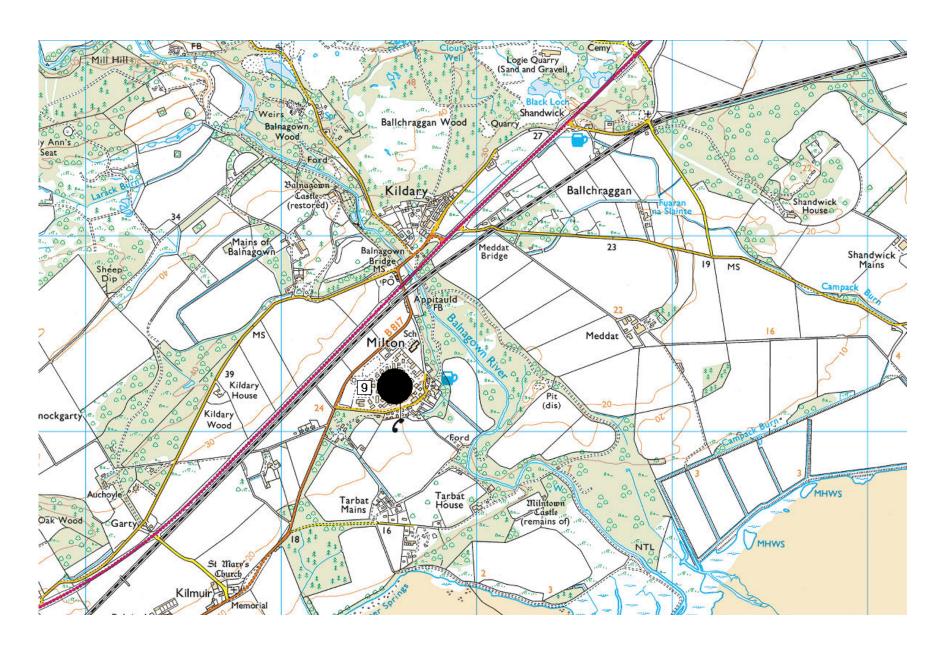

- Scottish Road Maintenance Condition Survey (SRMCS) data;
- Safety Inspections;
- Service Inspections; and
- Input and feedback from Ward Members

The 2018/19 programme is scheduled in **Appendix 2** and illustrated in **Appendix 3**.