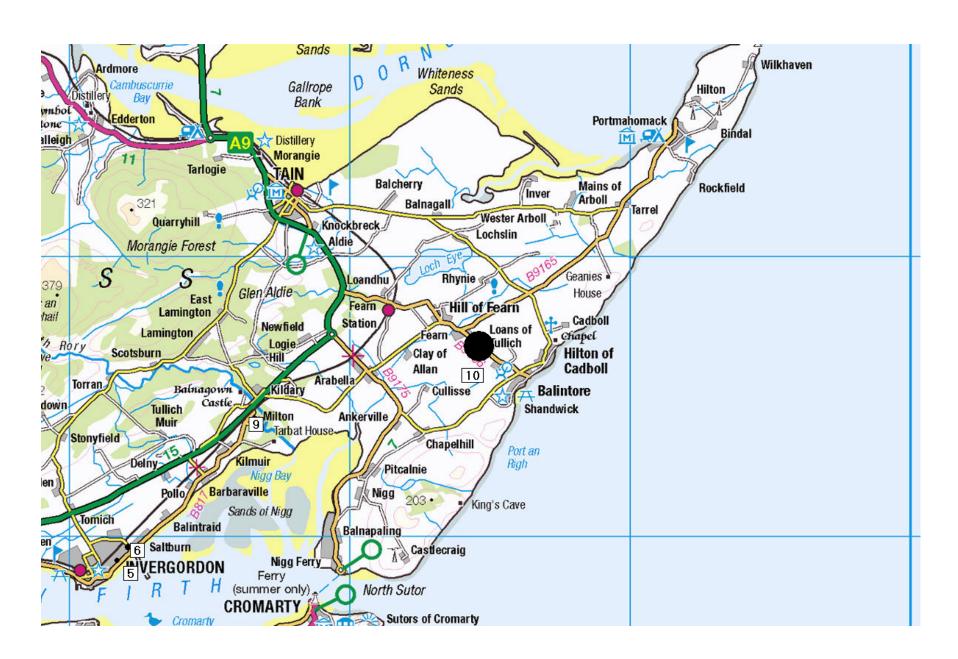

- Scottish Road Maintenance Condition Survey (SRMCS) data;
- Safety Inspections;
- Service Inspections; and
- Input and feedback from Ward Members

The 2018/19 programme is scheduled in **Appendix 2** and illustrated in **Appendix 3**.