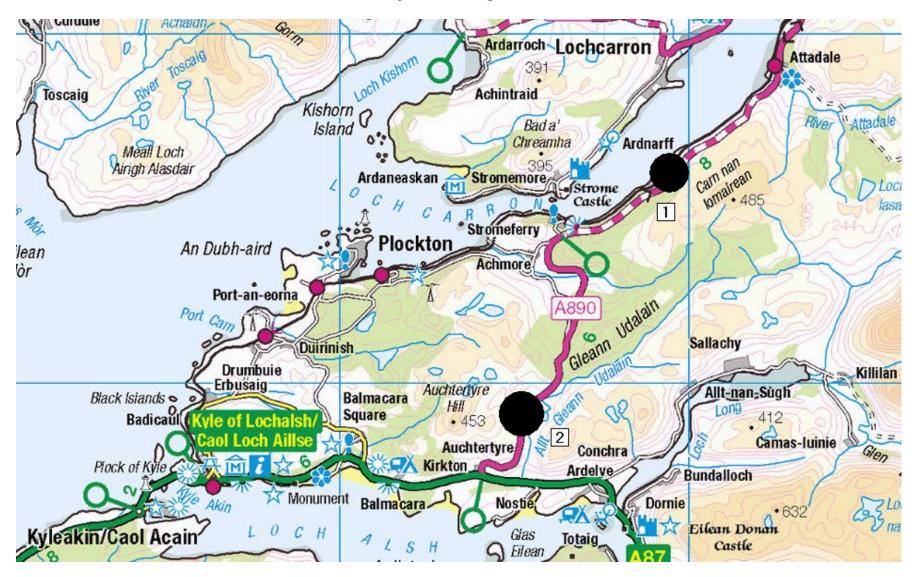

- Scottish Road Maintenance Condition Survey (SRMCS) data;
- Safety Inspections;
- Service Inspections; and
- Input and feedback from Ward Members

The 2018/19 programme is scheduled in **Appendix 2** and illustrated in **Appendix 3**.