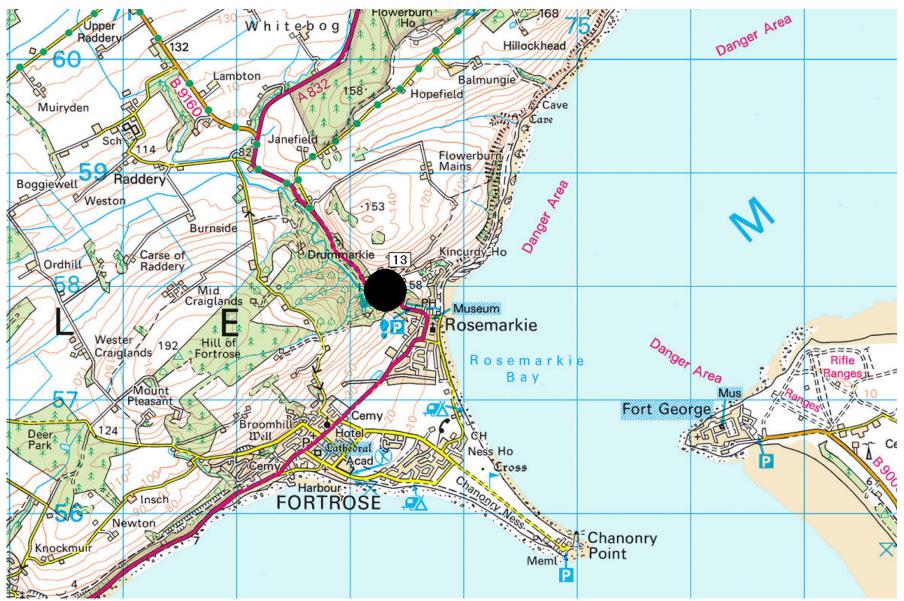

- Scottish Road Maintenance Condition Survey (SRMCS) data;
- Safety Inspections;
- Service Inspections; and
- Input and feedback from Ward Members

The 2018/19 programme is scheduled in **Appendix 2** and illustrated in **Appendix 3**.