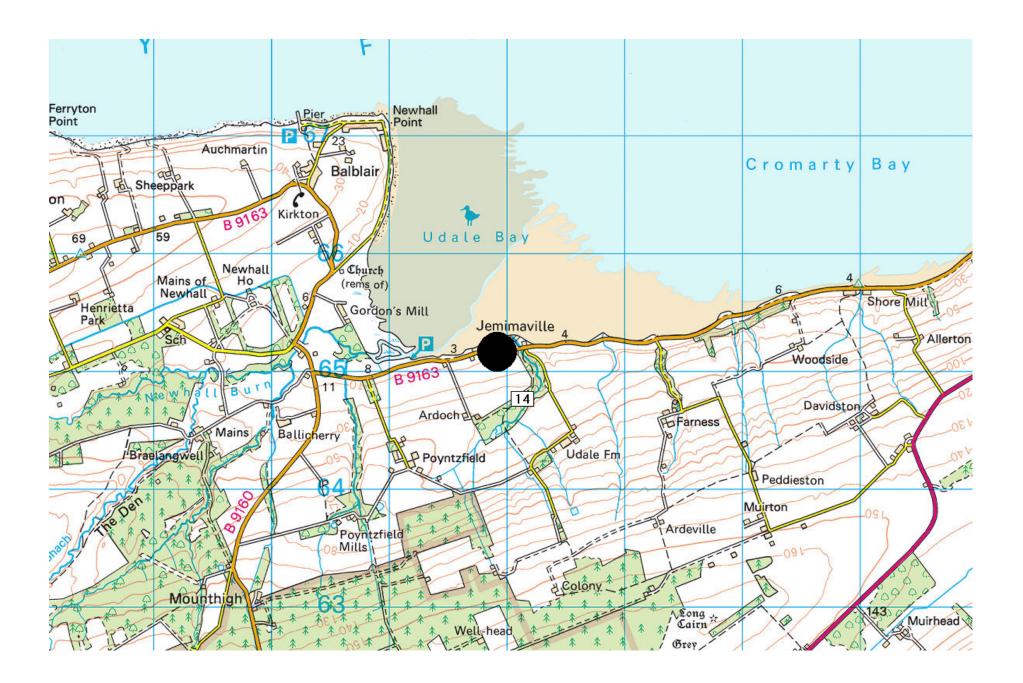

- Scottish Road Maintenance Condition Survey (SRMCS) data;
- Safety Inspections;
- Service Inspections; and
- Input and feedback from Ward Members

The 2018/19 programme is scheduled in **Appendix 2** and illustrated in **Appendix 3**.