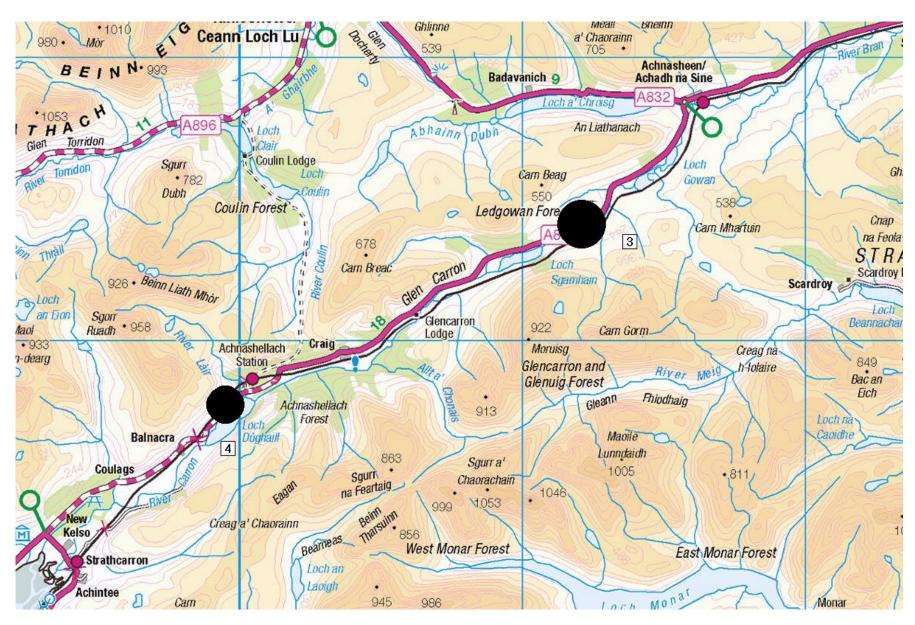

- Scottish Road Maintenance Condition Survey (SRMCS) data;
- Safety Inspections;
- Service Inspections; and
- Input and feedback from Ward Members

The 2018/19 programme is scheduled in **Appendix 2** and illustrated in **Appendix 3**.