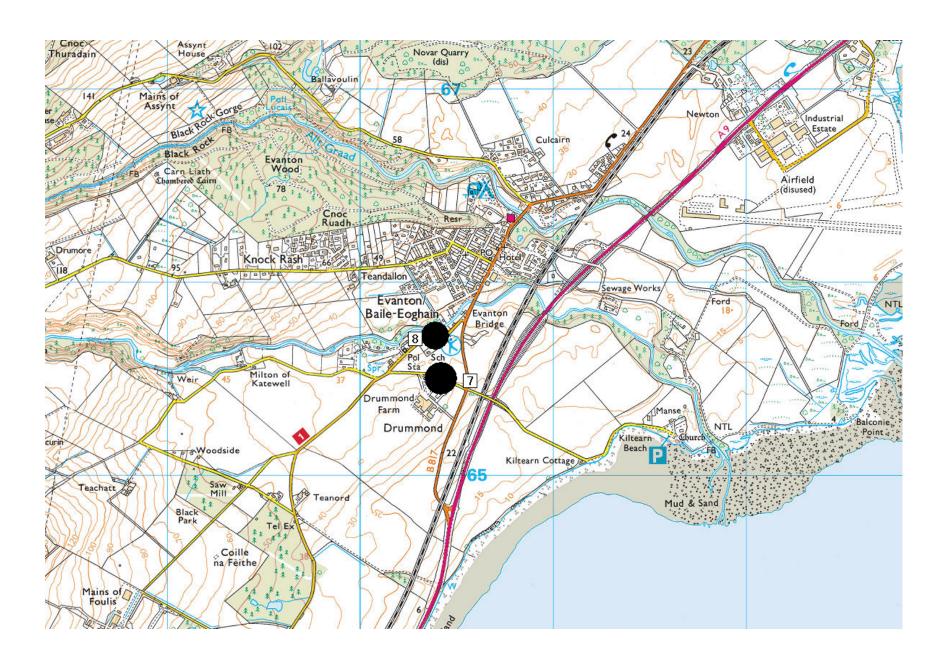

- Scottish Road Maintenance Condition Survey (SRMCS) data;
- Safety Inspections;
- Service Inspections; and
- Input and feedback from Ward Members

The 2018/19 programme is scheduled in **Appendix 2** and illustrated in **Appendix 3**.