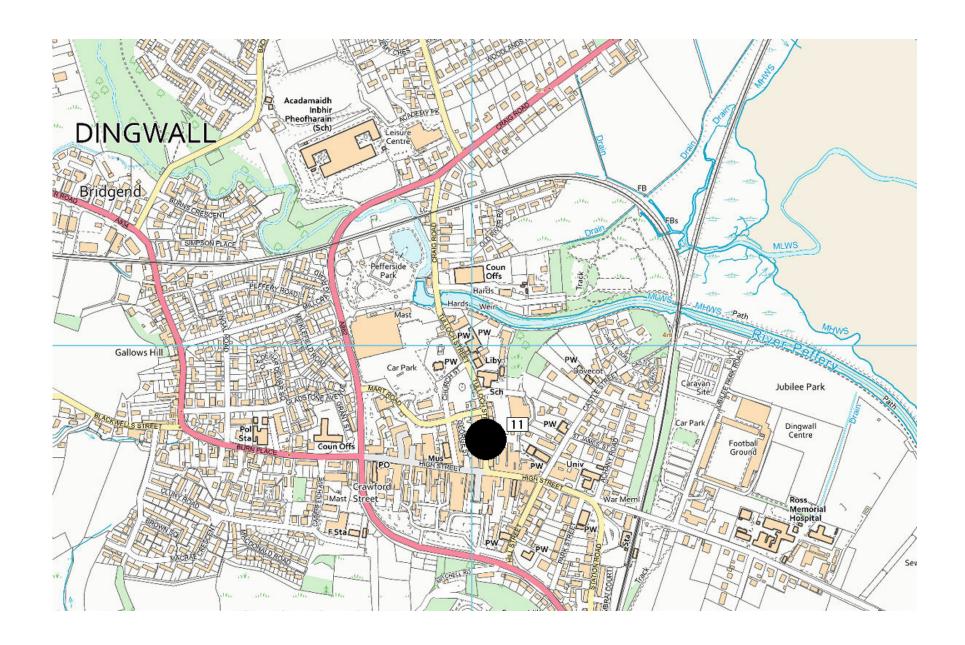

- Scottish Road Maintenance Condition Survey (SRMCS) data;
- Safety Inspections;
- Service Inspections; and
- Input and feedback from Ward Members

The 2018/19 programme is scheduled in **Appendix 2** and illustrated in **Appendix 3**.