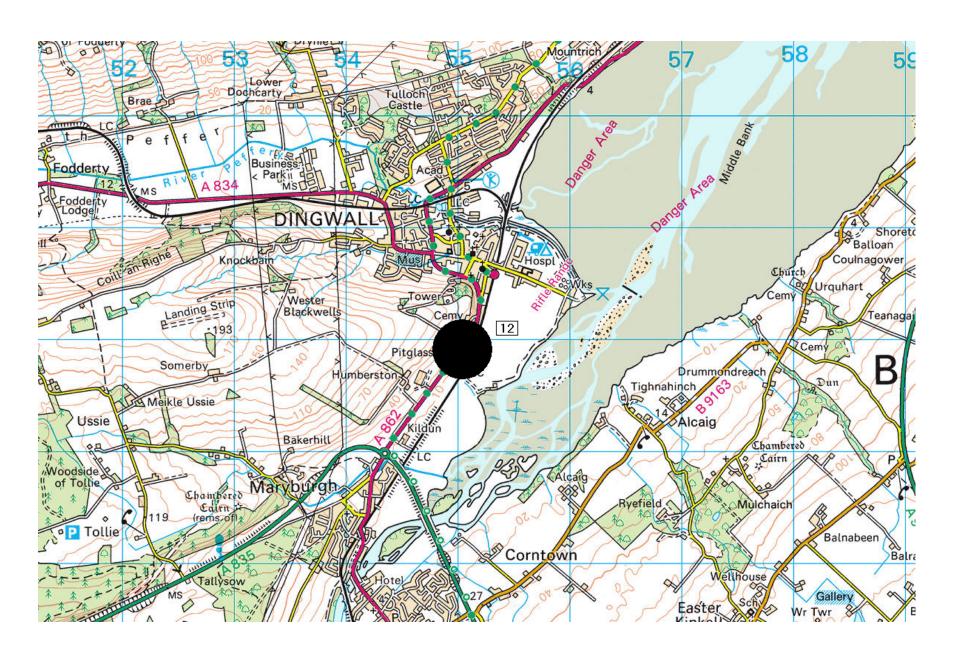

- Scottish Road Maintenance Condition Survey (SRMCS) data;
- Safety Inspections;
- Service Inspections; and
- Input and feedback from Ward Members

The 2018/19 programme is scheduled in **Appendix 2** and illustrated in **Appendix 3**.