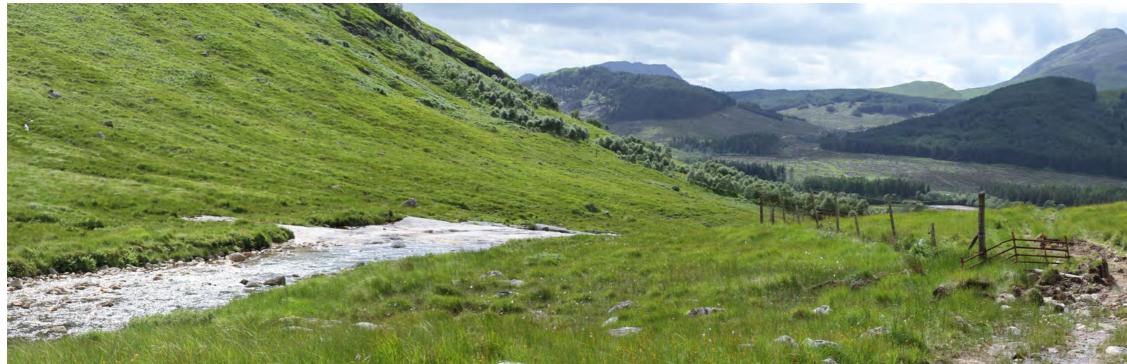

VP10: Existing view - Allt Ceitlein facing west

VP10: Annotated view - Allt Ceitlein facing west

Proposed penstock (temporary impact during construction - short-term)

Proposed access track

Proposed location of powerhouse