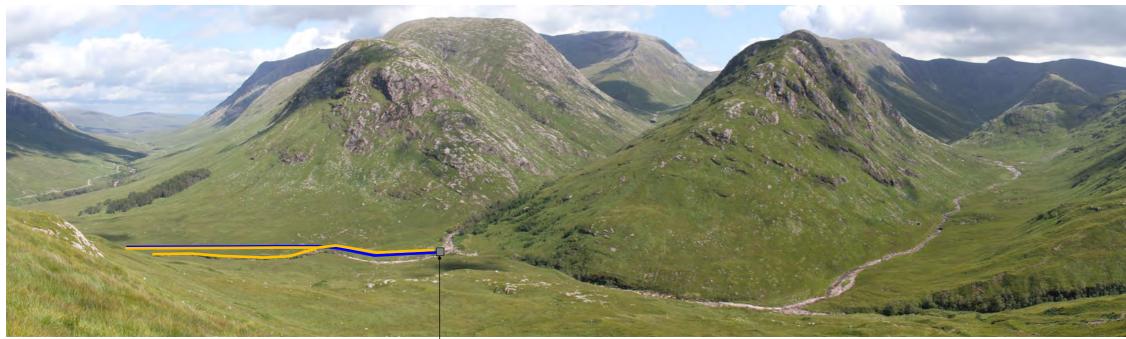

VP1a: Existing view - Gualachulain facing SW

VP1a: Annotated view - Gualachulain facing SW

Landing point/jetty

Laydown area Existing road mostly screened by transport route trees

VP1b: Existing view - Gualachulain facing NE

VP1b: Annotated view - Gualachulain facing NE

Proposed penstock (temporary impact during construction - short-term)

Allt a Bhiorain powerhouse (out of view)

VP2: Existing view - Ben Starav path

VP2: Annotated view -Ben Starav path