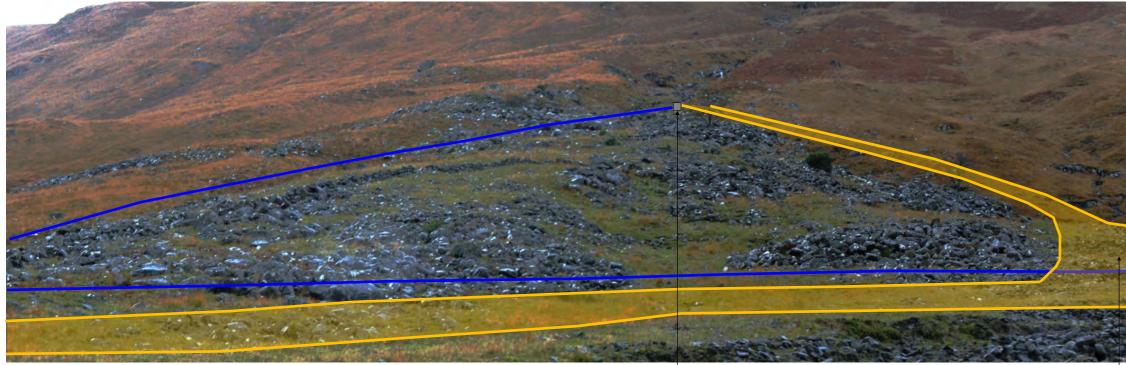

VP12: Existing view - Allt Ceitlein top-up intake

VP12: Allt Ceitlein top-up intake

I Allt Ceitlein top-up intake

Proposed penstock (temporary impact during construction - short-term)

Proposed access track

Proposed location of intake

|                                                                                                     |                         | Project:          | Glen Etive Hydro Project | Viewpoint Name: | VP12: Allt Ceitlein top-up intake | Field of View:   | 45°        |
|-----------------------------------------------------------------------------------------------------|-------------------------|-------------------|--------------------------|-----------------|-----------------------------------|------------------|------------|
| Locogen<br>Locogen Consulting Ltd 5 Mitchell Street,<br>Edinburgh EH6 7BD<br>Tel:+44(0)131 555 4745 | Figure No:              | 24                | Grid Reference:          | NN 15872 47331  | Camera:                           | Canon EOS 7D     |            |
|                                                                                                     | Locogen Ref:            | 0410-PLN-0037-03C | View Direction:          | 020°            | Elevation:                        | 90m              |            |
|                                                                                                     | Drawn by:               | MW                |                          |                 | Time/Date taken:                  | 10:30 06/11/2017 |            |
|                                                                                                     | Email: info@locogen.com | Approved by:      | JP                       |                 |                                   | OS Licence No:   | 0100031673 |
|                                                                                                     | Date:                   | 19/12/2017        |                          |                 |                                   |                  |            |
|                                                                                                     |                         |                   |                          |                 |                                   |                  |            |