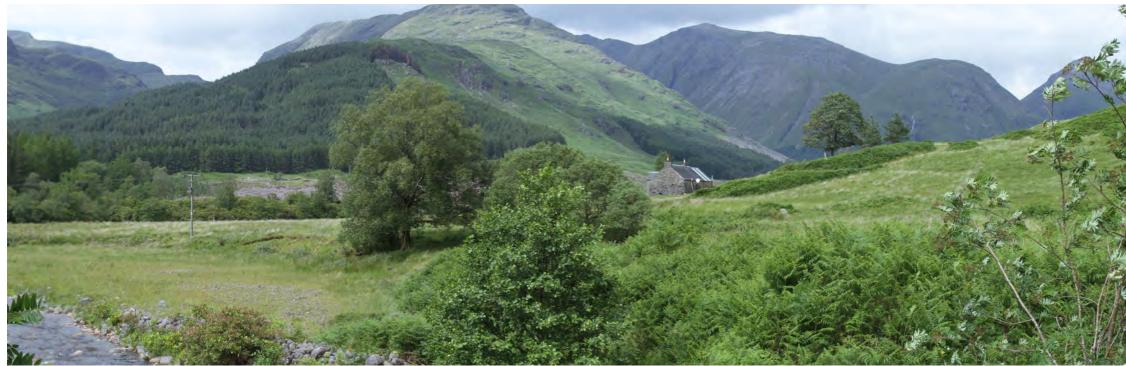

VP10: Existing view - Allt Ceitlein facing west

VP10: Annotated view - Allt Ceitlein facing west

Proposed penstock (temporary impact during construction - short-term)

Proposed access track

Proposed location of powerhouse

Allt nan Gaoirean

Allt Ceitlin powerhouse (out of view)

VP11: Existing view - Glen Etive Road west of Inbhir-fhaolain

VP11: Annotated view - Glen Etive Road west of Inbhir-fhaolain

Access track junction with main road Allt Fhaolain powerhouse