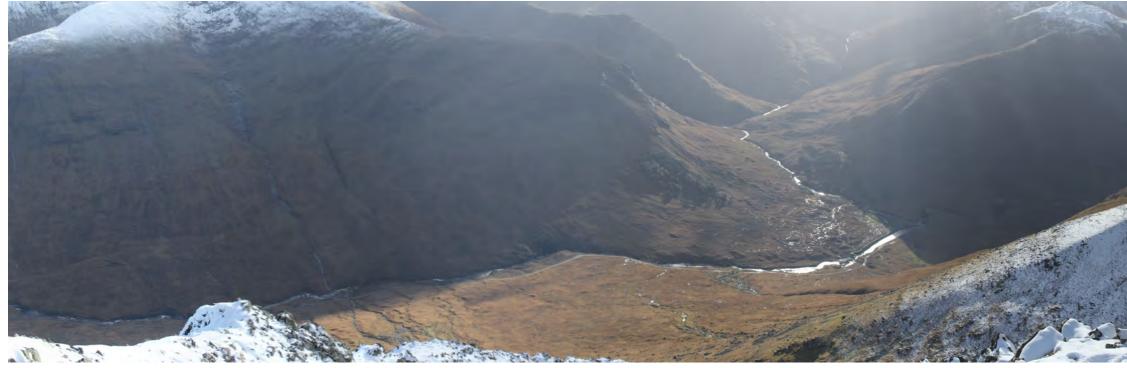

VP19: Existing view - Stob na Doire

VP19: Annotated view - Stob na Doire

Allt Chaorainn Bridge connecting existing track

Proposed penstock (temporary impact during construction - short-term) Proposed access track

Proposed location of intake / powerhouse

|                                                                | Project:     | Glen Etive Hydro Project | Viewpoint Name: | VP19: Stob na Doire | Field of View:   | 90°              |
|----------------------------------------------------------------|--------------|--------------------------|-----------------|---------------------|------------------|------------------|
| Lo <b>co</b> ,gen                                              | Figure No:   | 31                       | Grid Reference: | NN 20886 53213      | Camera:          | Canon EOS 7D     |
|                                                                | Locogen Ref: | 0410-PLN-0033-02C        | View Direction: | 200°                | Elevation:       | 1011m            |
| Locogen Consulting Ltd 5 Mitchell Street,<br>Edinburgh EH6 7BD | Drawn by:    | MW                       |                 |                     | Time/Date taken: | 14:28 05/11/2017 |
|                                                                | Approved by: | JP                       |                 |                     | OS Licence No:   | 0100031673       |
| Company Number: SC521030                                       | Date:        | 06/12/2017               |                 |                     |                  |                  |
|                                                                |              |                          |                 |                     |                  |                  |