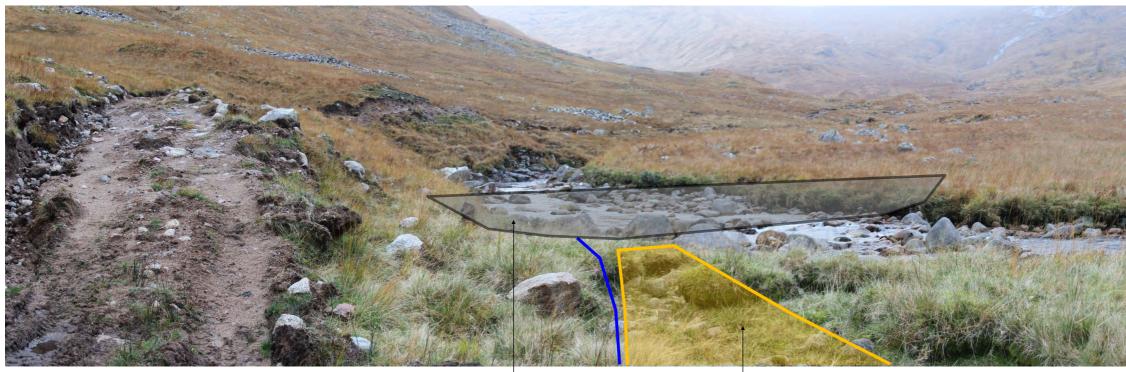

VP13: Existing view - Allt Ceitlein main intake

VP13: Allt Ceitlein main intake

Allt Ceitlein main intake (indicative extents)

Access track

Proposed penstock (temporary impact during construction - short-term) Proposed access track

Locogen Consulting Ltd 5 Mitchell Street, Edinburgh EH6 7BD Tel:+44(0)131 555 4745 Email: info@locogen.com Company Number: SC521030

|     | Project:     | Glen Etive Hydro Project | Viewpoint Name: | VP13: Allt Ceitlein main intake | Field of View:   | 67°              |
|-----|--------------|--------------------------|-----------------|---------------------------------|------------------|------------------|
| et. | Figure No:   | 25                       | Grid Reference: | NN 16194 47306                  | Camera:          | Canon EOS 7D     |
|     | Locogen Ref: | 0410-PLN-0038-03C        | View Direction: | 130°                            | Elevation:       | 90m              |
|     | Drawn by:    | MW                       |                 |                                 | Time/Date taken: | 10:40 06/11/2017 |
|     | Approved by: | JP                       |                 |                                 | OS Licence No:   | 0100031673       |
|     | Date:        | 19/12/2017               |                 |                                 |                  |                  |
|     |              |                          |                 |                                 |                  |                  |