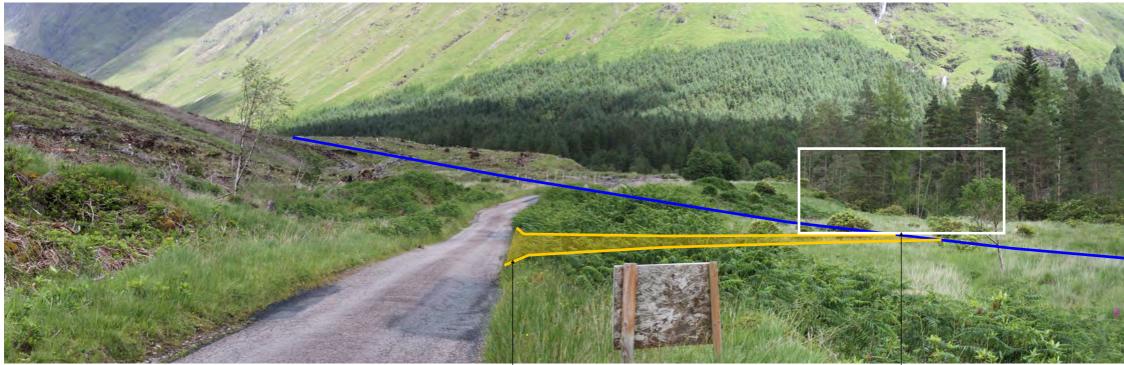

Access track junction with main road

VP9a: Existing view - Bridge south of Glenceitlein facing north

VP9a: Annotated view - Bridge south of Glenceitlein facing north

Proposed penstock (temporary impact during construction - short-term)
Proposed access track

45° Project: Glen Etive Hydro Project Viewpoint Name: VP9a: Bridge south of Field of View: Canon EOS 7D Figure No: 20 Glenceitlein facing north Camera: o**co**,gen 765m Locogen Ref: 0410-PLN-0029-03C Grid Reference: NN 14801 47719 Elevation: Locgen Ltd 5 Mitchell Street, Edinburgh EH6 7BD Tel:+44(0)131 555 4745 Email: info@locogen.com Company Number: SC370060 000° Drawn by: MW View Direction: Time/Date taken: 15:01 03/07/2017 Approved by: JP OS Licence No: 0100031673 Date: 06/12/2017