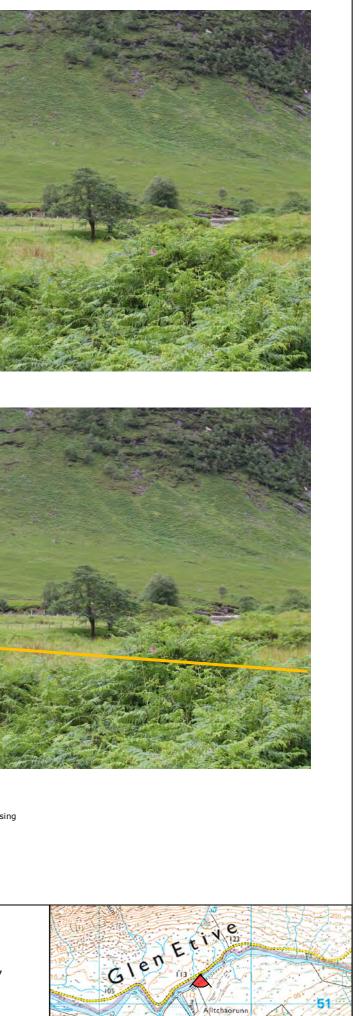

VP16: Existing view - Slopes south of An Grianan

VP16: Annotated view - Slopes south of An Grianan

Allt na Choarainn intake

Proposed penstock (temporary impact during construction - short-term)

Proposed access track

Proposed location of intake

|                                                                                                                                                        |                                | Project:     | Glen Etive Hydro Project | Viewpoint Name: | VP16: Slopes south of | Field of View:   | 90°              |
|--------------------------------------------------------------------------------------------------------------------------------------------------------|--------------------------------|--------------|--------------------------|-----------------|-----------------------|------------------|------------------|
| Locogen Consulting Ltd 5 Mitchell Street,<br>Edinburgh EH6 7BD<br>Tel:+44(0)131 555 4745<br>Email: <u>info@locogen.com</u><br>Company Number: SC521030 | Figure No:                     | XX           |                          | An Grianan      | Camera:               | Canon EOS 7D     |                  |
|                                                                                                                                                        |                                | Locogen Ref: | 0410-PLN-0018-03C        | Grid Reference: | NN 19084 49921        | Elevation:       | 361m             |
|                                                                                                                                                        | Edinburgh EH6 7BD              | Drawn by:    | MW                       | View Direction: | 110°                  | Time/Date taken: | 14:39 25/07/2017 |
|                                                                                                                                                        | Email: <u>info@locogen.com</u> | Approved by: | JP                       |                 |                       | OS Licence No:   | 0100031673       |
|                                                                                                                                                        | mpany Number: SC521030         | Date:        | 06/12/2017               |                 |                       |                  |                  |
|                                                                                                                                                        |                                |              |                          |                 |                       |                  |                  |