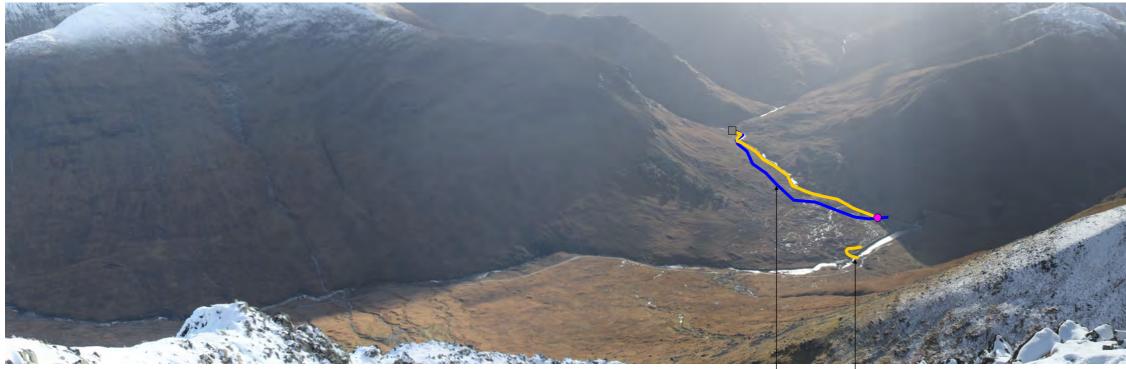

VP19: Existing view - Stob na Doire

VP19: Annotated view - Stob na Doire

Allt Chaorainn Bridge connecting existing track

Proposed penstock (temporary impact during construction - short-term) Proposed access track

Proposed location of intake / powerhouse

|                                                                | Project:     | Glen Etive Hydro Project | Viewpoint Name: | VP19: Stob na Doire | Field of View:   | 90°              |
|----------------------------------------------------------------|--------------|--------------------------|-----------------|---------------------|------------------|------------------|
| Lo <b>co</b> ,gen                                              | Figure No:   | 31                       | Grid Reference: | NN 20886 53213      | Camera:          | Canon EOS 7D     |
|                                                                | Locogen Ref: | 0410-PLN-0033-02C        | View Direction: | 200°                | Elevation:       | 1011m            |
| Locogen Consulting Ltd 5 Mitchell Street,<br>Edinburgh EH6 7BD | Drawn by:    | MW                       |                 |                     | Time/Date taken: | 14:28 05/11/2017 |
|                                                                | Approved by: | JP                       |                 |                     | OS Licence No:   | 0100031673       |
| Company Number: SC521030                                       | Date:        | 06/12/2017               |                 |                     |                  |                  |
|                                                                |              |                          |                 |                     |                  |                  |