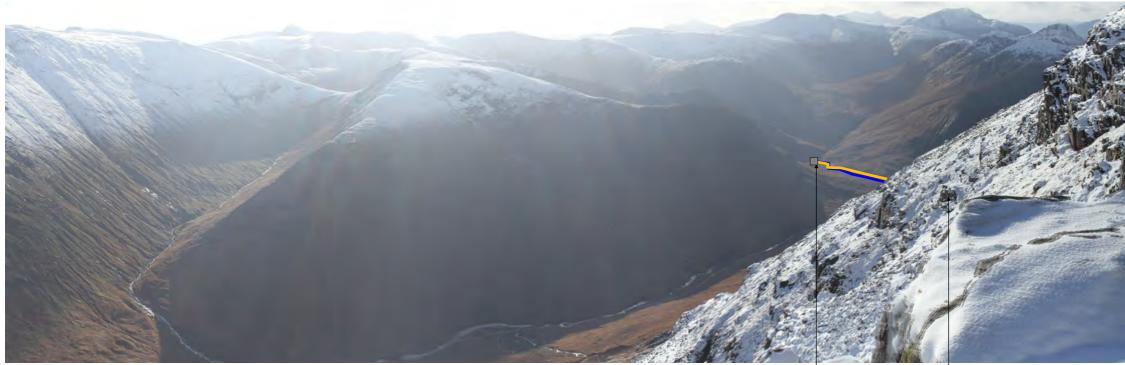

VP20: Existing view - Stob Dearg

VP20: Annotated view - Stob Dearg

Proposed penstock (temporary impact during construction - short-term) Proposed access track Proposed location of intake / powerhouse Allt Chaorainn intake

Allt Chaorainn powerhouse (out of view)

|                                                                | Project:     | Glen Etive Hydro Project | Viewpoint Name: | VP20: Stob Dearg | Field of View:   | 90°              |
|----------------------------------------------------------------|--------------|--------------------------|-----------------|------------------|------------------|------------------|
| 🚺 Loco,gen                                                     | Figure No:   | 32                       | Grid Reference: | NN 22263 54261   | Camera:          | Canon EOS 7D     |
|                                                                | Locogen Ref: | 0410-PLN-0032-02C        | View Direction: | 210°             | Elevation:       | 1022m            |
| Locogen Consulting Ltd 5 Mitchell Street,<br>Edinburgh EH6 7BD | Drawn by:    | MW                       |                 |                  | Time/Date taken: | 13:24 05/11/2017 |
|                                                                | Approved by: | JP                       |                 |                  | OS Licence No:   | 0100031673       |
| Company Number: SC521030                                       | Date:        | 06/12/2017               |                 |                  |                  |                  |
|                                                                |              |                          |                 |                  |                  |                  |