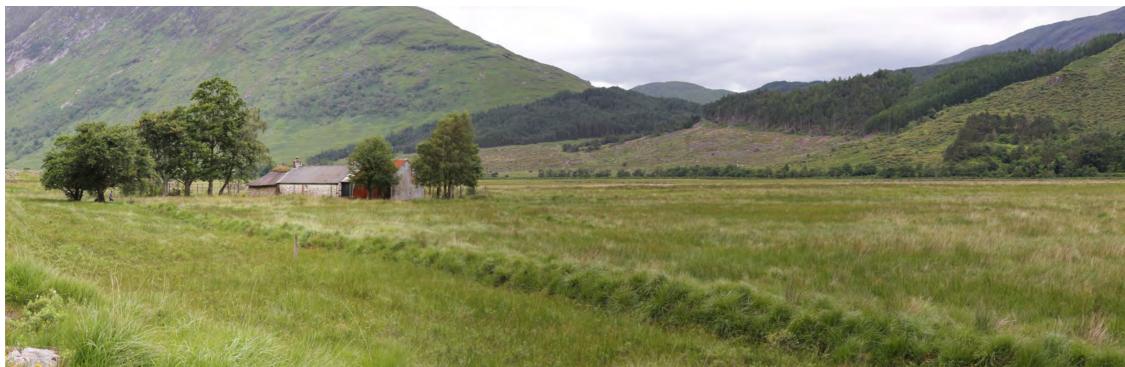

VP3a: Existing view - Kinlochetive facing west

VP3a: Annotated view - Kinlochetive facing west

Proposed penstock (temporary impact during construction - short-term)

Allt a Bhiorain powerhouse (screened by buildings and dense trees surrounding) Allt a Bhiorain intake (screeed by plantation forestry)