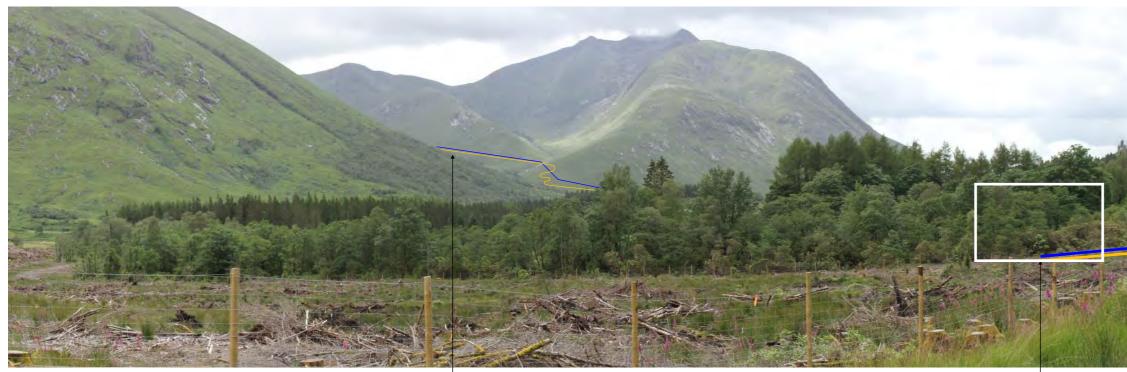

VP1a: Existing view - Gualachulain facing SW

VP1a: Annotated view - Gualachulain facing SW

Landing point/jetty

Laydown area Existing road mostly screened by transport route trees

VP1b: Existing view - Gualachulain facing NE

VP1b: Annotated view - Gualachulain facing NE

Proposed penstock (temporary impact during construction - short-term)

Allt a Bhiorain powerhouse (out of view)

VP2: Existing view - Ben Starav path

VP2: Annotated view -Ben Starav path