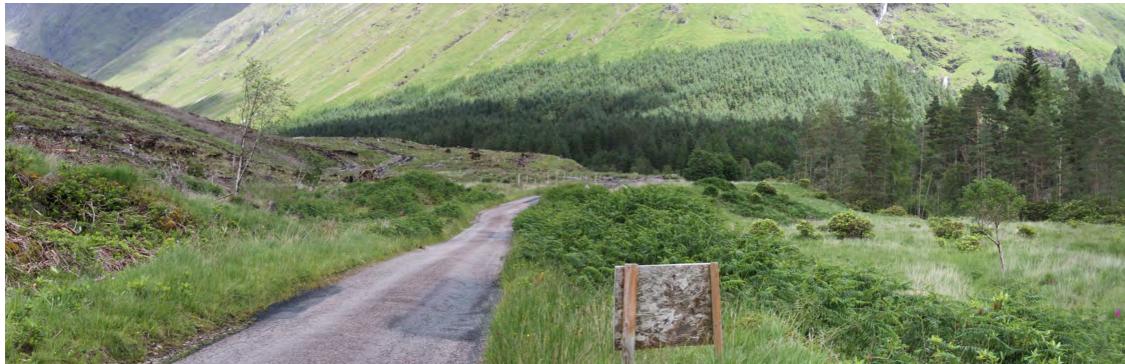

Access track junction with main road

VP9a: Existing view - Bridge south of Glenceitlein facing north

VP9a: Annotated view - Bridge south of Glenceitlein facing north

Proposed penstock (temporary impact during construction - short-term)
Proposed access track