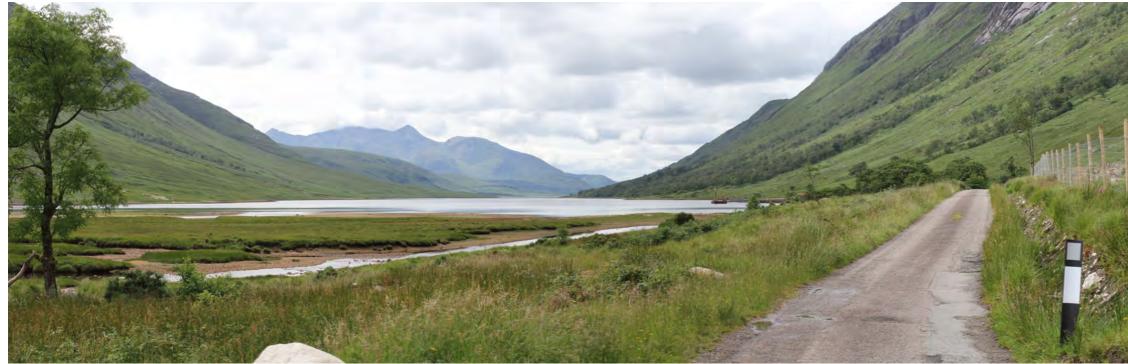

VP4: Existing view - Glen Etive Road east of Loch Druimachoish

VP4: Annotated view - Glen Etive Road east of Loch Druimachoish

Bridge

Allt Mheuran powerhouse Ford crossing River Etive (out of view)

Proposed penstock (temporary impact during construction - short-term)