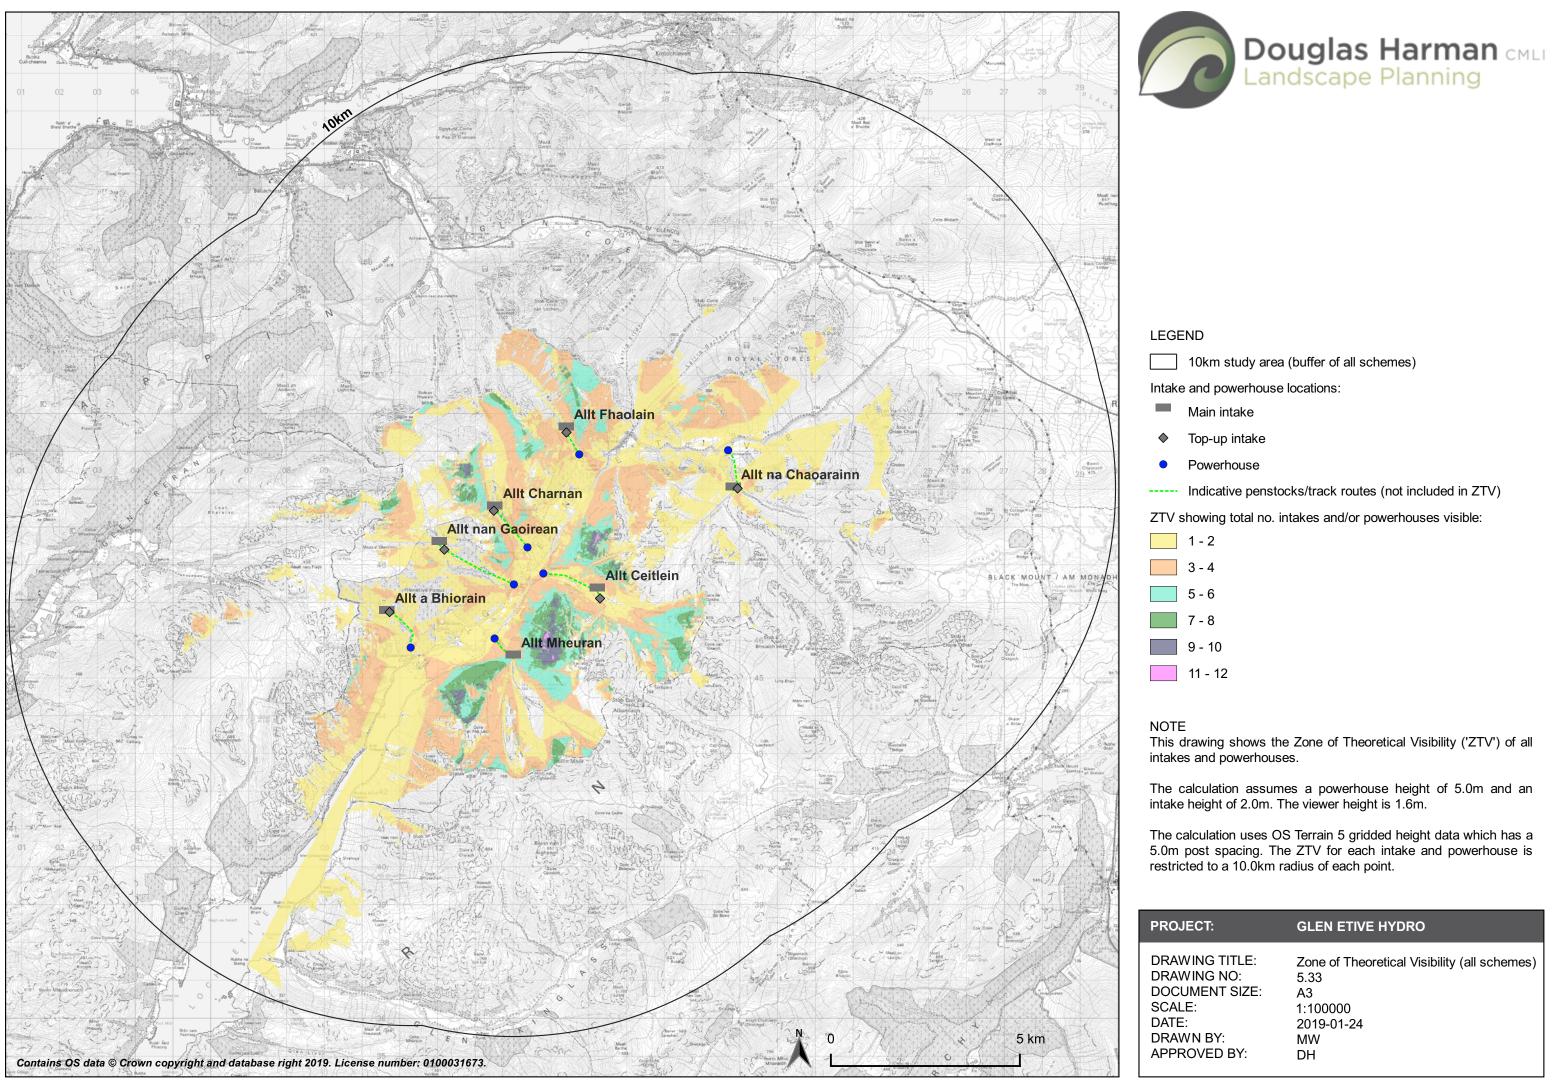

| WING TITLE: | Zone of Theoretical Visibility (all schemes) |
|-------------|----------------------------------------------|
| WING NO:    | 5.33                                         |
| UMENT SIZE: | A3                                           |
| LE:         | 1:100000                                     |
| E:          | 2019-01-24                                   |
| WN BY:      | MW                                           |
| ROVED BY:   | DH                                           |
| NOVED DI.   | DH                                           |