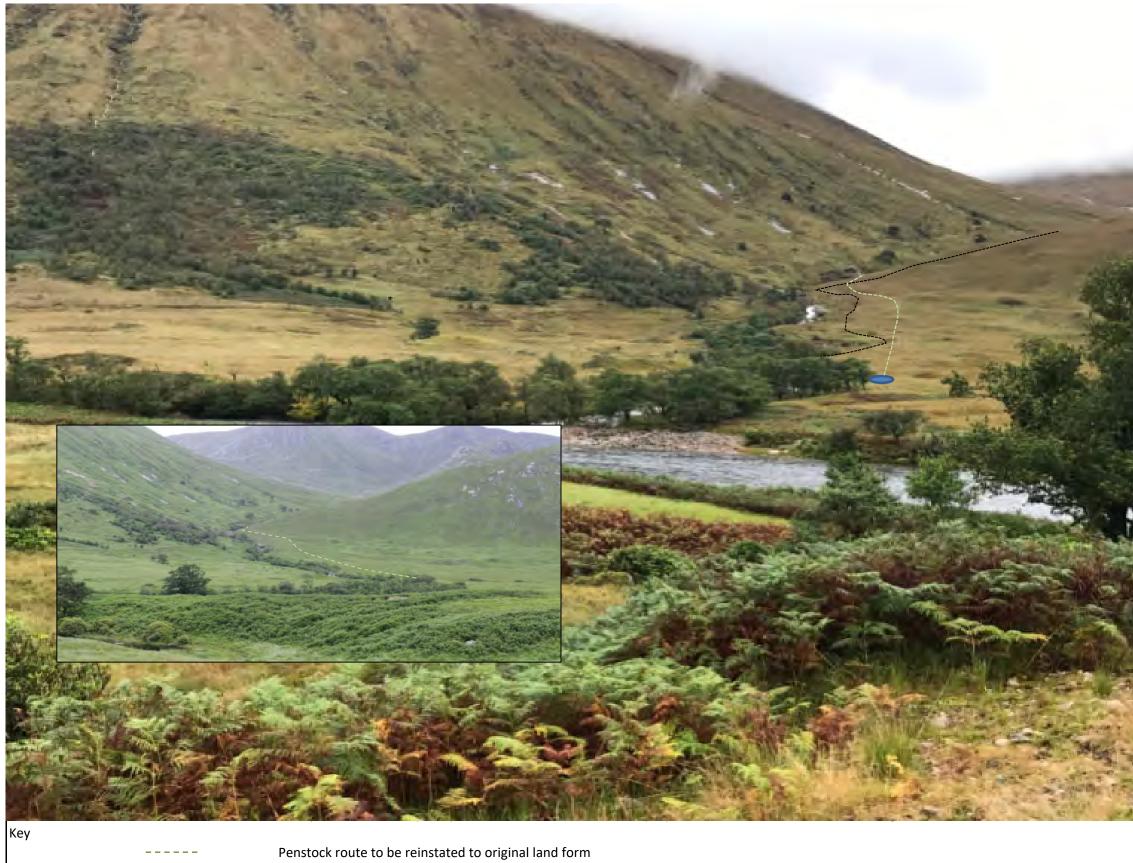

: | 210°             | Elevation:       | 1022m            |
| Locogen Consulting Ltd 5 Mitchell Street,<br>Edinburgh EH6 7BD | Drawn by:    | MW                       |                 |                  | Time/Date taken: | 13:24 05/11/2017 |
|                                                                | Approved by: | JP                       |                 |                  | OS Licence No:   | 0100031673       |
| Company Number: SC521030                                       | Date:        | 06/12/2017               |                 |                  |                  |                  |
|                                                                |              |                          |                 |                  |                  |                  |





Existing walkers access path

Powerhouse

Insert is view from the Glen road