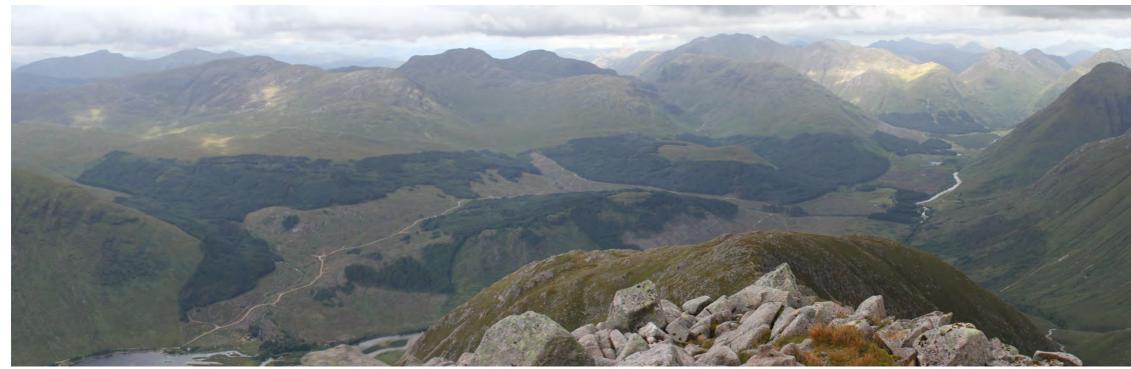

VP1b: Annotated view - Gualachulain facing NE

Proposed penstock (temporary impact during construction - short-term)

Allt a Bhiorain powerhouse (out of view)

VP2: Existing view - Ben Starav path

VP2: Annotated view -Ben Starav path