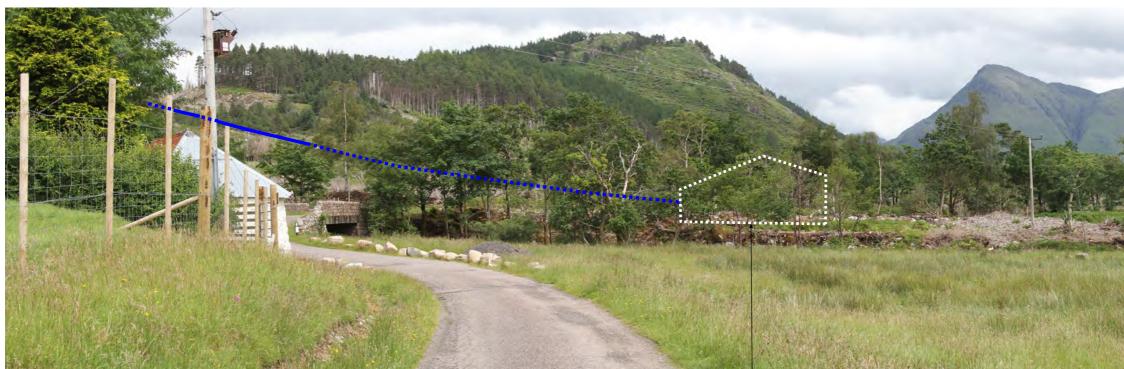

VP1a: Existing view - Gualachulain facing SW

VP1a: Annotated view - Gualachulain facing SW

Landing point/jetty

Laydown area Existing road mostly screened by transport route trees

VP1b: Existing view - Gualachulain facing NE