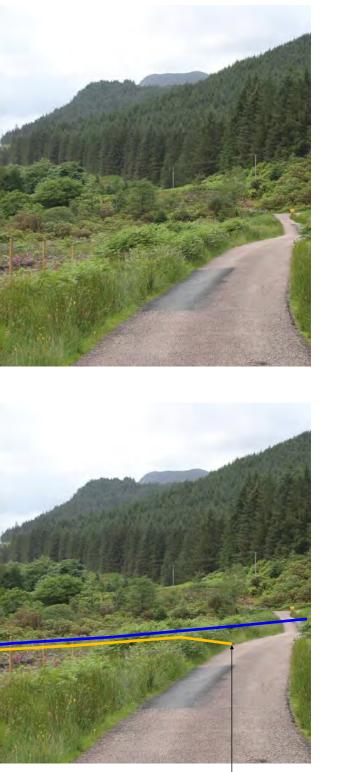

| Approved by: | JP                |                          |                 | OS Licence No:                | 0100031673       |     |
|                                                                                                                                                 | Date:        | 19/12/2017        |                          |                 |                               |                  |     |
|                                                                                                                                                 |              |                   |                          |                 |                               |                  |     |



Access track junction with main road





VP9a: Existing view - Bridge south of Glenceitlein facing north



VP9a: Annotated view - Bridge south of Glenceitlein facing north

Proposed penstock (temporary impact during construction - short-term)
Proposed access track



45° Project: Glen Etive Hydro Project Viewpoint Name: VP9a: Bridge south of Field of View: Canon EOS 7D Figure No: 20 Glenceitlein facing north Camera: o**co**,gen 765m Locogen Ref: 0410-PLN-0029-03C Grid Reference: NN 14801 47719 Elevation: Locgen Ltd 5 Mitchell Street, Edinburgh EH6 7BD Tel:+44(0)131 555 4745 Email: info@locogen.com Company Number: SC370060 000° Drawn by: MW View Direction: Time/Date taken: 15:01 03/07/2017 Approved by: JP OS Licence No: 0100031673 Date: 06/12/2017





VP9b: Existing view - Bridge south