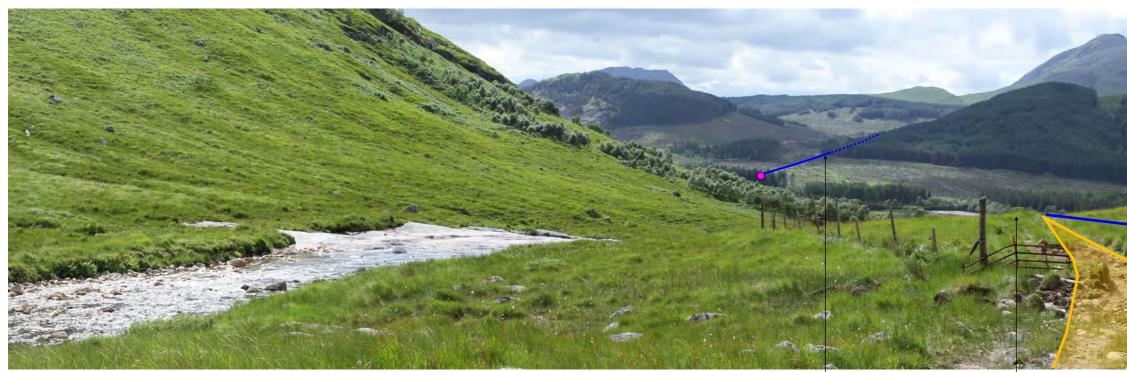

VP10: Existing view - Allt Ceitlein facing west

VP10: Annotated view - Allt Ceitlein facing west

Proposed penstock (temporary impact during construction - short-term)

Proposed access track

Proposed location of powerhouse

Allt nan Gaoirean

Allt Ceitlin powerhouse (out of view)

VP11: Existing view - Glen Etive Road west of Inbhir-fhaolain

VP11: Annotated view - Glen Etive Road west of Inbhir-fhaolain

Access track junction with main road Allt Fhaolain powerhouse