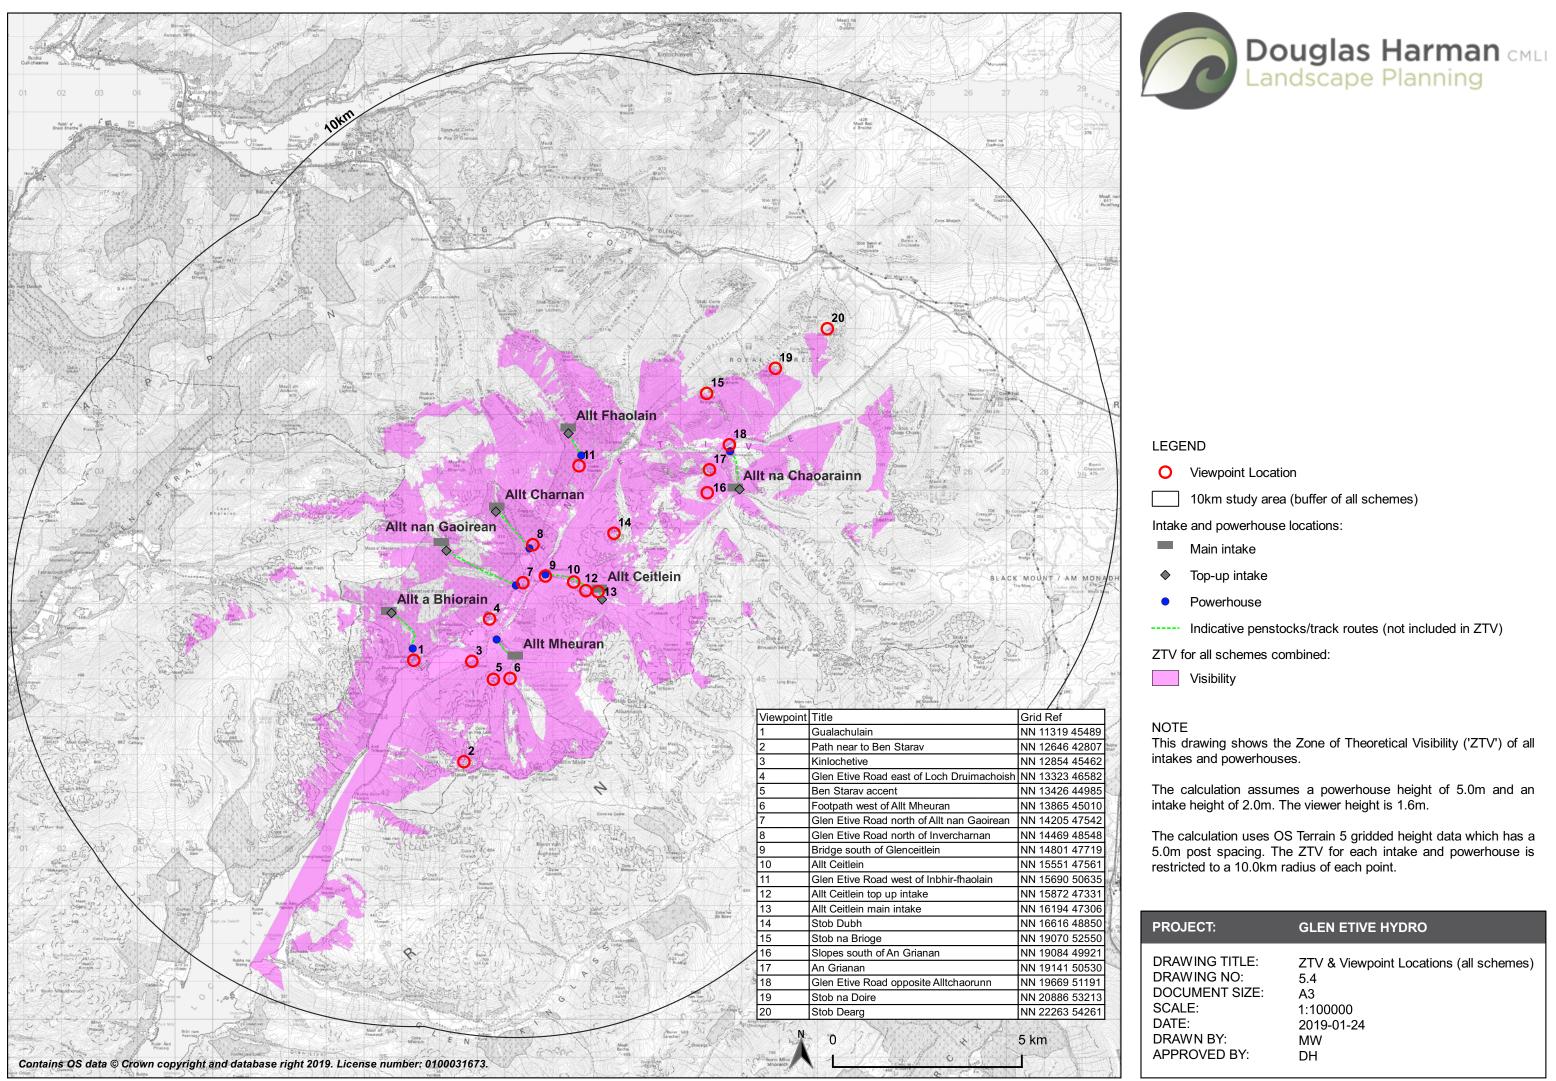

| WING TITLE:<br>WING NO:<br>UMENT SIZE:<br>LE:<br>E:<br>WN BY:<br>POVED BY: | ZTV & Viewpoint Locations (all schemes)<br>5.4<br>A3<br>1:100000<br>2019-01-24<br>MW |
|----------------------------------------------------------------------------|--------------------------------------------------------------------------------------|
| ROVED BY:                                                                  | DH                                                                                   |