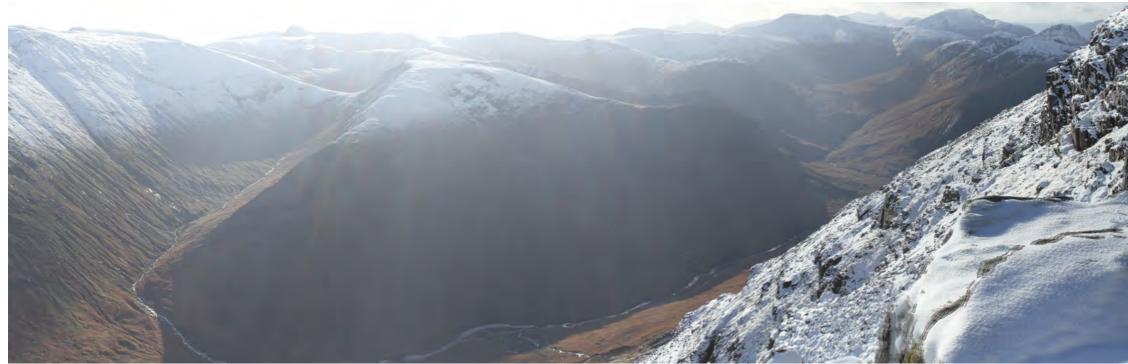

VP19: Existing view - Stob na Doire

VP19: Annotated view - Stob na Doire

Allt Chaorainn Bridge connecting existing track

Proposed penstock (temporary impact during construction - short-term) Proposed access track

Proposed location of intake / powerhouse

|                                                                | Project:     | Glen Etive Hydro Project | Viewpoint Name: | VP19: Stob na Doire | Field of View:   | 90°              |
|----------------------------------------------------------------|--------------|--------------------------|-----------------|---------------------|------------------|------------------|
| Lo <b>co</b> ,gen                                              | Figure No:   | 31                       | Grid Reference: | NN 20886 53213      | Camera:          | Canon EOS 7D     |
|                                                                | Locogen Ref: | 0410-PLN-0033-02C        | View Direction: | 200°                | Elevation:       | 1011m            |
| Locogen Consulting Ltd 5 Mitchell Street,<br>Edinburgh EH6 7BD | Drawn by:    | MW                       |                 |                     | Time/Date taken: | 14:28 05/11/2017 |
|                                                                | Approved by: | JP                       |                 |                     | OS Licence No:   | 0100031673       |
| Company Number: SC521030                                       | Date:        | 06/12/2017               |                 |                     |                  |                  |
|                                                                |              |                          |                 |                     |                  |                  |