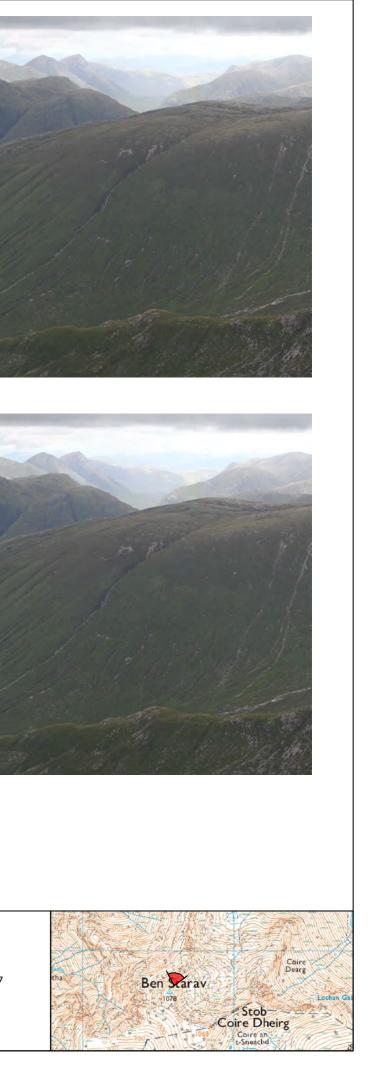

VP1b: Annotated view - Gualachulain facing NE

Proposed penstock (temporary impact during construction - short-term)

Allt a Bhiorain powerhouse (out of view)

VP2: Existing view - Ben Starav path

VP2: Annotated view -Ben Starav path

Allt a Bhiorainn

I I I I I I Allt nan Gaoirean Allt Charnan Allt Fhaolain Allt Ceitlein Allt Mheuran main intake

Proposed penstock (temporary impact during construction - short-term)

Proposed access track

Proposed location of intake / powerhouse / borrow pit

| <b>A</b>                                                                                                                                        |                              | Project:          | Glen Etive Hydro Project | Viewpoint Name: | VP2: Ben Starav path (near | Field of View:   | 90°        |
|-------------------------------------------------------------------------------------------------------------------------------------------------|------------------------------|-------------------|--------------------------|-----------------|----------------------------|------------------|------------|
| Locogen Consulting Ltd 5 Mitchell Street,<br>Edinburgh EH6 7BD<br>Tel:+44(0)131 555 4745<br>Email: info@locogen.com<br>Company Number: SC521030 | Figure No:                   | 13                |                          | summit)         | Camera:                    | Canon EOS 7D     |            |
|                                                                                                                                                 | Locogen Ref:                 | 0410-PLN-0040-02C | Grid Reference:          | NN 12646 42807  | Elevation:                 | 1035m            |            |
|                                                                                                                                                 | Drawn by:                    | MW                | View Direction:          | 015°            | Time/Date taken:           | 13:40 12/08/2017 |            |
|                                                                                                                                                 | ail: <u>info@locogen.com</u> | Approved by:      | JP                       |                 |                            | OS Licence No:   | 0100031673 |
|                                                                                                                                                 | any Number: 3C321030         | Date:             | 06/12/2017               |                 |                            |                  |            |
|                                                                                                                                                 |                              |                   |                          |                 |                            |                  |            |