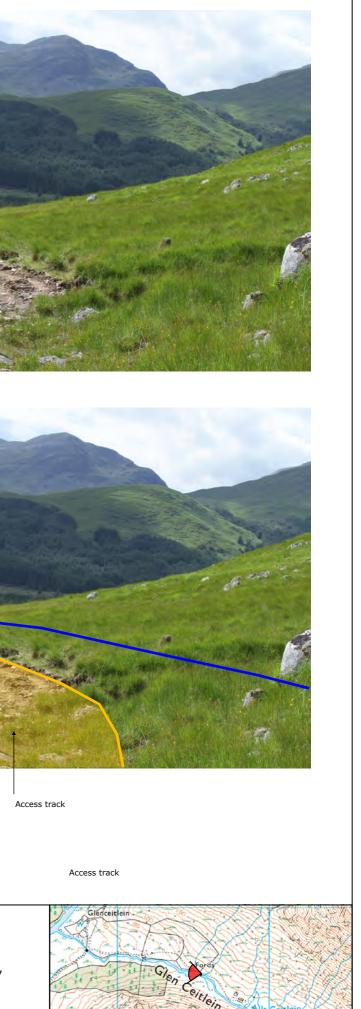

VP10: Existing view - Allt Ceitlein facing west

VP10: Annotated view - Allt Ceitlein facing west

Proposed penstock (temporary impact during construction - short-term)

Proposed access track

Proposed location of powerhouse