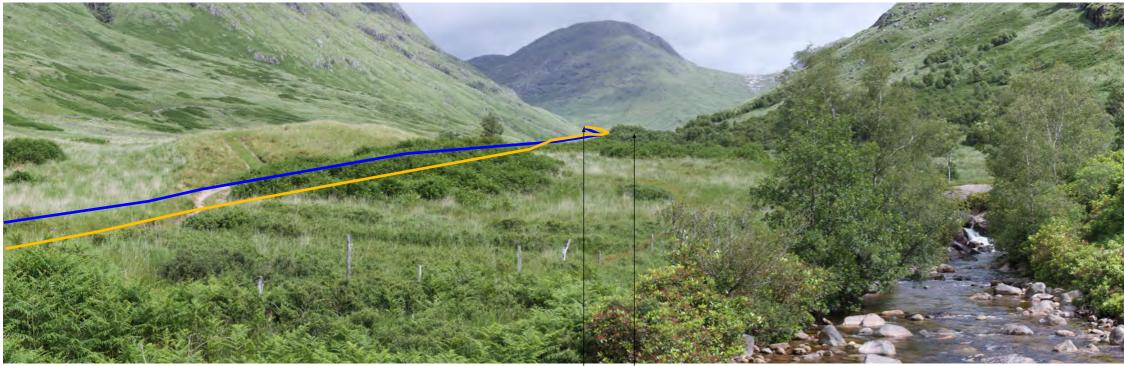

VP10: Existing view - Allt Ceitlein facing west

VP10: Annotated view - Allt Ceitlein facing west

Proposed penstock (temporary impact during construction - short-term)

Proposed access track

Proposed location of powerhouse

Allt nan Gaoirean

Allt Ceitlin powerhouse (out of view)

VP11: Existing view - Glen Etive Road west of Inbhir-fhaolain

VP11: Annotated view - Glen Etive Road west of Inbhir-fhaolain

Access track junction with main road Allt Fhaolain powerhouse