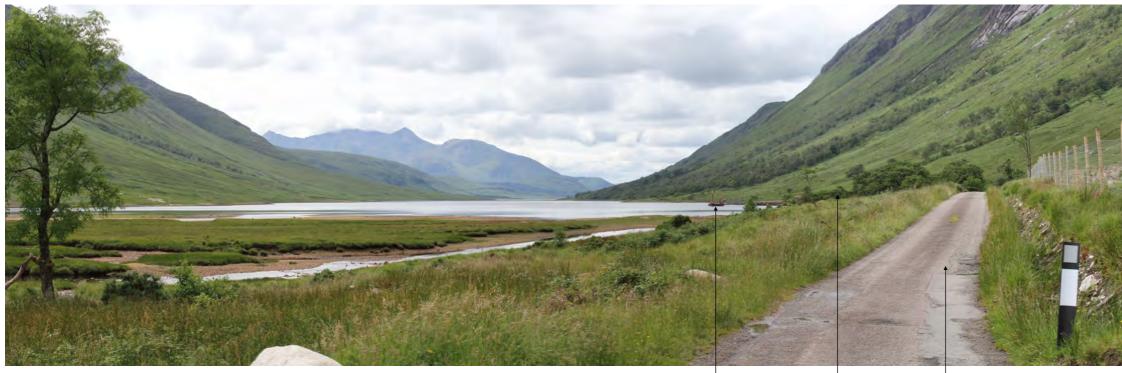

VP4: Existing view - Glen Etive Road east of Loch Druimachoish

VP4: Annotated view - Glen Etive Road east of Loch Druimachoish

Bridge

Allt Mheuran powerhouse Ford crossing River Etive (out of view)

Proposed penstock (temporary impact during construction - short-term)

Proposed access track

Proposed location of intake / powerhouse

|                                                                                      | Project:     | Glen Etive Hydro Project | Viewpoint Name: | VP4: Glen Etive Road east of | Field of View:   | 45°              |
|--------------------------------------------------------------------------------------|--------------|--------------------------|-----------------|------------------------------|------------------|------------------|
|                                                                                      | Figure No:   | 15                       |                 | Loch Druimachoish            | Camera:          | Canon EOS 550D   |
|                                                                                      | Locogen Ref: | 0410-PLN-0023-04C        | Grid Reference: | NN 13323 46582               | Elevation:       | 34m              |
|                                                                                      | Drawn by:    | MW                       | View Direction: | 170°                         | Time/Date taken: | 17:17 03/07/2017 |
| Tel:+44(0)131 555 4745<br>Email: <u>info@locogen.com</u><br>Company Number: SC370060 | Approved by: | JP                       |                 |                              | OS Licence No:   | 0100031673       |
| company Number: 3C370000                                                             | Date:        | 19/12/2017               |                 |                              |                  |                  |
|                                                                                      |              |                          |                 |                              |                  |                  |

Existing walkers access path

Powerhouse

Insert is view from the Glen road