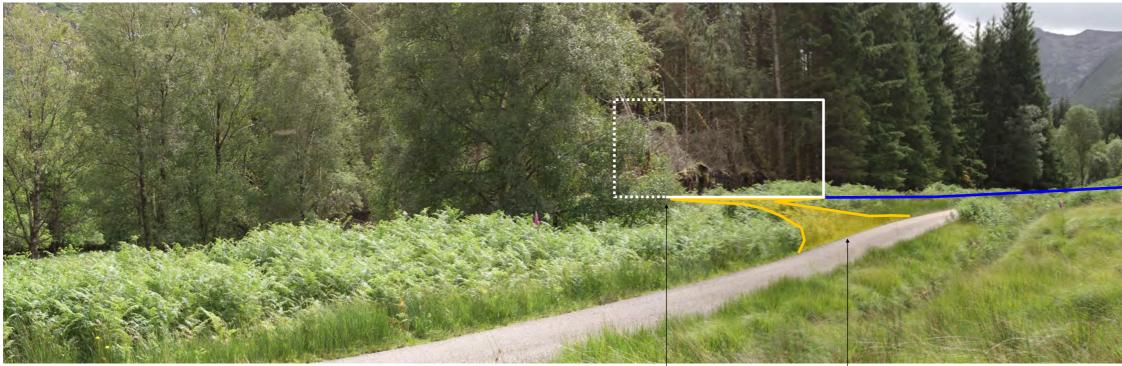

Access track junction with main road

VP9a: Existing view - Bridge south of Glenceitlein facing north

VP9a: Annotated view - Bridge south of Glenceitlein facing north

Proposed penstock (temporary impact during construction - short-term)
Proposed access track

45° Project: Glen Etive Hydro Project Viewpoint Name: VP9a: Bridge south of Field of View: Canon EOS 7D Figure No: 20 Glenceitlein facing north Camera: o**co**,gen 765m Locogen Ref: 0410-PLN-0029-03C Grid Reference: NN 14801 47719 Elevation: Locgen Ltd 5 Mitchell Street, Edinburgh EH6 7BD Tel:+44(0)131 555 4745 Email: info@locogen.com Company Number: SC370060 000° Drawn by: MW View Direction: Time/Date taken: 15:01 03/07/2017 Approved by: JP OS Licence No: 0100031673 Date: 06/12/2017