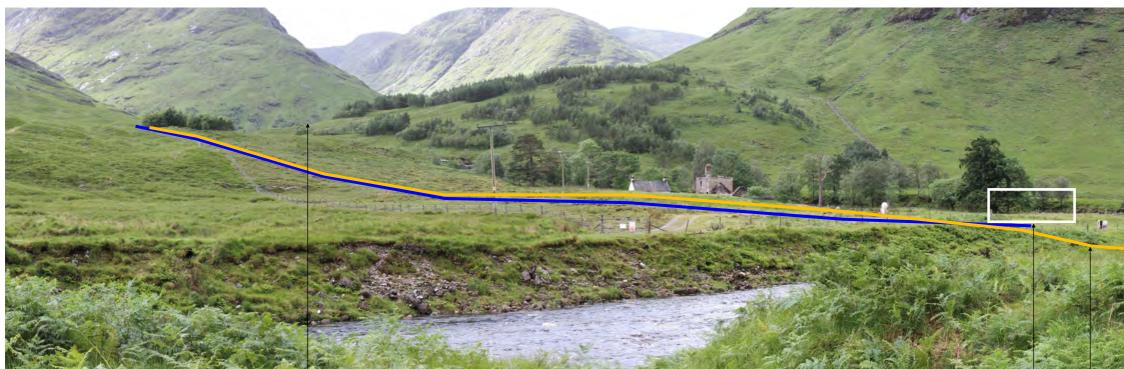

VP1a: Existing view - Gualachulain facing SW

VP1a: Annotated view - Gualachulain facing SW

Landing point/jetty

Laydown area Existing road mostly screened by transport route trees

VP1b: Existing view - Gualachulain facing NE

VP1b: Annotated view - Gualachulain facing NE

Proposed penstock (temporary impact during construction - short-term)

Allt a Bhiorain powerhouse (out of view)

VP2: Existing view - Ben Starav path

VP2: Annotated view -Ben Starav path