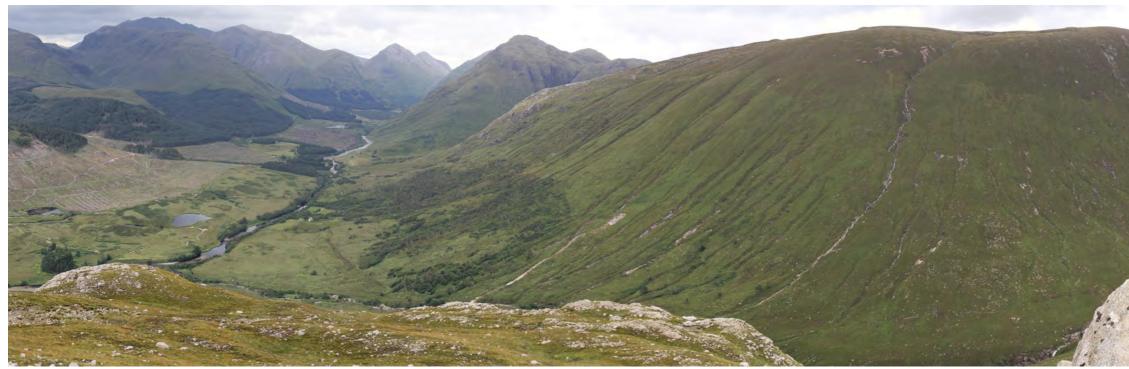

| Drawn by:    | MW                       | View Direction: | 170°                         | Time/Date taken: | 17:17 03/07/2017 |
| Tel:+44(0)131 555 4745<br>Email: <u>info@locogen.com</u><br>Company Number: SC370060 | Approved by: | JP                       |                 |                              | OS Licence No:   | 0100031673       |
| company Number: 3C370000                                                             | Date:        | 19/12/2017               |                 |                              |                  |                  |
|                                                                                      |              |                          |                 |                              |                  |                  |





VP5: Existing view - Ben Starav ascent



VP5: Ben Starav ascent

Allt Mheuran Allt Ceitlein main bridge (follows existing bridge and track)

Proposed penstock (temporary impact during construction - short-term)

Allt Mheuran powerhouse

Proposed access track

Proposed location of intake / powerhouse / borrow pit

|                                                                                                                                                 |                | Project:          | Glen Etive Hydro Project | Viewpoint Name: | VP5: Ben Starav ascent | Field of View:   | 90°              |
|-------------------------------------------------------------------------------------------------------------------------------------------------|----------------|-------------------|-----