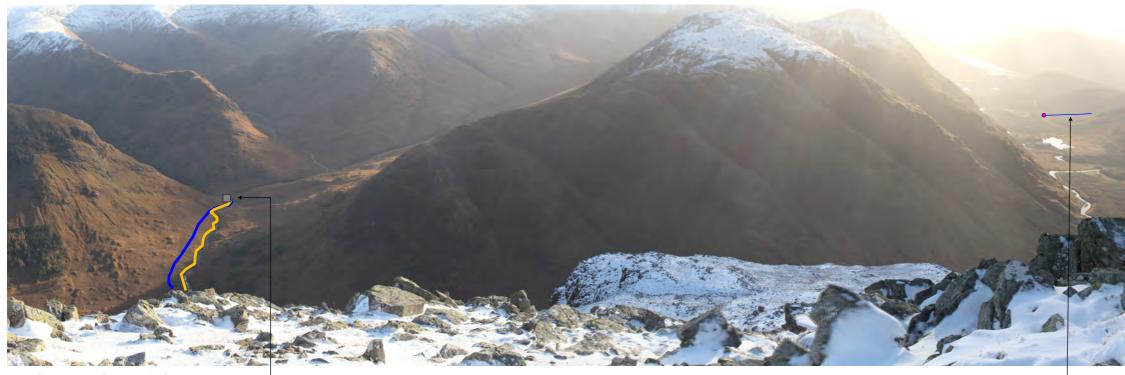

VP5: Existing view - Ben Starav ascent

VP5: Ben Starav ascent

Allt Mheuran Allt Ceitlein main bridge (follows existing bridge and track)

Proposed penstock (temporary impact during construction - short-term)

Allt Mheuran powerhouse

Proposed access track

Proposed location of intake / powerhouse / borrow pit

|                                                                                                                                                 |                | Project:          | Glen Etive Hydro Project | Viewpoint Name: | VP5: Ben Starav ascent | Field of View:   | 90°              |
|-------------------------------------------------------------------------------------------------------------------------------------------------|----------------|-------------------|--------------------------|-----------------|------------------------|------------------|------------------|
| Locogen Consulting Ltd 5 Mitchell Street,<br>Edinburgh EH6 7BD<br>Tel:+44(0)131 555 4745<br>Email: info@locogen.com<br>Company Number: SC521030 | Figure No:     | 16                | Grid Reference:          | NN 13426 44985  | Camera:                | Canon EOS 7D     |                  |
|                                                                                                                                                 | Locogen Ref:   | 0410-PLN-0039-03C | View Direction:          | 080°            | Elevation:             | 390m             |                  |
|                                                                                                                                                 | h EH6 7BD      | Drawn by:         | MW                       |                 |                        | Time/Date taken: | 16:10 12/08/2017 |
|                                                                                                                                                 | @locogen.com   | Approved by:      | JP                       |                 |                        | OS Licence No:   | 0100031673       |
|                                                                                                                                                 | IDEI: 3C321030 | Date:             | 19/12/2017               |                 |                        |                  |                  |
|                                                                                                                                                 |                |                   |                          |                 |                        |                  |                  |

Allt a Bhiorainn

I I I I I I Allt nan Gaoirean Allt Charnan Allt Fhaolain Allt Ceitlein Allt Mheuran main intake

Proposed penstock (temporary impact during construction - short-term)

Proposed access track