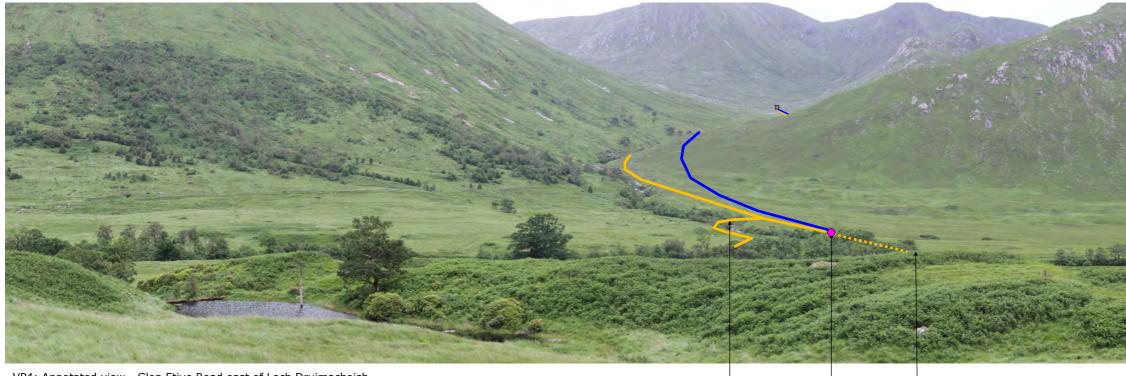

VP4: Existing view - Glen Etive Road east of Loch Druimachoish

VP4: Annotated view - Glen Etive Road east of Loch Druimachoish

Bridge

Allt Mheuran powerhouse Ford crossing River Etive (out of view)

Proposed penstock (temporary impact during construction - short-term)

Proposed access track

Proposed location of intake / powerhouse

|                                                                                      | Project:     | Glen Etive Hydro Project | Viewpoint Name: | VP4: Glen Etive Road east of | Field of View:   | 45°              |
|--------------------------------------------------------------------------------------|--------------|--------------------------|-----------------|------------------------------|------------------|------------------|
|                                                                                      | Figure No:   | 15                       |                 | Loch Druimachoish            | Camera:          | Canon EOS 550D   |
|                                                                                      | Locogen Ref: | 0410-PLN-0023-04C        | Grid Reference: | NN 13323 46582               | Elevation:       | 34m              |
|                                                                                      | Drawn by:    | MW                       | View Direction: | 170°                         | Time/Date taken: | 17:17 03/07/2017 |
| Tel:+44(0)131 555 4745<br>Email: <u>info@locogen.com</u><br>Company Number: SC370060 | Approved by: | JP                       |                 |                              | OS Licence No:   | 0100031673       |
| company Number: 3C370000                                                             | Date:        | 19/12/2017               |                 |                              |                  |                  |
|                                                                                      |              |                          |                 |                              |                  |                  |