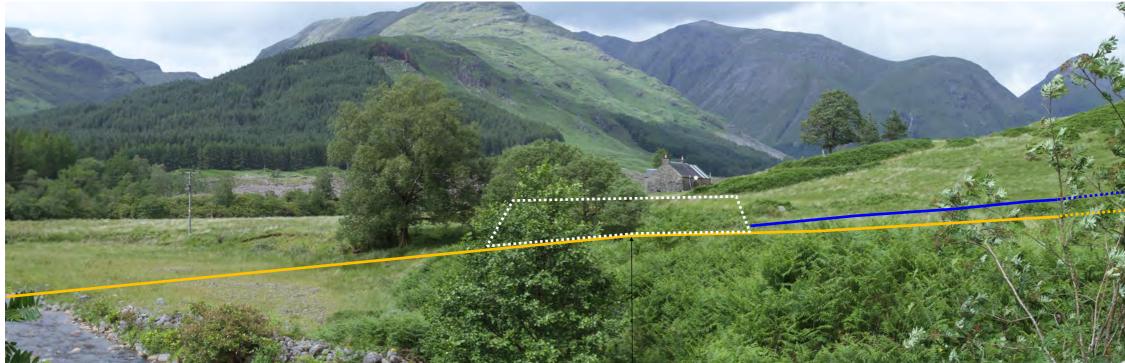

VP10: Existing view - Allt Ceitlein facing west

VP10: Annotated view - Allt Ceitlein facing west

Proposed penstock (temporary impact during construction - short-term)

Proposed access track

Proposed location of powerhouse

Allt nan Gaoirean

Allt Ceitlin powerhouse (out of view)

VP11: Existing view - Glen Etive Road west of Inbhir-fhaolain

VP11: Annotated view - Glen Etive Road west of Inbhir-fhaolain

Access track junction with main road Allt Fhaolain powerhouse