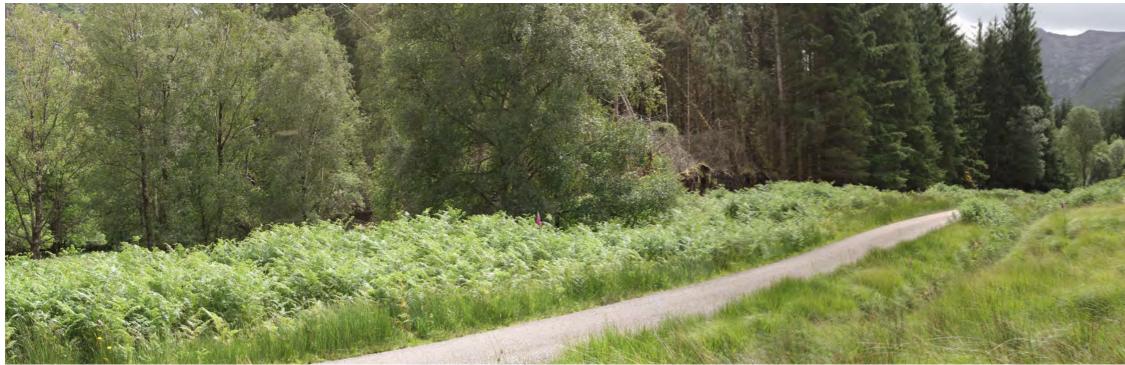

Access track junction with main road

VP9a: Existing view - Bridge south of Glenceitlein facing north

VP9a: Annotated view - Bridge south of Glenceitlein facing north

Proposed penstock (temporary impact during construction - short-term)
Proposed access track