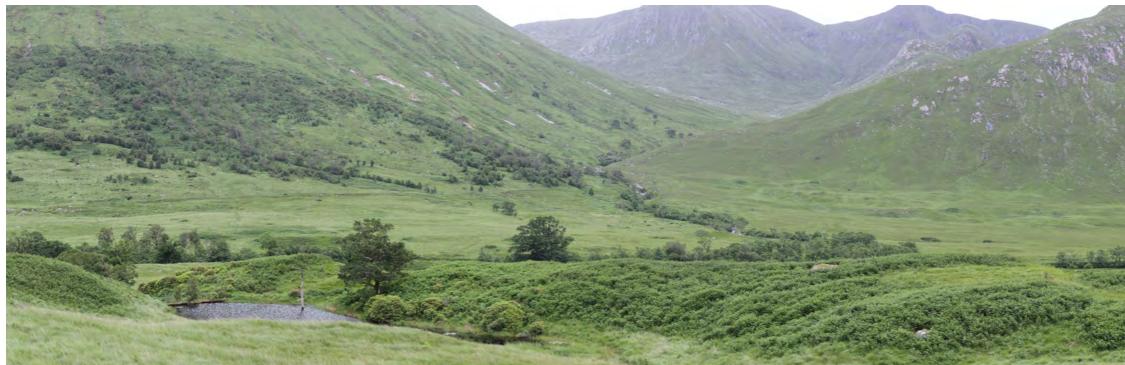

VP1b: Annotated view - Gualachulain facing NE

Proposed penstock (temporary impact during construction - short-term)

Allt a Bhiorain powerhouse (out of view)

VP2: Existing view - Ben Starav path

VP2: Annotated view -Ben Starav path

Allt a Bhiorainn

I I I I I I Allt nan Gaoirean Allt Charnan Allt Fhaolain Allt Ceitlein Allt Mheuran main intake

Proposed penstock (temporary impact during construction - short-term)

Proposed access track