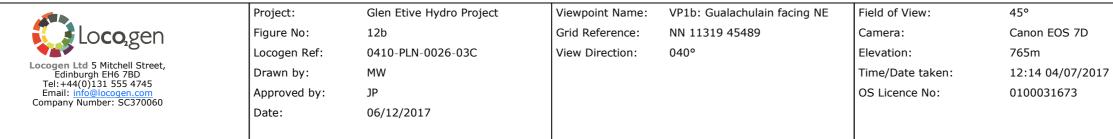

VP1a: Existing view - Gualachulain facing SW

VP1a: Annotated view - Gualachulain facing SW

Landing point/jetty

Laydown area Existing road mostly screened by transport route trees

VP1b: Existing view - Gualachulain facing NE

VP1b: Annotated view - Gualachulain facing NE

Proposed penstock (temporary impact during construction - short-term)

Allt a Bhiorain powerhouse (out of view)

VP2: Existing view - Ben Starav path

VP2: Annotated view -Ben Starav path