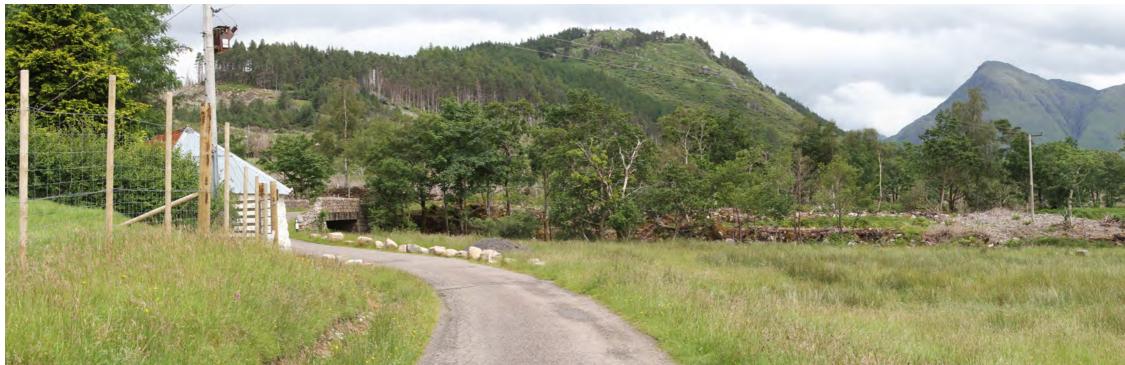

VP1a: Existing view - Gualachulain facing SW

VP1a: Annotated view - Gualachulain facing SW

Landing point/jetty

Laydown area Existing road mostly screened by transport route trees

VP1b: Existing view - Gualachulain facing NE