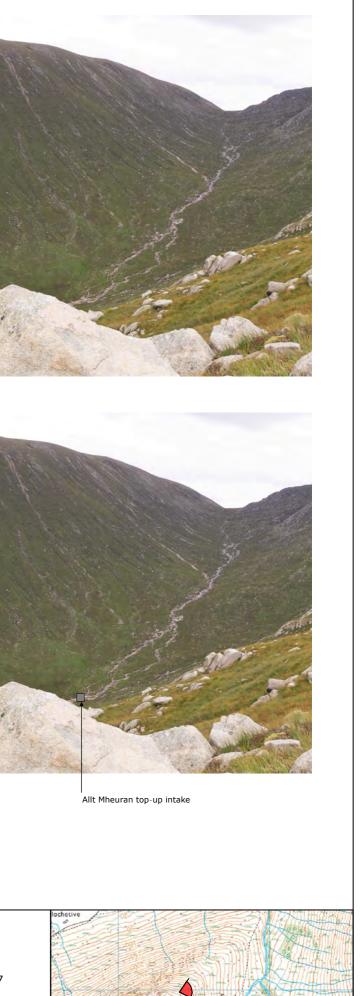

VP6: Existing view - Footpath west of Allt Mheuran

VP6: Annotated view - Footpath west of Allt Mheuran

Allt Mheuran top up intake

Route of access track follows existing stalkers track

Allt Mheuran intake

Proposed penstock (temporary impact during construction - short-term)

Proposed access track

Proposed location of intake

|                                                                                                                                                 |              | Project:          | Glen Etive Hydro Project | Viewpoint Name: | VP6: Footpath west of Allt | Field of View:   | 45° |
|-------------------------------------------------------------------------------------------------------------------------------------------------|--------------|-------------------|--------------------------|-----------------|----------------------------|------------------|-----|
| Locogen<br>Locogen Ltd 5 Mitchell Street,<br>Edinburgh EH6 7BD<br>Tel:+44(0)131 555 4745<br>Email: info@locogen.com<br>Company Number: SC370060 | Figure No:   | 17                |                          | Mheuran         | Camera:                    | Canon EOS 7D     |     |
|                                                                                                                                                 | Locogen Ref: | 0410-PLN-0028-04C | Grid Reference:          | NN 13865 45010  | Elevation:                 | 765m             |     |
|                                                                                                                                                 | Drawn by:    | MW                | View Direction:          | 040°            | Time/Date taken:           | 15:45 04/07/2017 |     |
|                                                                                                                                                 | Approved by: | JP                |                          |                 | OS Licence No:             | 0100031673       |     |
|                                                                                                                                                 | Date:        | 19/12/2017        |                          |                 |                            |                  |     |
|                                                                                                                                                 |              |                   |                          |                 |                            |                  |     |