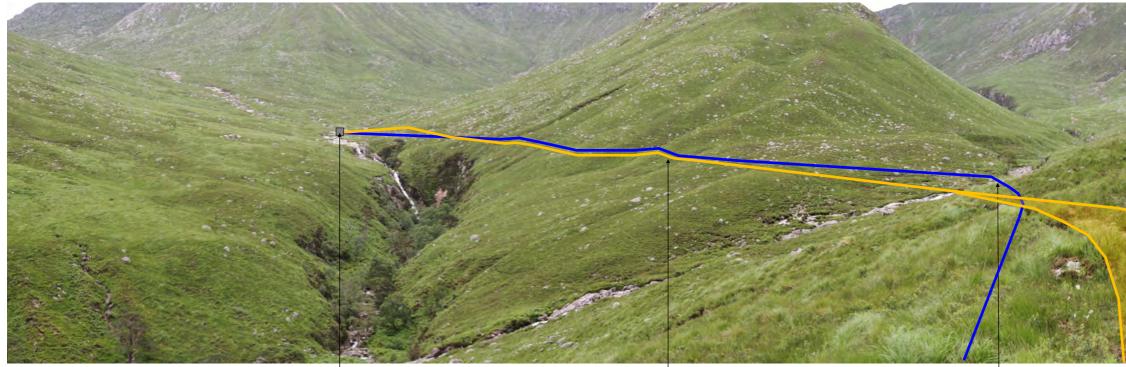

VP6: Existing view - Footpath west of Allt Mheuran

VP6: Annotated view - Footpath west of Allt Mheuran

Allt Mheuran top up intake

Route of access track follows existing stalkers track

Allt Mheuran intake

Proposed penstock (temporary impact during construction - short-term)

Proposed access track

Proposed location of intake

|                                                                                                                                                 |              | Project:          | Glen Etive Hydro Project | Viewpoint Name: | VP6: Footpath west of Allt | Field of View:   | 45° |
|-------------------------------------------------------------------------------------------------------------------------------------------------|--------------|-------------------|--------------------------|-----------------|----------------------------|------------------|-----|
| Locogen<br>Locogen Ltd 5 Mitchell Street,<br>Edinburgh EH6 7BD<br>Tel:+44(0)131 555 4745<br>Email: info@locogen.com<br>Company Number: SC370060 | Figure No:   | 17                |                          | Mheuran         | Camera:                    | Canon EOS 7D     |     |
|                                                                                                                                                 | Locogen Ref: | 0410-PLN-0028-04C | Grid Reference:          | NN 13865 45010  | Elevation:                 | 765m             |     |
|                                                                                                                                                 | Drawn by:    | MW                | View Direction:          | 040°            | Time/Date taken:           | 15:45 04/07/2017 |     |
|                                                                                                                                                 | Approved by: | JP                |                          |                 | OS Licence No:             | 0100031673       |     |
|                                                                                                                                                 | Date:        | 19/12/2017        |                          |                 |                            |                  |     |
|                                                                                                                                                 |              |                   |                          |                 |                            |                  |     |