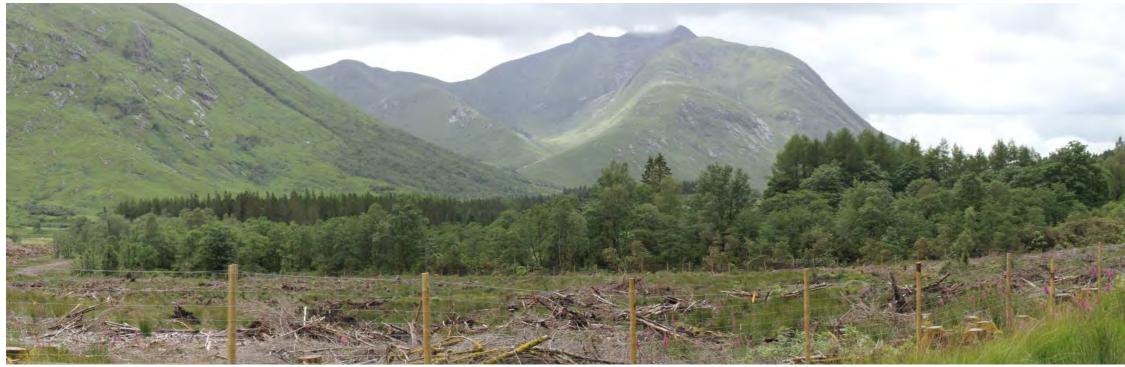

VP1a: Existing view - Gualachulain facing SW

VP1a: Annotated view - Gualachulain facing SW

Landing point/jetty

Laydown area Existing road mostly screened by transport route trees

VP1b: Existing view - Gualachulain facing NE