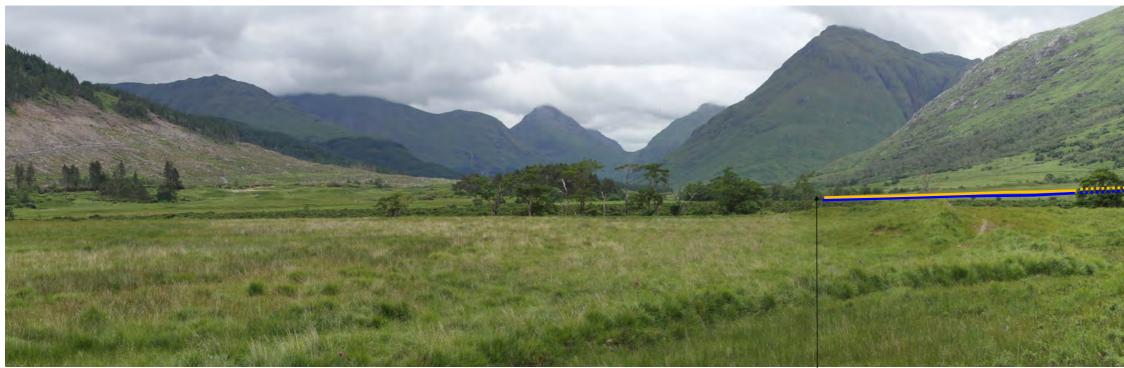

VP1a: Existing view - Gualachulain facing SW

VP1a: Annotated view - Gualachulain facing SW

Landing point/jetty

Laydown area Existing road mostly screened by transport route trees

VP1b: Existing view - Gualachulain facing NE

VP1b: Annotated view - Gualachulain facing NE

Proposed penstock (temporary impact during construction - short-term)

Allt a Bhiorain powerhouse (out of view)

VP2: Existing view - Ben Starav path

VP2: Annotated view -Ben Starav path