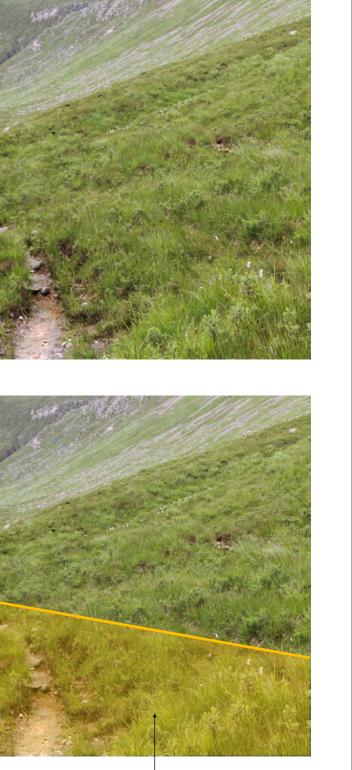

VP6: Existing view - Footpath west of Allt Mheuran

VP6: Annotated view - Footpath west of Allt Mheuran

Allt Mheuran top up intake

Route of access track follows existing stalkers track

Allt Mheuran intake

Proposed penstock (temporary impact during construction - short-term)

Proposed access track

Proposed location of intake

|                                                                                                                                                 |              | Project:          | Glen Etive Hydro Project | Viewpoint Name: | VP6: Footpath west of Allt | Field of View:   | 45° |
|-------------------------------------------------------------------------------------------------------------------------------------------------|--------------|-------------------|--------------------------|-----------------|----------------------------|------------------|-----|
| Locogen<br>Locogen Ltd 5 Mitchell Street,<br>Edinburgh EH6 7BD<br>Tel:+44(0)131 555 4745<br>Email: info@locogen.com<br>Company Number: SC370060 | Figure No:   | 17                |                          | Mheuran         | Camera:                    | Canon EOS 7D     |     |
|                                                                                                                                                 | Locogen Ref: | 0410-PLN-0028-04C | Grid Reference:          | NN 13865 45010  | Elevation:                 | 765m             |     |
|                                                                                                                                                 | Drawn by:    | MW                | View Direction:          | 040°            | Time/Date taken:           | 15:45 04/07/2017 |     |
|                                                                                                                                                 | Approved by: | JP                |                          |                 | OS Licence No:             | 0100031673       |     |
|                                                                                                                                                 | Date:        | 19/12/2017        |                          |                 |                            |                  |     |
|                                                                                                                                                 |              |                   |                          |                 |                            |                  |     |