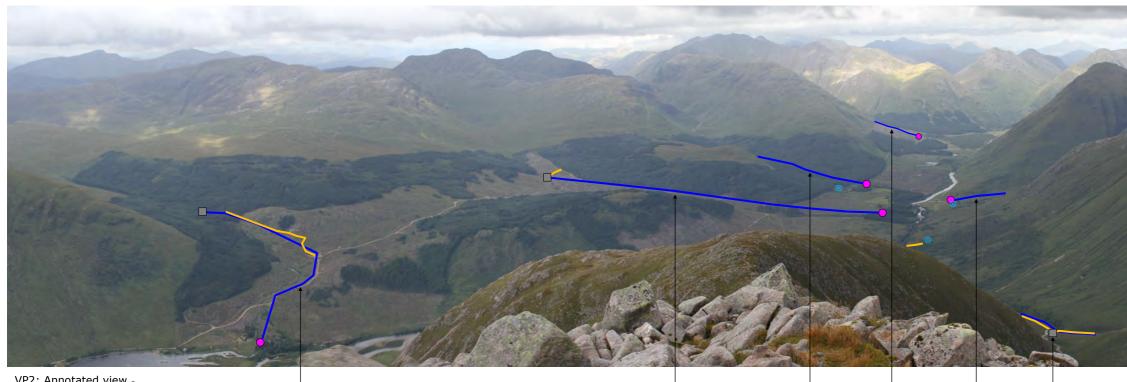

VP1b: Annotated view - Gualachulain facing NE

Proposed penstock (temporary impact during construction - short-term)

Allt a Bhiorain powerhouse (out of view)

VP2: Existing view - Ben Starav path

VP2: Annotated view -Ben Starav path

Allt a Bhiorainn

I I I I I I Allt nan Gaoirean Allt Charnan Allt Fhaolain Allt Ceitlein Allt Mheuran main intake

Proposed penstock (temporary impact during construction - short-term)

Proposed access track

Proposed location of intake / powerhouse / borrow pit

| <b>A</b>                                                                                                                                        |                              | Project:          | Glen Etive Hydro Project | Viewpoint Name: | VP2: Ben Starav path (near | Field of View:   | 90°        |
|-------------------------------------------------------------------------------------------------------------------------------------------------|------------------------------|-------------------|--------------------------|-----------------|----------------------------|------------------|------------|
| Locogen Consulting Ltd 5 Mitchell Street,<br>Edinburgh EH6 7BD<br>Tel:+44(0)131 555 4745<br>Email: info@locogen.com<br>Company Number: SC521030 | Figure No:                   | 13                |                          | summit)         | Camera:                    | Canon EOS 7D     |            |
|                                                                                                                                                 | Locogen Ref:                 | 0410-PLN-0040-02C | Grid Reference:          | NN 12646 42807  | Elevation:                 | 1035m            |            |
|                                                                                                                                                 | Drawn by:                    | MW                | View Direction:          | 015°            | Time/Date taken:           | 13:40 12/08/2017 |            |
|                                                                                                                                                 | ail: <u>info@locogen.com</u> | Approved by:      | JP                       |                 |                            | OS Licence No:   | 0100031673 |
|                                                                                                                                                 | any Number: 3C321030         | Date:             | 06/12/2017               |                 |                            |                  |            |
|                                                                                                                                                 |                              |                   |                          |                 |                            |                  |            |