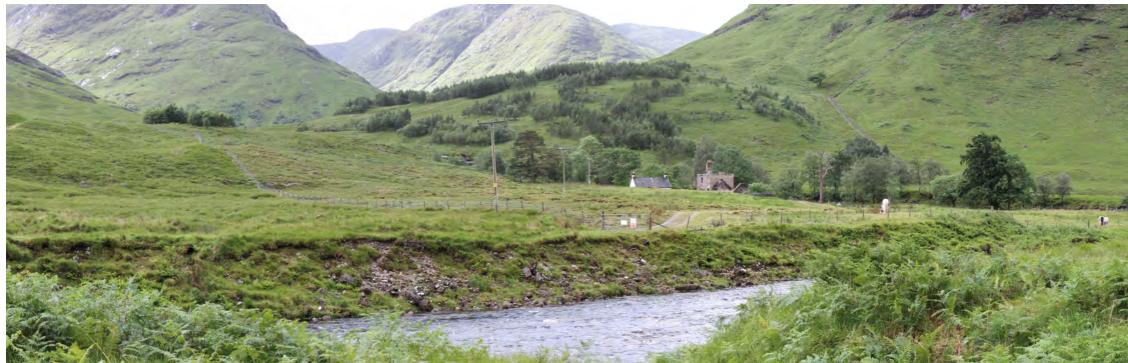

VP1a: Existing view - Gualachulain facing SW

VP1a: Annotated view - Gualachulain facing SW

Landing point/jetty

Laydown area Existing road mostly screened by transport route trees

VP1b: Existing view - Gualachulain facing NE

VP1b: Annotated view - Gualachulain facing NE

Proposed penstock (temporary impact during construction - short-term)

Allt a Bhiorain powerhouse (out of view)

VP2: Existing view - Ben Starav path

VP2: Annotated view -Ben Starav path