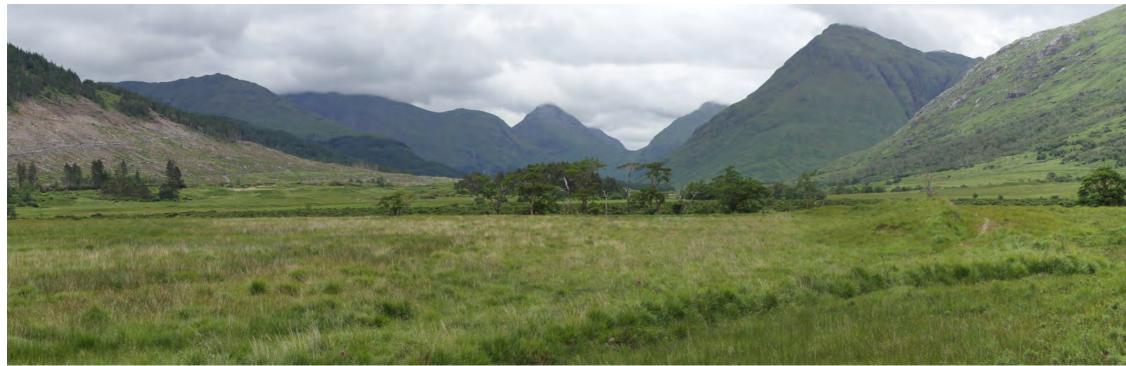

VP1a: Existing view - Gualachulain facing SW

VP1a: Annotated view - Gualachulain facing SW

Landing point/jetty

Laydown area Existing road mostly screened by transport route trees

VP1b: Existing view - Gualachulain facing NE