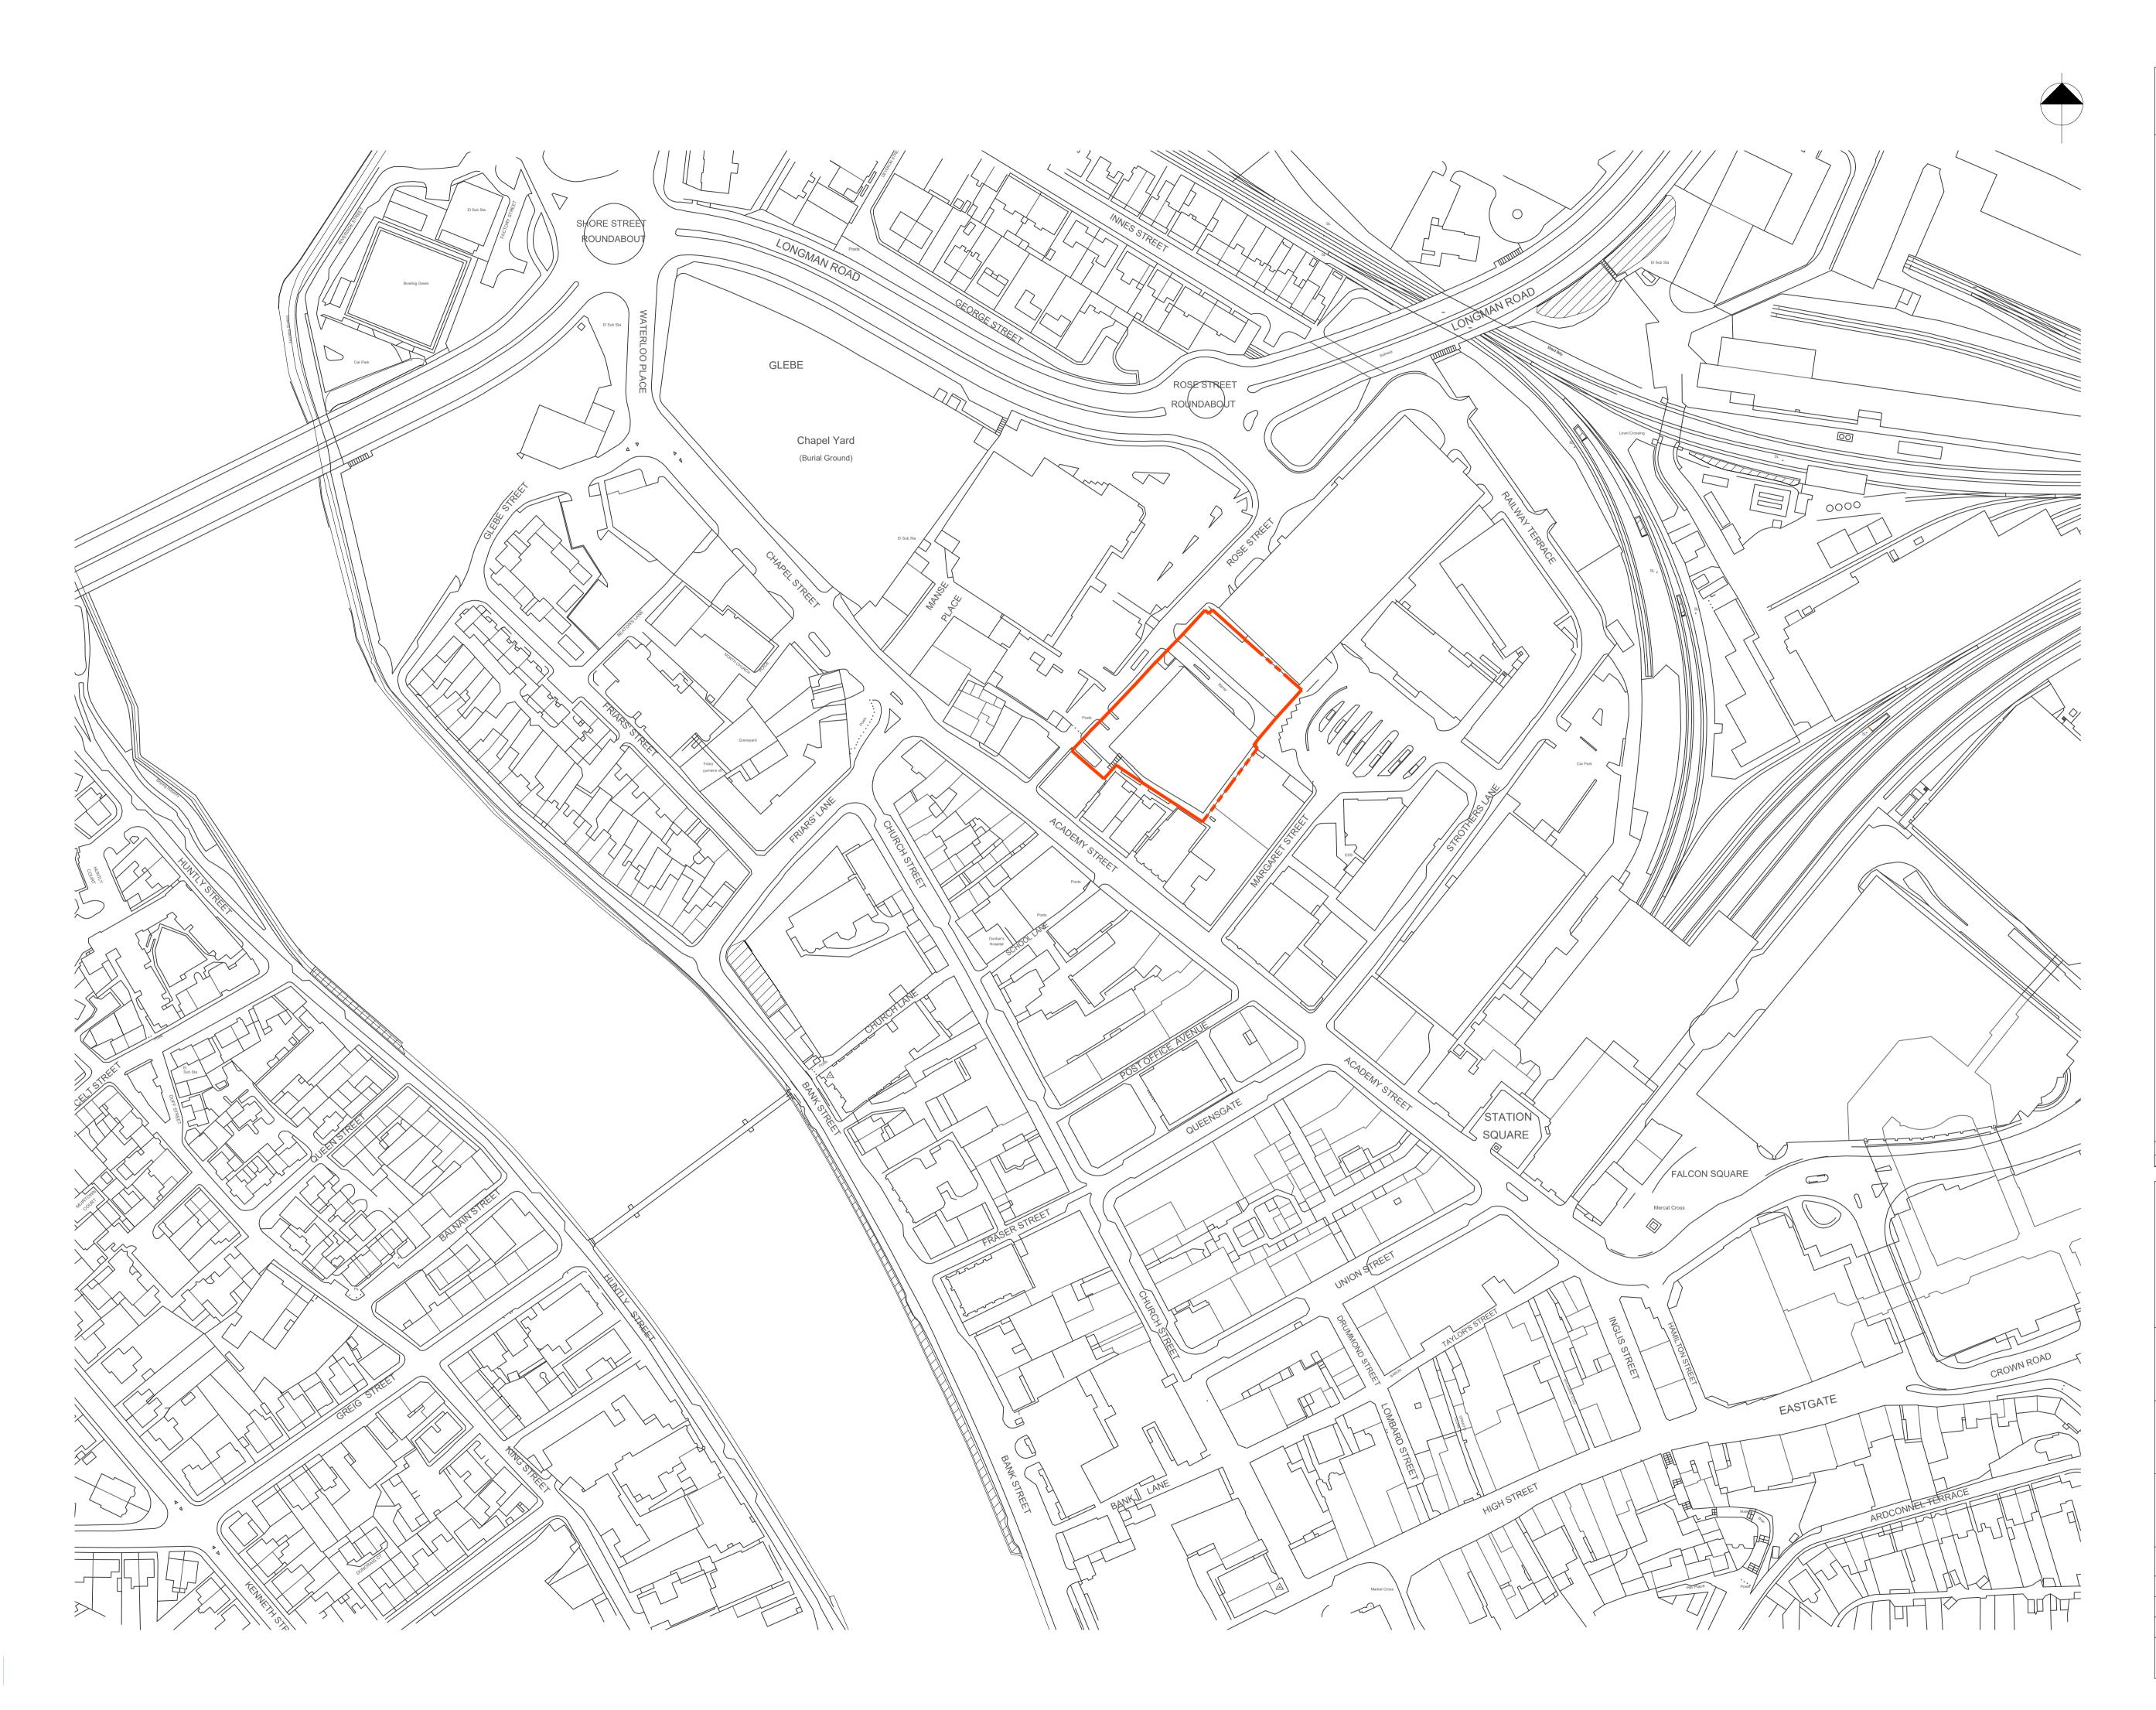

### 3. SITE DESCRIPTION

- 3.1 The site comprises the existing two deck car park off Rose Street, the adjacent Rose Street Drill Hall and the public path that separates the two buildings.
- 3.2 Access to the site will be taken from Rose Street.

Site of the existing 2 storey car park and Rose Street Hall, Rose Street, Inverness

.....

**Description of Development** Please include detail where appropriate – eg the number of residential units; the gross floorspace in m<sup>2</sup> of any buildings not for residential use; the capacity of any electricity generation or waste management facility; and the length of any infrastructure project. Please attach any additional supporting information.

| Beechwood Bu<br>Inverness IV2                                         | uisness Park |          | (h)      |  |  |
|-----------------------------------------------------------------------|--------------|----------|----------|--|--|
| also in Glasgo                                                        | W            | crg      |          |  |  |
| Tel: 01463 71<br>Fax: 01463 71<br>web:www.crgp                        | 6222         | 61       |          |  |  |
| Architecture Building Surveying Project Management Quantity Surveying |              |          |          |  |  |
| CLIENT                                                                |              |          |          |  |  |
| SRP Inverness Ltd                                                     |              |          |          |  |  |
| PROJECT<br>Hotels Development<br>Rose Street<br>Inverness             |              |          |          |  |  |
| DRG. TITLE                                                            |              |          |          |  |  |
| Location Plan                                                         |              |          |          |  |  |
| STATUS                                                                |              |          |          |  |  |
| DRAWN                                                                 | ACM          | SCALE    | 1 : 1250 |  |  |
| CHECKED                                                               | BMcF         | ORIGINAL | A1       |  |  |
| JOB NO.                                                               | 9336         | DATE     | 19/12/18 |  |  |
| drg. norev.<br>9336 - PL(90)001 A                                     |              |          |          |  |  |