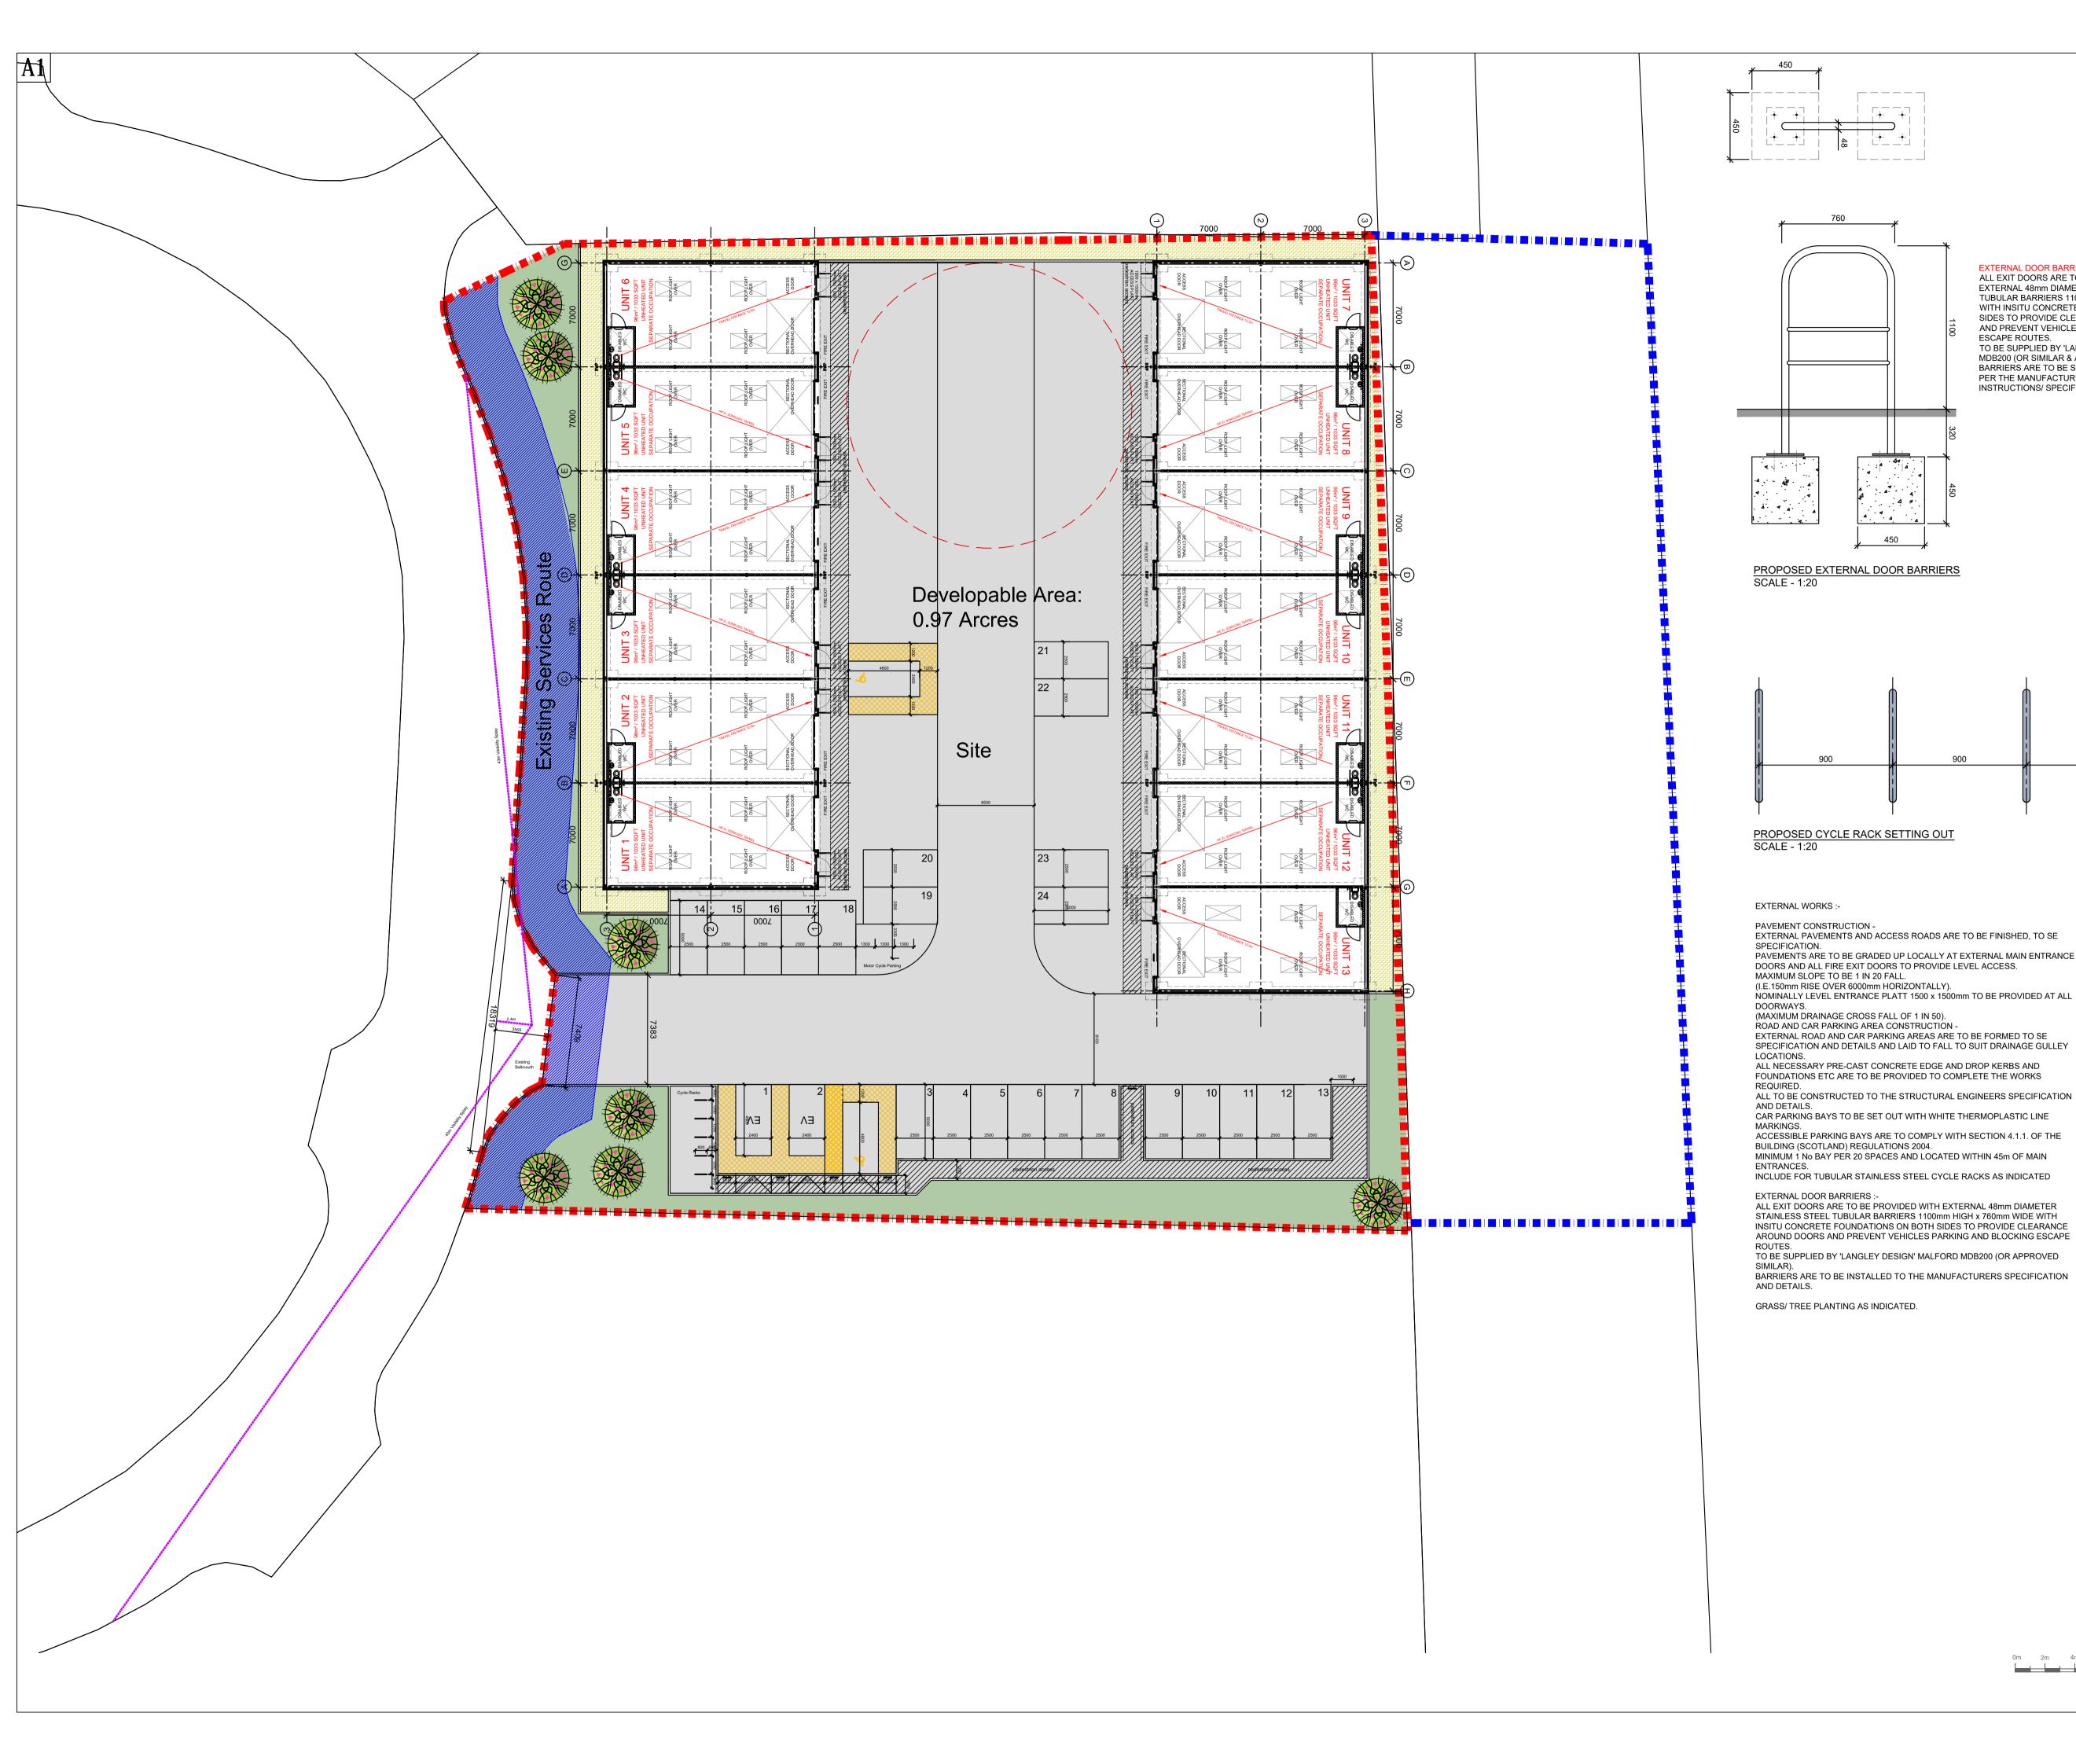

#### 1. PROPOSED DEVELOPMENT

- 1.1 The proposal is for the erection of 13 Business Starter Units, within 2 separate blocks. Each unit comprises a floorspace of 96sqm with a 3.5m wide up and over door and a standard pedestrian access door, all accessed from a central parking area. Natural light is provided by velux style rooflights and internally the space is open, other than a single disabled WC.
- 1.2 The proposal is to connect to existing drainage infrastructure located within the business park road verge and to provide on-site surface water soakaways. The site is accessed from the A96(T) through the existing industrial site road infrastructure.
- 1.3 Pre Application Consultation: None
- 1.4 Supporting Information: Drainage Impact Assessment
- 1.5 Variations: None

#### Siting and Design

8.5 The proposed layout is for 2 long, rectangular, pitched roofed buildings which sit parallel to each other across the site, with an access road through the middle. The units are all accessed from this central road. Additional parking is provided to the south of the units. The units themselves are of standard metal clad design. The overall footprints of both Unit (1-6) and (7-13) is 35m x 14m x 6.3m. Both layout and design are appropriate within the context of their business and industrial estate location.

| Signature:         | David M   | ludie                                             |
|--------------------|-----------|---------------------------------------------------|
| Designation:       | Area Pla  | anning Manager – South                            |
| Author:            | Christine | e Macleod                                         |
| Background Papers: | Docume    | ents referred to in report and in case file.      |
| Relevant Plans:    | Plan 1    | - 10026-L(0)-002 Existing Site Layout             |
|                    | Plan 2    | - 10026-L(0)-003 rev B Proposed Site Layout       |
|                    | Plan 3    | - 10026-L(0)-004 Proposed Floor Plans (units 1-6) |
|                    | Plan 4    | - 10026-L(0)-005 Proposed Elevations (units 1-6   |
|                    | Plan 5    | - 10026-L(0)-006 Proposed Floor Plan (units 7-13) |
|                    | Plan 6    | - 10026-L(0)-007 Proposed Elevations (units 7-13) |
|                    | Plan 7    | - 10026-L(0)-001 rev A Location Plan              |
|                    | Plan 8    | - 2001 rev A Drainage Layout Plan                 |
|                    | Plan 9    | - 1001 rev A External Finishes                    |

#### **EXTERNAL DOOR BARRIERS :-**ALL EXIT DOORS ARE TO BE PROVIDED WITH EXTERNAL 48mm DIAMETER STAINLESS STEEL TUBULAR BARRIERS 1100mm HIGH x 760mm WIDE WITH INSITU CONCRETE FOUNDATIONS ON BOTH SIDES TO PROVIDE CLEARANCE AROUND DOORS AND PREVENT VEHICLES PARKING AND BLOCKING ESCAPE ROUTES. TO BE SUPPLIED BY 'LANGLEY DESIGN' MALFORD MDB200 (OR SIMILAR & APPROVED). BARRIERS ARE TO BE SUPPLIED AND INSTALLED AS PER THE MANUFACTURERS WRITTEN INSTRUCTIONS/ SPECIFICATION AND DETAILS.

EXTERNAL PAVEMENTS AND ACCESS ROADS ARE TO BE FINISHED, TO SE

- PAVEMENTS ARE TO BE GRADED UP LOCALLY AT EXTERNAL MAIN ENTRANCE DOORS AND ALL FIRE EXIT DOORS TO PROVIDE LEVEL ACCESS.
- NOMINALLY LEVEL ENTRANCE PLATT 1500 x 1500mm TO BE PROVIDED AT ALL
- EXTERNAL ROAD AND CAR PARKING AREAS ARE TO BE FORMED TO SE SPECIFICATION AND DETAILS AND LAID TO FALL TO SUIT DRAINAGE GULLEY
- FOUNDATIONS ETC ARE TO BE PROVIDED TO COMPLETE THE WORKS
- CAR PARKING BAYS TO BE SET OUT WITH WHITE THERMOPLASTIC LINE
- ACCESSIBLE PARKING BAYS ARE TO COMPLY WITH SECTION 4.1.1. OF THE MINIMUM 1 No BAY PER 20 SPACES AND LOCATED WITHIN 45m OF MAIN
- INCLUDE FOR TUBULAR STAINLESS STEEL CYCLE RACKS AS INDICATED
- ALL EXIT DOORS ARE TO BE PROVIDED WITH EXTERNAL 48mm DIAMETER STAINLESS STEEL TUBULAR BARRIERS 1100mm HIGH x 760mm WIDE WITH INSITU CONCRETE FOUNDATIONS ON BOTH SIDES TO PROVIDE CLEARANCE AROUND DOORS AND PREVENT VEHICLES PARKING AND BLOCKING ESCAPE
- TO BE SUPPLIED BY 'LANGLEY DESIGN' MALFORD MDB200 (OR APPROVED
- BARRIERS ARE TO BE INSTALLED TO THE MANUFACTURERS SPECIFICATION