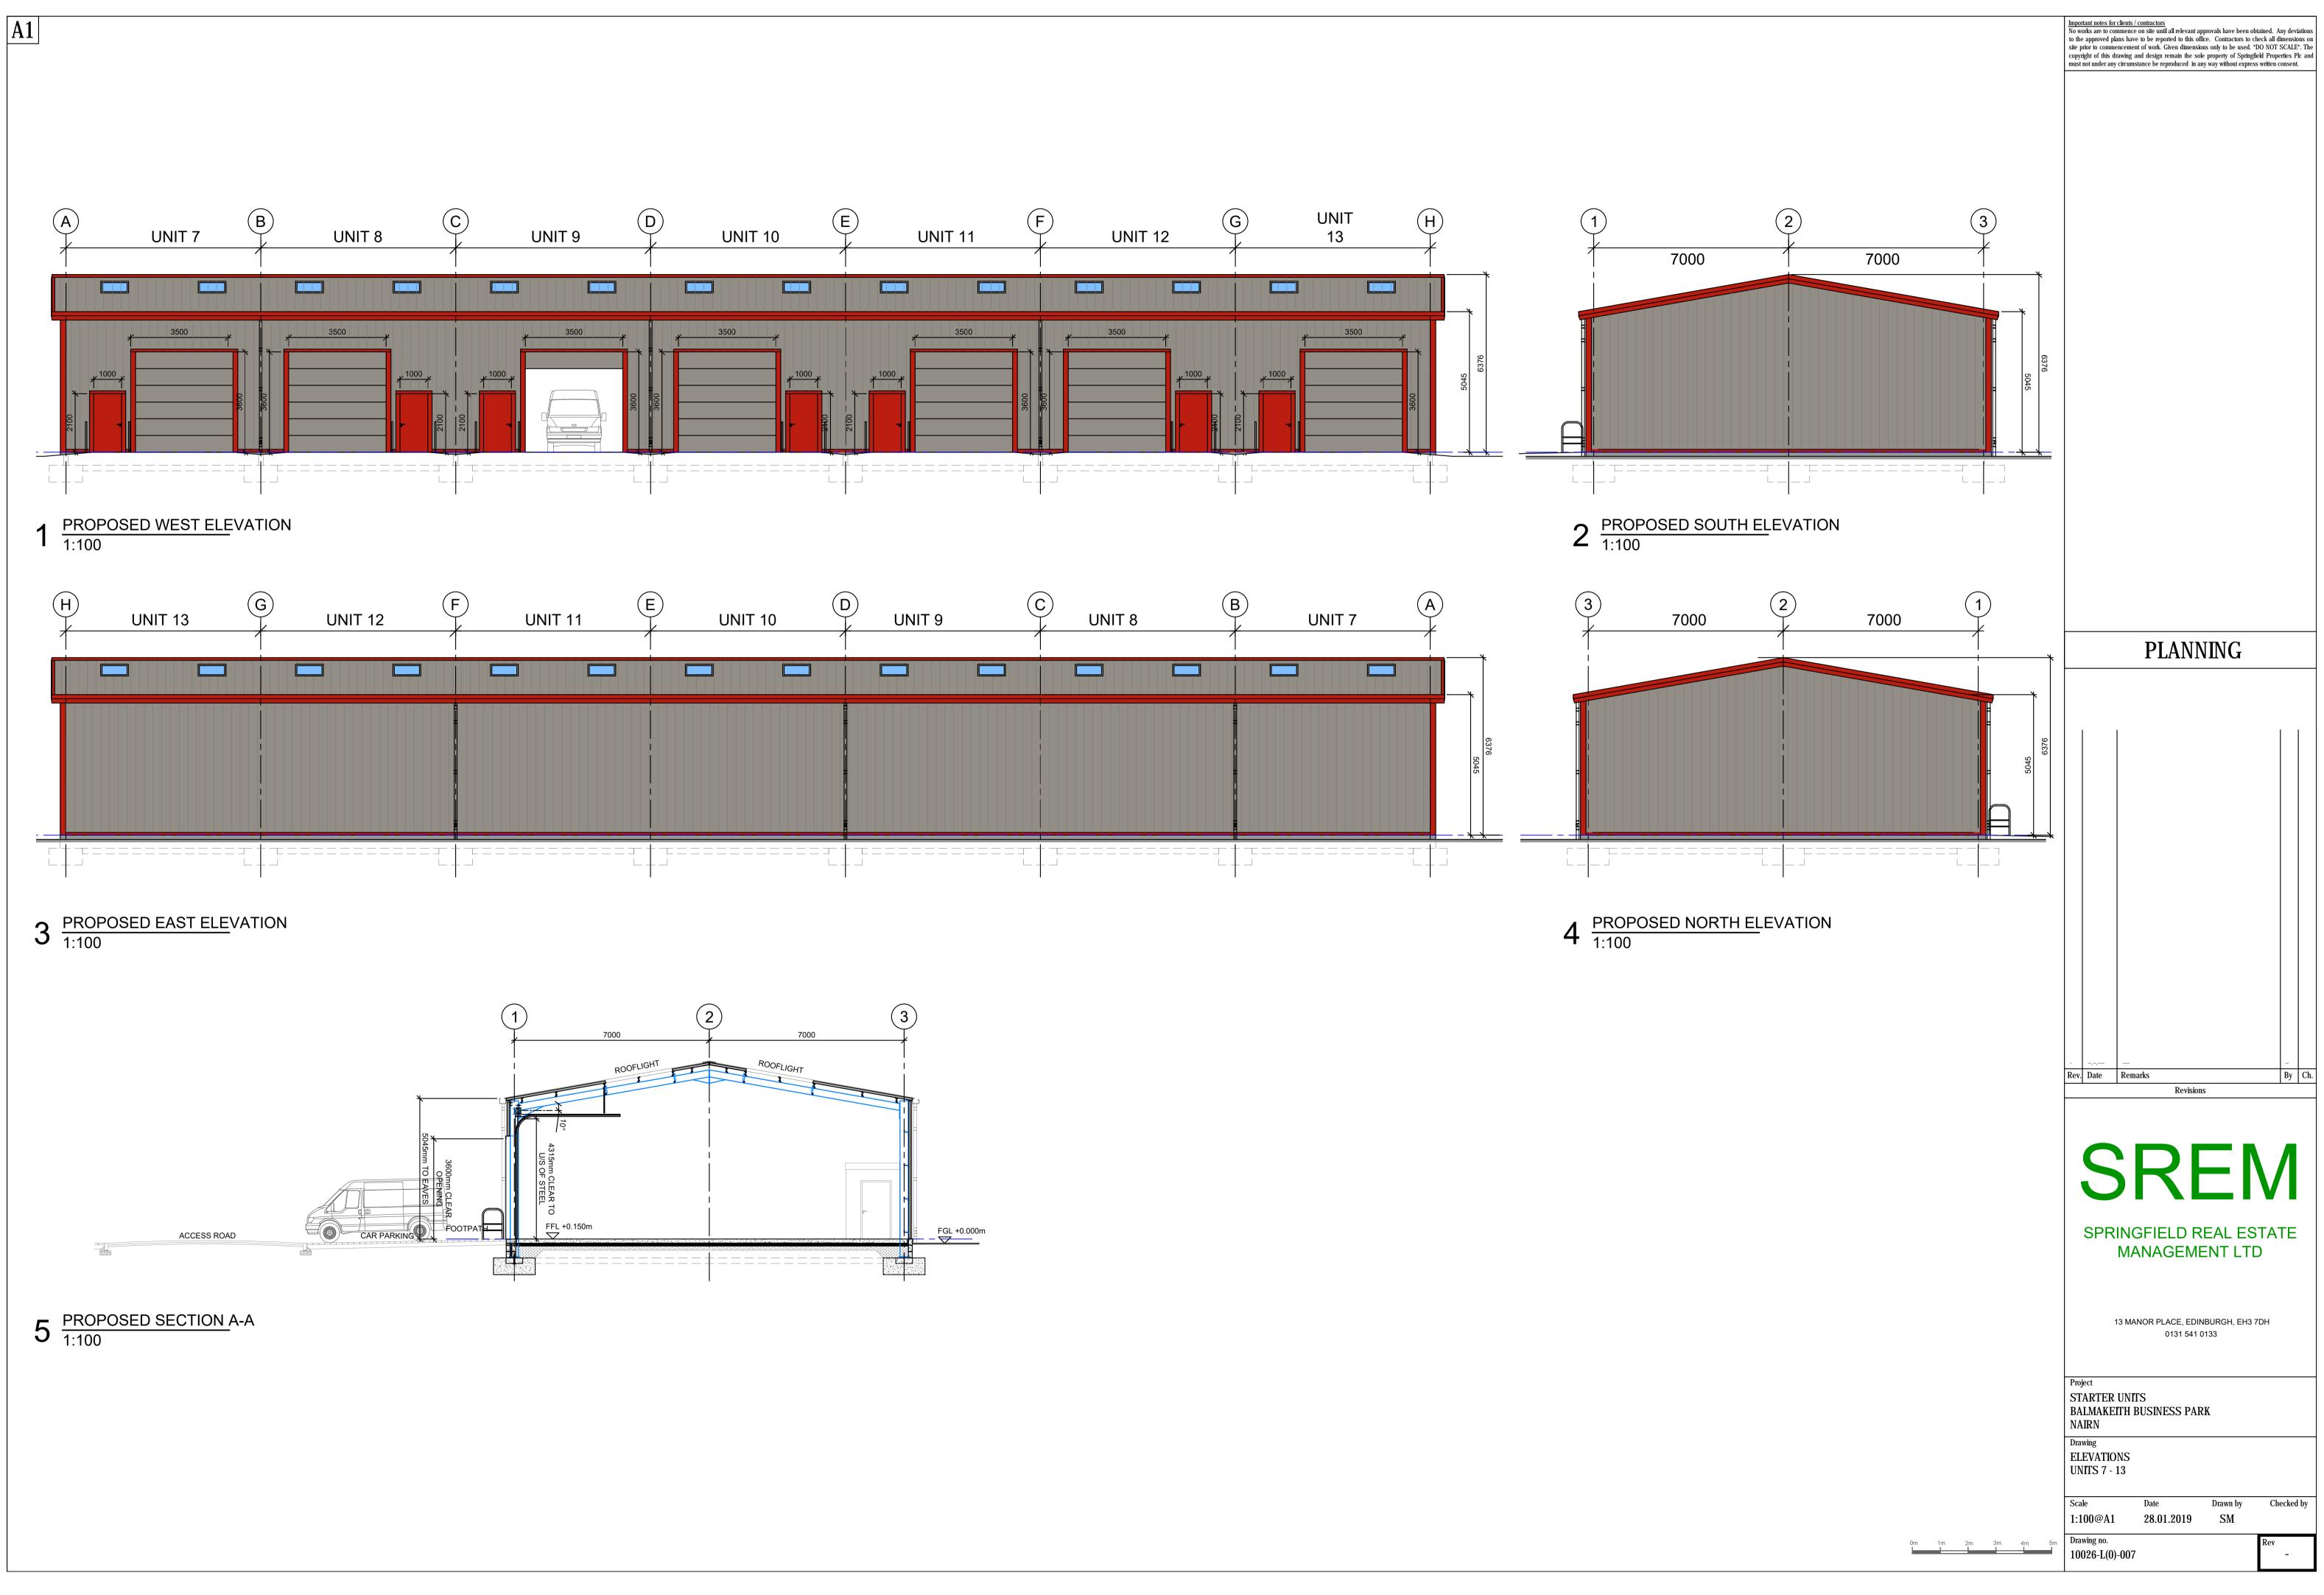

#### Siting and Design

8.5 The proposed layout is for 2 long, rectangular, pitched roofed buildings which sit parallel to each other across the site, with an access road through the middle. The units are all accessed from this central road. Additional parking is provided to the south of the units. The units themselves are of standard metal clad design. The overall footprints of both Unit (1-6) and (7-13) is 35m x 14m x 6.3m. Both layout and design are appropriate within the context of their business and industrial estate location.

| Signature:         | David M   | ludie                                             |
|--------------------|-----------|---------------------------------------------------|
| Designation:       | Area Pla  | anning Manager – South                            |
| Author:            | Christine | e Macleod                                         |
| Background Papers: | Docume    | ents referred to in report and in case file.      |
| Relevant Plans:    | Plan 1    | - 10026-L(0)-002 Existing Site Layout             |
|                    | Plan 2    | - 10026-L(0)-003 rev B Proposed Site Layout       |
|                    | Plan 3    | - 10026-L(0)-004 Proposed Floor Plans (units 1-6) |
|                    | Plan 4    | - 10026-L(0)-005 Proposed Elevations (units 1-6   |
|                    | Plan 5    | - 10026-L(0)-006 Proposed Floor Plan (units 7-13) |
|                    | Plan 6    | - 10026-L(0)-007 Proposed Elevations (units 7-13) |
|                    | Plan 7    | - 10026-L(0)-001 rev A Location Plan              |
|                    | Plan 8    | - 2001 rev A Drainage Layout Plan                 |
|                    | Plan 9    | - 1001 rev A External Finishes                    |