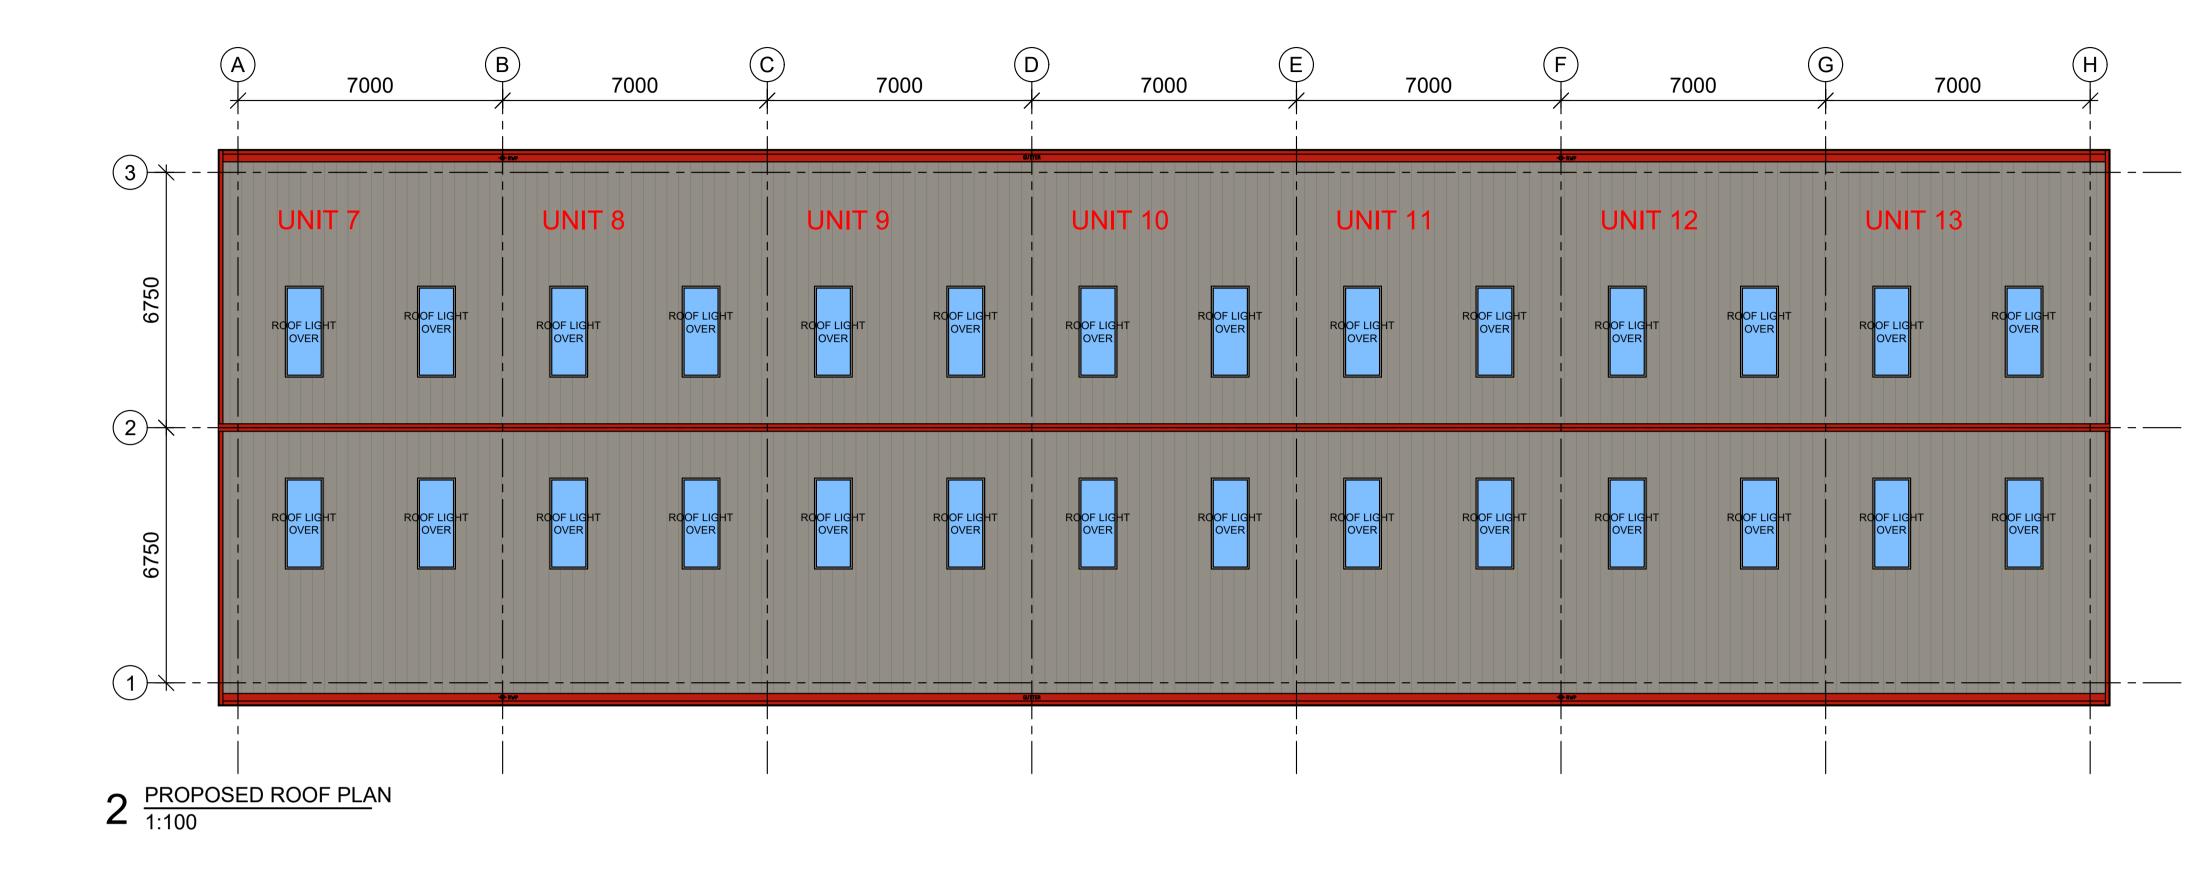

#### 1. PROPOSED DEVELOPMENT

- 1.1 The proposal is for the erection of 13 Business Starter Units, within 2 separate blocks. Each unit comprises a floorspace of 96sqm with a 3.5m wide up and over door and a standard pedestrian access door, all accessed from a central parking area. Natural light is provided by velux style rooflights and internally the space is open, other than a single disabled WC.
- 1.2 The proposal is to connect to existing drainage infrastructure located within the business park road verge and to provide on-site surface water soakaways. The site is accessed from the A96(T) through the existing industrial site road infrastructure.
- 1.3 Pre Application Consultation: None
- 1.4 Supporting Information: Drainage Impact Assessment
- 1.5 Variations: None

#### Siting and Design

8.5 The proposed layout is for 2 long, rectangular, pitched roofed buildings which sit parallel to each other across the site, with an access road through the middle. The units are all accessed from this central road. Additional parking is provided to the south of the units. The units themselves are of standard metal clad design. The overall footprints of both Unit (1-6) and (7-13) is 35m x 14m x 6.3m. Both layout and design are appropriate within the context of their business and industrial estate location.

| Signature:         | David M   | ludie                                             |
|--------------------|-----------|---------------------------------------------------|
| Designation:       | Area Pla  | anning Manager – South                            |
| Author:            | Christine | e Macleod                                         |
| Background Papers: | Docume    | ents referred to in report and in case file.      |
| Relevant Plans:    | Plan 1    | - 10026-L(0)-002 Existing Site Layout             |
|                    | Plan 2    | - 10026-L(0)-003 rev B Proposed Site Layout       |
|                    | Plan 3    | - 10026-L(0)-004 Proposed Floor Plans (units 1-6) |
|                    | Plan 4    | - 10026-L(0)-005 Proposed Elevations (units 1-6   |
|                    | Plan 5    | - 10026-L(0)-006 Proposed Floor Plan (units 7-13) |
|                    | Plan 6    | - 10026-L(0)-007 Proposed Elevations (units 7-13) |
|                    | Plan 7    | - 10026-L(0)-001 rev A Location Plan              |
|                    | Plan 8    | - 2001 rev A Drainage Layout Plan                 |
|                    | Plan 9    | - 1001 rev A External Finishes                    |