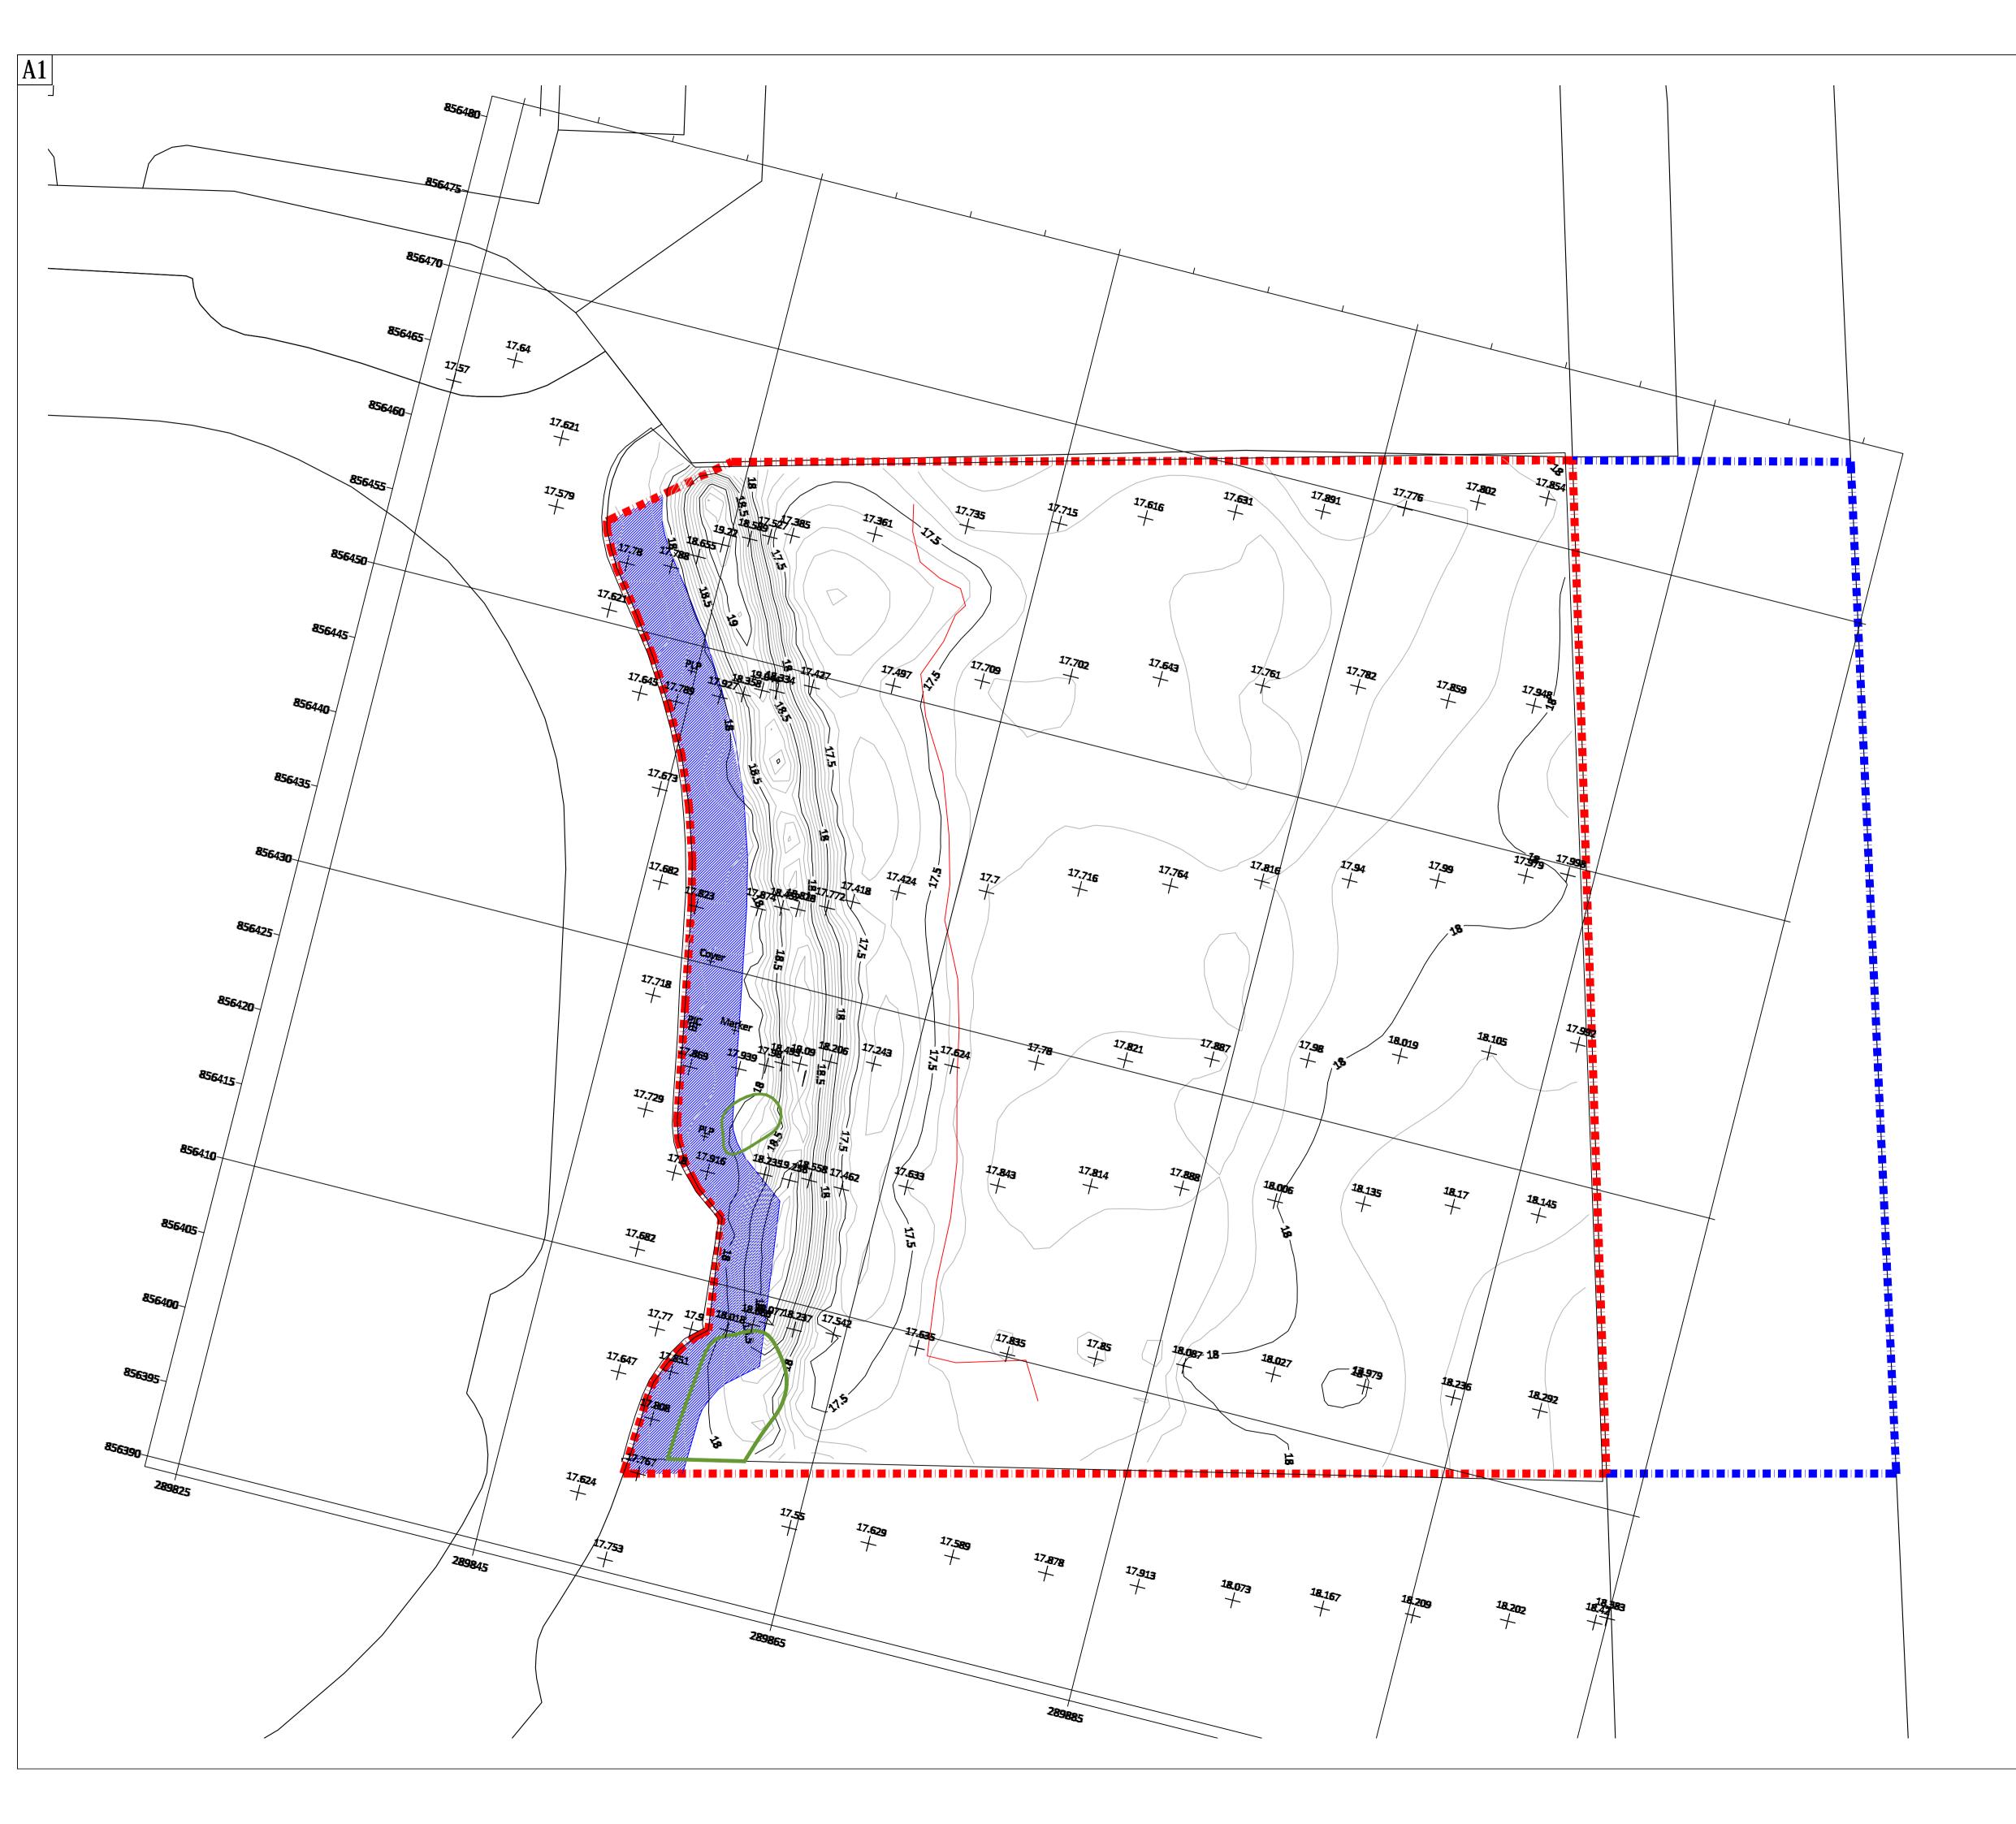

#### 2. SITE DESCRIPTION

2.1 The site sits to the far eastern side of the Balmakeith Business and Industrial Estate. The site is currently grassland and flat with no trees or other physical barriers to development.

| Signature:         | David M   | ludie                                             |
|--------------------|-----------|---------------------------------------------------|
| Designation:       | Area Pla  | anning Manager – South                            |
| Author:            | Christine | e Macleod                                         |
| Background Papers: | Docume    | ents referred to in report and in case file.      |
| Relevant Plans:    | Plan 1    | - 10026-L(0)-002 Existing Site Layout             |
|                    | Plan 2    | - 10026-L(0)-003 rev B Proposed Site Layout       |
|                    | Plan 3    | - 10026-L(0)-004 Proposed Floor Plans (units 1-6) |
|                    | Plan 4    | - 10026-L(0)-005 Proposed Elevations (units 1-6   |
|                    | Plan 5    | - 10026-L(0)-006 Proposed Floor Plan (units 7-13) |
|                    | Plan 6    | - 10026-L(0)-007 Proposed Elevations (units 7-13) |
|                    | Plan 7    | - 10026-L(0)-001 rev A Location Plan              |
|                    | Plan 8    | - 2001 rev A Drainage Layout Plan                 |
|                    | Plan 9    | - 1001 rev A External Finishes                    |

A1

|                                             | A                                                               | 2                |
|---------------------------------------------|-----------------------------------------------------------------|------------------|
|                                             | Revision                                                        |                  |
|                                             | THE INFORM<br>OTHERWISE<br>PROPERTY C<br>SHOULD NO<br>DRAWING B | (BY<br>)F<br>T B |
|                                             |                                                                 |                  |
|                                             |                                                                 | ert<br>Ab<br>AB2 |
|                                             | Client<br>SREN                                                  | Л                |
|                                             | Project                                                         |                  |
| <u>LEGEND</u>                               | STAF                                                            | ۲X               |
| DEVELOPMENT AREA:<br>0.97 ACRES / 0.393 Ha  | BALM                                                            | 14               |
| UN-DEVELOPABLE AREA<br>UNDER SAME OWNERSHIP |                                                                 |                  |
| EXISTING SERVICES CORRIDOR                  | Title<br>DRAI                                                   | NI               |
|                                             |                                                                 | IN.              |