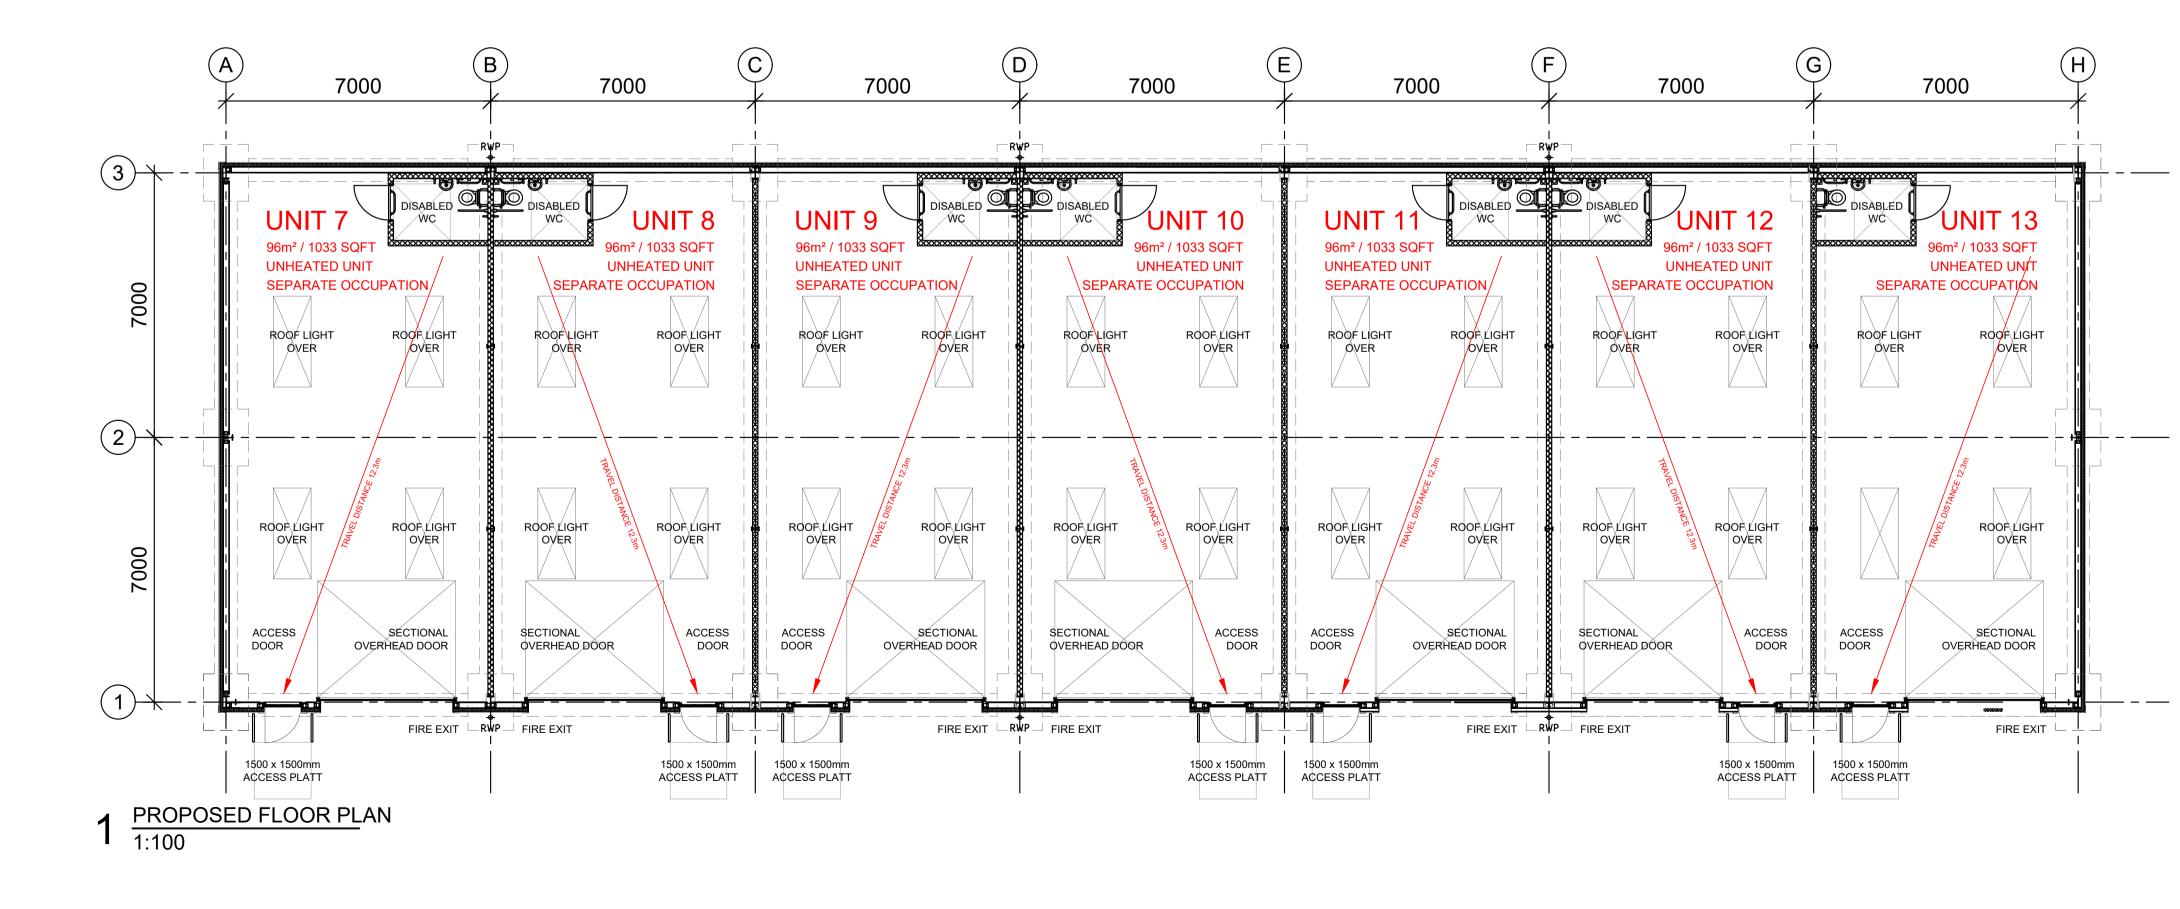

#### 1. PROPOSED DEVELOPMENT

- 1.1 The proposal is for the erection of 13 Business Starter Units, within 2 separate blocks. Each unit comprises a floorspace of 96sqm with a 3.5m wide up and over door and a standard pedestrian access door, all accessed from a central parking area. Natural light is provided by velux style rooflights and internally the space is open, other than a single disabled WC.
- 1.2 The proposal is to connect to existing drainage infrastructure located within the business park road verge and to provide on-site surface water soakaways. The site is accessed from the A96(T) through the existing industrial site road infrastructure.
- 1.3 Pre Application Consultation: None
- 1.4 Supporting Information: Drainage Impact Assessment
- 1.5 Variations: None

#### Siting and Design

8.5 The proposed layout is for 2 long, rectangular, pitched roofed buildings which sit parallel to each other across the site, with an access road through the middle. The units are all accessed from this central road. Additional parking is provided to the south of the units. The units themselves are of standard metal clad design. The overall footprints of both Unit (1-6) and (7-13) is 35m x 14m x 6.3m. Both layout and design are appropriate within the context of their business and industrial estate location.

| Signature:         | David M   | ludie                                             |
|--------------------|-----------|---------------------------------------------------|
| Designation:       | Area Pla  | anning Manager – South                            |
| Author:            | Christine | e Macleod                                         |
| Background Papers: | Docume    | ents referred to in report and in case file.      |
| Relevant Plans:    | Plan 1    | - 10026-L(0)-002 Existing Site Layout             |
|                    | Plan 2    | - 10026-L(0)-003 rev B Proposed Site Layout       |
|                    | Plan 3    | - 10026-L(0)-004 Proposed Floor Plans (units 1-6) |
|                    | Plan 4    | - 10026-L(0)-005 Proposed Elevations (units 1-6   |
|                    | Plan 5    | - 10026-L(0)-006 Proposed Floor Plan (units 7-13) |
|                    | Plan 6    | - 10026-L(0)-007 Proposed Elevations (units 7-13) |
|                    | Plan 7    | - 10026-L(0)-001 rev A Location Plan              |
|                    | Plan 8    | - 2001 rev A Drainage Layout Plan                 |
|                    | Plan 9    | - 1001 rev A External Finishes                    |