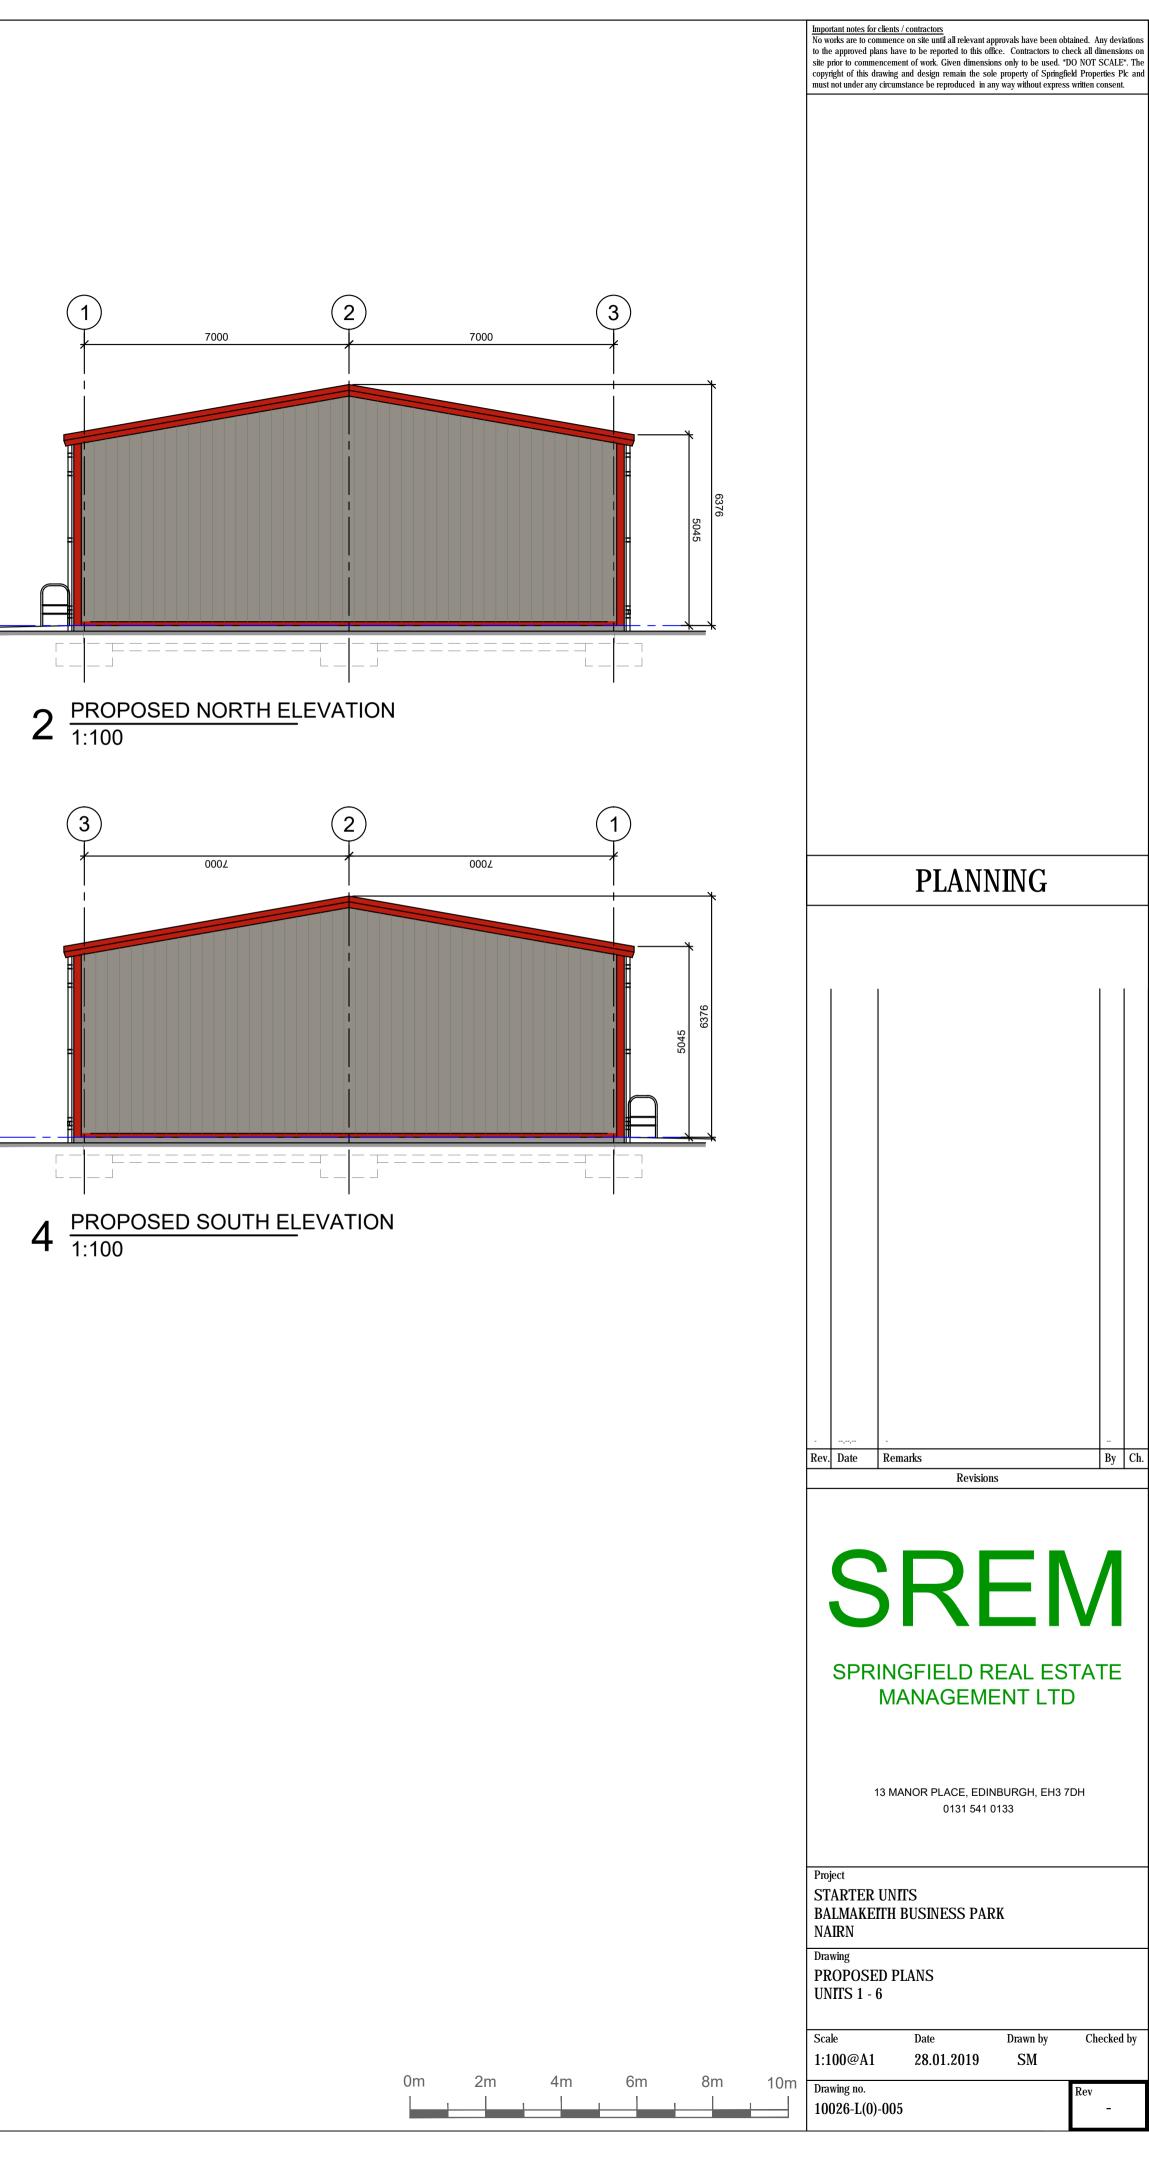

#### Siting and Design

8.5 The proposed layout is for 2 long, rectangular, pitched roofed buildings which sit parallel to each other across the site, with an access road through the middle. The units are all accessed from this central road. Additional parking is provided to the south of the units. The units themselves are of standard metal clad design. The overall footprints of both Unit (1-6) and (7-13) is 35m x 14m x 6.3m. Both layout and design are appropriate within the context of their business and industrial estate location.

| Signature:         | David M   | ludie                                             |
|--------------------|-----------|---------------------------------------------------|
| Designation:       | Area Pla  | anning Manager – South                            |
| Author:            | Christine | e Macleod                                         |
| Background Papers: | Docume    | ents referred to in report and in case file.      |
| Relevant Plans:    | Plan 1    | - 10026-L(0)-002 Existing Site Layout             |
|                    | Plan 2    | - 10026-L(0)-003 rev B Proposed Site Layout       |
|                    | Plan 3    | - 10026-L(0)-004 Proposed Floor Plans (units 1-6) |
|                    | Plan 4    | - 10026-L(0)-005 Proposed Elevations (units 1-6   |
|                    | Plan 5    | - 10026-L(0)-006 Proposed Floor Plan (units 7-13) |
|                    | Plan 6    | - 10026-L(0)-007 Proposed Elevations (units 7-13) |
|                    | Plan 7    | - 10026-L(0)-001 rev A Location Plan              |
|                    | Plan 8    | - 2001 rev A Drainage Layout Plan                 |
|                    | Plan 9    | - 1001 rev A External Finishes                    |