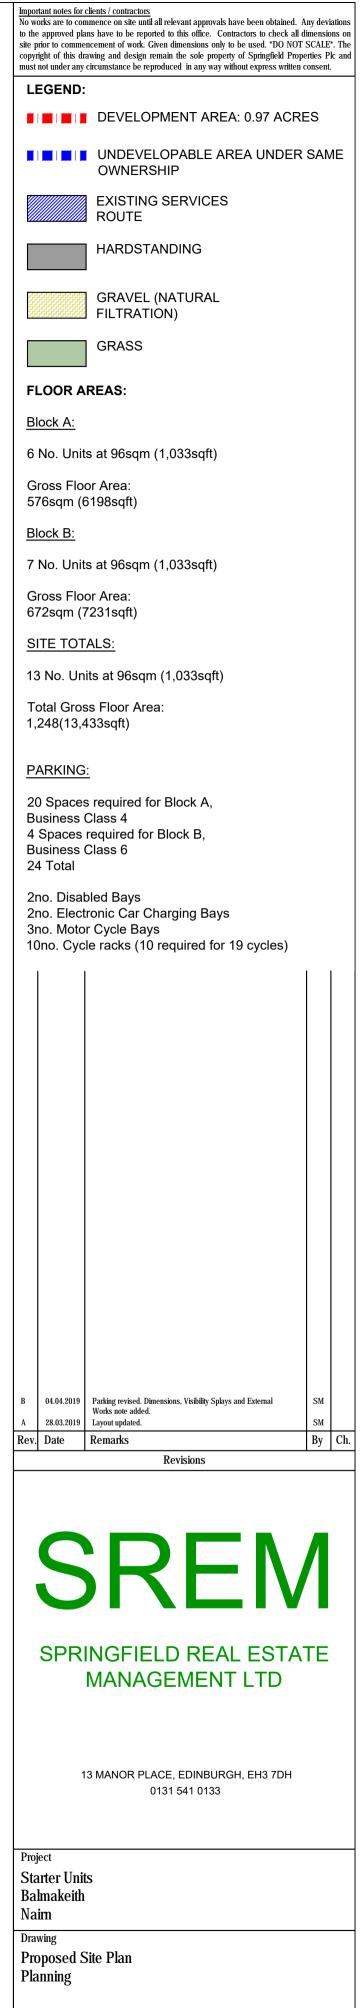

#### 1. PROPOSED DEVELOPMENT

- 1.1 The proposal is for the erection of 13 Business Starter Units, within 2 separate blocks. Each unit comprises a floorspace of 96sqm with a 3.5m wide up and over door and a standard pedestrian access door, all accessed from a central parking area. Natural light is provided by velux style rooflights and internally the space is open, other than a single disabled WC.
- 1.2 The proposal is to connect to existing drainage infrastructure located within the business park road verge and to provide on-site surface water soakaways. The site is accessed from the A96(T) through the existing industrial site road infrastructure.
- 1.3 Pre Application Consultation: None
- 1.4 Supporting Information: Drainage Impact Assessment
- 1.5 Variations: None

#### Siting and Design

8.5 The proposed layout is for 2 long, rectangular, pitched roofed buildings which sit parallel to each other across the site, with an access road through the middle. The units are all accessed from this central road. Additional parking is provided to the south of the units. The units themselves are of standard metal clad design. The overall footprints of both Unit (1-6) and (7-13) is 35m x 14m x 6.3m. Both layout and design are appropriate within the context of their business and industrial estate location.

| Signature:         | David M   | ludie                                             |
|--------------------|-----------|---------------------------------------------------|
| Designation:       | Area Pla  | anning Manager – South                            |
| Author:            | Christine | e Macleod                                         |
| Background Papers: | Docume    | ents referred to in report and in case file.      |
| Relevant Plans:    | Plan 1    | - 10026-L(0)-002 Existing Site Layout             |
|                    | Plan 2    | - 10026-L(0)-003 rev B Proposed Site Layout       |
|                    | Plan 3    | - 10026-L(0)-004 Proposed Floor Plans (units 1-6) |
|                    | Plan 4    | - 10026-L(0)-005 Proposed Elevations (units 1-6   |
|                    | Plan 5    | - 10026-L(0)-006 Proposed Floor Plan (units 7-13) |
|                    | Plan 6    | - 10026-L(0)-007 Proposed Elevations (units 7-13) |
|                    | Plan 7    | - 10026-L(0)-001 rev A Location Plan              |
|                    | Plan 8    | - 2001 rev A Drainage Layout Plan                 |
|                    | Plan 9    | - 1001 rev A External Finishes                    |