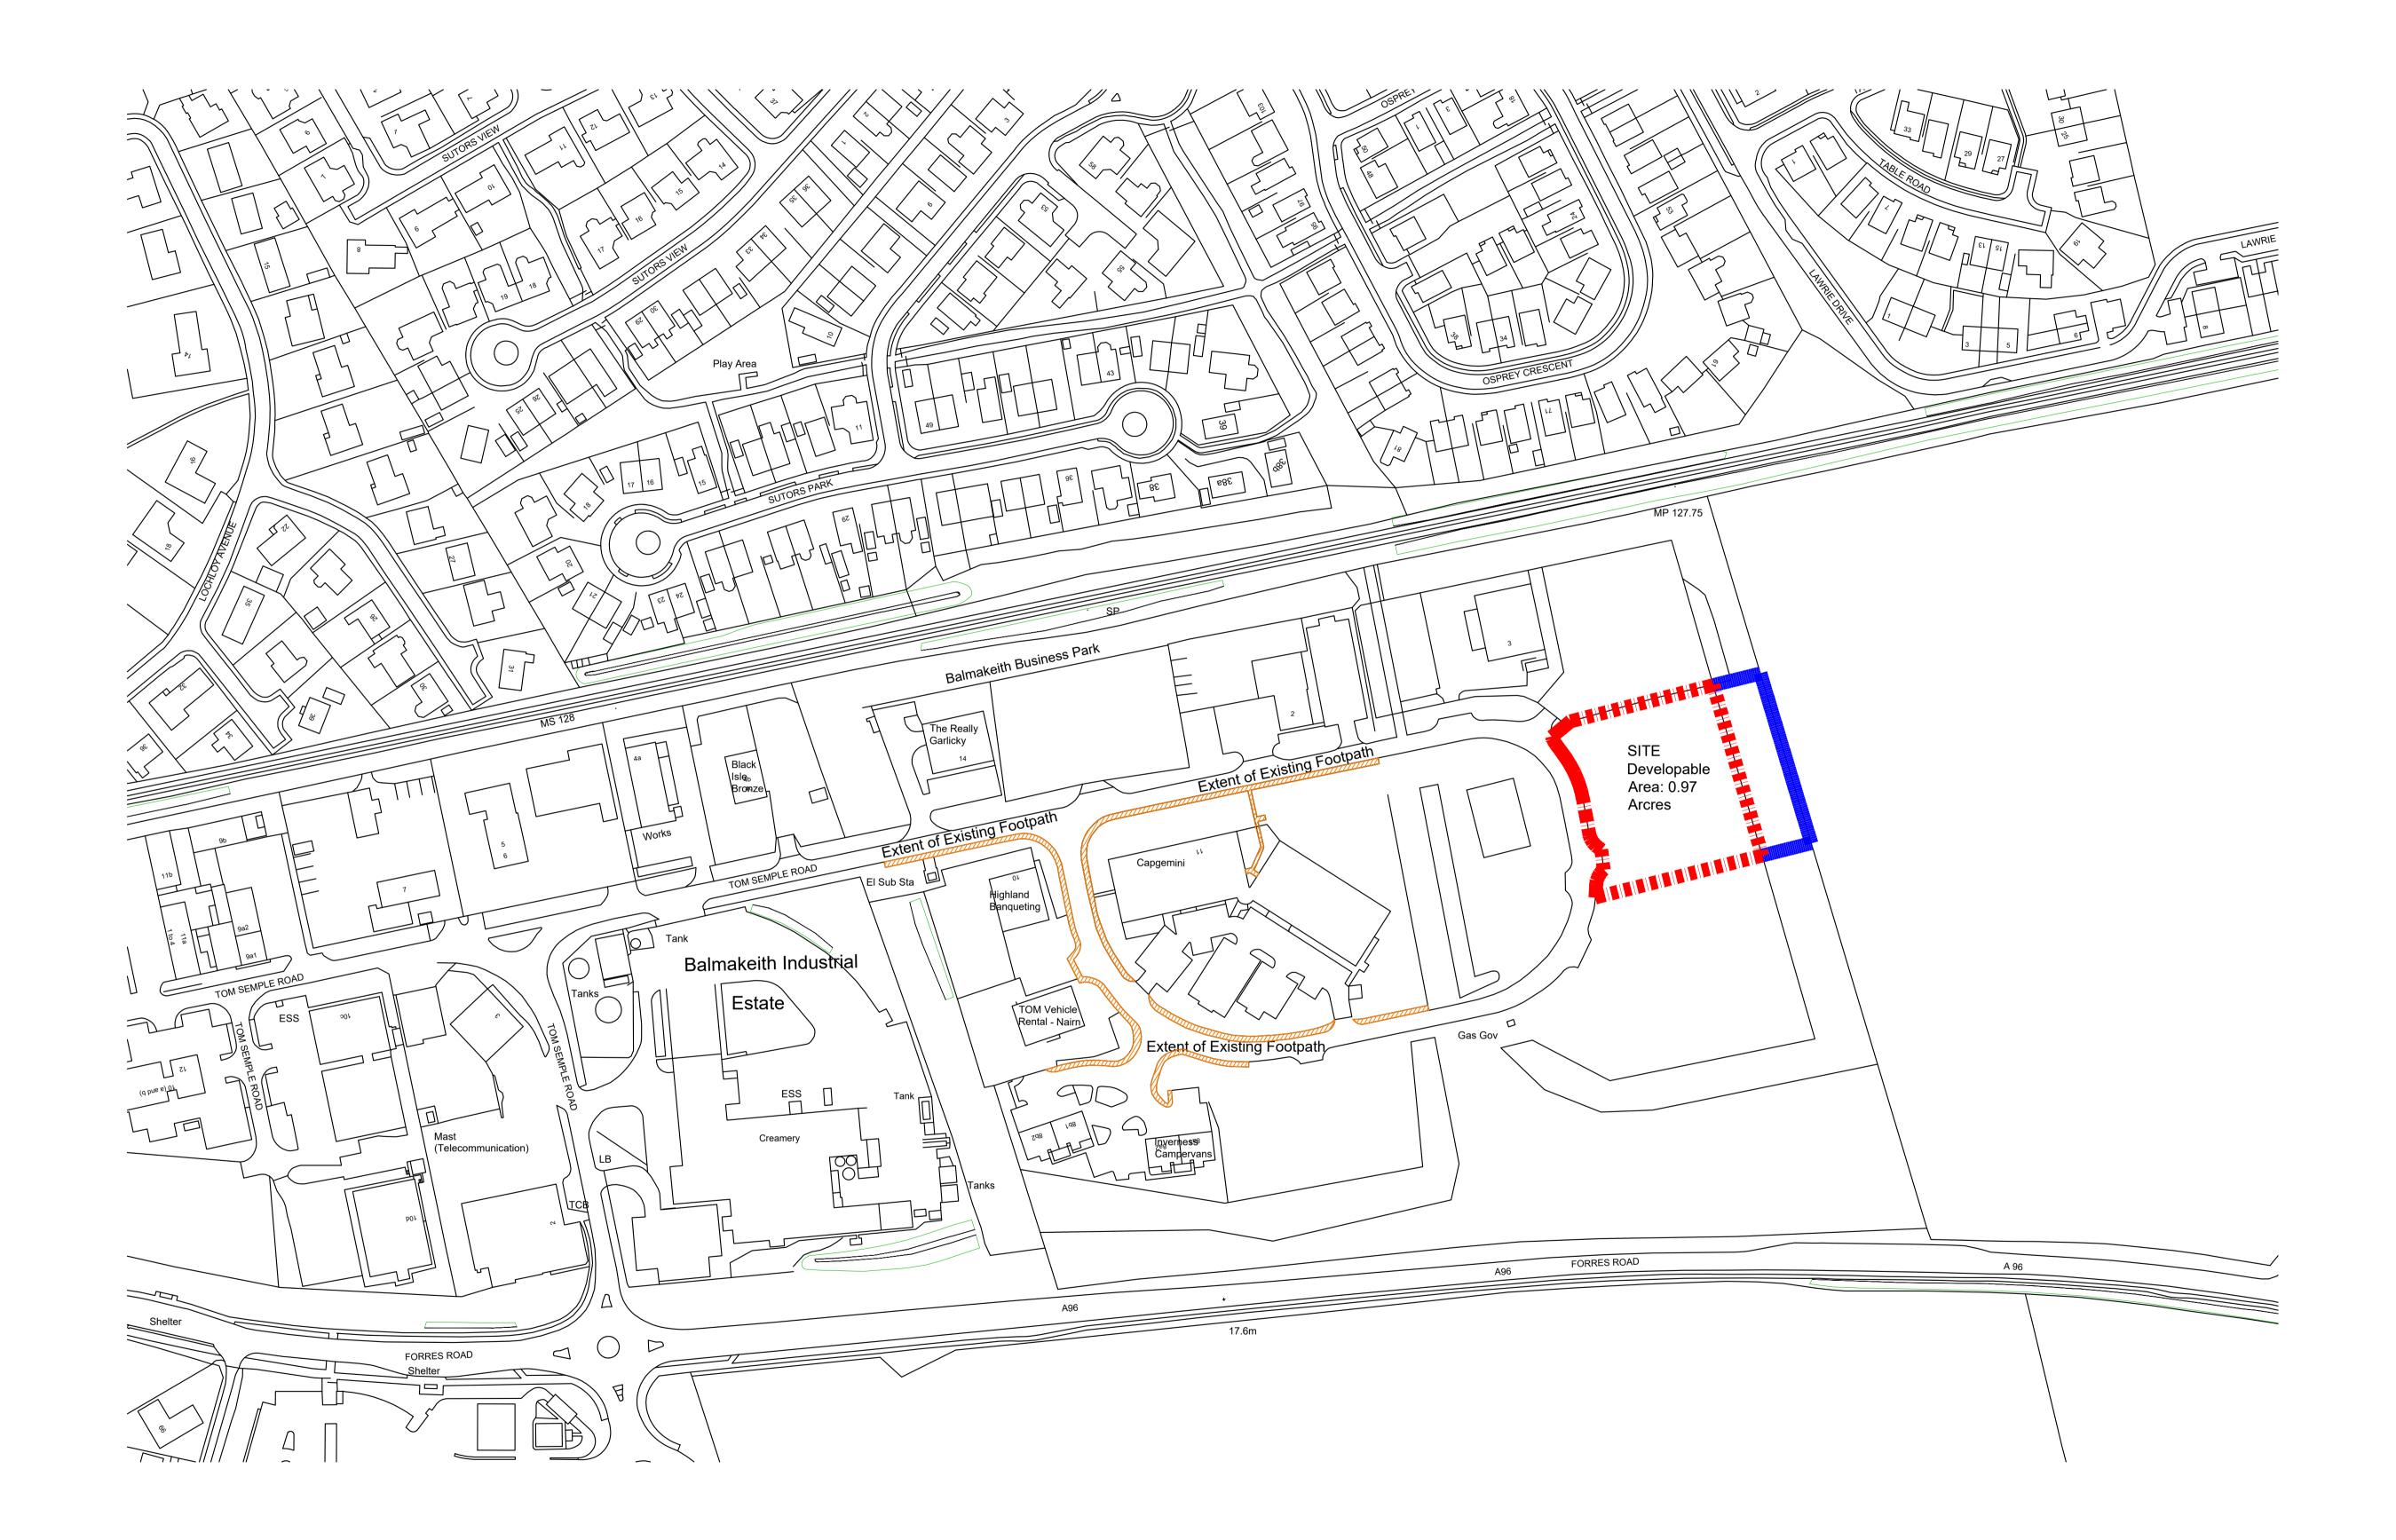

#### 2. SITE DESCRIPTION

2.1 The site sits to the far eastern side of the Balmakeith Business and Industrial Estate. The site is currently grassland and flat with no trees or other physical barriers to development.

| Signature:         | David M   | ludie                                             |
|--------------------|-----------|---------------------------------------------------|
| Designation:       | Area Pla  | anning Manager – South                            |
| Author:            | Christine | e Macleod                                         |
| Background Papers: | Docume    | ents referred to in report and in case file.      |
| Relevant Plans:    | Plan 1    | - 10026-L(0)-002 Existing Site Layout             |
|                    | Plan 2    | - 10026-L(0)-003 rev B Proposed Site Layout       |
|                    | Plan 3    | - 10026-L(0)-004 Proposed Floor Plans (units 1-6) |
|                    | Plan 4    | - 10026-L(0)-005 Proposed Elevations (units 1-6   |
|                    | Plan 5    | - 10026-L(0)-006 Proposed Floor Plan (units 7-13) |
|                    | Plan 6    | - 10026-L(0)-007 Proposed Elevations (units 7-13) |
|                    | Plan 7    | - 10026-L(0)-001 rev A Location Plan              |
|                    | Plan 8    | - 2001 rev A Drainage Layout Plan                 |
|                    | Plan 9    | - 1001 rev A External Finishes                    |