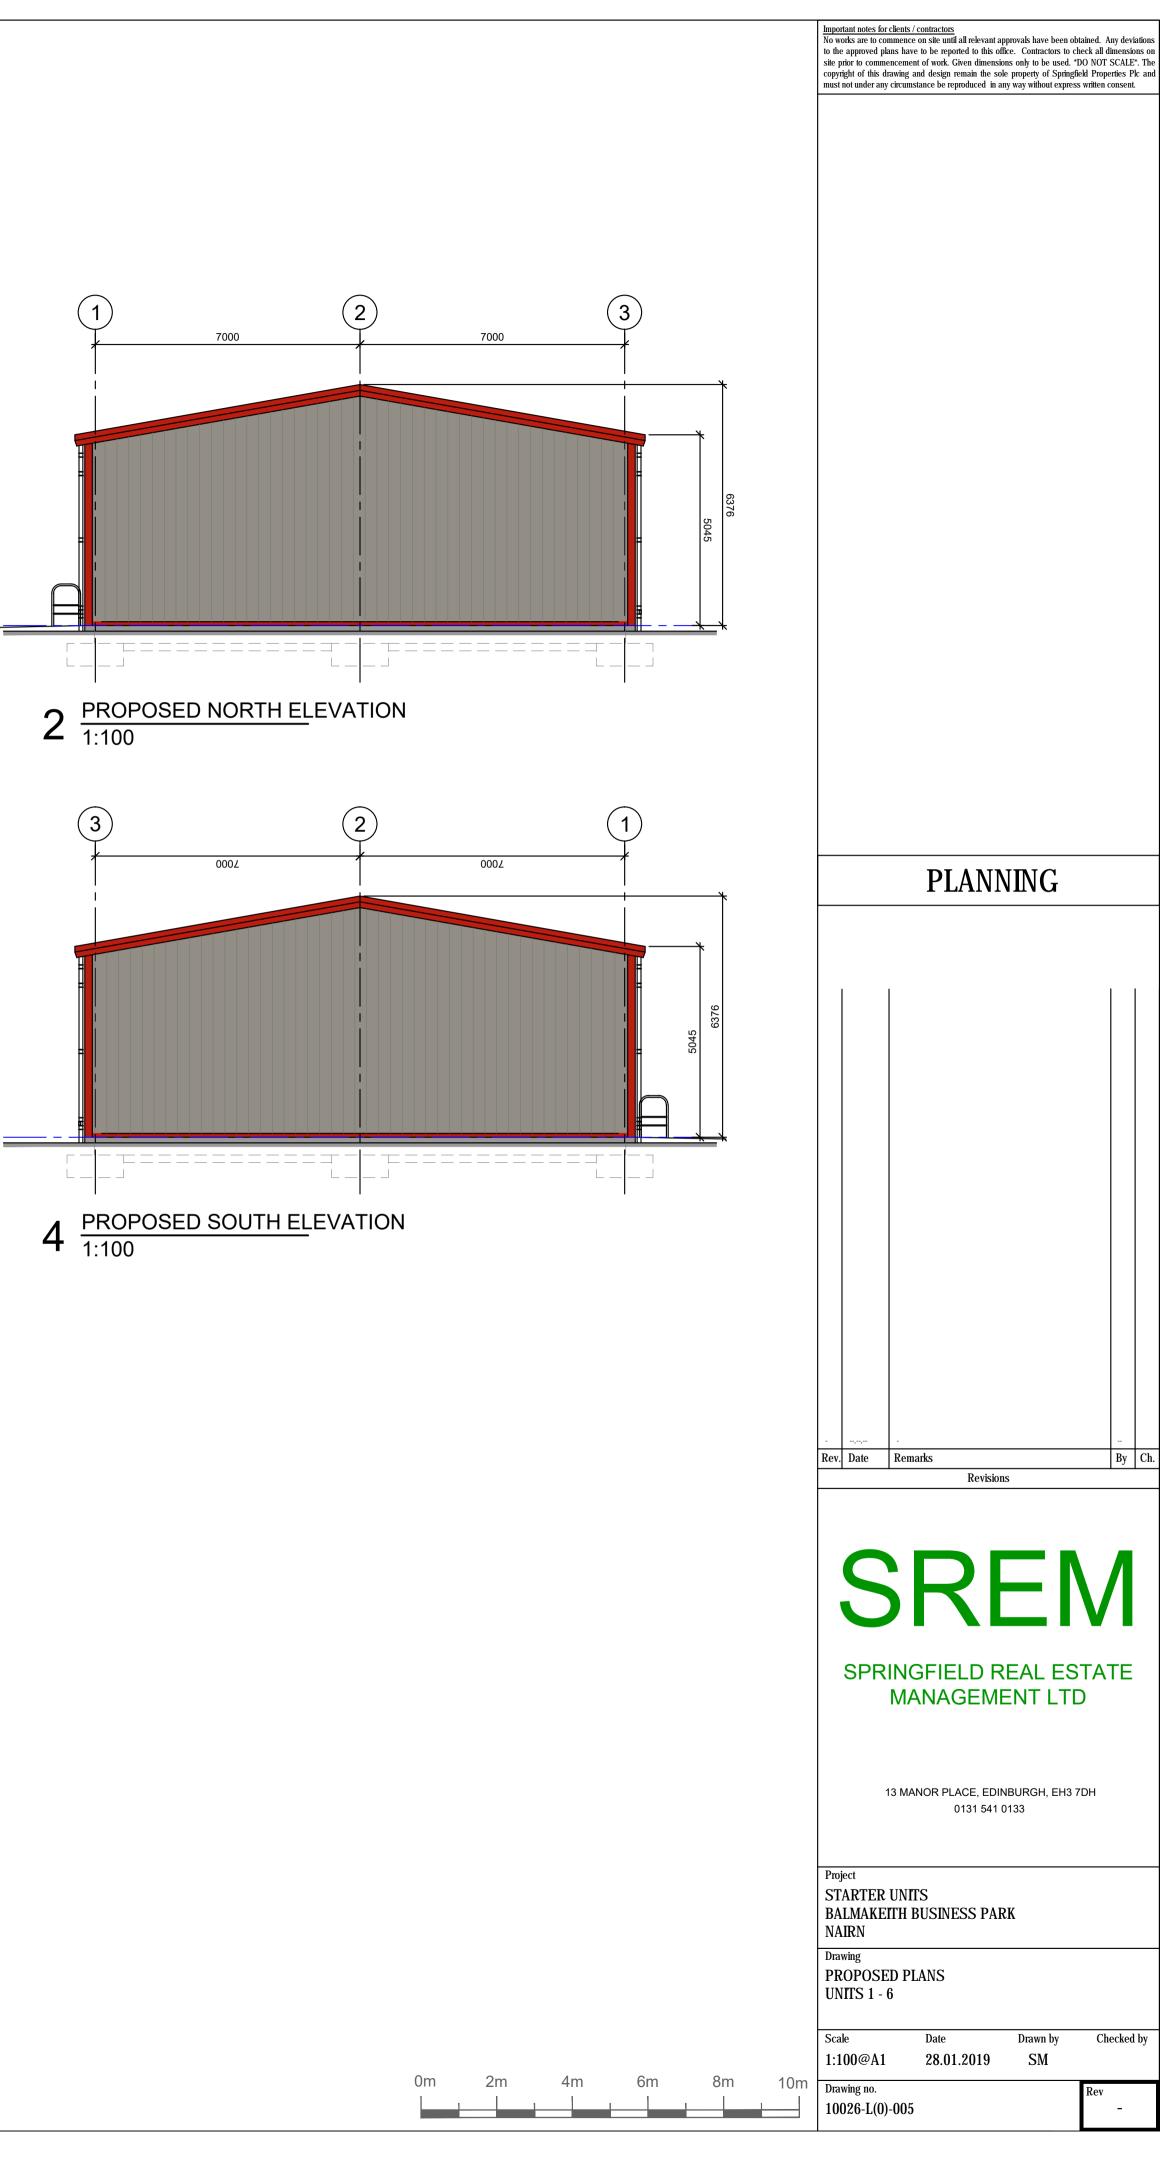

#### Siting and Design

8.5 The proposed layout is for 2 long, rectangular, pitched roofed buildings which sit parallel to each other across the site, with an access road through the middle. The units are all accessed from this central road. Additional parking is provided to the south of the units. The units themselves are of standard metal clad design. The overall footprints of both Unit (1-6) and (7-13) is 35m x 14m x 6.3m. Both layout and design are appropriate within the context of their business and industrial estate location.

| Signature:         | David M   | ludie                                             |
|--------------------|-----------|---------------------------------------------------|
| Designation:       | Area Pla  | anning Manager – South                            |
| Author:            | Christine | e Macleod                                         |
| Background Papers: | Docume    | ents referred to in report and in case file.      |
| Relevant Plans:    | Plan 1    | - 10026-L(0)-002 Existing Site Layout             |
|                    | Plan 2    | - 10026-L(0)-003 rev B Proposed Site Layout       |
|                    | Plan 3    | - 10026-L(0)-004 Proposed Floor Plans (units 1-6) |
|                    | Plan 4    | - 10026-L(0)-005 Proposed Elevations (units 1-6   |
|                    | Plan 5    | - 10026-L(0)-006 Proposed Floor Plan (units 7-13) |
|                    | Plan 6    | - 10026-L(0)-007 Proposed Elevations (units 7-13) |
|                    | Plan 7    | - 10026-L(0)-001 rev A Location Plan              |
|                    | Plan 8    | - 2001 rev A Drainage Layout Plan                 |
|                    | Plan 9    | - 1001 rev A External Finishes                    |