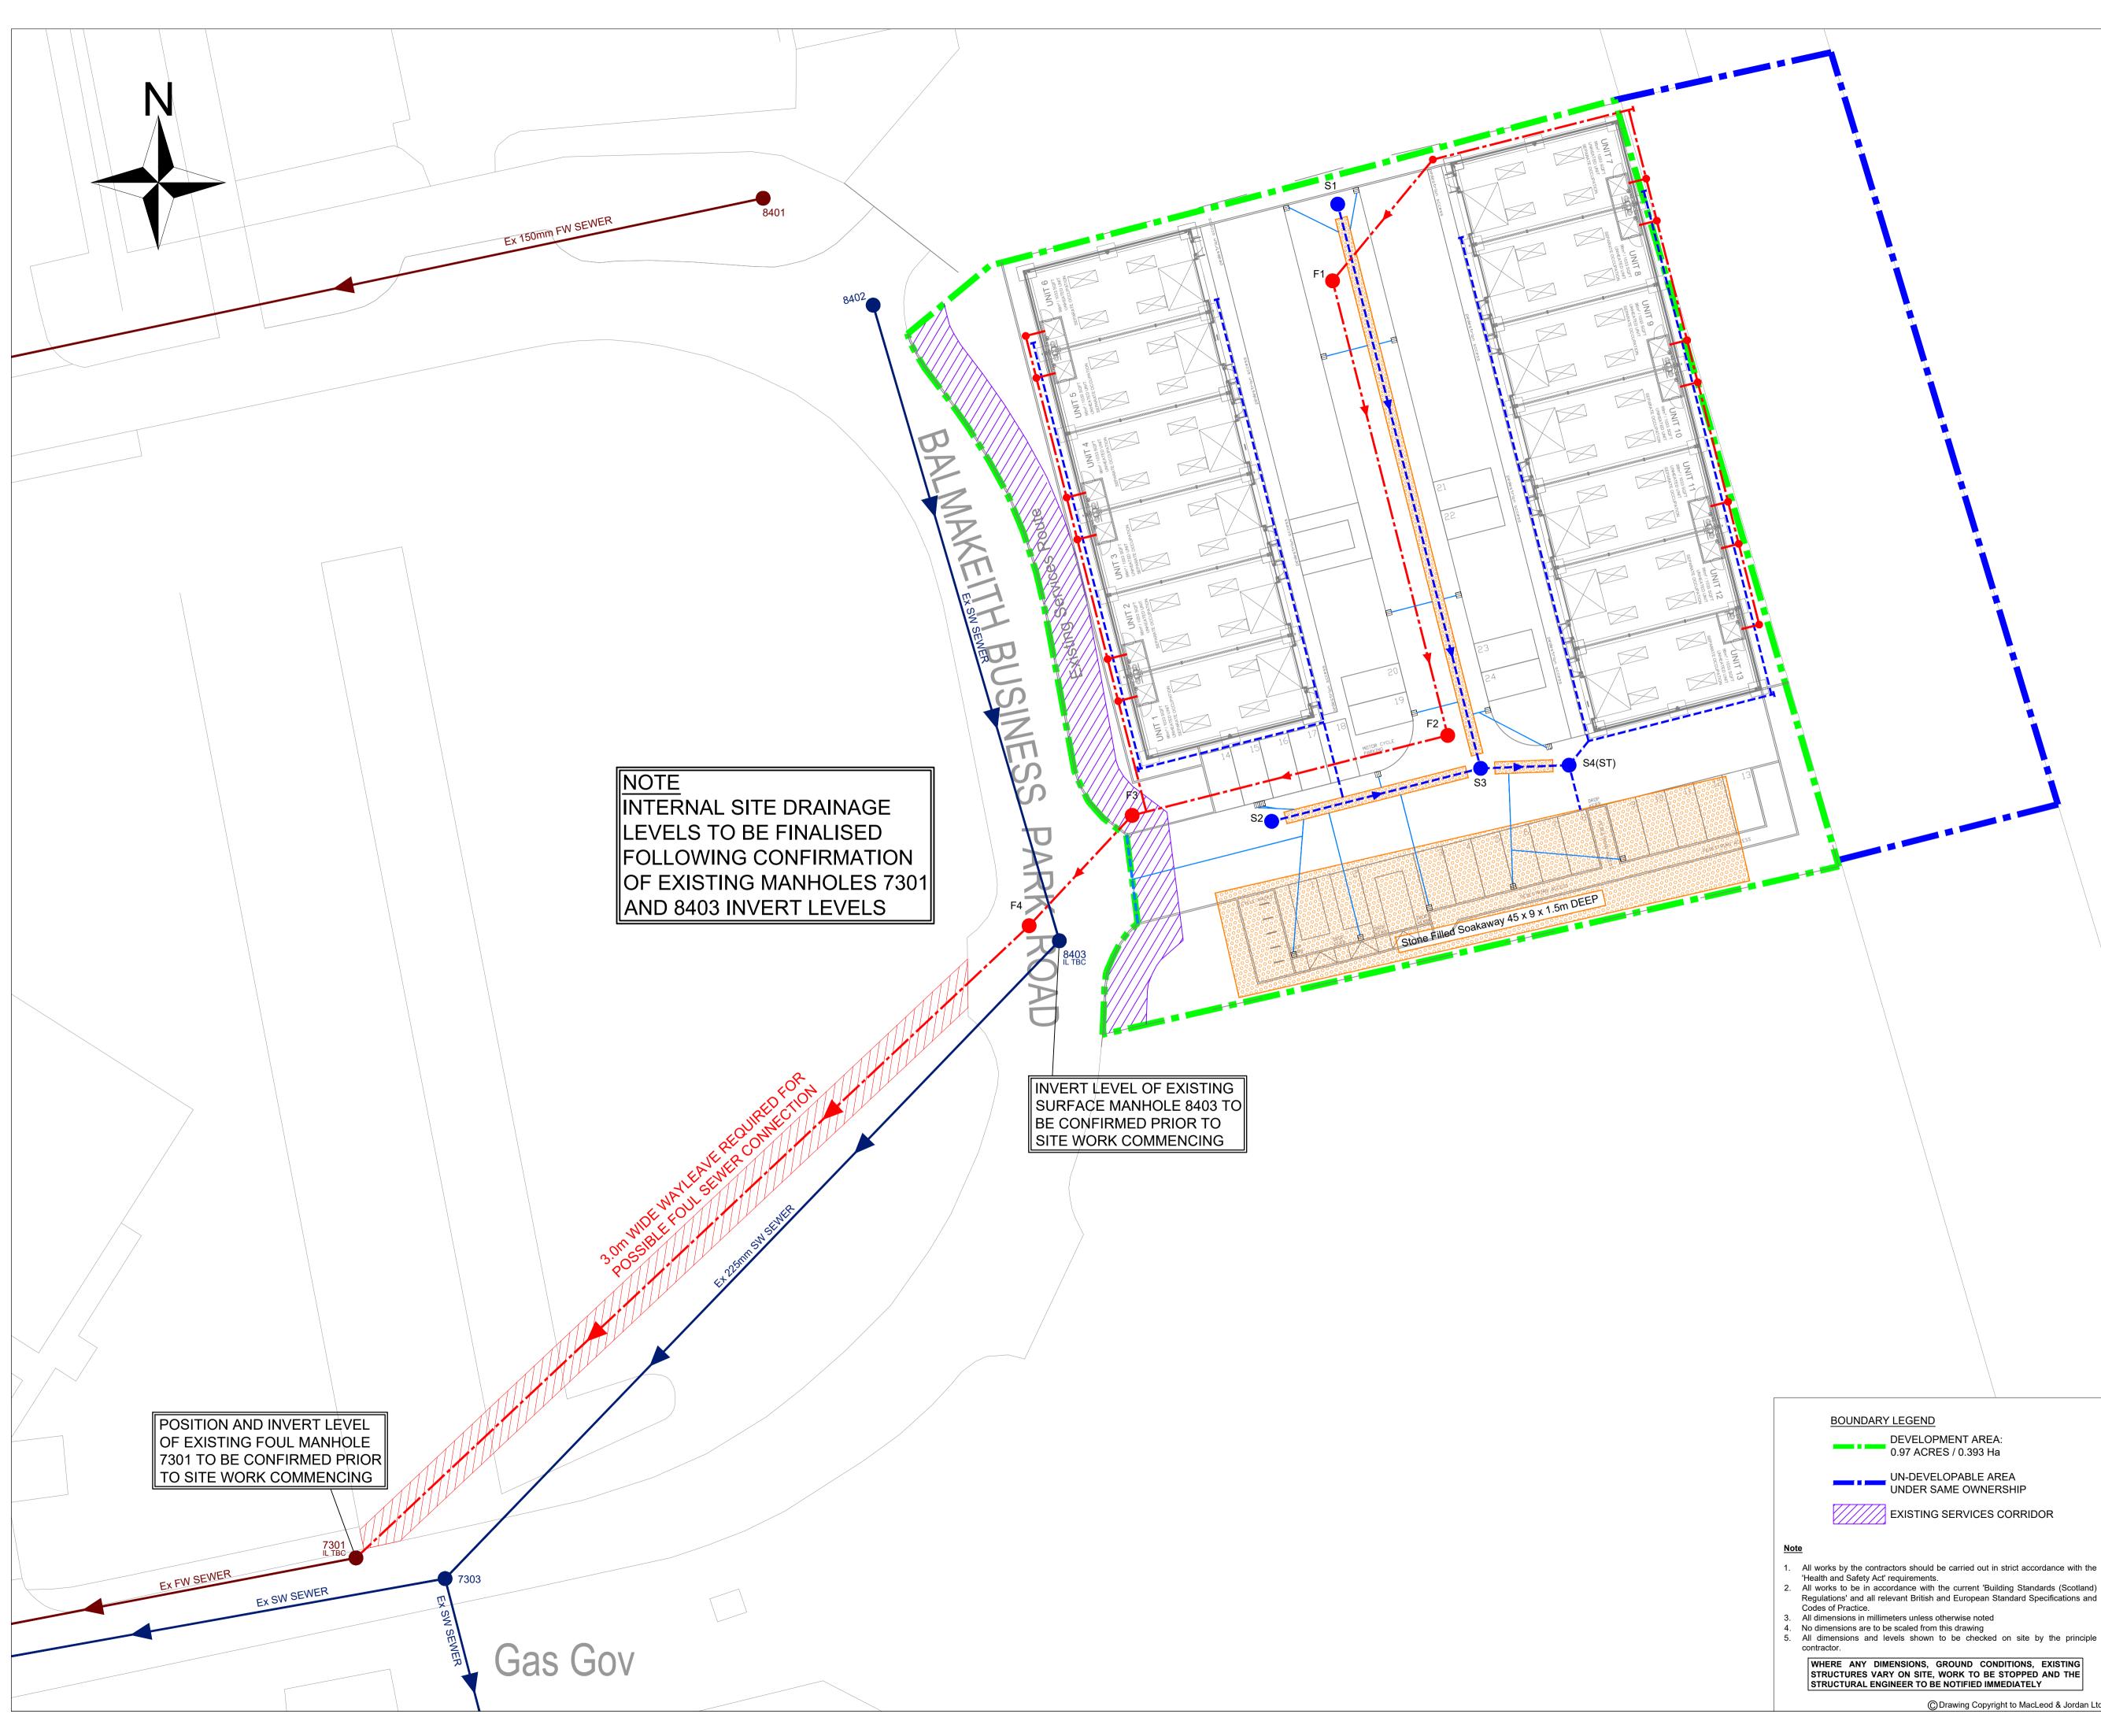

#### 1. PROPOSED DEVELOPMENT

- 1.1 The proposal is for the erection of 13 Business Starter Units, within 2 separate blocks. Each unit comprises a floorspace of 96sqm with a 3.5m wide up and over door and a standard pedestrian access door, all accessed from a central parking area. Natural light is provided by velux style rooflights and internally the space is open, other than a single disabled WC.
- 1.2 The proposal is to connect to existing drainage infrastructure located within the business park road verge and to provide on-site surface water soakaways. The site is accessed from the A96(T) through the existing industrial site road infrastructure.
- 1.3 Pre Application Consultation: None
- 1.4 Supporting Information: Drainage Impact Assessment
- 1.5 Variations: None

5.2 **Flood Risk Management Team** initially objected to the proposal due to insufficient information on drainage. Following the submission of further drainage details FRM removed its objection and now accept the proposed drainage strategy subject to a condition that the final drainage design be submitted for review and approval.

| Signature:         | David M   | ludie                                             |
|--------------------|-----------|---------------------------------------------------|
| Designation:       | Area Pla  | anning Manager – South                            |
| Author:            | Christine | e Macleod                                         |
| Background Papers: | Docume    | ents referred to in report and in case file.      |
| Relevant Plans:    | Plan 1    | - 10026-L(0)-002 Existing Site Layout             |
|                    | Plan 2    | - 10026-L(0)-003 rev B Proposed Site Layout       |
|                    | Plan 3    | - 10026-L(0)-004 Proposed Floor Plans (units 1-6) |
|                    | Plan 4    | - 10026-L(0)-005 Proposed Elevations (units 1-6   |
|                    | Plan 5    | - 10026-L(0)-006 Proposed Floor Plan (units 7-13) |
|                    | Plan 6    | - 10026-L(0)-007 Proposed Elevations (units 7-13) |
|                    | Plan 7    | - 10026-L(0)-001 rev A Location Plan              |
|                    | Plan 8    | - 2001 rev A Drainage Layout Plan                 |
|                    | Plan 9    | - 1001 rev A External Finishes                    |

## Maintenance Scheme

- All drainage filter trenches to be continuously protected from ingress of
- construction materials during the construction phase of the works. . Prior to concreting all filter trenches to be washed down into silt traps and waste
- material to be removed when washings running clear. 3. All silt traps to be continuously monitored during construction and cleaned out
- weekly during construction phase of works 4. On completion of works, all pipework and filter trenches to be cleared of detritus
- and made ready to accept rainwater runoff from the site . The maintenance required to be adopted should initially be based on a bi-monthly routine during both wet and dry seasons when silt traps and pipework are routinely
- inspected and cleaned 3. It is anticipated that this will increase to quarterly cycle as the system acquires maturity and usage of the storage areas are determined

- <u>Notes</u> 1. Sewerage installation works to be carried out in accordance with "Sewers for Scotland, Fourth Edition - October 2018". 2. Pipe sizes and materials in accordance with Part 4 of Sewers for Scotland, Fourth
- Edition as follows: 2.1. Pipe sizes 150mm to 600mm diameter inclusive - Thermoplastics structured wall sewer pipe to comply with the relevant provisions of BS EN 13476-1 and
- WIS 4-35-01 and BS EN 13476-2 or BS EN 13476-3 with the properties specified in Clause 4.2.22 of Sewers for Scotland, Fourth Edition.
- 2.2. Pipe sizes 150mm to 300mm diameter inclusive Vitrified Clay pipes with manufacturer's flexible joints to comply with relevant requirements of BS EN 295 and BS 65 with the properties specified in Clause 4.2.18 of Sewers for Scotland, Fourth Edition.
- 2.3. Pipe sizes up to 500mm diameter inclusive Smooth walled uPVC to comply with the relevant provisions of BS 4660 and BS EN 1401-1 with the properties specified in Clause 4.2.21 of Sewers for Scotland, Fourth Edition.
- 2.4. Sewer diameters greater than 600mm Unreinforced or reinforced concrete pipes to comply with relevant provisions of BS 5911 and BS EN 1916 with the properties specified in Clause 4.2.19 of Sewers for Scotland, Fourth Edition. Concrete protection to sewers to be in accordance with Scottish Water
- specification. Concrete protection shown on drawings is for PVC pipework and is indicative only. Concrete surround is to be used for vitrified clay and concrete pipework. . Manholes to be constructed in accordance with Figures 19 to 23, and Clause 2.20
- of Sewers for Scotland, Fourth Edition, and BS EN 752. Safety chains to be provided where outlet pipe is 600mm Ø or greater. Ladders to be provided where depth is greater than 6m. . Disconnecting chambers to be provided on foul and surface water drains before
- connecting to sewers. Chambers to be:-5.1. 500mm Ø non-entry PVC chamber where depth to invert is 3.0m or less or,
- 5.2. 1200mm Ø precast concrete chamber where depth to invert exceeds 3.0m.
- . Gully and property connections to be 150mm diameter and positions to be verified on site prior to installation of branches. Tree planting adjacent to sewers to be restricted in accordance with Section 2C and Appendix XIII of " Sewers for Scotland, Fourth Edition - October 2018"
- . All levels related to Ordnance.
- 8. All drainage filter materials and attenuation devices must be installed at the end of the construction to ensure that silting does not occur. 9. All drainage to pass over the top of foundations unless otherwise approved by the engineer.
- 10. All drainage to be in accordance with BS EN 752. 11. For drainage works use grade 20 concrete, unless noted otherwise.
- 12. All cast iron gullies and manholes to BS EN 124 and BS 7903, where concrete or plastic are used appropriate British standards apply. 13. uPVC drains to be bedded on 5-10mm pea gravel or granular material conforming
- to BS EN 12620. 14. Vitrified drains to be bedded on 5-10mm pea gravel or granular material
- conforming to BS EN 12620. 15.Manhole/inspection chambers/ access fitting to comply with BS EN 124 and BS 7903.
- 16. All drainage channels tail sizes and spacing to be designed and specified by the drainage channel manufacturer.