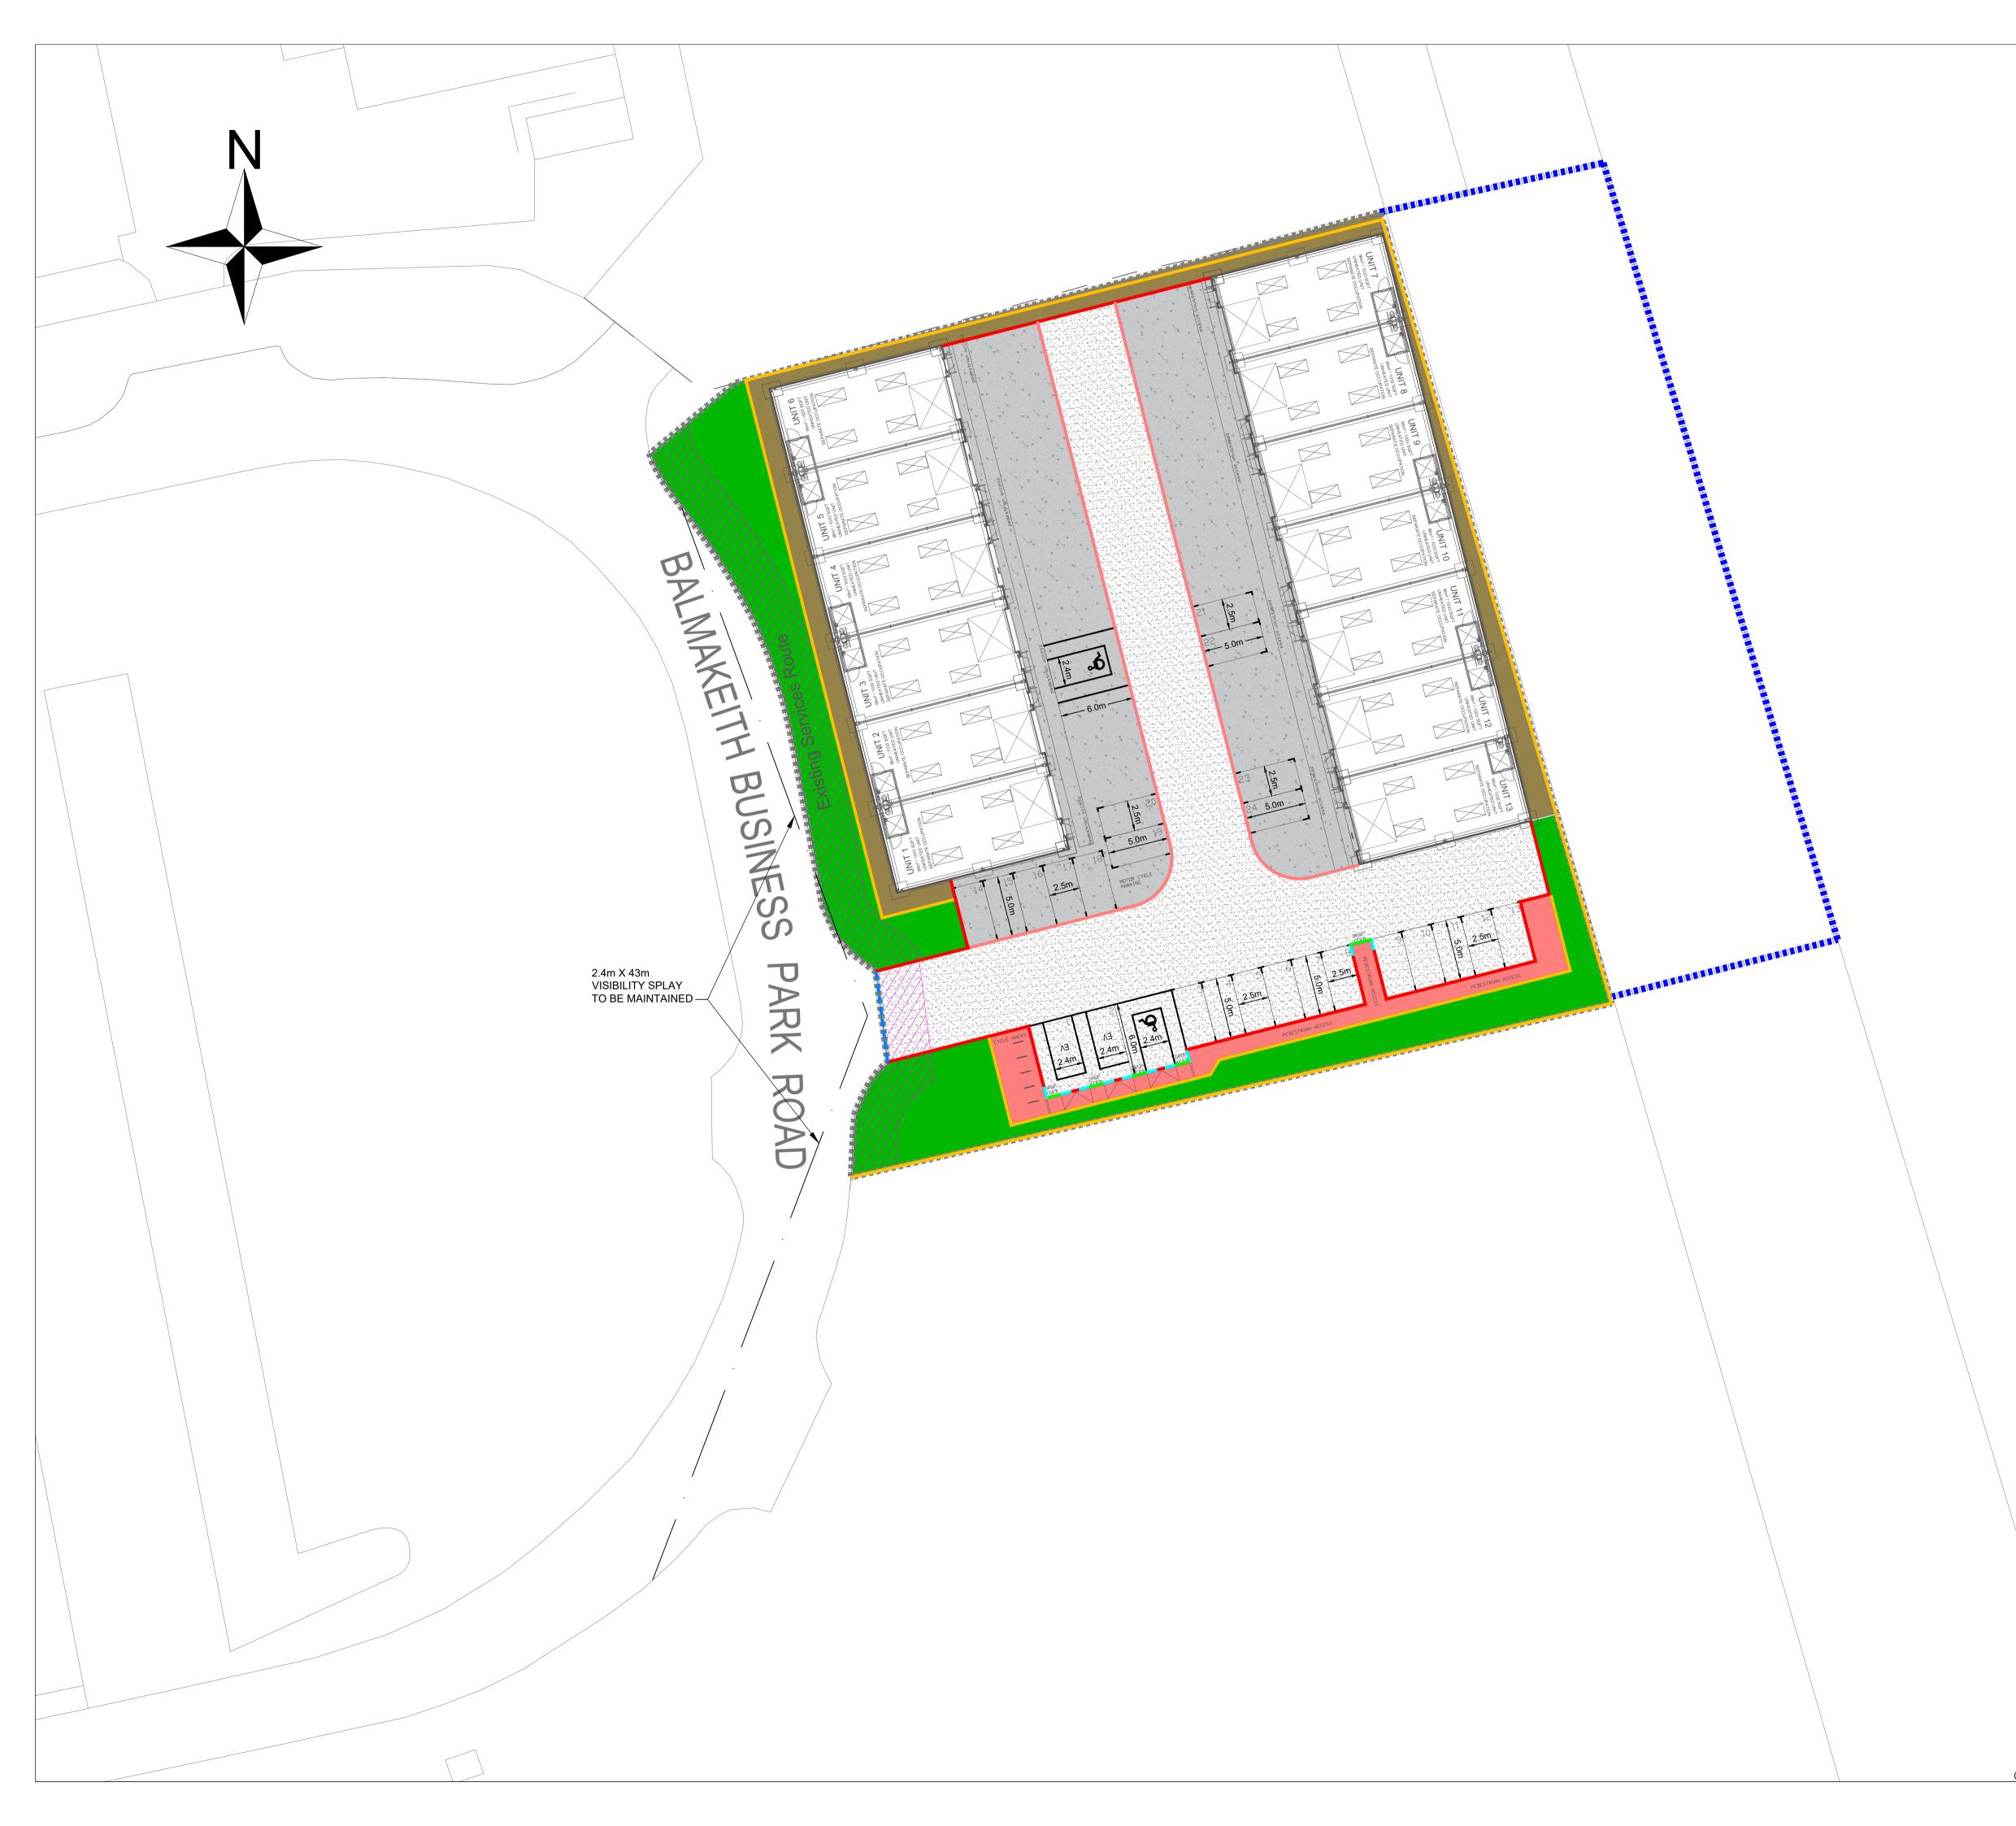

#### 1. PROPOSED DEVELOPMENT

- 1.1 The proposal is for the erection of 13 Business Starter Units, within 2 separate blocks. Each unit comprises a floorspace of 96sqm with a 3.5m wide up and over door and a standard pedestrian access door, all accessed from a central parking area. Natural light is provided by velux style rooflights and internally the space is open, other than a single disabled WC.
- 1.2 The proposal is to connect to existing drainage infrastructure located within the business park road verge and to provide on-site surface water soakaways. The site is accessed from the A96(T) through the existing industrial site road infrastructure.
- 1.3 Pre Application Consultation: None
- 1.4 Supporting Information: Drainage Impact Assessment
- 1.5 Variations: None

#### Siting and Design

8.5 The proposed layout is for 2 long, rectangular, pitched roofed buildings which sit parallel to each other across the site, with an access road through the middle. The units are all accessed from this central road. Additional parking is provided to the south of the units. The units themselves are of standard metal clad design. The overall footprints of both Unit (1-6) and (7-13) is 35m x 14m x 6.3m. Both layout and design are appropriate within the context of their business and industrial estate location.