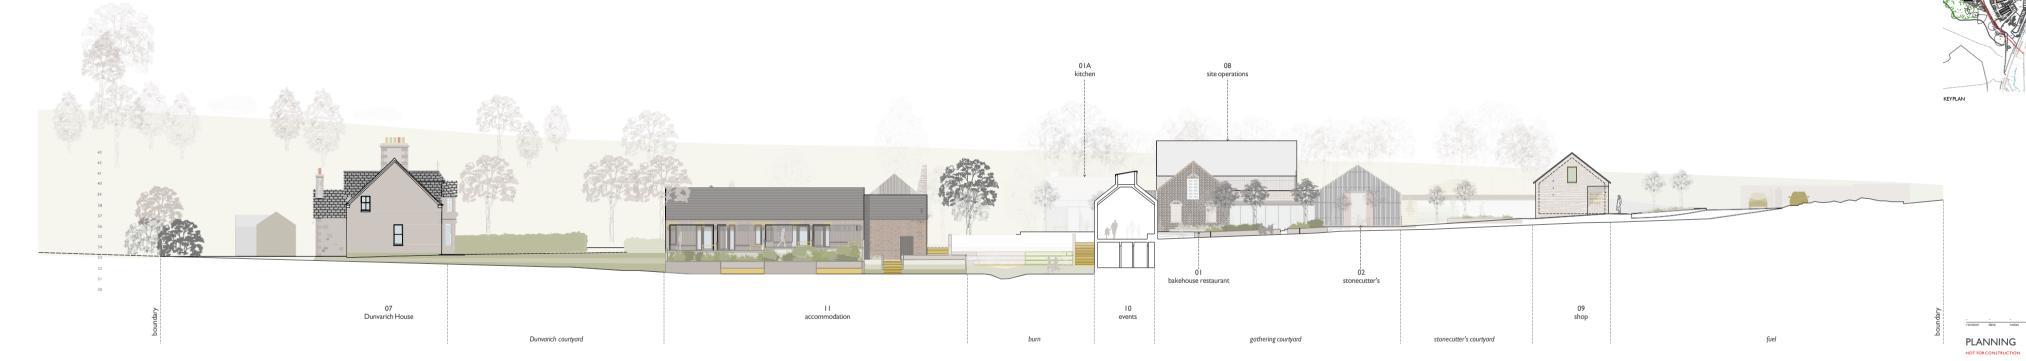

PROPOSED SECTION B-B

scale bar - 1:100 0 1 2 3 4 5m

not scale from drawings. Request from Architect any dimensions is dimensions to be checked on size prior to starting work.

ASPROPOSED SECTIONB-B 989-TON-P-00- 351 Rev: --

scale bar - 1:100 0 1 2 3 4 5m