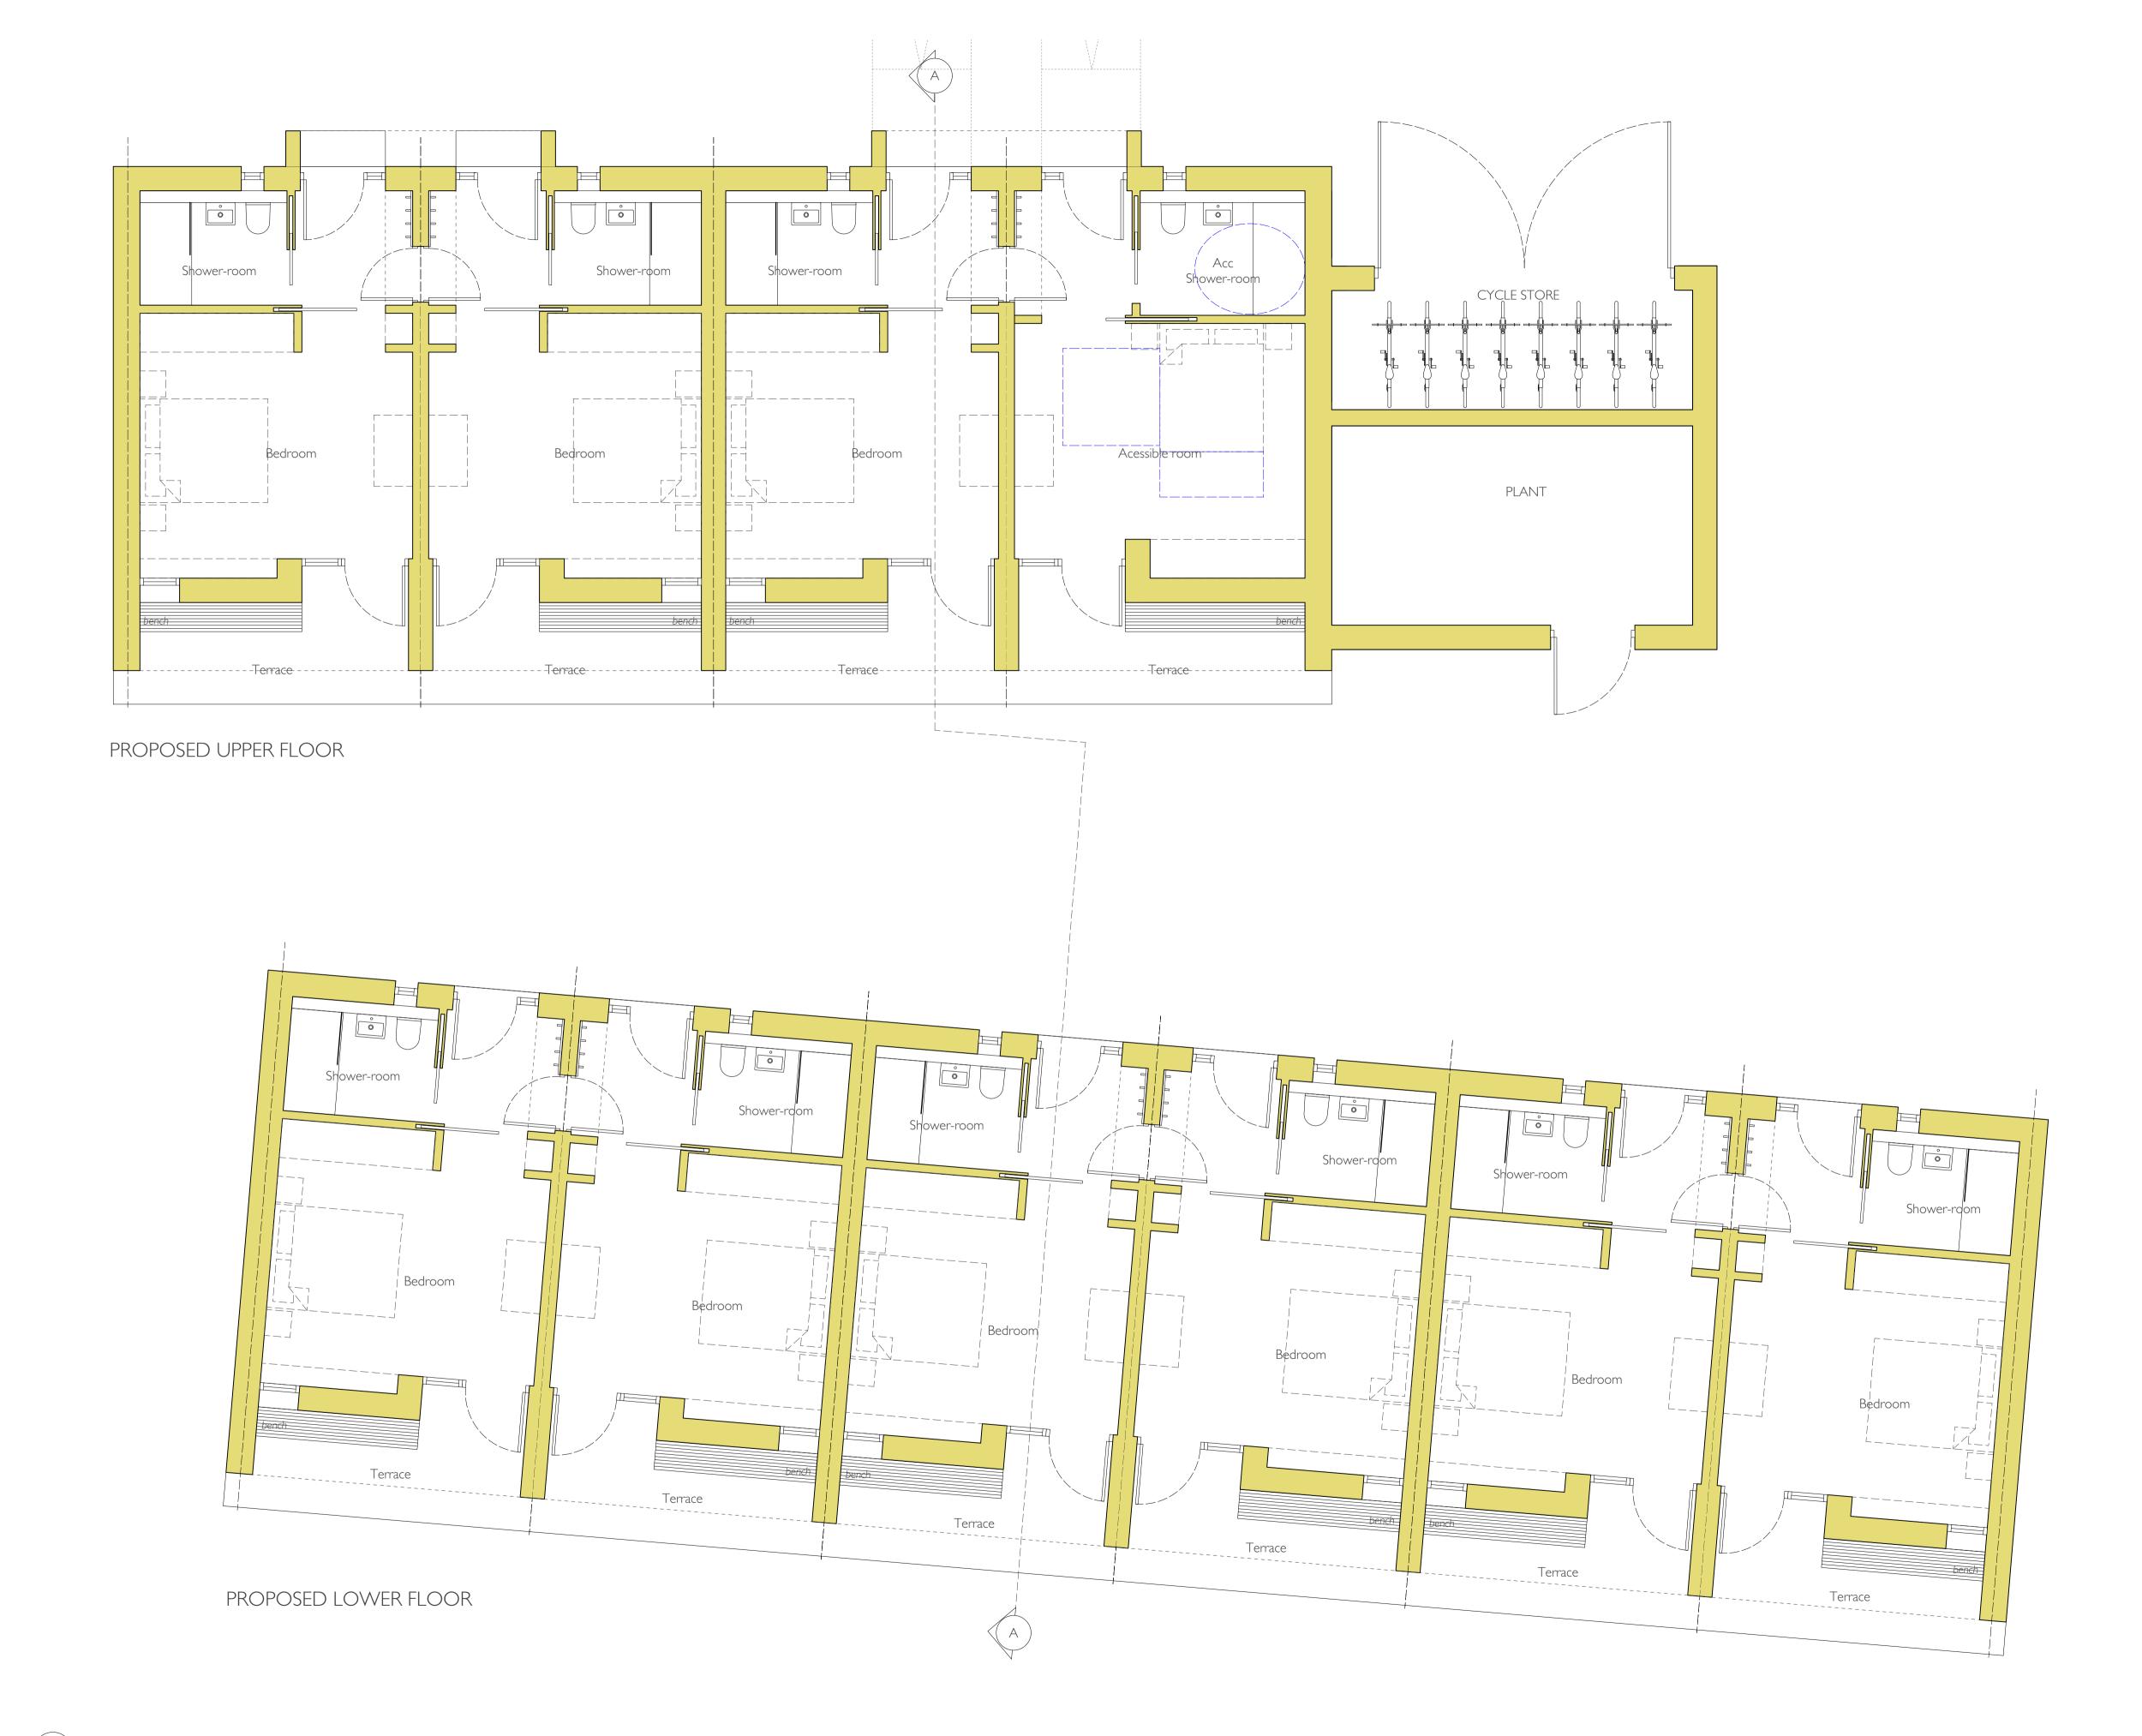

# helen lucas ARCHITECTS

mail@helenlucas.co.uk

31-35 MARCHMONT ROAD EDINBURGH EH9 1HU t 0131 478 8880

TONGUE GARAGE SITE

II. ACCOMMODATION

AS PROPOSED

FLOOR PLANS

989-TON-P-1 | **201** Rev: --

1:50 @ A I

Do not scale from drawings. Request from Architect any dimensions not provided.
 All dimensions to be checked on site prior to starting work.
 Any discrepancies to be reported to Architect.
 Drawings to be read in conjunction with structural engineer's and consultant's drawings, specifications and schedules.
 Location of stud in partitions are indicative only.