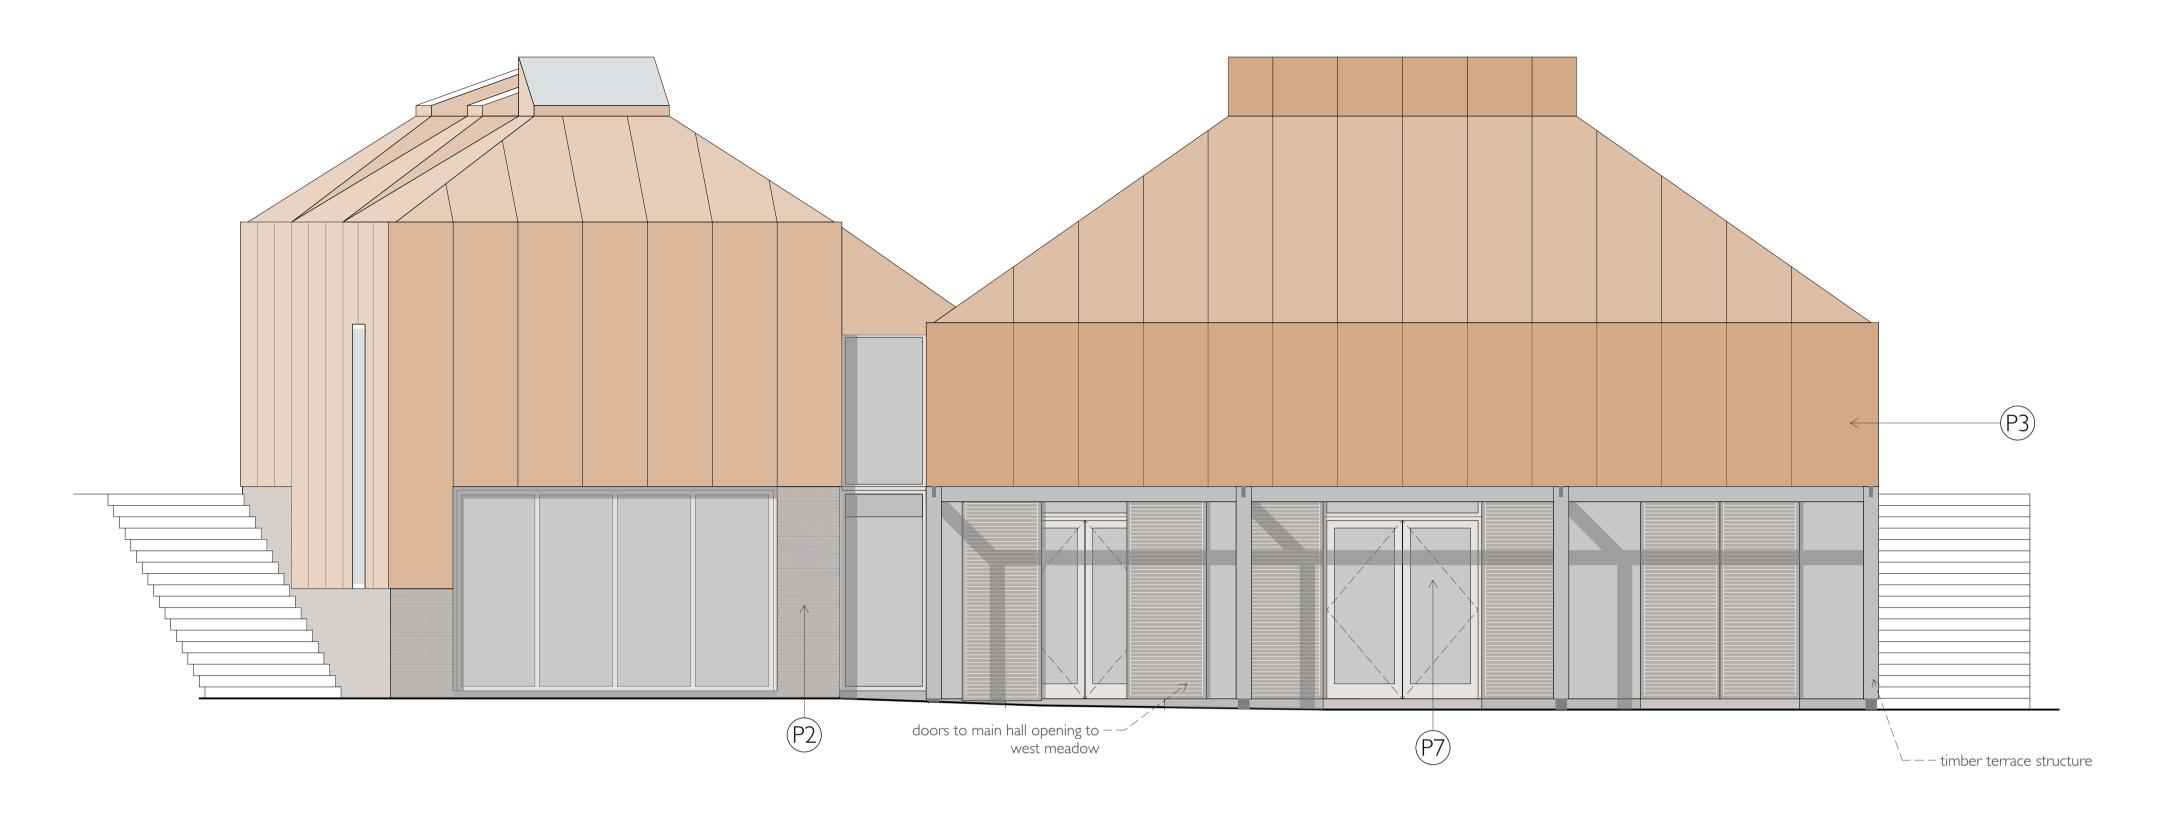

### EAST ELEVATION

scale bar - 1:50 0 l 2 2.5m

# helen lucas ARCHITECTS

mail@helenlucas.co.uk

31-35 MARCHMONT ROAD EDINBURGH EH9 1HU t 0131 478 8880

TONGUE GARAGE SITE

10. EVENTS SPACE EVENTS SPACE: AS PROPOSED

ELEVATIONS - EAST & NORTH 989-TON-P-10- 310 Rev: -

I:50 @ AI / I:100 @ A3

I. Do not scale from drawings. Request from Architect any dimensions not provided. 2. All dimensions to be checked on site prior to starting work. 3. Any discrepancies to be reported to Architect.

4. Drawings to be read in conjunction with structural engineer's and consultant's drawings, specifications and schedules.

5. Location of stud in partitions are indicative only.

SECTION A-A

SECTION C-C

scale bar - 1:50 0 I 2 2.5m