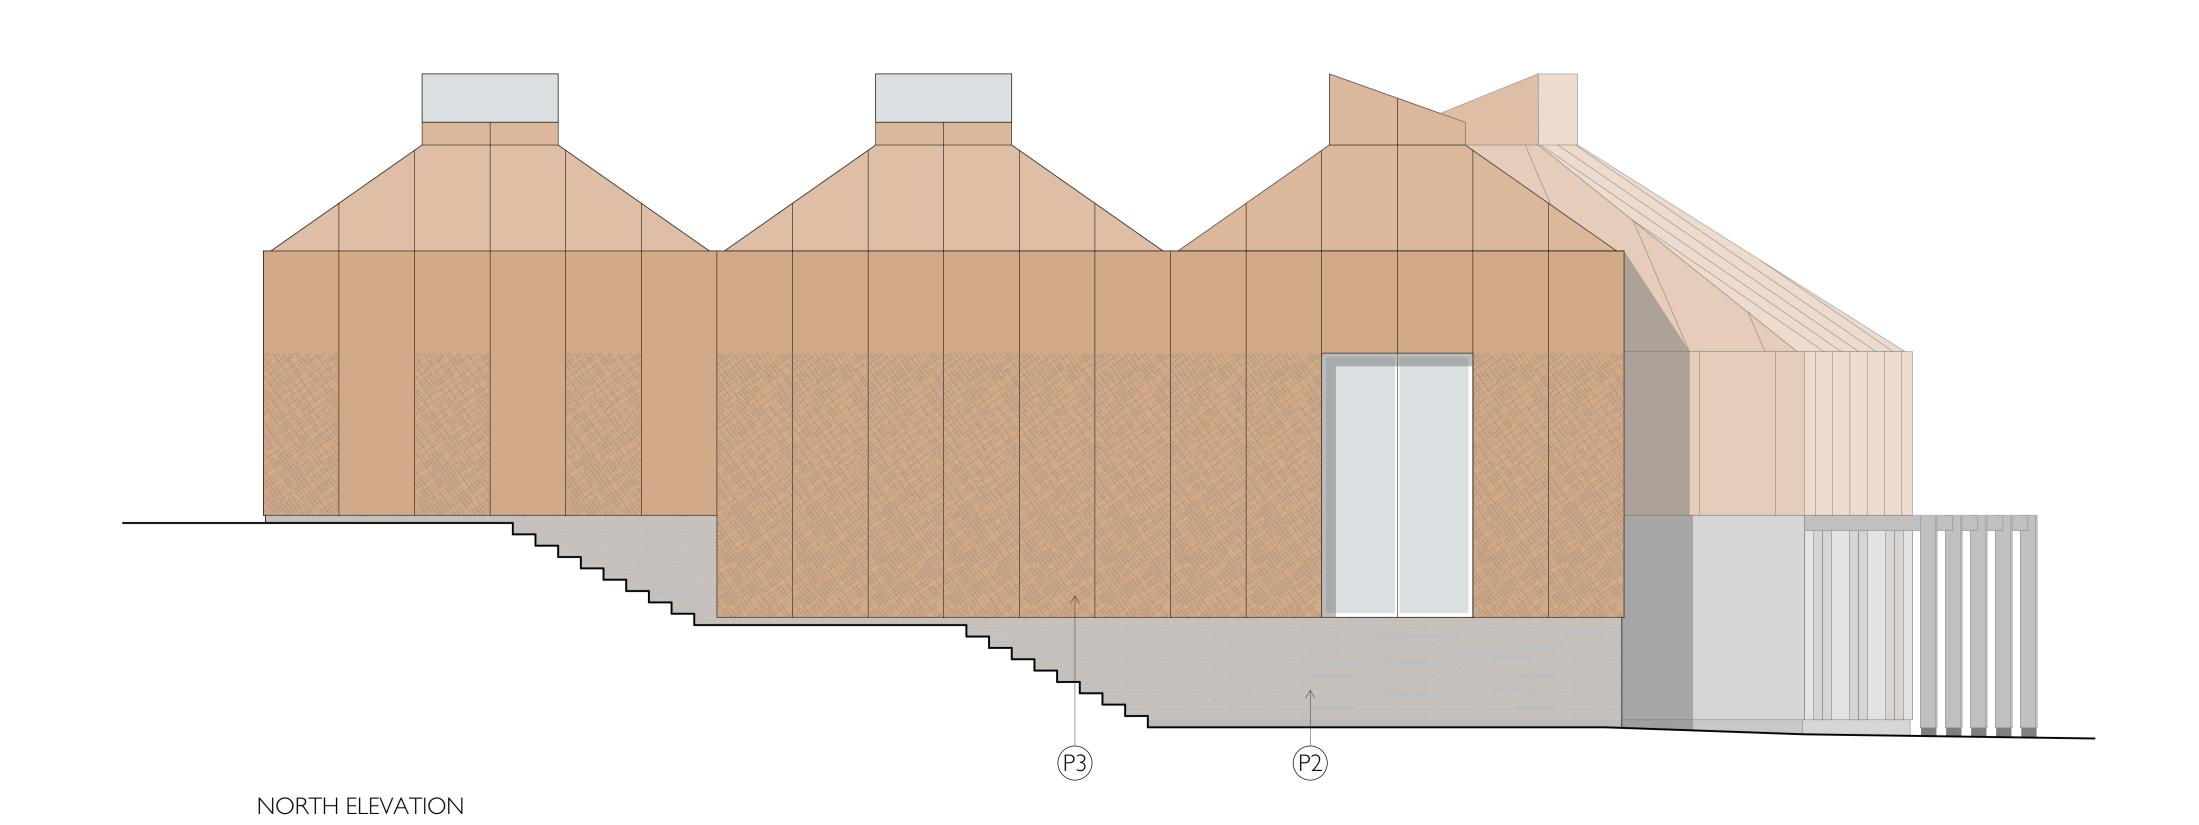

# helen lucas ARCHITECTS

mail@helenlucas.co.uk

31-35 MARCHMONT ROAD EDINBURGH EH9 1HU t 0131 478 8880

TONGUE GARAGE SITE

10. EVENTS SPACE EVENTS SPACE: AS PROPOSED

ELEVATIONS - EAST & NORTH 989-TON-P-10- 310 Rev: -

I:50 @ AI / I:100 @ A3

I. Do not scale from drawings. Request from Architect any dimensions not provided. 2. All dimensions to be checked on site prior to starting work. 3. Any discrepancies to be reported to Architect.

4. Drawings to be read in conjunction with structural engineer's and consultant's drawings, specifications and schedules.

5. Location of stud in partitions are indicative only.

SECTION A-A

SECTION C-C

scale bar - 1:50 0 I 2 2.5m