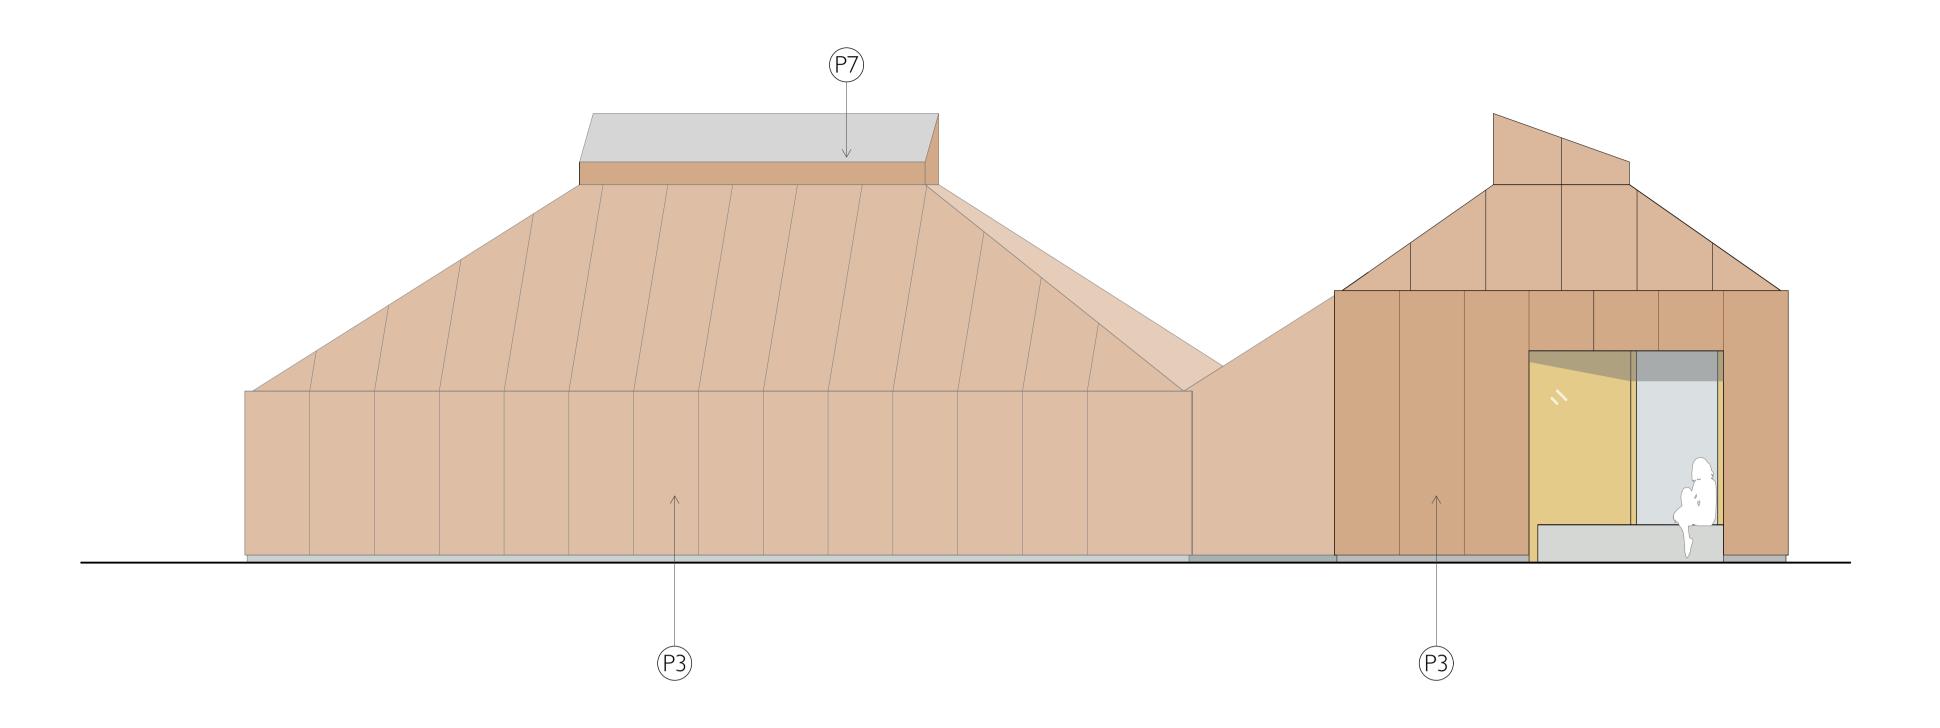

### EAST ELEVATION

scale bar - 1:50 0 l 2 2.5m

#### MATERIALS LEGEND

EXISTING MATERIALS

Timber Cladding
Existing timber cladding removed, reconditioned and re-installed. Supplemented with new boards to match as Timber Cladding necessary.

Existing re-pointed with traditional lime mortar, areas of cement mortar raked out. Repaired and replaced where necessary with new brickwork to match / re-use of existing on site as available.

Stonework
Existing stone re-pointed with traditional lime mortar to match existing. Existing cement mortar raked out

Metal Roofing

Re-use of the metal profiled roofs where condition permits.

Slate roofing
Recondition existing slate roof, replace areas of broken tiles or deterioration with slate to match existing.

#### PROPOSED MATERIALS

Timber Cladding

Selected to compliment cladding in existing buildings

Zinc cladding Finish: Pre-weathered Grey

Cor-ten steel cladding

New stone tooled and sized to match existing Lime mortar beds to match existing

Rainwater goods
Grey metal to match existing / new roof coverings

revision date notes

PLANNING

NOT FOR CONSTRUCTION

# helen lucas ARCHITECTS

mail@helenlucas.co.uk

31-35 MARCHMONT ROAD EDINBURGH EH9 1HU t 0131 478 8880

TONGUE GARAGE SITE

10. EVENTS SPACE EVENTS SPACE: AS PROPOSED

ELEVATIONS - EAST & NORTH 989-TON-P-10- 310 Rev: -