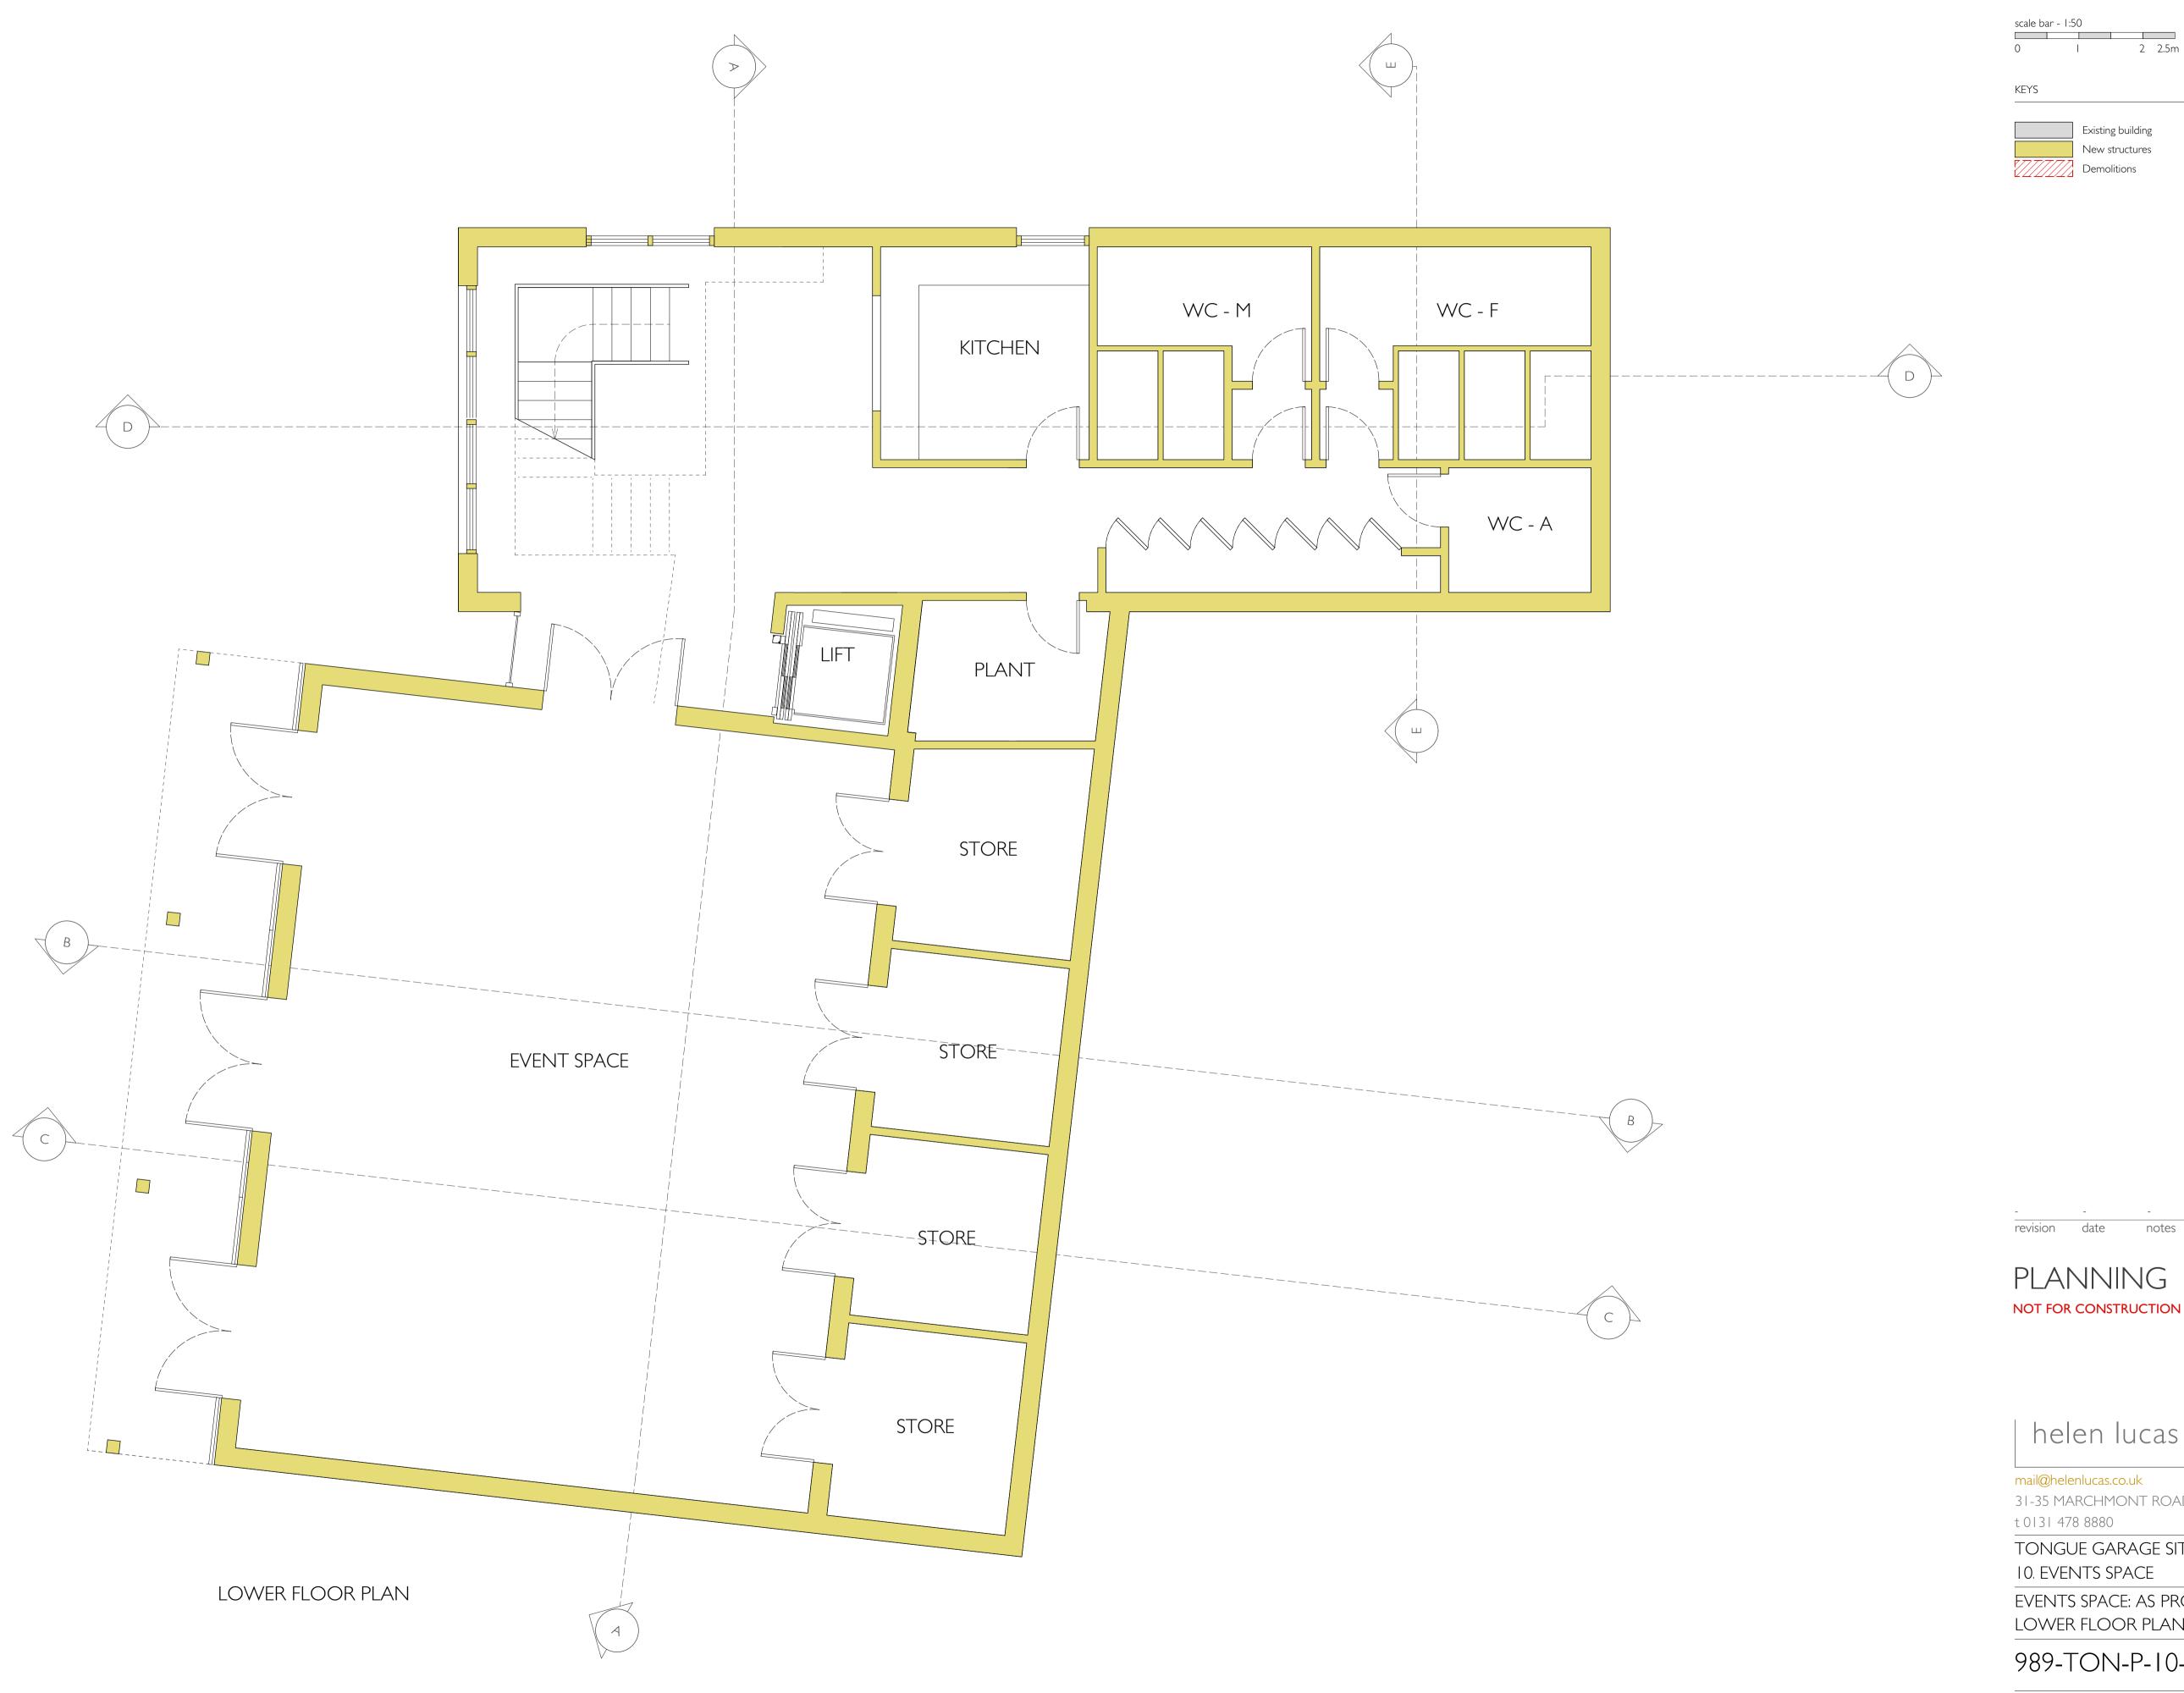

## helen lucas ARCHITECTS

mail@helenlucas.co.uk

31-35 MARCHMONT ROAD EDINBURGH EH9 1HU t 0131 478 8880

TONGUE GARAGE SITE 10. EVENTS SPACE

EVENTS SPACE: AS PROPOSED LOWER FLOOR PLAN - I

989-TON-P-10- **202** Rev: -

I:50 @ AI / I:100 @ A3

 Do not scale from drawings. Request from Architect any dimensions not provided.
 All dimensions to be checked on site prior to starting work.
 Any discrepancies to be reported to Architect. 4. Drawings to be read in conjunction with structural engineer's and consultant's drawings, specifications and schedules.5. Location of stud in partitions are indicative only.