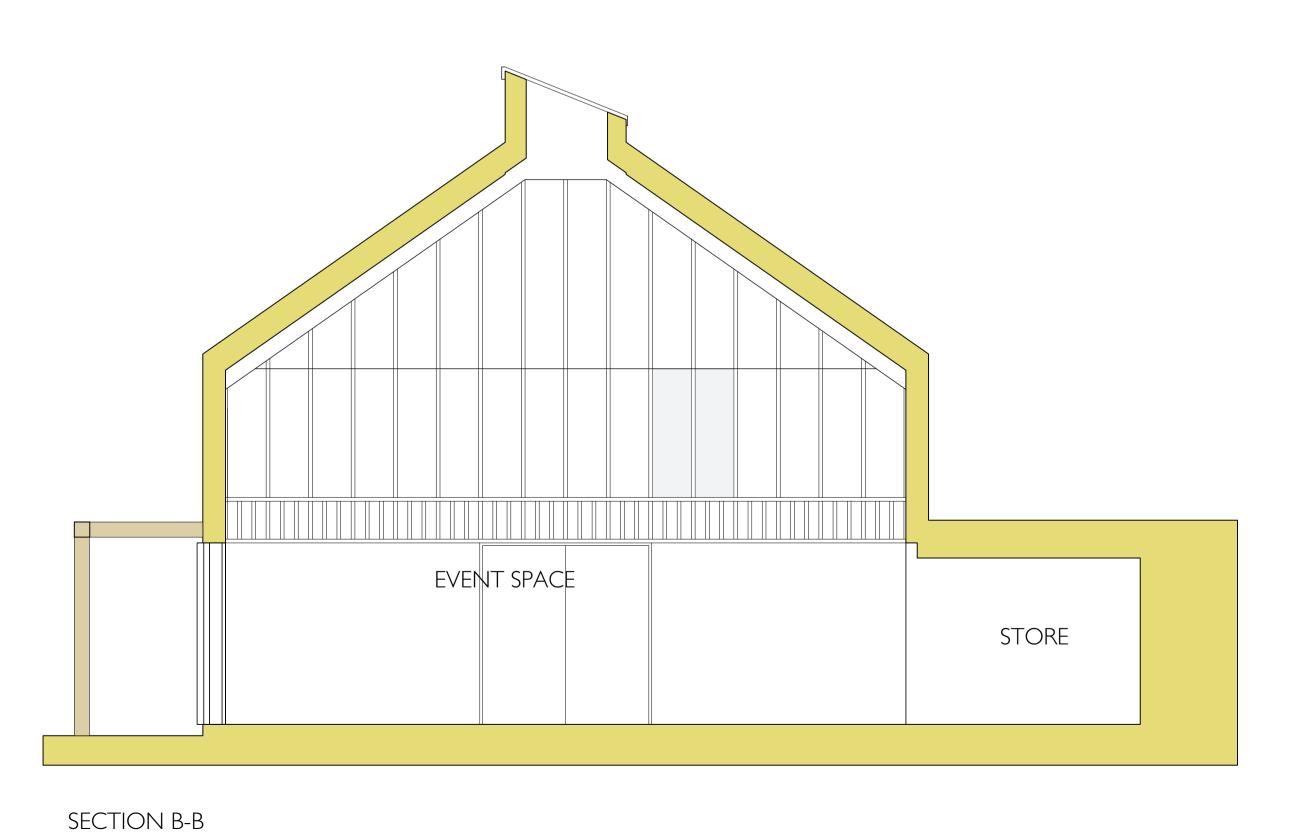

4. Drawings to be read in conjunction with structural engineer's and consultant's drawings, specifications and schedules.

5. Location of stud in partitions are indicative only.

SECTION A-A

SECTION C-C

scale bar - 1:50 0 I 2 2.5m

KEYS

revision date notes

PLANNING NOT FOR CONSTRUCTION

helen lucas ARCHITECTS

mail@helenlucas.co.uk

31-35 MARCHMONT ROAD <mark>EDINBURGH</mark> EH9 1HU t 0131 478 8880

TONGUE GARAGE SITE

10. EVENTS SPACE

EVENTS SPACE: AS PROPOSED SECTIONS A, B & C

989-TON-P-10- **301** Rev: -

I:50 @ AI / I:100 @ A3

Do not scale from drawings. Request from Architect any dimensions not provided.
 All dimensions to be checked on site prior to starting work.
 Any discrepancies to be reported to Architect.
 Drawings to be read in conjunction with structural engineer's and consultant's drawings, specifications and schedules.
 Location of stud in partitions are indicative only.