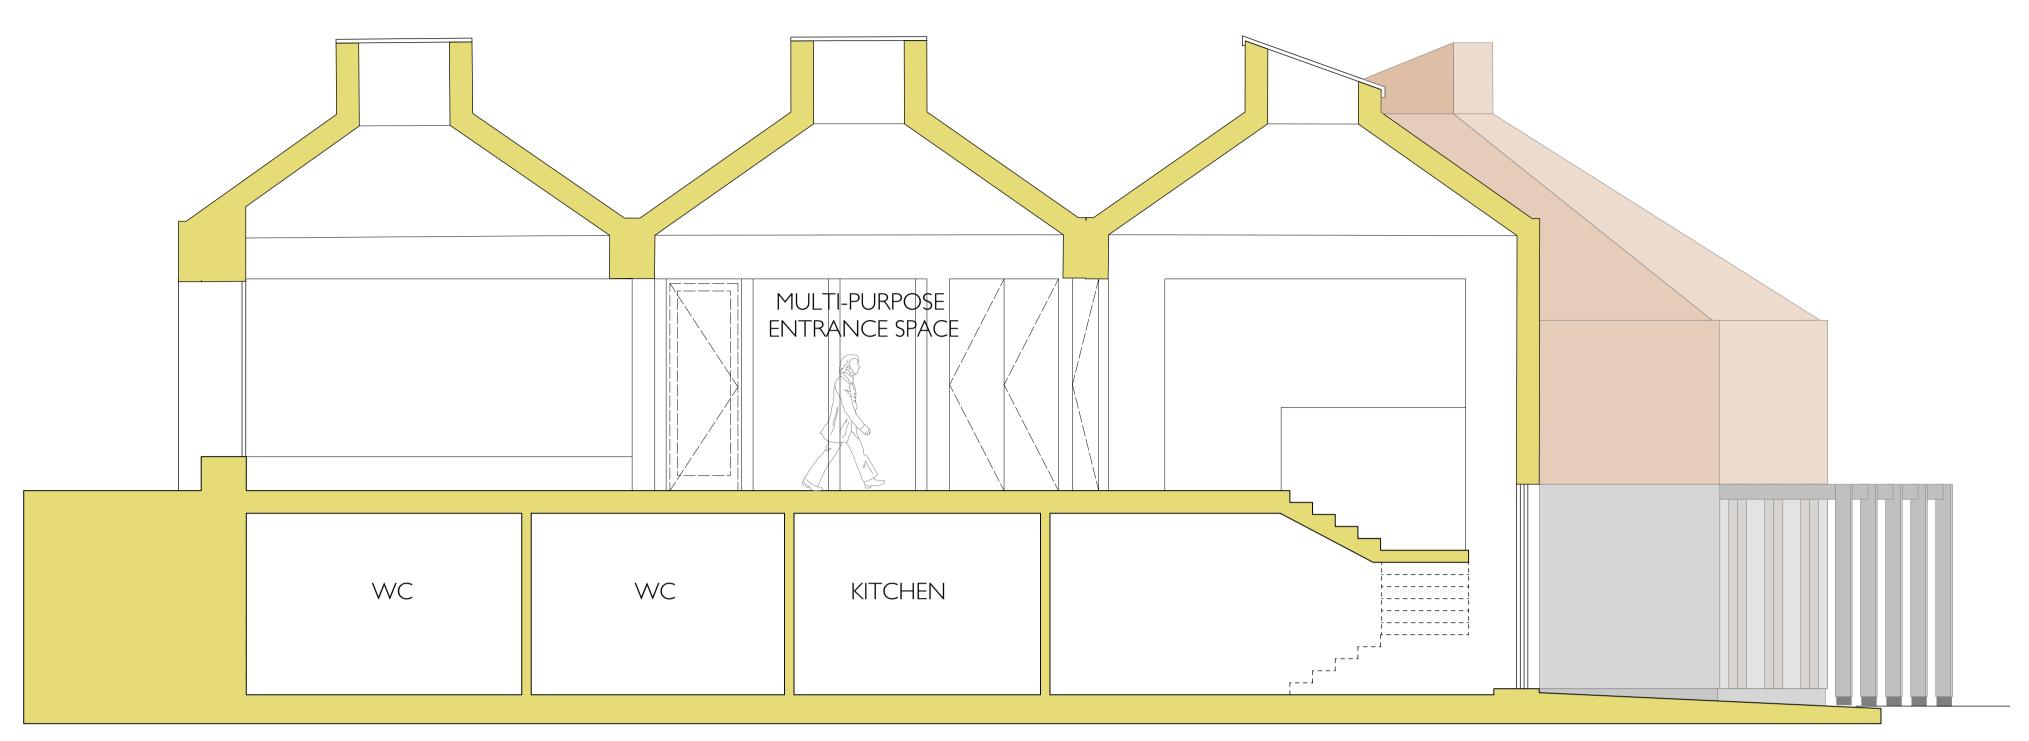

4. Drawings to be read in conjunction with structural engineer's and consultant's drawings, specifications and schedules.

5. Location of stud in partitions are indicative only.

SECTION A-A

SECTION C-C

scale bar - 1:50 0 I 2 2.5m

KEYS

revision date notes

PLANNING NOT FOR CONSTRUCTION

helen lucas ARCHITECTS

mail@helenlucas.co.uk

31-35 MARCHMONT ROAD <mark>EDINBURGH</mark> EH9 1HU t 0131 478 8880

TONGUE GARAGE SITE

10. EVENTS SPACE

EVENTS SPACE: AS PROPOSED SECTIONS A, B & C

989-TON-P-10- **301** Rev: -

I:50 @ AI / I:100 @ A3

Do not scale from drawings. Request from Architect any dimensions not provided.
 All dimensions to be checked on site prior to starting work.
 Any discrepancies to be reported to Architect.
 Drawings to be read in conjunction with structural engineer's and consultant's drawings, specifications and schedules.
 Location of stud in partitions are indicative only.