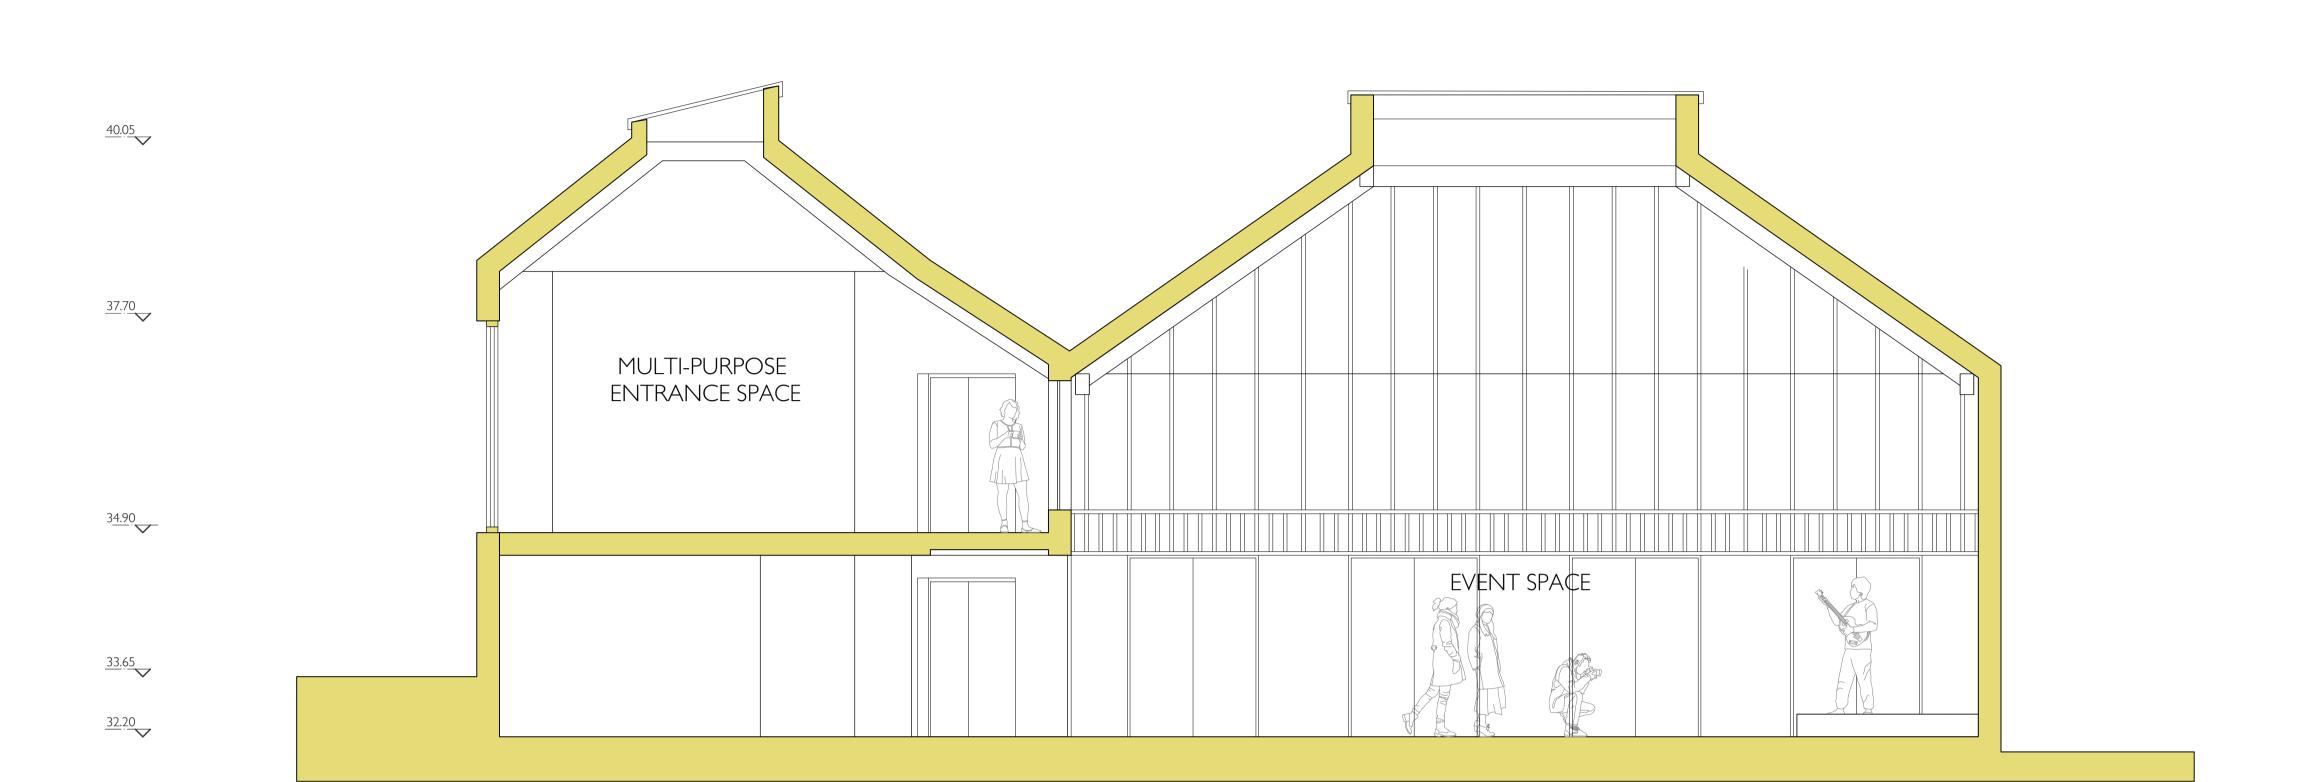

4. Drawings to be read in conjunction with structural engineer's and consultant's drawings, specifications and schedules.

5. Location of stud in partitions are indicative only.

SECTION A-A

SECTION C-C

scale bar - 1:50 0 I 2 2.5m

KEYS

revision date notes

PLANNING NOT FOR CONSTRUCTION

helen lucas ARCHITECTS

mail@helenlucas.co.uk

31-35 MARCHMONT ROAD <mark>EDINBURGH</mark> EH9 1HU t 0131 478 8880

TONGUE GARAGE SITE

10. EVENTS SPACE

EVENTS SPACE: AS PROPOSED SECTIONS A, B & C

989-TON-P-10- **301** Rev: -

I:50 @ AI / I:100 @ A3

Do not scale from drawings. Request from Architect any dimensions not provided.
 All dimensions to be checked on site prior to starting work.
 Any discrepancies to be reported to Architect.
 Drawings to be read in conjunction with structural engineer's and consultant's drawings, specifications and schedules.
 Location of stud in partitions are indicative only.