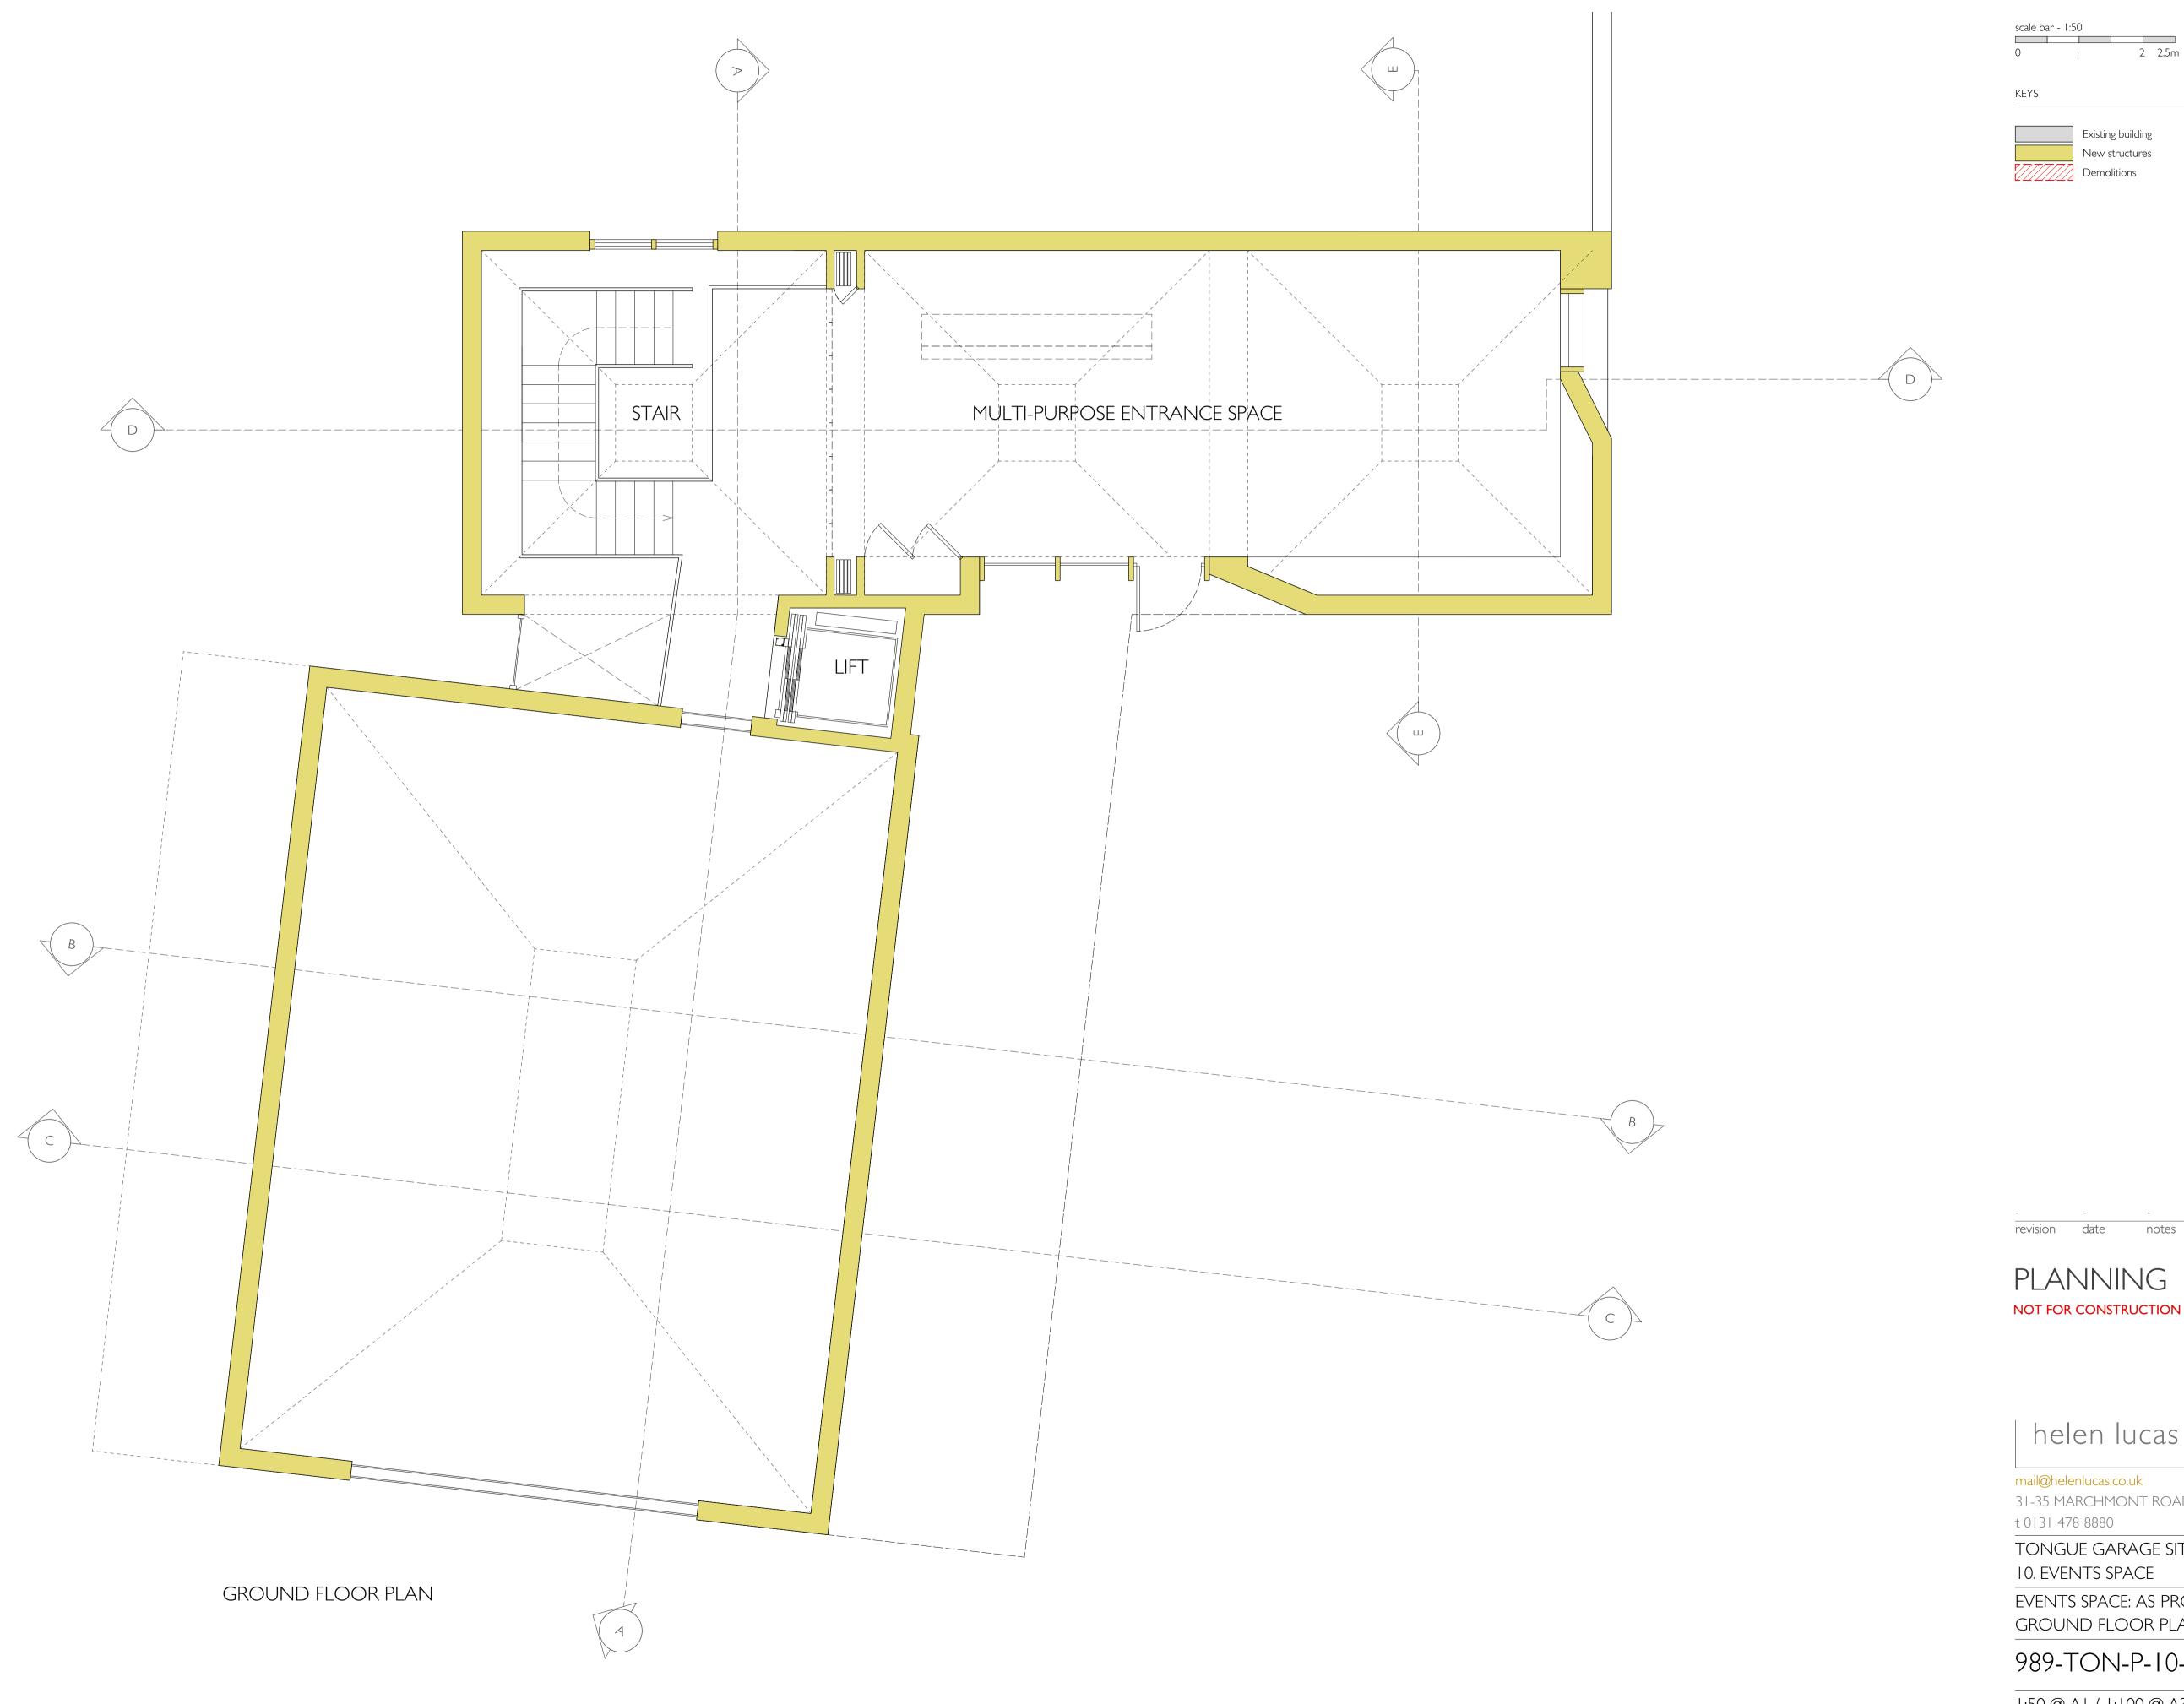

## helen lucas ARCHITECTS

mail@helenlucas.co.uk

31-35 MARCHMONT ROAD EDINBURGH EH9 1HU t 0131 478 8880

TONGUE GARAGE SITE 10. EVENTS SPACE

EVENTS SPACE: AS PROPOSED GROUND FLOOR PLAN +0

989-TON-P-10- **201** Rev: -

I:50 @ AI / I:100 @ A3

Do not scale from drawings. Request from Architect any dimensions not provided.
 All dimensions to be checked on site prior to starting work.
 Any discrepancies to be reported to Architect.
 Drawings to be read in conjunction with structural engineer's and consultant's drawings, specifications and schedules.
 Location of stud in partitions are indicative only.