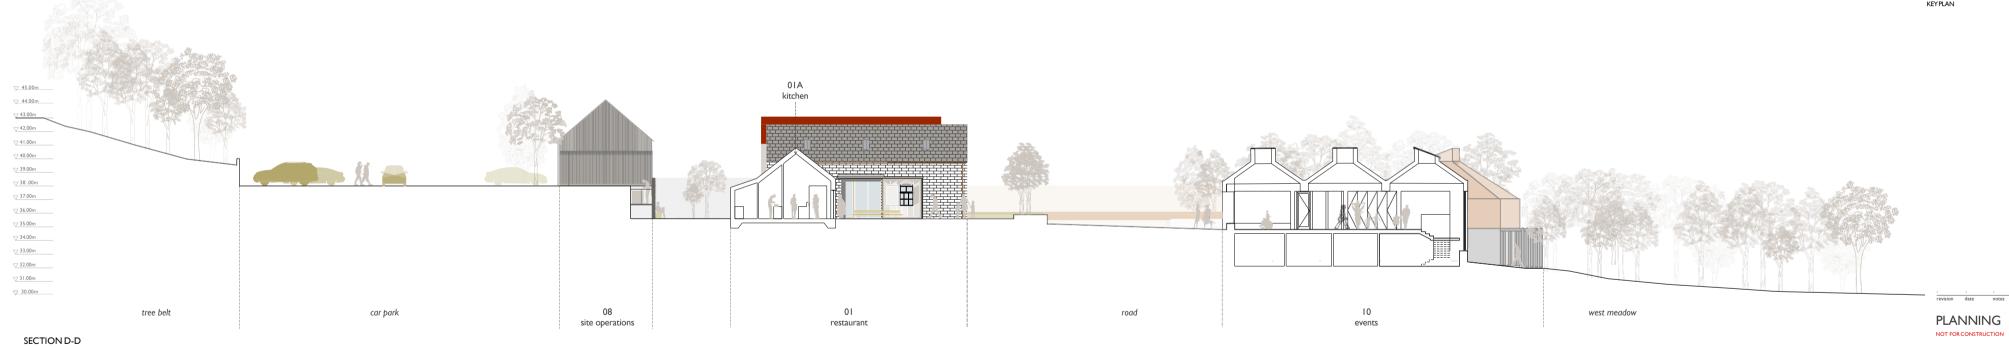

#### PROPOSED SECTION C-C

**PLANNING** 

helen lucas ARCHITECTS

t 0131 478 8880

TONGUE GARAGE SITE

AS PROPOSED SECTION D-D

989-TON-P-00- 352 Rev:--

I:100 @EXTENDED A I

scale bar - 1:100 0 1 2 3 4 5m

New structures

revision date notes

PLANNING

scale bar - 1:100 0 1 2 3 4 5m