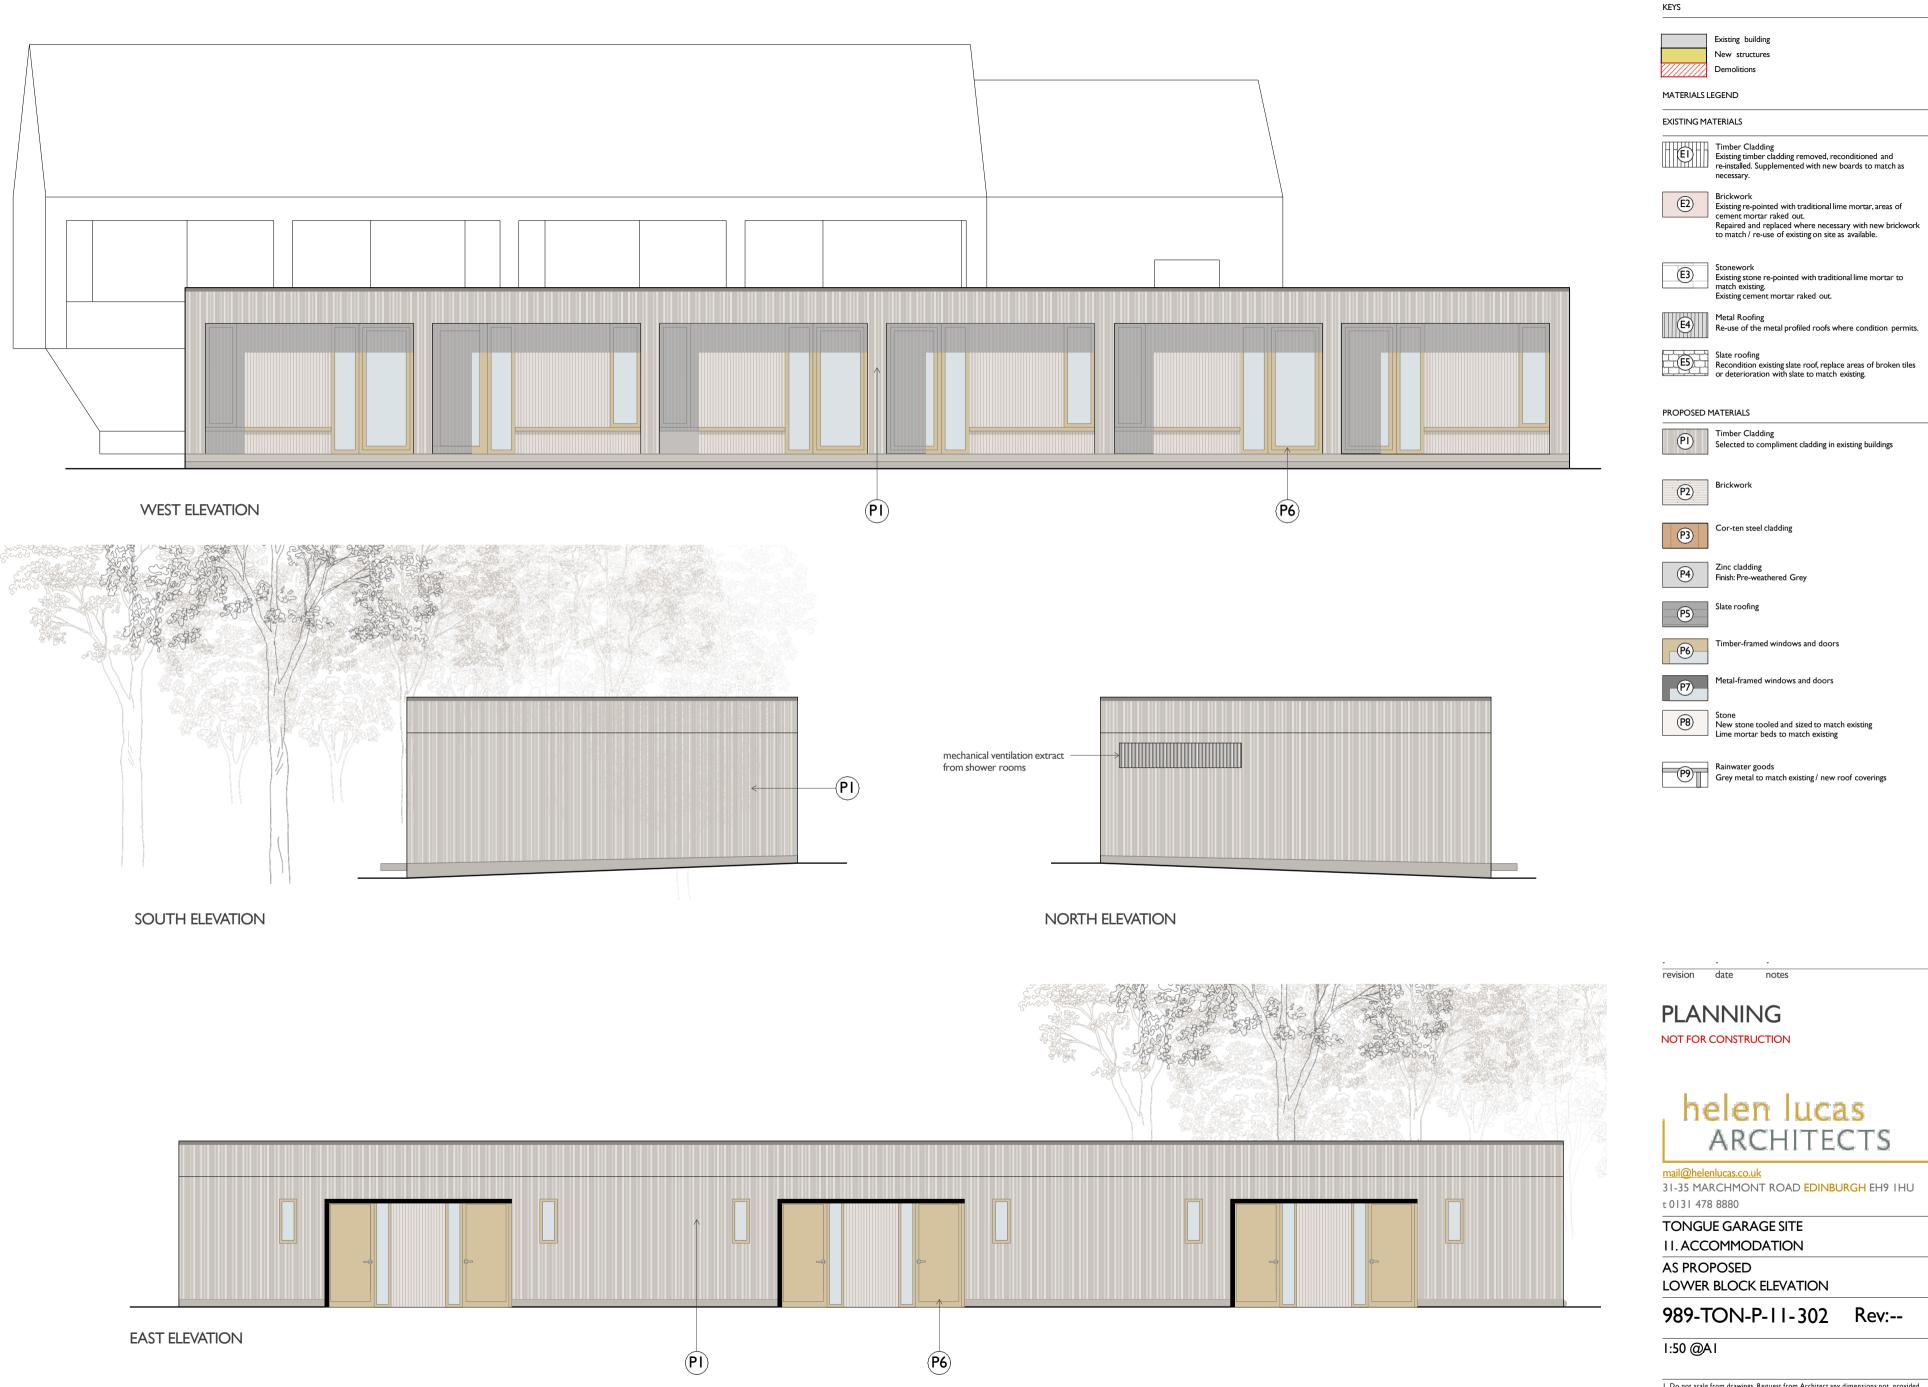

© Helen Lucas Architects Ltd. | Company No. SC522478

989-TON-P-11-302 Rev:--

helen lucas

**ARCHITECTS** 

I:50 @AI

- Do not scale from drawings. Request from Architect any dimensions not provided.
   All dimensions to be checked on site prior to star ting work.
   Any discrepancies to be repor ted to Architect.
   Drawings to be read in conjunction with structural engineer's and consultant's drawings, specifications and schedules.
   Location of stud in par titions are indicative only.

Existing building New structures

Brickwork

Cor-ten steel cladding

Timber-framed windows and doors

Metal-framed windows and doors

Stone
New stone tooled and sized to match existing Lime mortar beds to match existing

Metal Roofing

Re-use of the metal profiled roofs where condition permits.