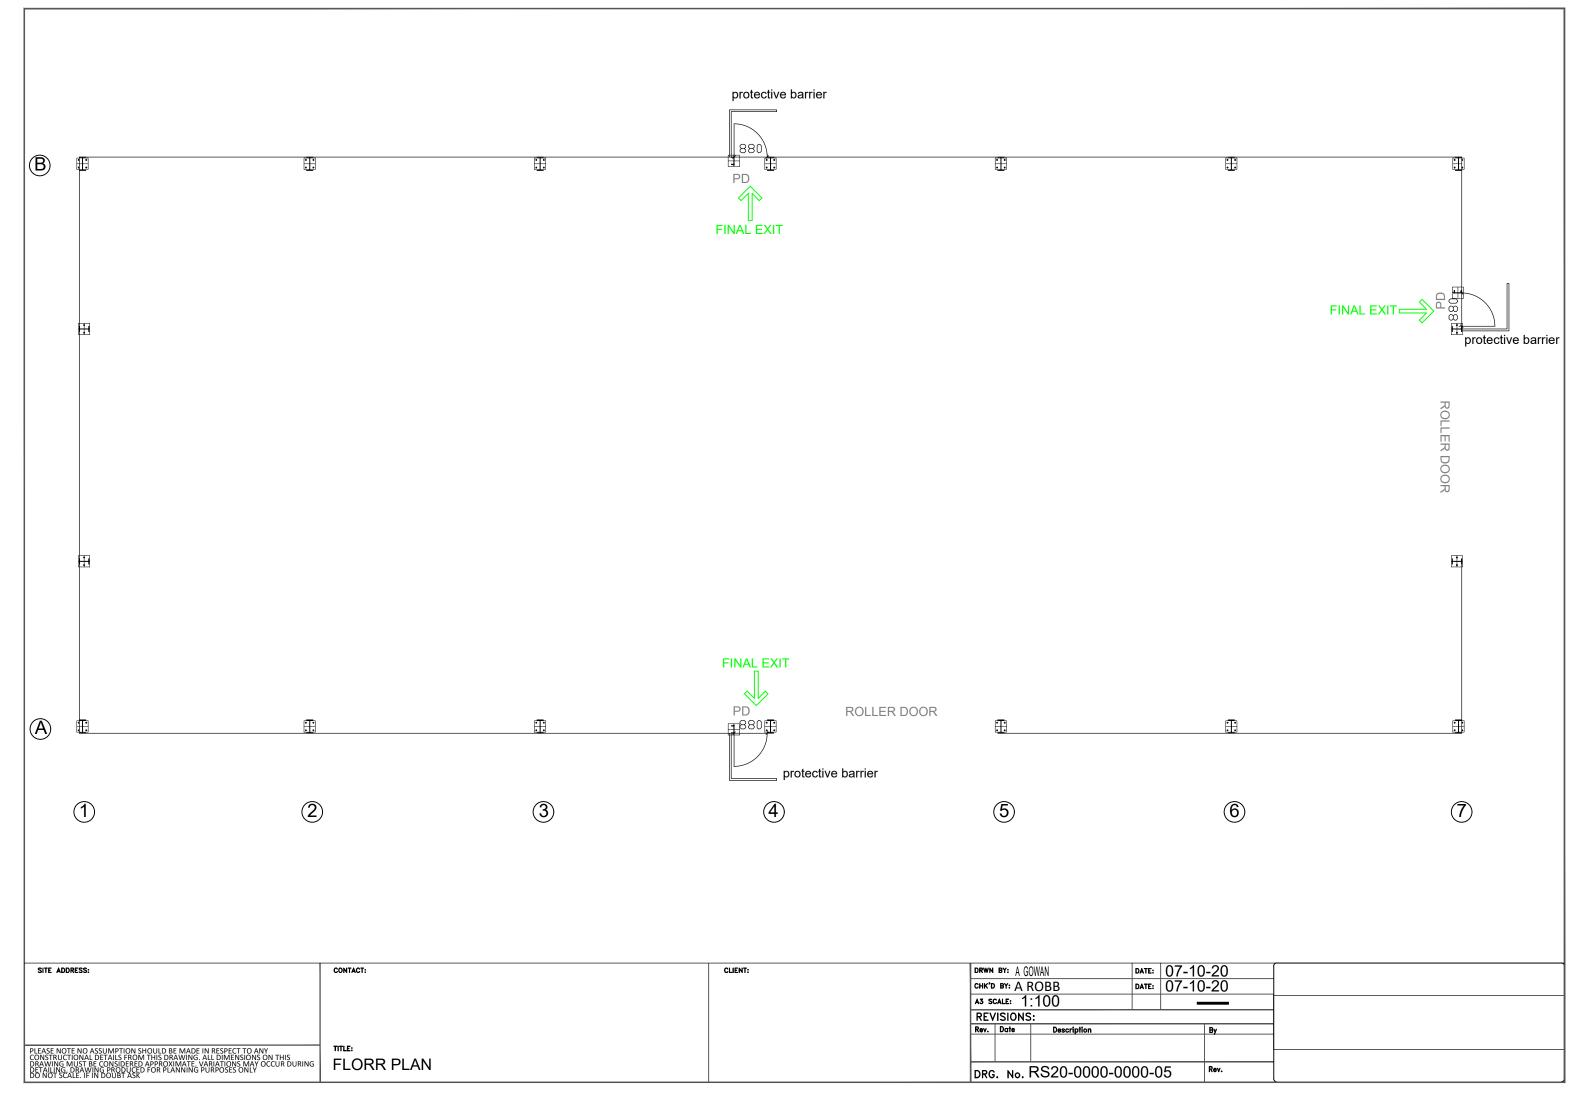

G, INCLUDING RIDGE AND VERGE FLASHINGS WITH ALL NECESSARY FIXINGS WITH FOAM FILLERS..

BRACKETS WELDED ONTO STANCHIONS, COMPLETE WITH 2 NO. 110MM Ø PVC DOWNPIPES TO EACH

COVERWORLD PLASTICS COATED BOX PROFILE STEEL SHEETS ON 175 X 75 C16 GRADED TANALISED TIMBER SHEETING RAILS WITH FOAM FILLERS.

PLASTISOL COATED BOX PROFILE STEEL SHEETS ON 175 X 75 C16 GRADED TANALISED TIMBER SHEETING RAILS WITH FOAM FILLERS.

GALVANISED STEEL FINISH, POSITIONED CENTRAL ON ONE END. 1 NO. ROLLER SHUTTER DOOR TO BE 6.096M WIDE X 4.500M HIGH, MANUAL OPERATION, PLAIN

1 NO. STRONGDOR 1500 SERIES PERSONNEL DOOR (EXTERNAL LOCKING & EMERGENCY EXIT PUSH

| 0-20<br>0-20 |  |
|--------------|--|
|              |  |
|              |  |
| By           |  |
|              |  |
|              |  |
| Rev.         |  |





## PLEASE MAKE SURE THE DOOR POSITIONS MEET YOUR REQUIREMENTS

## **DIMENSIONS MARKED \* ARE CHECK DIMENSIONS ONLY**

| SITE ADDRESS:                                                                                                                                                                                                                                                                                    | CONTACT:           | CLIENT: | DRWN             | BY: A G | OWAN            | DATE: | 07-10 | -20  |
|-------------------------------------------------------------------------------------------------------------------------------------------------------------------------------------------------------------------------------------------------------------------------------------------