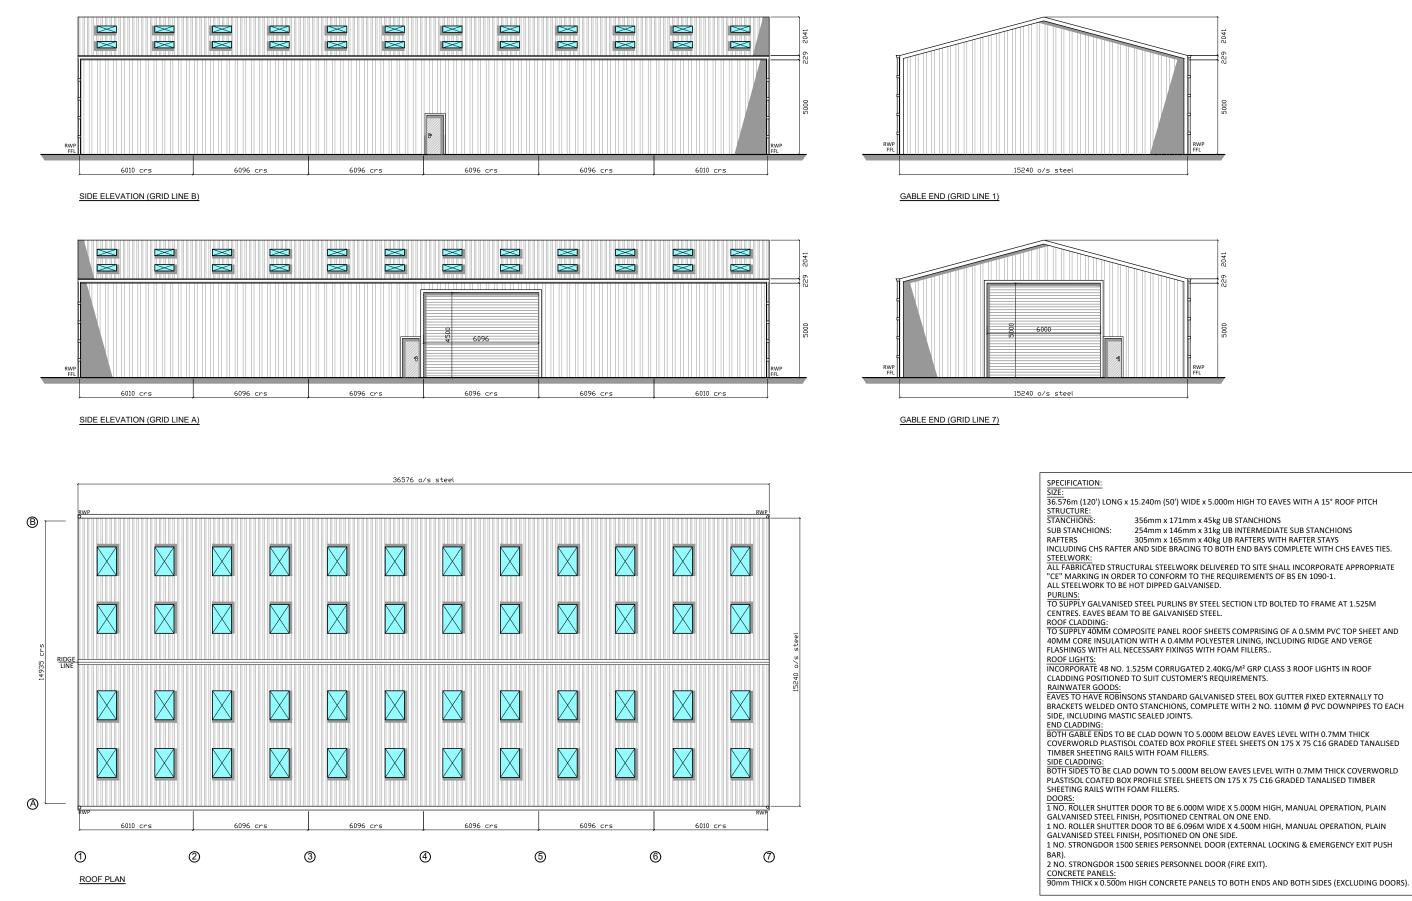

## **AGENDA ITEM 3.i**

356mm x 171mm x 45kg UB STANCHIONS

254mm x 146mm x 31kg UB INTERMEDIATE SUB STANCHIONS

40MM CORE INSULATION WITH A 0.4MM POLYESTER LINING, INCLUDING RIDGE AND VERGE FLASHINGS WITH ALL NECESSARY FIXINGS WITH FOAM FILLERS..

BRACKETS WELDED ONTO STANCHIONS, COMPLETE WITH 2 NO. 110MM Ø PVC DOWNPIPES TO EACH

COVERWORLD PLASTICS COATED BOX PROFILE STEEL SHEETS ON 175 X 75 C16 GRADED TANALISED TIMBER SHEETING RAILS WITH FOAM FILLERS.

PLASTISOL COATED BOX PROFILE STEEL SHEETS ON 175 X 75 C16 GRADED TANALISED TIMBER SHEETING RAILS WITH FOAM FILLERS.

GALVANISED STEEL FINISH, POSITIONED CENTRAL ON ONE END. 1 NO. ROLLER SHUTTER DOOR TO BE 6.096M WIDE X 4.500M HIGH, MANUAL OPERATION, PLAIN

1 NO. STRONGDOR 1500 SERIES PERSONNEL DOOR (EXTERNAL LOCKING & EMERGENCY EXIT PUSH

| 0-20<br>0-20 |  |
|--------------|--|
|              |  |
|              |  |
| By           |  |
|              |  |
|              |  |
| Rev.         |  |