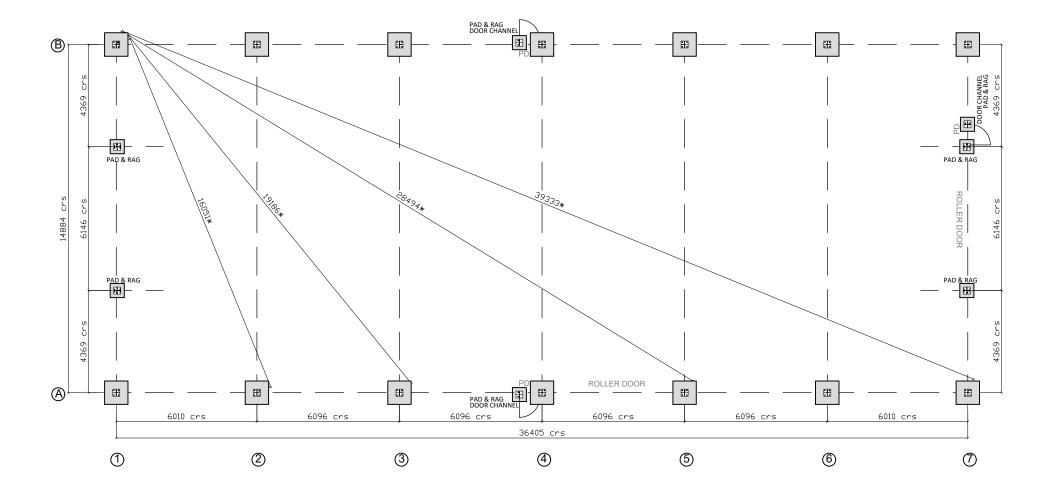

## **DIMENSIONS MARKED \* ARE CHECK DIMENSIONS ONLY**

| SITE ADDRESS:                                                                                                                                                                                                                                                                                    | CONTACT:           | CLIENT: | DRWN             | BY: A G | OWAN            | DATE: | 07-10 | -20  |
|--------------------------------------------------------------------------------------------------------------------------------------------------------------------------------------------------------------------------------------------------------------------------------------------------|--------------------|---------|------------------|---------|-----------------|-------|-------|------|
|                                                                                                                                                                                                                                                                                                  |                    |         | снк'д ву: А ROBB |         | DATE:           | 07-10 | -20   |      |
|                                                                                                                                                                                                                                                                                                  |                    |         | A3 S0            | CALE: N | ITS             |       | _     |      |
|                                                                                                                                                                                                                                                                                                  |                    |         | REVISIONS:       |         |                 |       |       |      |
|                                                                                                                                                                                                                                                                                                  |                    |         | Rev.             | Date    | ate Description |       |       | Ву   |
| PLEASE NOTE NO ASSUMPTION SHOULD BE MADE IN RESPECT TO ANY                                                                                                                                                                                                                                       | TITLE:             |         |                  |         |                 |       |       |      |
| PIEASE NOTE NO ASSUMPTION SHOULD BE MADE IN RESPECT TO ANY<br>CONSTRUCTIONAL DETAILS FROM THIS DRAWING. ALL DIMENSIONS ON THIS<br>DRAWING MUST BE CONSIDERED APPROXIMATE. VARIATIONS MAY OCCUR DURING<br>DETAILING, DRAWING BRODUCED FOR PLANNING PURPOSES ONLY<br>DO NOT SCALE. IF IN DOUBT ASK | FOUNDATION DRAWING | -       | DRG              | . No.   | RS20-0000-00    | )00-C | )1    | Rev. |