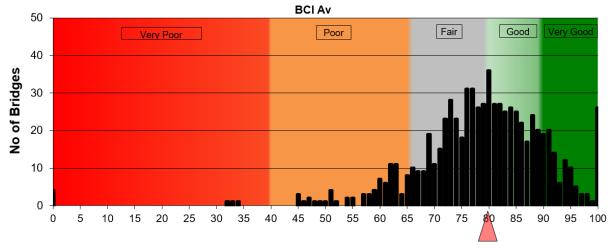

#### 9 Bridge Stock Condition

9.1 As inspections are completed, information gathered is used to calculate the Bridge Stock Condition Index (BSCI). Currently, principal inspection results are used as they generate a condition score for each bridge. The 2019/20 Highland BSCI average is 79.0 and BSCI critical is 64.0. The distribution of BCI average values for each bridge which has had a PI are shown in the diagram below.

**Note:** This diagram is for the whole Highland Council area and is to show how the collected data is interpreted into a simple format.