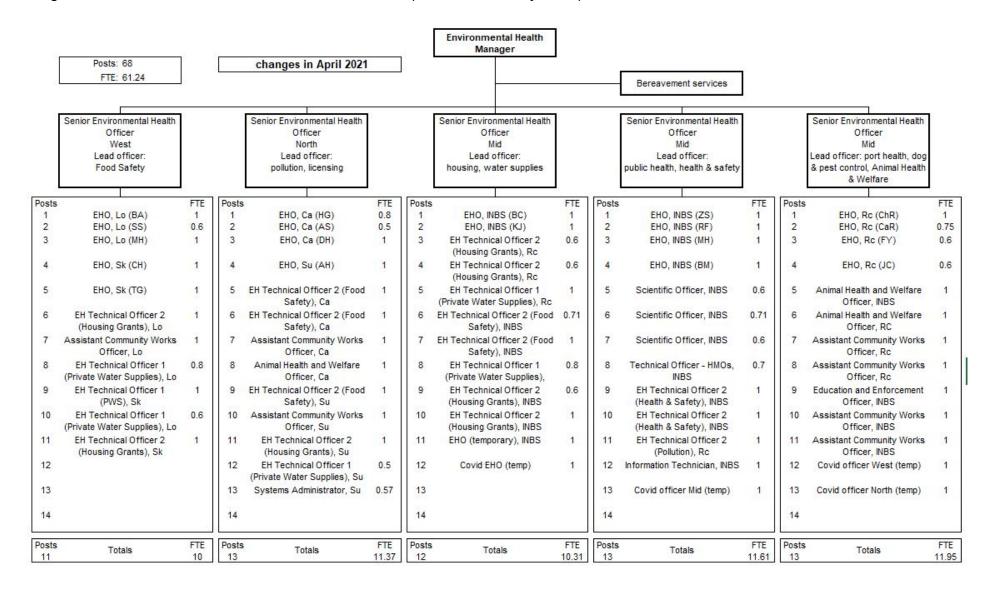

### 5.1 Environmental Health structure:

Environmental Health operate three operational areas: North, Mid and West, with Skye and Raasay being part of the West Team. For these teams, one Senior Environmental Health Officer (SEHO) is responsible for the North Team and area, one SEHO for the West Team and area, and three SEHO's cover the Mid Team and area. In addition to having line management responsibilities for each area, each SEHO has a lead role for particular statutory environmental health duties as described in paragraph 4.2.

Due to the previous West Team SEHO leaving the Council, a new Senior EHO has now been appointed SEHO for the West area.

Appendix 2 details the latest team structure for Environmental Health.