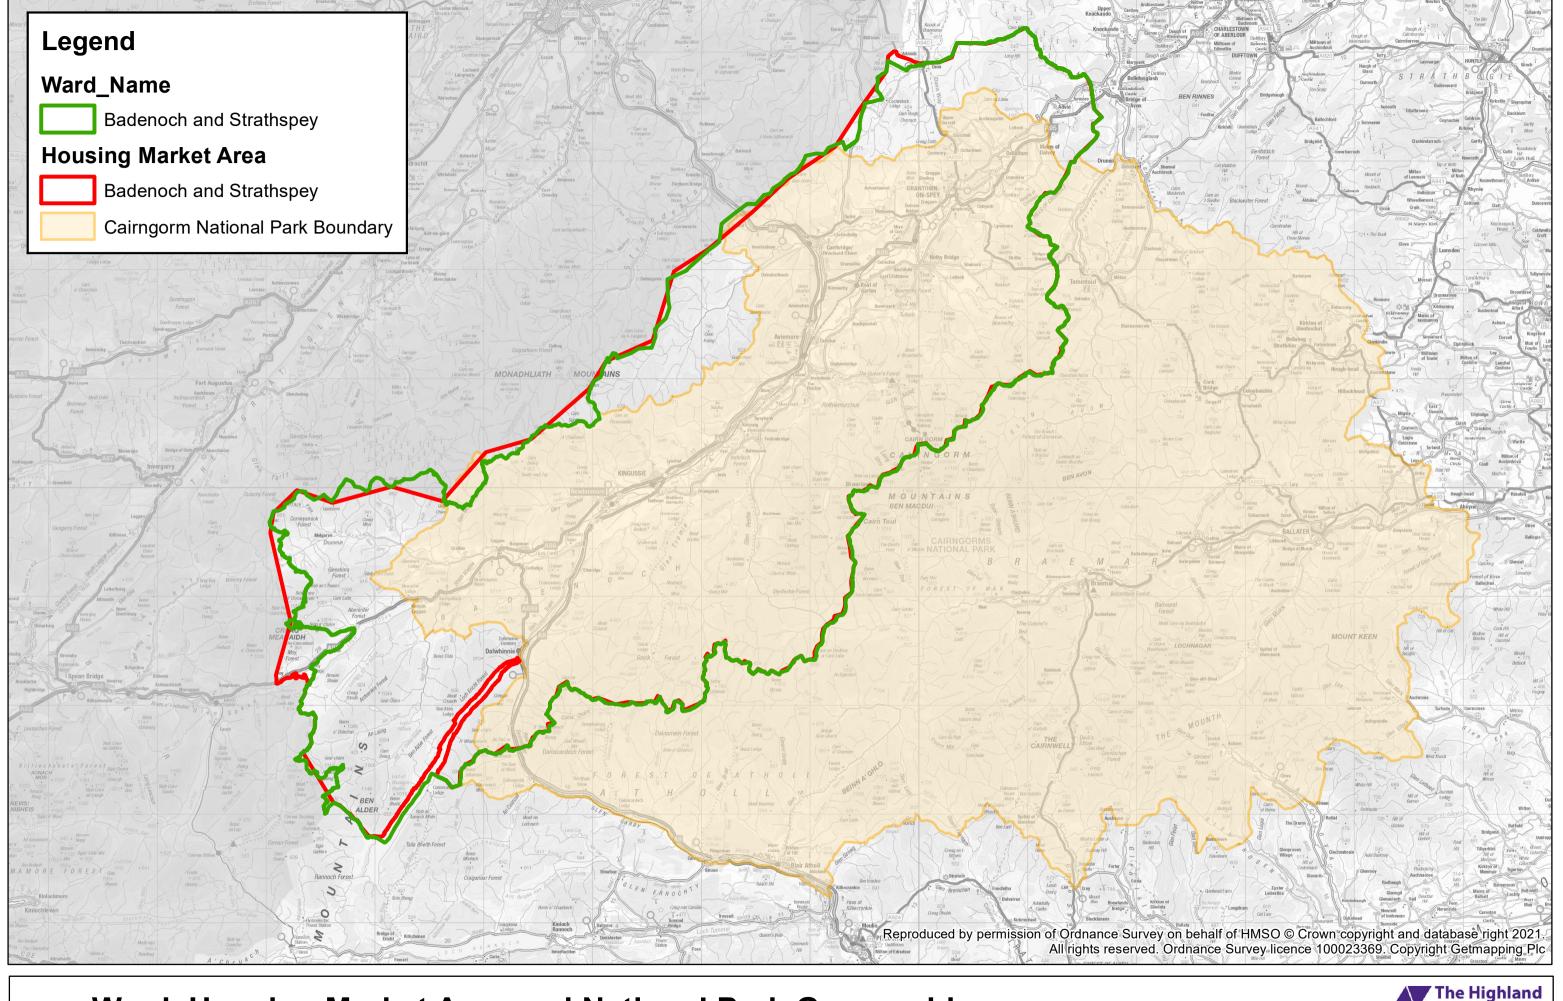

## 5 Planning Assessment Implications

- 5.1 The requirement for planning permission for a change of use of a *dwellinghouse* to a STL carries associated costs for the applicant and the Council.
- 5.2 Under the current proposals all short term lets will require to be registered by 1 April 2024. As is set out in section 6 below, in October 2021 there were estimated to be in excess of 560 short term lets in operation in Badenoch & Strathspey. With the introduction of a STL Control Area, these will all require planning permission to continue to operate. For the most recent financial year 2020/21 a total of 159 planning applications were determined by Highland Council for the Badenoch and Strathspey area. If the majority of existing STL within Badenoch and Strathspey seek to apply for planning permission within this narrow timeframe then this will have a significant impact on resources and performance without appropriate mitigation. This would have a threefold increase in workload for the Badenoch and Strathspey area and would represent a 20% increase in workload across Highland. As such a proportion of the fees generated will need to be ring fenced to meet the resource needed to process these new applications without detriment to existing service delivery.
- 5.3 In relation to the B&S Control Area proposal, as much of the area falls within the Cairngorm National Park (Refer to the Map in **Appendix 3**), the Cairngorms National Park Partnership Plan and their Local Development Plan 2021 contains the key policy considerations for determining STL planning applications within the CNPA boundary. Out with the CNPA area, the salient Highland Council policies are Policy 28 (Sustainable Design) & 44 (Tourist Accommodation) of the Highland-wide Local Development Plan (HwLDP), both of which predate the issues around STL.
- 5.4 Therefore, to provide a sound policy basis for considering and determining STL and specifically consideration if a tougher policy direction (related to over provision) is warranted within a Control Area it is recommended that 'non-statutory planning guidance' on STL is prepared.
- 5.5 This guidance would be prepared in consultation with Members, relevant stakeholders (including the CNPA) and the public and would be progressed in tandem with the progression of a B&S Control Area (if progressed see below), in order to ensure the policy advice is agreed concurrently with the establishment of the Control Area.

# 6 Ward 20: Badenoch And Strathspey Short-Term Let Control Area

- 6.1 At the Council meeting on 9 September 2021 at the specific request of all Ward 20 Members it was unanimously agreed that the Council would pursue the establishment of a 'Short-term let Control Area' across Badenoch & Strathspey (B&S).
- 6.2 Planning <u>Circular 1/2021: Establishing A Short-Term Let Control Area</u> outlines the reasoning and process as to why a Planning Authority might want to establish a STL Control Area.
- 6.3 Para. 2.8 advises that a Control Area could be designated for one or more of the following policy objectives:-
  - to help manage high concentrations of secondary letting (where it affects the availability of residential housing or the character of a neighbourhood);
  - to restrict or prevent short-term lets in places or types of building where it is not appropriate; or
  - to help local authorities ensure that homes are used to best effect in their areas.

- 6.4 Para. 2.9 notes that the assessment of the above will include reviewing the following indicators:-
  - Changes to the look and feel of a neighbourhood, such as multiple key boxes on many buildings or structures or wheelie suitcase noise on streets and in stairwells.
  - Signs that local services are struggling, such as many instances of overflowing bins
  - lack of affordable and appropriate housing for local residents, perhaps indicated by a high share of sale volumes to, and high prices paid by, non-residents.
  - a significantly higher level of complaints relevant to use of dwellinghouses as short-term lets from neighbours spread across a number of tenements or properties than in a comparable area, within or outside the planning authority area.
  - detrimental impact on local amenity, with some businesses, schools or other services that serve, and are reliant on, permanent residents closing or relocating.
- 6.5 Accordingly, Officers have been undertaking research into the various data the council currently holds to ascertain the impacts that tourist accommodation is having on the available housing stock across Badenoch & Strathspey. As this work has been undertaken prior to the enactment of the STL licensing regulations, which would create an accurate record of all STL within the Council area, it has proven to be time consuming exercise which has involved a number of Council functions working together, and the combination of data streams from varying dates and data not following the same classifications; therefore, the following data should not be considered to be entirely accurate or robust, instead it should be viewed as the best possible in the timeframe allowed, resources permitted and historical data captured.
- 6.6 Moreover, given the way the data is collected internally, the figures in the table below refer to the Badenoch & Strathspey Housing Market Area (HMA) rather than the Badenoch & Strathspey Ward itself. In this instance, this difference is not considered to be material given the close similarity between the two areas (Comparative Map in Appendix 3). For clarity, the B&S Control Area would follow the Ward 20 boundary and not the B&S HMA boundary.
- 6.7 To gather the following data, Officers have reviewed the Council Tax (CT) list for B&S for the last 5 years to establish a baseline of the total number and change of houses on the list over that period and then extracted the number of houses classed as 'Second Homes' for the same period. [Note. It is likely not all Second Homes on the CT list would be operated as STL, as some would be used for private use only].
- 6.8 Alongside this, a snapshot of the Non-Domestic Rate List (NDR) in each of the last 5 years which assesses commercial property was obtained and the total number of units classified as 'Self-Catering Units' (SCU) across the 5 years was extracted [Note. That not all of these SCU are likely to be 'dwellinghouses', as some could be annexes associated with a primary residence and that the Assessor has a number of other classifications on the NDR which could also be classed as a dwellinghouse. However, without reviewing each and every entry in detail, it was determined that the SCU classification would give an indication of the minimum number of 'dwellinghouses' lost to commercial units, rather than a definitive figure].
- 6.9 As summarised in the table below, the number of SCU from the NDR were added to the total number of houses from the CT list, to give an approximate total 'Housing Stock' across B&S HMA. The SCU and Second Homes figures were also combined,