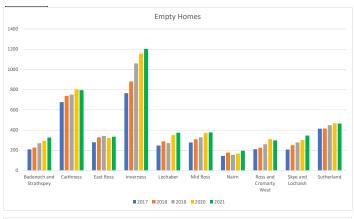

# 4 Background and Context

- 4.1 In recent years the number of Short-term lets (STL) across Highland, Scotland and the UK have been growing in popularity, largely based on the success of websites such as 'Airbnb.com' and 'Booking.com', which allow private individuals as well as businesses to market properties for STL use relatively easily.
- 4.2 This growth, whilst bringing additional visitors (and therefore tourist spend) into an area has led to several well publicised national issues related to the loss of housing stock for purchase and long-term rent and is noted as being one of the reasons for rising prices in respect of both. These issues have already led to the Cairngorms National Park Authority increasing the percentage of affordable housing required within new developments in Aviemore to 45% of total housing units.
- 4.3 Additionally, national concern has been expressed that much of the STL market is unregulated and untaxed and as such the Scottish Government is bringing forward new legislation to manage and control STL.
- 4.4 This management and control legislation, using powers under the Civic Government (Scotland) Act 1982, will establish a licensing scheme for short-term lets. The content of the regulations is still under stakeholder consultation and therefore could be subject to change. However, the Scottish Government 'Programme for Government' states the regulations will be laid before Scottish Parliament before the end of the year.
- 4.5 These regulations, when enacted, as currently published, will require all STL to be licensed by 1 April 2024.
- 4.6 The current draft regulations outline a plan to phase in the new licensing requirements with Local Authorities being permitted to start accepting applications by 1 October 2022 and all existing operators to have applied for a licence by 1 April 2023 to meet the April 2024 deadline.
- 4.7 The Council's Licensing Team is currently working through the draft legislation to begin accepting licence applications by the required deadline. However, this work is at an early stage and at this point no date has been set for when the scheme will go live. Issues around the timetabling of commencement, staffing and costs associated with the licensing scheme will be duly reported to the Council Licensing Committee for their consideration and approval and are therefore out-with the scope of this report.
- 4.8 If established the licensing scheme will allow the Council to accurately record the number of STL operating within its area and ensure these premises meet certain nationally set standards.
- 4.9 In addition to the above licensing requirements, under Section 26B of the Town & Control Planning (Scotland) Act 1997, as amended by the Planning (Scotland) Act 2019 (the 1997 Act) the Scottish Government has given planning authorities the power to designate '...all or part of their area as one or more (short term let) control area...'.
- 4.10 The Town and Country Planning (Short-term Let Control Areas) (Scotland) Regulations 2021 came into force on the 1 April 2021. These Regulations provide the definition of a Short Term Let and set the requirements for designation of a STL Control Area. Planning Circular 01/2021: Short Term Let Control Areas was published by the

- 6.4 Para. 2.9 notes that the assessment of the above will include reviewing the following indicators:-
  - Changes to the look and feel of a neighbourhood, such as multiple key boxes on many buildings or structures or wheelie suitcase noise on streets and in stairwells.
  - Signs that local services are struggling, such as many instances of overflowing bins
  - lack of affordable and appropriate housing for local residents, perhaps indicated by a high share of sale volumes to, and high prices paid by, non-residents.
  - a significantly higher level of complaints relevant to use of dwellinghouses as short-term lets from neighbours spread across a number of tenements or properties than in a comparable area, within or outside the planning authority area.
  - detrimental impact on local amenity, with some businesses, schools or other services that serve, and are reliant on, permanent residents closing or relocating.
- 6.5 Accordingly, Officers have been undertaking research into the various data the council currently holds to ascertain the impacts that tourist accommodation is having on the available housing stock across Badenoch & Strathspey. As this work has been undertaken prior to the enactment of the STL licensing regulations, which would create an accurate record of all STL within the Council area, it has proven to be time consuming exercise which has involved a number of Council functions working together, and the combination of data streams from varying dates and data not following the same classifications; therefore, the following data should not be considered to be entirely accurate or robust, instead it should be viewed as the best possible in the timeframe allowed, resources permitted and historical data captured.
- 6.6 Moreover, given the way the data is collected internally, the figures in the table below refer to the Badenoch & Strathspey Housing Market Area (HMA) rather than the Badenoch & Strathspey Ward itself. In this instance, this difference is not considered to be material given the close similarity between the two areas (Comparative Map in Appendix 3). For clarity, the B&S Control Area would follow the Ward 20 boundary and not the B&S HMA boundary.
- 6.7 To gather the following data, Officers have reviewed the Council Tax (CT) list for B&S for the last 5 years to establish a baseline of the total number and change of houses on the list over that period and then extracted the number of houses classed as 'Second Homes' for the same period. [Note. It is likely not all Second Homes on the CT list would be operated as STL, as some would be used for private use only].
- 6.8 Alongside this, a snapshot of the Non-Domestic Rate List (NDR) in each of the last 5 years which assesses commercial property was obtained and the total number of units classified as 'Self-Catering Units' (SCU) across the 5 years was extracted [Note. That not all of these SCU are likely to be 'dwellinghouses', as some could be annexes associated with a primary residence and that the Assessor has a number of other classifications on the NDR which could also be classed as a dwellinghouse. However, without reviewing each and every entry in detail, it was determined that the SCU classification would give an indication of the minimum number of 'dwellinghouses' lost to commercial units, rather than a definitive figure].
- 6.9 As summarised in the table below, the number of SCU from the NDR were added to the total number of houses from the CT list, to give an approximate total 'Housing Stock' across B&S HMA. The SCU and Second Homes figures were also combined,

- which allowed for a percentage of 'Housing Stock' lost to the tourist market to be established.
- 6.10 This data is then shown against several other metrics, namely: House Completions, Housing Waiting Lists and School Rolls and retail units over the same period, to help establish / identify trends in the change of housing occupancy across B&S HMA and wider Highland area.
- 6.11 Finally, for interest and information purposes, the number of 'Unoccupied' and 'Longterm Empty Homes' from the CT list has been included in the table (CT Empty Homes) which shows a significant (36%) increase in this form of classification over the reporting period. At this stage, no investigation has been undertaken into the causes of this rise, but it is identified that a similar percentage rise in this category was experienced across the whole of the Highland area.