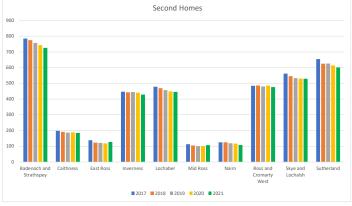

# 4 Background and Context

- 4.1 In recent years the number of Short-term lets (STL) across Highland, Scotland and the UK have been growing in popularity, largely based on the success of websites such as 'Airbnb.com' and 'Booking.com', which allow private individuals as well as businesses to market properties for STL use relatively easily.
- 4.2 This growth, whilst bringing additional visitors (and therefore tourist spend) into an area has led to several well publicised national issues related to the loss of housing stock for purchase and long-term rent and is noted as being one of the reasons for rising prices in respect of both. These issues have already led to the Cairngorms National Park Authority increasing the percentage of affordable housing required within new developments in Aviemore to 45% of total housing units.
- 4.3 Additionally, national concern has been expressed that much of the STL market is unregulated and untaxed and as such the Scottish Government is bringing forward new legislation to manage and control STL.
- 4.4 This management and control legislation, using powers under the Civic Government (Scotland) Act 1982, will establish a licensing scheme for short-term lets. The content of the regulations is still under stakeholder consultation and therefore could be subject to change. However, the Scottish Government 'Programme for Government' states the regulations will be laid before Scottish Parliament before the end of the year.
- 4.5 These regulations, when enacted, as currently published, will require all STL to be licensed by 1 April 2024.
- 4.6 The current draft regulations outline a plan to phase in the new licensing requirements with Local Authorities being permitted to start accepting applications by 1 October 2022 and all existing operators to have applied for a licence by 1 April 2023 to meet the April 2024 deadline.
- 4.7 The Council's Licensing Team is currently working through the draft legislation to begin accepting licence applications by the required deadline. However, this work is at an early stage and at this point no date has been set for when the scheme will go live. Issues around the timetabling of commencement, staffing and costs associated with the licensing scheme will be duly reported to the Council Licensing Committee for their consideration and approval and are therefore out-with the scope of this report.
- 4.8 If established the licensing scheme will allow the Council to accurately record the number of STL operating within its area and ensure these premises meet certain nationally set standards.
- 4.9 In addition to the above licensing requirements, under Section 26B of the Town & Control Planning (Scotland) Act 1997, as amended by the Planning (Scotland) Act 2019 (the 1997 Act) the Scottish Government has given planning authorities the power to designate '...all or part of their area as one or more (short term let) control area...'.
- 4.10 The Town and Country Planning (Short-term Let Control Areas) (Scotland) Regulations 2021 came into force on the 1 April 2021. These Regulations provide the definition of a Short Term Let and set the requirements for designation of a STL Control Area. Planning Circular 01/2021: Short Term Let Control Areas was published by the

Scottish Government on 25 June 2021 and provides further guidance on establishing a STL Control Area.

- 4.11 For information, at the time of writing no Local Authority in Scotland has yet designated such an area, although Edinburgh City Council is well advanced in the statutory process and plan to have a STL Control Area across the whole of Edinburgh City Council area established by April 2022.
- 4.12 At present, planning permission is only required for the use of a property as a STL if a material change of use occurs currently this is determined on a case-by-case basis and until recently there has been no definition of a STL. Emerging guidance and case law is clarifying the considerations required to be assessed, and include the change on local amenity, the impact on the character of a neighbourhood or area, considerations on public and private safety and the impact on immediate neighbours, taking into account the following:-
  - (a) Guest arrivals and departures procedures;
  - (b) Particular impacts on other residents in flatted buildings;
  - (c) Likely frequency and intensity of noise or otherwise unsociable behaviour:
  - (d) Impact on public services and residents' amenity;
  - (e) Cumulative impact on the character and amenity of a neighbourhood; and
  - (f) Number of people the property can accommodate
- 4.13 The designation of a STL Control Area would simplify and clarify the planning status of dwellinghouses<sup>1</sup> used for secondary letting defined as being where the owner/host does not reside at the property, and thus allow appropriate regulatory powers to balance the needs and concerns of the community with wider economic and tourist needs. Put simply, within a STL Control Area all dwellinghouses used for secondary letting will require planning permission to operate as a STL including all current dwellinghouses being used as STL requiring retrospective planning permission.
- 4.14 However, if a *dwellinghouse* has been used for secondary letting in a consistent manner for more than 10 years and no planning permission has been granted in that time, it may be open for the owner to seek a Certificate of Lawfulness of Existing Use or Development to continue operating it as such.
- 4.15 The use of other buildings for STL, such as huts, caravans, bothies, residential annexes are generally accepted as not suitable for permanent full-time occupancy, would not be affected by the proposal to establish a control area but would still require a licence under that regime, when enacted. Most do and would still require planning approval under the current planning legislation regardless of the control area proposal.

- 6.4 Para. 2.9 notes that the assessment of the above will include reviewing the following indicators:-
  - Changes to the look and feel of a neighbourhood, such as multiple key boxes on many buildings or structures or wheelie suitcase noise on streets and in stairwells.
  - Signs that local services are struggling, such as many instances of overflowing bins
  - lack of affordable and appropriate housing for local residents, perhaps indicated by a high share of sale volumes to, and high prices paid by, non-residents.
  - a significantly higher level of complaints relevant to use of dwellinghouses as short-term lets from neighbours spread across a number of tenements or properties than in a comparable area, within or outside the planning authority area.
  - detrimental impact on local amenity, with some businesses, schools or other services that serve, and are reliant on, permanent residents closing or relocating.
- 6.5 Accordingly, Officers have been undertaking research into the various data the council currently holds to ascertain the impacts that tourist accommodation is having on the available housing stock across Badenoch & Strathspey. As this work has been undertaken prior to the enactment of the STL licensing regulations, which would create an accurate record of all STL within the Council area, it has proven to be time consuming exercise which has involved a number of Council functions working together, and the combination of data streams from varying dates and data not following the same classifications; therefore, the following data should not be considered to be entirely accurate or robust, instead it should be viewed as the best possible in the timeframe allowed, resources permitted and historical data captured.
- 6.6 Moreover, given the way the data is collected internally, the figures in the table below refer to the Badenoch & Strathspey Housing Market Area (HMA) rather than the Badenoch & Strathspey Ward itself. In this instance, this difference is not considered to be material given the close similarity between the two areas (Comparative Map in Appendix 3). For clarity, the B&S Control Area would follow the Ward 20 boundary and not the B&S HMA boundary.
- 6.7 To gather the following data, Officers have reviewed the Council Tax (CT) list for B&S for the last 5 years to establish a baseline of the total number and change of houses on the list over that period and then extracted the number of houses classed as 'Second Homes' for the same period. [Note. It is likely not all Second Homes on the CT list would be operated as STL, as some would be used for private use only].
- 6.8 Alongside this, a snapshot of the Non-Domestic Rate List (NDR) in each of the last 5 years which assesses commercial property was obtained and the total number of units classified as 'Self-Catering Units' (SCU) across the 5 years was extracted [Note. That not all of these SCU are likely to be 'dwellinghouses', as some could be annexes associated with a primary residence and that the Assessor has a number of other classifications on the NDR which could also be classed as a dwellinghouse. However, without reviewing each and every entry in detail, it was determined that the SCU classification would give an indication of the minimum number of 'dwellinghouses' lost to commercial units, rather than a definitive figure].
- 6.9 As summarised in the table below, the number of SCU from the NDR were added to the total number of houses from the CT list, to give an approximate total 'Housing Stock' across B&S HMA. The SCU and Second Homes figures were also combined,

- which allowed for a percentage of 'Housing Stock' lost to the tourist market to be established.
- 6.10 This data is then shown against several other metrics, namely: House Completions, Housing Waiting Lists and School Rolls and retail units over the same period, to help establish / identify trends in the change of housing occupancy across B&S HMA and wider Highland area.
- 6.11 Finally, for interest and information purposes, the number of 'Unoccupied' and 'Longterm Empty Homes' from the CT list has been included in the table (CT Empty Homes) which shows a significant (36%) increase in this form of classification over the reporting period. At this stage, no investigation has been undertaken into the causes of this rise, but it is identified that a similar percentage rise in this category was experienced across the whole of the Highland area.