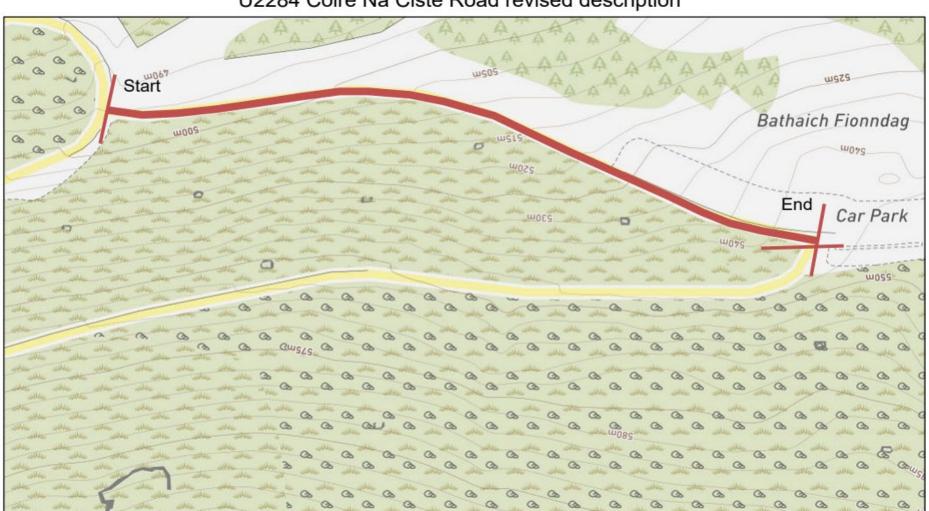

Appendix 2 – Revised Description Map

U2284 Coire Na Ciste Road revised description

Appendix 2

#### 4. Background

- 4.1 Cairngorm Mountain (Scotland) Ltd submitted a planning application, Cairngorm National Park Authority 2021/0112/DET, for the reconfiguration of the existing carpark and provision of infrastructure for overnight camper van facilities. The Transport Planning team of the Highland Council were consulted as part of the application and the Area Roads Team were approached for their view regarding the partial deletion of the adopted road, that would form the access for the reconfigured parking facility.
- 4.2 The proposal is to delete the section of the road that continues beyond its junction with the U3076 Ski Link Road. See attached adoption descriptions and plans available at **Appendix 1 & 2**. Officers are supportive of this request.